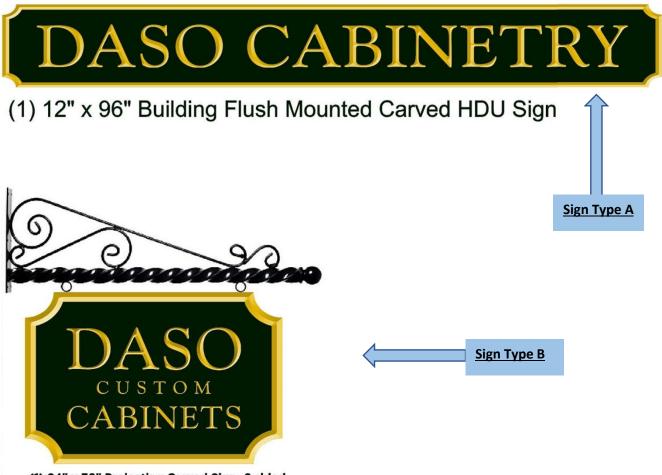

### **PROPOSED SIGN DESIGN & SPECIFICATIONS**

(1) 24" x 36" Projecting Carved Sign- 2 sided

1. One projecting sign (Sign Type B) and two flush mounted signs (Sign Type A) are being proposed in the locations depicted on the elevations submitted with this application.

- 2. All three signs will be 1.5 inches thick
- 3. The material being used will be a carved HDU.
- 4. Letters will be V-carved into the background per Old Towne specs.

5. 3 colors will be used for each sign: black (background), yellow (PMS 102), and gold (PMS 810). The gold and yellow colors will be used as part of two-tone beveled lettering and bordering to give the sign and letters a more natural appearance and "depth."