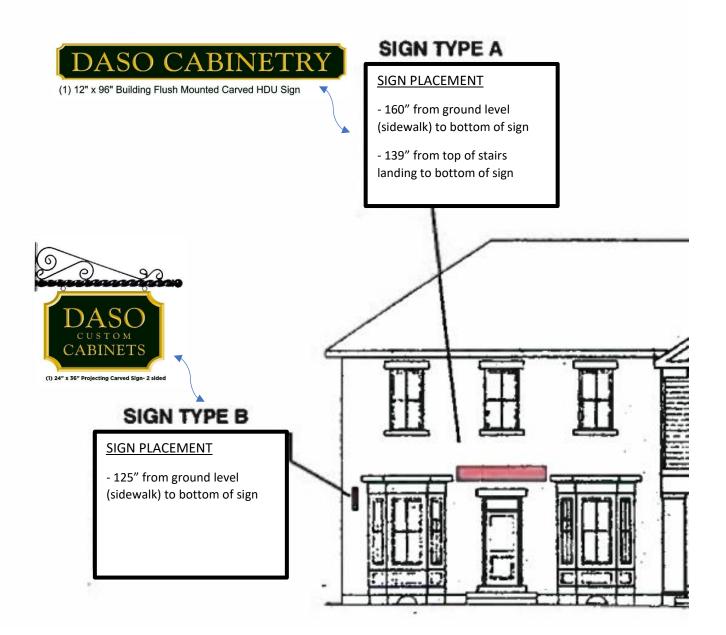

# PROJECTING SIGN AND FLUSH MOUNTED SIGN ELEVATIONS (EAST ELEVATION – HIGH ST. ENTRANCE)