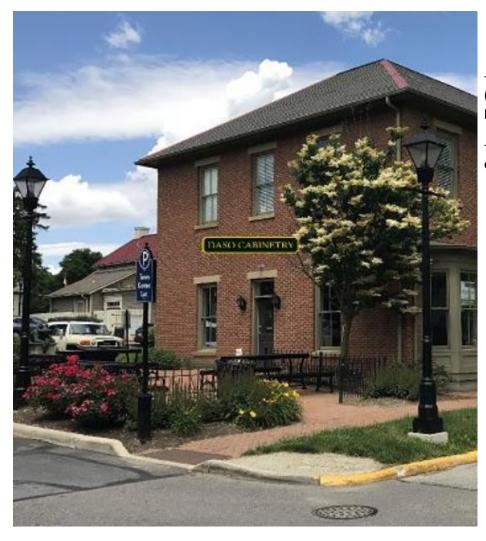

# PROJECTING SIGN AND FLUSH MOUNTED SIGN ELEVATIONS (EAST ELEVATION – HIGH ST. ENTRANCE)