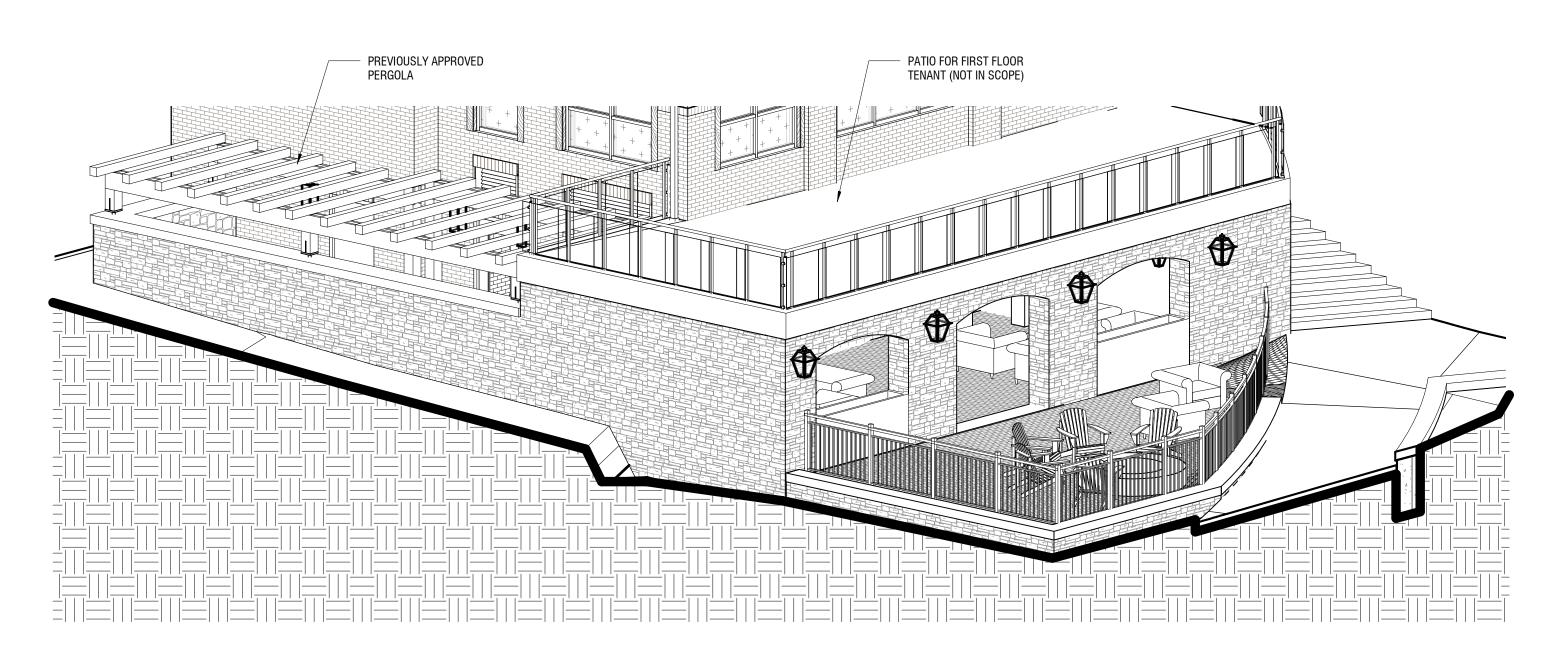

PREVIOSLY APPROVED PUBLIC STAIR

2 BACK PATIO - ELEVATION
SCALE 3/16" = 1'-0"

BACK PATIO - PLAN

SCALE 3/16" = 1'-0"

NO SOLICITING
BACK PATIO
FEBRUARY 07, 2019

NO SOLICITING
BACK PATIO
S RISE
ARCHITECTURAL ALLIANCE