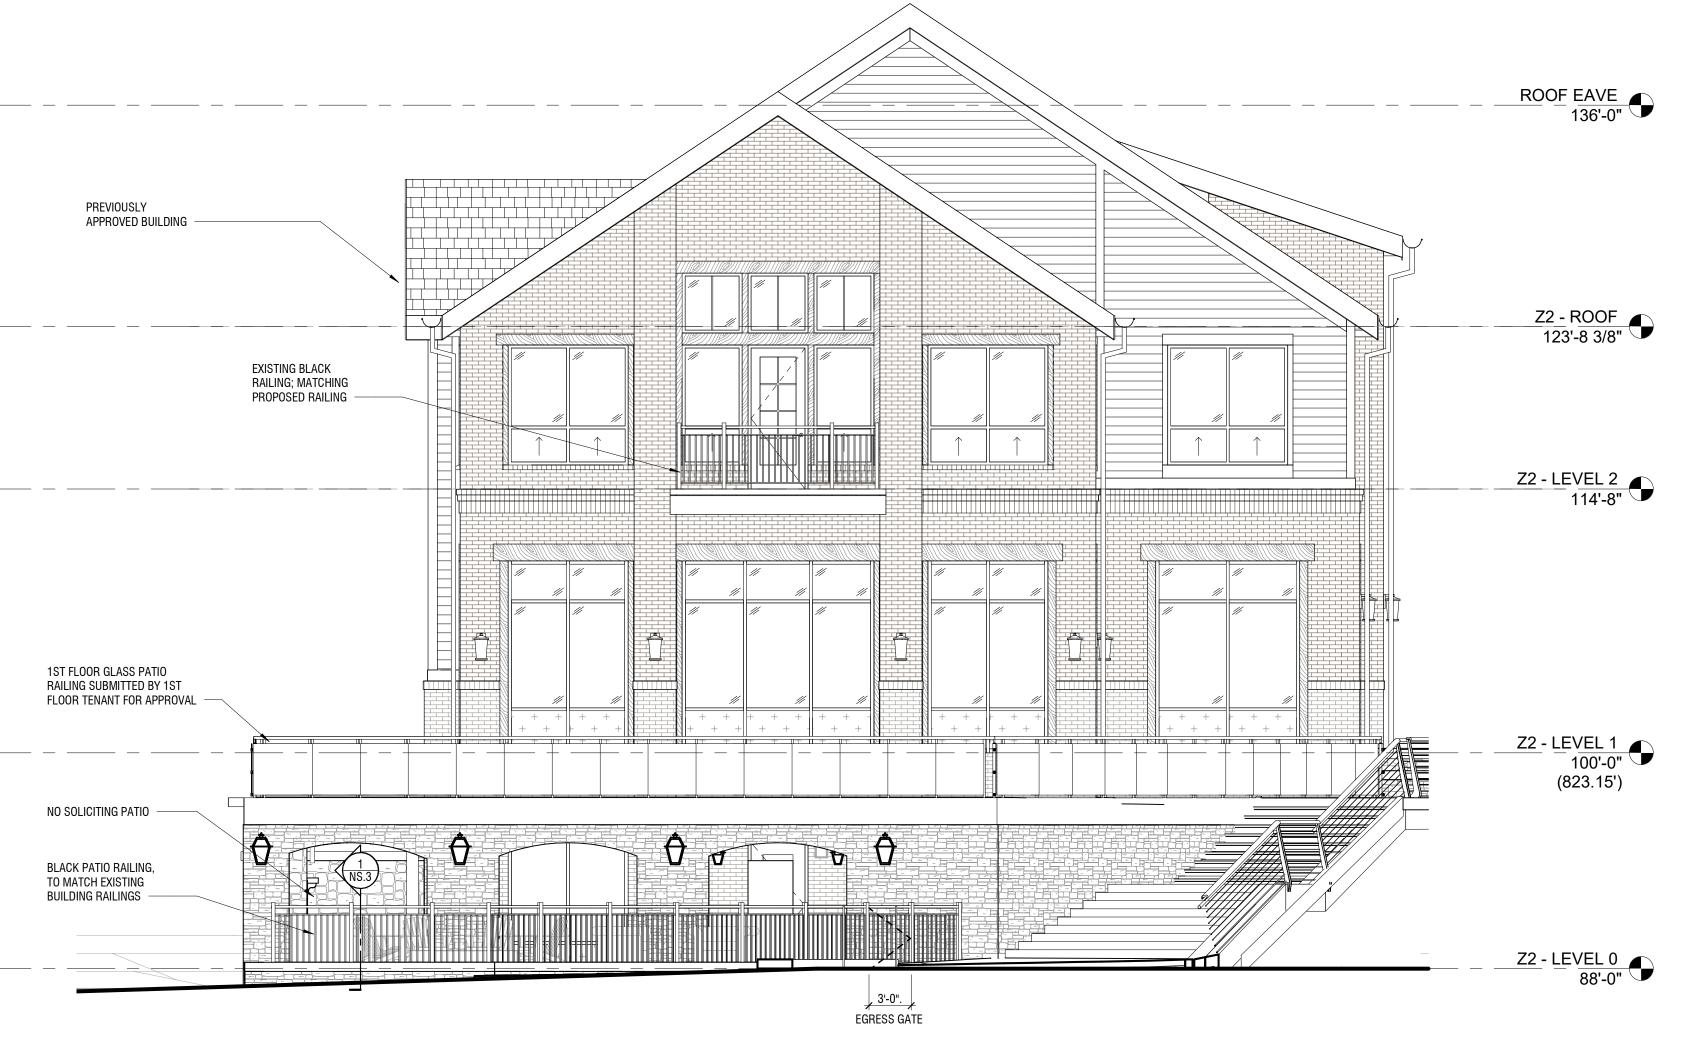

PREVIOSLY APPROVED PUBLIC STAIR

2 BACK PATIO - ELEVATION
SCALE 3/16" = 1'-0"

BACK PATIO - PLAN

SCALE 3/16" = 1'-0"

NO SOLICITING
BACK PATIO
FEBRUARY 07, 2019

NO SOLICITING
BACK PATIO
S RISE
ARCHITECTURAL ALLIANCE