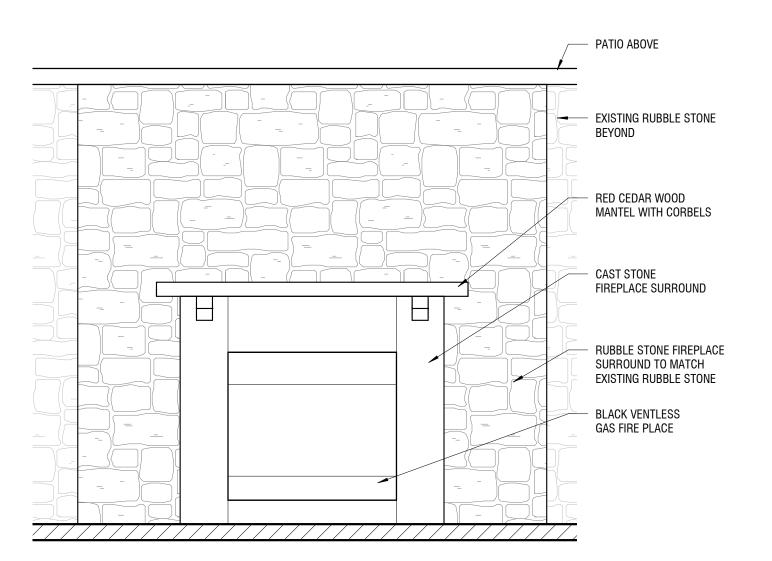

PREVIOSLY APPROVED PUBLIC STAIR

2 BACK PATIO - ELEVATION
SCALE 3/16" = 1'-0"

BACK PATIO - PLAN

SCALE 3/16" = 1'-0"

NO SOLICITING
BACK PATIO
FEBRUARY 07, 2019

NO SOLICITING
BACK PATIO
S RISE
ARCHITECTURAL ALLIANCE