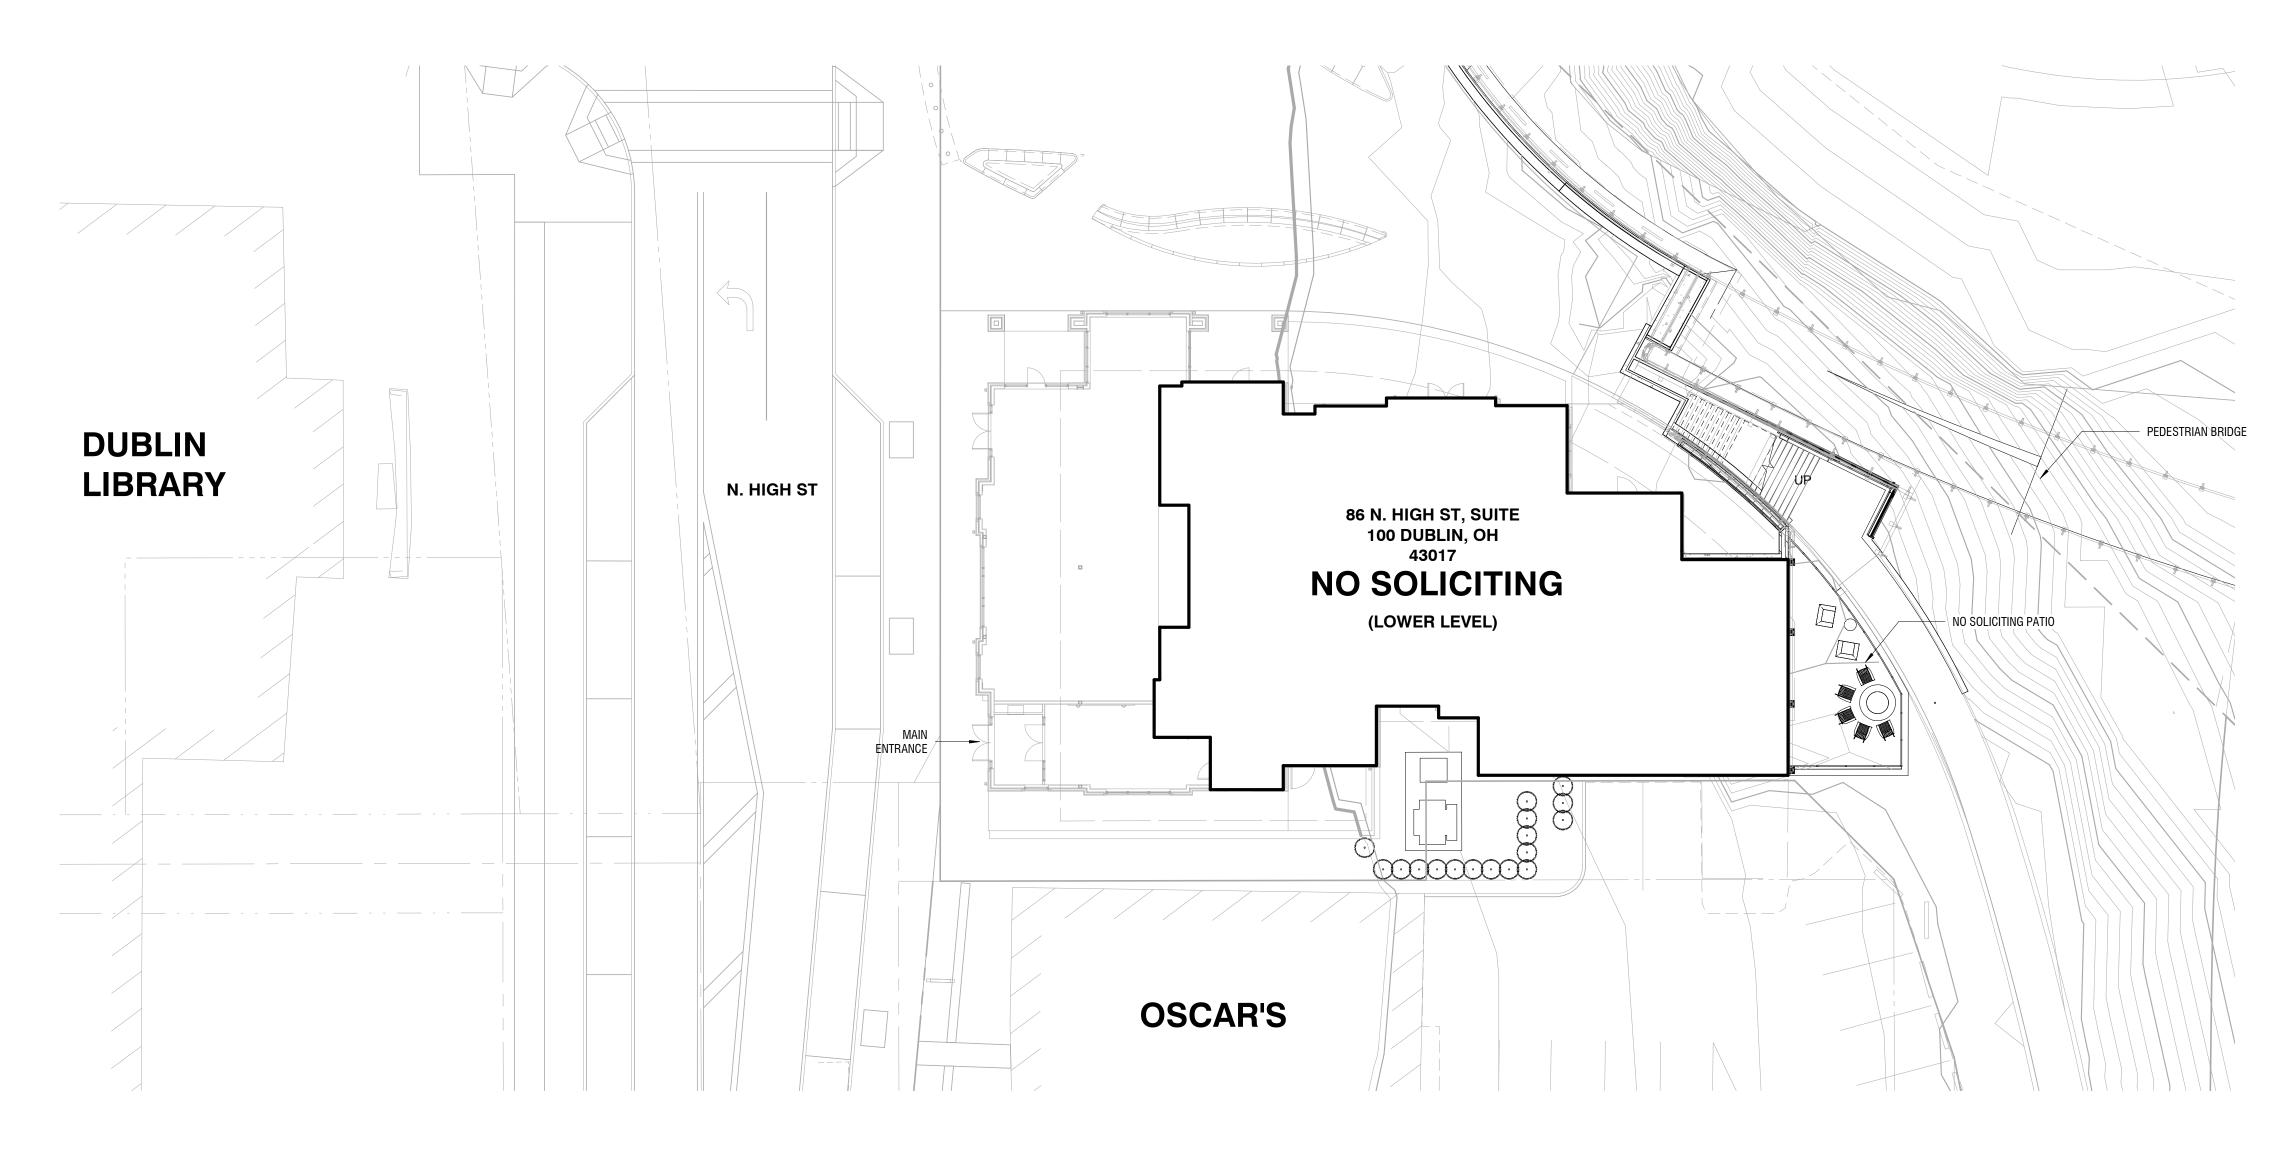

THE FOLLOWING DRAWINGS DOCUMENT THE PLANNED CHANGES TO THE EXTERIOR OF BUILDING Z2 IN THE OLD DUBLIN DEVELOPMENT, AS PART OF THE NO SOLICITING TENANT PROJECT. PARTS OF THE BUILDING & SITE NOT NOTED OR SHOWN ON THESE DRAWINGS WILL EITHER REMAIN UNCHANGED FROM THE PREVIOUSLY APPROVED SUBMISSION OR ARE OUTSIDE THE SCOPE OF THIS PROJECT.

OVERALL BUILDING Z2 / SITE PLAN

SCALE 1/16" = 1'-0"

THE FOLLOWING DRAWINGS DOCUMENT THE PLANNED CHANGES TO THE EXTERIOR OF BUILDING Z2 IN THE OLD DUBLIN DEVELOPMENT, AS PART OF THE NO SOLICITING TENANT PROJECT. PARTS OF THE BUILDING & SITE NOT NOTED OR SHOWN ON THESE DRAWINGS WILL EITHER REMAIN UNCHANGED FROM THE PREVIOUSLY APPROVED SUBMISSION OR ARE OUTSIDE THE SCOPE OF THIS PROJECT.