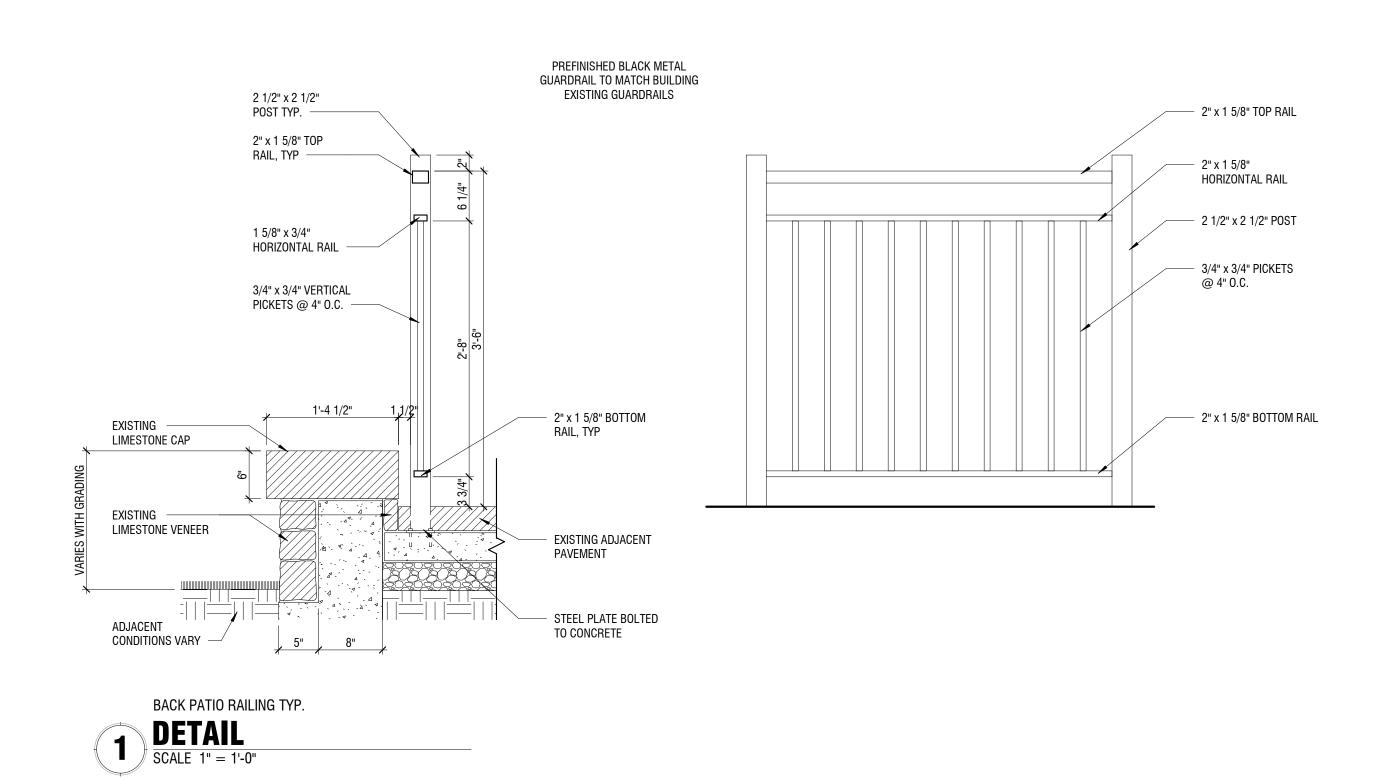

PREVIOSLY APPROVED PUBLIC STAIR

2 BACK PATIO - ELEVATION
SCALE 3/16" = 1'-0"

BACK PATIO - PLAN

SCALE 3/16" = 1'-0"

NO SOLICITING
BACK PATIO
FEBRUARY 07, 2019

NO SOLICITING
BACK PATIO
S RISE
ARCHITECTURAL ALLIANCE