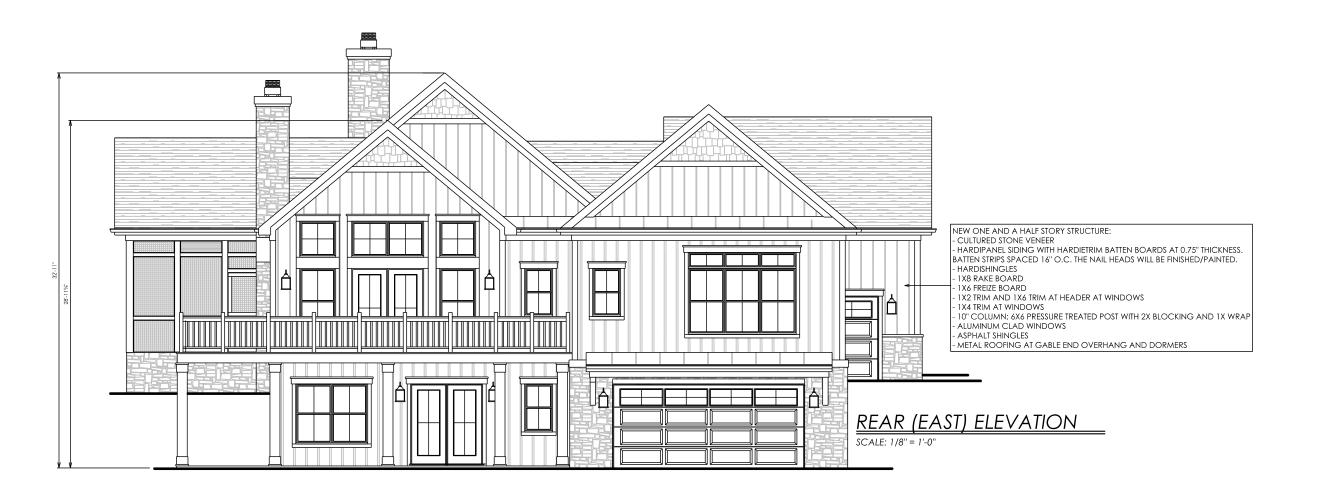

Forrest Residence 158 S. High Street Dublin, Ohio 43017

NEW ONE AND A HALF STORY STRUCTURE:
- CULTURED STONE VENEER
- HARDIPANEL SIDING WITH HARDIETRIM BATTEN BOARDS AT 0.75" THICKNESS. BATTEN STRIPS SPACED 16" O.C. THE NAIL HEADS WILL BE FINISHED/PAINTED.

- HARDISHINGLES - 1X8 RAKE BOARD

1X6 FREIZE BOARD

- 1X2 TRIM AND 1X6 TRIM AT HEADER AT WINDOWS - 1X4 TRIM AT WINDOWS - 10" COLUMN; 6X6 PRESSURE TREATED POST WITH 2X BLOCKING AND 1X WRAP

- ALUMINUM CLAD WINDOWS - ASPHALT SHINGLES - METAL ROOFING AT GABLE END OVERHANG AND DORMERS

Forrest Residence 158 S. High Street Dublin, Ohio 43017 EPIC Group Ohio 180 S. Riverview Street Dublin, Ohio 43017

SIMPLIFIED LIVING ARCHITECTURE + DESIGN

REAR (EAST) ELEVATION - PORTE COCHERE

SCALE: 1/8" = 1'-0"