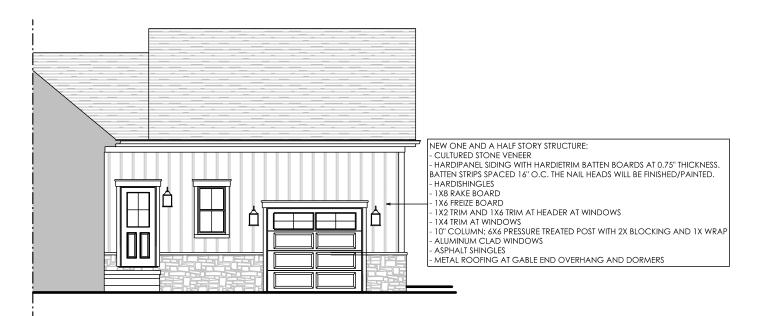

Forrest Residence 158 S. High Street Dublin, Ohio 43017

NEW ONE AND A HALF STORY STRUCTURE:
- CULTURED STONE VENEER
- HARDIPANEL SIDING WITH HARDIETRIM BATTEN BOARDS AT 0.75" THICKNESS. BATTEN STRIPS SPACED 16" O.C. THE NAIL HEADS WILL BE FINISHED/PAINTED.

- HARDISHINGLES - 1X8 RAKE BOARD

1X6 FREIZE BOARD

- 1X2 TRIM AND 1X6 TRIM AT HEADER AT WINDOWS - 1X4 TRIM AT WINDOWS - 10" COLUMN; 6X6 PRESSURE TREATED POST WITH 2X BLOCKING AND 1X WRAP

- ALUMINUM CLAD WINDOWS - ASPHALT SHINGLES - METAL ROOFING AT GABLE END OVERHANG AND DORMERS

Forrest Residence 158 S. High Street Dublin, Ohio 43017 EPIC Group Ohio 180 S. Riverview Street Dublin, Ohio 43017

SIMPLIFIED LIVING ARCHITECTURE + DESIGN

REAR (EAST) ELEVATION - PORTE COCHERE

SCALE: 1/8" = 1'-0"