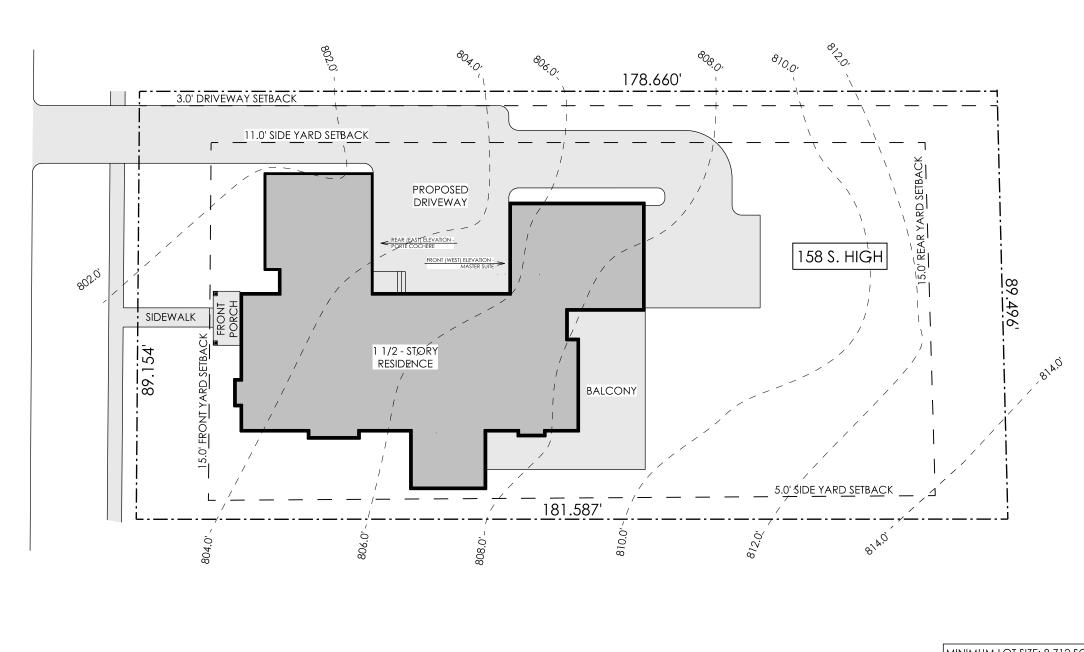

S. HIGH STREET

SITE PLAN

SCALE: 1" = 20'

PROVIDE SILT FENCE AROUND NEW CONSTRUCTION

IF ANY ARCHEOLOGICAL FINDINGS ARE UNCOVERED DURING CONSTRUCTION, HEY SHOULD BE PROTECTED AND THE APPROPRIATE **AUTHORITIES NOTIFIED** 

MINIMUM LOT SIZE: 8,712 SQUARE FEET MINIMUM LOT WIDTH: 60.0' FRONT YARD SETBACK: 15.0' MINIMUM SIDE YARD SETBACK: 4.0'; MAXIMUM SIDEYARD SETBACK TOTAL: 16.0'

158 S HIGH STREET LOT COVERGE 1 DWELLING UNIT LOT: 16,054.5 SQUARE FEET NEW ONE-STORY RESIDENCE: 2629.6SQUARE FEET NEW PORCHES: 387.6 SQUARE FEET NEW DRIVEWAY AND SIDEWALK: 2603.6 SQUARE FEET

NEW FOOTPRINT: 5620.8 SQUARE FEET TOTAL LOT COVERAGE: 35.0% ALLOWABLE COVERAGE: 50%

REAR YARD SETBACK: 15.0'

SIMPLIFIED LIVING ARCHITECTURE DESIGN

EPIC Group Ohio 180 S. Riverview Street Dublin, Ohio 43017