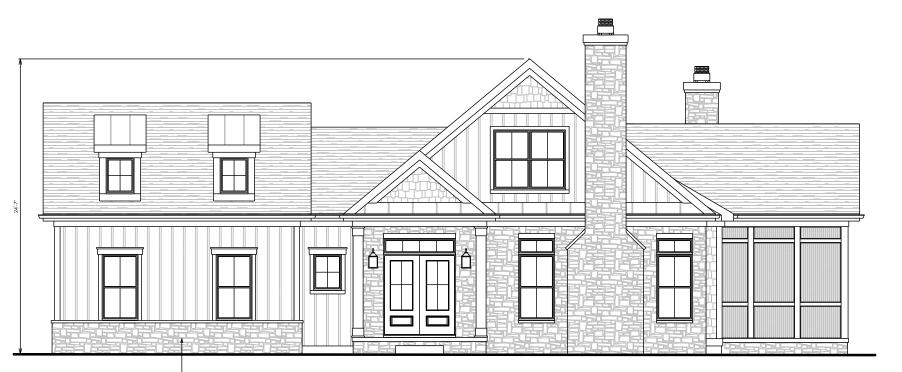

FRONT (WEST) ELEVATION - MASTER SUITE

SCALE: 1/8" = 1'-0"

## FRONT (WEST) ELEVATION

SCALE: 1/8" = 1'-0"

EPIC Group Ohio 180 S. Riverview Street Dublin, Ohio 43017 Forrest Residence 158 S. High Street Dublin, Ohio 43017

000000

SIMPLIFIED LIVING ARCHITECTURE DESIGN