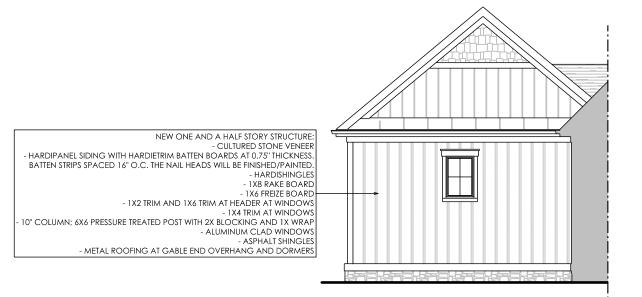

Forrest Residence 158 S. High Street Dublin, Ohio 43017

NEW ONE AND A HALF STORY STRUCTURE:
- CULTURED STONE VENEER
- HARDIPANEL SIDING WITH HARDIETRIM BATTEN BOARDS AT 0.75" THICKNESS. BATTEN STRIPS SPACED 16" O.C. THE NAIL HEADS WILL BE FINISHED/PAINTED.

- HARDISHINGLES - 1X8 RAKE BOARD

1X6 FREIZE BOARD

- 1X2 TRIM AND 1X6 TRIM AT HEADER AT WINDOWS - 1X4 TRIM AT WINDOWS - 10" COLUMN; 6X6 PRESSURE TREATED POST WITH 2X BLOCKING AND 1X WRAP

- ALUMINUM CLAD WINDOWS - ASPHALT SHINGLES - METAL ROOFING AT GABLE END OVERHANG AND DORMERS