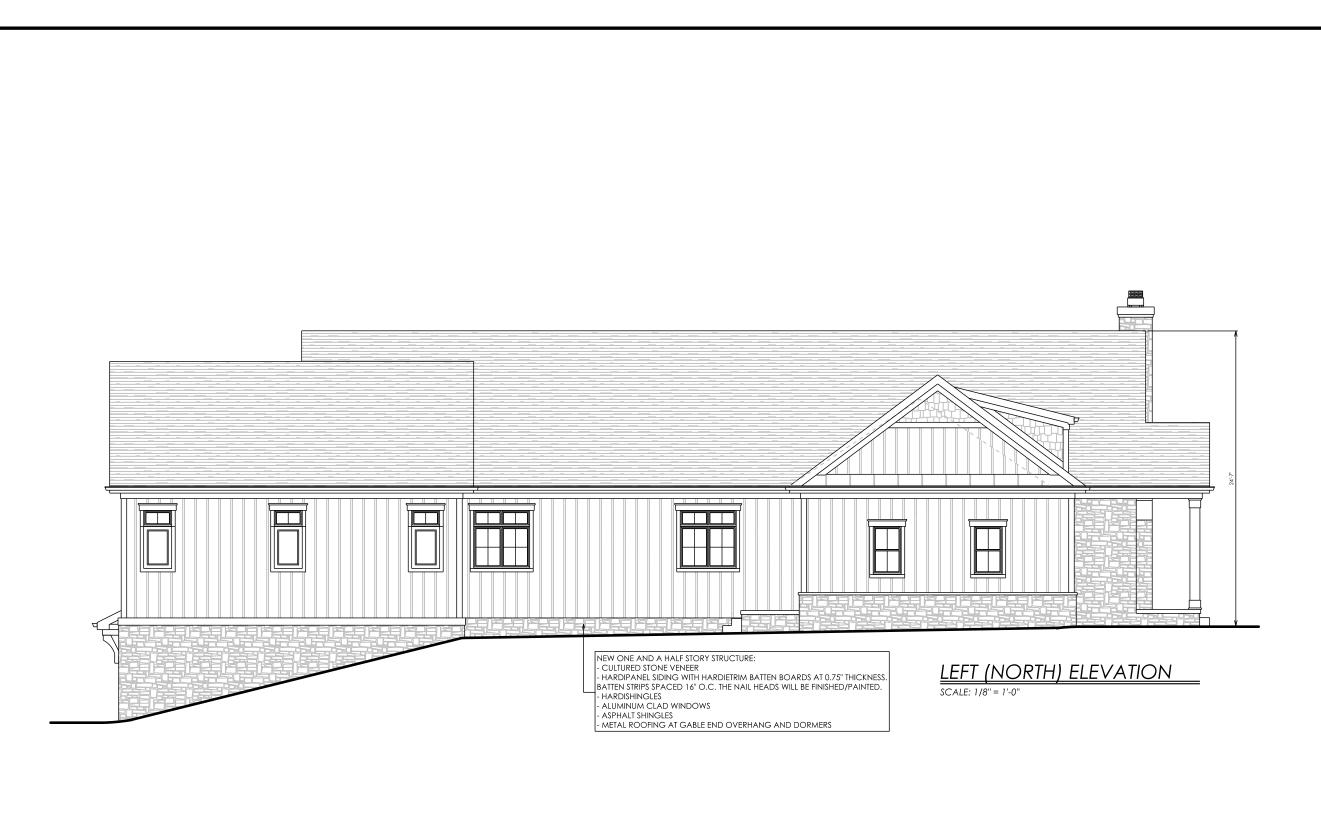

Forrest Residence 158 S. High Street Dublin, Ohio 43017

NEW ONE AND A HALF STORY STRUCTURE:
- CULTURED STONE VENEER
- HARDIPANEL SIDING WITH HARDIETRIM BATTEN BOARDS AT 0.75" THICKNESS. BATTEN STRIPS SPACED 16" O.C. THE NAIL HEADS WILL BE FINISHED/PAINTED.

- HARDISHINGLES - 1X8 RAKE BOARD

1X6 FREIZE BOARD

- 1X2 TRIM AND 1X6 TRIM AT HEADER AT WINDOWS - 1X4 TRIM AT WINDOWS - 10" COLUMN; 6X6 PRESSURE TREATED POST WITH 2X BLOCKING AND 1X WRAP

- ALUMINUM CLAD WINDOWS - ASPHALT SHINGLES - METAL ROOFING AT GABLE END OVERHANG AND DORMERS