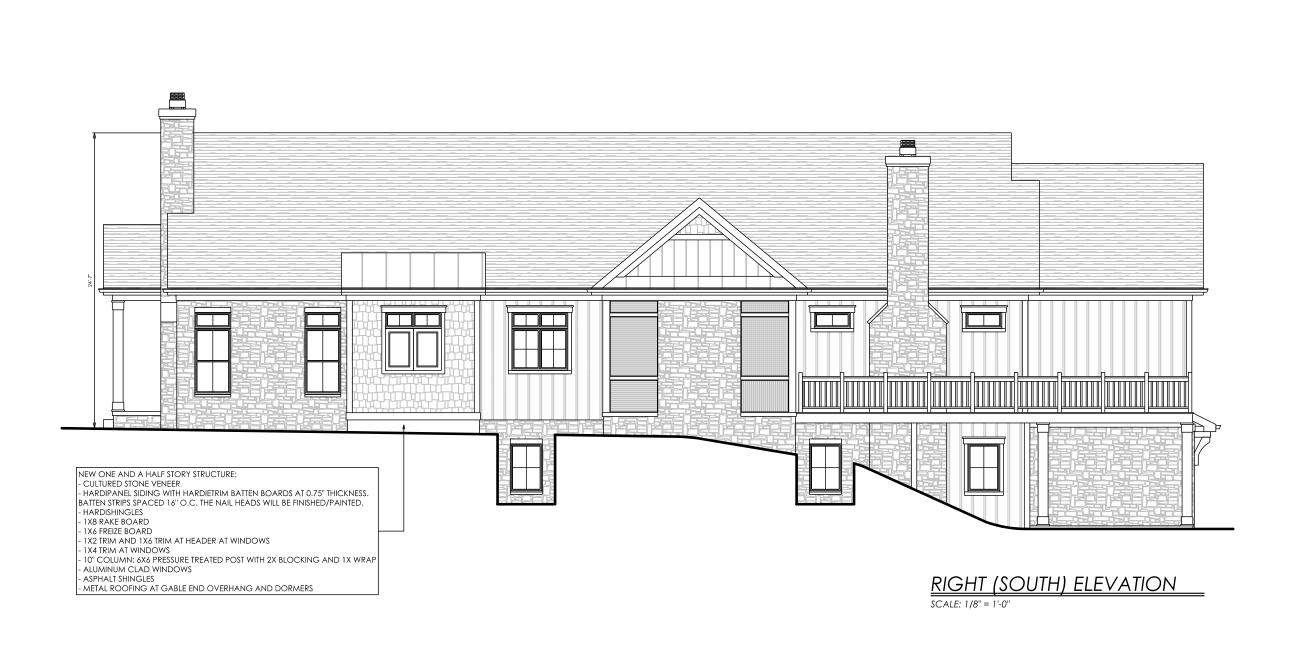

Forrest Residence 158 S. High Street Dublin, Ohio 43017

NEW ONE AND A HALF STORY STRUCTURE:
- CULTURED STONE VENEER
- HARDIPANEL SIDING WITH HARDIETRIM BATTEN BOARDS AT 0.75" THICKNESS. BATTEN STRIPS SPACED 16" O.C. THE NAIL HEADS WILL BE FINISHED/PAINTED.

- HARDISHINGLES - 1X8 RAKE BOARD

1X6 FREIZE BOARD

- 1X2 TRIM AND 1X6 TRIM AT HEADER AT WINDOWS - 1X4 TRIM AT WINDOWS - 10" COLUMN; 6X6 PRESSURE TREATED POST WITH 2X BLOCKING AND 1X WRAP

- ALUMINUM CLAD WINDOWS - ASPHALT SHINGLES - METAL ROOFING AT GABLE END OVERHANG AND DORMERS