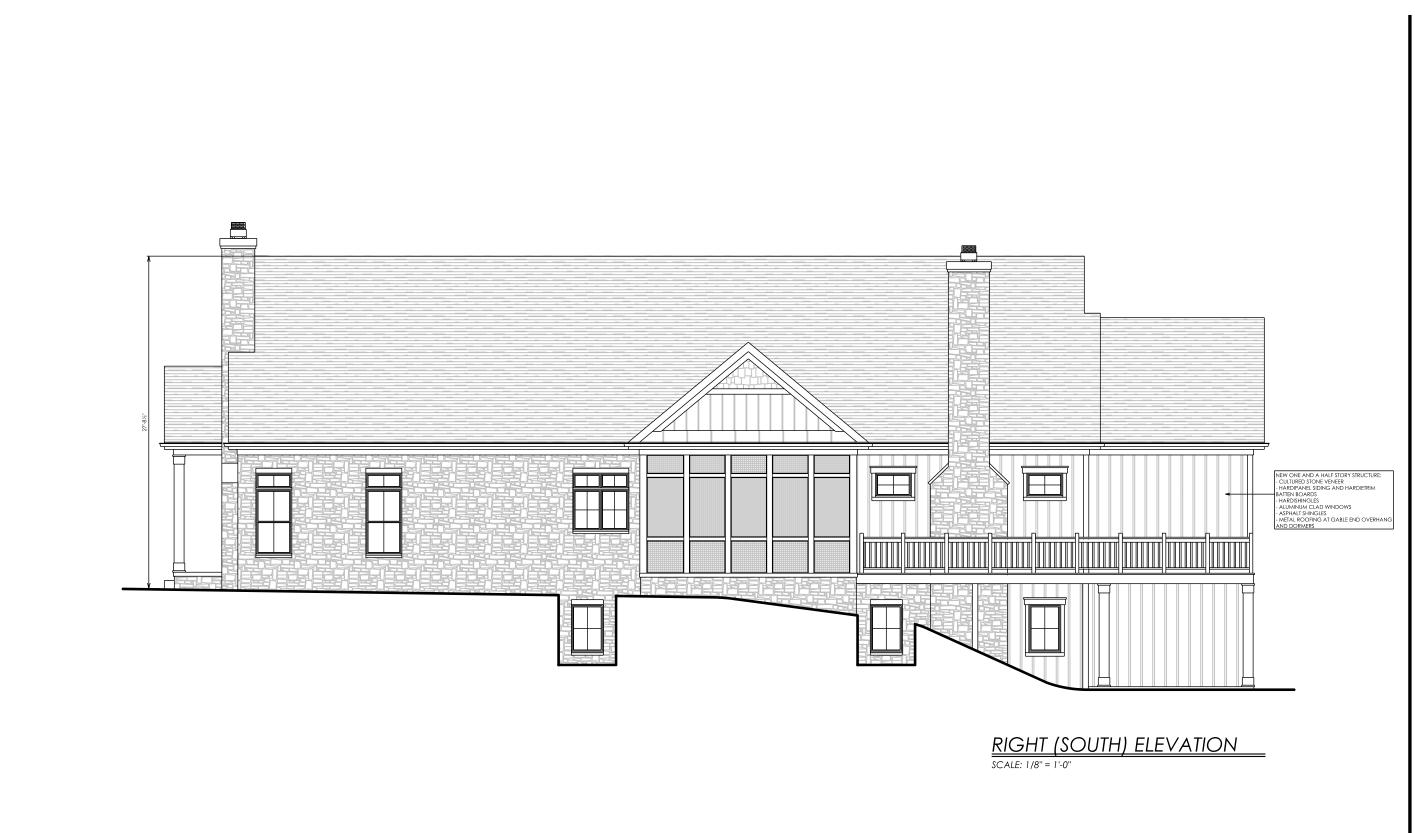

FRONT (WEST) ELEVATION - MASTER SUITE

SCALE: 1/8" = 1'-0"

Forrest Residence 158 S. High Street Dublin, Ohio 43017

BIDDING

000000

EPIC Group Ohio 180 S. Riverview Street Dublin, Ohio 43017

SIMPLIFIED LIVING ARCHITECTURE + DESIGN

6065 Frantz Road . Suite 205 Dublin, Ohio 43017 614.774.2490 Phone 614.633.1053 Fax simplifiedarchitecture.com

Forrest Residence 158 S. High Street Dublin, Ohio 43017

EPIC Group Ohio 180 S. Riverview Street Dublin, Ohio 43017

000000

SIMPLIFIED LIVING ARCHITECTURE + DESIGN

6065 Frantz Road . Suite 205 Dublin, Ohio 43017 614.774.2490 Phone 614.633.1053 Fax simplifiedarchitecture.com

6065 Frantz Road . Suite 205 Dublin, Ohio 43017 614.774.2490 Phone 614.633.1053 Fax simplifiedarchitecture.com