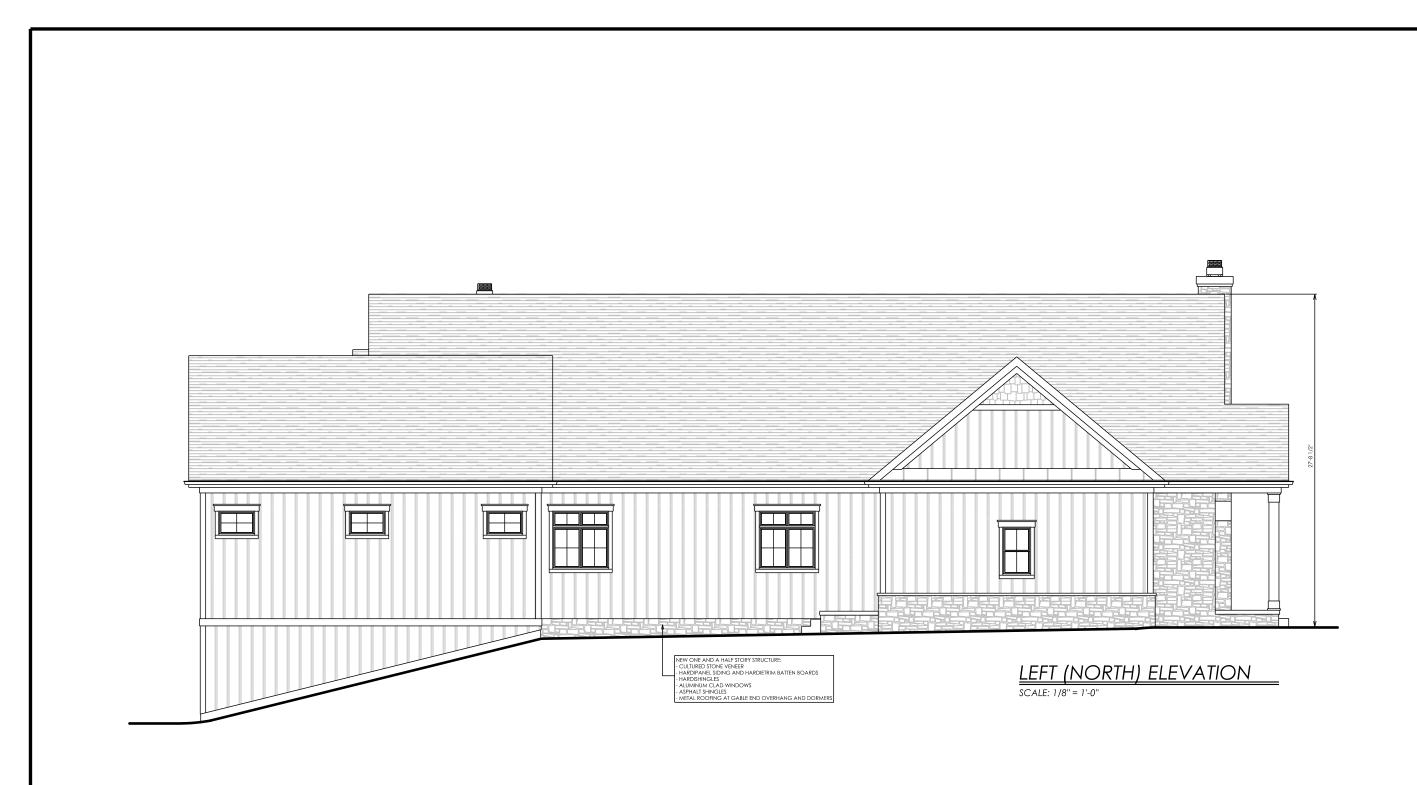

387.6 SQUARE FEET NEW TORCHES: 307.0 3QUARE FEET
NEW DRIVEWAY AND SIDEWALK:
2603.6 SQUARE FEET
NEW FOOTPRINT: 5620.8 SQUARE FEET
TOTAL LOT COVERAGE: 35.0% ALLOWABLE COVERAGE: 50%

SIMPLIFIED LIVING ARCHITECTURE DESIGN

Forrest Residence 158 S. High Street Dublin, Ohio 43017

EPIC Group Ohio 180 S. Riverview Street Dublin, Ohio 43017

6065 Frantz Road . Suite 205 Dublin, Ohio 43017 614.774.2490 Phone 614.633.1053 Fax simplifiedarchifecture.com





FRONT (WEST) ELEVATION - MASTER SUITE

SCALE: 1/8" = 1'-0"

Forrest Residence 158 S. High Street Dublin, Ohio 43017

BIDDING

000000

EPIC Group Ohio 180 S. Riverview Street Dublin, Ohio 43017

SIMPLIFIED LIVING ARCHITECTURE + DESIGN

6065 Frantz Road . Suite 205 Dublin, Ohio 43017 614.774.2490 Phone 614.633.1053 Fax simplifiedarchitecture.com



Forrest Residence 158 S. High Street Dublin, Ohio 43017

EPIC Group Ohio 180 S. Riverview Street Dublin, Ohio 43017

000000

SIMPLIFIED LIVING ARCHITECTURE + DESIGN

6065 Frantz Road . Suite 205 Dublin, Ohio 43017 614.774.2490 Phone 614.633.1053 Fax simplifiedarchitecture.com



6065 Frantz Road . Suite 205 Dublin, Ohio 43017 614.774.2490 Phone 614.633.1053 Fax simplifiedarchitecture.com

SIMPLIFIED LIVING ARCHITECTURE DESIGN

Forrest Residence 158 S. High Street Dublin, Ohio 43017

EPIC Group Ohio 180 S. Riverview Street Dublin, Ohio 43017





REAR (EAST) ELEVATION - PORTE COCHERE

Forrest Residence 158 S. High Street Dublin, Ohio 43017

EPIC Group Ohio 180 S. Riverview Street Dublin, Ohio 43017

SIMPLIFIED LIVING ARCHITECTURE DESIGN

6065 Frantz Road . Suite 205 Dublin, Ohio 43017 614