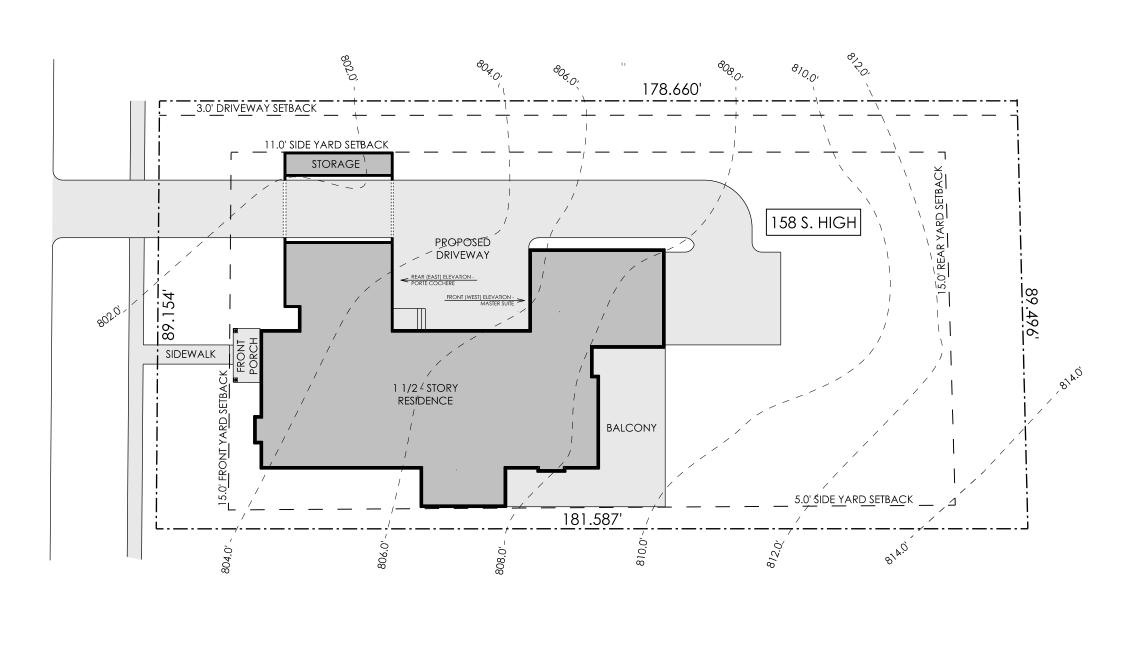

S. HIGH STREET

SITE PLAN

SCALE: 1" = 20'

PROVIDE SILT FENCE AROUND NEW CONSTRUCTION

IF ANY ARCHEOLOGICAL FINDINGS ARE UNCOVERED DURING CONSTRUCTION, THEY SHOULD BE PROTECTED AND THE APPROPRIATE **AUTHORITIES NOTIFIED** 

minimum lot size: 8,712 square feet MINIMUM LOT WIDTH: 60.0' FRONT YARD SETBACK: 15.0' MINIMUM SIDE YARD SETBACK: 4.0'; MAXIMUM SIDEYARD SETBACK TOTAL: 16.0' REAR YARD SETBACK: 15.0'

158 S HIGH STREET LOT COVERGE 1 DWELLING UNIT LOT: 16,054.5 SQUARE FEET NEW ONE-STORY RESIDENCE: 2629.6SQUARE FEET NEW PORCHES: 387.6 SQUARE FEET NEW TORCHES: 307.0 3QUARE FEET
NEW DRIVEWAY AND SIDEWALK:
2603.6 SQUARE FEET
NEW FOOTPRINT: 5620.8 SQUARE FEET
TOTAL LOT COVERAGE: 35.0% ALLOWABLE COVERAGE: 50%