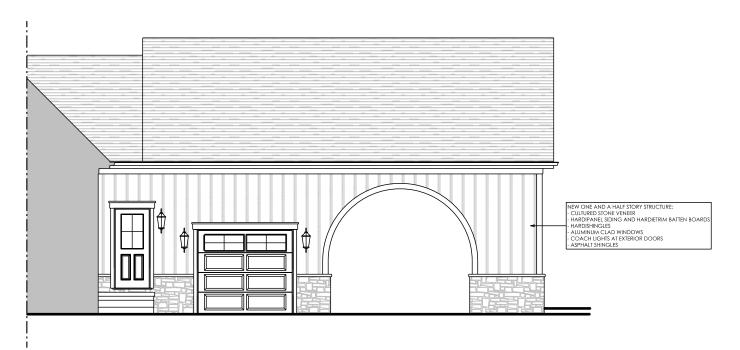

SIMPLIFIED LIVING ARCHITECTURE DESIGN

Forrest Residence 158 S. High Street Dublin, Ohio 43017

EPIC Group Ohio 180 S. Riverview Street Dublin, Ohio 43017

REAR (EAST) ELEVATION - PORTE COCHERE

Forrest Residence 158 S. High Street Dublin, Ohio 43017

EPIC Group Ohio 180 S. Riverview Street Dublin, Ohio 43017

SIMPLIFIED LIVING ARCHITECTURE DESIGN

6065 Frantz Road . Suite 205 Dublin, Ohio 43017 614.774.2490 Phone 614.633.1053 Fax simplifiedarchitecture.com