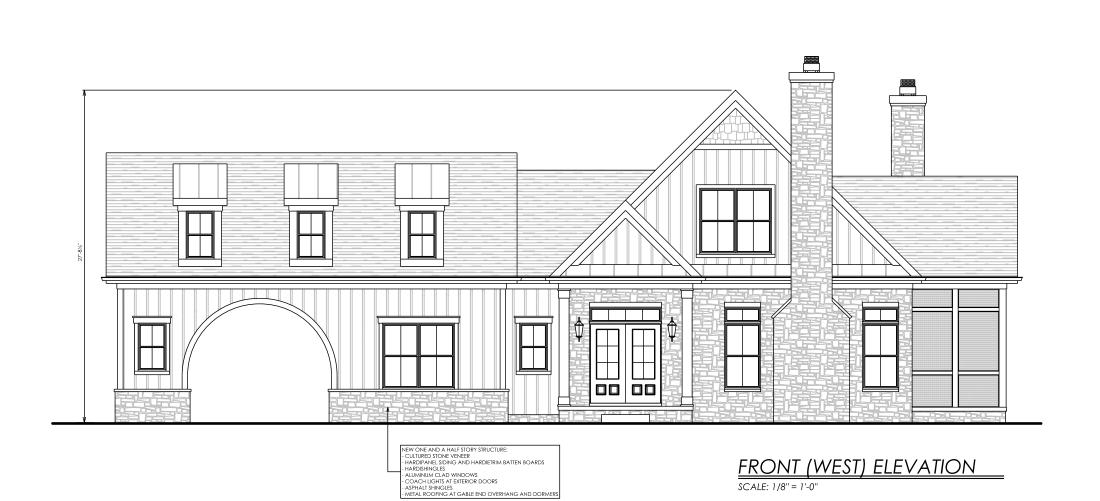

FRONT (WEST) ELEVATION - MASTER SUITE

SCALE: 1/8" = 1'-0"

Forrest Residence 158 S. High Street Dublin, Ohio 43017

BIDDING

000000

EPIC Group Ohio 180 S. Riverview Street Dublin, Ohio 43017

SIMPLIFIED LIVING ARCHITECTURE + DESIGN