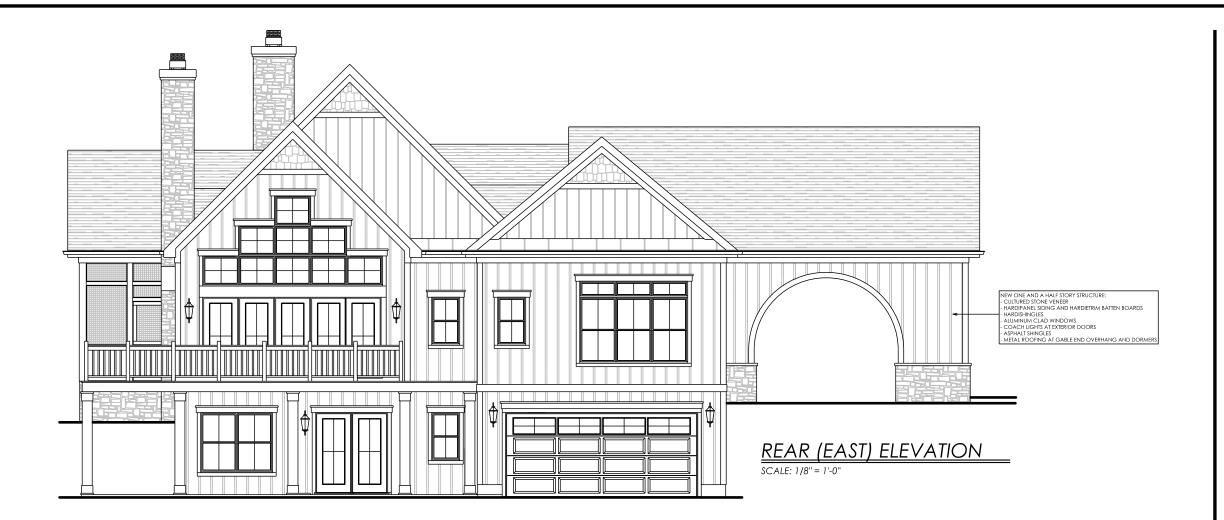

SIMPLIFIED LIVING ARCHITECTURE DESIGN

Forrest Residence 158 S. High Street Dublin, Ohio 43017

EPIC Group Ohio 180 S. Riverview Street Dublin, Ohio 43017

REAR (EAST) ELEVATION - PORTE COCHERE

Forrest Residence 158 S. High Street Dublin, Ohio 43017

EPIC Group Ohio 180 S. Riverview Street Dublin, Ohio 43017

SIMPLIFIED LIVING ARCHITECTURE DESIGN

6065 Frantz Road . Suite 205 Dublin, Ohio 43017 614.774.2490 Phone 614.633.1053 Fax simplifiedarchitecture.com