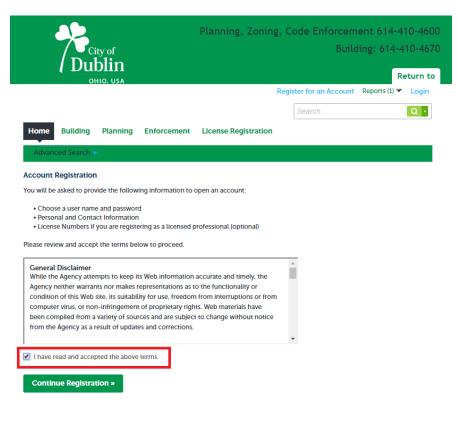

**Step 2:** Read the General Disclaimer and check the box, 'I have read and accepted the above terms,' then click 'Continue Registration.'

Step 3: Fill in the 'Login Information,' section with a username, email address, password, and security question.