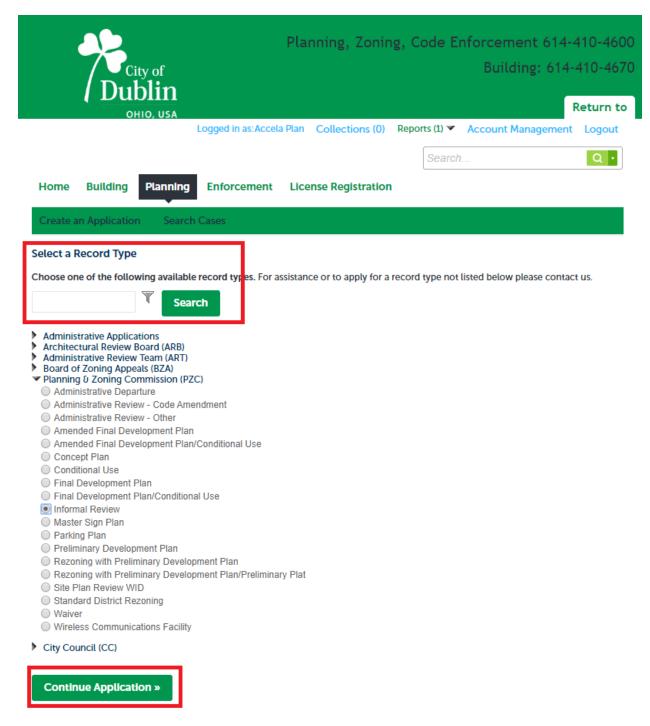

# **Applying for a Planning Application**

To apply for a Planning Application please first navigate to: <u>https://aca3.accela.com/dublinoh/default.aspx</u> and login.

**Step 1:** Navigate to the 'Planning,' tab at the top of the page. Next, click 'Create an Application,' read the General Disclaimer and check the related box. Finally click 'Continue Application.'

\*

**Step 2:** Select the 'Record Type,' or application type you would like to apply for. The applications are sorted under their associated Boards and Commissions. If you cannot find your application type you can search for it in the search bar highlighted below. Once you've selected the 'Record Type,' or application type you would like to apply for, click 'Continue Application.'