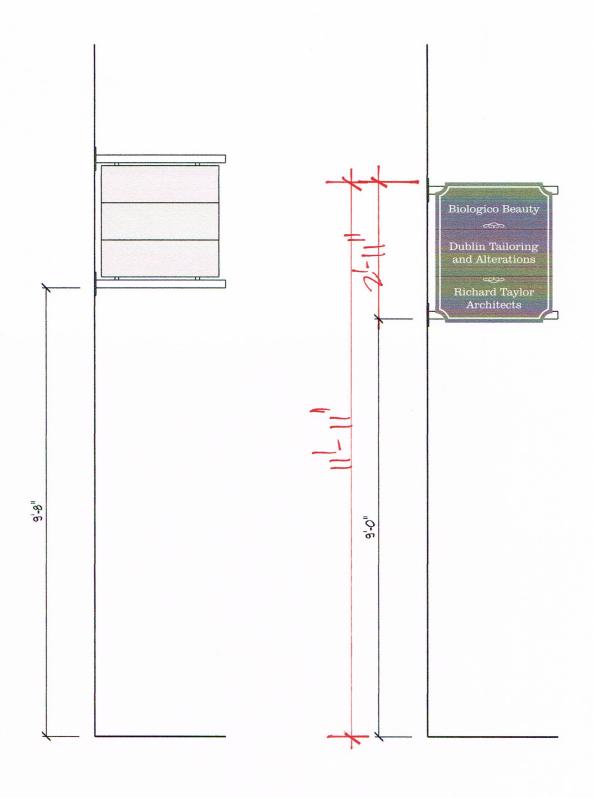

| info@signcominc.com                              |















## VERIFY ALL MEASUREMENTS AND DIMENSIONS PRIOR TO PRODUCTION

| ©COPYRIGHT 2018              | SIGNCOM,                        | INC. • 5        | 27 WEST RICH | STREET •                                                     | COLUMBUS, OF | HIO 43215 • TEL: 614-2                                          | 228-9999 • FAX | 614-228-4326                      | info@signcominc.com                           |
|------------------------------|---------------------------------|-----------------|--------------|--------------------------------------------------------------|--------------|-----------------------------------------------------------------|----------------|-----------------------------------|-----------------------------------------------|
| SIGN<br>Design • Fabrication |