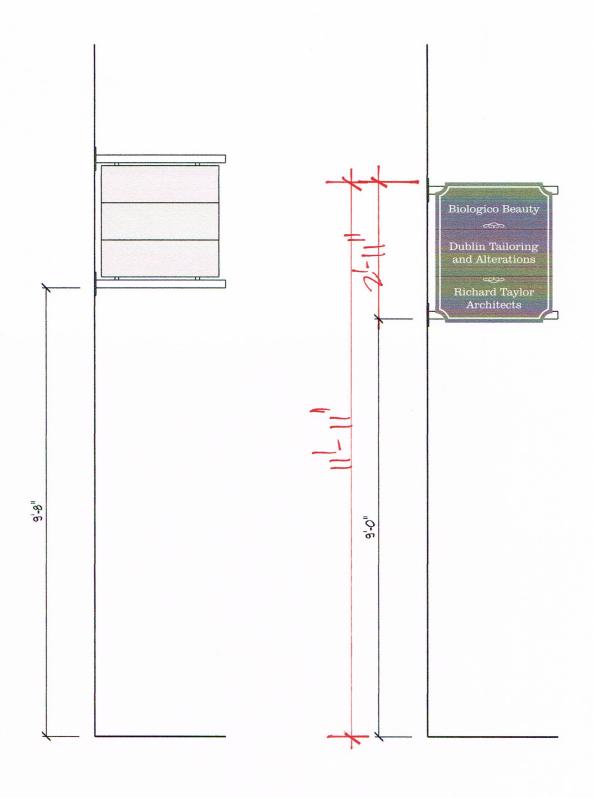

| info@signcominc.com                              |















## VERIFY ALL MEASUREMENTS AND DIMENSIONS PRIOR TO PRODUCTION

| ©COPYRIGHT 2018              | SIGNCOM,                        | INC. • 5        | 27 WEST RICH | STREET •                                                     | COLUMBUS, OF | HIO 43215 • TEL: 614-2                                          | 228-9999 • FAX | 614-228-4326                      | info@signcominc.com                           |
|------------------------------|---------------------------------|-----------------|--------------|--------------------------------------------------------------|--------------|-----------------------------------------------------------------|----------------|-----------------------------------|-----------------------------------------------|
| SIGN<br>Design • Fabrication | CONT<b