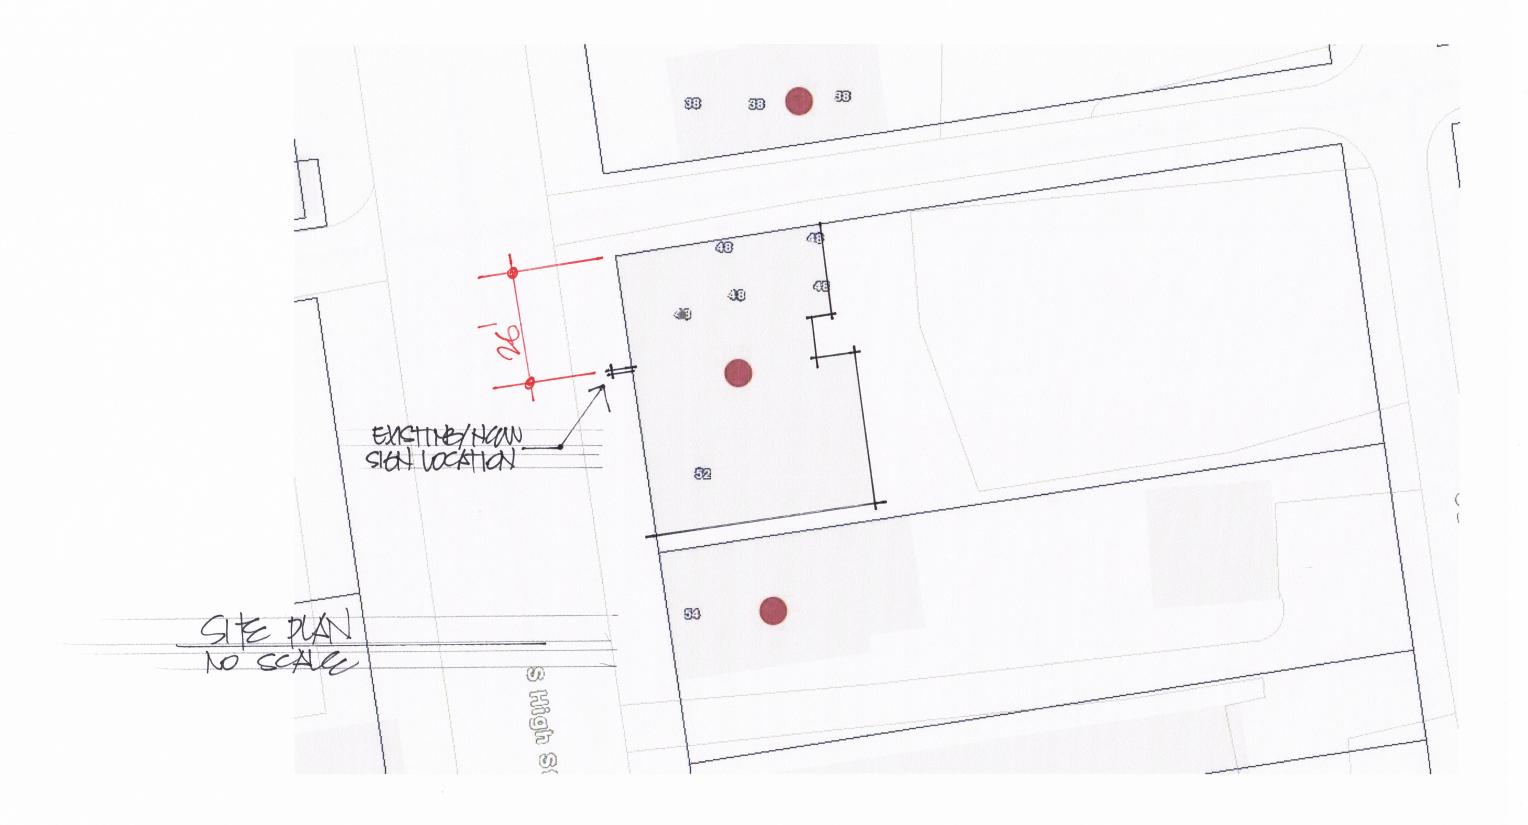

| info@signcominc.com                           |
|------------------------------|---------------------------------|-----------------|--------------|--------------------------------------------------------------|--------------|-----------------------------------------------------------------|----------------|-----------------------------------|-----------------------------------------------|
| SIGN<br>Design • Fabrication | CONT<br>on • Erection • Service | CLIENT APPROVAL | DATE         | PRODUCTION ART REQUIRED Colors on Printed Documents May Vary |              | RICHARD TAYLOR ARCHITECTS<br>48 S. HIGH ST.<br>STATE OHIO 43017 | REVISION       | SALES CK<br>DESIGN RAF<br>SIZE 14 | DATE 12-5-19<br>SCALE Noted<br>PROJECT# 19702 |

7,5 SP 2.75 30 47,49 89 23.75 SI 47,49 89