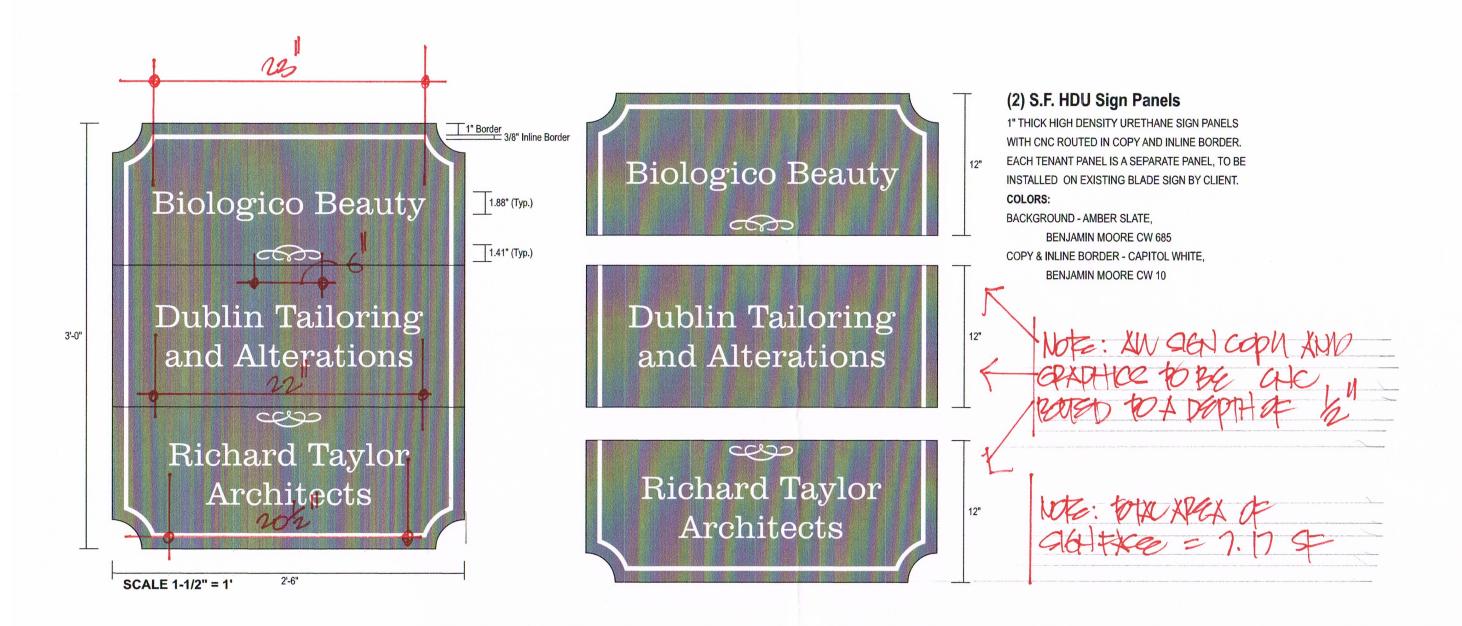

| info@signcominc.com                              |















## VERIFY ALL MEASUREMENTS AND DIMENSIONS PRIOR TO PRODUCTION

| ©COPYRIGHT 2018              | SIGNCOM,                        | INC. • 5        | 27 WEST RICH | STREET •                                                     | COLUMBUS, OF | HIO 43215 • TEL: 614-2                                          | 228-9999 • FAX | 614-228-4326                      | info@signcominc.com                           |
|------------------------------|---------------------------------|-----------------|--------------|--------------------------------------------------------------|--------------|-----------------------------------------------------------------|----------------|-----------------------------------|-----------------------------------------------|
| SIGN<br>Design • Fabrication | CONT<br>on •