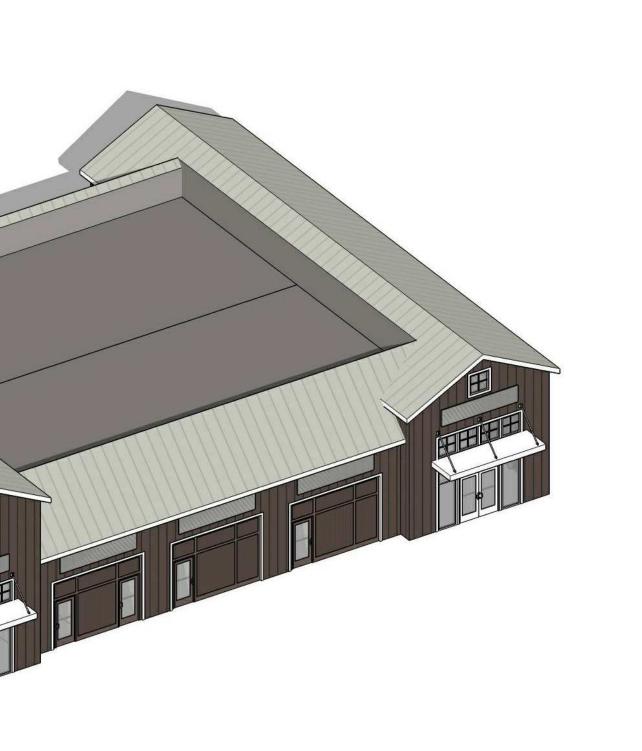

3D VIEW LOOKING NORTHWEST - N.T.S.

3D VIEW LOOKING SOUTHEAST - N.T.S.

22 May 2020 Final Development

DRAWING TITLE

3D IMAGES

3D VIEW LOOKING SOUTHWEST - N.T.S.

HE CORNERS - BUILDIN(
FOR BLAZER PKWY & RINGS RI
DUBLIN, OHIO 43017
FOR THE DAIMLER GROUP INC