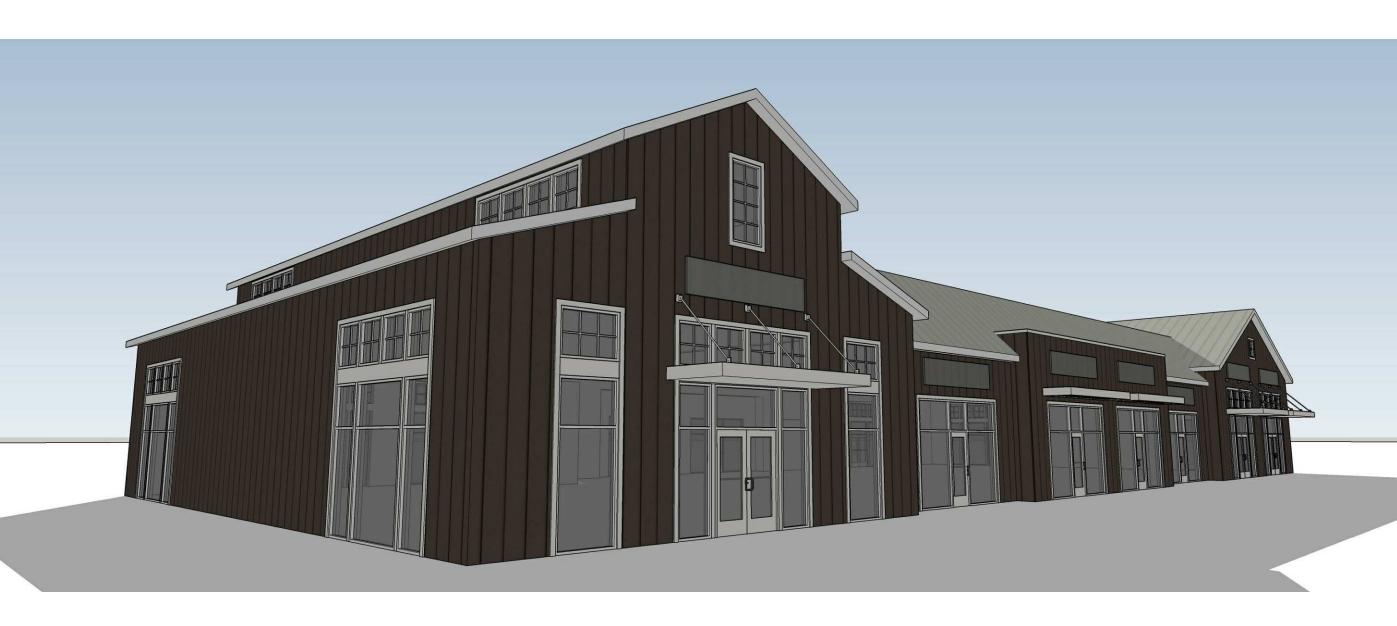

3D VIEW LOOKING NORTHWEST - N.T.S.

3D VIEW LOOKING SOUTHEAST - N.T.S.

22 May 2020 Final Development

DRAWING TITLE

3D IMAGES

3D VIEW LOOKING SOUTHWEST - N.T.S.

HE CORNERS - BUILDIN(
FOR BLAZER PKWY & RINGS RI
DUBLIN, OHIO 43017
FOR THE DAIMLER GROUP INC