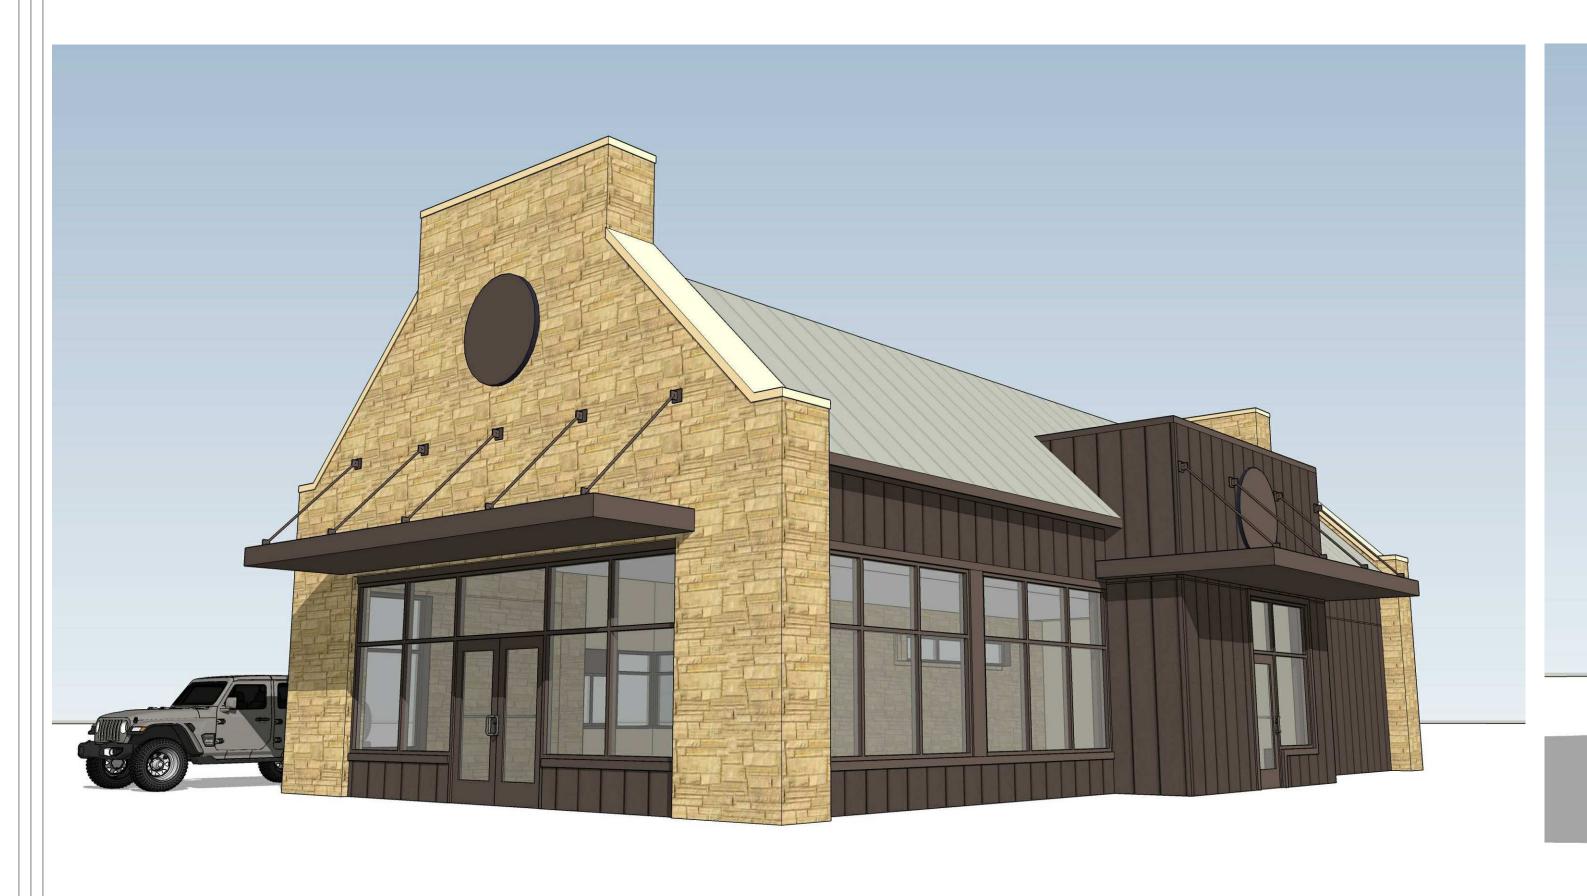

3D VIEW LOOKING NORTHWEST - N.T.S.

3D VIEW LOOKING SOUTHEAST - N.T.S.

22 May 2020 Final Development

DRAWING TITLE

3D IMAGES

3D VIEW LOOKING SOUTHWEST - N.T.S.

HE CORNERS - BUILDIN(
FOR BLAZER PKWY & RINGS RI
DUBLIN, OHIO 43017
FOR THE DAIMLER GROUP INC