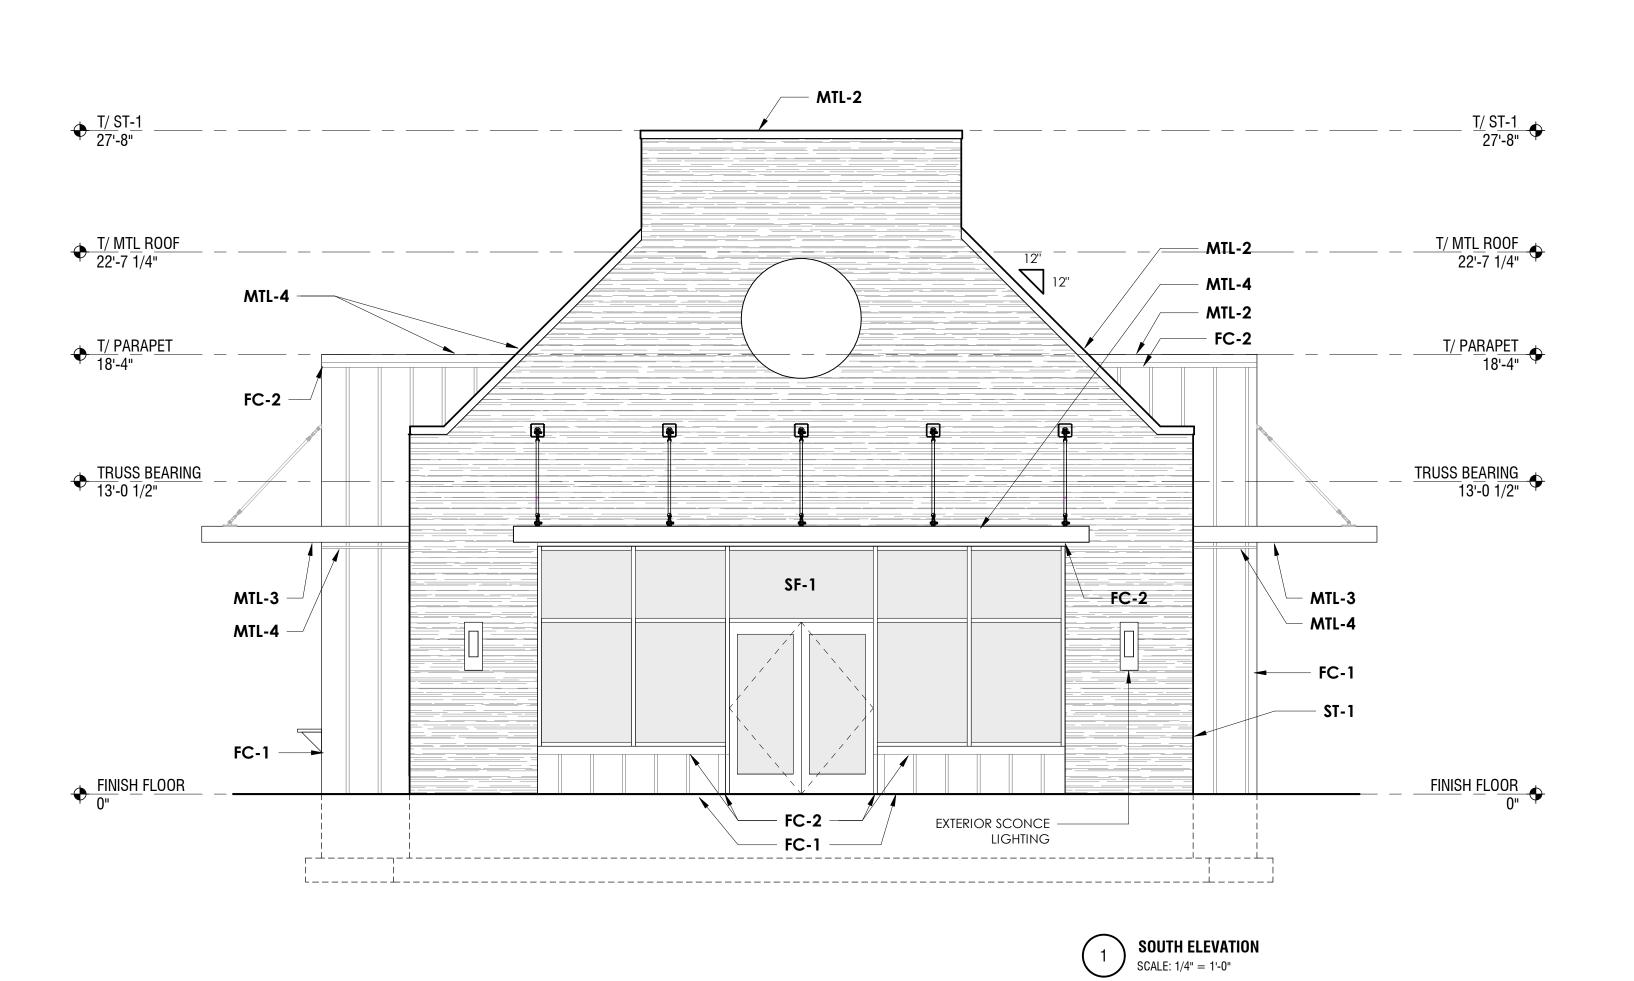

22 May 2020 Final Development

DRAWING TITLE
ROOF PLAN

DRAWING NUMBER

**THE** 

EXTERIOR FINISH KEY

NOTES

FC-1

FIBER CEMENT - BOARD AND
BATTEN (12" O.C.)

FIBER CEMENT - BOARD AND
BATTEN (12" O.C.)

FIBER CEMENT BATTENS @ 12" O.C.
PAINT: SHERWIN WILLIAMS - SW 6006 'BLACK BEAN'

MTL-1 PREFINISHED STANDING SEAM DIMENSIONAL METALS, INC (DMI) INTER-LOCK 'IL20' SMOOTH COLOR: 'WEATHERED ZINC

JAMES HARDIE 5/4" FIBER CEMENT TRIM PAINT: SHERWIN WILLIAMS - SW 6006 'BLACK BEAN'

JAMES HARDIE 5/16" PANEL SIDING (SIERRA 8) PAINT: SHERWIN WILLIAMS - SW 6006 'BLACK BEAN'

MARK TYPE

FIBER CEMENT TRIM

FC-3 FIBER CEMENT BEADBOARD

THE CORNERS - BUILDING A
FRANTZ ROAD @ BLAZER PKWY & RINGS RD.
DUBLIN, OHIO 43017
FOR GROUP INC.

22 May 2020 Final Development

DRAWING TITLE
EXTERIOR ELEVATIONS

| EXTERIOR FINISH KEY |                                                    |                                                                                                                                        |
|---------------------|----------------------------------------------------|----------------------------------------------------------------------------------------------------------------------------------------|
| MARK                | TYPE                                               | NOTES                                                                                                                                  |
| FC-1                | FIBER CEMENT - BOARD AND<br>BATTEN (12" O.C.)      | JAMES HARDIE 5/16" PANEL SIDING (SMOOTH) WITH 1x2<br>FIBER CEMENT BATTENS @ 12" O.C.<br>PAINT: SHERWIN WILLIAMS - SW 6006 'BLACK BEAN' |
| FC-2                | FIBER CEMENT TRIM                                  | JAMES HARDIE 5/4" FIBER CEMENT TRIM<br>PAINT: SHERWIN WILLIAMS - SW 6006 'BLACK BEAN'                                                  |
| FC-3                | FIBER CEMENT BEADBOARD                             | JAMES HARDIE 5/16" PANEL SIDING (SIERRA 8)<br>PAINT: SHERWIN WILLIAMS - SW 6006 'BLACK BEAN'                                           |
| MTL-1               | PREFINISHED STANDING SEAM<br>METAL ROOF (20" O.C.) | DIMENSIONAL METALS, INC (DMI) INTER-LOCK 'IL20' SMOOTH COLOR: 'WEATHERED ZINC                                                          |
| MTL-2               | METAL COPING                                       | DIMENSIONAL METALS INC.<br>COLOR: 'BEIGE'                                                                                              |
| MTL-3               | METAL CANOPY                                       | 10" MAPES PREFINISHED CANOPY<br>COLOR: BROWN                                                                                           |
| MTL-4               | METAL COPING                                       | DIMENSIONAL METALS INC.<br>COLOR: 'BROWN'                                                                                              |
| PT-1                | HOLLOW<br>METAL SERVICE DOORS                      | SHERWIN WILLIAMS<br>COLOR: SHERWIN WILLIAMS - SW 6006 'BLACK BEAN'                                                                     |
| SF-1                | ALUMINUM STOREFRONT<br>SYSTEM                      | KAWNEER TRIFAB VG 451-T SERIES, 2" x 4 1/2"<br>FOR 1" INSULATED GLAZING, COLOR: BROWN                                                  |
| ST -1               | CULTURED STONE VENEER                              | CENTURION CASTLE COLLECTION<br>COLOR: #220 'CALIFORNIA<br>MORTAR: CEMEX RC-53-C 'HONEYCOMB                                             |

HE CORNERS - BUILDING A
FRANTZ ROAD @ BLAZER PKWY & RINGS RD.
DUBLIN, OHIO 43017
FOR
THE DAIMI FR GROUP INC.

22 May 2020 Final Development

DRAWING TITLE
EXTERIOR ELEVATIONS