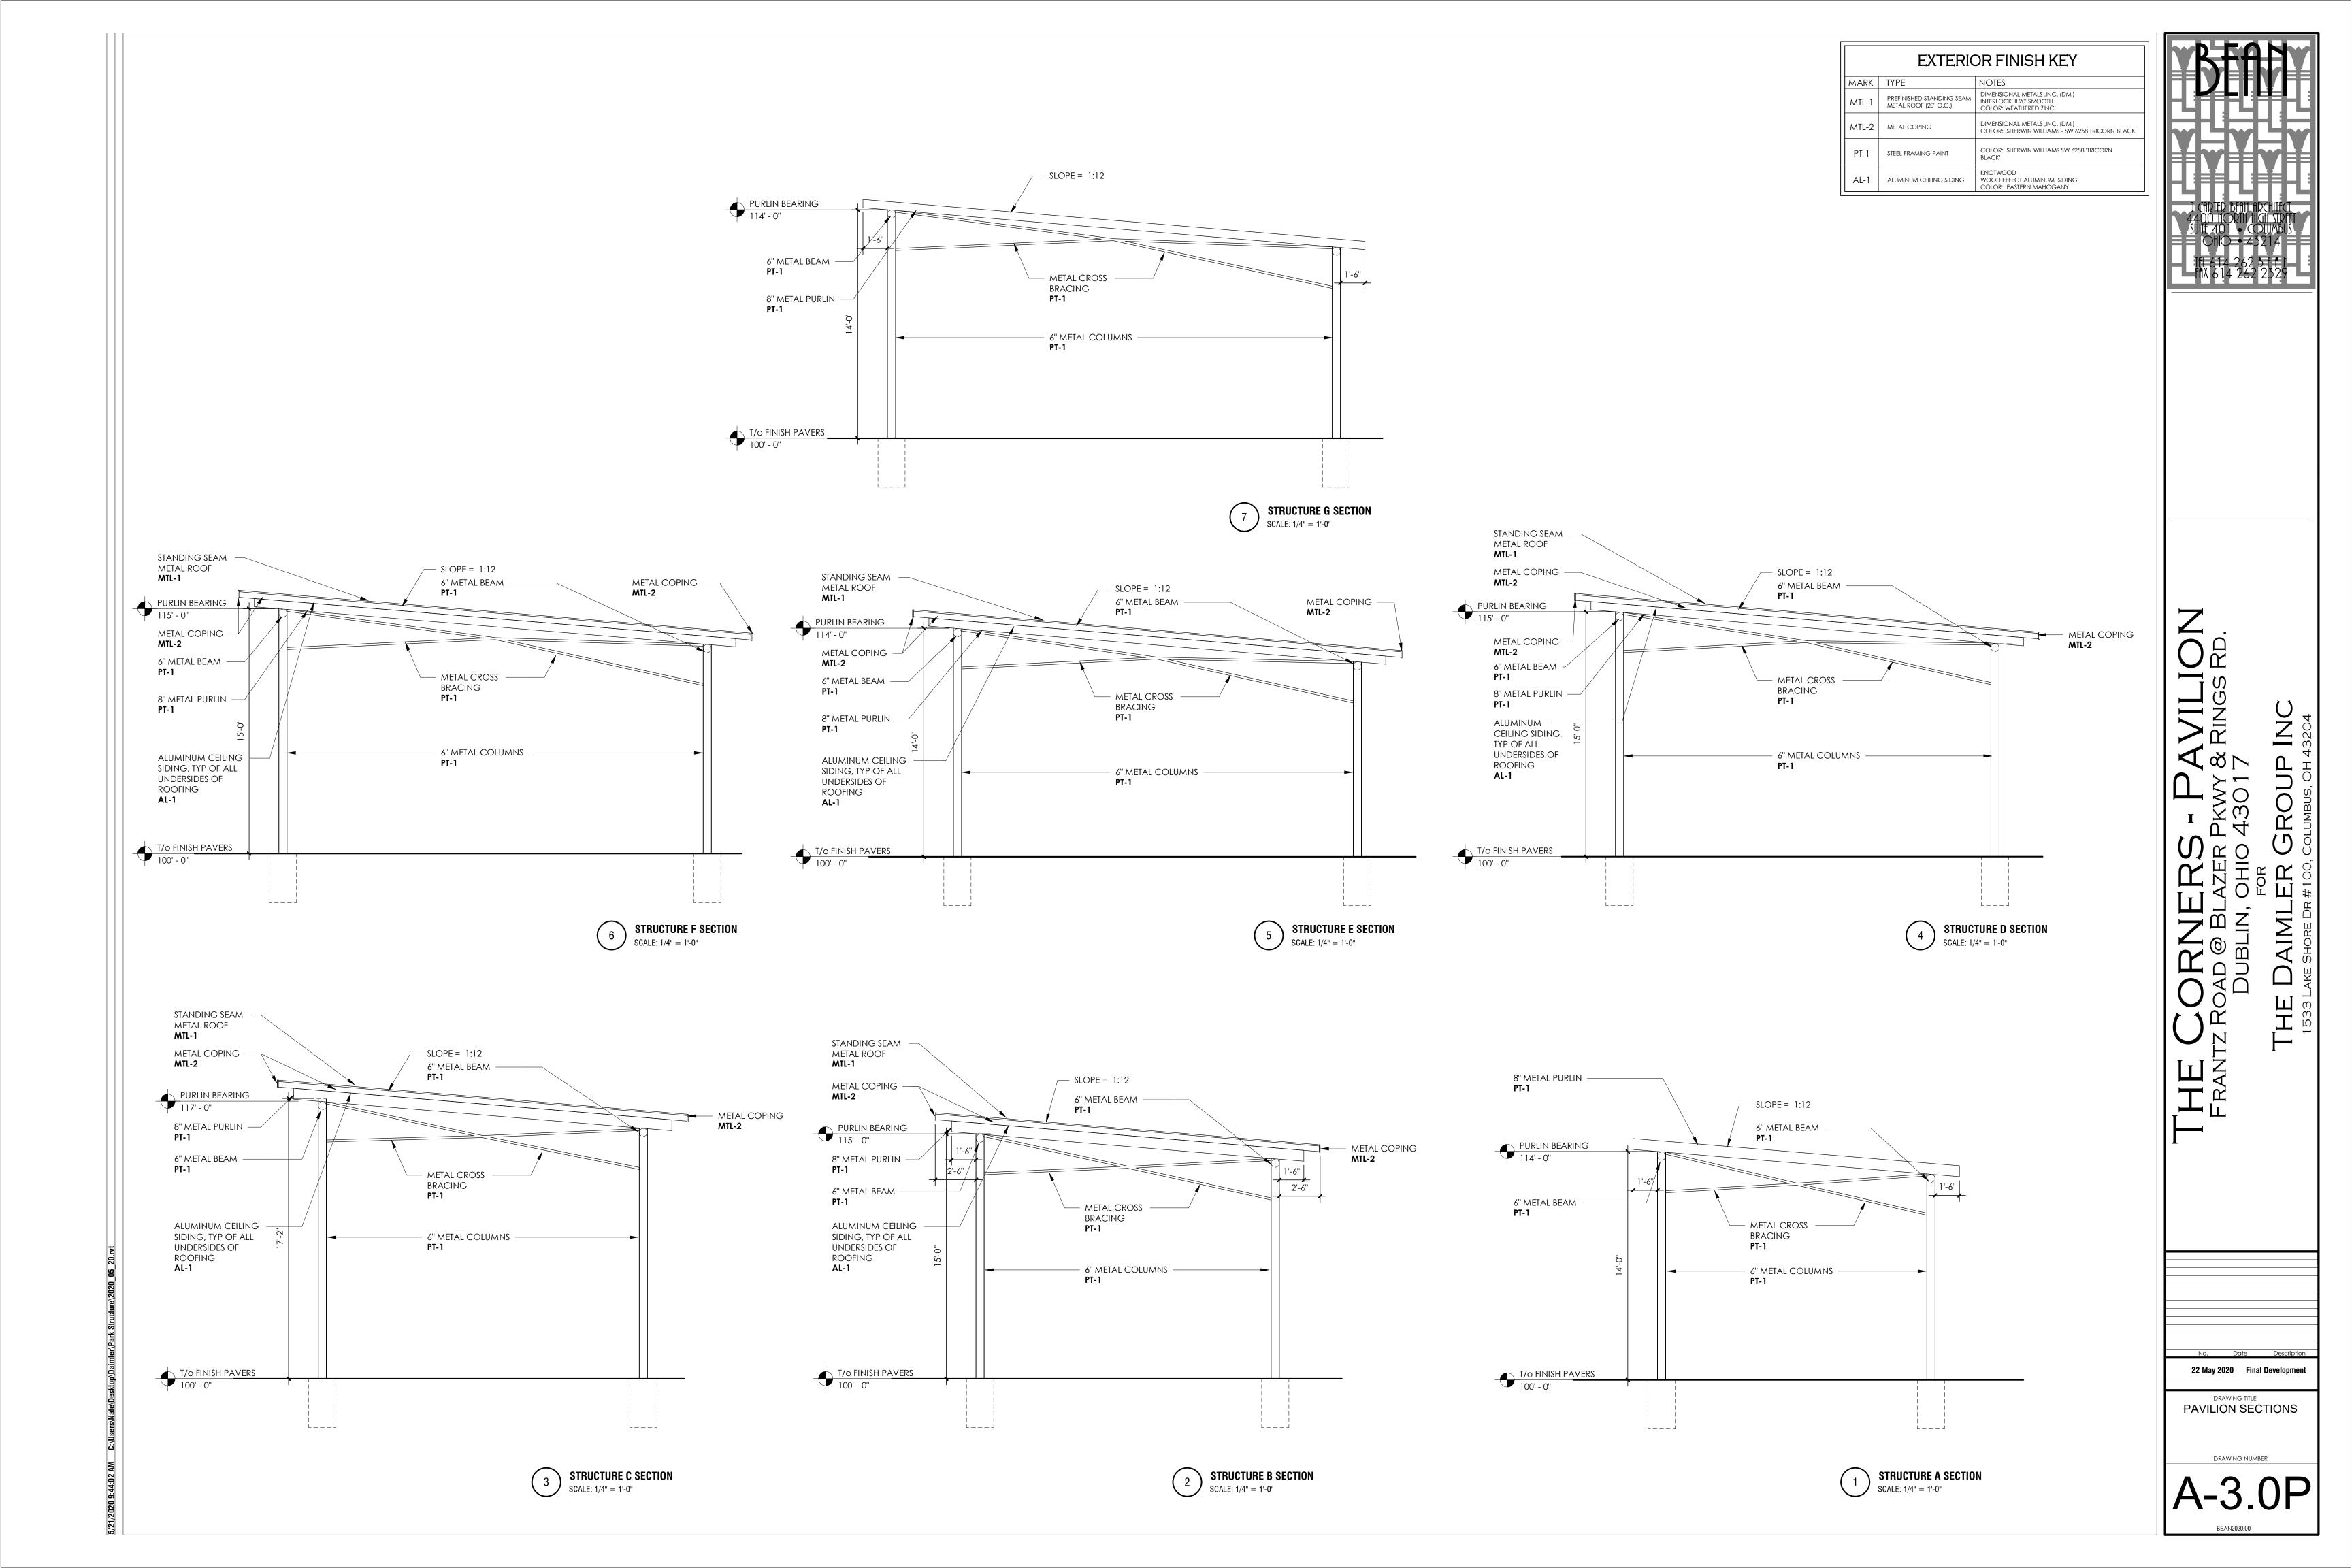

22 May 2020 Final Development DRAWING TITLE
PAVILION ROOF PLAN

**EXTERIOR FINISH KEY** MARK TYPE NOTES MTL-1 PREFINISHED STANDING SEAM DIMENSIONAL METALS, INC. (DMI) INTERLOCK (IL20' SMOOTH COLOR: WEATHERED ZINC DIMENSIONAL METALS ,INC. (DMI) COLOR: SHERWIN WILLIAMS - SW 6258 TRICORN BLACK MTL-2 METAL COPING COLOR: SHERWIN WILLIAMS SW 6258 'TRICORN PT-1 STEEL FRAMING PAINT AL-1 ALUMINUM CEILING SIDING KNOTWOOD WOOD EFFECT ALUMINUM SIDING COLOR: EASTERN MAHOGANY