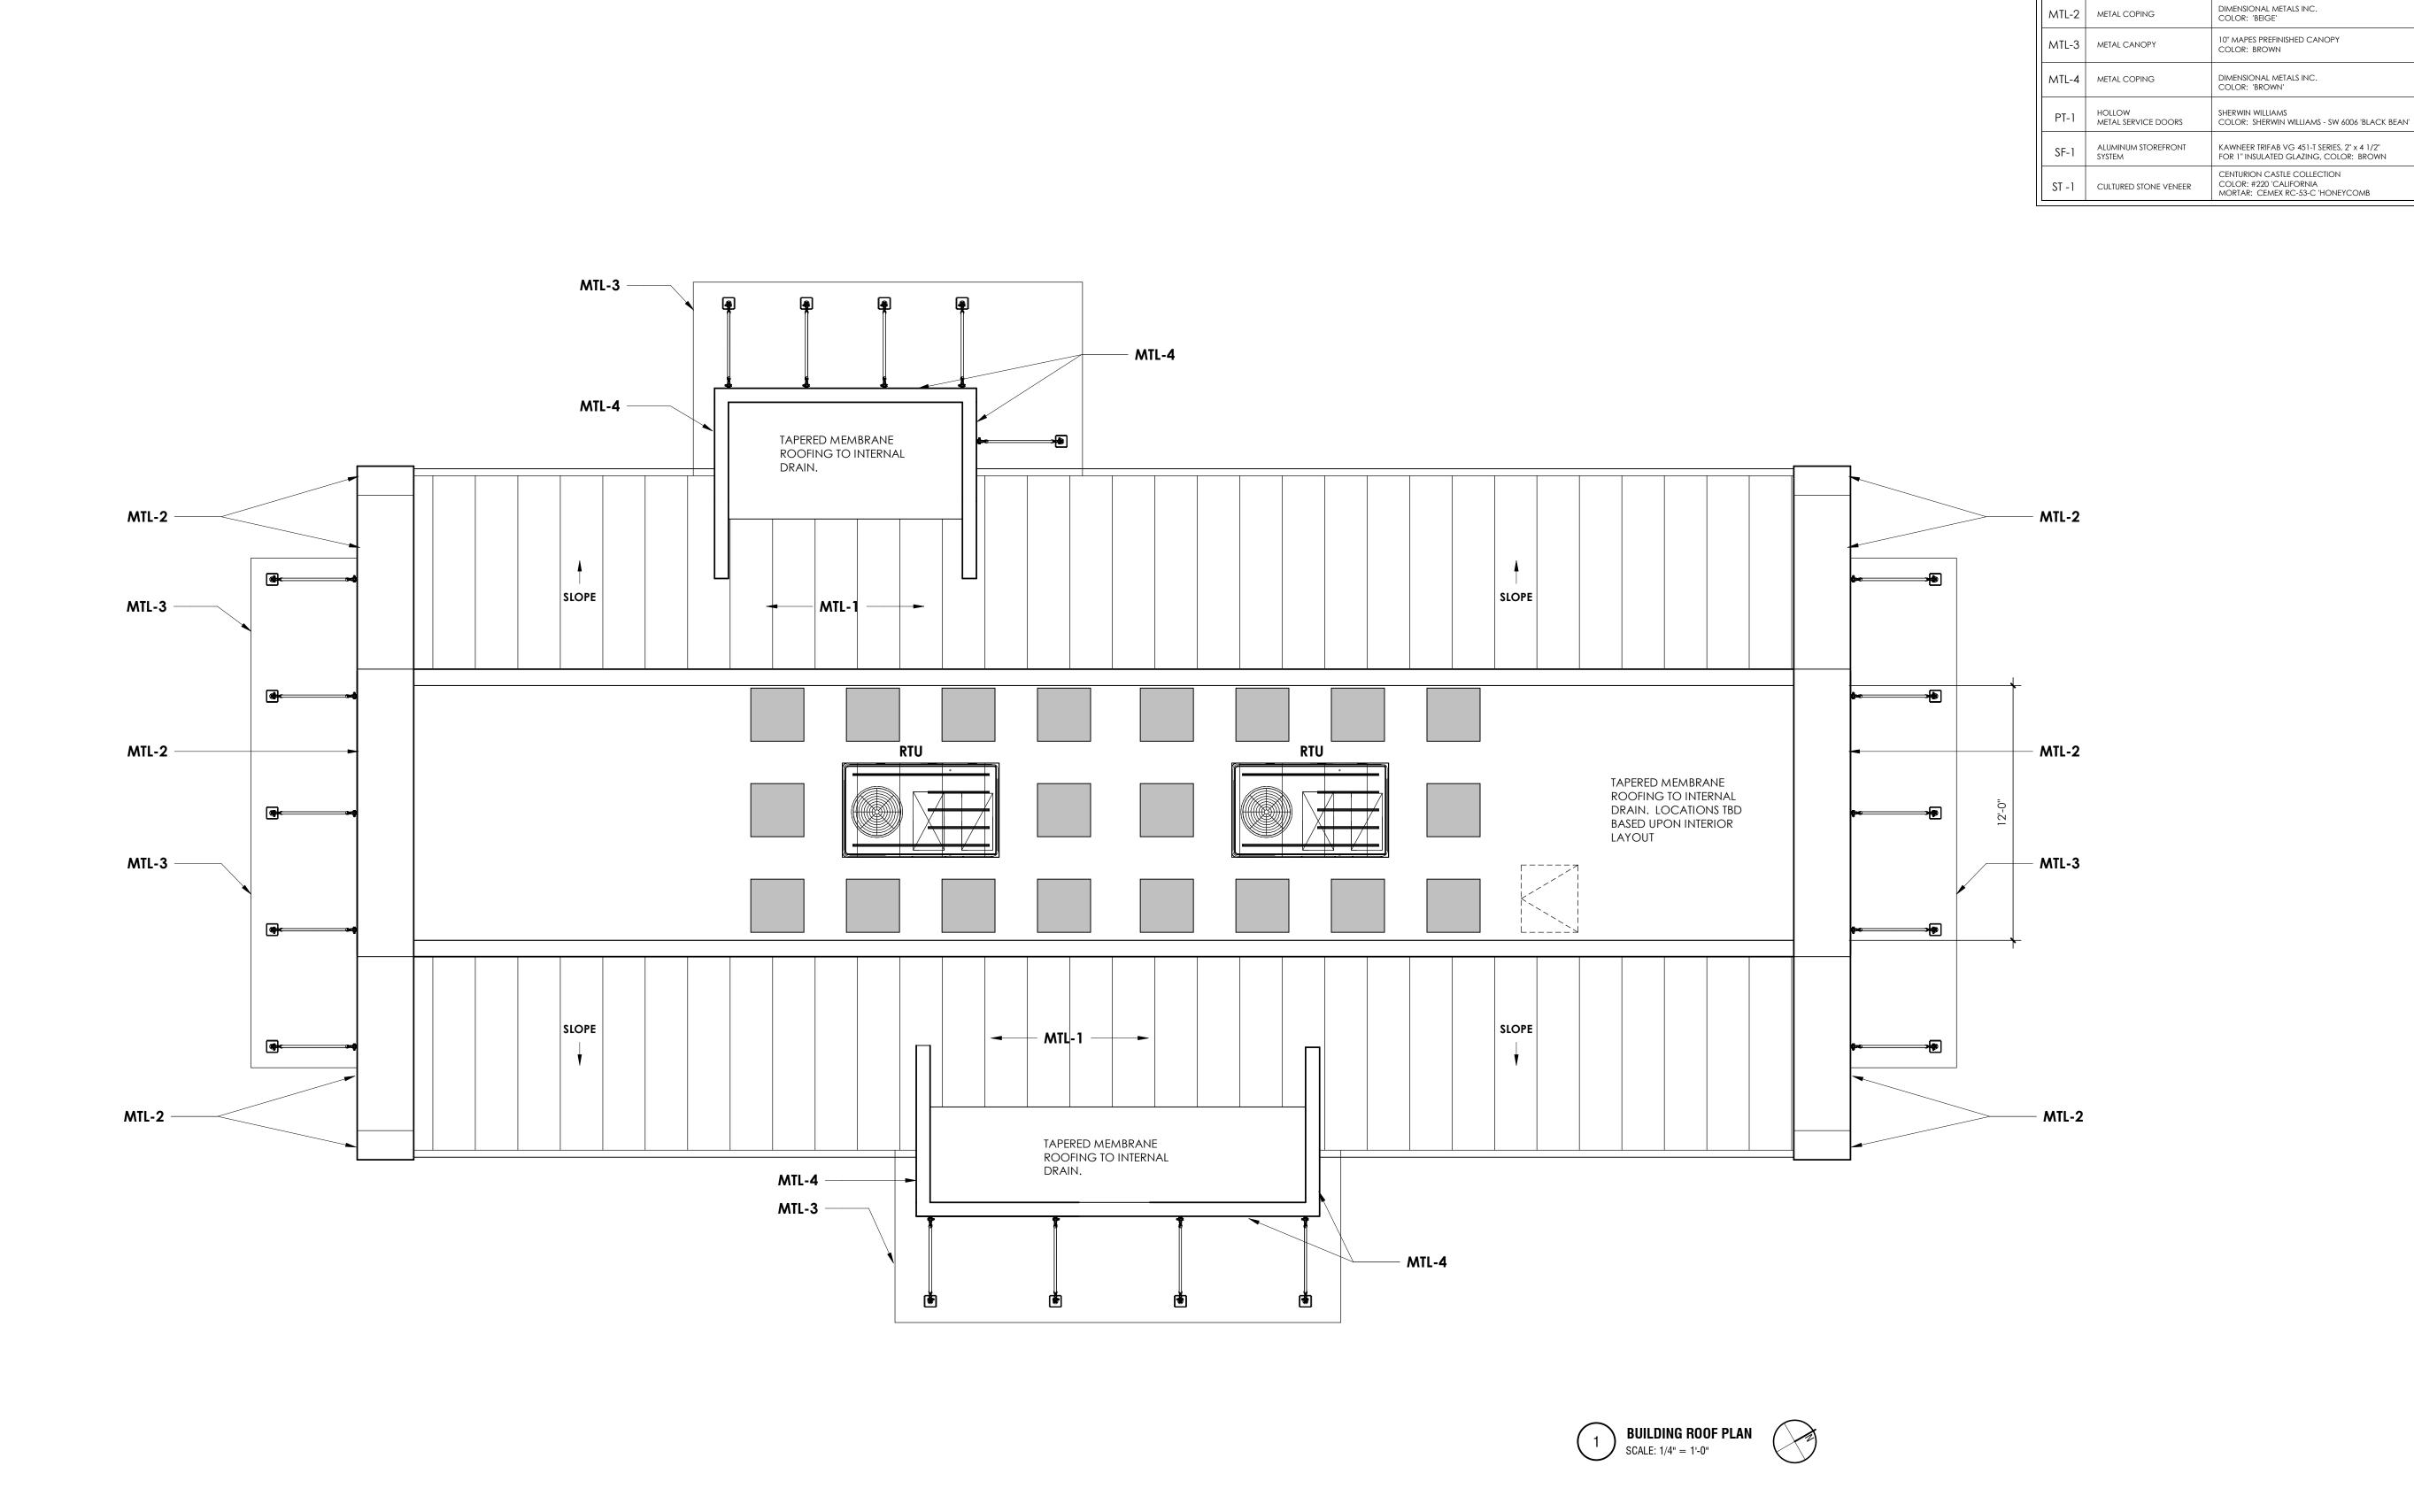

22 May 2020 Final Development

DRAWING TITLE
ROOF PLAN

DRAWING NUMBER

**THE** 

EXTERIOR FINISH KEY

NOTES

FC-1

FIBER CEMENT - BOARD AND
BATTEN (12" O.C.)

FIBER CEMENT - BOARD AND
BATTEN (12" O.C.)

FIBER CEMENT BATTENS @ 12" O.C.
PAINT: SHERWIN WILLIAMS - SW 6006 'BLACK BEAN'

MTL-1 PREFINISHED STANDING SEAM DIMENSIONAL METALS, INC (DMI) INTER-LOCK 'IL20' SMOOTH COLOR: 'WEATHERED ZINC

JAMES HARDIE 5/4" FIBER CEMENT TRIM PAINT: SHERWIN WILLIAMS - SW 6006 'BLACK BEAN'

JAMES HARDIE 5/16" PANEL SIDING (SIERRA 8) PAINT: SHERWIN WILLIAMS - SW 6006 'BLACK BEAN'

MARK TYPE

FIBER CEMENT TRIM

FC-3 FIBER CEMENT BEADBOARD

THE CORNERS - BUILDING A
FRANTZ ROAD @ BLAZER PKWY & RINGS RD.
DUBLIN, OHIO 43017
FOR GROUP INC.

22 May 2020 Final Development

DRAWING TITLE
EXTERIOR ELEVATIONS

| EXTERIOR FINISH KEY |                                                    |                                                                                                                                        |
|---------------------|----------------------------------------------------|----------------------------------------------------------------------------------------------------------------------------------------|
| MARK                | TYPE                                               | NOTES                                                                                                                                  |
| FC-1                | FIBER CEMENT - BOARD AND<br>BATTEN (12" O.C.)      | JAMES HARDIE 5/16" PANEL SIDING (SMOOTH) WITH 1x2<br>FIBER CEMENT BATTENS @ 12" O.C.<br>PAINT: SHERWIN WILLIAMS - SW 6006 'BLACK BEAN' |
| FC-2                | FIBER CEMENT TRIM                                  | JAMES HARDIE 5/4" FIBER CEMENT TRIM<br>PAINT: SHERWIN WILLIAMS - SW 6006 'BLACK BEAN'                                                  |
| FC-3                | FIBER CEMENT BEADBOARD                             | JAMES HARDIE 5/16" PANEL SIDING (SIERRA 8)<br>PAINT: SHERWIN WILLIAMS - SW 6006 'BLACK BEAN'                                           |
| MTL-1               | PREFINISHED STANDING SEAM<br>METAL ROOF (20" O.C.) | DIMENSIONAL METALS, INC (DMI) INTER-LOCK 'IL20' SMOOTH COLOR: 'WEATHERED ZINC                                                          |
| MTL-2               | METAL COPING                                       | DIMENSIONAL METALS INC.<br>COLOR: 'BEIGE'                                                                                              |
| MTL-3               | METAL CANOPY                                       | 10" MAPES PREFINISHED CANOPY<br>COLOR: BROWN                                                                                           |
| MTL-4               | METAL COPING                                       | DIMENSIONAL METALS INC.<br>COLOR: 'BROWN'                                                                                              |
| PT-1                | HOLLOW<br>METAL SERVICE DOORS                      | SHERWIN WILLIAMS<br>COLOR: SHERWIN WILLIAMS - SW 6006 'BLACK BEAN'                                                                     |
| SF-1                | ALUMINUM STOREFRONT<br>SYSTEM                      | KAWNEER TRIFAB VG 451-T SERIES, 2" x 4 1/2"<br>FOR 1" INSULATED GLAZING, COLOR: BROWN                                                  |
| ST -1               | CULTURED STONE VENEER                              | CENTURION CASTLE COLLECTION<br>COLOR: #220 'CALIFORNIA<br>MORTAR: CEMEX RC-53-C 'HONEYCOMB                                             |