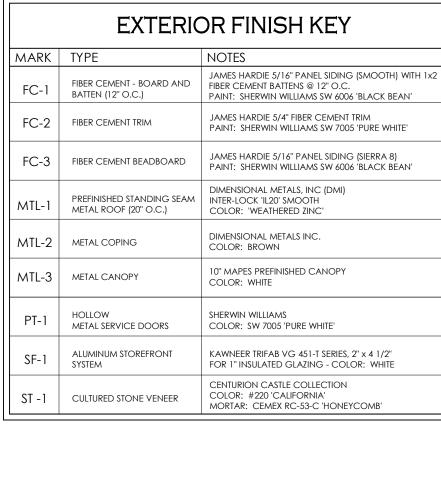

22 May 2020 Final Development

DRAWING TITLE
ROOF PLAN

DRAWING NUMBER

**THE** 

EXTERIOR FINISH KEY

NOTES

FC-1

FIBER CEMENT - BOARD AND
BATTEN (12" O.C.)

FIBER CEMENT - BOARD AND
BATTEN (12" O.C.)

FIBER CEMENT BATTENS @ 12" O.C.
PAINT: SHERWIN WILLIAMS - SW 6006 'BLACK BEAN'

MTL-1 PREFINISHED STANDING SEAM DIMENSIONAL METALS, INC (DMI) INTER-LOCK 'IL20' SMOOTH COLOR: 'WEATHERED ZINC

JAMES HARDIE 5/4" FIBER CEMENT TRIM PAINT: SHERWIN WILLIAMS - SW 6006 'BLACK BEAN'

JAMES HARDIE 5/16" PANEL SIDING (SIERRA 8) PAINT: SHERWIN WILLIAMS - SW 6006 'BLACK BEAN'

MARK TYPE

FIBER CEMENT TRIM

FC-3 FIBER CEMENT BEADBOARD