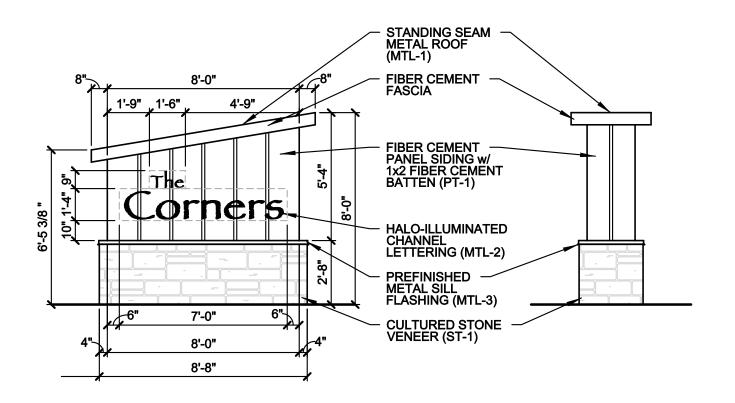

22 May 2020 Final Development DRAWING TITLE
PAVILION ROOF PLAN

**EXTERIOR FINISH KEY** MARK TYPE NOTES MTL-1 PREFINISHED STANDING SEAM DIMENSIONAL METALS, INC. (DMI) INTERLOCK (IL20' SMOOTH COLOR: WEATHERED ZINC DIMENSIONAL METALS ,INC. (DMI) COLOR: SHERWIN WILLIAMS - SW 6258 TRICORN BLACK MTL-2 METAL COPING COLOR: SHERWIN WILLIAMS SW 6258 'TRICORN PT-1 STEEL FRAMING PAINT AL-1 ALUMINUM CEILING SIDING KNOTWOOD WOOD EFFECT ALUMINUM SIDING COLOR: EASTERN MAHOGANY