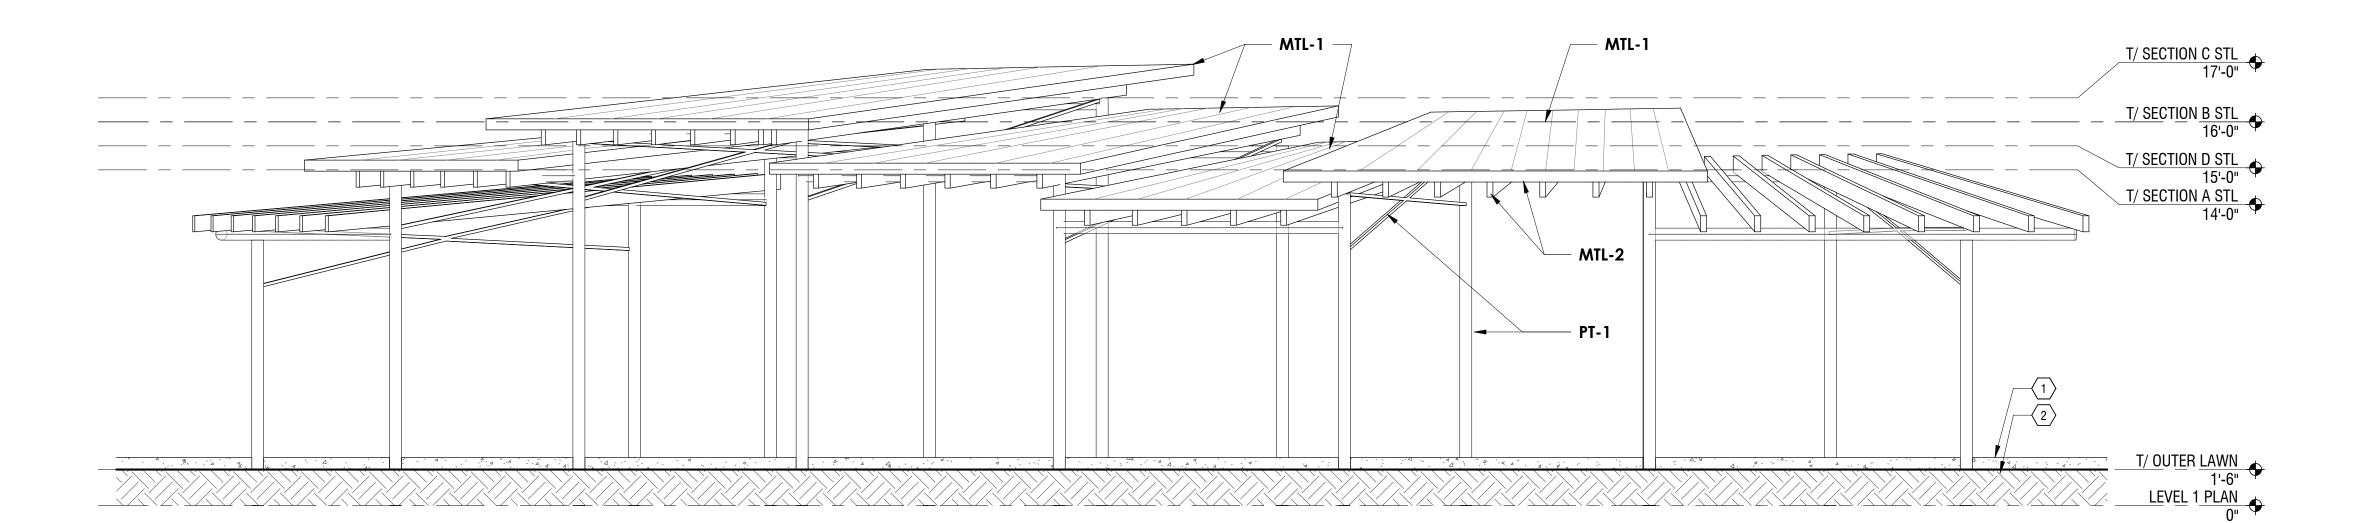

WEST PAVILION ELEVATION
SCALE: 1/4" = 1'-0"

2 EAST PAVILION ELEVATION SCALE: 1/4" = 1'-0"

22 May 2020 Final Development

DRAWING TITLE
PAVILION ELEVATIONS

NORTH PAVILION ELEVATION
SCALE: 1/4" = 1'-0"

THE CORNERS - PAVILION
FRANTZ ROAD @ BLAZER PKWY & RINGS RD.
DUBLIN, OHIO 43017

No. Date Description

22 May 2020 Final Development

DRAWING TITLE

PAVILION ELEVATIONS

DRAWING NUMBER

DE ANIONO O