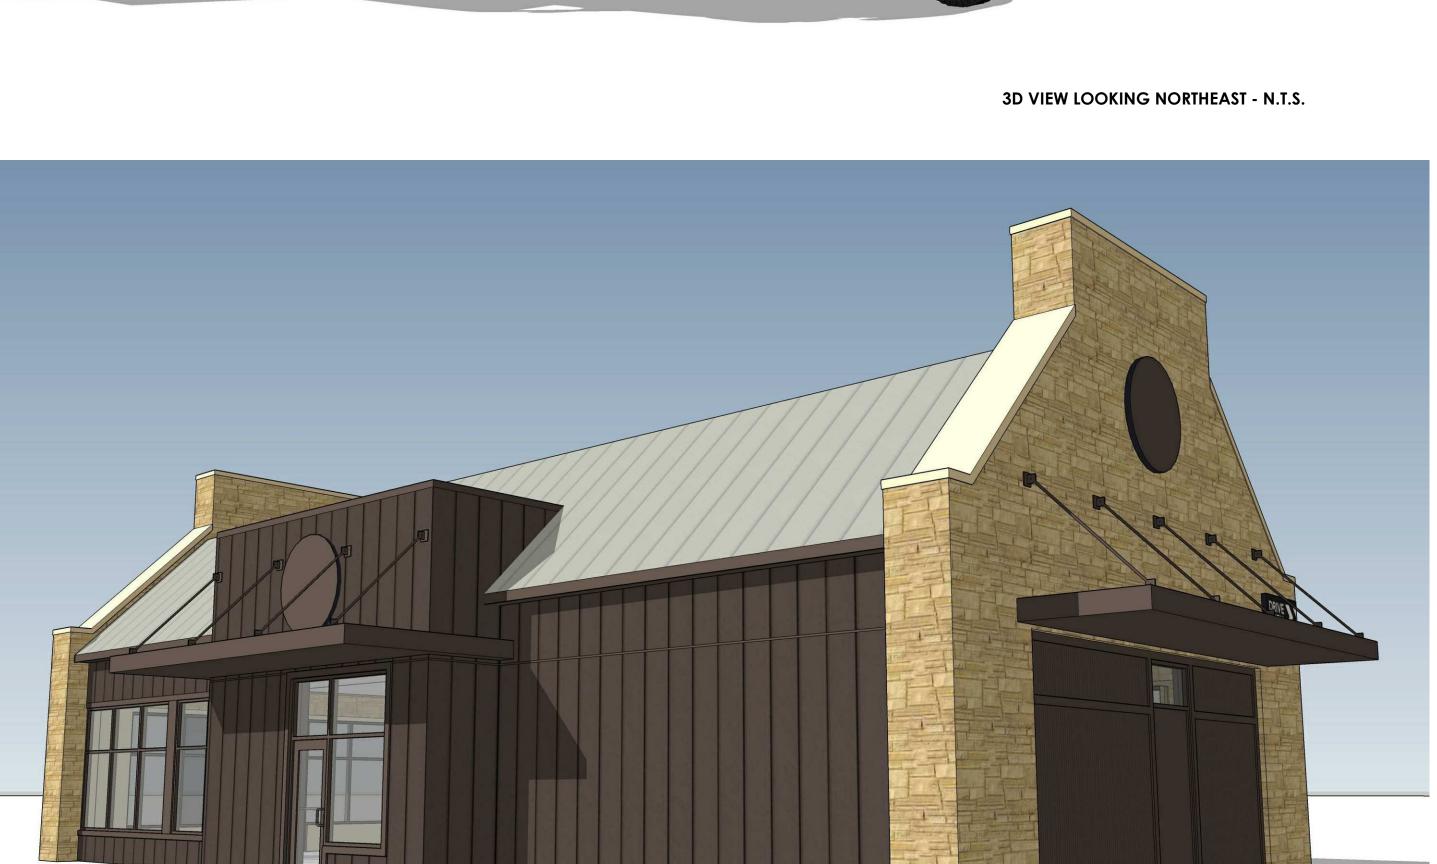

3D VIEW LOOKING NORTHWEST - N.T.S.

3D VIEW LOOKING SOUTHEAST - N.T.S.

22 May 2020 Final Development

DRAWING TITLE

3D IMAGES

3D VIEW LOOKING SOUTHWEST - N.T.S.

HE CORNERS - BUILDIN(
FOR BLAZER PKWY & RINGS RI
DUBLIN, OHIO 43017
FOR THE DAIMLER GROUP INC