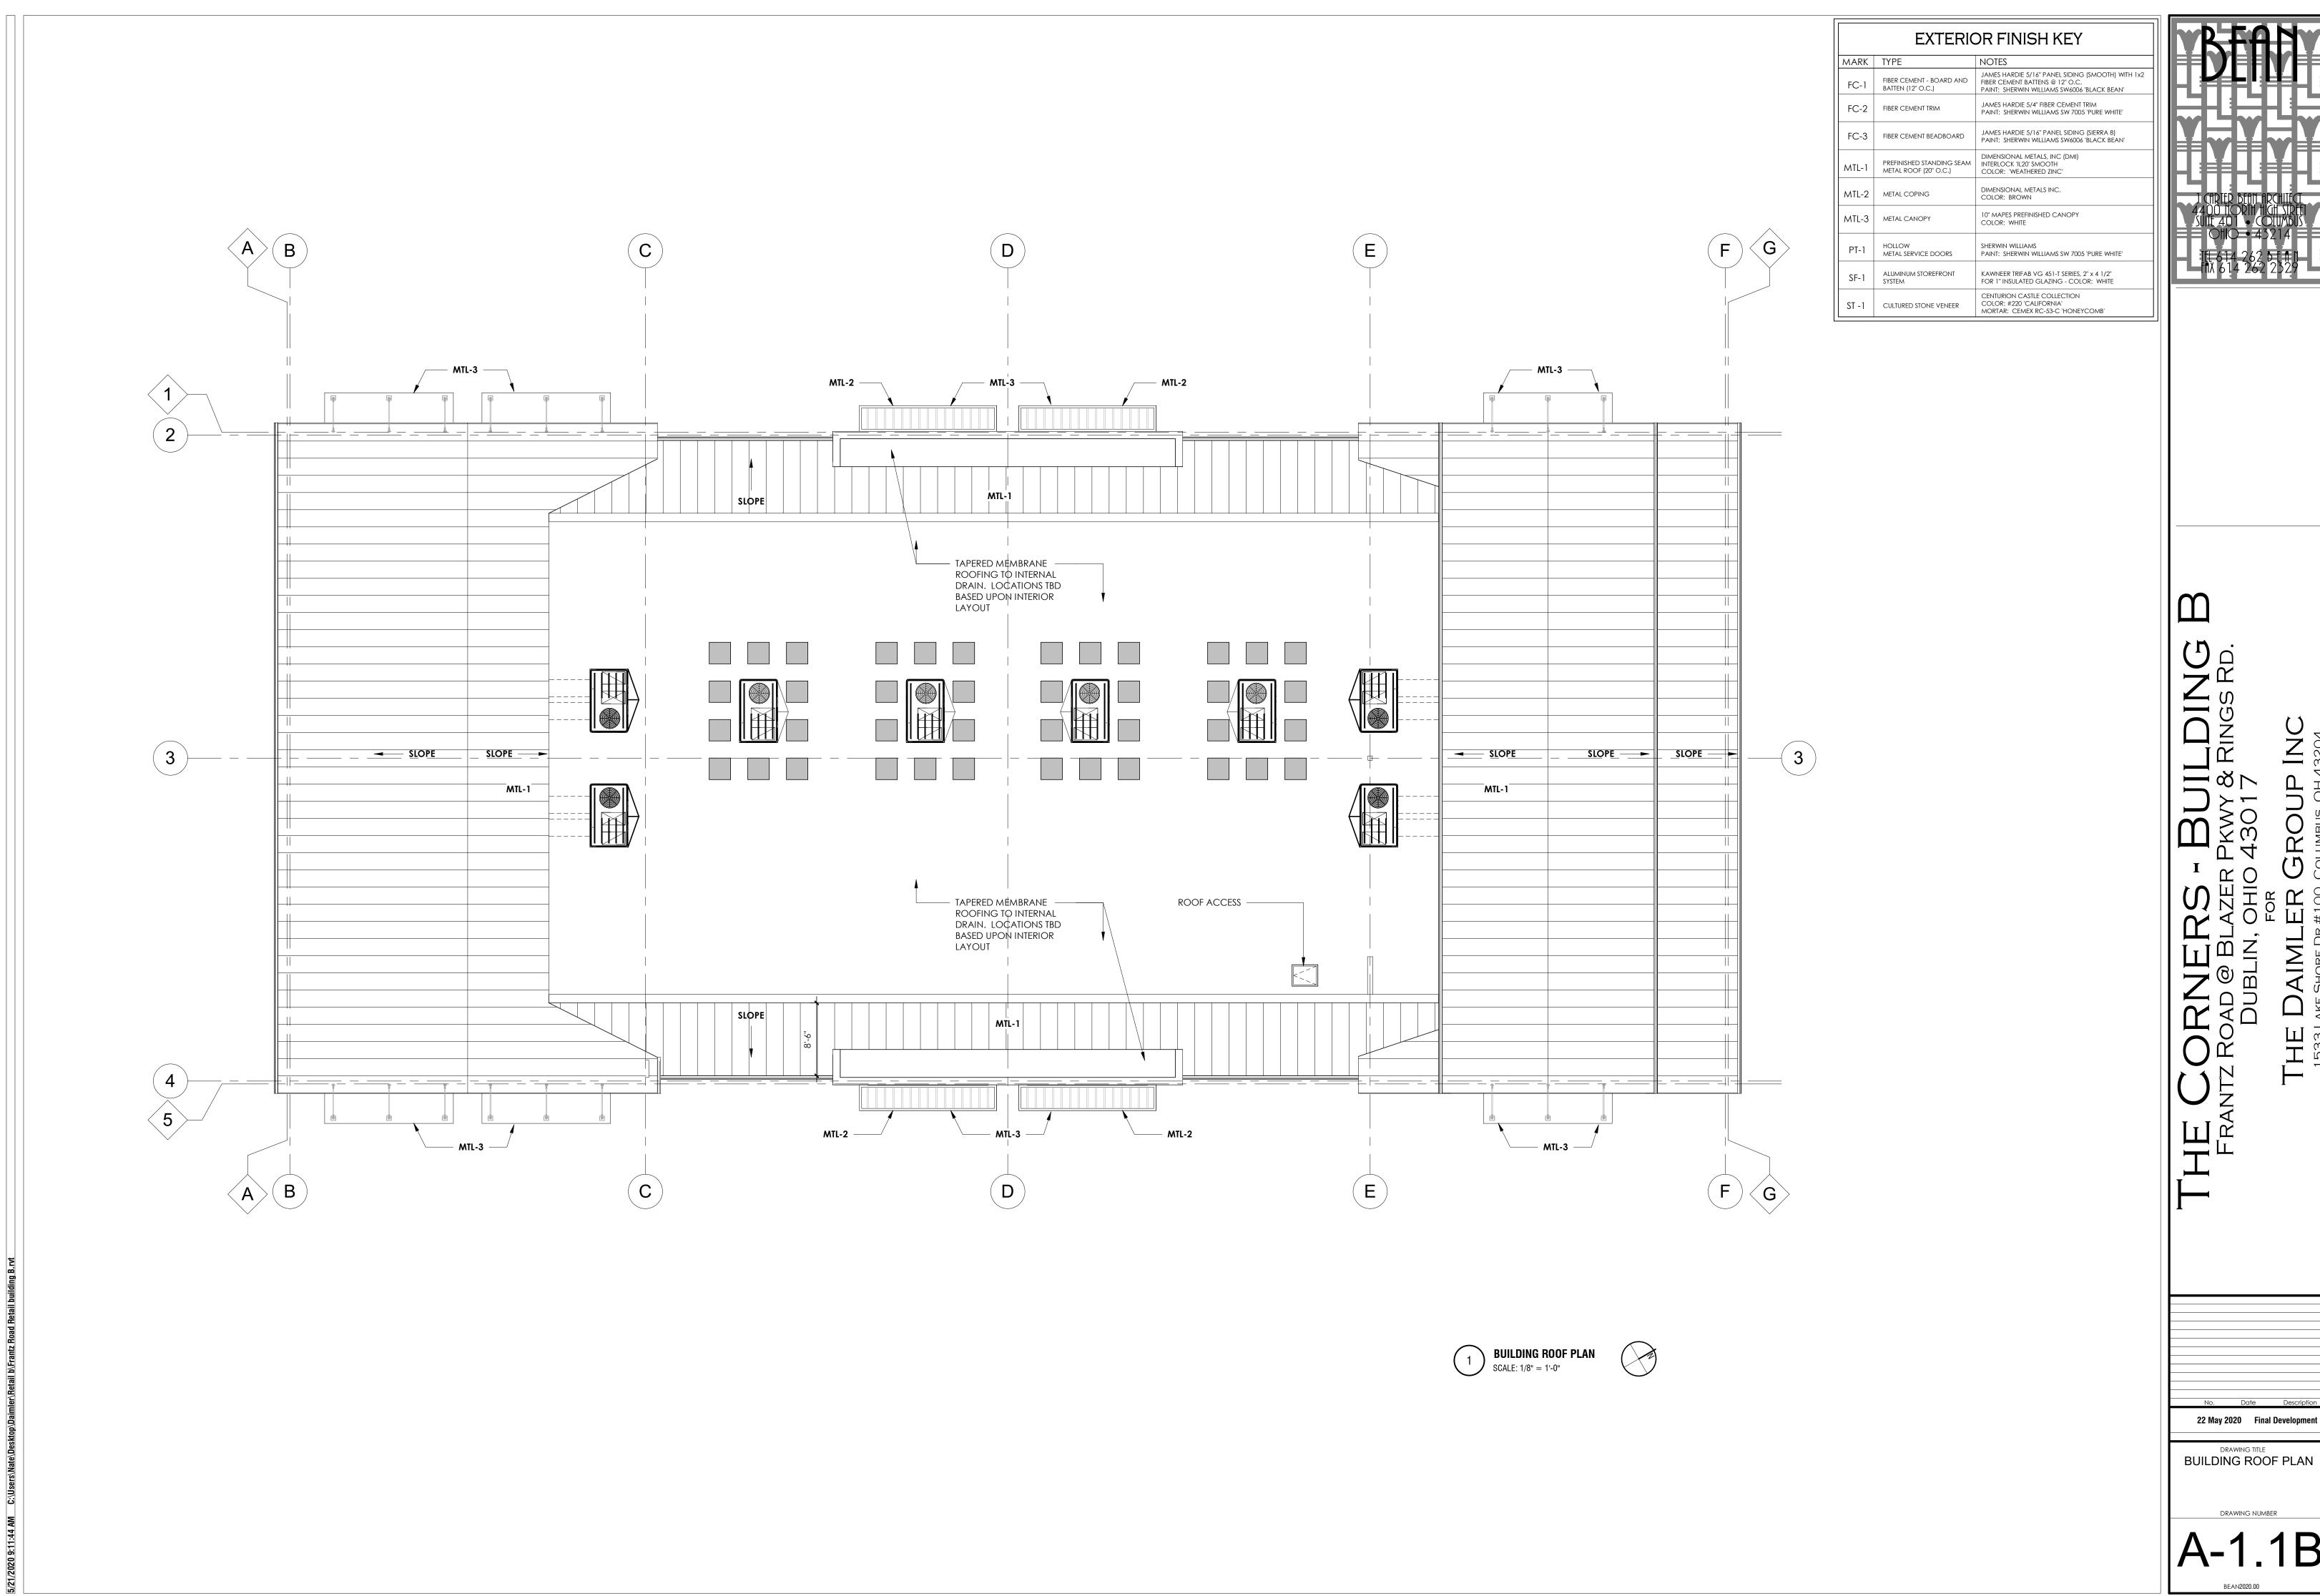

THE CORNERS - BUILDING A
FRANTZ ROAD @ BLAZER PKWY & RINGS RD.
DUBLIN, OHIO 43017
FOR GROUP INC.

22 May 2020 Final Development

DRAWING TITLE
EXTERIOR ELEVATIONS

| EXTERIOR FINISH KEY |                                                    |                                                                                                                                        |
|---------------------|----------------------------------------------------|----------------------------------------------------------------------------------------------------------------------------------------|
| MARK                | TYPE                                               | NOTES                                                                                                                                  |
| FC-1                | FIBER CEMENT - BOARD AND<br>BATTEN (12" O.C.)      | JAMES HARDIE 5/16" PANEL SIDING (SMOOTH) WITH 1x2<br>FIBER CEMENT BATTENS @ 12" O.C.<br>PAINT: SHERWIN WILLIAMS - SW 6006 'BLACK BEAN' |
| FC-2                | FIBER CEMENT TRIM                                  | JAMES HARDIE 5/4" FIBER CEMENT TRIM<br>PAINT: SHERWIN WILLIAMS - SW 6006 'BLACK BEAN'                                                  |
| FC-3                | FIBER CEMENT BEADBOARD                             | JAMES HARDIE 5/16" PANEL SIDING (SIERRA 8)<br>PAINT: SHERWIN WILLIAMS - SW 6006 'BLACK BEAN'                                           |
| MTL-1               | PREFINISHED STANDING SEAM<br>METAL ROOF (20" O.C.) | DIMENSIONAL METALS, INC (DMI) INTER-LOCK 'IL20' SMOOTH COLOR: 'WEATHERED ZINC                                                          |
| MTL-2               | METAL COPING                                       | DIMENSIONAL METALS INC.<br>COLOR: 'BEIGE'                                                                                              |
| MTL-3               | METAL CANOPY                                       | 10" MAPES PREFINISHED CANOPY<br>COLOR: BROWN                                                                                           |
| MTL-4               | METAL COPING                                       | DIMENSIONAL METALS INC.<br>COLOR: 'BROWN'                                                                                              |
| PT-1                | HOLLOW<br>METAL SERVICE DOORS                      | SHERWIN WILLIAMS<br>COLOR: SHERWIN WILLIAMS - SW 6006 'BLACK BEAN'                                                                     |
| SF-1                | ALUMINUM STOREFRONT<br>SYSTEM                      | KAWNEER TRIFAB VG 451-T SERIES, 2" x 4 1/2"<br>FOR 1" INSULATED GLAZING, COLOR: BROWN                                                  |
| ST -1               | CULTURED STONE VENEER                              | CENTURION CASTLE COLLECTION<br>COLOR: #220 'CALIFORNIA<br>MORTAR: CEMEX RC-53-C 'HONEYCOMB                                             |

HE CORNERS - BUILDING A
FRANTZ ROAD @ BLAZER PKWY & RINGS RD.
DUBLIN, OHIO 43017
FOR
THE DAIMI FR GROUP INC.

22 May 2020 Final Development

DRAWING TITLE
EXTERIOR ELEVATIONS