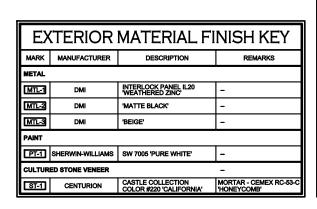

22 May 2020 Final Development DRAWING TITLE
PAVILION ROOF PLAN

**EXTERIOR FINISH KEY** MARK TYPE NOTES MTL-1 PREFINISHED STANDING SEAM DIMENSIONAL METALS, INC. (DMI) INTERLOCK (IL20' SMOOTH COLOR: WEATHERED ZINC DIMENSIONAL METALS ,INC. (DMI) COLOR: SHERWIN WILLIAMS - SW 6258 TRICORN BLACK MTL-2 METAL COPING COLOR: SHERWIN WILLIAMS SW 6258 'TRICORN PT-1 STEEL FRAMING PAINT AL-1 ALUMINUM CEILING SIDING KNOTWOOD WOOD EFFECT ALUMINUM SIDING COLOR: EASTERN MAHOGANY