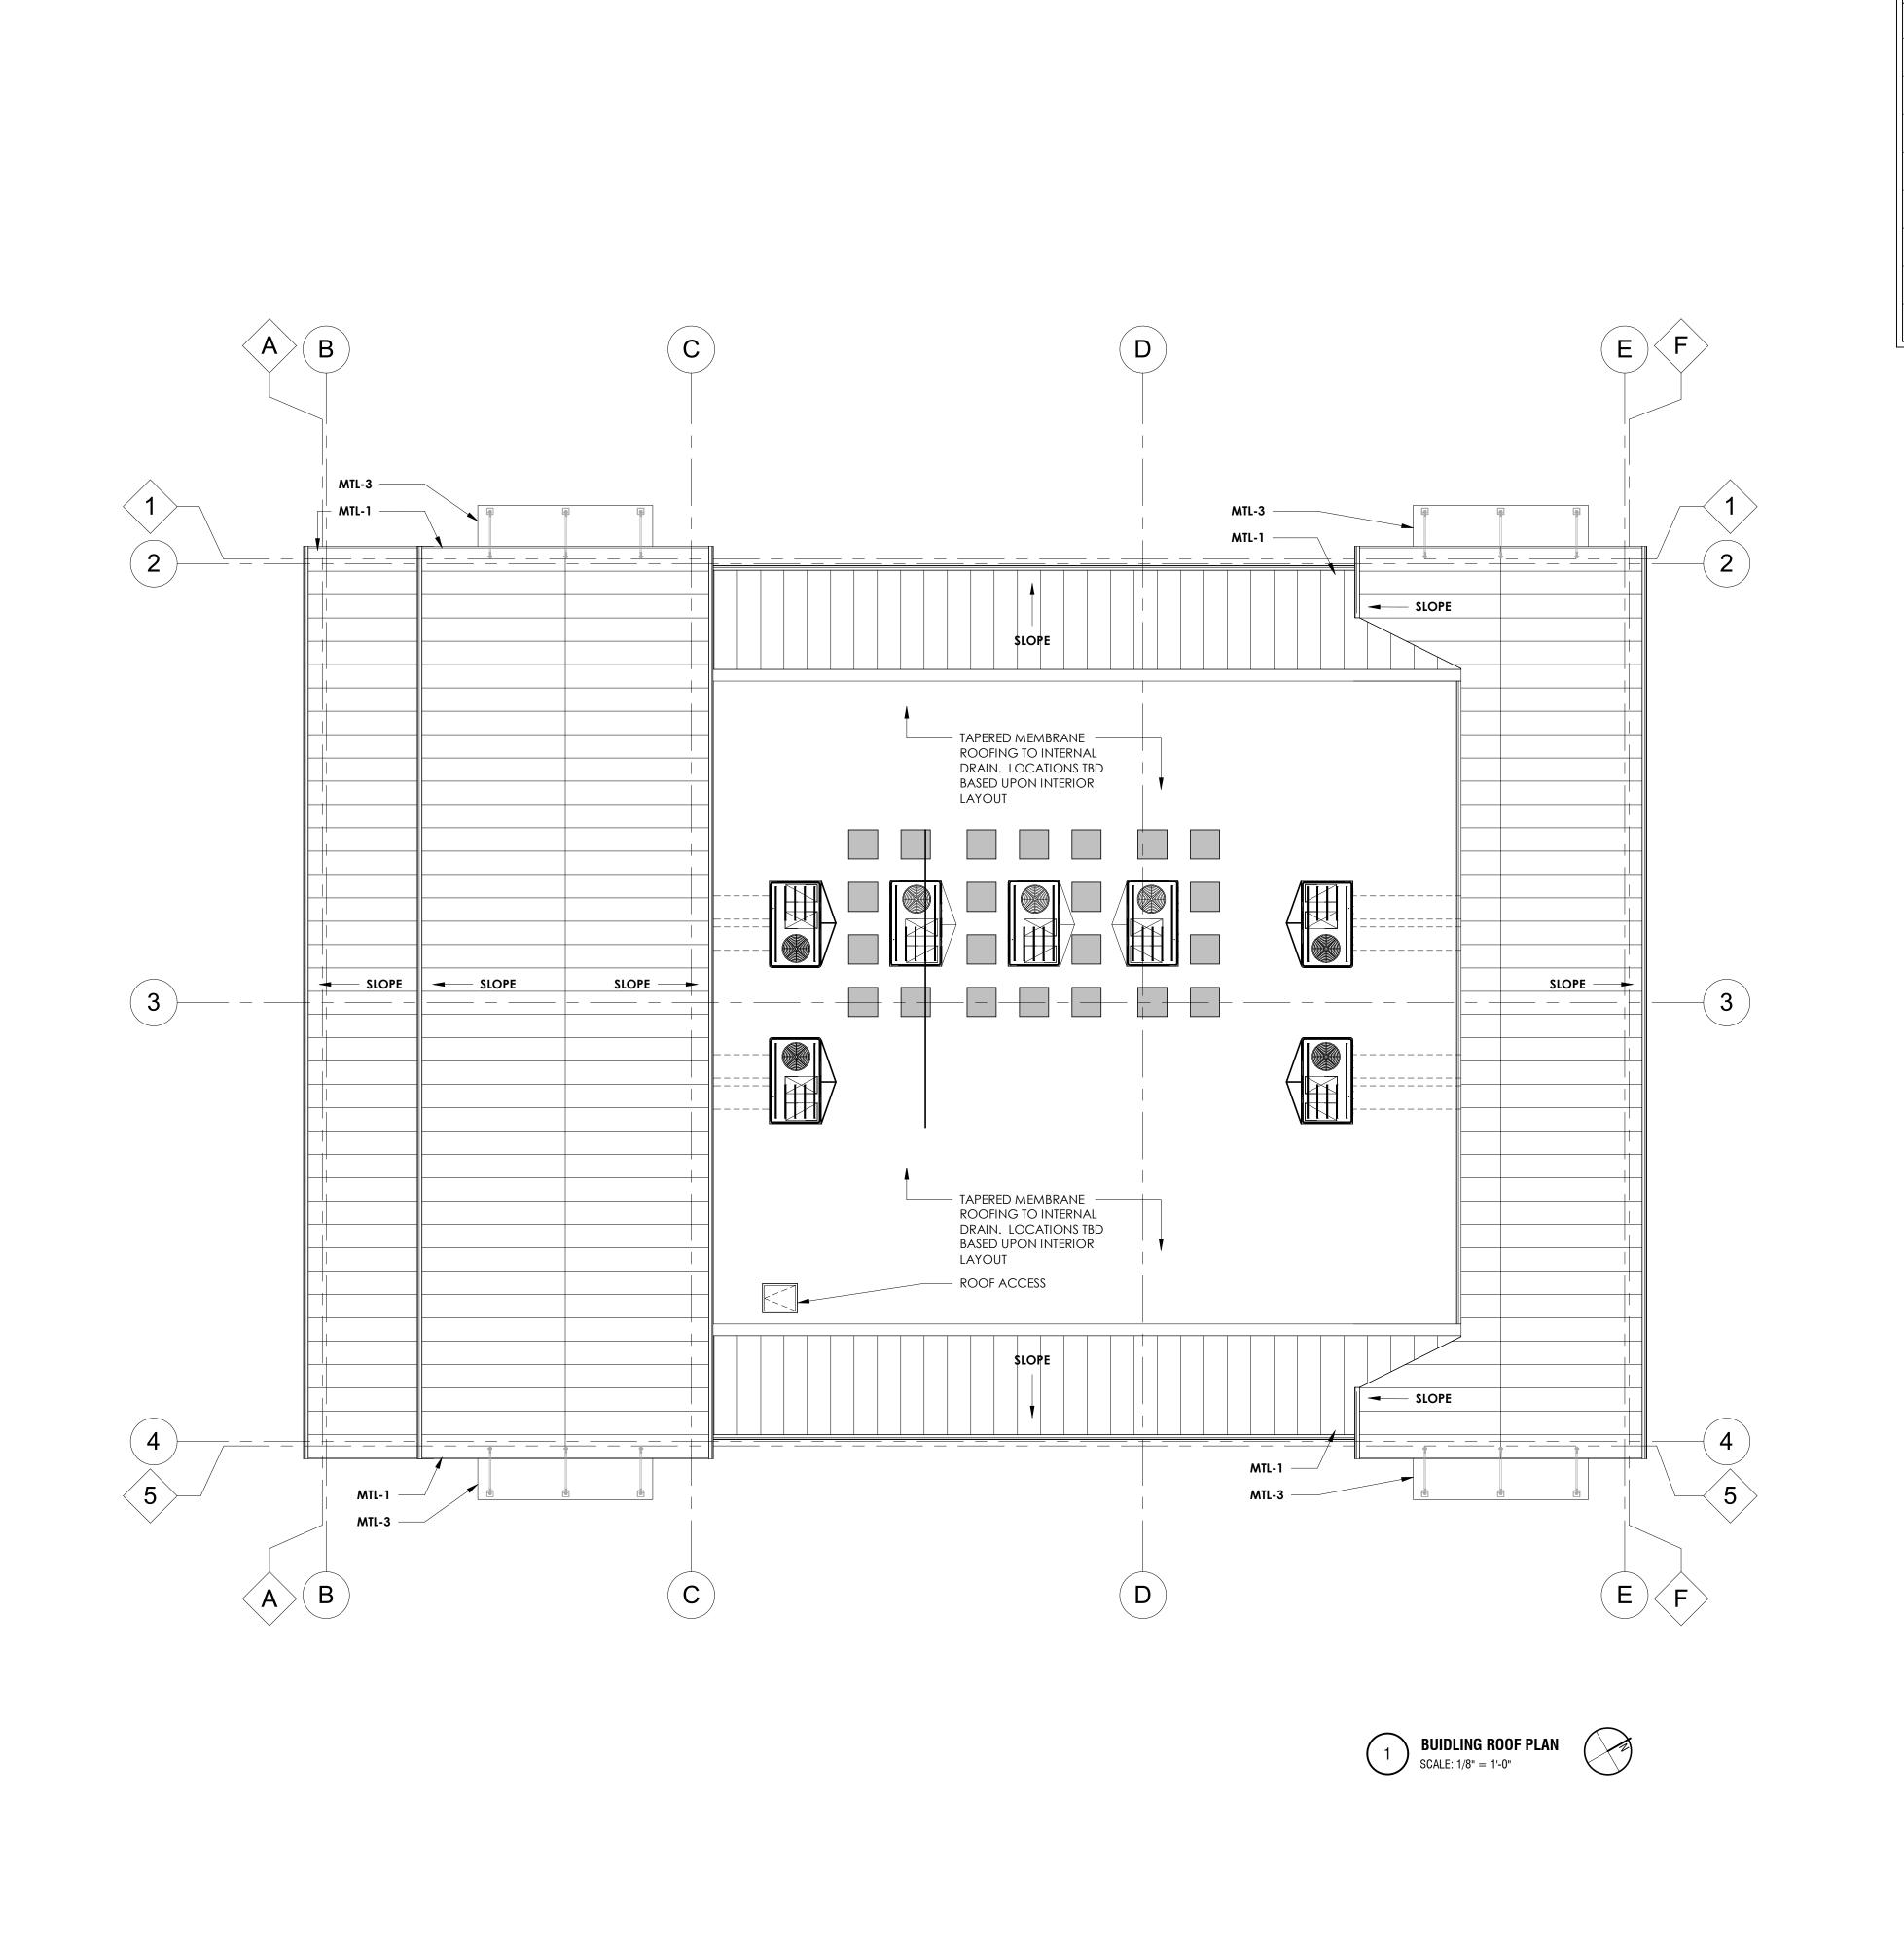

22 May 2020 Final Development

DRAWING TITLE
ROOF PLAN

DRAWING NUMBER

**THE** 

EXTERIOR FINISH KEY

NOTES

FC-1

FIBER CEMENT - BOARD AND
BATTEN (12" O.C.)