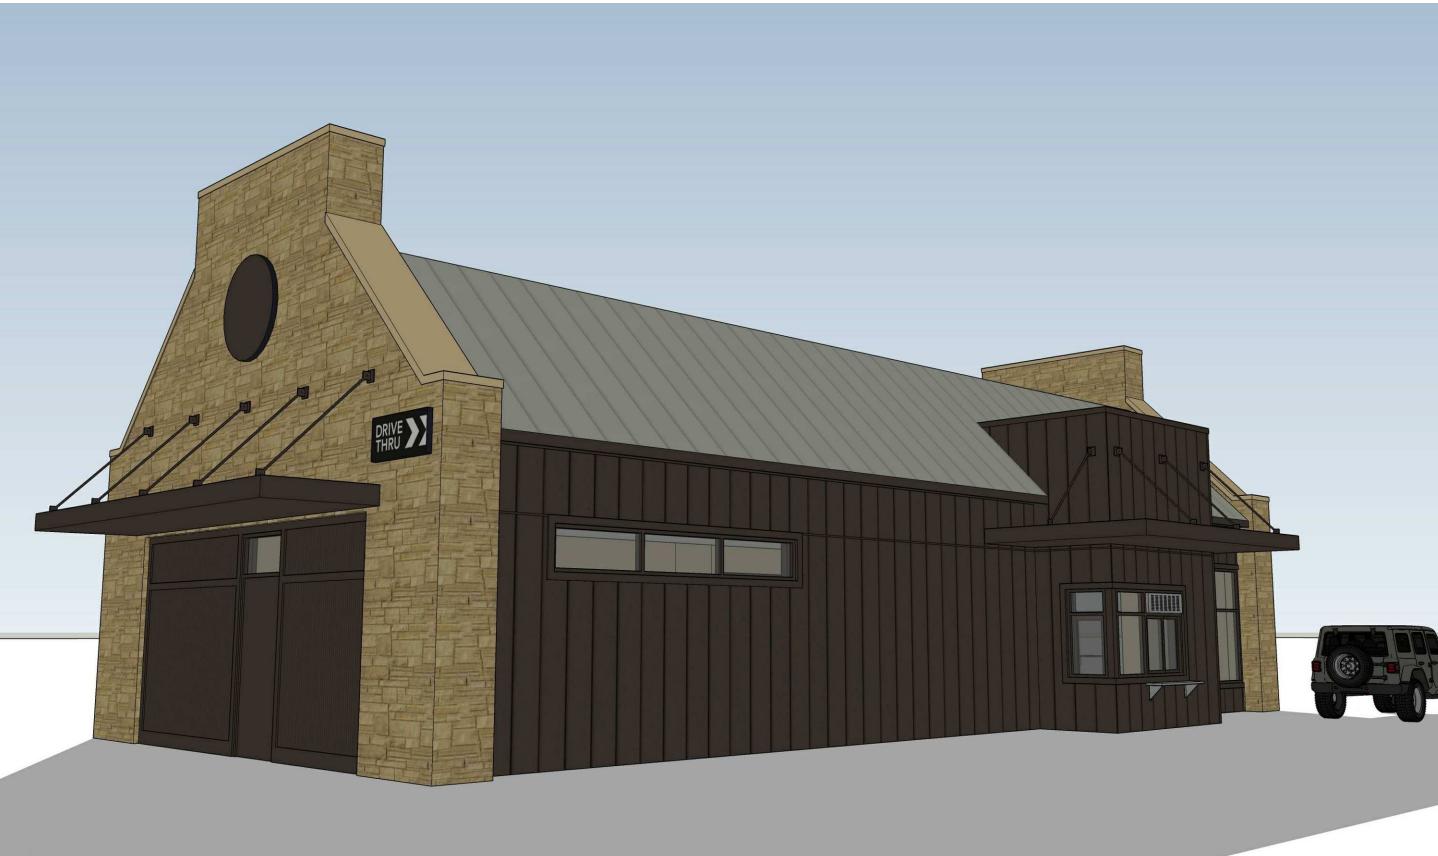

3D VIEW LOOKING NORTHWEST - N.T.S.

3D VIEW LOOKING SOUTHEAST - N.T.S.

22 May 2020 Final Development

DRAWING TITLE

3D IMAGES

3D VIEW LOOKING SOUTHWEST - N.T.S.

HE CORNERS - BUILDIN(
FOR BLAZER PKWY & RINGS RI
DUBLIN, OHIO 43017
FOR THE DAIMLER GROUP INC