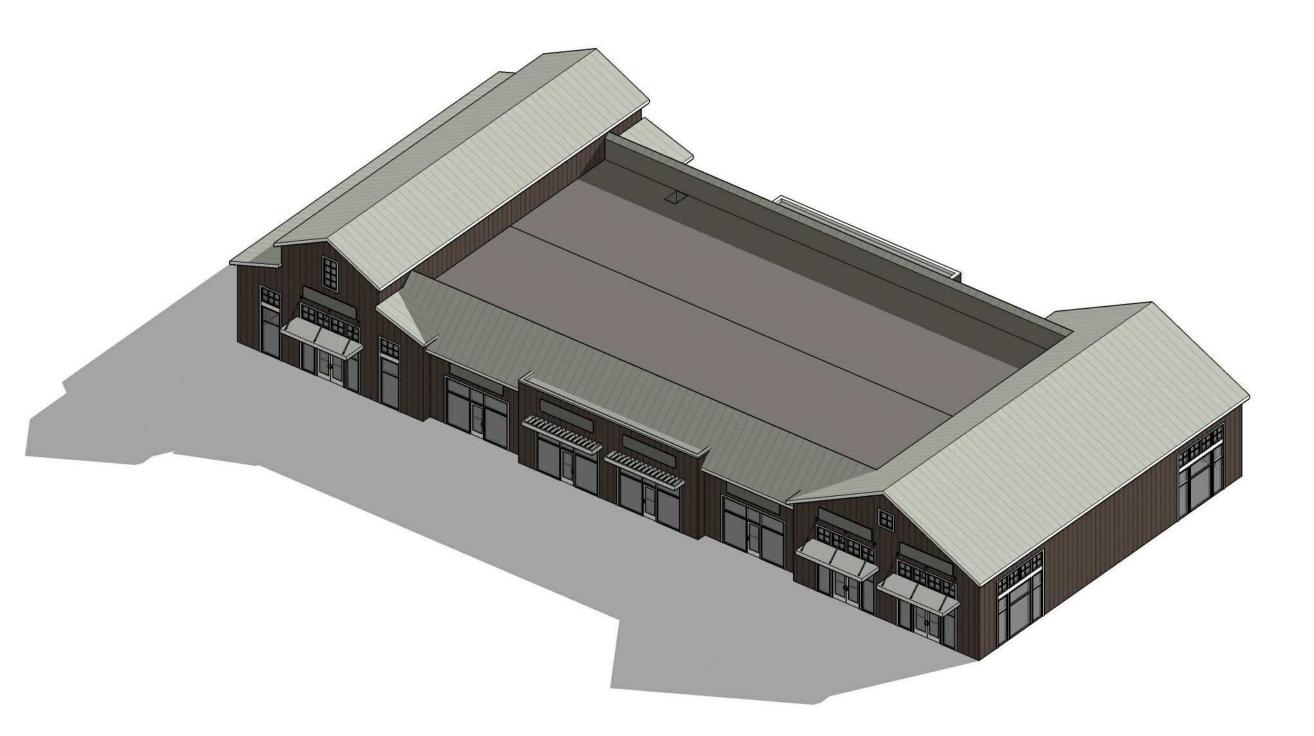

3D VIEW LOOKING NORTHWEST - N.T.S.

3D VIEW LOOKING SOUTHEAST - N.T.S.

22 May 2020 Final Development

DRAWING TITLE

3D IMAGES

3D VIEW LOOKING SOUTHWEST - N.T.S.

HE CORNERS - BUILDIN(
FOR BLAZER PKWY & RINGS RI
DUBLIN, OHIO 43017
FOR THE DAIMLER GROUP INC