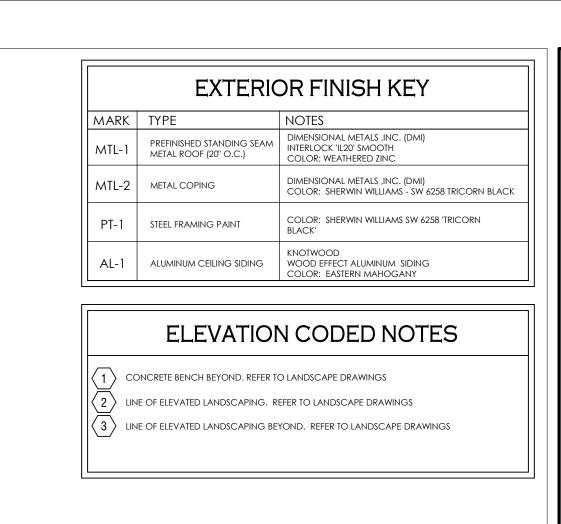

22 May 2020 Final Development DRAWING TITLE
PAVILION ROOF PLAN

**EXTERIOR FINISH KEY** MARK TYPE NOTES MTL-1 PREFINISHED STANDING SEAM DIMENSIONAL METALS, INC. (DMI) INTERLOCK (IL20' SMOOTH COLOR: WEATHERED ZINC DIMENSIONAL METALS ,INC. (DMI) COLOR: SHERWIN WILLIAMS - SW 6258 TRICORN BLACK MTL-2 METAL COPING COLOR: SHERWIN WILLIAMS SW 6258 'TRICORN PT-1 STEEL FRAMING PAINT AL-1 ALUMINUM CEILING SIDING KNOTWOOD WOOD EFFECT ALUMINUM SIDING COLOR: EASTERN MAHOGANY

### **ELEVATION CODED NOTES**

- $\langle$  1  $\rangle$  CONCRETE BENCH BEYOND. REFER TO LANDSCAPE DRAWINGS
- $\langle\; 2\; 
  angle$  line of elevated landscaping. Refer to landscape drawings  $\langle$  3  $\rangle$  line of elevated landscaping beyond. Refer to landscape drawings