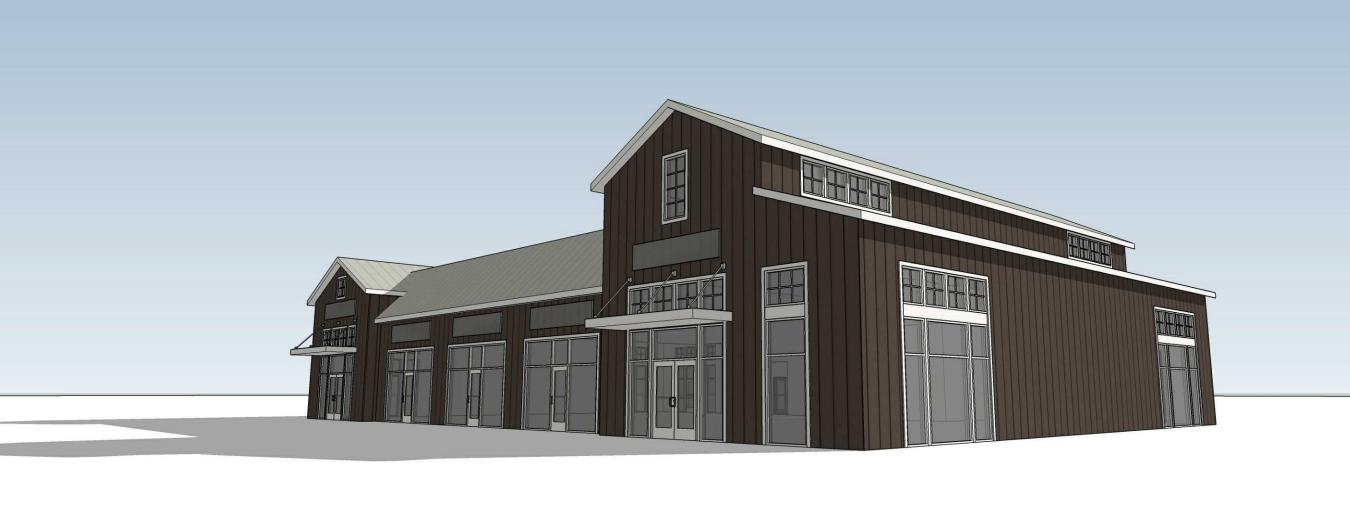

22 May 2020 Final Development

TITLE SHEET

DRAWING NUMBER

3D AERIAL VIEW LOOKING NORTHWEST - N.T.S.

22 May 2020 Final Development

DRAWING TITLE

3D IMAGES

3D AERIAL VIEW LOOKING SOUTHWEST - N.T.S.

3D VIEW LOOKING NORTHWEST - N.T.S.

3D VIEW LOOKING SOUTHEAST - N.T.S.

22 May 2020 Final Development

DRAWING TITLE

3D IMAGES

3D VIEW LOOKING SOUTHWEST - N.T.S.

HE CORNERS - BUILDIN(
FOR BLAZER PKWY & RINGS RI
DUBLIN, OHIO 43017
FOR THE DAIMLER GROUP INC