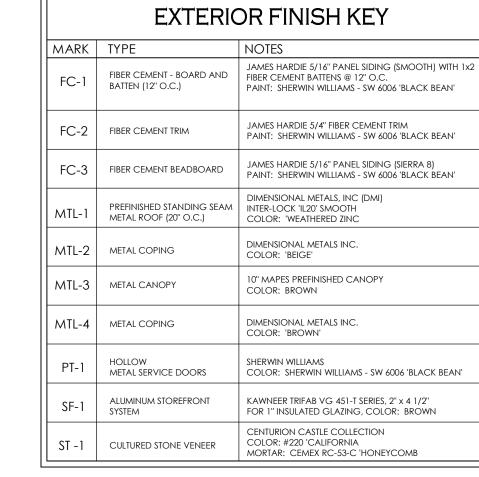

22 May 2020 Final Development

DRAWING TITLE
ROOF PLAN

DRAWING NUMBER

**THE** 

EXTERIOR FINISH KEY

NOTES

FC-1

FIBER CEMENT - BOARD AND
BATTEN (12" O.C.)

FIBER CEMENT - BOARD AND
BATTEN (12" O.C.)

FIBER CEMENT BATTENS @ 12" O.C.
PAINT: SHERWIN WILLIAMS - SW 6006 'BLACK BEAN'

MTL-1 PREFINISHED STANDING SEAM DIMENSIONAL METALS, INC (DMI) INTER-LOCK 'IL20' SMOOTH COLOR: 'WEATHERED ZINC

JAMES HARDIE 5/4" FIBER CEMENT TRIM PAINT: SHERWIN WILLIAMS - SW 6006 'BLACK BEAN'

JAMES HARDIE 5/16" PANEL SIDING (SIERRA 8) PAINT: SHERWIN WILLIAMS - SW 6006 'BLACK BEAN'

MARK TYPE

FIBER CEMENT TRIM

FC-3 FIBER CEMENT BEADBOARD

THE CORNERS - BUILDING A
FRANTZ ROAD @ BLAZER PKWY & RINGS RD.
DUBLIN, OHIO 43017
FOR GROUP INC.

22 May 2020 Final Development

DRAWING TITLE
EXTERIOR ELEVATIONS

| EXTERIOR FINISH KEY |                                                    |                                                                                                                                        |
|---------------------|----------------------------------------------------|----------------------------------------------------------------------------------------------------------------------------------------|
| MARK                | TYPE                                               | NOTES                                                                                                                                  |
| FC-1                | FIBER CEMENT - BOARD AND<br>BATTEN (12" O.C.)      | JAMES HARDIE 5/16" PANEL SIDING (SMOOTH) WITH 1x2<br>FIBER CEMENT BATTENS @ 12" O.C.<br>PAINT: SHERWIN WILLIAMS - SW 6006 'BLACK BEAN' |
| FC-2                | FIBER CEMENT TRIM                                  | JAMES HARDIE 5/4" FIBER CEMENT TRIM<br>PAINT: SHERWIN WILLIAMS - SW 6006 'BLACK BEAN'                                                  |
| FC-3                | FIBER CEMENT BEADBOARD                             | JAMES HARDIE 5/16" PANEL SIDING (SIERRA 8)<br>PAINT: SHERWIN WILLIAMS - SW 6006 'BLACK BEAN'                                           |
| MTL-1               | PREFINISHED STANDING SEAM<br>METAL ROOF (20" O.C.) | DIMENSIONAL METALS, INC (DMI) INTER-LOCK 'IL20' SMOOTH COLOR: 'WEATHERED ZINC                                                          |
| MTL-2               | METAL COPING                                       | DIMENSIONAL METALS INC.<br>COLOR: 'BEIGE'                                                                                              |
| MTL-3               | METAL CANOPY                                       | 10" MAPES PREFINISHED CANOPY<br>COLOR: BROWN                                                                                           |
| MTL-4               | METAL COPING                                       | DIMENSIONAL METALS INC.<br>COLOR: 'BROWN'                                                                                              |
| PT-1                | HOLLOW<br>METAL SERVICE DOORS                      | SHERWIN WILLIAMS<br>COLOR: SHERWIN WILLIAMS - SW 6006 'BLACK BEAN'                                                                     |
| SF-1                | ALUMINUM STOREFRONT<br>SYSTEM                      | KAWNEER TRIFAB VG 451-T SERIES, 2" x 4 1/2"<br>FOR 1" INSULATED GLAZING, COLOR: BROWN                                                  |
| ST -1               | CULTURED STONE VENEER                              | CENTURION CASTLE COLLECTION<br>COLOR: #220 'CALIFORNIA<br>MORTAR: CEMEX RC-53-C 'HONEYCOMB                                             |