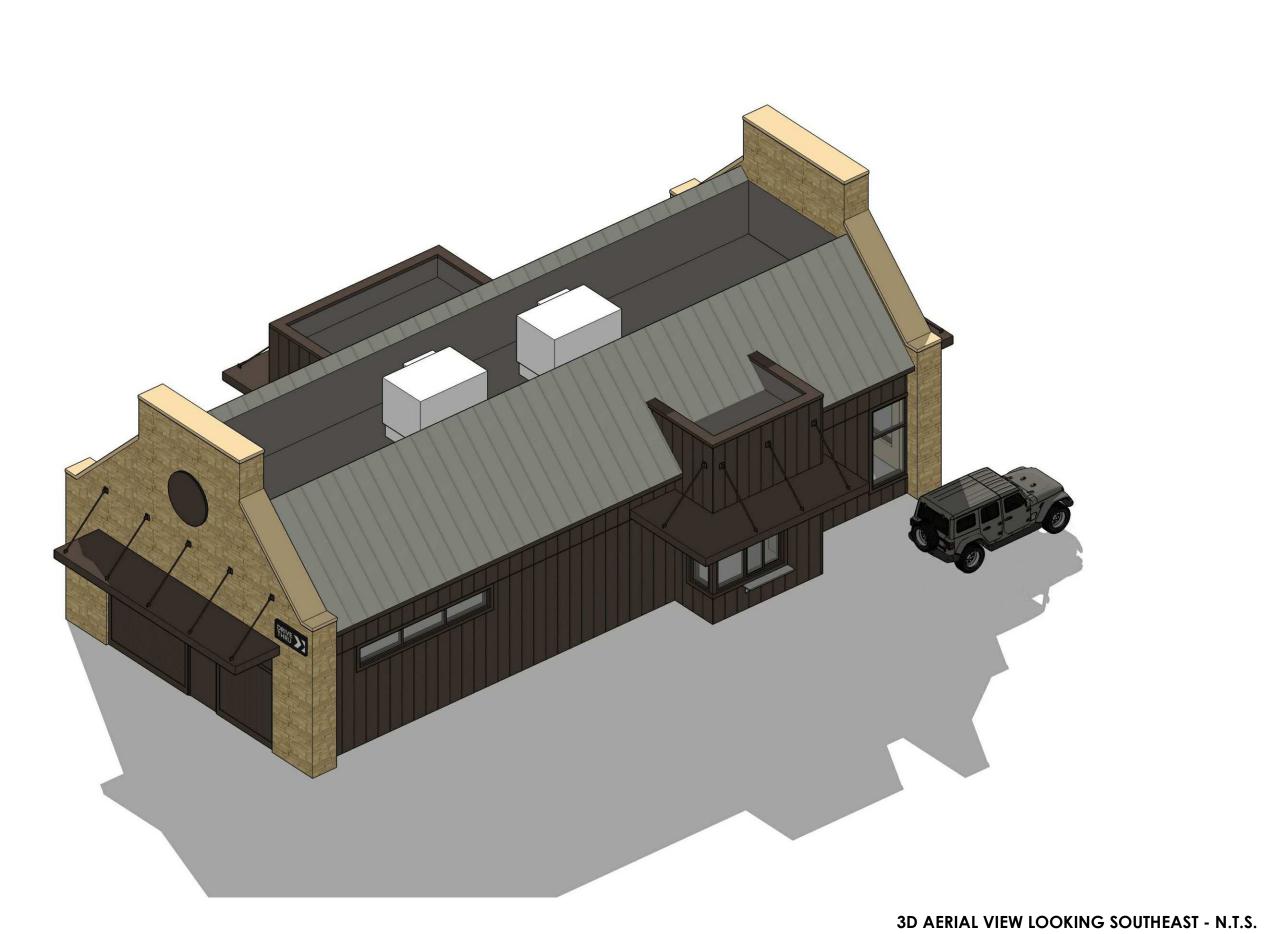

22 May 2020 Final Development

TITLE SHEET

DRAWING NUMBER

3D AERIAL VIEW LOOKING NORTHWEST - N.T.S.

22 May 2020 Final Development

DRAWING TITLE

3D IMAGES

3D AERIAL VIEW LOOKING SOUTHWEST - N.T.S.

3D VIEW LOOKING NORTHWEST - N.T.S.

3D VIEW LOOKING SOUTHEAST - N.T.S.

22 May 2020 Final Development

DRAWING TITLE

3D IMAGES

3D VIEW LOOKING SOUTHWEST - N.T.S.

HE CORNERS - BUILDIN(
FOR BLAZER PKWY & RINGS RI
DUBLIN, OHIO 43017
FOR THE DAIMLER GROUP INC