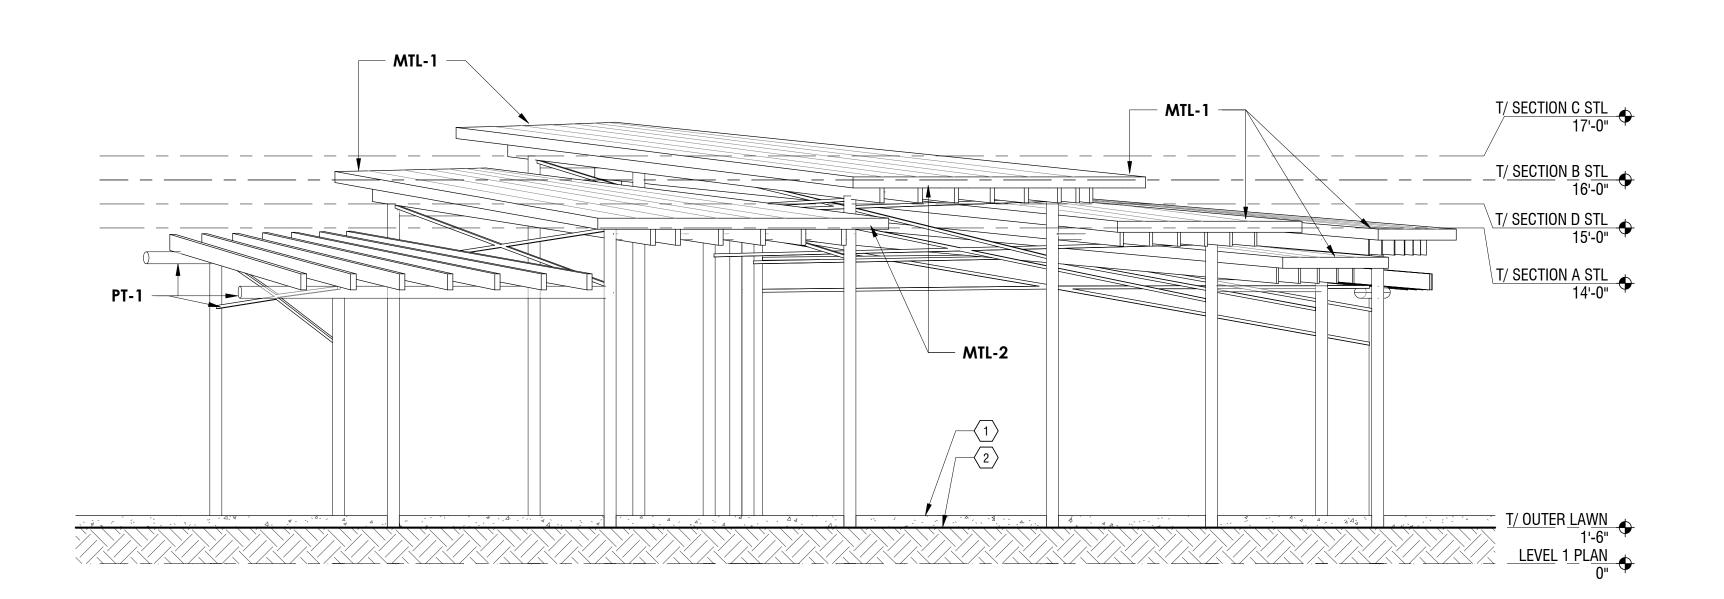

22 May 2020 Final Development DRAWING TITLE
PAVILION ROOF PLAN

**EXTERIOR FINISH KEY** MARK TYPE NOTES MTL-1 PREFINISHED STANDING SEAM DIMENSIONAL METALS, INC. (DMI) INTERLOCK (IL20' SMOOTH COLOR: WEATHERED ZINC DIMENSIONAL METALS ,INC. (DMI) COLOR: SHERWIN WILLIAMS - SW 6258 TRICORN BLACK MTL-2 METAL COPING COLOR: SHERWIN WILLIAMS SW 6258 'TRICORN PT-1 STEEL FRAMING PAINT AL-1 ALUMINUM CEILING SIDING KNOTWOOD WOOD EFFECT ALUMINUM SIDING COLOR: EASTERN MAHOGANY

### **ELEVATION CODED NOTES**

- $\langle$  1  $\rangle$  CONCRETE BENCH BEYOND. REFER TO LANDSCAPE DRAWINGS
- $\langle\; 2\; 
  angle$  line of elevated landscaping. Refer to landscape drawings  $\langle$  3  $\rangle$  line of elevated landscaping beyond. Refer to landscape drawings

WEST PAVILION ELEVATION
SCALE: 1/4" = 1'-0"

2 EAST PAVILION ELEVATION SCALE: 1/4" = 1'-0"

22 May 2020 Final Development

DRAWING TITLE
PAVILION ELEVATIONS

NORTH PAVILION ELEVATION
SCALE: 1/4" = 1'-0"

THE CORNERS - PAVILION
FRANTZ ROAD @ BLAZER PKWY & RINGS RD.
DUBLIN, OHIO 43017

No. Date Description

22 May 2020 Final Development

DRAWING TITLE

PAVILION ELEVATIONS

DRAWING NUMBER

DE ANIONO O