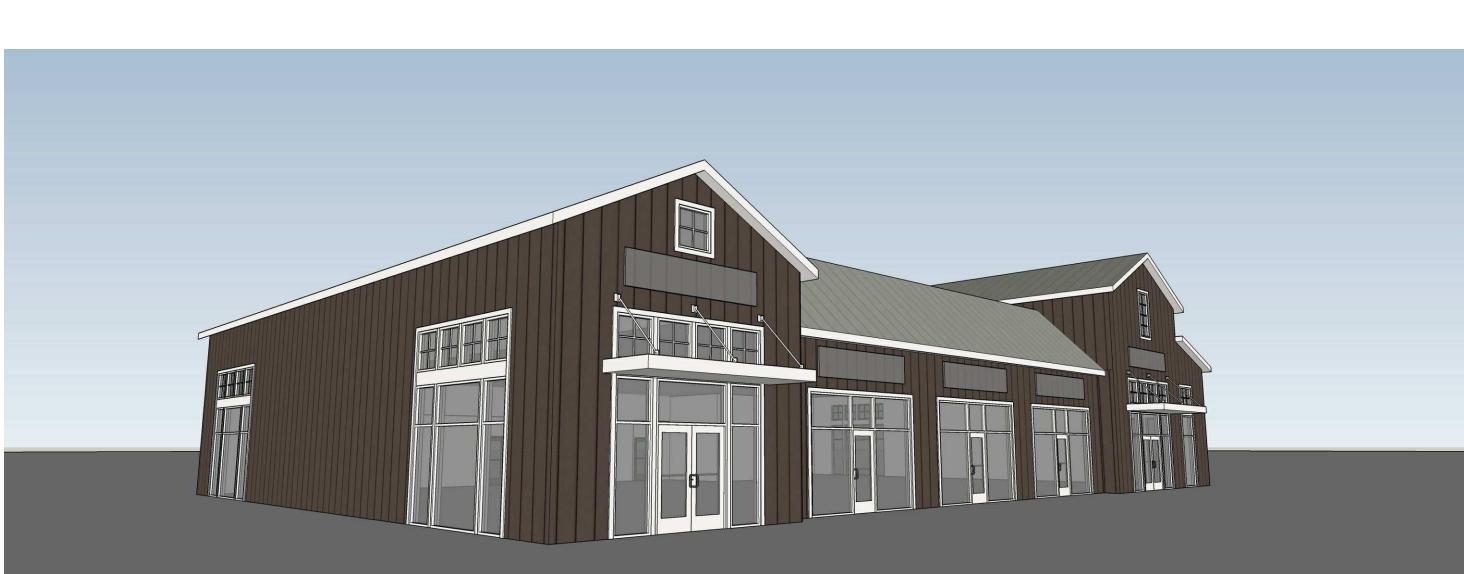

THE CORNERS - BUILDING A
FRANTZ ROAD @ BLAZER PKWY & RINGS RD.
DUBLIN, OHIO 43017
FOR GROUP INC.

22 May 2020 Final Development

DRAWING TITLE
EXTERIOR ELEVATIONS

| EXTERIOR FINISH KEY |                                                    |                                                                                                                                        |
|---------------------|----------------------------------------------------|----------------------------------------------------------------------------------------------------------------------------------------|
| MARK                | TYPE                                               | NOTES                                                                                                                                  |
| FC-1                | FIBER CEMENT - BOARD AND<br>BATTEN (12" O.C.)      | JAMES HARDIE 5/16" PANEL SIDING (SMOOTH) WITH 1x2<br>FIBER CEMENT BATTENS @ 12" O.C.<br>PAINT: SHERWIN WILLIAMS - SW 6006 'BLACK BEAN' |
| FC-2                | FIBER CEMENT TRIM                                  | JAMES HARDIE 5/4" FIBER CEMENT TRIM<br>PAINT: SHERWIN WILLIAMS - SW 6006 'BLACK BEAN'                                                  |
| FC-3                | FIBER CEMENT BEADBOARD                             | JAMES HARDIE 5/16" PANEL SIDING (SIERRA 8)<br>PAINT: SHERWIN WILLIAMS - SW 6006 'BLACK BEAN'                                           |
| MTL-1               | PREFINISHED STANDING SEAM<br>METAL ROOF (20" O.C.) | DIMENSIONAL METALS, INC (DMI) INTER-LOCK 'IL20' SMOOTH COLOR: 'WEATHERED ZINC                                                          |
| MTL-2               | METAL COPING                                       | DIMENSIONAL METALS INC.<br>COLOR: 'BEIGE'                                                                                              |
| MTL-3               | METAL CANOPY                                       | 10" MAPES PREFINISHED CANOPY<br>COLOR: BROWN                                                                                           |
| MTL-4               | METAL COPING                                       | DIMENSIONAL METALS INC.<br>COLOR: 'BROWN'                                                                                              |
| PT-1                | HOLLOW<br>METAL SERVICE DOORS                      | SHERWIN WILLIAMS<br>COLOR: SHERWIN WILLIAMS - SW 6006 'BLACK BEAN'                                                                     |
| SF-1                | ALUMINUM STOREFRONT<br>SYSTEM                      | KAWNEER TRIFAB VG 451-T SERIES, 2" x 4 1/2"<br>FOR 1" INSULATED GLAZING, COLOR: BROWN                                                  |
| ST -1               | CULTURED STONE VENEER                              | CENTURION CASTLE COLLECTION<br>COLOR: #220 'CALIFORNIA<br>MORTAR: CEMEX RC-53-C 'HONEYCOMB                                             |

HE CORNERS - BUILDING A
FRANTZ ROAD @ BLAZER PKWY & RINGS RD.
DUBLIN, OHIO 43017
FOR
THE DAIMI FR GROUP INC.

22 May 2020 Final Development

DRAWING TITLE
EXTERIOR ELEVATIONS