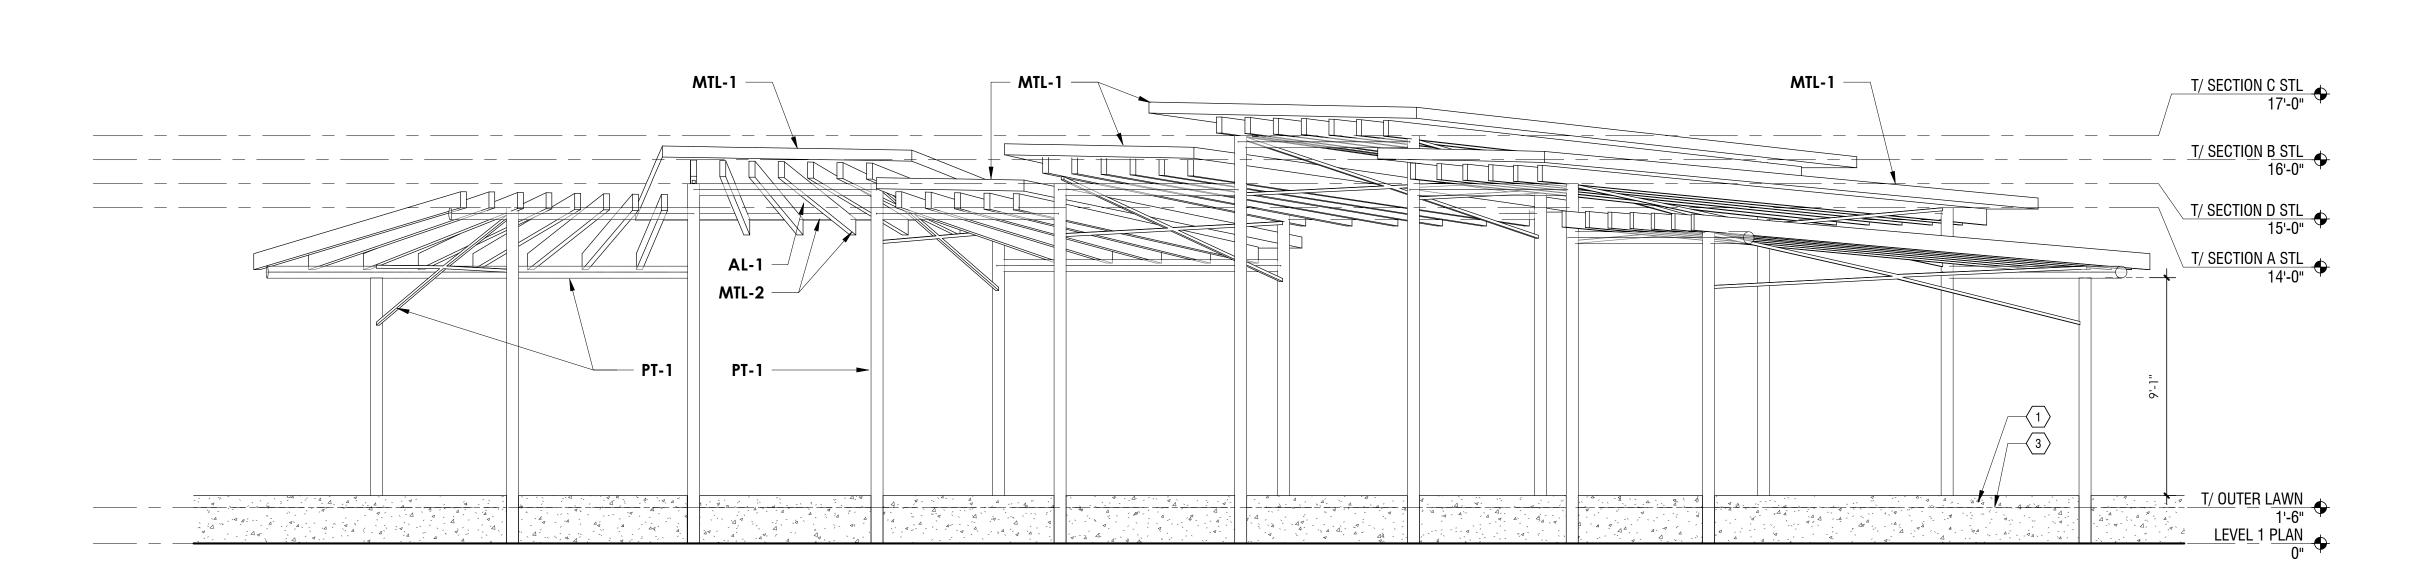

WEST PAVILION ELEVATION
SCALE: 1/4" = 1'-0"

2 EAST PAVILION ELEVATION SCALE: 1/4" = 1'-0"

22 May 2020 Final Development

DRAWING TITLE
PAVILION ELEVATIONS

NORTH PAVILION ELEVATION
SCALE: 1/4" = 1'-0"

THE CORNERS - PAVILION
FRANTZ ROAD @ BLAZER PKWY & RINGS RD.
DUBLIN, OHIO 43017

No. Date Description

22 May 2020 Final Development

DRAWING TITLE

PAVILION ELEVATIONS

DRAWING NUMBER

DE ANIONO O