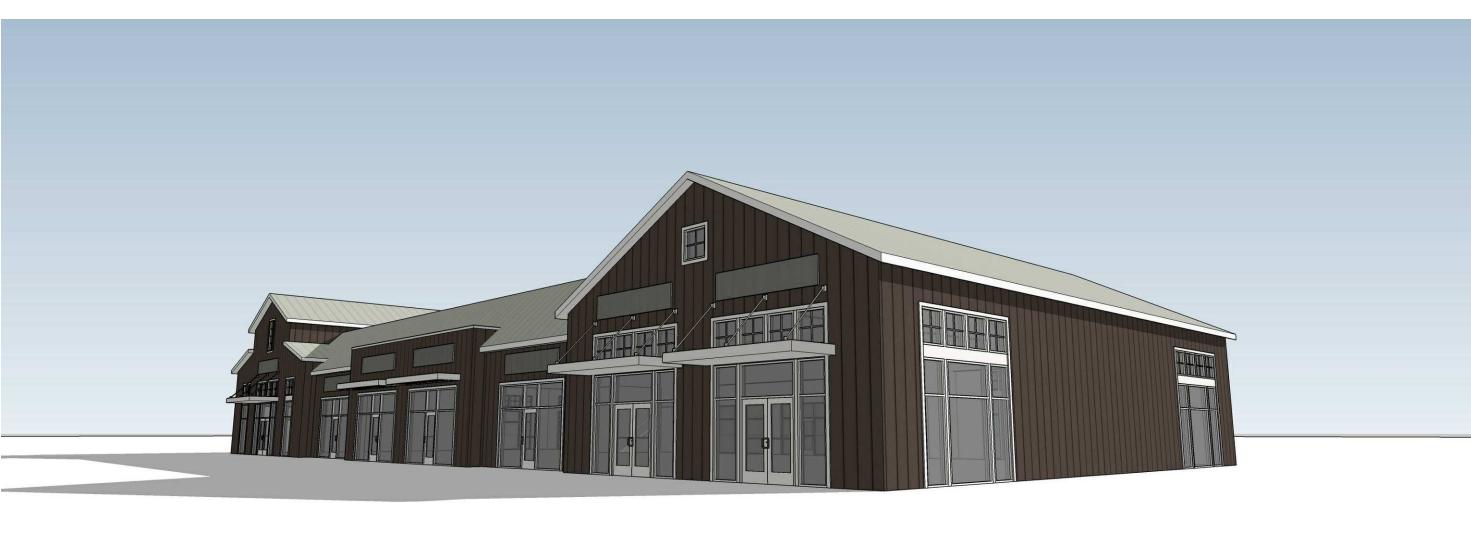

3D VIEW LOOKING NORTHWEST - N.T.S.

3D VIEW LOOKING SOUTHEAST - N.T.S.

22 May 2020 Final Development

DRAWING TITLE

3D IMAGES

3D VIEW LOOKING SOUTHWEST - N.T.S.

HE CORNERS - BUILDIN(
FOR BLAZER PKWY & RINGS RI
DUBLIN, OHIO 43017
FOR THE DAIMLER GROUP INC