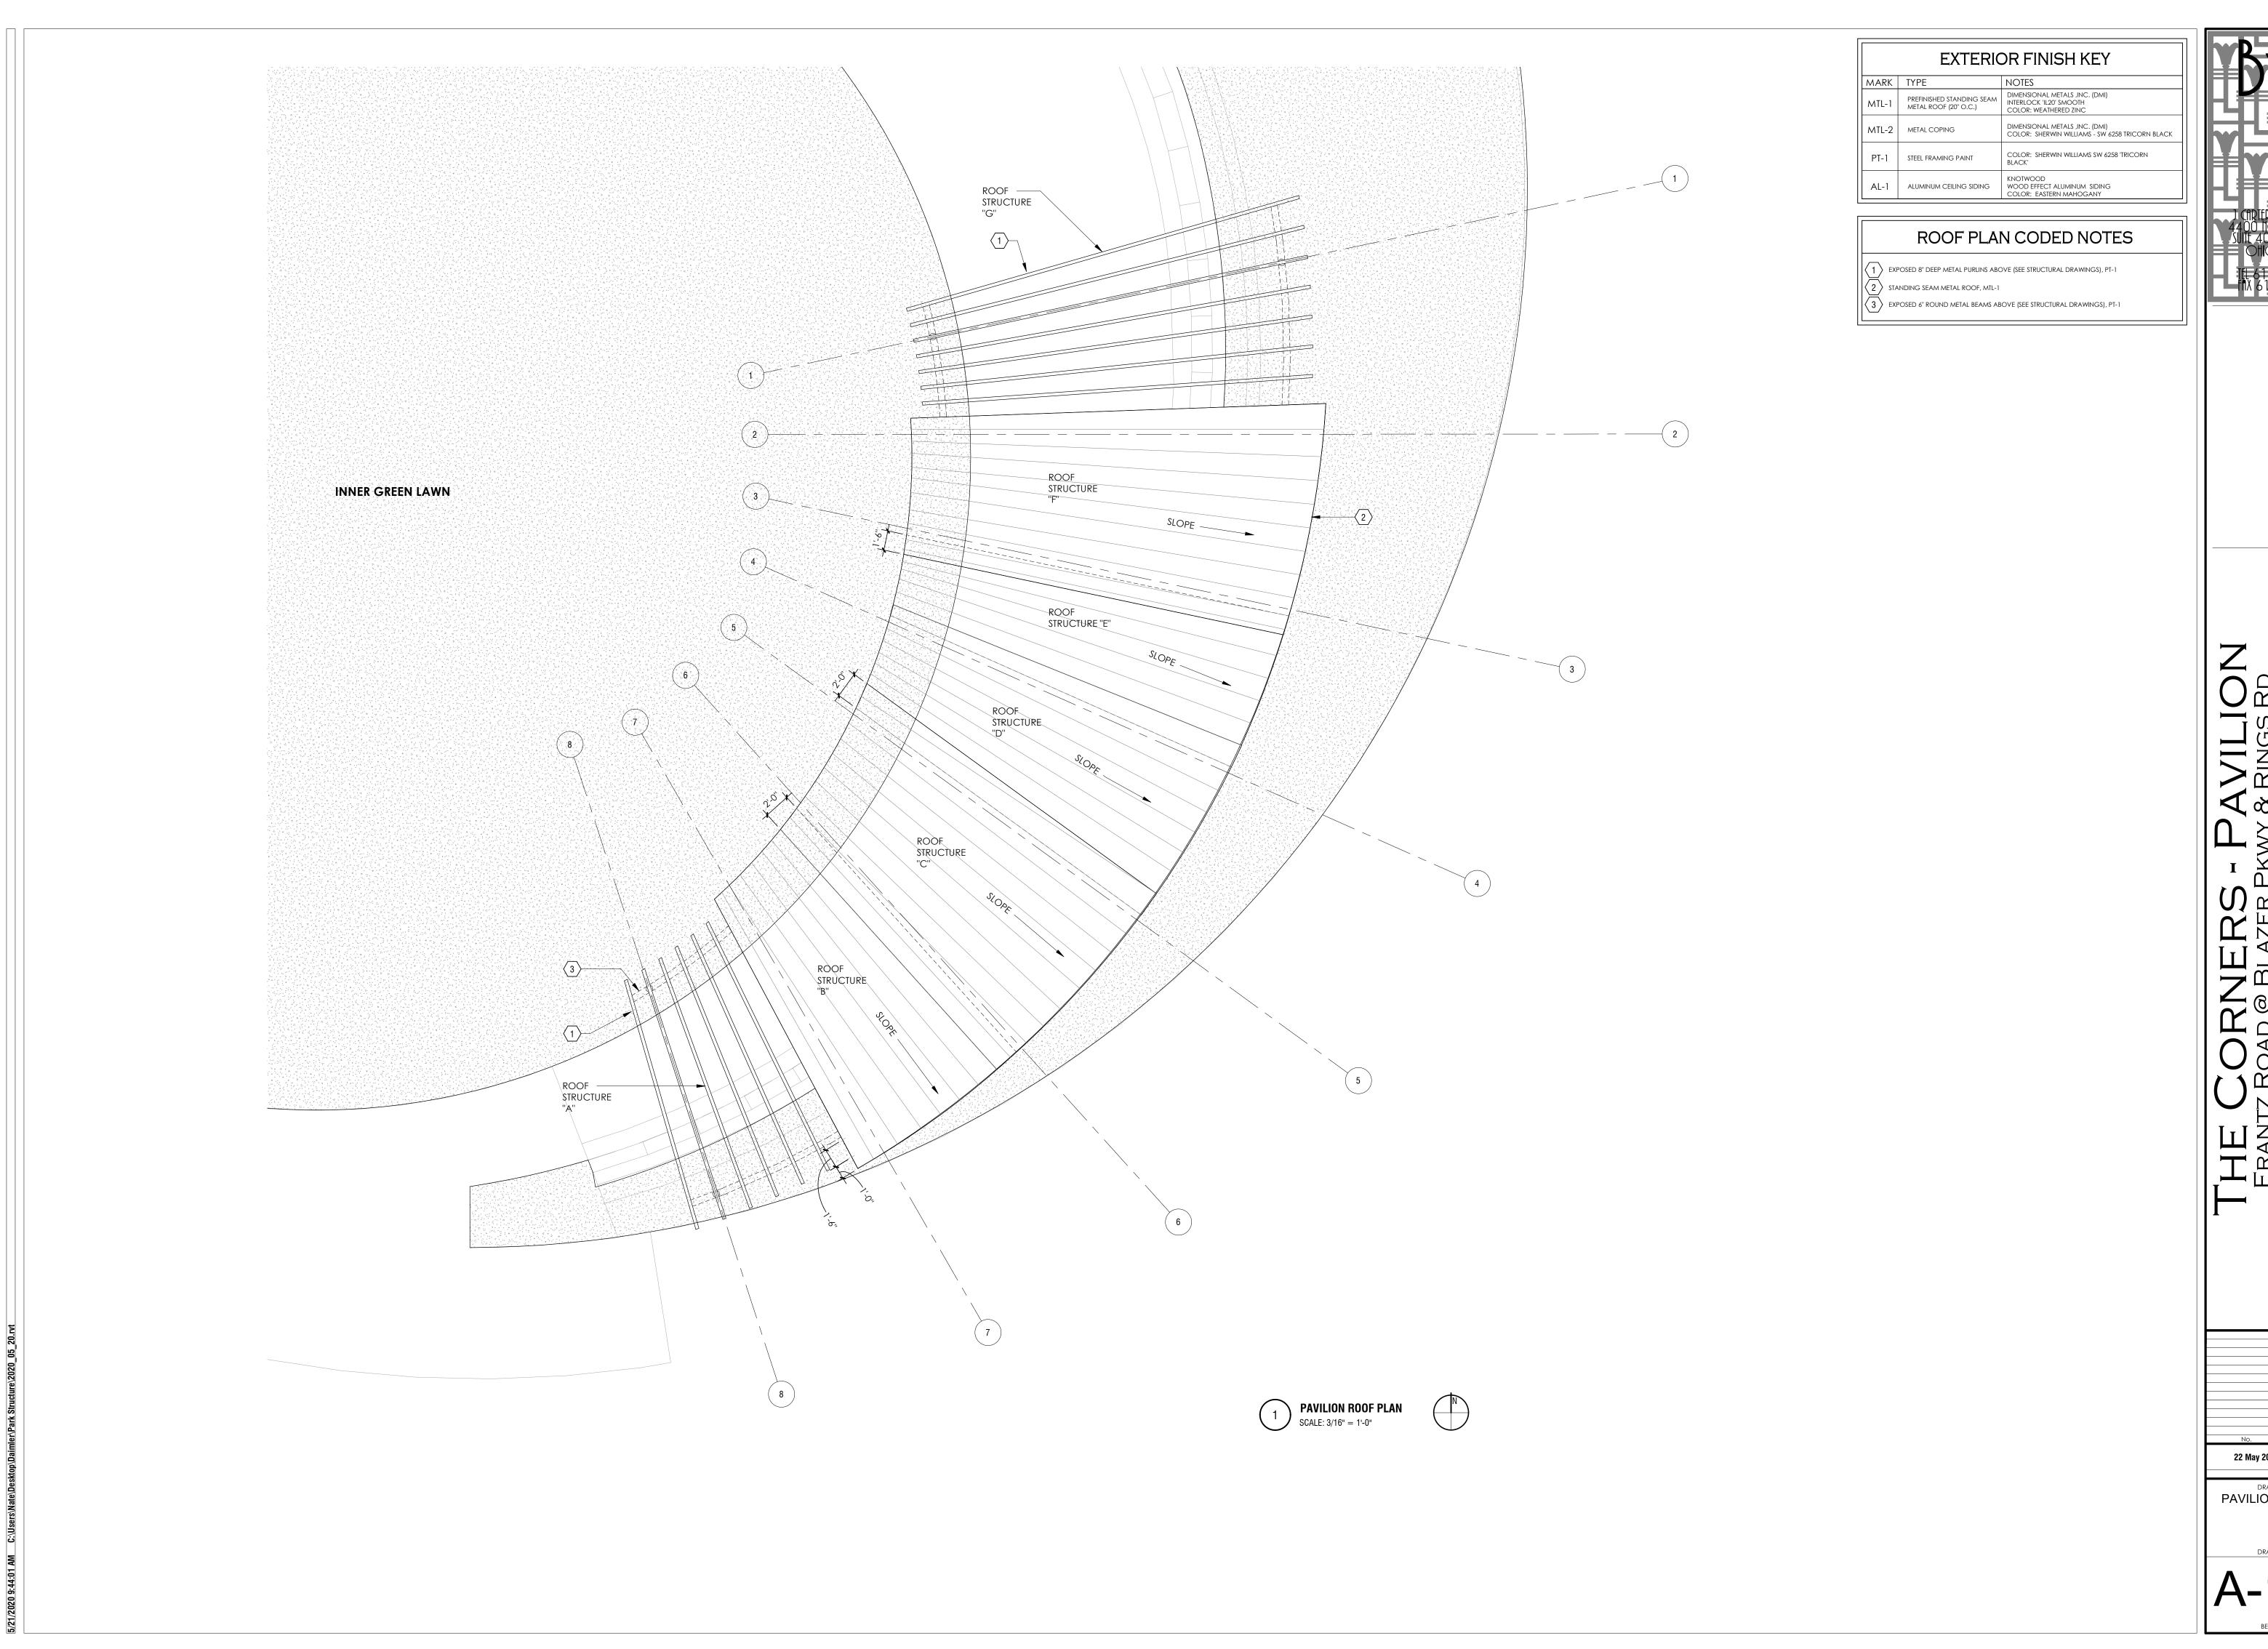

22 May 2020 Final Development

DRAWING TITLE
ROOF PLAN

DRAWING NUMBER

**THE** 

EXTERIOR FINISH KEY

NOTES

FC-1

FIBER CEMENT - BOARD AND
BATTEN (12" O.C.)

22 May 2020 Final Development DRAWING TITLE
PAVILION ROOF PLAN

**EXTERIOR FINISH KEY** MARK TYPE NOTES MTL-1 PREFINISHED STANDING SEAM DIMENSIONAL METALS, INC. (DMI) INTERLOCK (IL20' SMOOTH COLOR: WEATHERED ZINC DIMENSIONAL METALS ,INC. (DMI) COLOR: SHERWIN WILLIAMS - SW 6258 TRICORN BLACK MTL-2 METAL COPING COLOR: SHERWIN WILLIAMS SW 6258 'TRICORN PT-1 STEEL FRAMING PAINT AL-1 ALUMINUM CEILING SIDING KNOTWOOD WOOD EFFECT ALUMINUM SIDING COLOR: EASTERN MAHOGANY