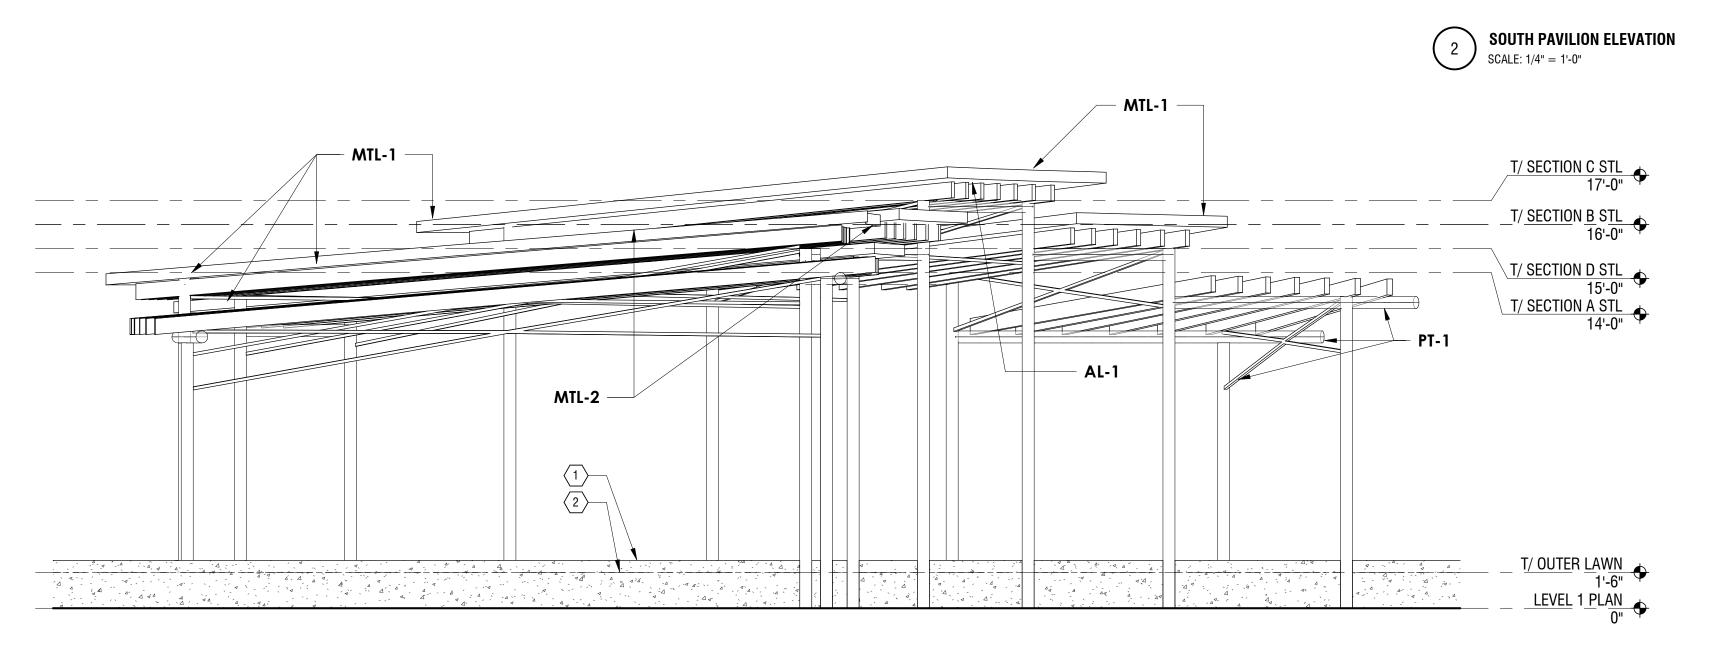

22 May 2020 Final Development DRAWING TITLE
PAVILION ROOF PLAN

**EXTERIOR FINISH KEY** MARK TYPE NOTES MTL-1 PREFINISHED STANDING SEAM DIMENSIONAL METALS, INC. (DMI) INTERLOCK (IL20' SMOOTH COLOR: WEATHERED ZINC DIMENSIONAL METALS ,INC. (DMI) COLOR: SHERWIN WILLIAMS - SW 6258 TRICORN BLACK MTL-2 METAL COPING COLOR: SHERWIN WILLIAMS SW 6258 'TRICORN PT-1 STEEL FRAMING PAINT AL-1 ALUMINUM CEILING SIDING KNOTWOOD WOOD EFFECT ALUMINUM SIDING COLOR: EASTERN MAHOGANY

### **ELEVATION CODED NOTES**

- $\langle$  1  $\rangle$  CONCRETE BENCH BEYOND. REFER TO LANDSCAPE DRAWINGS
- $\langle\; 2\; 
  angle$  line of elevated landscaping. Refer to landscape drawings  $\langle$  3  $\rangle$  line of elevated landscaping beyond. Refer to landscape drawings

WEST PAVILION ELEVATION
SCALE: 1/4" = 1'-0"

2 EAST PAVILION ELEVATION SCALE: 1/4" = 1'-0"

22 May 2020 Final Development

DRAWING TITLE
PAVILION ELEVATIONS

NORTH PAVILION ELEVATION
SCALE: 1/4" = 1'-0"

THE CORNERS - PAVILION
FRANTZ ROAD @ BLAZER PKWY & RINGS RD.
DUBLIN, OHIO 43017

No. Date Description

22 May 2020 Final Development

DRAWING TITLE

PAVILION ELEVATIONS

DRAWING NUMBER

DE ANIONO O