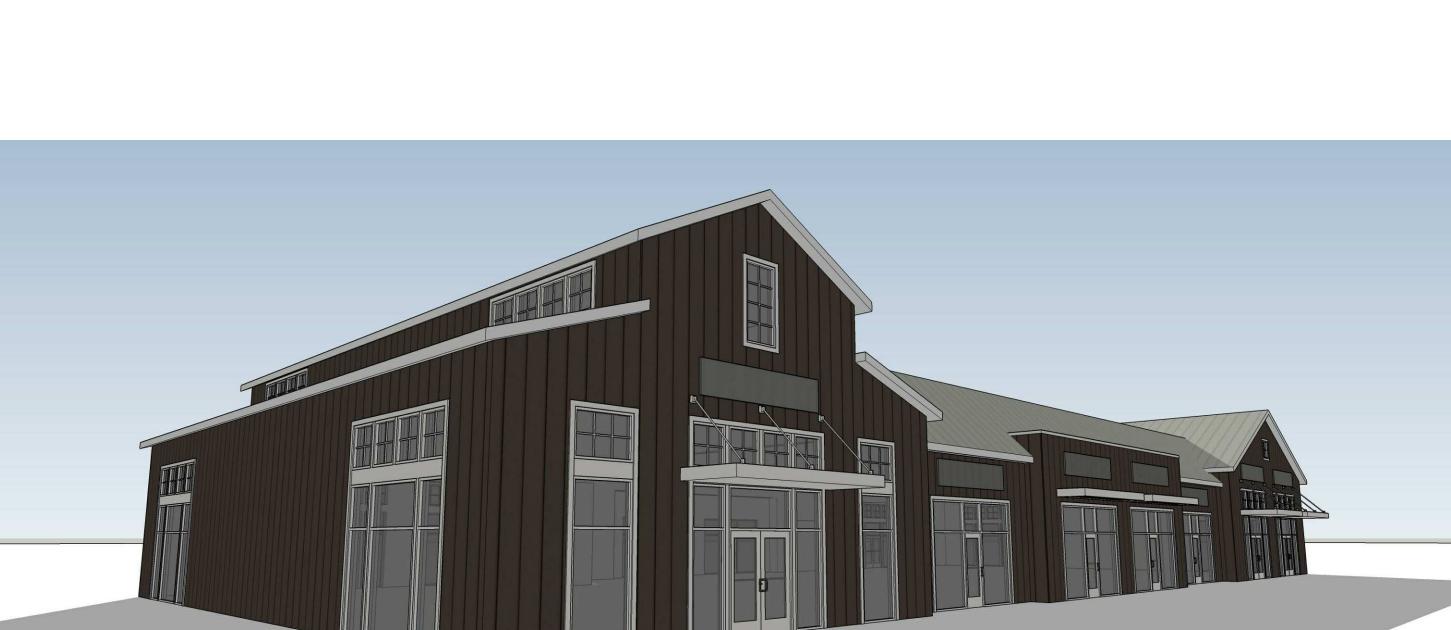

3D VIEW LOOKING NORTHWEST - N.T.S.

3D VIEW LOOKING SOUTHEAST - N.T.S.

22 May 2020 Final Development

DRAWING TITLE

3D IMAGES

3D VIEW LOOKING SOUTHWEST - N.T.S.

HE CORNERS - BUILDIN(
FOR BLAZER PKWY & RINGS RI
DUBLIN, OHIO 43017
FOR THE DAIMLER GROUP INC