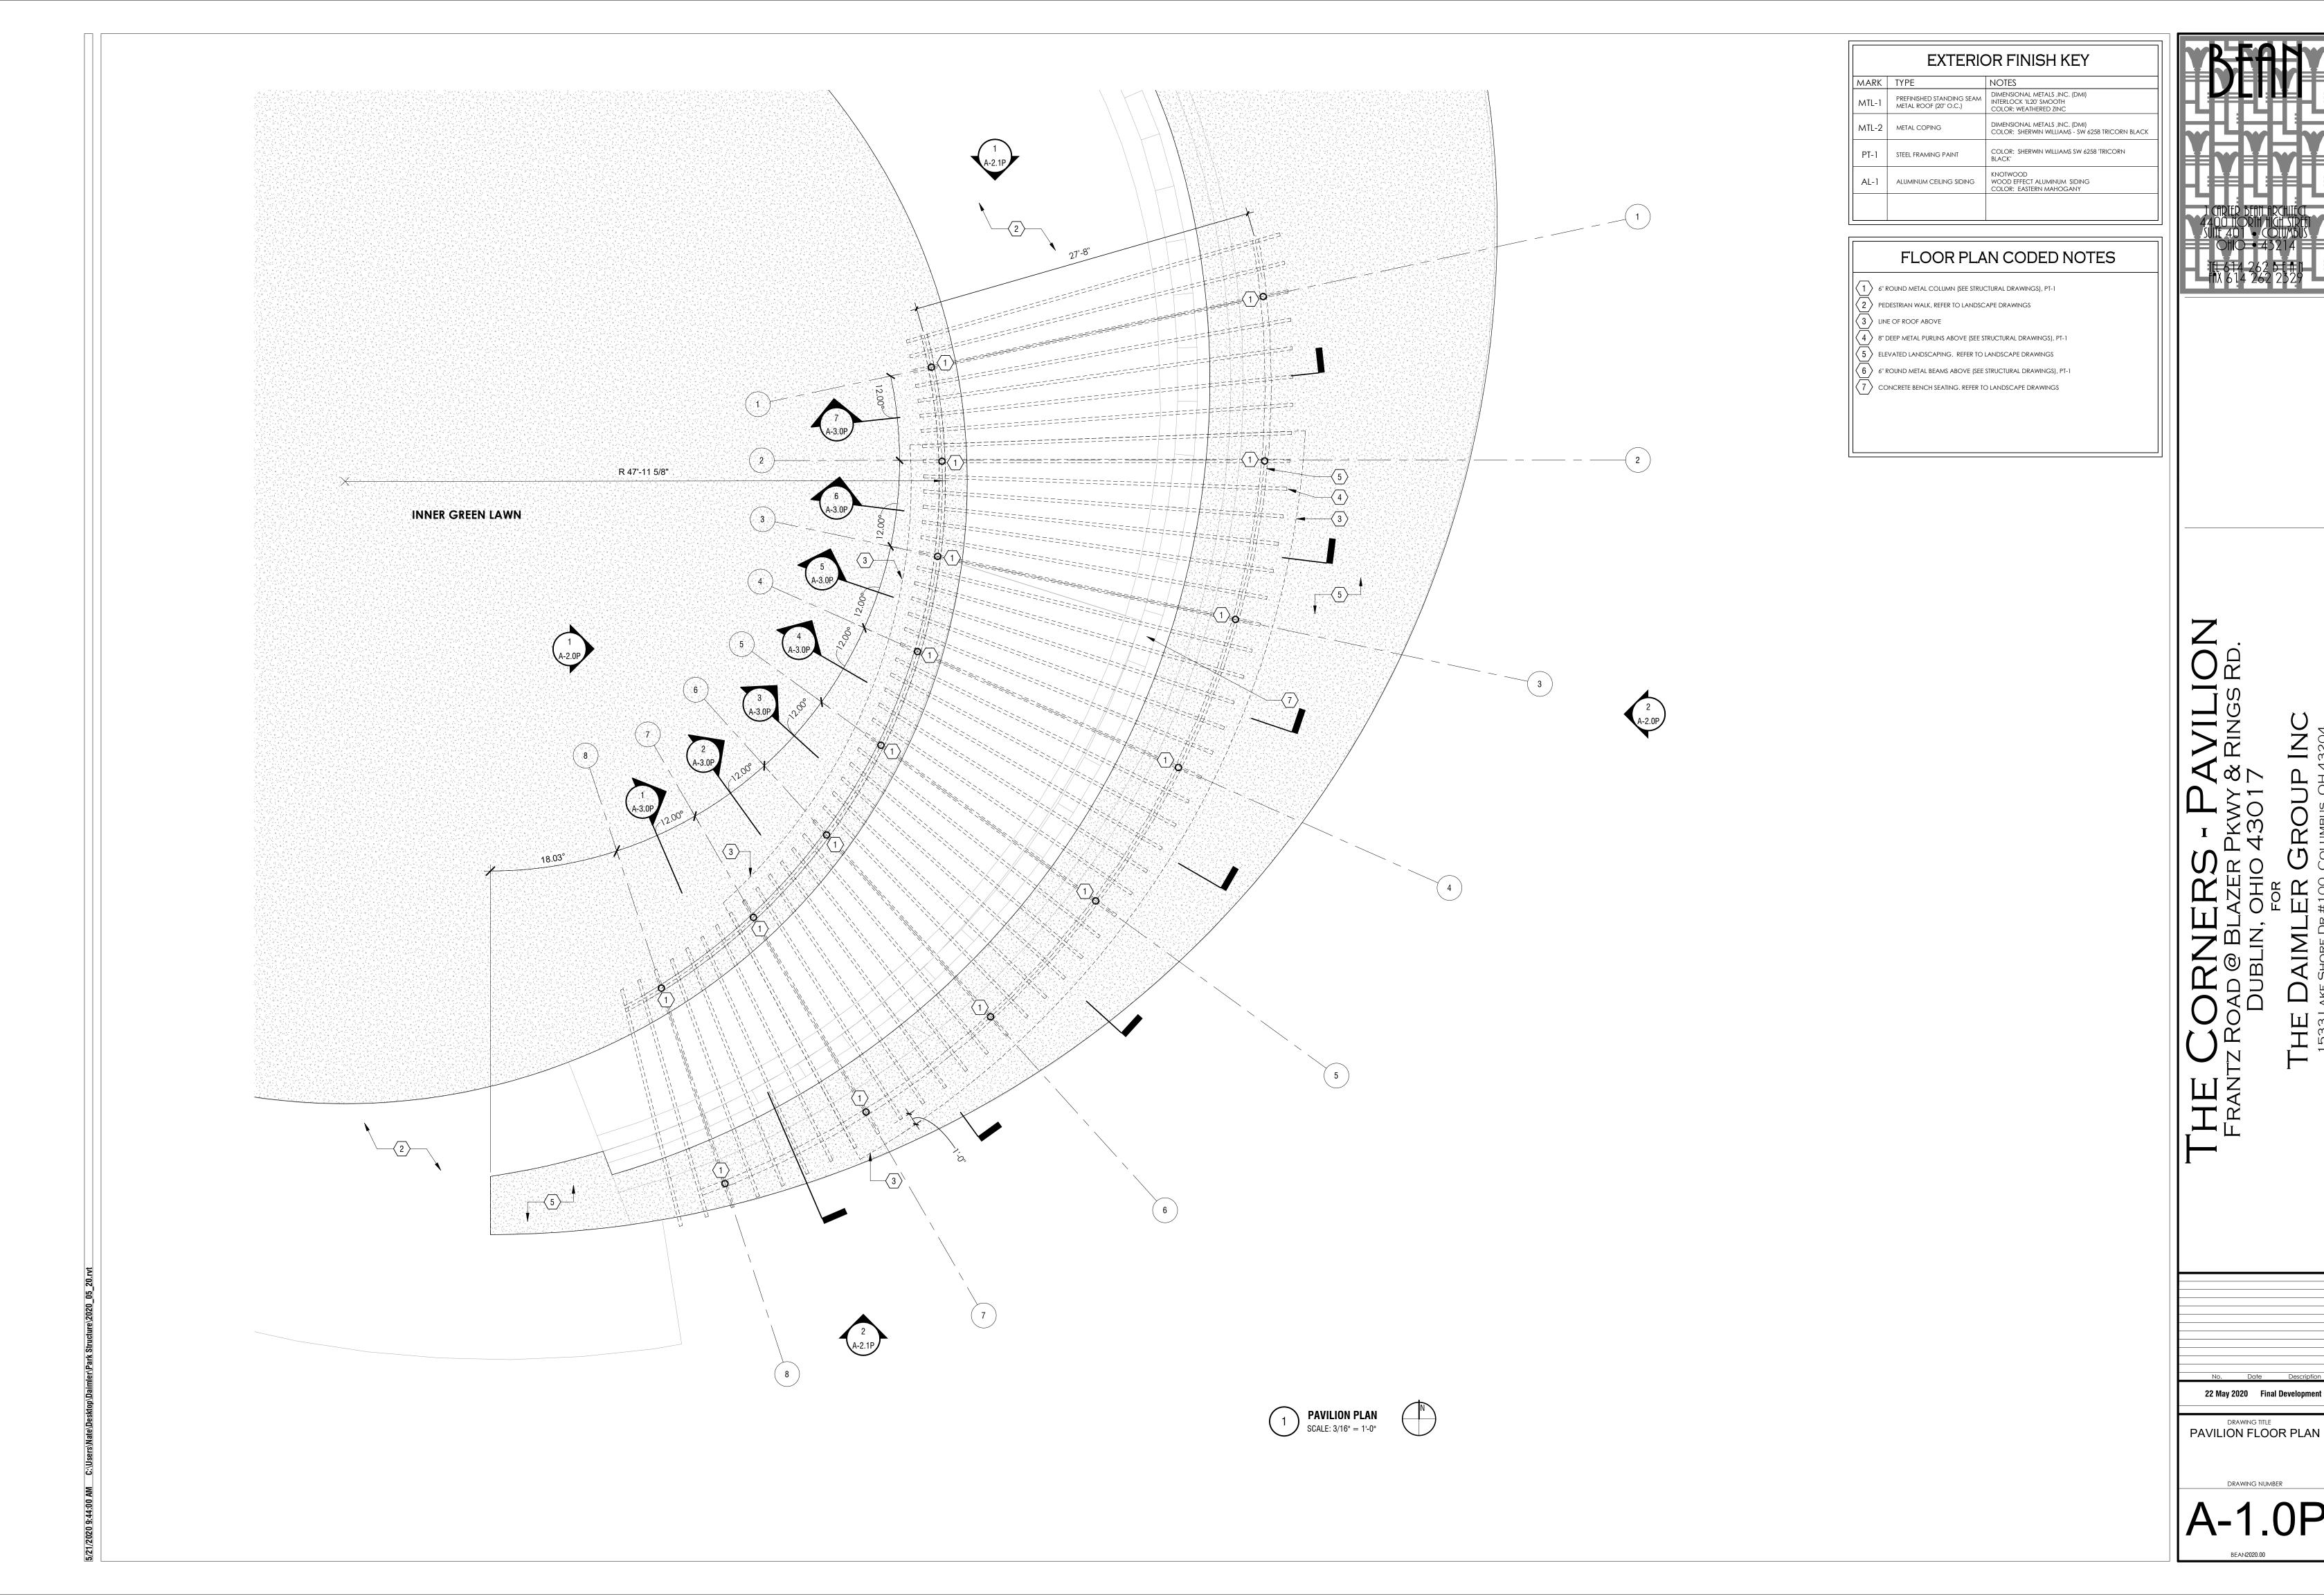

22 May 2020 Final Development DRAWING TITLE
PAVILION ROOF PLAN

**EXTERIOR FINISH KEY** MARK TYPE NOTES MTL-1 PREFINISHED STANDING SEAM DIMENSIONAL METALS, INC. (DMI) INTERLOCK (IL20' SMOOTH COLOR: WEATHERED ZINC DIMENSIONAL METALS ,INC. (DMI) COLOR: SHERWIN WILLIAMS - SW 6258 TRICORN BLACK MTL-2 METAL COPING COLOR: SHERWIN WILLIAMS SW 6258 'TRICORN PT-1 STEEL FRAMING PAINT AL-1 ALUMINUM CEILING SIDING KNOTWOOD WOOD EFFECT ALUMINUM SIDING COLOR: EASTERN MAHOGANY

### **ELEVATION CODED NOTES**

- $\langle$  1  $\rangle$  CONCRETE BENCH BEYOND. REFER TO LANDSCAPE DRAWINGS
- $\langle\; 2\; 
  angle$  line of elevated landscaping. Refer to landscape drawings  $\langle$  3  $\rangle$  line of elevated landscaping beyond. Refer to landscape drawings