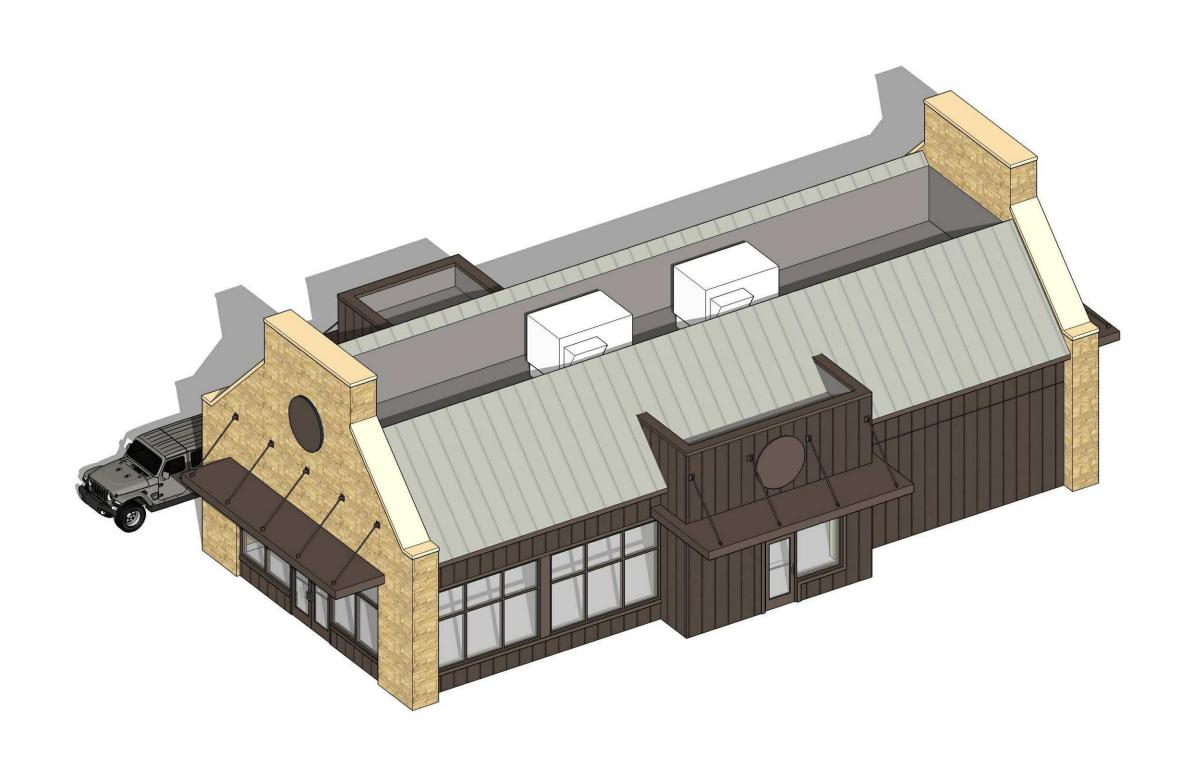

22 May 2020 Final Development

TITLE SHEET

DRAWING NUMBER

3D AERIAL VIEW LOOKING NORTHWEST - N.T.S.

22 May 2020 Final Development

DRAWING TITLE

3D IMAGES

3D AERIAL VIEW LOOKING SOUTHWEST - N.T.S.

3D VIEW LOOKING NORTHWEST - N.T.S.

3D VIEW LOOKING SOUTHEAST - N.T.S.

22 May 2020 Final Development

DRAWING TITLE

3D IMAGES

3D VIEW LOOKING SOUTHWEST - N.T.S.

HE CORNERS - BUILDIN(
FOR BLAZER PKWY & RINGS RI
DUBLIN, OHIO 43017
FOR THE DAIMLER GROUP INC