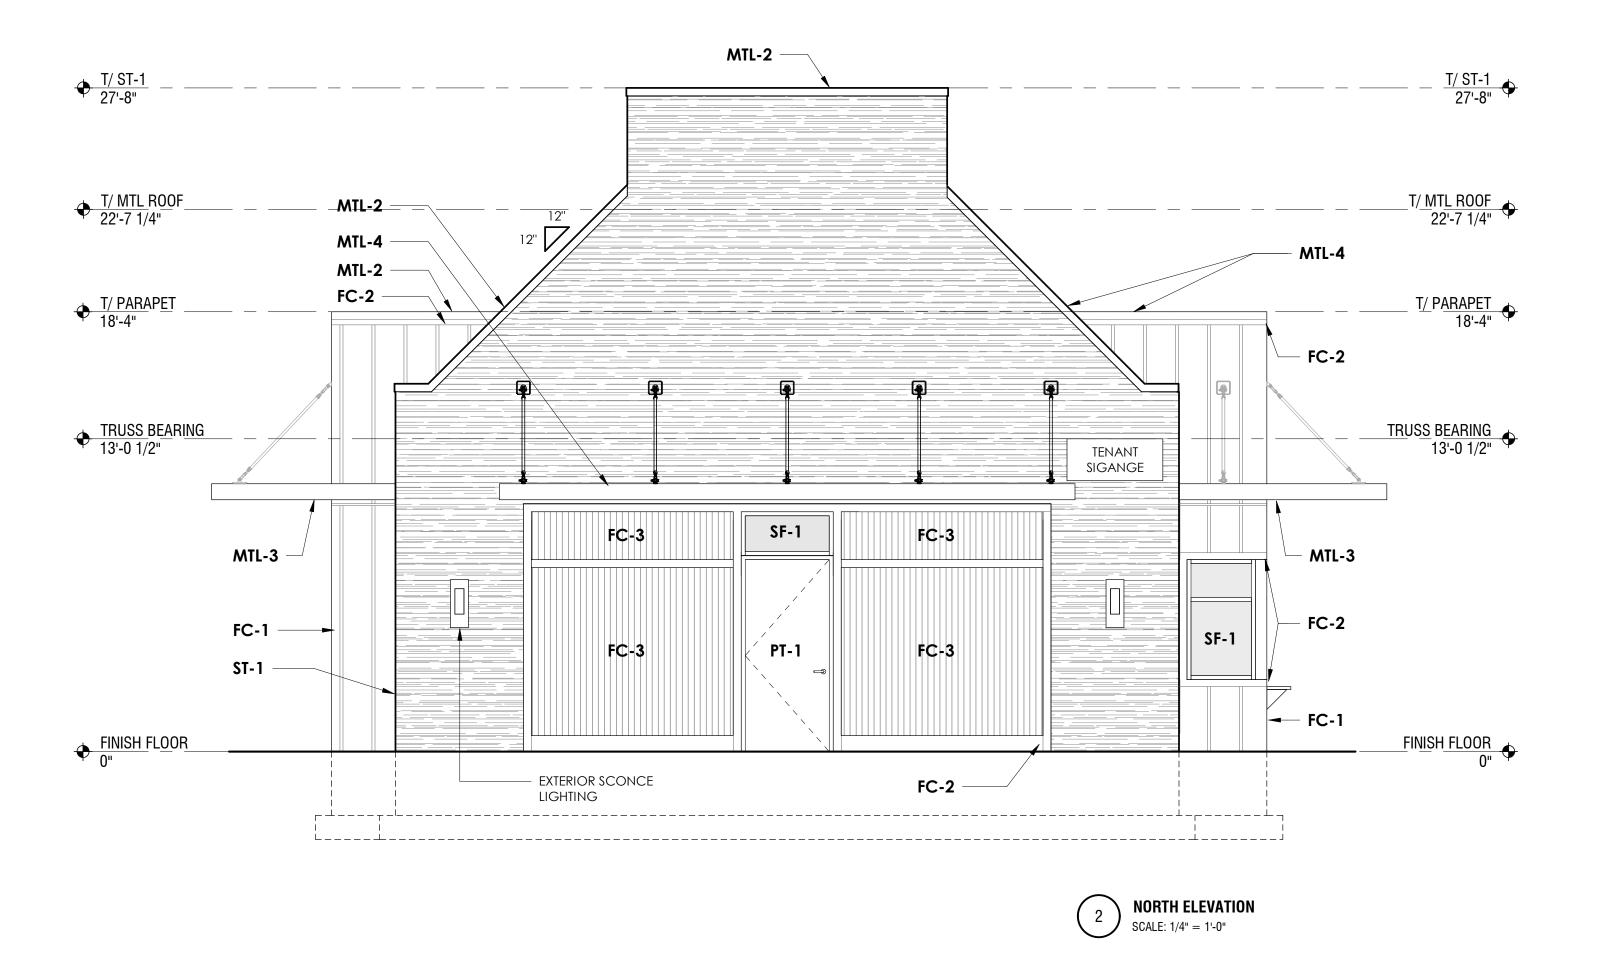

22 May 2020 Final Development

DRAWING TITLE
ROOF PLAN

DRAWING NUMBER

**THE** 

EXTERIOR FINISH KEY

NOTES

FC-1

FIBER CEMENT - BOARD AND
BATTEN (12" O.C.)

FIBER CEMENT - BOARD AND
BATTEN (12" O.C.)

FIBER CEMENT BATTENS @ 12" O.C.
PAINT: SHERWIN WILLIAMS - SW 6006 'BLACK BEAN'

MTL-1 PREFINISHED STANDING SEAM DIMENSIONAL METALS, INC (DMI) INTER-LOCK 'IL20' SMOOTH COLOR: 'WEATHERED ZINC

JAMES HARDIE 5/4" FIBER CEMENT TRIM PAINT: SHERWIN WILLIAMS - SW 6006 'BLACK BEAN'

JAMES HARDIE 5/16" PANEL SIDING (SIERRA 8) PAINT: SHERWIN WILLIAMS - SW 6006 'BLACK BEAN'

MARK TYPE

FIBER CEMENT TRIM

FC-3 FIBER CEMENT BEADBOARD

THE CORNERS - BUILDING A
FRANTZ ROAD @ BLAZER PKWY & RINGS RD.
DUBLIN, OHIO 43017
FOR GROUP INC.

22 May 2020 Final Development

DRAWING TITLE
EXTERIOR ELEVATIONS

| EXTERIOR FINISH KEY |                                                    |                                                                                                                                        |
|---------------------|----------------------------------------------------|----------------------------------------------------------------------------------------------------------------------------------------|
| MARK                | TYPE                                               | NOTES                                                                                                                                  |
| FC-1                | FIBER CEMENT - BOARD AND<br>BATTEN (12" O.C.)      | JAMES HARDIE 5/16" PANEL SIDING (SMOOTH) WITH 1x2<br>FIBER CEMENT BATTENS @ 12" O.C.<br>PAINT: SHERWIN WILLIAMS - SW 6006 'BLACK BEAN' |
| FC-2                | FIBER CEMENT TRIM                                  | JAMES HARDIE 5/4" FIBER CEMENT TRIM<br>PAINT: SHERWIN WILLIAMS - SW 6006 'BLACK BEAN'                                                  |
| FC-3                | FIBER CEMENT BEADBOARD                             | JAMES HARDIE 5/16" PANEL SIDING (SIERRA 8)<br>PAINT: SHERWIN WILLIAMS - SW 6006 'BLACK BEAN'                                           |
| MTL-1               | PREFINISHED STANDING SEAM<br>METAL ROOF (20" O.C.) | DIMENSIONAL METALS, INC (DMI) INTER-LOCK 'IL20' SMOOTH COLOR: 'WEATHERED ZINC                                                          |
| MTL-2               | METAL COPING                                       | DIMENSIONAL METALS INC.<br>COLOR: 'BEIGE'                                                                                              |
| MTL-3               | METAL CANOPY                                       | 10" MAPES PREFINISHED CANOPY<br>COLOR: BROWN                                                                                           |
| MTL-4               | METAL COPING                                       | DIMENSIONAL METALS INC.<br>COLOR: 'BROWN'                                                                                              |
| PT-1                | HOLLOW<br>METAL SERVICE DOORS                      | SHERWIN WILLIAMS<br>COLOR: SHERWIN WILLIAMS - SW 6006 'BLACK BEAN'                                                                     |
| SF-1                | ALUMINUM STOREFRONT<br>SYSTEM                      | KAWNEER TRIFAB VG 451-T SERIES, 2" x 4 1/2"<br>FOR 1" INSULATED GLAZING, COLOR: BROWN                                                  |
| ST -1               | CULTURED STONE VENEER                              | CENTURION CASTLE COLLECTION<br>COLOR: #220 'CALIFORNIA<br>MORTAR: CEMEX RC-53-C 'HONEYCOMB                                             |

HE CORNERS - BUILDING A
FRANTZ ROAD @ BLAZER PKWY & RINGS RD.
DUBLIN, OHIO 43017
FOR
THE DAIMI FR GROUP INC.

22 May 2020 Final Development

DRAWING TITLE
EXTERIOR ELEVATIONS