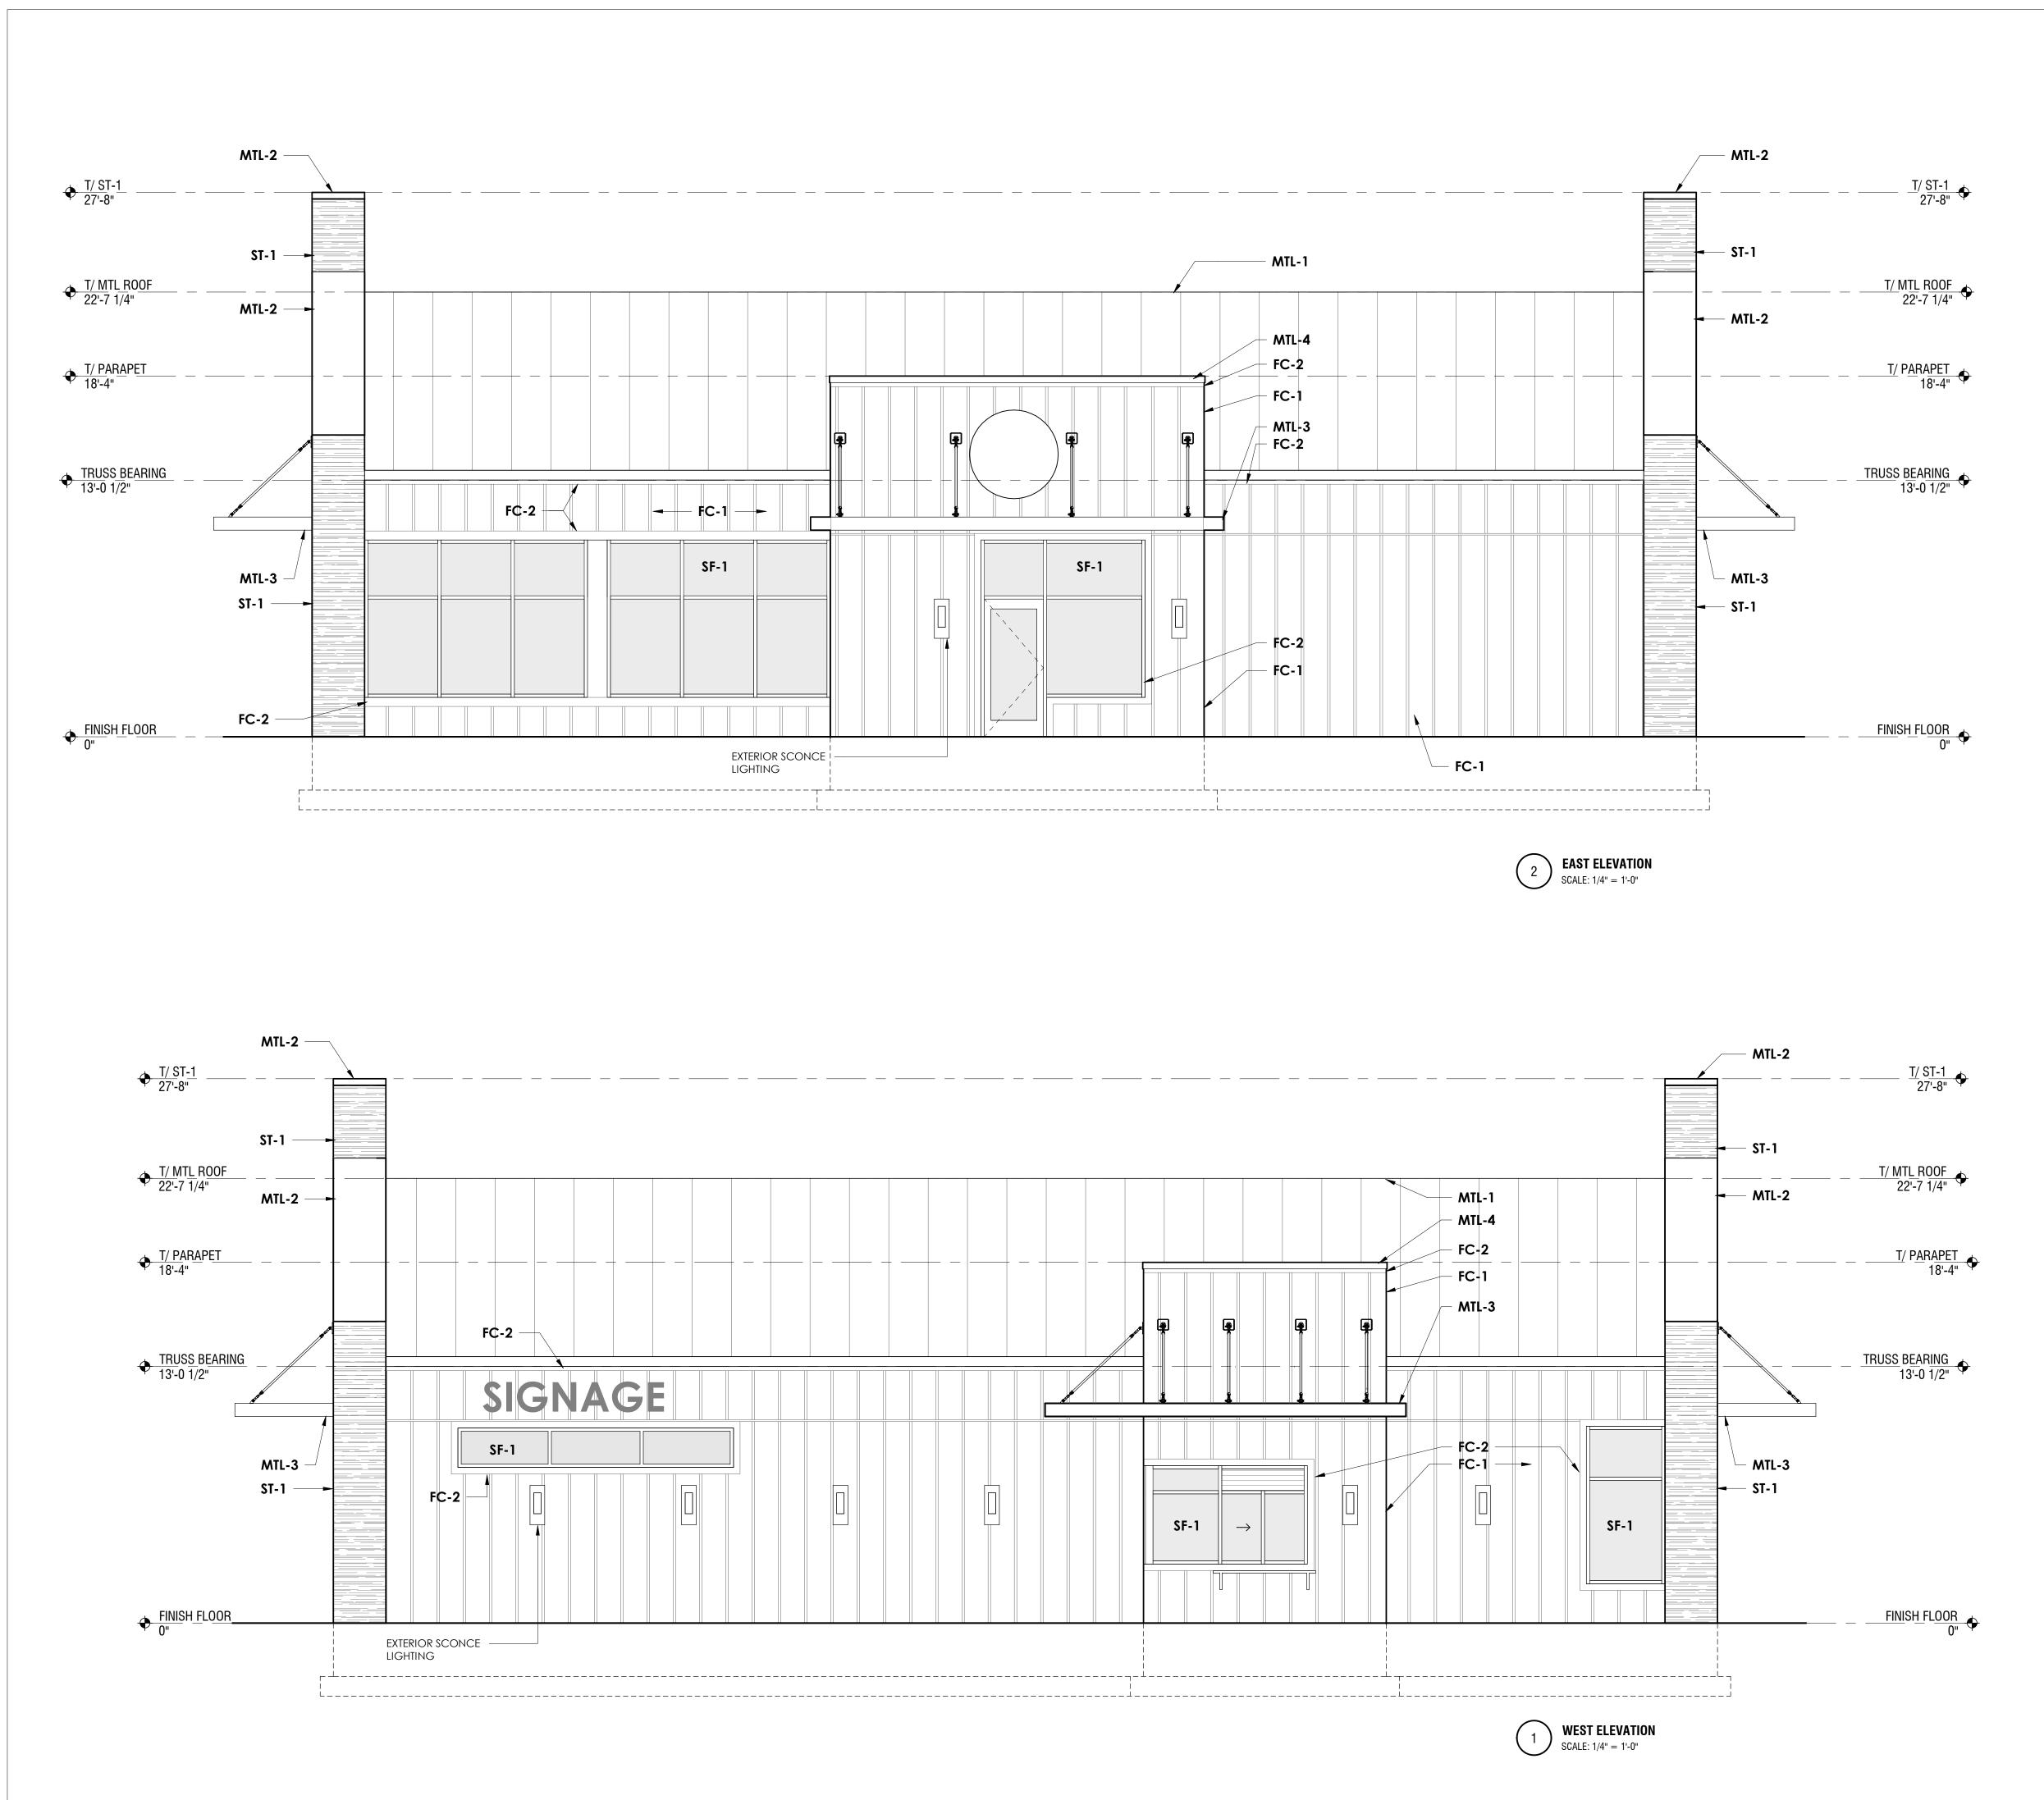

THE CORNERS - BUILDING A
FRANTZ ROAD @ BLAZER PKWY & RINGS RD.
DUBLIN, OHIO 43017
FOR GROUP INC.

22 May 2020 Final Development

DRAWING TITLE
EXTERIOR ELEVATIONS

| EXTERIOR FINISH KEY |                                                    |                                                                                                                                        |
|---------------------|----------------------------------------------------|----------------------------------------------------------------------------------------------------------------------------------------|
| MARK                | TYPE                                               | NOTES                                                                                                                                  |
| FC-1                | FIBER CEMENT - BOARD AND<br>BATTEN (12" O.C.)      | JAMES HARDIE 5/16" PANEL SIDING (SMOOTH) WITH 1x2<br>FIBER CEMENT BATTENS @ 12" O.C.<br>PAINT: SHERWIN WILLIAMS - SW 6006 'BLACK BEAN' |
| FC-2                | FIBER CEMENT TRIM                                  | JAMES HARDIE 5/4" FIBER CEMENT TRIM<br>PAINT: SHERWIN WILLIAMS - SW 6006 'BLACK BEAN'                                                  |
| FC-3                | FIBER CEMENT BEADBOARD                             | JAMES HARDIE 5/16" PANEL SIDING (SIERRA 8)<br>PAINT: SHERWIN WILLIAMS - SW 6006 'BLACK BEAN'                                           |
| MTL-1               | PREFINISHED STANDING SEAM<br>METAL ROOF (20" O.C.) | DIMENSIONAL METALS, INC (DMI) INTER-LOCK 'IL20' SMOOTH COLOR: 'WEATHERED ZINC                                                          |
| MTL-2               | METAL COPING                                       | DIMENSIONAL METALS INC.<br>COLOR: 'BEIGE'                                                                                              |
| MTL-3               | METAL CANOPY                                       | 10" MAPES PREFINISHED CANOPY<br>COLOR: BROWN                                                                                           |
| MTL-4               | METAL COPING                                       | DIMENSIONAL METALS INC.<br>COLOR: 'BROWN'                                                                                              |
| PT-1                | HOLLOW<br>METAL SERVICE DOORS                      | SHERWIN WILLIAMS<br>COLOR: SHERWIN WILLIAMS - SW 6006 'BLACK BEAN'                                                                     |
| SF-1                | ALUMINUM STOREFRONT<br>SYSTEM                      | KAWNEER TRIFAB VG 451-T SERIES, 2" x 4 1/2"<br>FOR 1" INSULATED GLAZING, COLOR: BROWN                                                  |
| ST -1               | CULTURED STONE VENEER                              | CENTURION CASTLE COLLECTION<br>COLOR: #220 'CALIFORNIA<br>MORTAR: CEMEX RC-53-C 'HONEYCOMB                                             |

HE CORNERS - BUILDING A
FRANTZ ROAD @ BLAZER PKWY & RINGS RD.
DUBLIN, OHIO 43017
FOR
THE DAIMI FR GROUP INC.

22 May 2020 Final Development

DRAWING TITLE
EXTERIOR ELEVATIONS