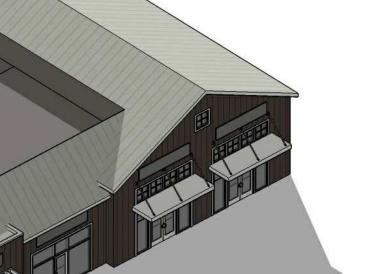

3D VIEW LOOKING NORTHWEST - N.T.S.

3D VIEW LOOKING SOUTHEAST - N.T.S.

22 May 2020 Final Development

DRAWING TITLE

3D IMAGES

3D VIEW LOOKING SOUTHWEST - N.T.S.

HE CORNERS - BUILDIN(
FOR BLAZER PKWY & RINGS RI
DUBLIN, OHIO 43017
FOR THE DAIMLER GROUP INC