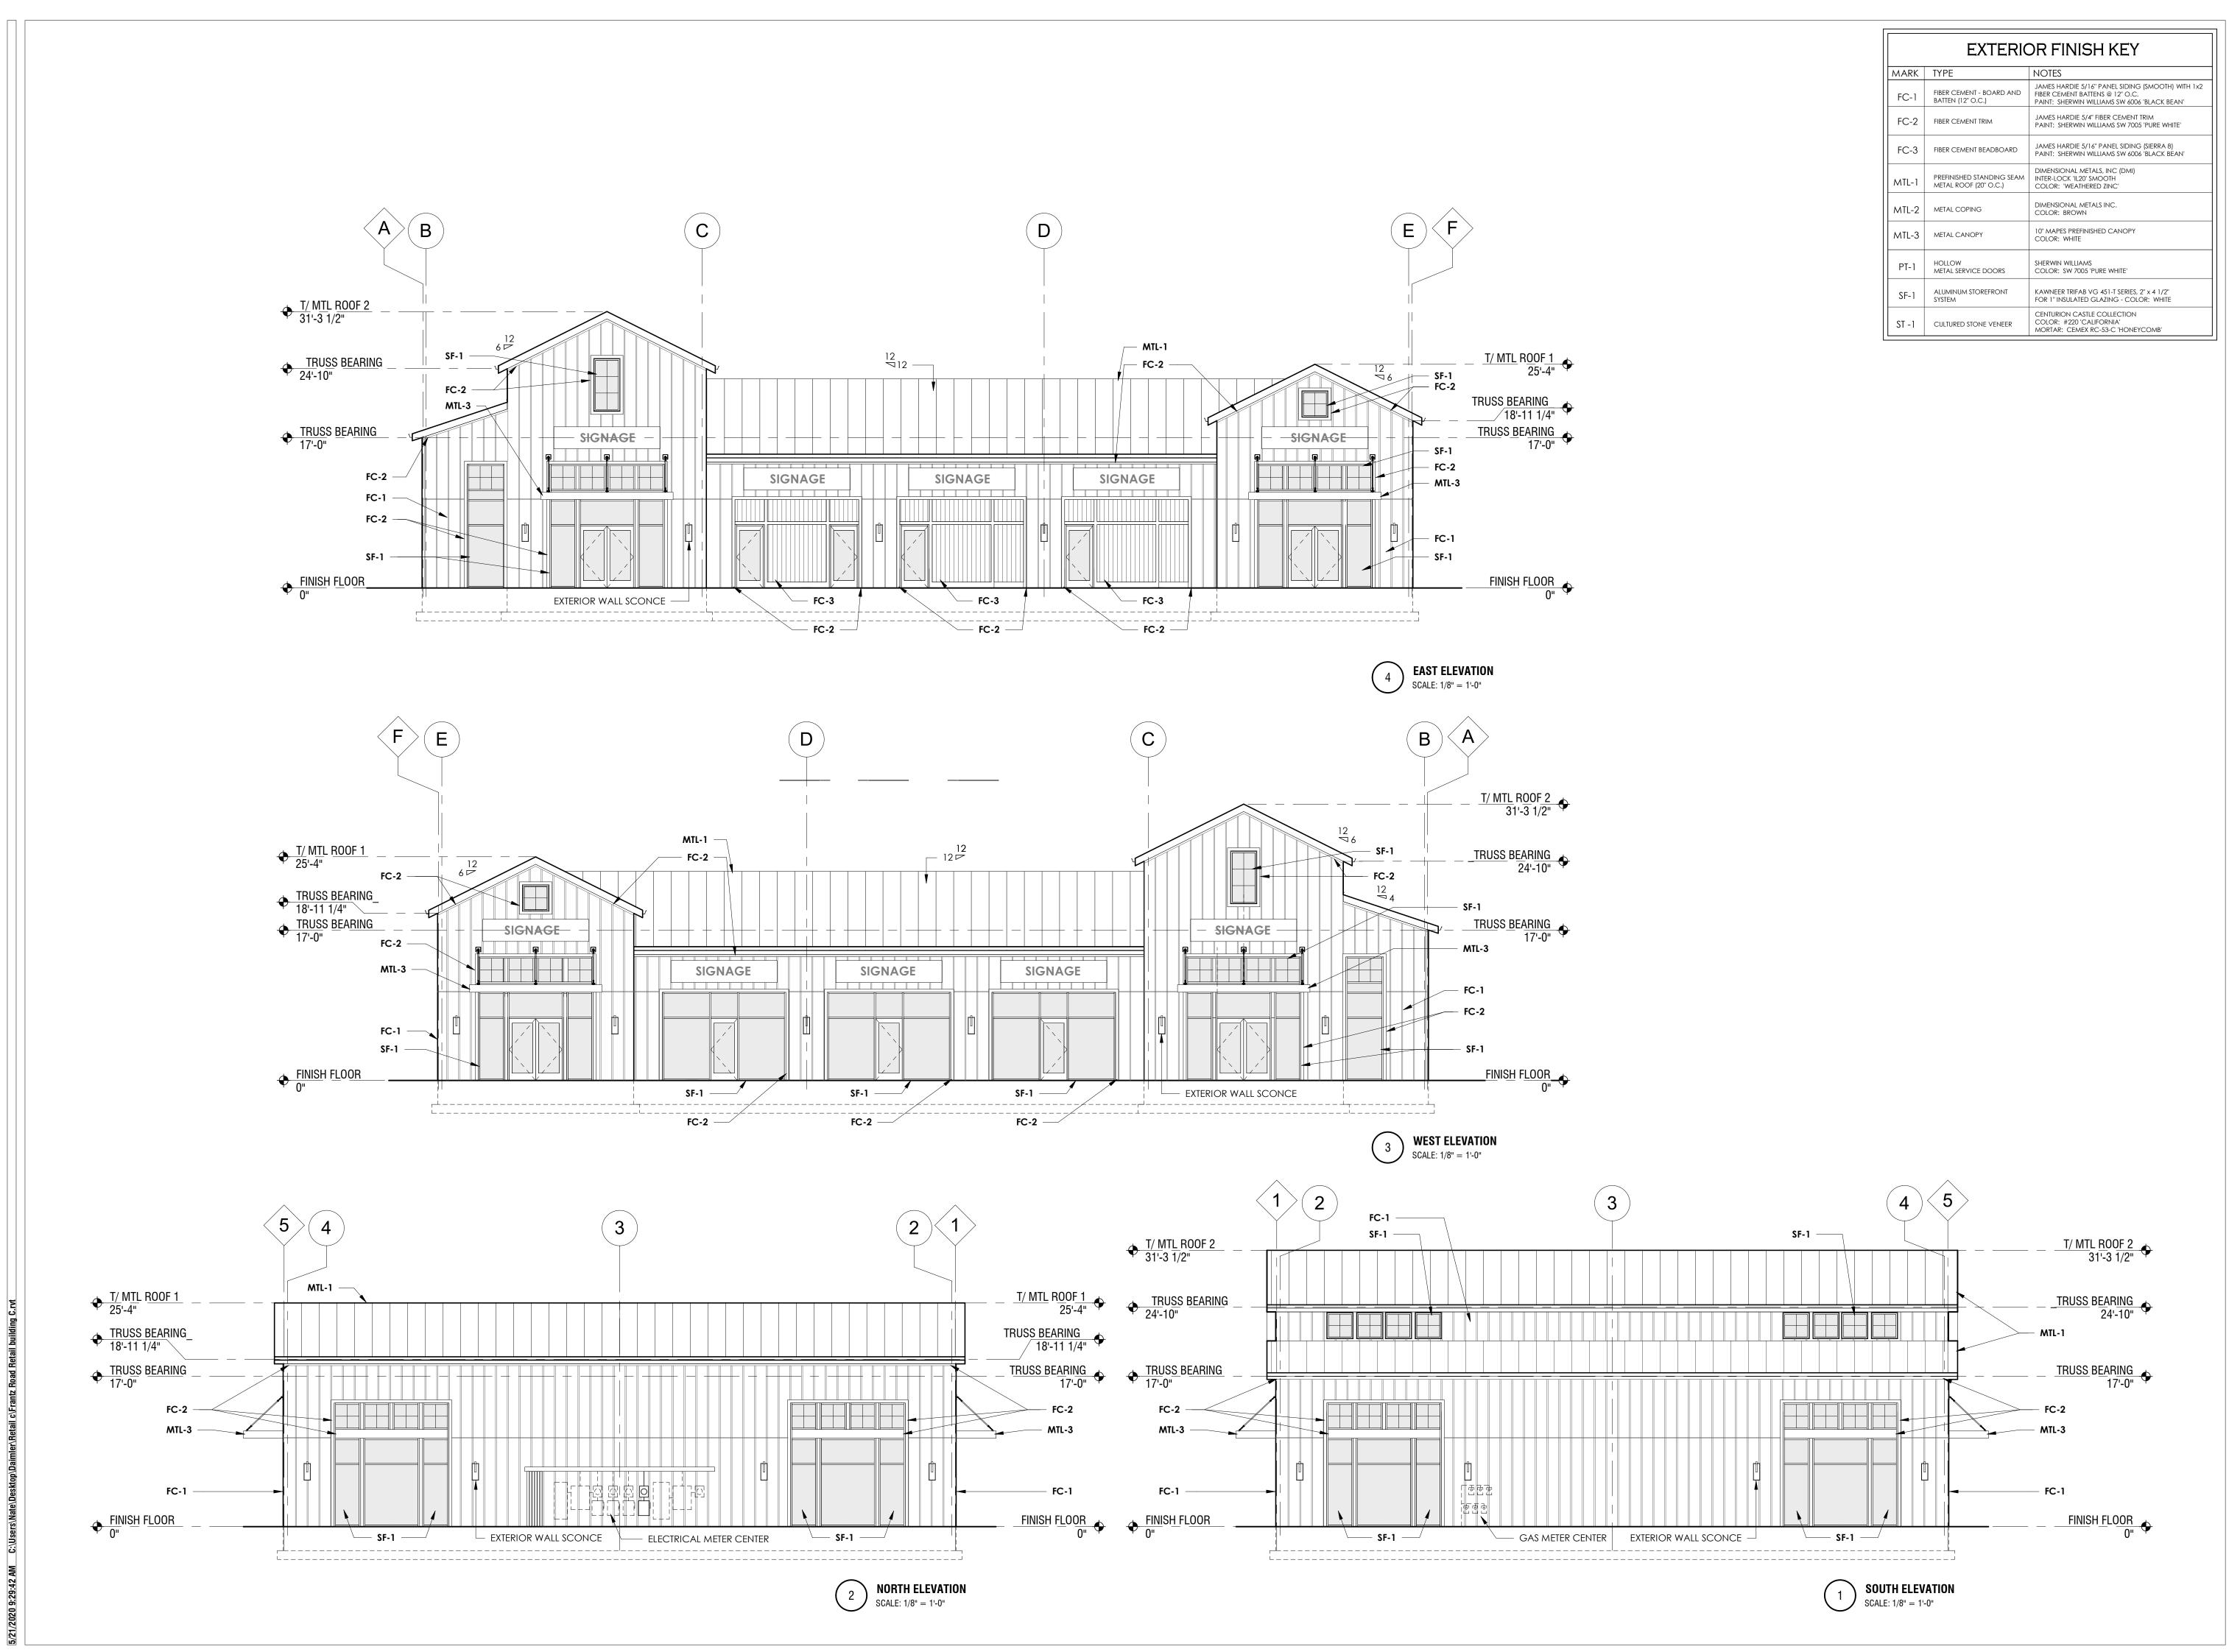

THE CORNERS - BUILDING A
FRANTZ ROAD @ BLAZER PKWY & RINGS RD.
DUBLIN, OHIO 43017
FOR GROUP INC.

22 May 2020 Final Development

DRAWING TITLE
EXTERIOR ELEVATIONS

| EXTERIOR FINISH KEY |                                                    |                                                                                                                                        |
|---------------------|----------------------------------------------------|----------------------------------------------------------------------------------------------------------------------------------------|
| MARK                | TYPE                                               | NOTES                                                                                                                                  |
| FC-1                | FIBER CEMENT - BOARD AND<br>BATTEN (12" O.C.)      | JAMES HARDIE 5/16" PANEL SIDING (SMOOTH) WITH 1x2<br>FIBER CEMENT BATTENS @ 12" O.C.<br>PAINT: SHERWIN WILLIAMS - SW 6006 'BLACK BEAN' |
| FC-2                | FIBER CEMENT TRIM                                  | JAMES HARDIE 5/4" FIBER CEMENT TRIM<br>PAINT: SHERWIN WILLIAMS - SW 6006 'BLACK BEAN'                                                  |
| FC-3                | FIBER CEMENT BEADBOARD                             | JAMES HARDIE 5/16" PANEL SIDING (SIERRA 8)<br>PAINT: SHERWIN WILLIAMS - SW 6006 'BLACK BEAN'                                           |
| MTL-1               | PREFINISHED STANDING SEAM<br>METAL ROOF (20" O.C.) | DIMENSIONAL METALS, INC (DMI) INTER-LOCK 'IL20' SMOOTH COLOR: 'WEATHERED ZINC                                                          |
| MTL-2               | METAL COPING                                       | DIMENSIONAL METALS INC.<br>COLOR: 'BEIGE'                                                                                              |
| MTL-3               | METAL CANOPY                                       | 10" MAPES PREFINISHED CANOPY<br>COLOR: BROWN                                                                                           |
| MTL-4               | METAL COPING                                       | DIMENSIONAL METALS INC.<br>COLOR: 'BROWN'                                                                                              |
| PT-1                | HOLLOW<br>METAL SERVICE DOORS                      | SHERWIN WILLIAMS<br>COLOR: SHERWIN WILLIAMS - SW 6006 'BLACK BEAN'                                                                     |
| SF-1                | ALUMINUM STOREFRONT<br>SYSTEM                      | KAWNEER TRIFAB VG 451-T SERIES, 2" x 4 1/2"<br>FOR 1" INSULATED GLAZING, COLOR: BROWN                                                  |
| ST -1               | CULTURED STONE VENEER                              | CENTURION CASTLE COLLECTION<br>COLOR: #220 'CALIFORNIA<br>MORTAR: CEMEX RC-53-C 'HONEYCOMB                                             |

HE CORNERS - BUILDING A
FRANTZ ROAD @ BLAZER PKWY & RINGS RD.
DUBLIN, OHIO 43017
FOR
THE DAIMI FR GROUP INC.

22 May 2020 Final Development

DRAWING TITLE
EXTERIOR ELEVATIONS