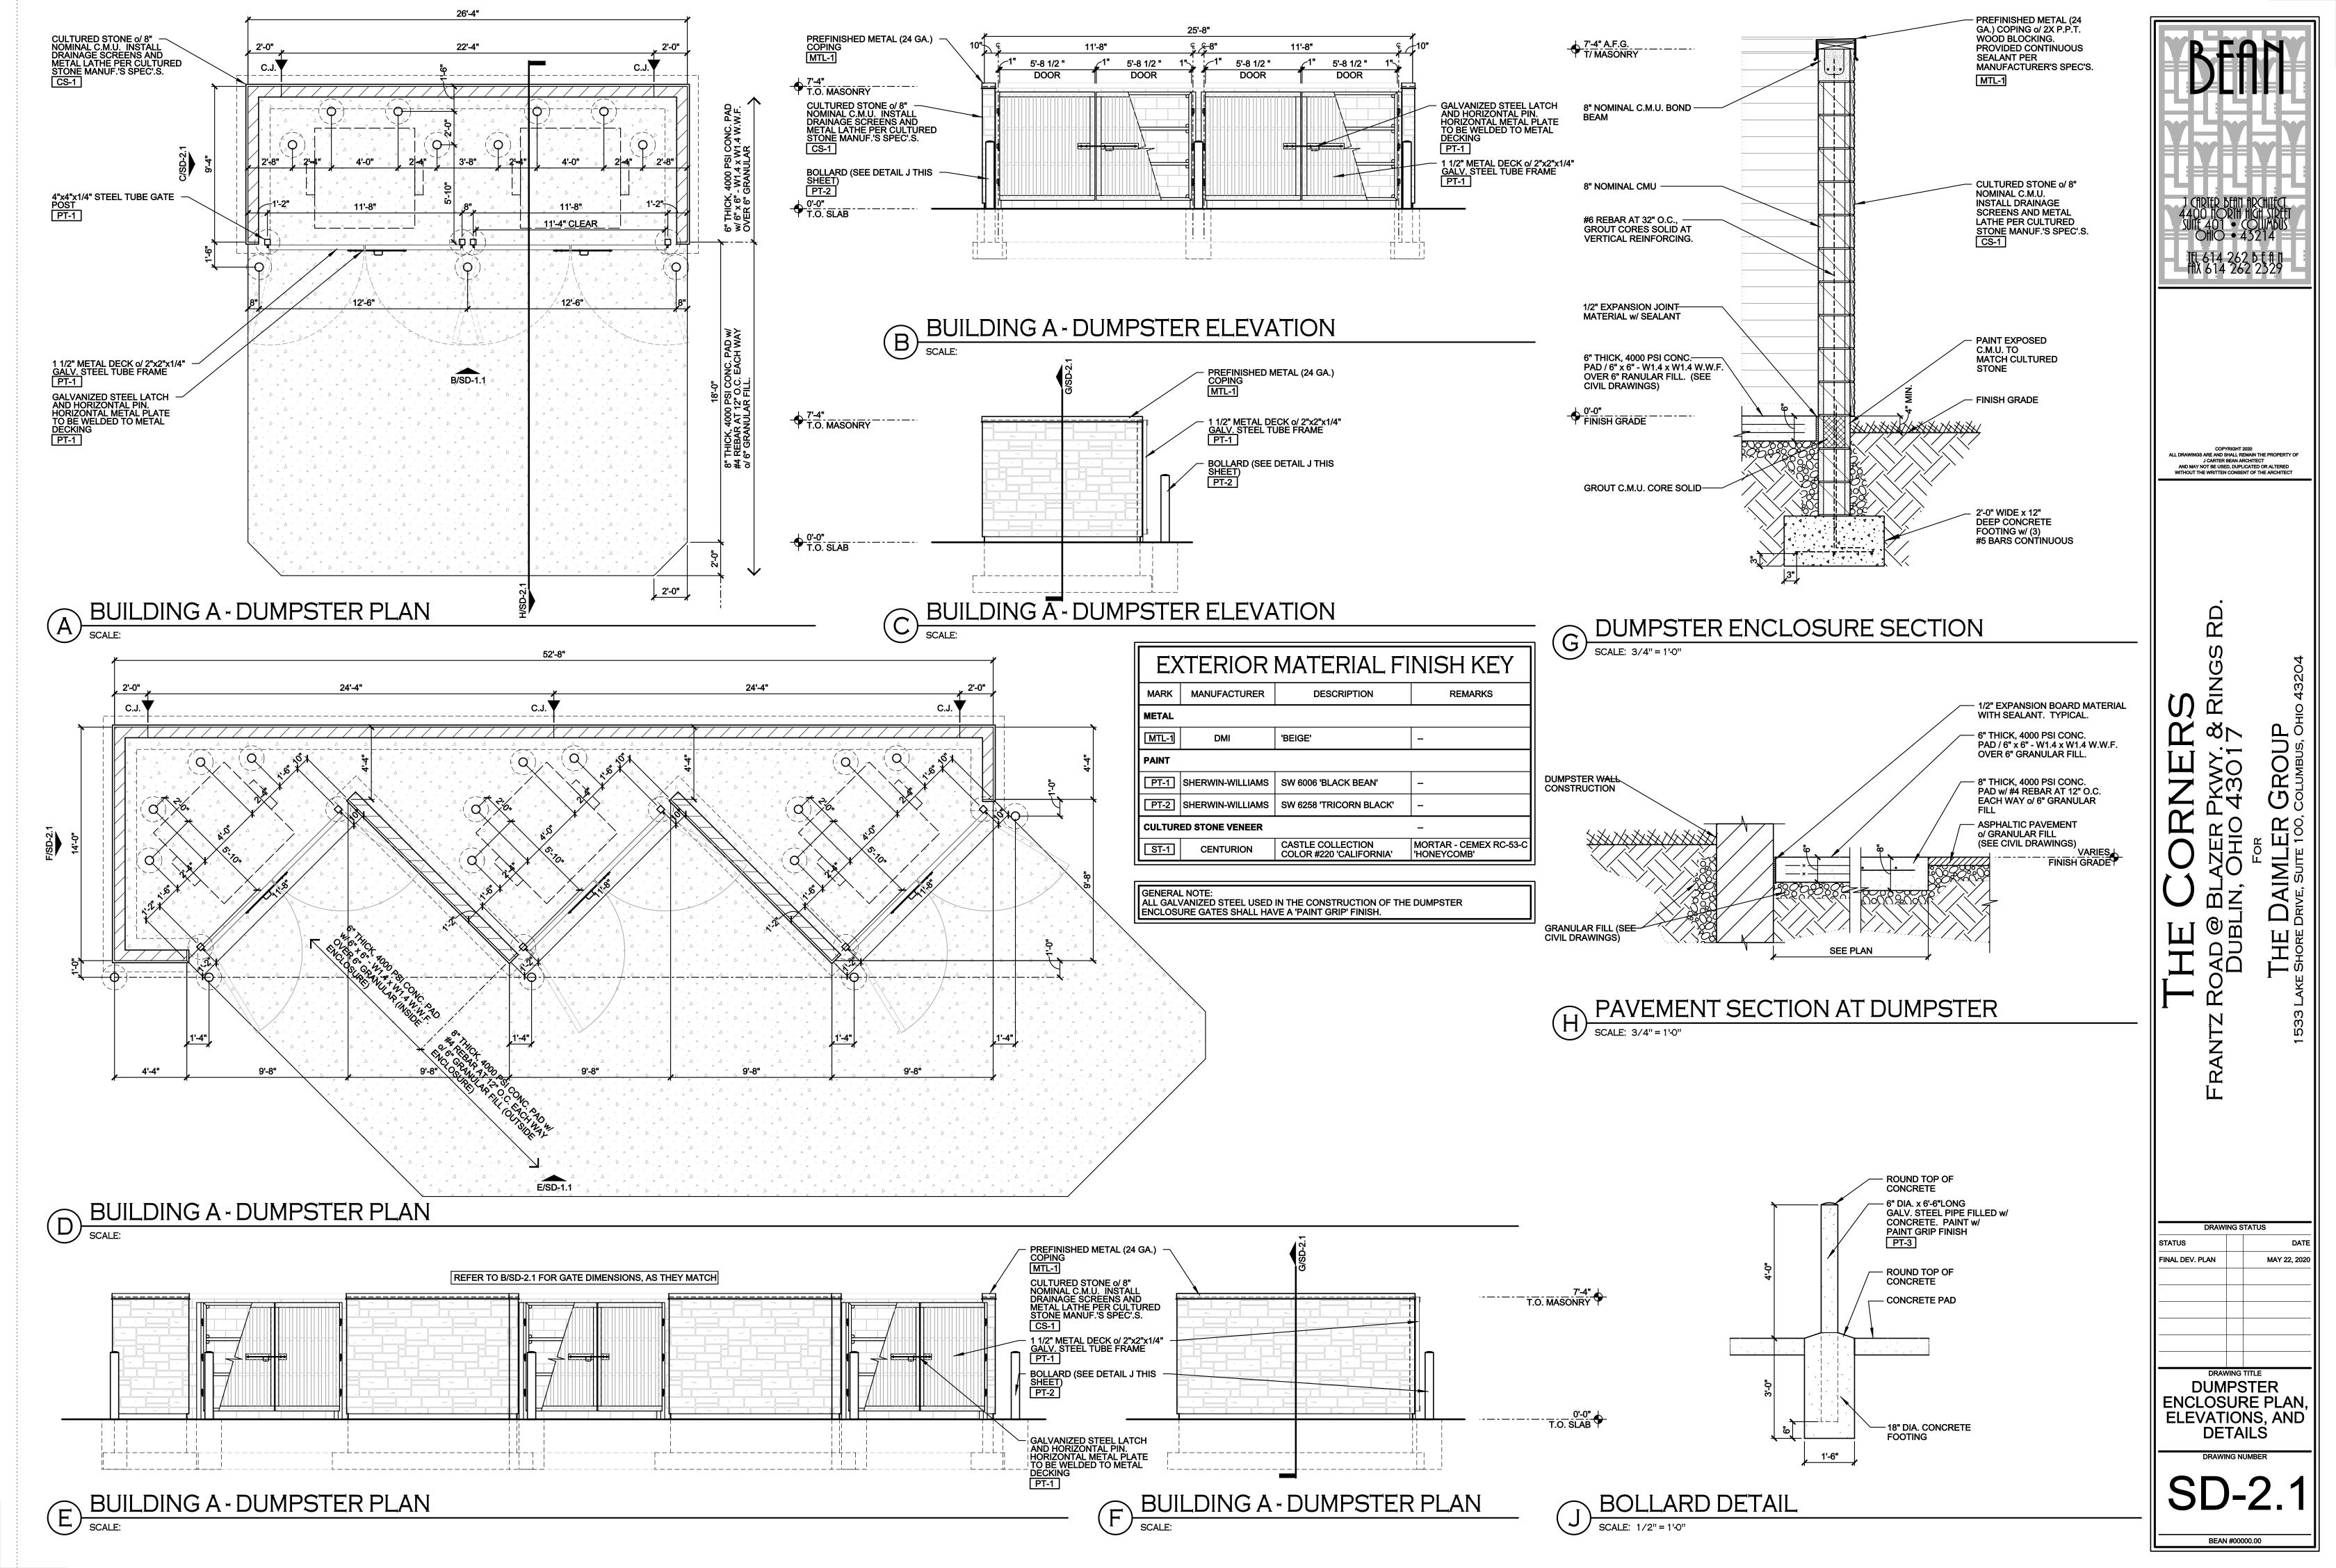

22 May 2020 Final Development

DRAWING TITLE
ROOF PLAN

DRAWING NUMBER

**THE** 

EXTERIOR FINISH KEY

NOTES

FC-1

FIBER CEMENT - BOARD AND
BATTEN (12" O.C.)

FIBER CEMENT - BOARD AND
BATTEN (12" O.C.)

FIBER CEMENT BATTENS @ 12" O.C.
PAINT: SHERWIN WILLIAMS - SW 6006 'BLACK BEAN'

MTL-1 PREFINISHED STANDING SEAM DIMENSIONAL METALS, INC (DMI) INTER-LOCK 'IL20' SMOOTH COLOR: 'WEATHERED ZINC

JAMES HARDIE 5/4" FIBER CEMENT TRIM PAINT: SHERWIN WILLIAMS - SW 6006 'BLACK BEAN'

JAMES HARDIE 5/16" PANEL SIDING (SIERRA 8) PAINT: SHERWIN WILLIAMS - SW 6006 'BLACK BEAN'

MARK TYPE

FIBER CEMENT TRIM

FC-3 FIBER CEMENT BEADBOARD

THE CORNERS - BUILDING A
FRANTZ ROAD @ BLAZER PKWY & RINGS RD.
DUBLIN, OHIO 43017
FOR GROUP INC.

22 May 2020 Final Development

DRAWING TITLE
EXTERIOR ELEVATIONS

| EXTERIOR FINISH KEY |                                                    |                                                                                                                                        |
|---------------------|----------------------------------------------------|----------------------------------------------------------------------------------------------------------------------------------------|
| MARK                | TYPE                                               | NOTES                                                                                                                                  |
| FC-1                | FIBER CEMENT - BOARD AND<br>BATTEN (12" O.C.)      | JAMES HARDIE 5/16" PANEL SIDING (SMOOTH) WITH 1x2<br>FIBER CEMENT BATTENS @ 12" O.C.<br>PAINT: SHERWIN WILLIAMS - SW 6006 'BLACK BEAN' |
| FC-2                | FIBER CEMENT TRIM                                  | JAMES HARDIE 5/4" FIBER CEMENT TRIM<br>PAINT: SHERWIN WILLIAMS - SW 6006 'BLACK BEAN'                                                  |
| FC-3                | FIBER CEMENT BEADBOARD                             | JAMES HARDIE 5/16" PANEL SIDING (SIERRA 8)<br>PAINT: SHERWIN WILLIAMS - SW 6006 'BLACK BEAN'                                           |
| MTL-1               | PREFINISHED STANDING SEAM<br>METAL ROOF (20" O.C.) | DIMENSIONAL METALS, INC (DMI) INTER-LOCK 'IL20' SMOOTH COLOR: 'WEATHERED ZINC                                                          |
| MTL-2               | METAL COPING                                       | DIMENSIONAL METALS INC.<br>COLOR: 'BEIGE'                                                                                              |
| MTL-3               | METAL CANOPY                                       | 10" MAPES PREFINISHED CANOPY<br>COLOR: BROWN                                                                                           |
| MTL-4               | METAL COPING                                       | DIMENSIONAL METALS INC.<br>COLOR: 'BROWN'                                                                                              |
| PT-1                | HOLLOW<br>METAL SERVICE DOORS                      | SHERWIN WILLIAMS<br>COLOR: SHERWIN WILLIAMS - SW 6006 'BLACK BEAN'                                                                     |
| SF-1                | ALUMINUM STOREFRONT<br>SYSTEM                      | KAWNEER TRIFAB VG 451-T SERIES, 2" x 4 1/2"<br>FOR 1" INSULATED GLAZING, COLOR: BROWN                                                  |
| ST -1               | CULTURED STONE VENEER                              | CENTURION CASTLE COLLECTION<br>COLOR: #220 'CALIFORNIA<br>MORTAR: CEMEX RC-53-C 'HONEYCOMB                                             |