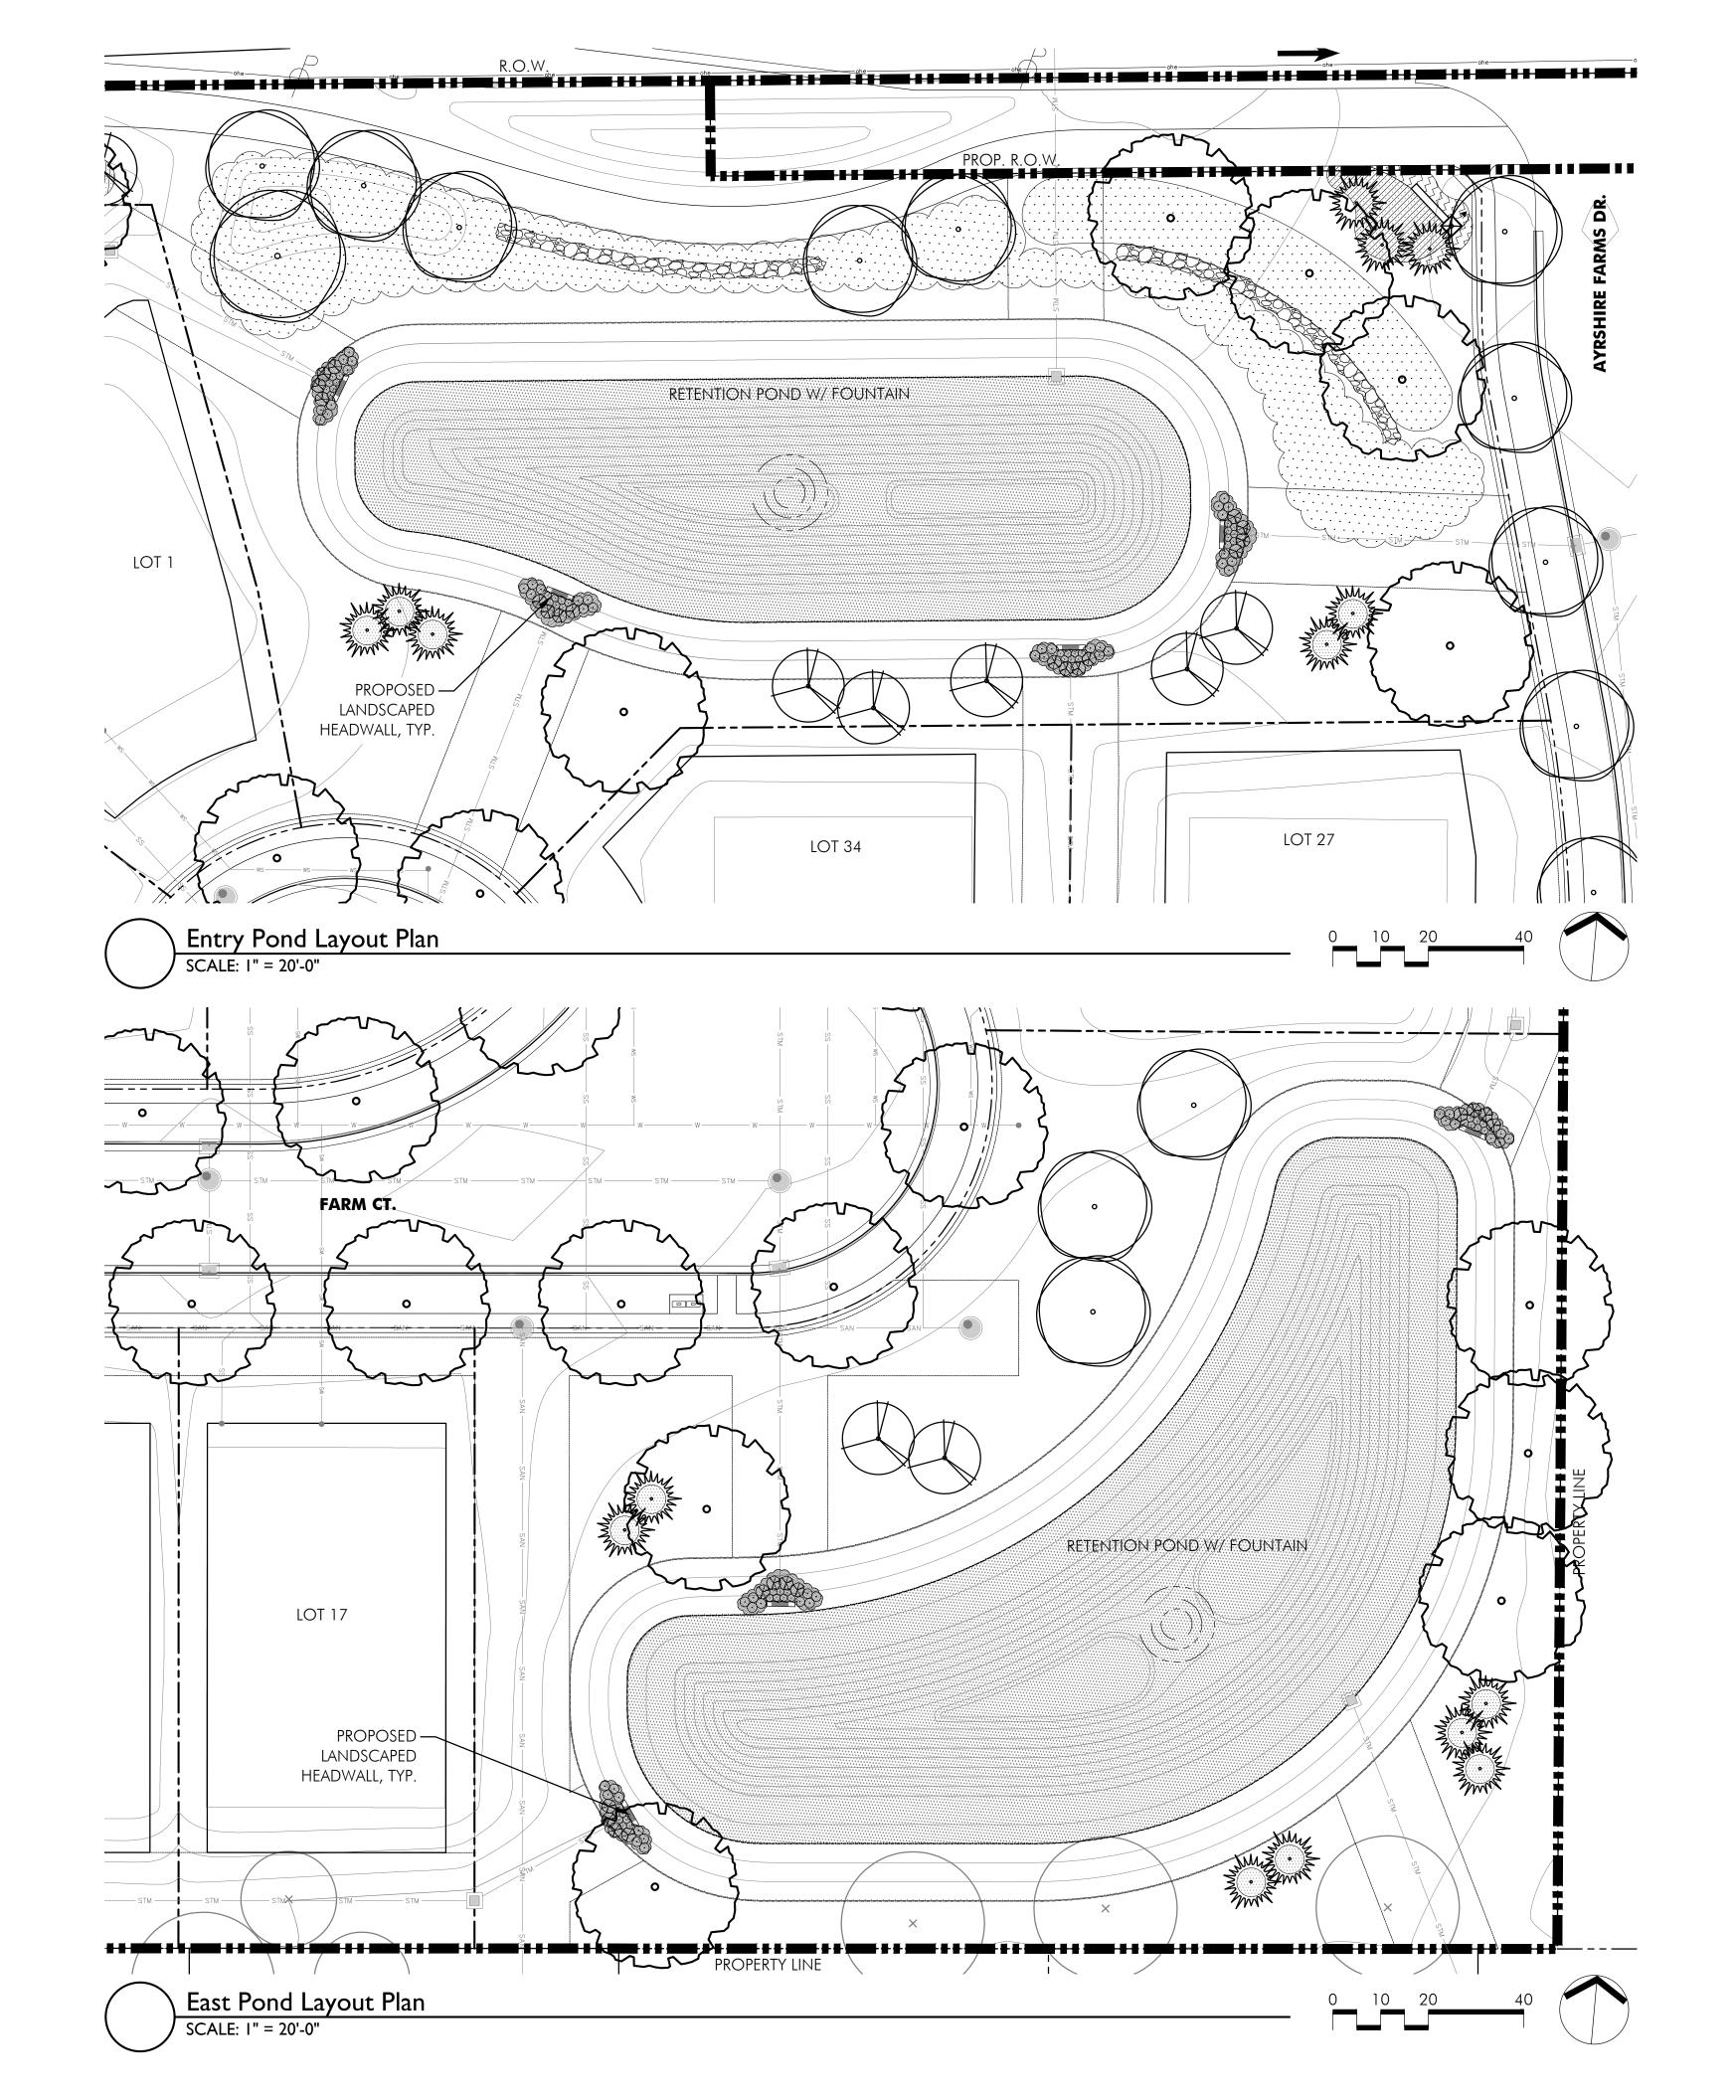

Pond Fountain Reference Image

existing deciduous tree

PROPOSED MEDIUM DECIDUOUS TREE

PROPOSED SMALL DECIDUOUS TREE

PROPOSED ORNAMENTAL TREE

PROPOSED EVERGREEN TREE

PROPOSED GROUND COVER

EVERGREEN SHRUBS

PROPOSED

PROPOSED ORNAMENTAL GRASSES

Columbus

100 Northwoods Blvd, Ste A Columbus, Ohio 43235 p 614.255.3399

Cincinnati

20 Village Square, Floor 3 Cincinnati, Ohio 45246 p 614.360.3066

PODdesign.net

Project Name

Pond Site
Layout Plans

Sheet #

L1.07