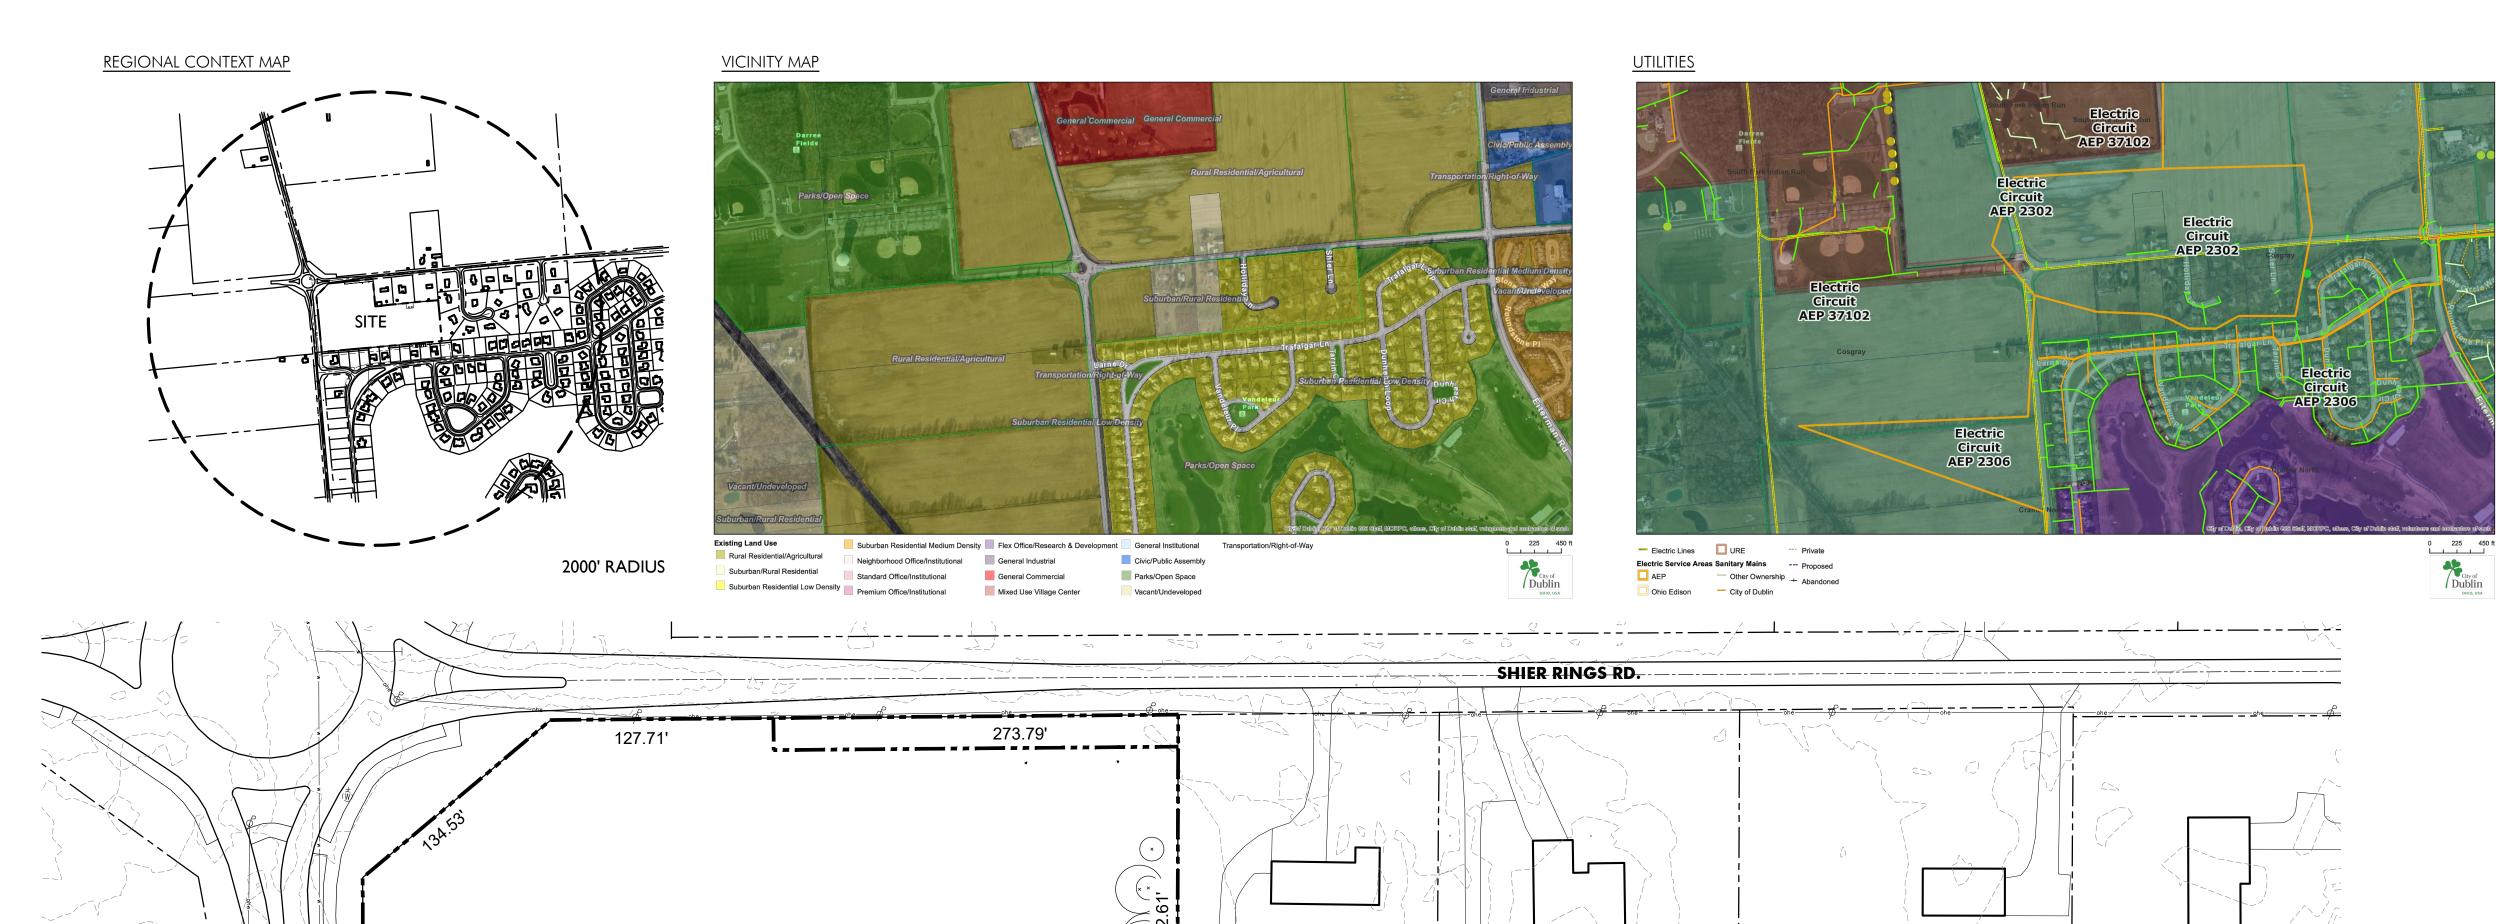

UTILITY PROVIDER NOTE:
ELECTRIC SERVICE - AEP
TELEPHONE SERVICE - AT&T
WATER SERVICE - CITY OF COLUMBUS
SANITARY SERVICE - CITY OF COLUMBUS
NATURAL GAS - COLUMBIA GAS OF OHIO

DRAINAGE NOTE:
THE SITE IS LOCATED IN THE COSGRAY
CREEK WATERSHED AND GENERALLY DRAINS
FROM NORTHWEST AND SOUTHEAST AWAY
FROM THE CENTER OF THE SITE. THE SITE IS
ENTIRELY OUT OF THE 100-YEAR
FLOODPLAIN