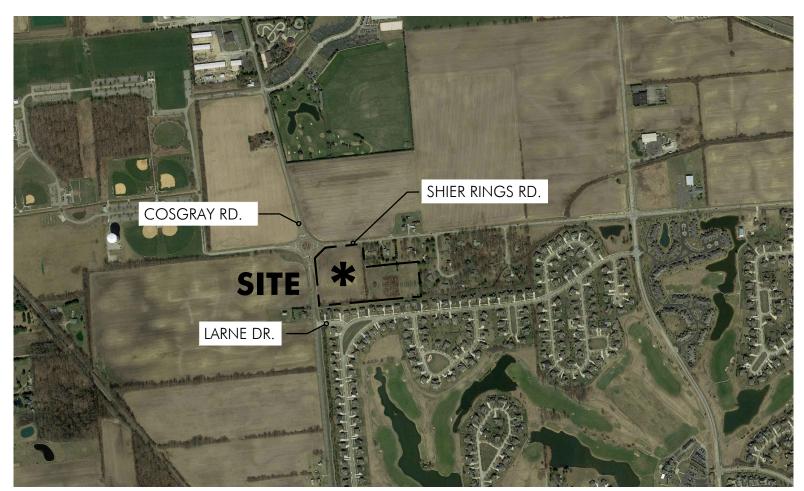

# VICINITY MAP

**SCALE:** 1" = 1000'

- EXISTING CROP LAND -

- EXISTING TREE ROW TO REMAIN

LARNE DR.

Existing Conditions Plan
SCALE: I" = 60'-0"

ZONING: RESIDENTIAL SITE AREA: 11.37 +/- ACRES

ZONING: RESIDENTIAL