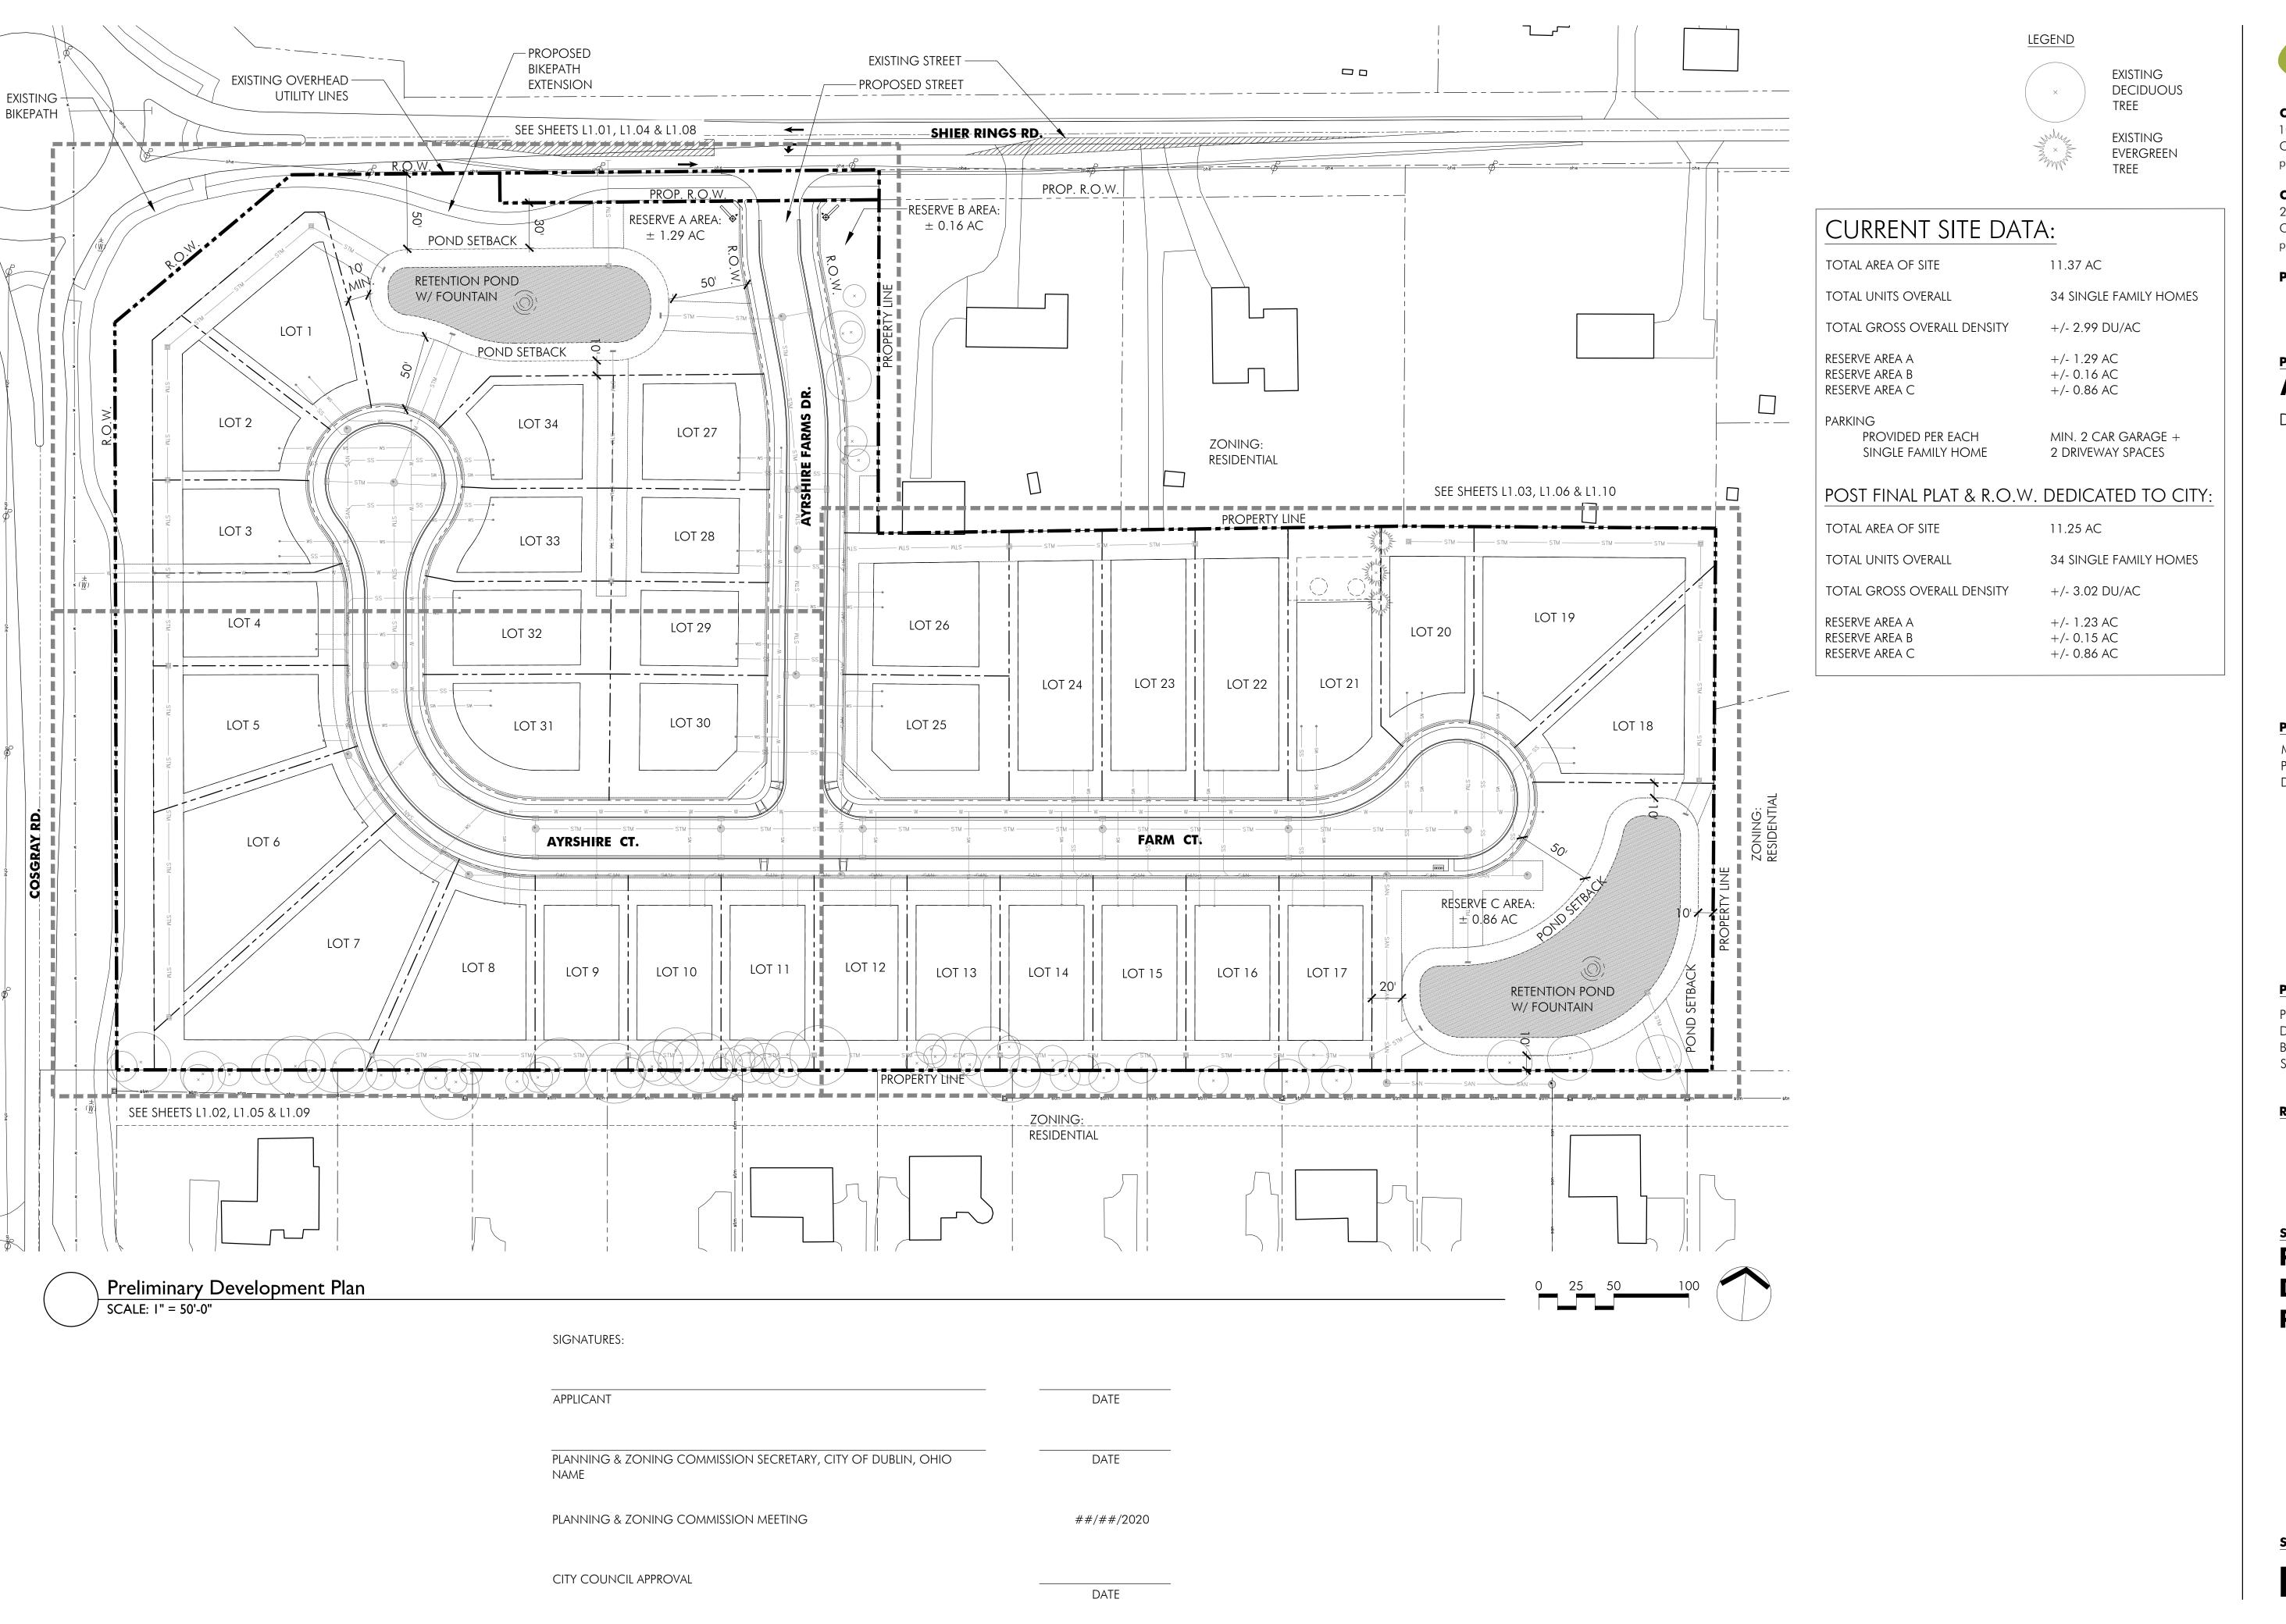

PROVIDER NOTE:
ELECTRIC SERVICE - AEP
TELEPHONE SERVICE - AT&T
WATER SERVICE - CITY OF COLUMBUS
SANITARY SERVICE - CITY OF COLUMBUS
NATURAL GAS - COLUMBIA GAS OF OHIO

DRAINAGE NOTE:
THE SITE IS LOCATED IN THE COSGRAY
CREEK WATERSHED AND GENERALLY DRAINS
FROM NORTHWEST AND SOUTHEAST AWAY
FROM THE CENTER OF THE SITE. THE SITE IS
ENTIRELY OUT OF THE 100-YEAR
FLOODPLAIN



Columbus

100 Northwoods Blvd, Ste A Columbus, Ohio 43235 p 614.255.3399

Cincinnati

20 Village Square, Floor 3 Cincinnati, Ohio 45246 p 614.360.3066

PODdesign.net

Project Name

# **Ayrshire Farms**

Dublin, Ohio

**Prepared For** 

MC Shier Rings LLC P.O. Box 3001 Dublin, OH 43016

Project Info

Project # 19053
Date 05/13/20
By GB/TF
Scale As Noted

Revisions

**Sheet Title** 

Existing Conditions Plan

Sheet #

L0.01





#### Columbus

100 Northwoods Blvd, Ste A Columbus, Ohio 43235 p 614.255.3399

#### Cincinnati

20 Village Square, Floor 3 Cincinnati, Ohio 45246 p 614.360.3066

PODdesign.net

#### **Project Name**

# **Ayrshire Farms**

Dublin, Ohio

#### **Prepared For**

MC Shier Rings LLC P.O. Box 3001 Dublin, OH 43016

# Project Info

Project # 19053
Date 05/13/20
By GB/TF
Scale As Noted

#### Revisions

**Sheet Title** 

# Preliminary Development Plan

Sheet #

L1.00





#### Columb

100 Northwoods Blvd, Ste A Columbus, Ohio 43235 p 614.255.3399

#### Cincinnati

20 Village Square, Floor 3 Cincinnati, Ohio 45246 p 614.360.3066

PODdesign.net

# Project Name

# **Ayrshire Farms**

Dublin, Ohio

#### **Prepared For**

MC Shier Rings LLC P.O. Box 3001 Dublin, OH 43016

# Project Info

Project # 19