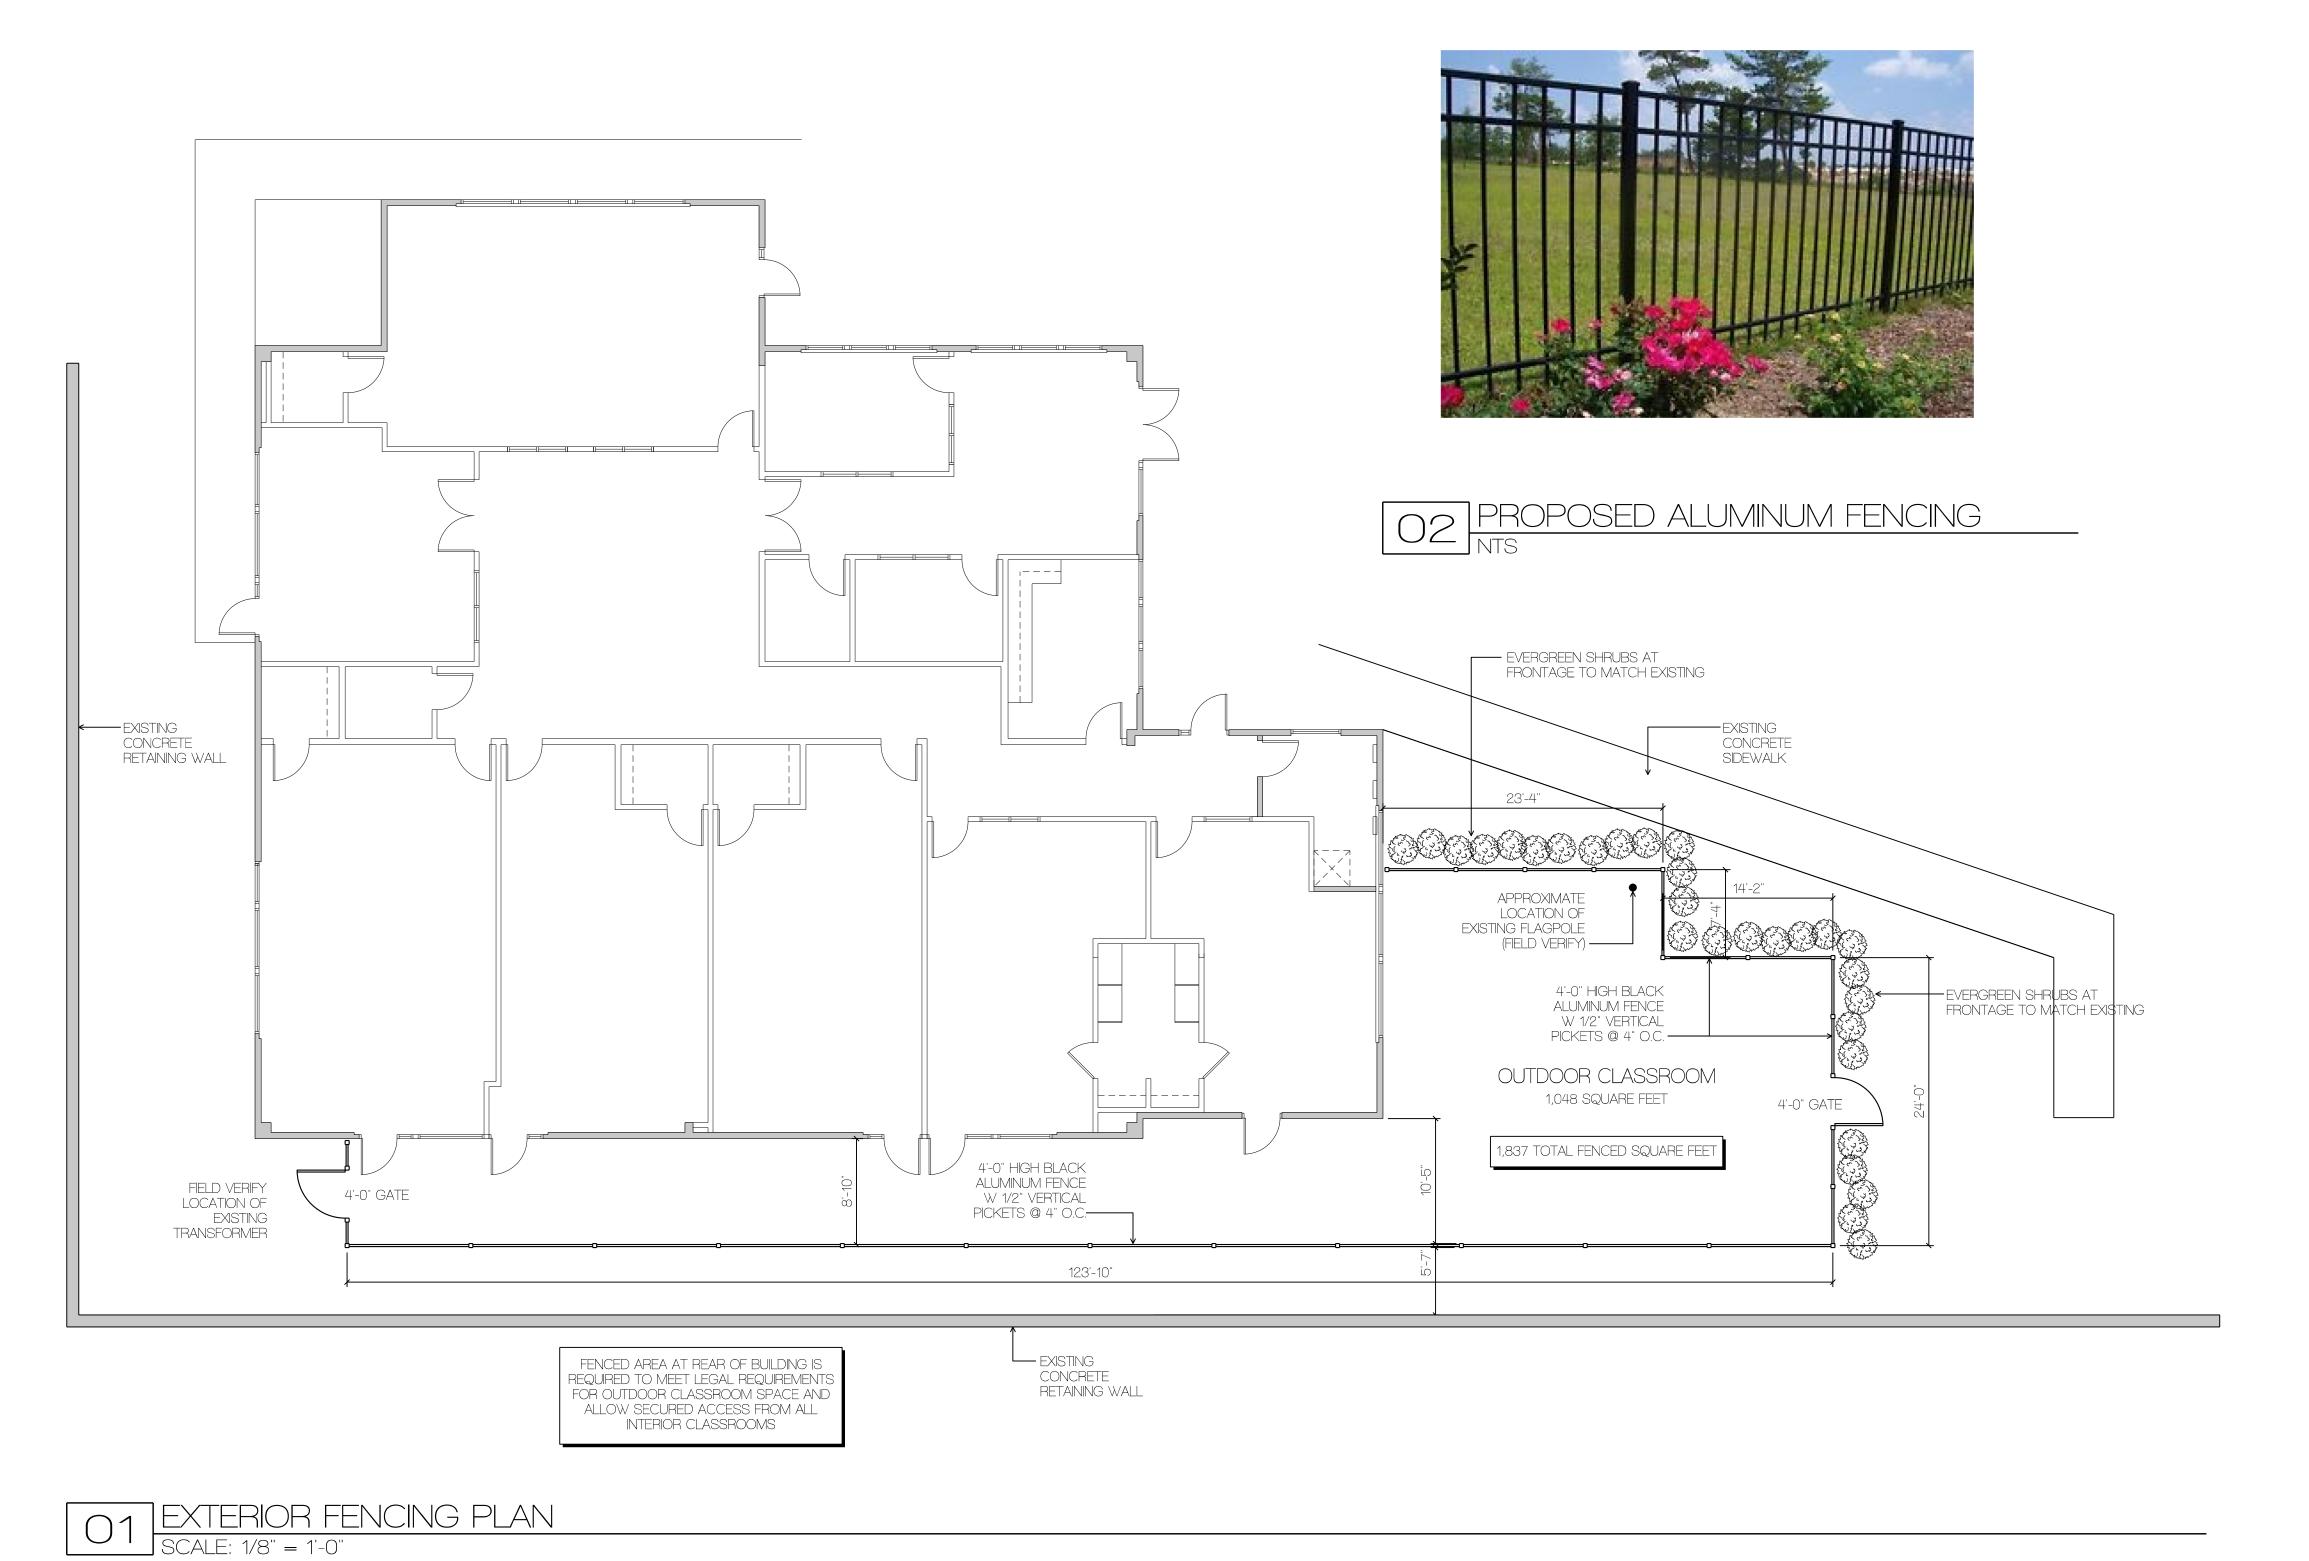

## IVYBROOK \_\_\_\_ACADEMY

3755 W. DUBLIN - GRANVILLE ROAD DUBLIN, OHIO 43017

| Checked By:           |     |
|-----------------------|-----|
| Issued Date: 07.23.20 |     |
| Revision              | No. |

BLUARC DESIGN, LLC must be notified of any

variations from the dimensions and conditions shown by

Sheet Title:

these drawings.

EXTERIOR FENCING PLAN

Sheet No.:

A100a