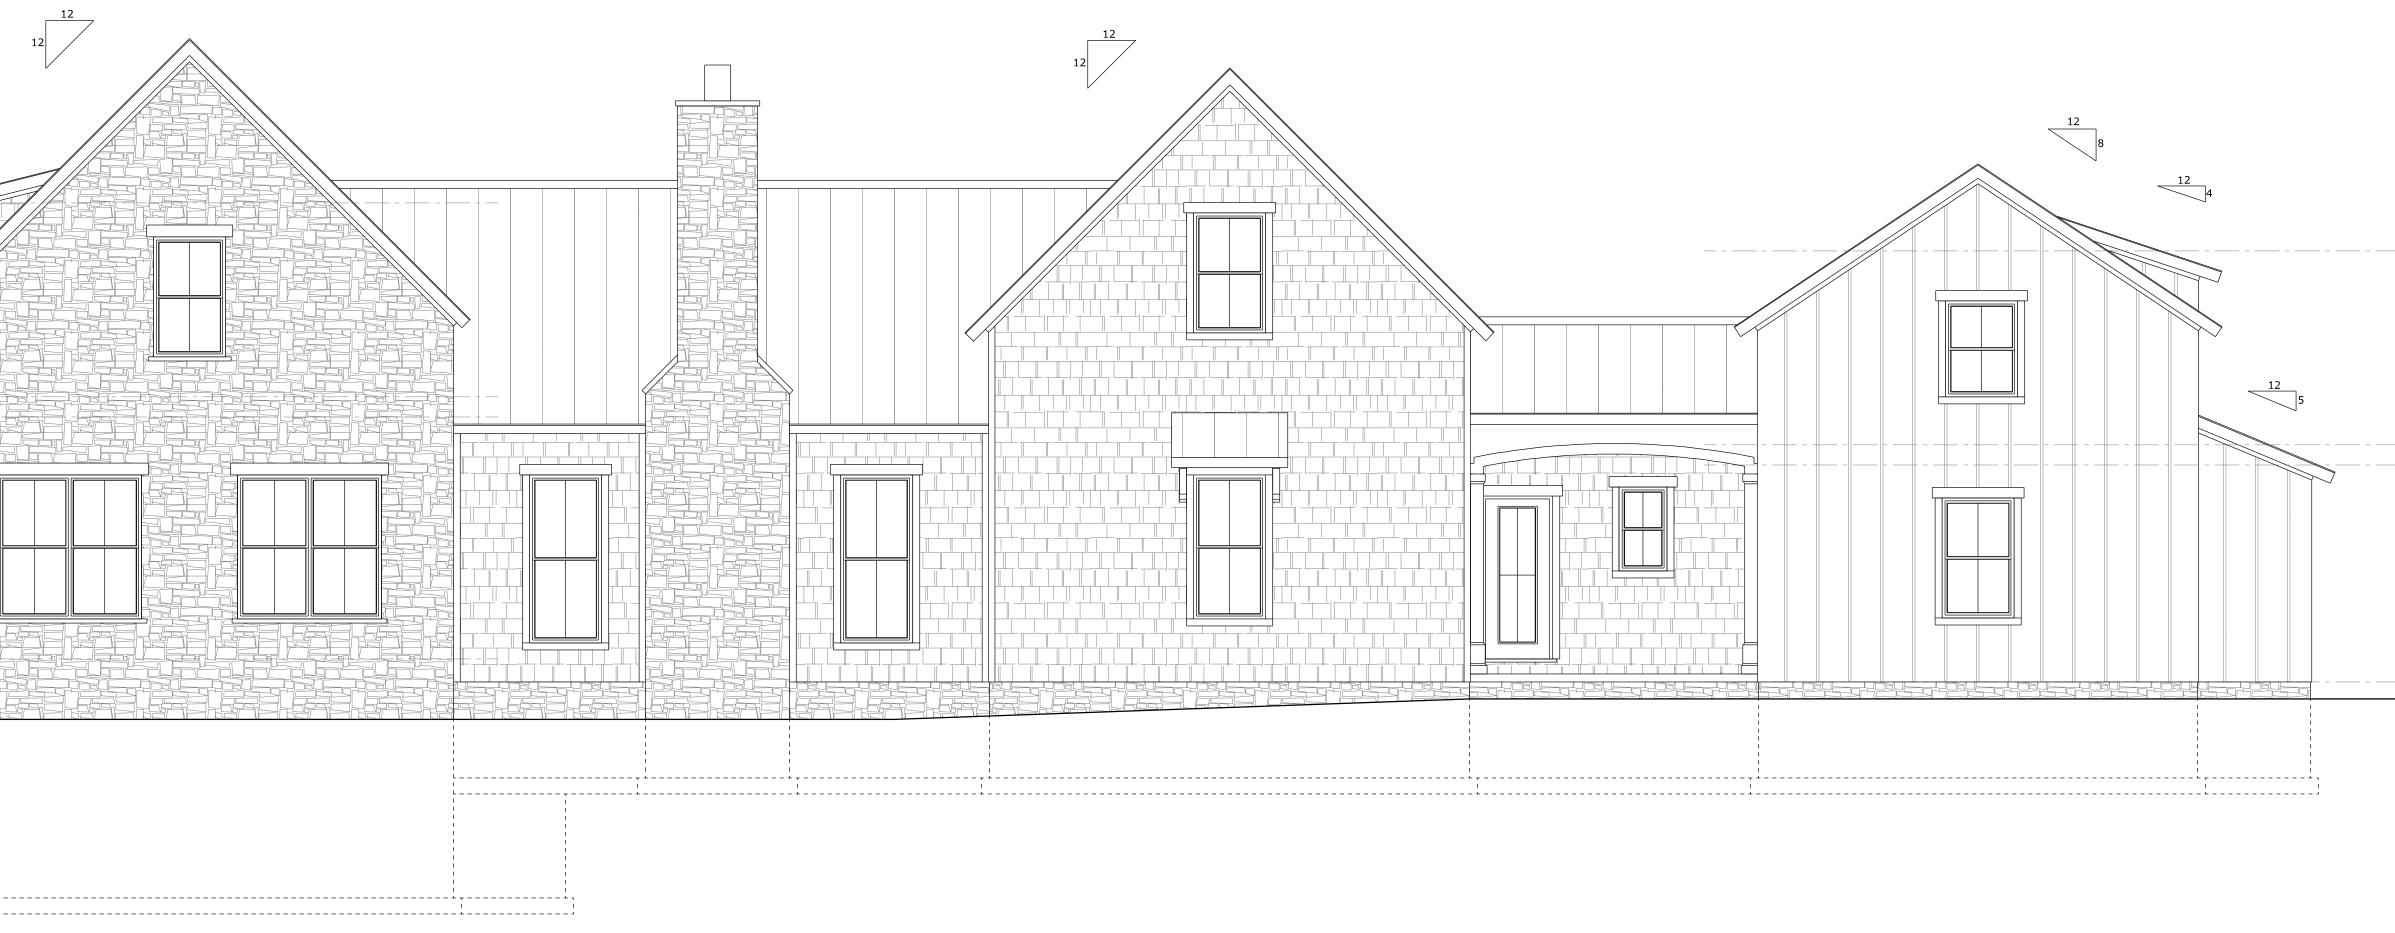

This Drawing Is Not To Be Submitted For Permits Without The Architect's Seal Below

|  | 3 |
|--|---|
|  | 2 |
|  |   |
|  |   |
|  |   |
|  |   |

NORTH ELEVATION

SCALE: 1/4" = 1'- 0"