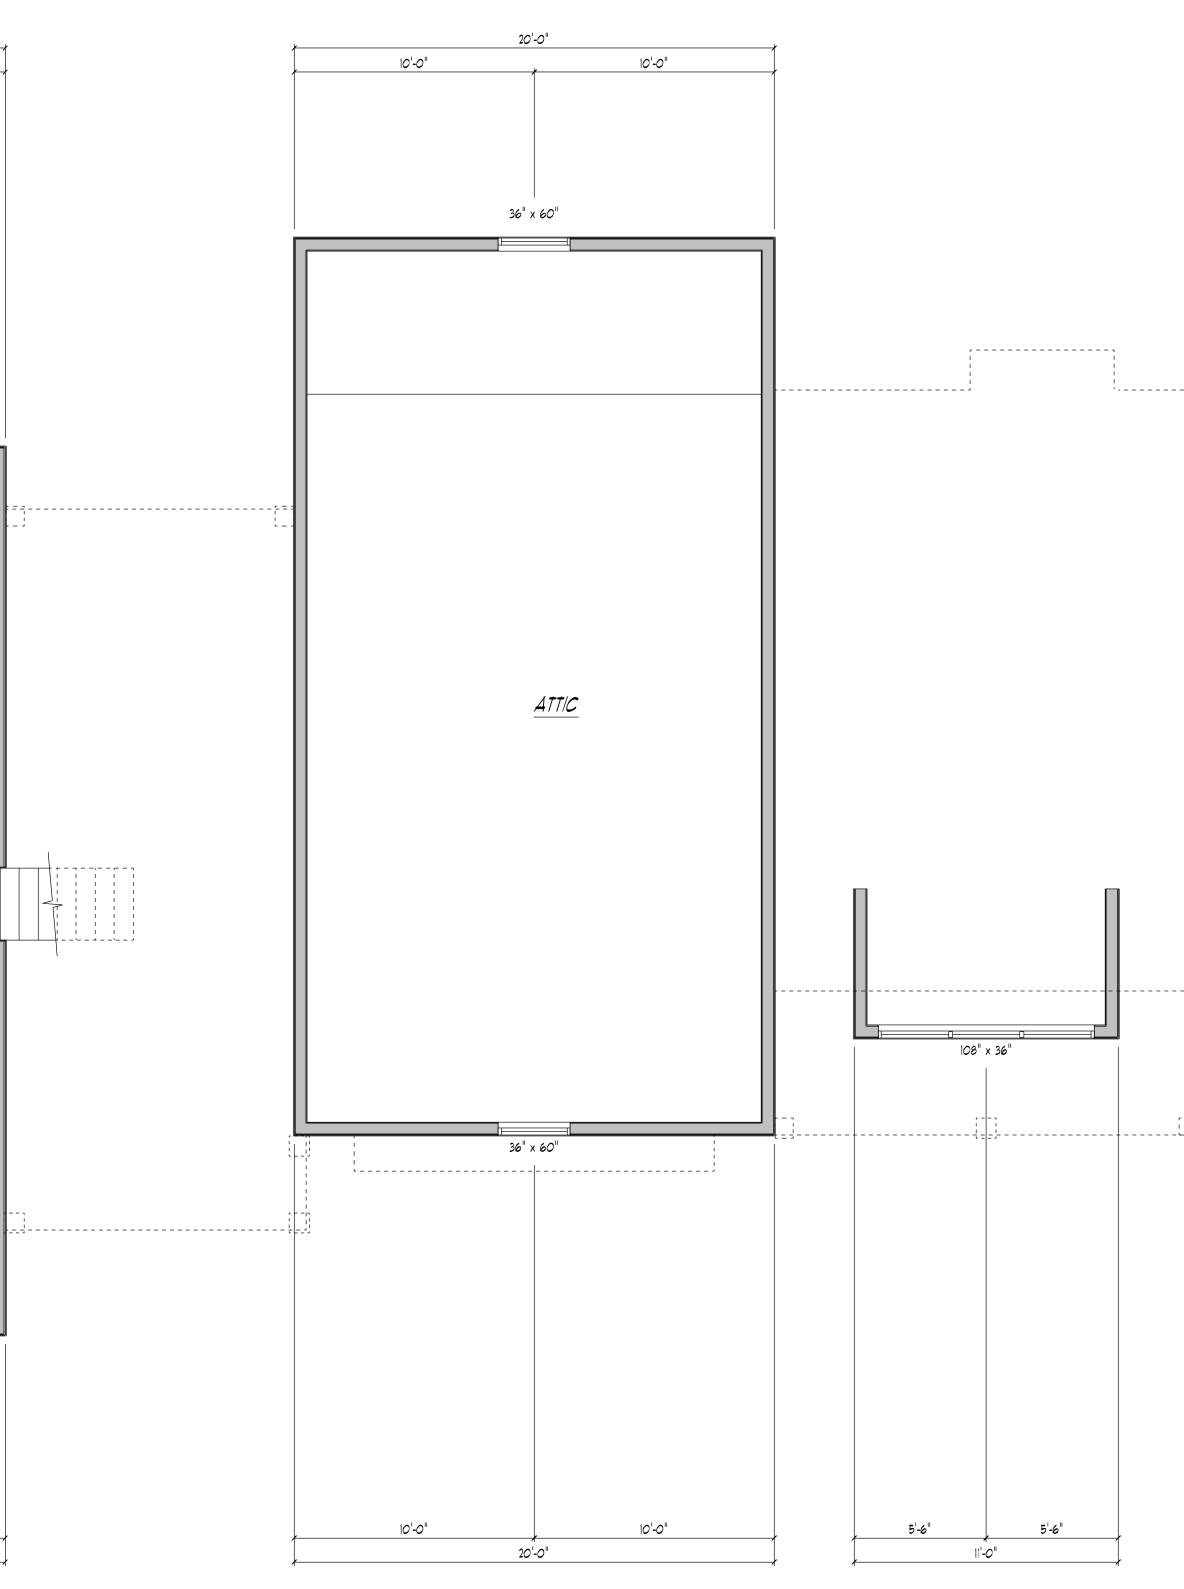

This Drawing Is Not To Be Submitted For Permits Without The Architect's Seal Below

SECOND FLOOR PLAN SCALE: 1/4" = 1'- 0"

48 S. High St. Ste. B | Dublin, Ohio 43017 (614) 766-7257 | www.rtastudio.com