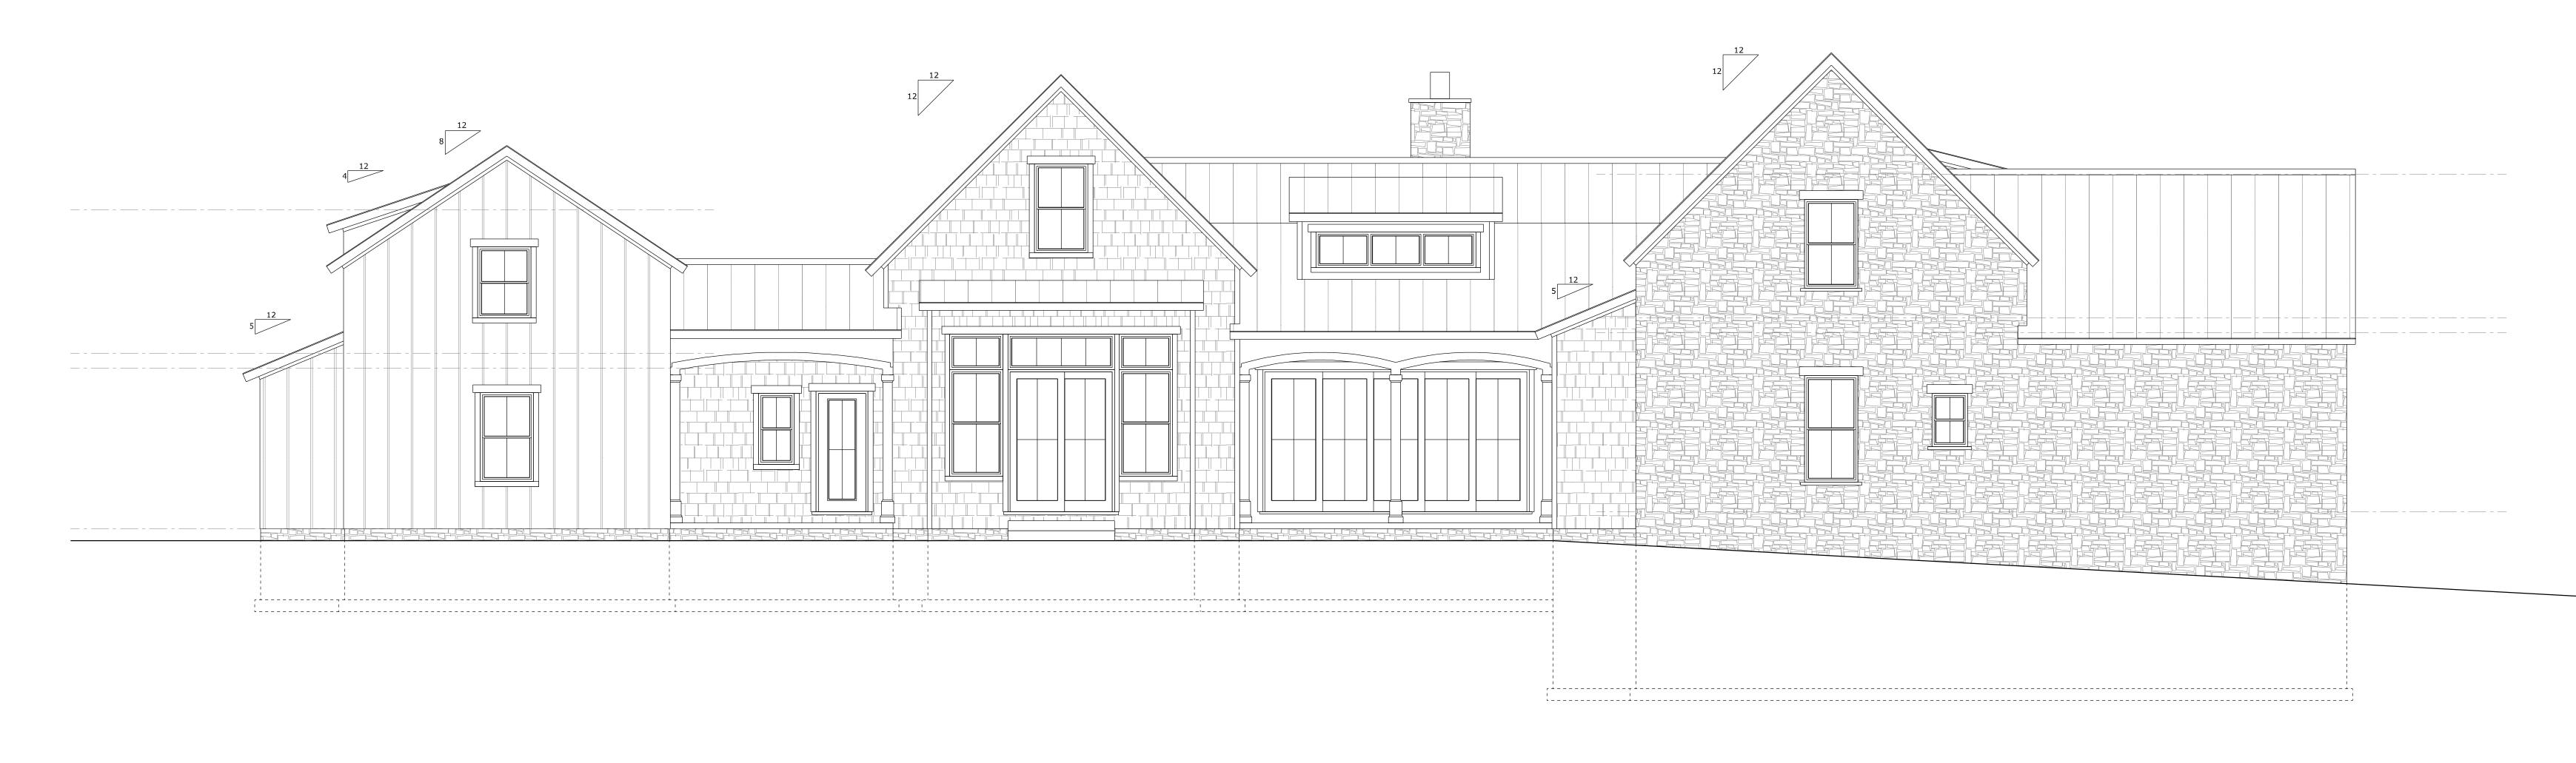

This Drawing Is Not To Be Submitted For Permits Without The Architect's Seal Below

WEST ELEVATION \_\_\_\_\_

SCALE: 1/4" = 1'- 0"

EAST ELEVATION

SCALE: 1/4" = 1'- 0"

48 S. High St. Ste. B | Dublin, Ohio 43017 (614) 766-7257 | www.rtastudio.com