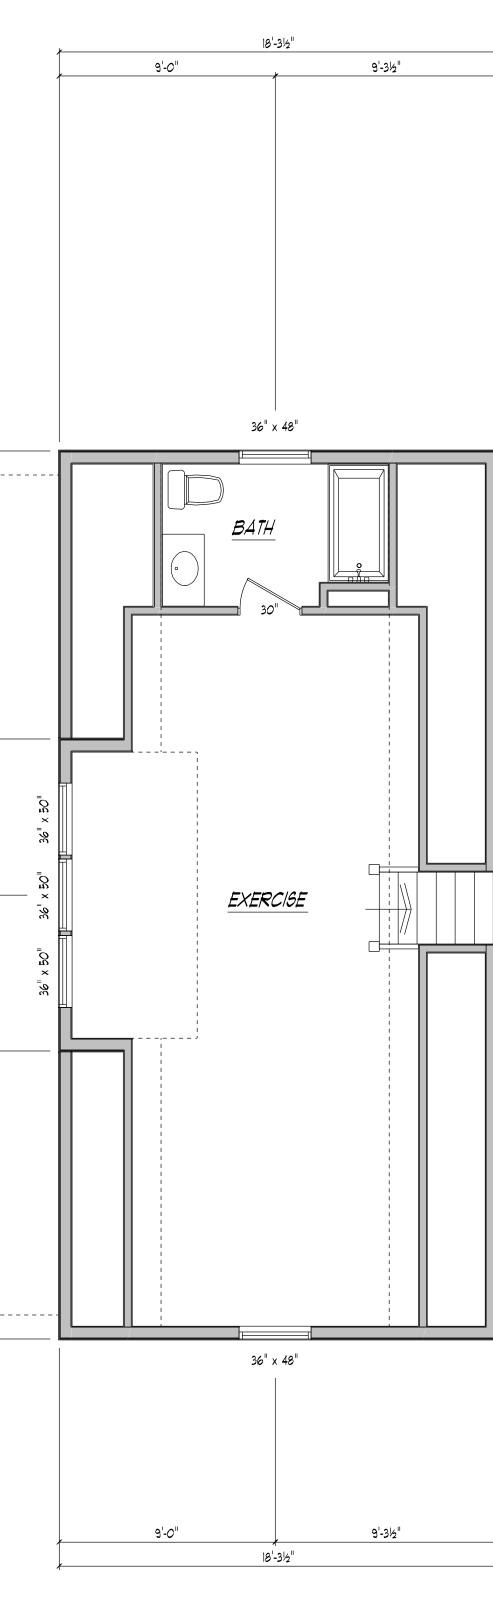

FIRST FLOOR PLAN

SCALE: 1/4" = 1'- 0"





48 S. High St. Ste. B | Dublin, Ohio 43017 (614) 766-7257 | www.rtastudio.com





| Preliminary  | 081720 |
|--------------|--------|
| Bidding      | 000000 |
| Construction | 000000 |
|              |        |

Date

Revision

000000 This Drawing And This Design Are The Copyrighted Property Of Richard Taylor Architects And May Not Be Reproduced,

Altered, Or Otherwise Used In Any Manner Without The Written Consent Of Richard Taylor Architects

This Drawing Is Not To Be Submitted For Permits Without The Architect's Seal Below







SECOND FLOOR PLAN SCALE: 1/4" = 1'- 0"







48 S. High St. Ste. B | Dublin, Ohio 43017 (614) 766-7257 | www.rtastudio.com



## RTA Project Number CH0120

| Date   |
|--------|
| 081720 |
| 000000 |
| 000000 |
|        |

| Revision | Date   |
|----------|--------|
|          | 000000 |
|          |        |
|          |        |
|          |        |
|          |        |
|          |        |
|          |        |
|          |        |

This Drawing And This Design Are The Copyrighted Property Of Richard Taylor Architects And May Not Be Reproduced, Altered, Or Otherwise Used In Any Manner Without The Written Consent Of Richard Taylor Architects

This Drawing Is Not To Be Submitted For Permits Without The Architect's Seal Below

|  | 3 |
|--|---|
|  | 2 |
|  |   |
|  |   |
|  |