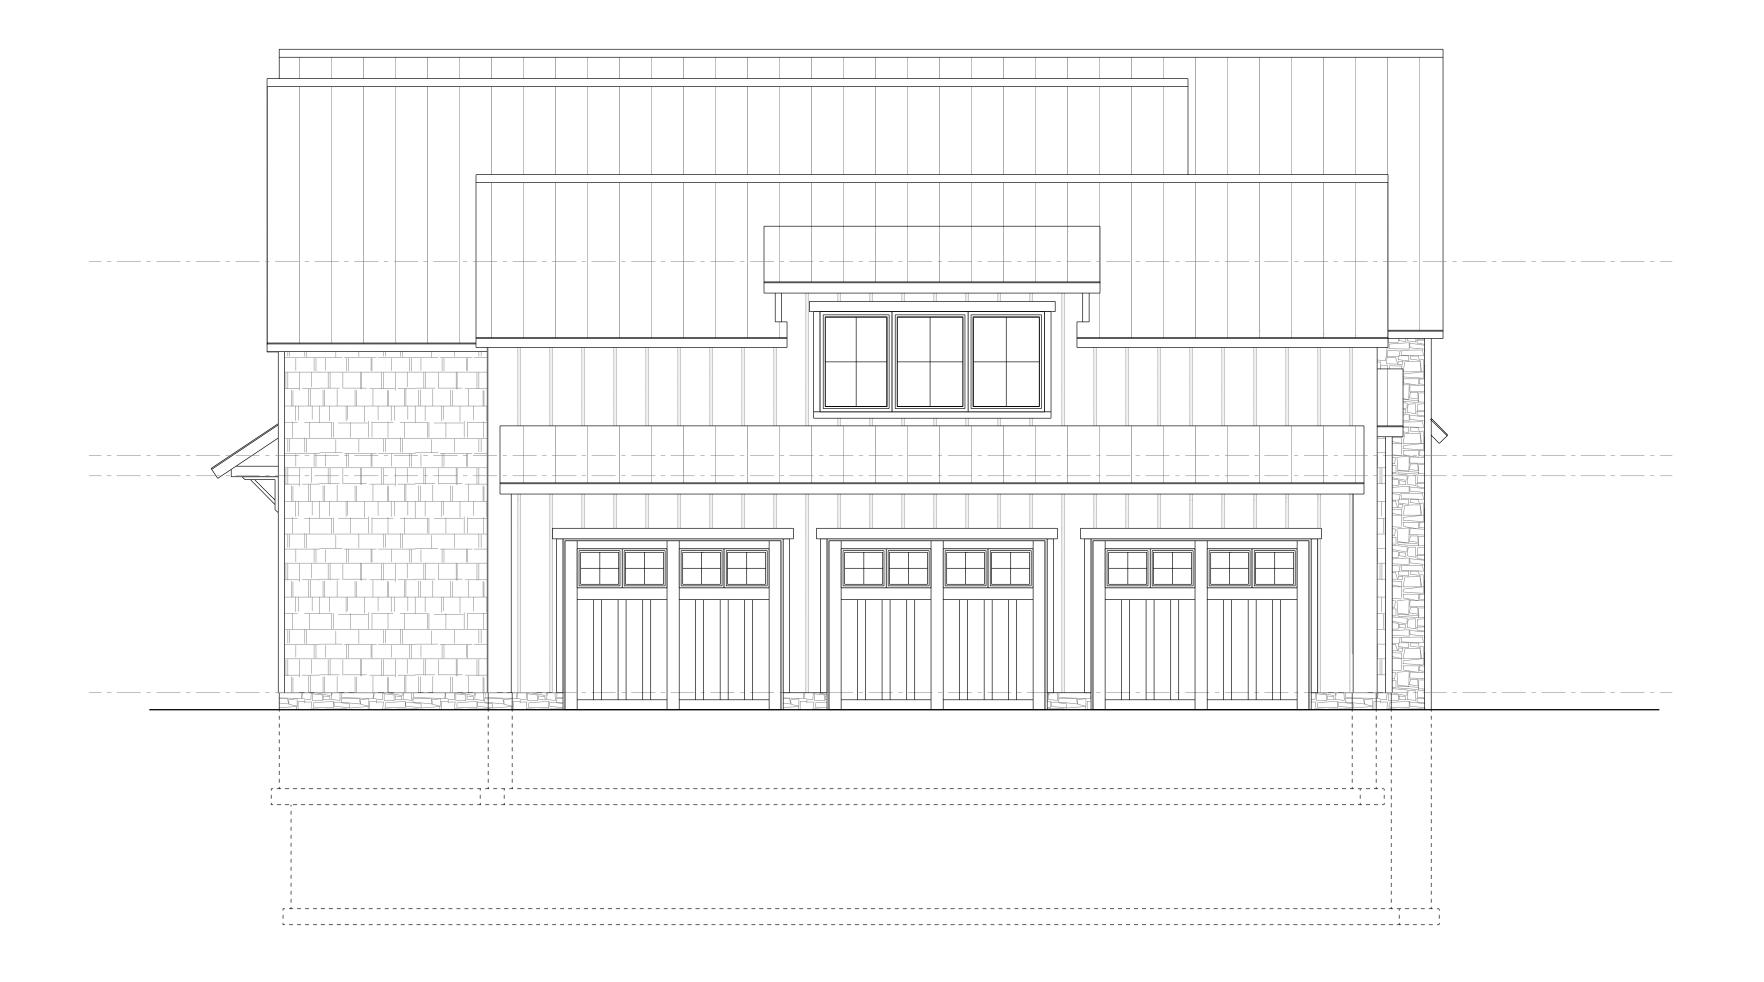

This Drawing Is Not To Be Submitted For Permits Without The Architect's Seal Below

WEST ELEVATION \_\_\_\_\_

SCALE: 1/4" = 1'- 0"

EAST ELEVATION

SCALE: 1/4" = 1'- 0"

48 S. High St. Ste. B | Dublin, Ohio 43017 (614) 766-7257 | www.rtastudio.com