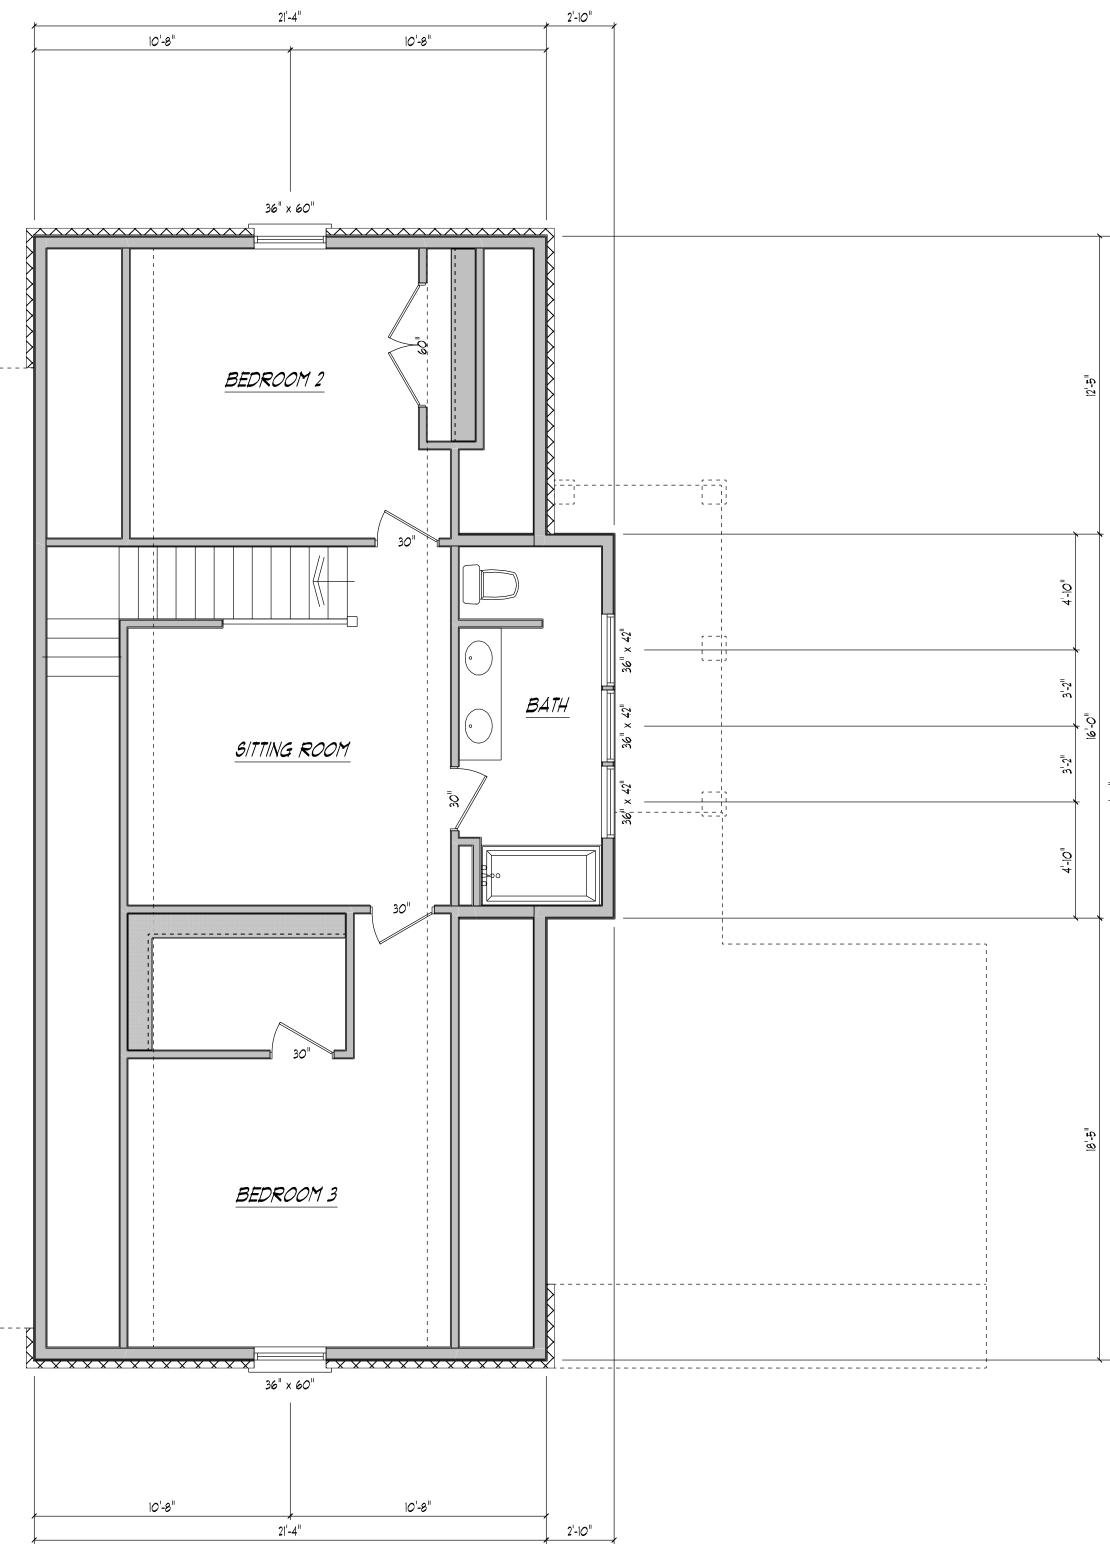

This Drawing Is Not To Be Submitted For Permits Without The Architect's Seal Below

SECOND FLOOR PLAN SCALE: 1/4" = 1'- 0"

48 S. High St. Ste. B | Dublin, Ohio 43017 (614) 766-7257 | www.rtastudio.com