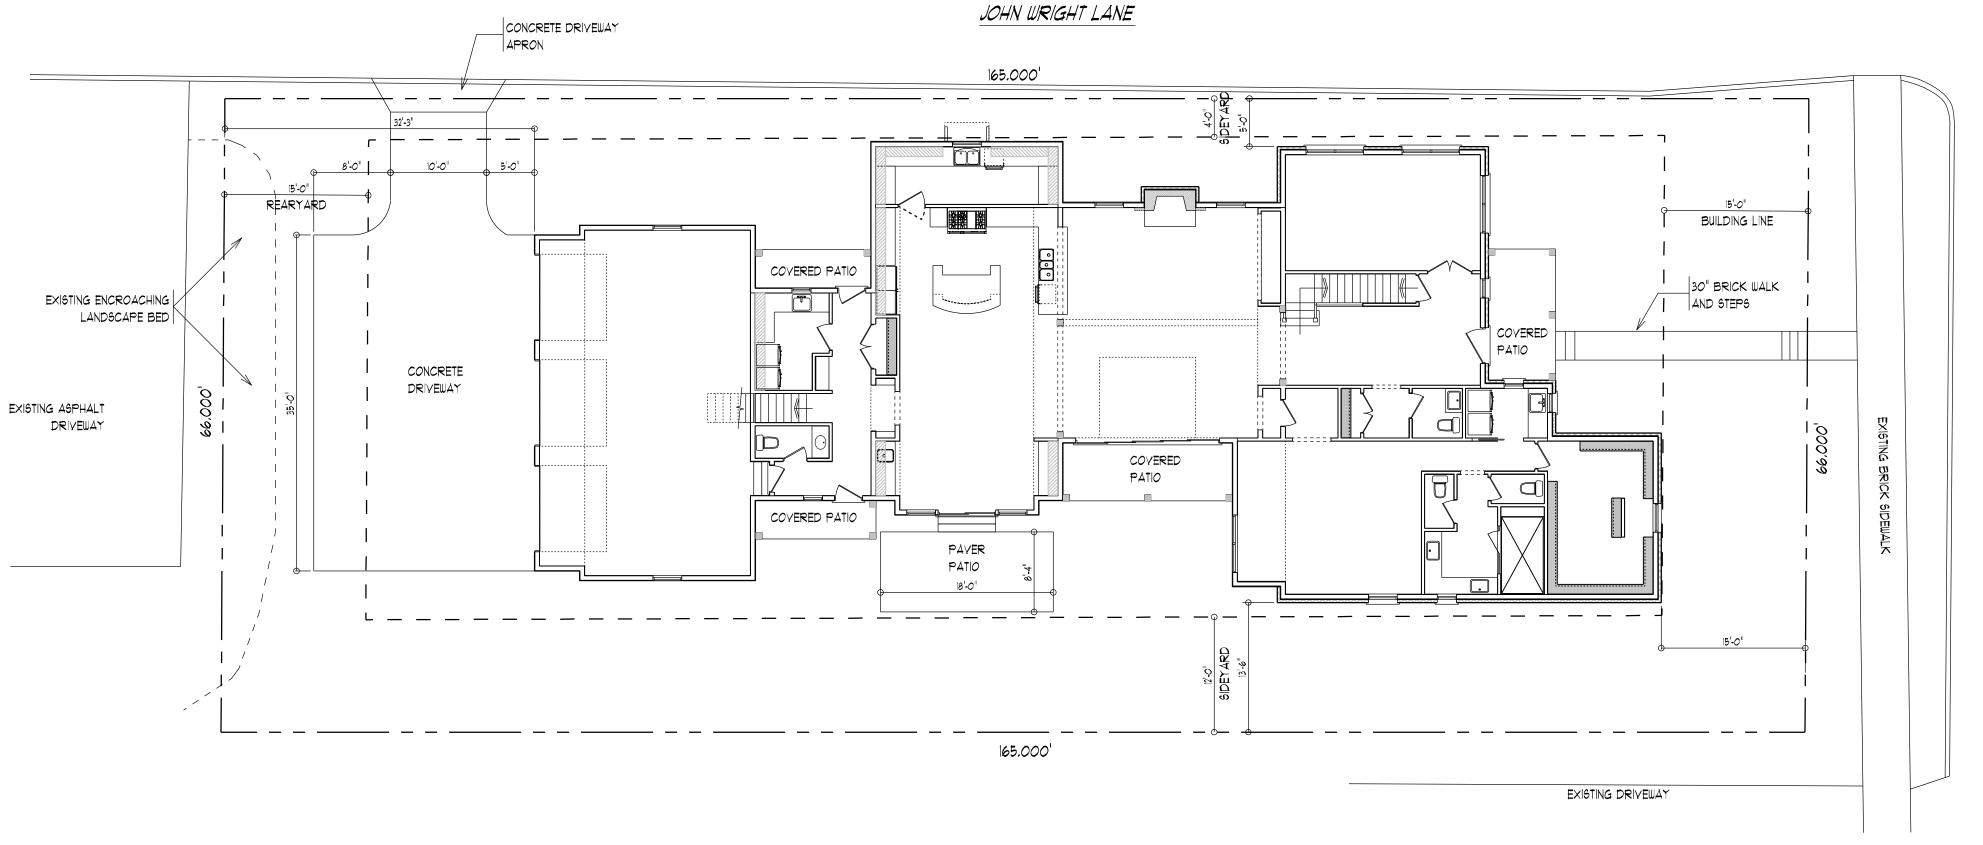

This Drawing Is Not To Be Submitted For Permits Without The Architect's Seal Below

SCALE: |" = 10'- 0"

## BUILDING AND LOT AREAS: \_\_\_\_\_

SOUTH HIGH STREET

GROSS AREA AS MEASURED AT THE PERIMETER OF THE STRUCTURE FROM THE OUTSIDE FACE OF THE SHEATHING LESS THE UPPER PART OF ANY TWO-STORY VOLUMES. FINISHED BASEMENT AREAS MEASURED FROM THE OUTSIDE FACE OF INSULATED STUD WALLS.

| LOT AREA                         | SQ. FEET |
|----------------------------------|----------|
| LOT TOTAL                        | 10,890   |
| DEVELOPMENT COVER ALLOWED AT 50% | 5,445    |
|                                  |          |
| PROPOSED BUILDING FOOTPRINT      | 3,935.0  |
| PROPOSED DRIVEWAY COVER          | 958.1    |
| PROPOSED COVERED PORCHES COVER   | 292.2    |
| PROPOSED WALKS COVER             | 78.7     |
| PROPOSED PATIO COVER             | 160.4    |
|                                  |          |
|                                  |          |

TOTAL DEVELOPMENT COVER PROPOSED 5,424.4