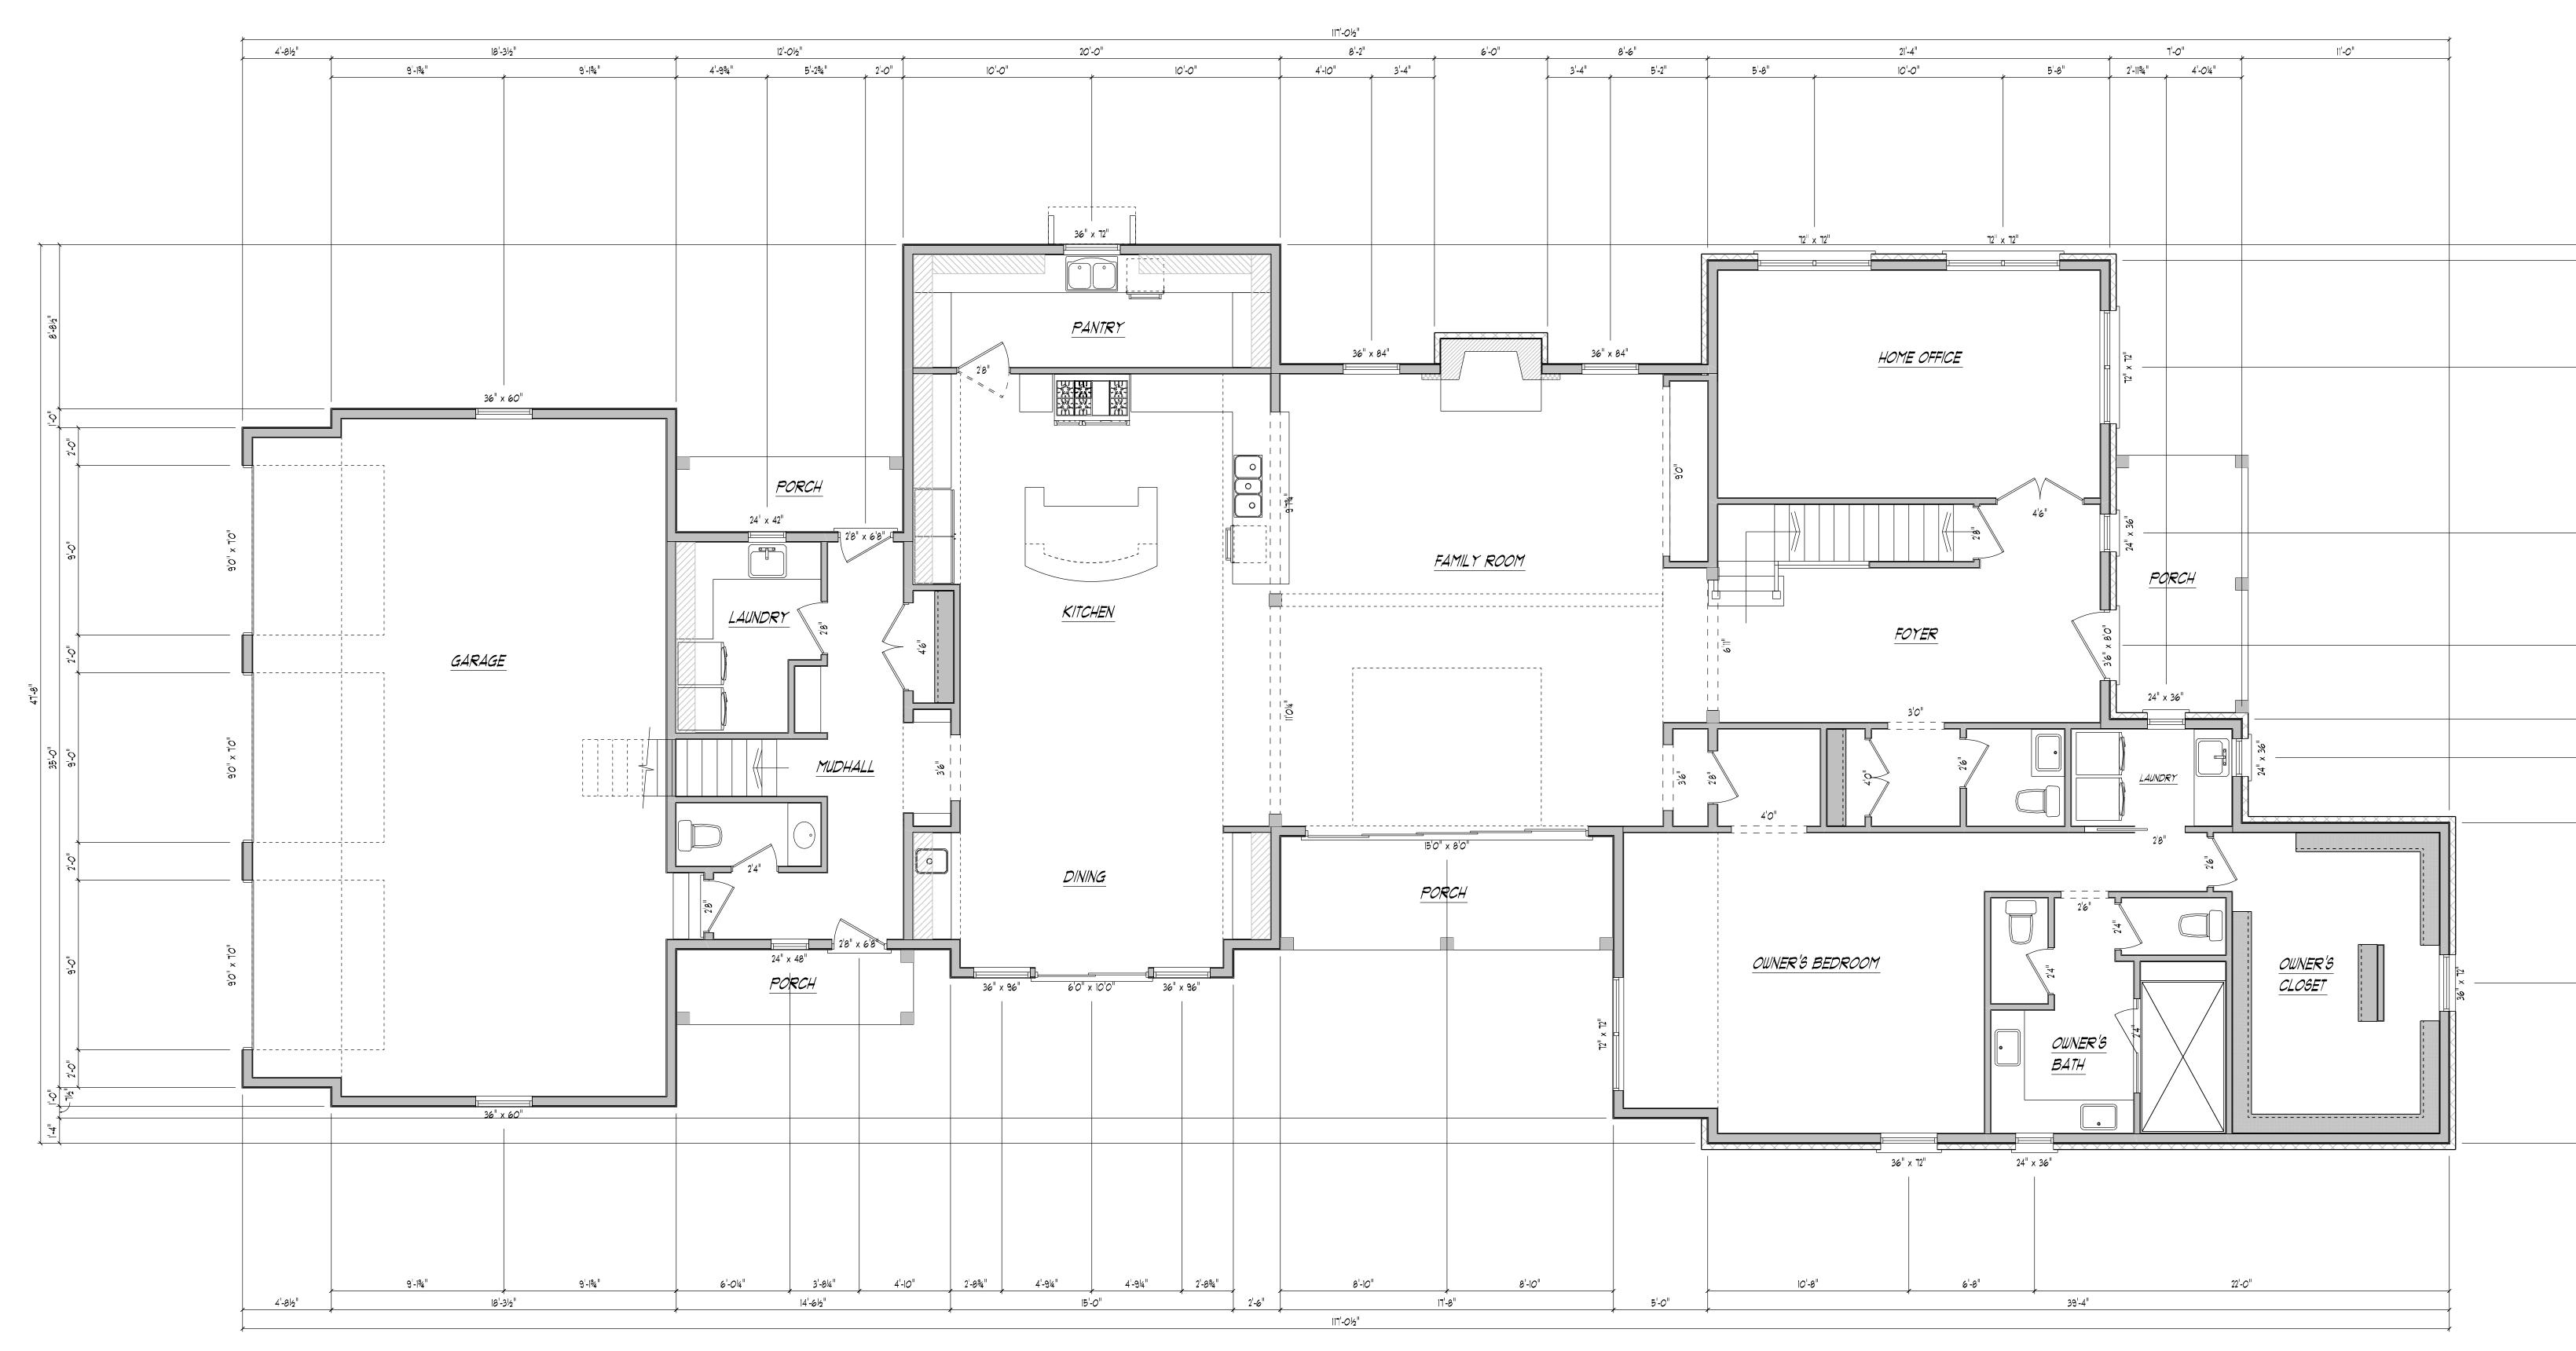

FIRST FLOOR PLAN

SCALE: 1/4" = 1'- 0"

48 S. High St. Ste. B | Dublin, Ohio 43017 (614) 766-7257 | www.rtastudio.com

| Preliminary  | 081720 |
|--------------|--------|
| Bidding      | 000000 |
| Construction | 000000 |
|              |        |