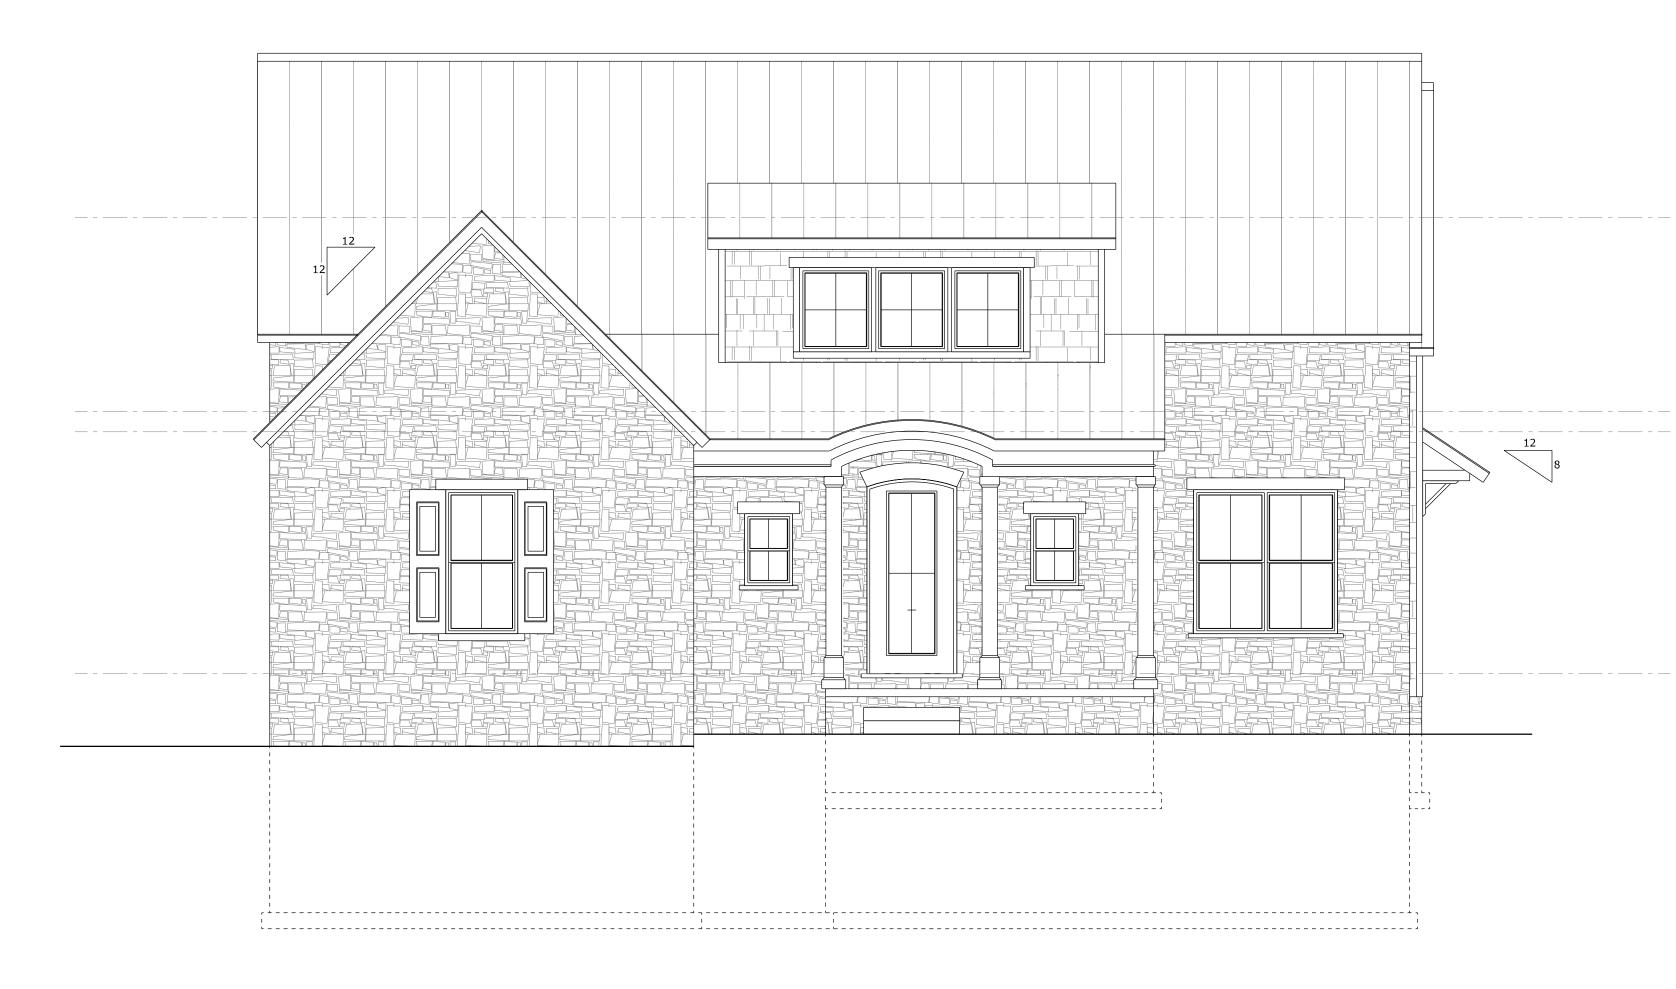

This Drawing Is Not To Be Submitted For Permits Without The Architect's Seal Below

|  | 3 |
|--|---|
|  | 2 |
|  |   |
|  |   |
|  |   |
|  |   |

NORTH ELEVATION

SCALE: 1/4" = 1'- 0"