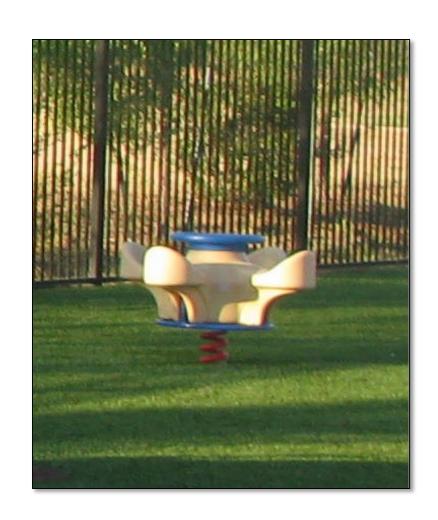

a
  - KidBuilder Firetruck Unit
  - 18' x 30' Shade Topper (Integrated into Playground Structure)
  - MaxPlay Swing 8' Beam with Belt Seats
  - 4- Seat Teeter

- After School Area
  - PlayBuilder After School Unit
  - 18' x 18' Shade Topper (Integrated into Playground Structure)
  - Tire Swing and Beam Cover
  - Basketball Goal
- Additional Items Needed:
  - Junior Picnic Tables Qty 3 (EPS, PS, and AS Areas)
  - Kid Timbers
    - Primrose Patch (Qty 6)
    - Loose Fill Border if needed





## INFANT PLAY 3-Panel Unit and 12' X 12' X 8' Ind Shade Green





## **EARLY PRESCHOOL PB Ground Unit with Shade Topper**







## **EARLY PRESCHOOL MaxPlay Tot Swings**







## **EARLY PRESCHOOL Tot Tree**







### PRESCHOOL Firetruck Unit with Shade Topper









### PRESCHOOL 4-Seat Teeter







# PRESCHOOL Belt Swings







## AFTER SCHOOL PB Unit with Shade Topper







## AFTER SCHOOL Tire Swing W/Beam Cover



**Beam Cover** 





## **ADDITIONAL ITEMS Primrose Patch**







## ADDITIONAL ITEMS JR Picnic Table – One in Each Play Area







## ADDITIONAL ITEMS Basketball Goal







#### **Kid Timbers and Base Mats**



**Kid Timbers – Border Panels for Loose Fill Surfacing** 

Base Mats – entries and under swings(13 per standard package) Still ordered with turf surfacing



little tikes

COMMERCIAL

Playgrounds Fun & Easy!™

2019
PRIMROSE
STANDARD
PLAYGROUND
PACKAGE
UPGRADES