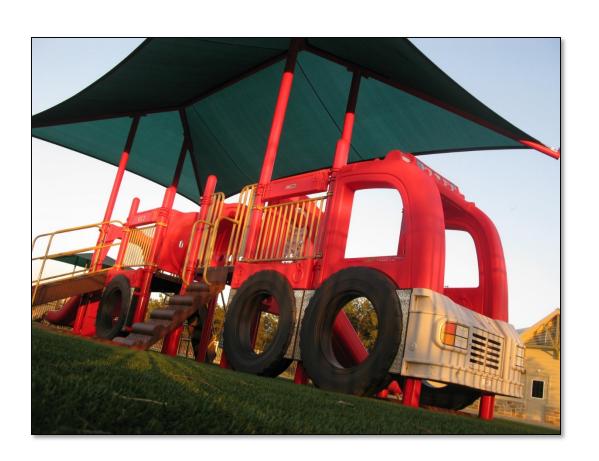

Beam with Tot Seats
- Pre-School Area
  - KidBuilder Firetruck Unit
  - 18' x 30' Shade Topper (Integrated into Playground Structure)
  - MaxPlay Swing 8' Beam with Belt Seats
  - 4- Seat Teeter

- After School Area
  - PlayBuilder After School Unit
  - 18' x 18' Shade Topper (Integrated into Playground Structure)
  - Tire Swing and Beam Cover
  - Basketball Goal
- Additional Items Needed:
  - Junior Picnic Tables Qty 3 (EPS, PS, and AS Areas)
  - Kid Timbers
    - Primrose Patch (Qty 6)
    - Loose Fill Border if needed





## INFANT PLAY 3-Panel Unit and 12' X 12' X 8' Ind Shade Green





## **EARLY PRESCHOOL PB Ground Unit with Shade Topper**







## **EARLY PRESCHOOL MaxPlay Tot Swings**







## **EARLY PRESCHOOL Tot Tree**







### PRESCHOOL Firetruck Unit with Shade Topper









### PRESCHOOL 4-Seat Teeter







# PRESCHOOL Belt Swings







## AFTER SCHOOL PB Unit with Shade Topper







## AFTER SCHOOL Tire Swing W/Beam Cover



**Beam Cover** 





## **ADDITIONAL ITEMS Primrose Patch**







## ADDITIONAL ITEMS JR Picnic Table – One in Each Play Area







## ADDITIONAL ITEMS Basketball Goal







#### **Kid Timbers and Base Mats**



**Kid Timbers – Border Panels for Loose Fill Surfacing** 

Base Mats – entries and under swings(13 per standard package) Still ordered with turf surfacing



little tikes

COMMERCIAL

Playgrounds Fun & Easy!™

2019
PRIMROSE
STANDARD
PLAYGROUND
PACKAGE
UPGRADES