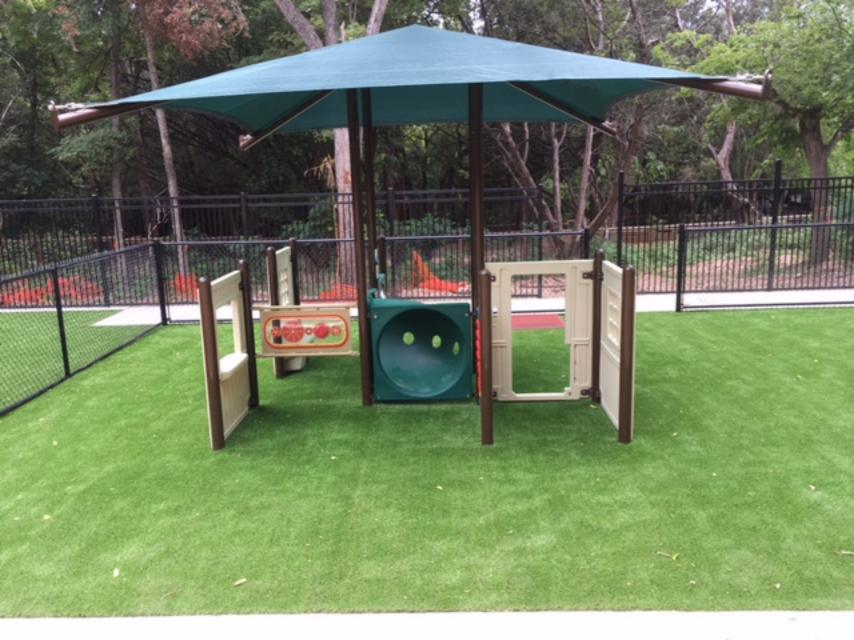

de Topper**







## **EARLY PRESCHOOL MaxPlay Tot Swings**







## **EARLY PRESCHOOL Tot Tree**







### PRESCHOOL Firetruck Unit with Shade Topper









### PRESCHOOL 4-Seat Teeter







# PRESCHOOL Belt Swings







## AFTER SCHOOL PB Unit with Shade Topper







## AFTER SCHOOL Tire Swing W/Beam Cover



**Beam Cover** 





## **ADDITIONAL ITEMS Primrose Patch**







## ADDITIONAL ITEMS JR Picnic Table – One in Each Play Area







## ADDITIONAL ITEMS Basketball Goal







#### **Kid Timbers and Base Mats**



**Kid Timbers – Border Panels for Loose Fill Surfacing** 

Base Mats – entries and under swings(13 per standard package) Still ordered with turf surfacing



little tikes

COMMERCIAL

Playgrounds Fun & Easy!™

2019
PRIMROSE
STANDARD
PLAYGROUND
PACKAGE
UPGRADES