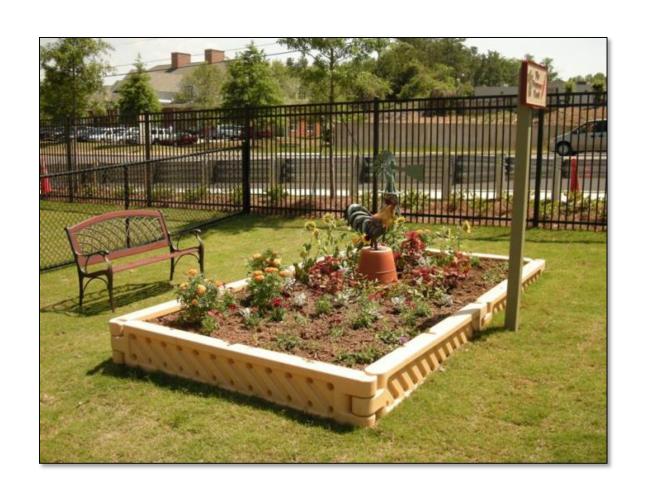

ilder After School Unit
  - 18' x 18' Shade Topper (Integrated into Playground Structure)
  - Tire Swing and Beam Cover
  - Basketball Goal
- Additional Items Needed:
  - Junior Picnic Tables Qty 3 (EPS, PS, and AS Areas)
  - Kid Timbers
    - Primrose Patch (Qty 6)
    - Loose Fill Border if needed





## INFANT PLAY 3-Panel Unit and 12' X 12' X 8' Ind Shade Green





## **EARLY PRESCHOOL PB Ground Unit with Shade Topper**







## **EARLY PRESCHOOL MaxPlay Tot Swings**







## **EARLY PRESCHOOL Tot Tree**







### PRESCHOOL Firetruck Unit with Shade Topper









### PRESCHOOL 4-Seat Teeter







# PRESCHOOL Belt Swings







## AFTER SCHOOL PB Unit with Shade Topper







## AFTER SCHOOL Tire Swing W/Beam Cover



**Beam Cover** 





## **ADDITIONAL ITEMS Primrose Patch**







## ADDITIONAL ITEMS JR Picnic Table – One in Each Play Area







## ADDITIONAL ITEMS Basketball Goal







#### **Kid Timbers and Base Mats**



**Kid Timbers – Border Panels for Loose Fill Surfacing** 

Base Mats – entries and under swings(13 per standard package) Still ordered with turf surfacing



little tikes

COMMERCIAL

Playgrounds Fun & Easy!™

2019
PRIMROSE
STANDARD
PLAYGROUND
PACKAGE
UPGRADES