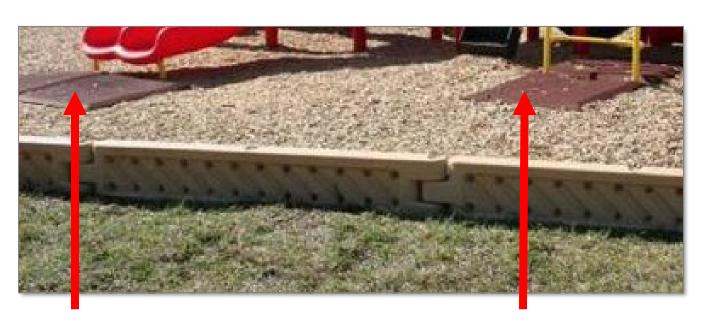

#### **Kid Timbers and Base Mats**

**Kid Timbers – Border Panels for Loose Fill Surfacing** 

Base Mats – entries and under swings(13 per standard package) Still ordered with turf surfacing

little tikes

COMMERCIAL