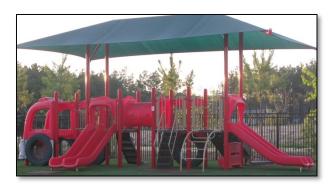

eam with Tot Seats
- Pre-School Area
  - KidBuilder Firetruck Unit
  - 18' x 30' Shade Topper (Integrated into Playground Structure)
  - MaxPlay Swing 8' Beam with Belt Seats
  - 4- Seat Teeter

- After School Area
  - PlayBuilder After School Unit
  - 18' x 18' Shade Topper (Integrated into Playground Structure)
  - Tire Swing and Beam Cover
  - Basketball Goal
- Additional Items Needed:
  - Junior Picnic Tables Qty 3 (EPS, PS, and AS Areas)
  - Kid Timbers
    - Primrose Patch (Qty 6)
    - Loose Fill Border if needed





## INFANT PLAY 3-Panel Unit and 12' X 12' X 8' Ind Shade Green





## **EARLY PRESCHOOL PB Ground Unit with Shade Topper**







## **EARLY PRESCHOOL MaxPlay Tot Swings**







## **EARLY PRESCHOOL Tot Tree**







### PRESCHOOL Firetruck Unit with Shade Topper









### PRESCHOOL 4-Seat Teeter







# PRESCHOOL Belt Swings







## AFTER SCHOOL PB Unit with Shade Topper







## AFTER SCHOOL Tire Swing W/Beam Cover



**Beam Cover** 





## **ADDITIONAL ITEMS Primrose Patch**







## ADDITIONAL ITEMS JR Picnic Table – One in Each Play Area







## ADDITIONAL ITEMS Basketball Goal







#### **Kid Timbers and Base Mats**



**Kid Timbers – Border Panels for Loose Fill Surfacing** 

Base Mats – entries and under swings(13 per standard package) Still ordered with turf surfacing



little tikes

COMMERCIAL

Playgrounds Fun & Easy!™

2019
PRIMROSE
STANDARD
PLAYGROUND
PACKAGE
UPGRADES