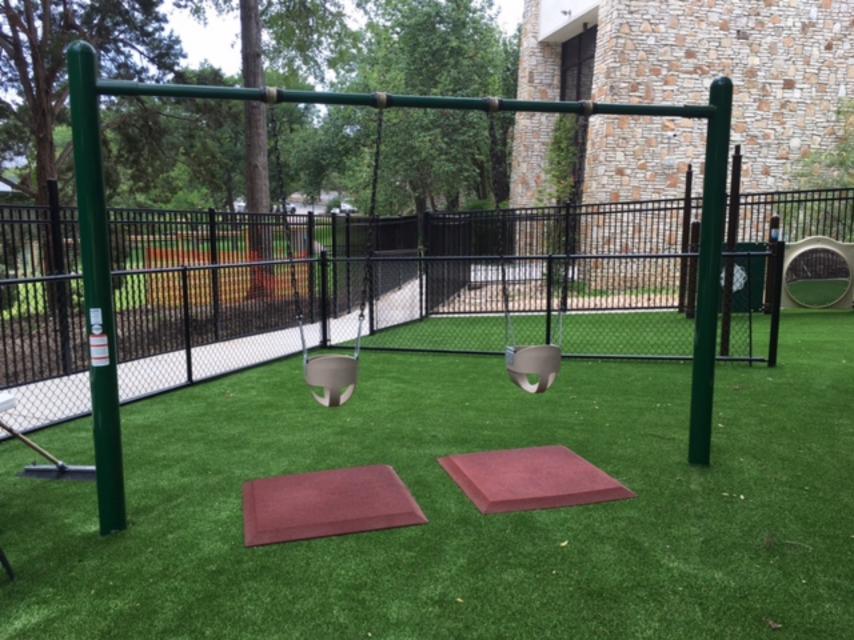

opper**







## **EARLY PRESCHOOL MaxPlay Tot Swings**







## **EARLY PRESCHOOL Tot Tree**







### PRESCHOOL Firetruck Unit with Shade Topper









### PRESCHOOL 4-Seat Teeter







# PRESCHOOL Belt Swings







## AFTER SCHOOL PB Unit with Shade Topper







## AFTER SCHOOL Tire Swing W/Beam Cover



**Beam Cover** 





## **ADDITIONAL ITEMS Primrose Patch**







## ADDITIONAL ITEMS JR Picnic Table – One in Each Play Area







## ADDITIONAL ITEMS Basketball Goal







#### **Kid Timbers and Base Mats**



**Kid Timbers – Border Panels for Loose Fill Surfacing** 

Base Mats – entries and under swings(13 per standard package) Still ordered with turf surfacing



little tikes

COMMERCIAL

Playgrounds Fun & Easy!™

2019
PRIMROSE
STANDARD
PLAYGROUND
PACKAGE
UPGRADES