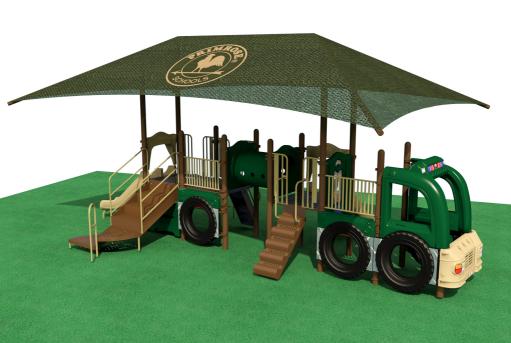

hade Topper**







## **EARLY PRESCHOOL MaxPlay Tot Swings**







## **EARLY PRESCHOOL Tot Tree**







### PRESCHOOL Firetruck Unit with Shade Topper









### PRESCHOOL 4-Seat Teeter







# PRESCHOOL Belt Swings







## AFTER SCHOOL PB Unit with Shade Topper







## AFTER SCHOOL Tire Swing W/Beam Cover



**Beam Cover** 





## **ADDITIONAL ITEMS Primrose Patch**







## ADDITIONAL ITEMS JR Picnic Table – One in Each Play Area







## ADDITIONAL ITEMS Basketball Goal







#### **Kid Timbers and Base Mats**



**Kid Timbers – Border Panels for Loose Fill Surfacing** 

Base Mats – entries and under swings(13 per standard package) Still ordered with turf surfacing



little tikes

COMMERCIAL

Playgrounds Fun & Easy!™

2019
PRIMROSE
STANDARD
PLAYGROUND
PACKAGE
UPGRADES