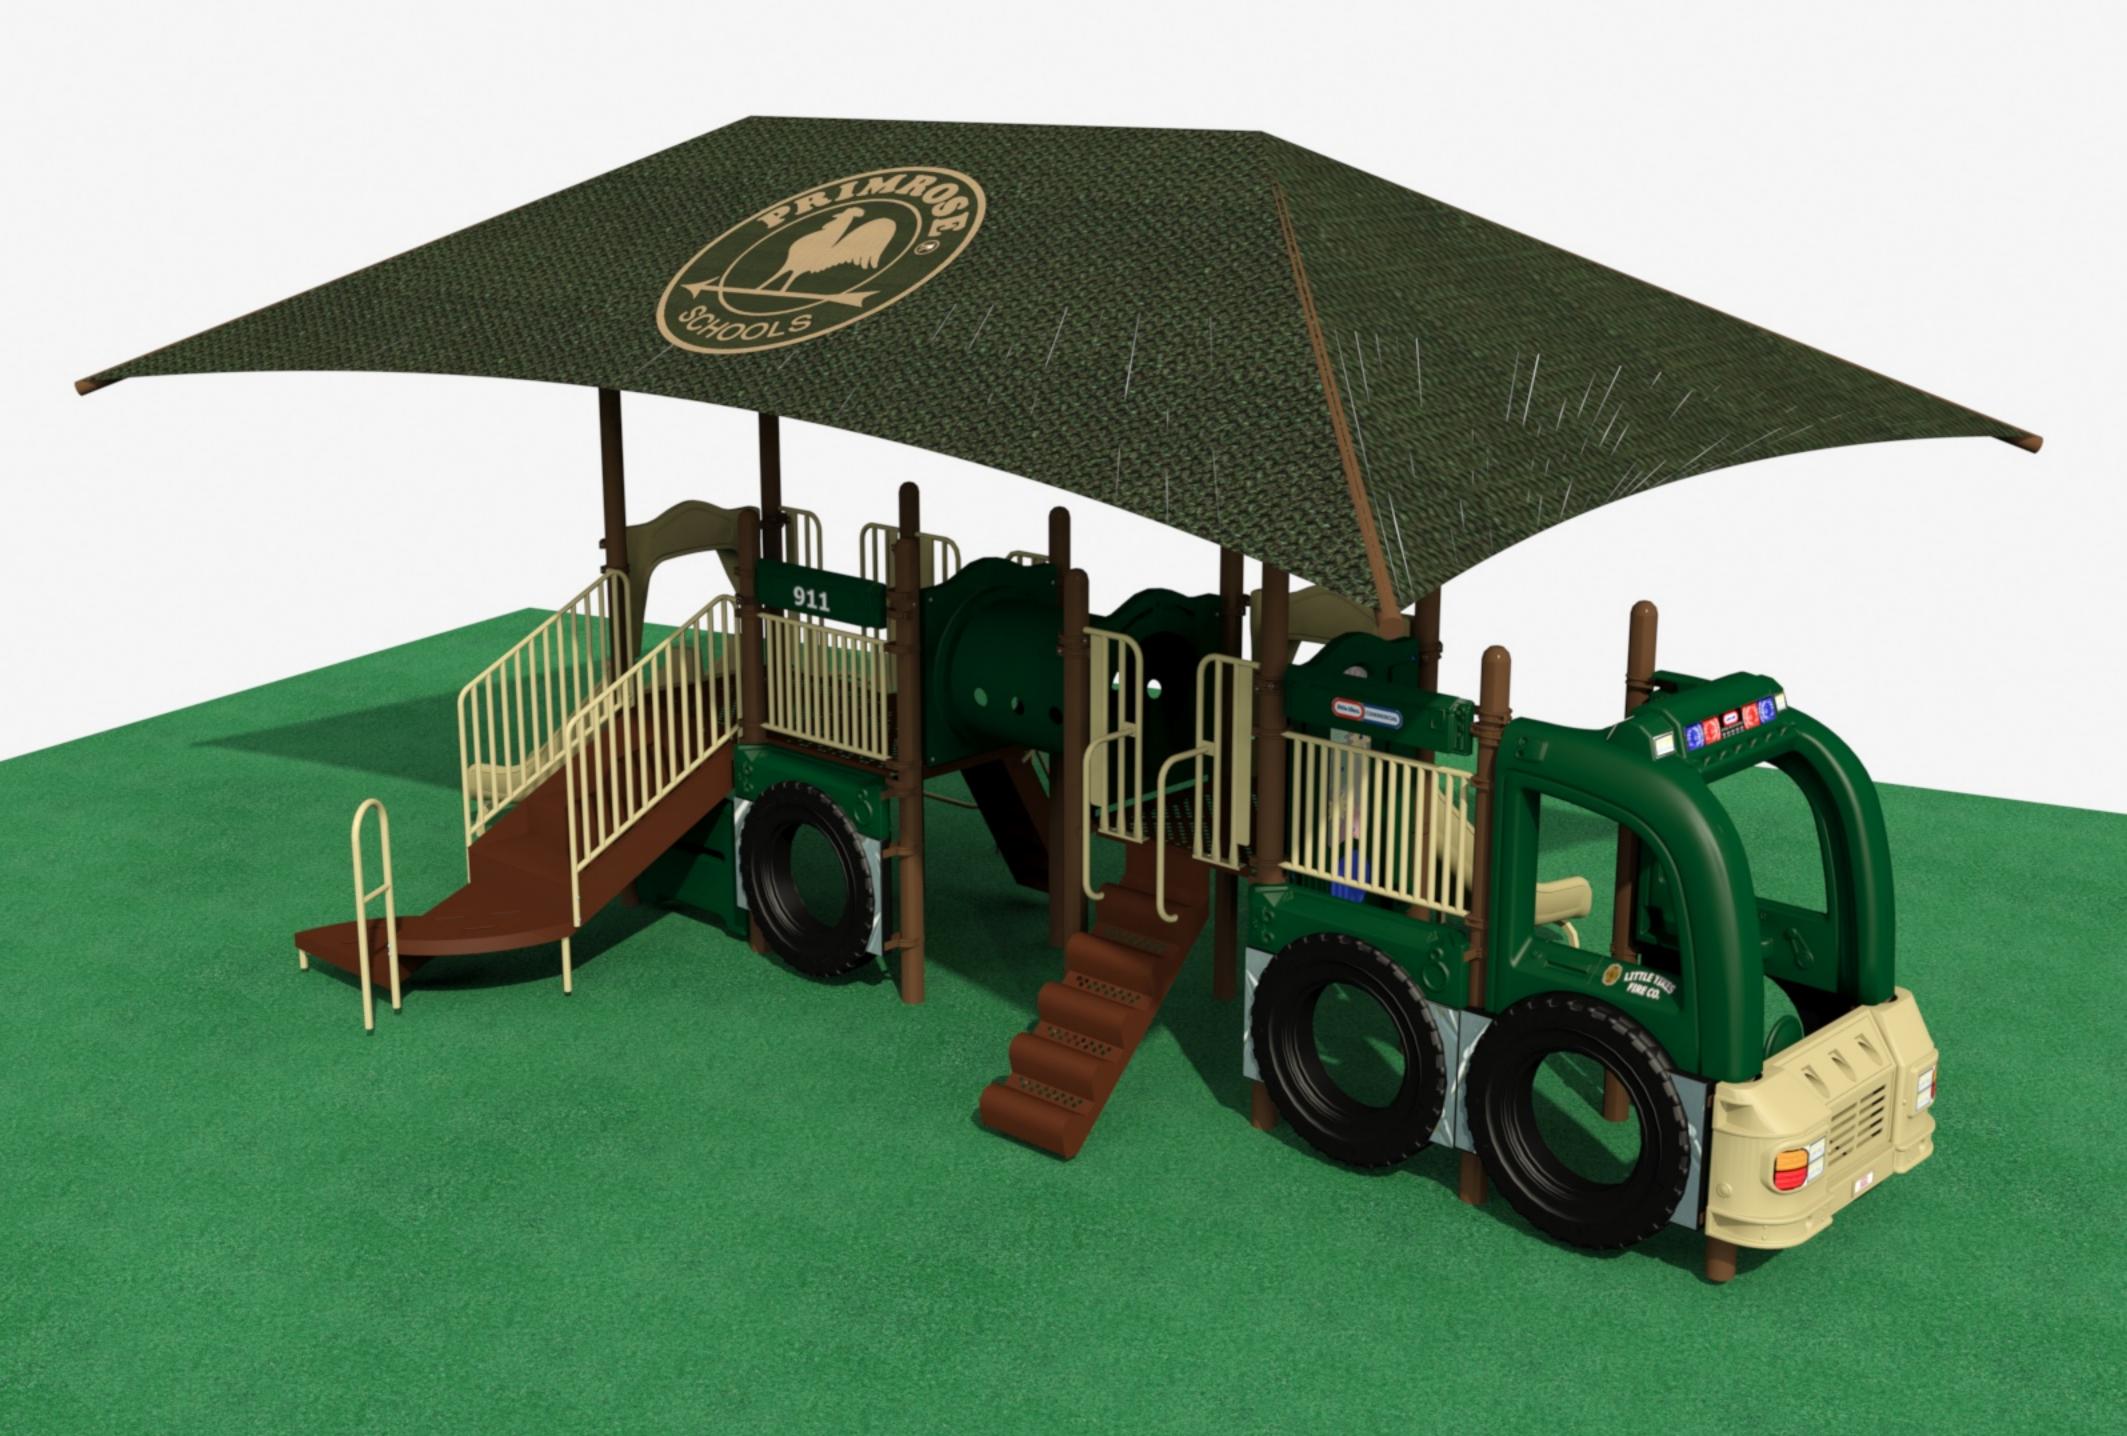

r**







## **EARLY PRESCHOOL MaxPlay Tot Swings**







## **EARLY PRESCHOOL Tot Tree**







### PRESCHOOL Firetruck Unit with Shade Topper









### PRESCHOOL 4-Seat Teeter







# PRESCHOOL Belt Swings







## AFTER SCHOOL PB Unit with Shade Topper







## AFTER SCHOOL Tire Swing W/Beam Cover



**Beam Cover** 





## **ADDITIONAL ITEMS Primrose Patch**







## ADDITIONAL ITEMS JR Picnic Table – One in Each Play Area







## ADDITIONAL ITEMS Basketball Goal







#### **Kid Timbers and Base Mats**



**Kid Timbers – Border Panels for Loose Fill Surfacing** 

Base Mats – entries and under swings(13 per standard package) Still ordered with turf surfacing



little tikes

COMMERCIAL

Playgrounds Fun & Easy!™

2019
PRIMROSE
STANDARD
PLAYGROUND
PACKAGE
UPGRADES