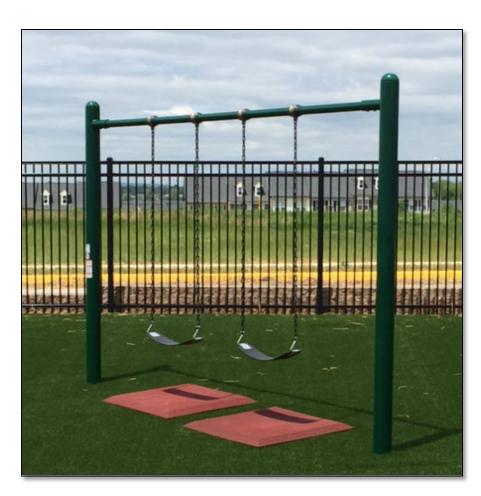

- 18' x 30' Shade Topper (Integrated into Playground Structure)
  - MaxPlay Swing 8' Beam with Belt Seats
  - 4- Seat Teeter

- After School Area
  - PlayBuilder After School Unit
  - 18' x 18' Shade Topper (Integrated into Playground Structure)
  - Tire Swing and Beam Cover
  - Basketball Goal
- Additional Items Needed:
  - Junior Picnic Tables Qty 3 (EPS, PS, and AS Areas)
  - Kid Timbers
    - Primrose Patch (Qty 6)
    - Loose Fill Border if needed





## INFANT PLAY 3-Panel Unit and 12' X 12' X 8' Ind Shade Green





## **EARLY PRESCHOOL PB Ground Unit with Shade Topper**







## **EARLY PRESCHOOL MaxPlay Tot Swings**







## **EARLY PRESCHOOL Tot Tree**







### PRESCHOOL Firetruck Unit with Shade Topper









### PRESCHOOL 4-Seat Teeter







# PRESCHOOL Belt Swings







## AFTER SCHOOL PB Unit with Shade Topper







## AFTER SCHOOL Tire Swing W/Beam Cover



**Beam Cover** 





## **ADDITIONAL ITEMS Primrose Patch**







## ADDITIONAL ITEMS JR Picnic Table – One in Each Play Area







## ADDITIONAL ITEMS Basketball Goal







#### **Kid Timbers and Base Mats**



**Kid Timbers – Border Panels for Loose Fill Surfacing** 

Base Mats – entries and under swings(13 per standard package) Still ordered with turf surfacing



little tikes

COMMERCIAL

Playgrounds Fun & Easy!™

2019
PRIMROSE
STANDARD
PLAYGROUND
PACKAGE
UPGRADES