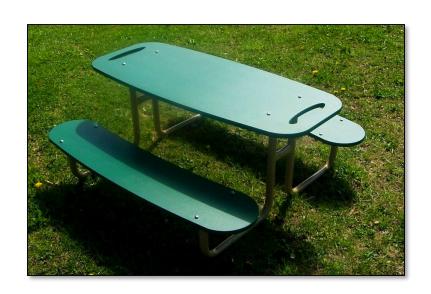

Playground Structure)
  - Tire Swing and Beam Cover
  - Basketball Goal
- Additional Items Needed:
  - Junior Picnic Tables Qty 3 (EPS, PS, and AS Areas)
  - Kid Timbers
    - Primrose Patch (Qty 6)
    - Loose Fill Border if needed





## INFANT PLAY 3-Panel Unit and 12' X 12' X 8' Ind Shade Green





## **EARLY PRESCHOOL PB Ground Unit with Shade Topper**







## **EARLY PRESCHOOL MaxPlay Tot Swings**







## **EARLY PRESCHOOL Tot Tree**







### PRESCHOOL Firetruck Unit with Shade Topper









### PRESCHOOL 4-Seat Teeter







# PRESCHOOL Belt Swings







## AFTER SCHOOL PB Unit with Shade Topper







## AFTER SCHOOL Tire Swing W/Beam Cover



**Beam Cover** 





## **ADDITIONAL ITEMS Primrose Patch**







## ADDITIONAL ITEMS JR Picnic Table – One in Each Play Area







## ADDITIONAL ITEMS Basketball Goal







#### **Kid Timbers and Base Mats**



**Kid Timbers – Border Panels for Loose Fill Surfacing** 

Base Mats – entries and under swings(13 per standard package) Still ordered with turf surfacing



little tikes

COMMERCIAL

Playgrounds Fun & Easy!™

2019
PRIMROSE
STANDARD
PLAYGROUND
PACKAGE
UPGRADES