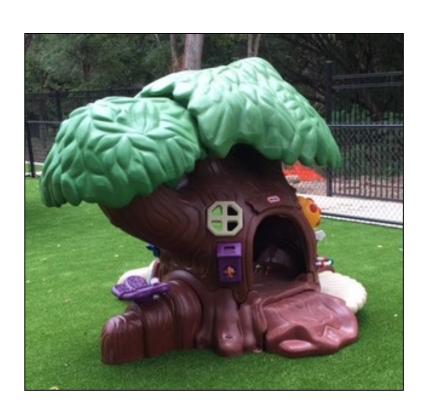

grated into Playground Structure)
  - MaxPlay Swing 8' Beam with Tot Seats
- Pre-School Area
  - KidBuilder Firetruck Unit
  - 18' x 30' Shade Topper (Integrated into Playground Structure)
  - MaxPlay Swing 8' Beam with Belt Seats
  - 4- Seat Teeter

- After School Area
  - PlayBuilder After School Unit
  - 18' x 18' Shade Topper (Integrated into Playground Structure)
  - Tire Swing and Beam Cover
  - Basketball Goal
- Additional Items Needed:
  - Junior Picnic Tables Qty 3 (EPS, PS, and AS Areas)
  - Kid Timbers
    - Primrose Patch (Qty 6)
    - Loose Fill Border if needed





## INFANT PLAY 3-Panel Unit and 12' X 12' X 8' Ind Shade Green





## **EARLY PRESCHOOL PB Ground Unit with Shade Topper**







## **EARLY PRESCHOOL MaxPlay Tot Swings**







## **EARLY PRESCHOOL Tot Tree**







### PRESCHOOL Firetruck Unit with Shade Topper









### PRESCHOOL 4-Seat Teeter







# PRESCHOOL Belt Swings







## AFTER SCHOOL PB Unit with Shade Topper







## AFTER SCHOOL Tire Swing W/Beam Cover



**Beam Cover** 





## **ADDITIONAL ITEMS Primrose Patch**







## ADDITIONAL ITEMS JR Picnic Table – One in Each Play Area







## ADDITIONAL ITEMS Basketball Goal







#### **Kid Timbers and Base Mats**



**Kid Timbers – Border Panels for Loose Fill Surfacing** 

Base Mats – entries and under swings(13 per standard package) Still ordered with turf surfacing



little tikes

COMMERCIAL

Playgrounds Fun & Easy!™

2019
PRIMROSE
STANDARD
PLAYGROUND
PACKAGE
UPGRADES