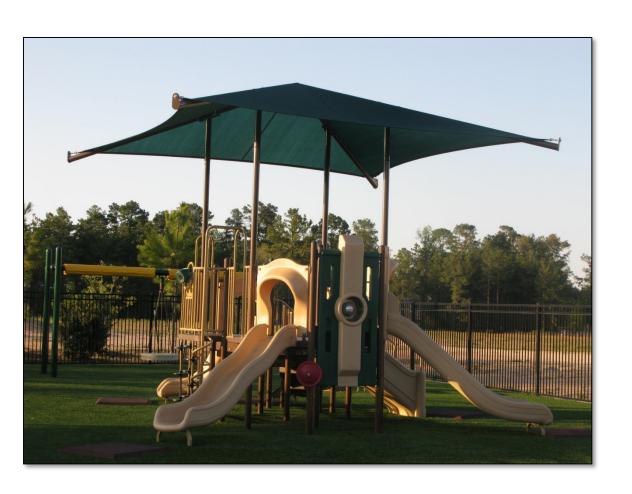

ground Structure)
  - MaxPlay Swing 8' Beam with Belt Seats
  - 4- Seat Teeter

- After School Area
  - PlayBuilder After School Unit
  - 18' x 18' Shade Topper (Integrated into Playground Structure)
  - Tire Swing and Beam Cover
  - Basketball Goal
- Additional Items Needed:
  - Junior Picnic Tables Qty 3 (EPS, PS, and AS Areas)
  - Kid Timbers
    - Primrose Patch (Qty 6)
    - Loose Fill Border if needed





## INFANT PLAY 3-Panel Unit and 12' X 12' X 8' Ind Shade Green





## **EARLY PRESCHOOL PB Ground Unit with Shade Topper**







## **EARLY PRESCHOOL MaxPlay Tot Swings**







## **EARLY PRESCHOOL Tot Tree**







### PRESCHOOL Firetruck Unit with Shade Topper









### PRESCHOOL 4-Seat Teeter







# PRESCHOOL Belt Swings







## AFTER SCHOOL PB Unit with Shade Topper







## AFTER SCHOOL Tire Swing W/Beam Cover



**Beam Cover** 





## **ADDITIONAL ITEMS Primrose Patch**







## ADDITIONAL ITEMS JR Picnic Table – One in Each Play Area







## ADDITIONAL ITEMS Basketball Goal







#### **Kid Timbers and Base Mats**



**Kid Timbers – Border Panels for Loose Fill Surfacing** 

Base Mats – entries and under swings(13 per standard package) Still ordered with turf surfacing



little tikes

COMMERCIAL

Playgrounds Fun & Easy!™

2019
PRIMROSE
STANDARD
PLAYGROUND
PACKAGE
UPGRADES