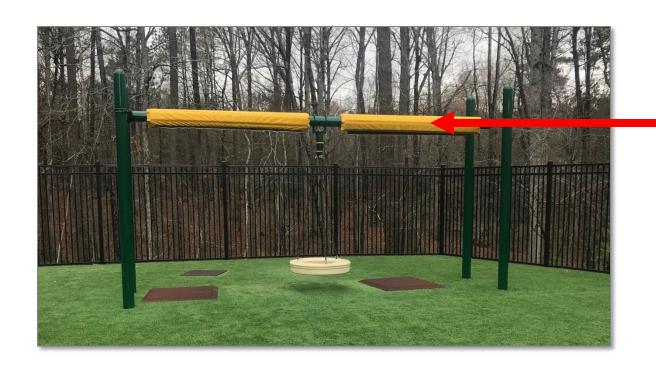

h Belt Seats
  - 4- Seat Teeter

- After School Area
  - PlayBuilder After School Unit
  - 18' x 18' Shade Topper (Integrated into Playground Structure)
  - Tire Swing and Beam Cover
  - Basketball Goal
- Additional Items Needed:
  - Junior Picnic Tables Qty 3 (EPS, PS, and AS Areas)
  - Kid Timbers
    - Primrose Patch (Qty 6)
    - Loose Fill Border if needed





## INFANT PLAY 3-Panel Unit and 12' X 12' X 8' Ind Shade Green





## **EARLY PRESCHOOL PB Ground Unit with Shade Topper**







## **EARLY PRESCHOOL MaxPlay Tot Swings**







## **EARLY PRESCHOOL Tot Tree**







### PRESCHOOL Firetruck Unit with Shade Topper









### PRESCHOOL 4-Seat Teeter







# PRESCHOOL Belt Swings







## AFTER SCHOOL PB Unit with Shade Topper







## AFTER SCHOOL Tire Swing W/Beam Cover



**Beam Cover** 





## **ADDITIONAL ITEMS Primrose Patch**







## ADDITIONAL ITEMS JR Picnic Table – One in Each Play Area







## ADDITIONAL ITEMS Basketball Goal







#### **Kid Timbers and Base Mats**



**Kid Timbers – Border Panels for Loose Fill Surfacing** 

Base Mats – entries and under swings(13 per standard package) Still ordered with turf surfacing



little tikes

COMMERCIAL

Playgrounds Fun & Easy!™

2019
PRIMROSE
STANDARD
PLAYGROUND
PACKAGE
UPGRADES