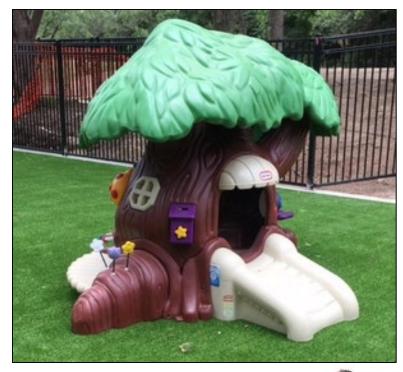

ated into Playground Structure)
  - MaxPlay Swing 8' Beam with Tot Seats
- Pre-School Area
  - KidBuilder Firetruck Unit
  - 18' x 30' Shade Topper (Integrated into Playground Structure)
  - MaxPlay Swing 8' Beam with Belt Seats
  - 4- Seat Teeter

- After School Area
  - PlayBuilder After School Unit
  - 18' x 18' Shade Topper (Integrated into Playground Structure)
  - Tire Swing and Beam Cover
  - Basketball Goal
- Additional Items Needed:
  - Junior Picnic Tables Qty 3 (EPS, PS, and AS Areas)
  - Kid Timbers
    - Primrose Patch (Qty 6)
    - Loose Fill Border if needed





## INFANT PLAY 3-Panel Unit and 12' X 12' X 8' Ind Shade Green





## **EARLY PRESCHOOL PB Ground Unit with Shade Topper**







## **EARLY PRESCHOOL MaxPlay Tot Swings**







## **EARLY PRESCHOOL Tot Tree**







### PRESCHOOL Firetruck Unit with Shade Topper









### PRESCHOOL 4-Seat Teeter







# PRESCHOOL Belt Swings







## AFTER SCHOOL PB Unit with Shade Topper







## AFTER SCHOOL Tire Swing W/Beam Cover



**Beam Cover** 





## **ADDITIONAL ITEMS Primrose Patch**







## ADDITIONAL ITEMS JR Picnic Table – One in Each Play Area







## ADDITIONAL ITEMS Basketball Goal







#### **Kid Timbers and Base Mats**



**Kid Timbers – Border Panels for Loose Fill Surfacing** 

Base Mats – entries and under swings(13 per standard package) Still ordered with turf surfacing



little tikes

COMMERCIAL

Playgrounds Fun & Easy!™

2019
PRIMROSE
STANDARD
PLAYGROUND
PACKAGE
UPGRADES