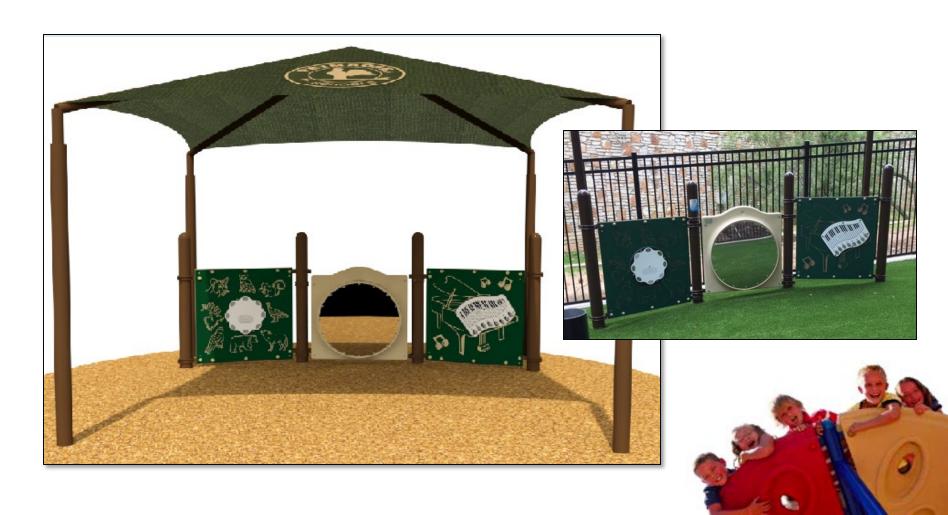

ndependent Shade
- Early Preschool Area (EPS)
  - Tot Tree (special colors for Primrose)
  - PlayBuilder Ground Unit
  - 14' x 14' Shade Topper (Integrated into Playground Structure)
  - MaxPlay Swing 8' Beam with Tot Seats
- Pre-School Area
  - KidBuilder Firetruck Unit
  - 18' x 30' Shade Topper (Integrated into Playground Structure)
  - MaxPlay Swing 8' Beam with Belt Seats
  - 4- Seat Teeter

- After School Area
  - PlayBuilder After School Unit
  - 18' x 18' Shade Topper (Integrated into Playground Structure)
  - Tire Swing and Beam Cover
  - Basketball Goal
- Additional Items Needed:
  - Junior Picnic Tables Qty 3 (EPS, PS, and AS Areas)
  - Kid Timbers
    - Primrose Patch (Qty 6)
    - Loose Fill Border if needed





## INFANT PLAY 3-Panel Unit and 12' X 12' X 8' Ind Shade Green





## **EARLY PRESCHOOL PB Ground Unit with Shade Topper**







## **EARLY PRESCHOOL MaxPlay Tot Swings**







## **EARLY PRESCHOOL Tot Tree**







### PRESCHOOL Firetruck Unit with Shade Topper









### PRESCHOOL 4-Seat Teeter







# PRESCHOOL Belt Swings







## AFTER SCHOOL PB Unit with Shade Topper







## AFTER SCHOOL Tire Swing W/Beam Cover



**Beam Cover** 





## **ADDITIONAL ITEMS Primrose Patch**







## ADDITIONAL ITEMS JR Picnic Table – One in Each Play Area







## ADDITIONAL ITEMS Basketball Goal







#### **Kid Timbers and Base Mats**



**Kid Timbers – Border Panels for Loose Fill Surfacing** 

Base Mats – entries and under swings(13 per standard package) Still ordered with turf surfacing



little tikes

COMMERCIAL

Playgrounds Fun & Easy!™

2019
P