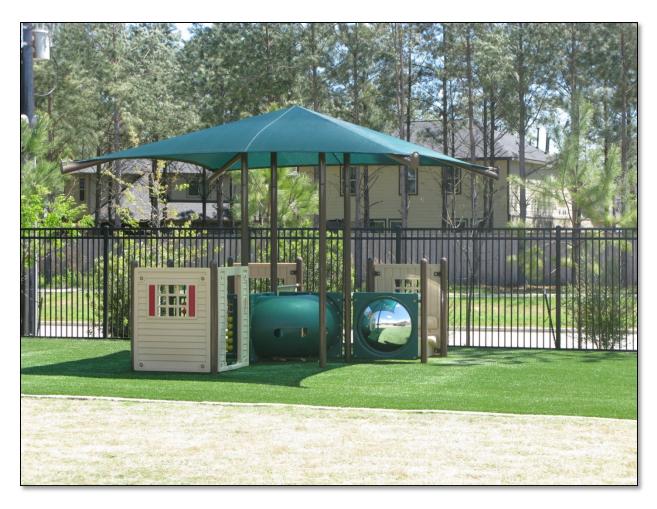

pecial colors for Primrose)
  - PlayBuilder Ground Unit
  - 14' x 14' Shade Topper (Integrated into Playground Structure)
  - MaxPlay Swing 8' Beam with Tot Seats
- Pre-School Area
  - KidBuilder Firetruck Unit
  - 18' x 30' Shade Topper (Integrated into Playground Structure)
  - MaxPlay Swing 8' Beam with Belt Seats
  - 4- Seat Teeter

- After School Area
  - PlayBuilder After School Unit
  - 18' x 18' Shade Topper (Integrated into Playground Structure)
  - Tire Swing and Beam Cover
  - Basketball Goal
- Additional Items Needed:
  - Junior Picnic Tables Qty 3 (EPS, PS, and AS Areas)
  - Kid Timbers
    - Primrose Patch (Qty 6)
    - Loose Fill Border if needed





## INFANT PLAY 3-Panel Unit and 12' X 12' X 8' Ind Shade Green





## **EARLY PRESCHOOL PB Ground Unit with Shade Topper**







## **EARLY PRESCHOOL MaxPlay Tot Swings**







## **EARLY PRESCHOOL Tot Tree**







### PRESCHOOL Firetruck Unit with Shade Topper









### PRESCHOOL 4-Seat Teeter







# PRESCHOOL Belt Swings







## AFTER SCHOOL PB Unit with Shade Topper







## AFTER SCHOOL Tire Swing W/Beam Cover



**Beam Cover** 





## **ADDITIONAL ITEMS Primrose Patch**







## ADDITIONAL ITEMS JR Picnic Table – One in Each Play Area







## ADDITIONAL ITEMS Basketball Goal







#### **Kid Timbers and Base Mats**



**Kid Timbers – Border Panels for Loose Fill Surfacing** 

Base Mats – entries and under swings(13 per standard package) Still ordered with turf surfacing



little tikes

COMMERCIAL

Playgrounds Fun & Easy!™

2019
PRIMROSE
STANDARD
PLAYGROUND
PACKAGE
UPGRADES