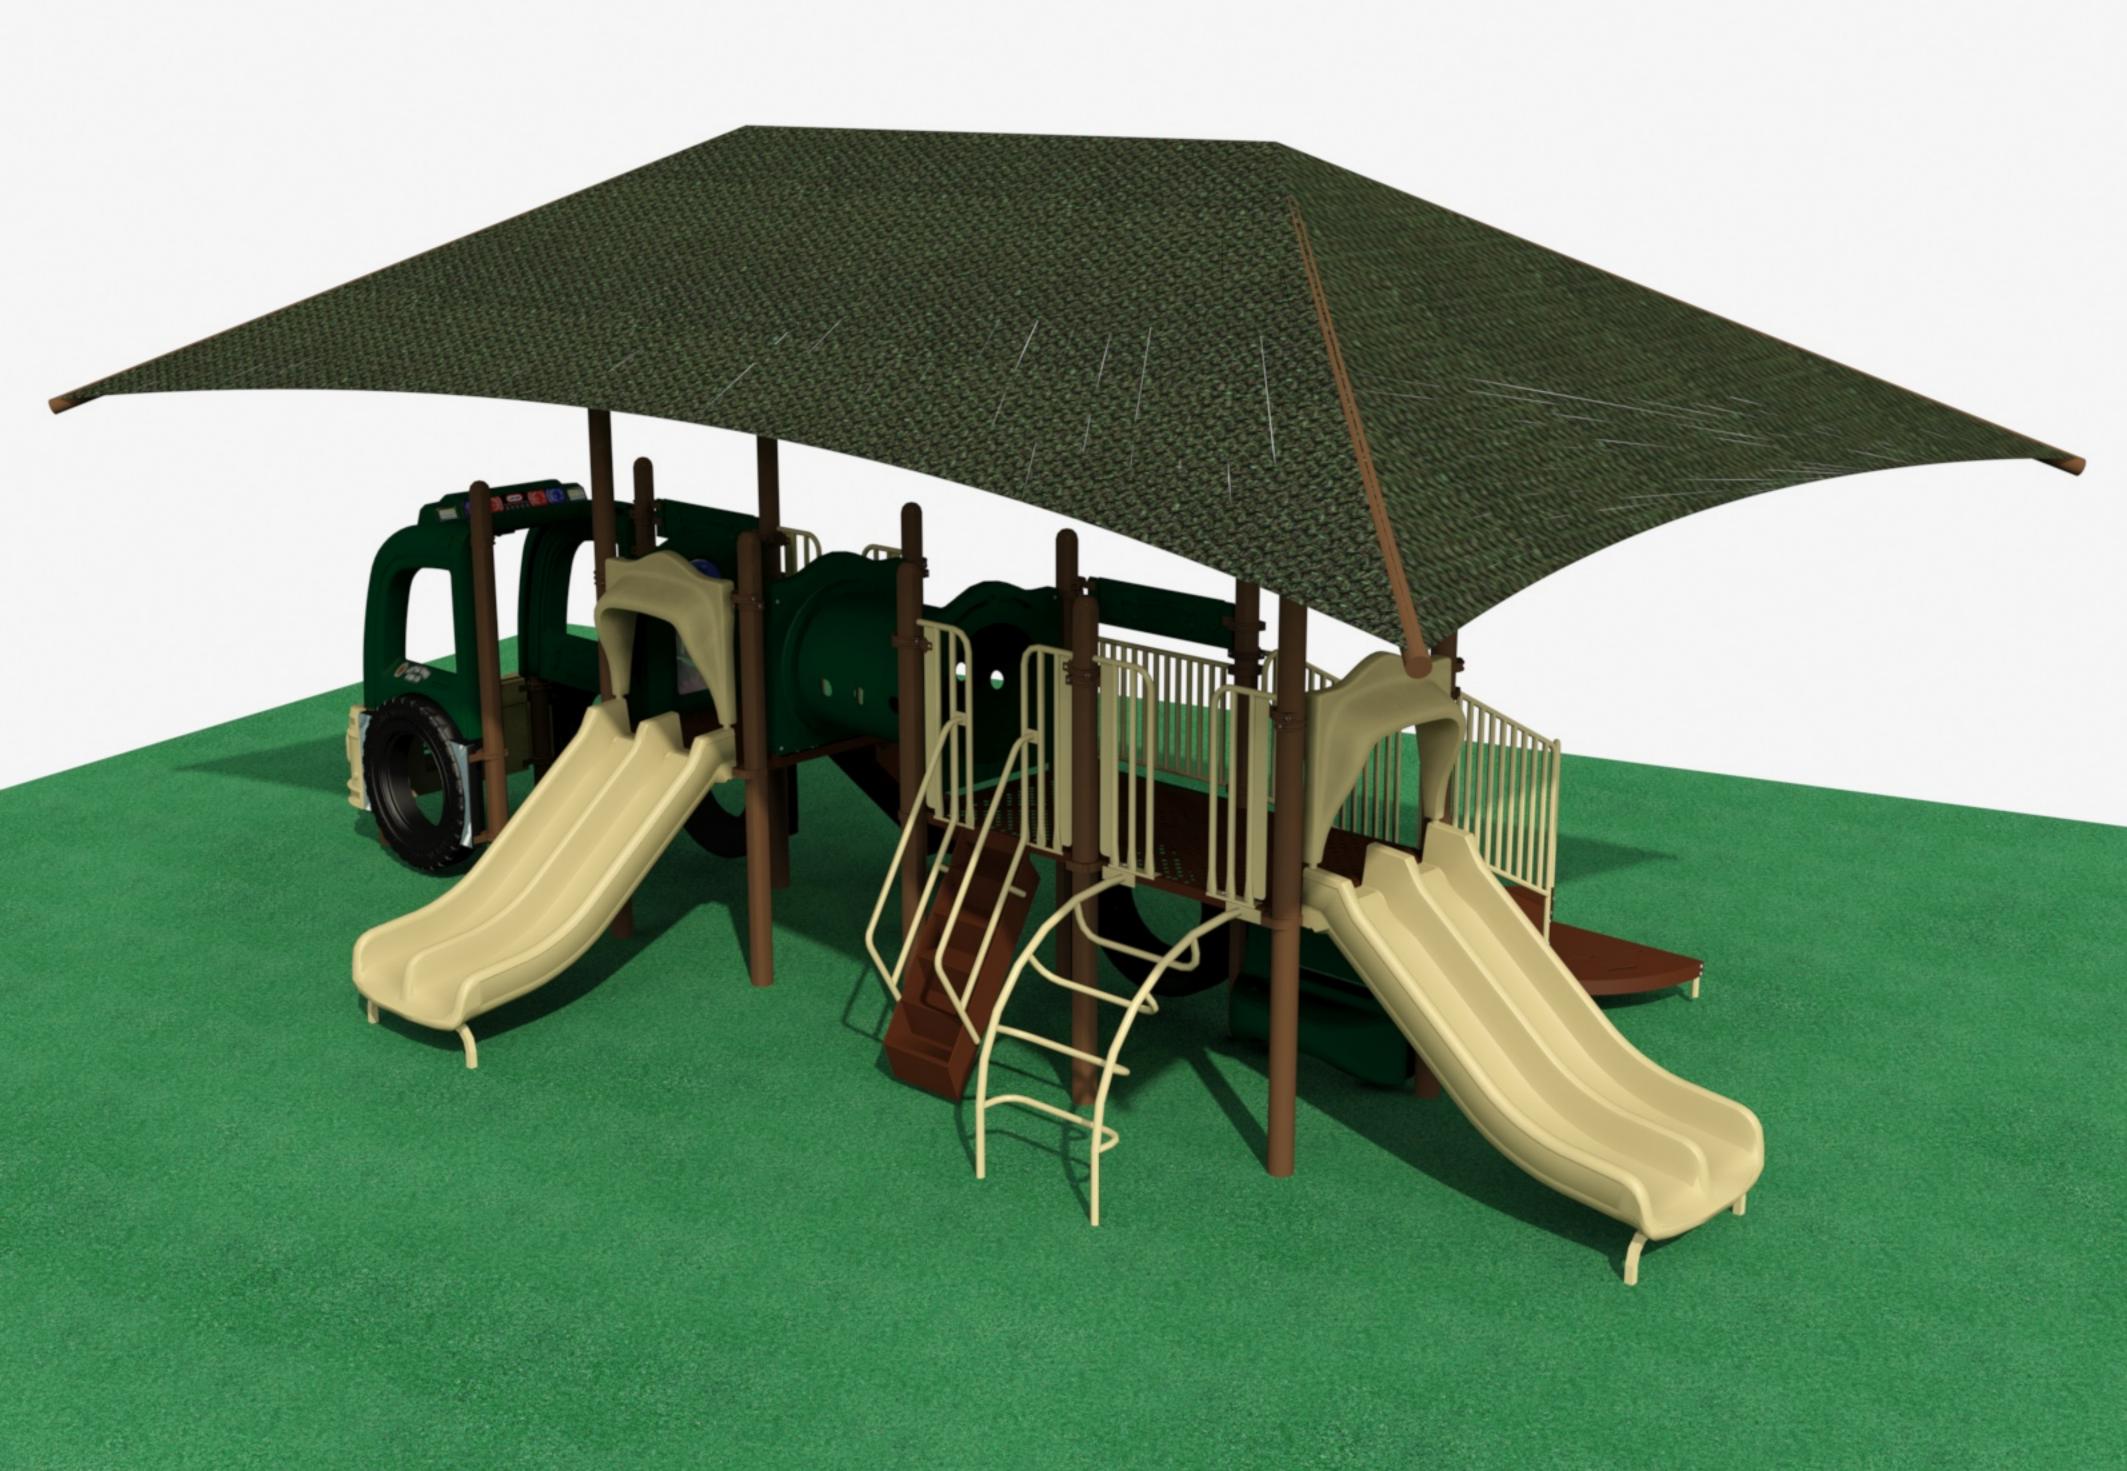

per**







## **EARLY PRESCHOOL MaxPlay Tot Swings**







## **EARLY PRESCHOOL Tot Tree**







### PRESCHOOL Firetruck Unit with Shade Topper









### PRESCHOOL 4-Seat Teeter







# PRESCHOOL Belt Swings







## AFTER SCHOOL PB Unit with Shade Topper







## AFTER SCHOOL Tire Swing W/Beam Cover



**Beam Cover** 





## **ADDITIONAL ITEMS Primrose Patch**







## ADDITIONAL ITEMS JR Picnic Table – One in Each Play Area







## ADDITIONAL ITEMS Basketball Goal







#### **Kid Timbers and Base Mats**



**Kid Timbers – Border Panels for Loose Fill Surfacing** 

Base Mats – entries and under swings(13 per standard package) Still ordered with turf surfacing



little tikes

COMMERCIAL

Playgrounds Fun & Easy!™

2019
PRIMROSE
STANDARD
PLAYGROUND
PACKAGE
UPGRADES