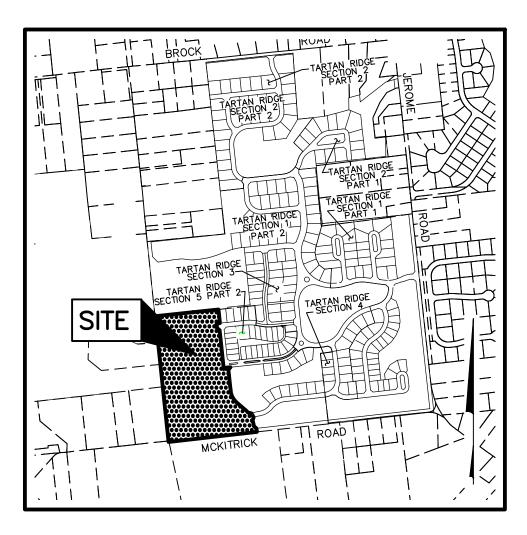

plat records of Union County, Ohio.

LOCATION MAP AND BACKGROUND DRAWING

NOT TO SCALE