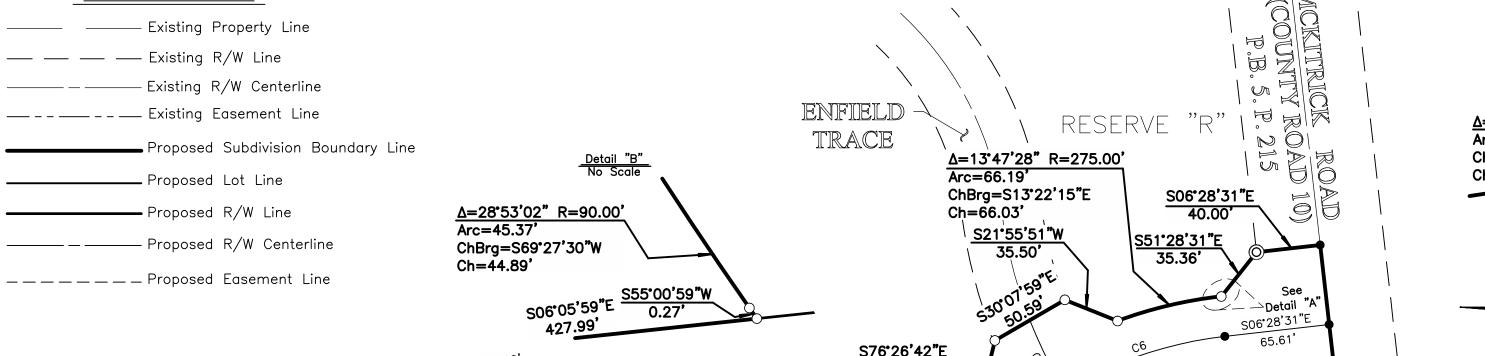

<u>Δ=13°47'28" R=275.00'</u> Arc=66.19' ChBrg=N13'22'15"W Ch=66.03' SCALE: 1" = 60'S76°26'42"E

> GRAPHIC SCALE (in feet) B.L. = Building Line G.P.L. = Courtyard Garage/Porch Line D.E. = Drainage Easement Esmt = Easement S.E. = Sidewalk Easement

Detail "A"
No Scale

EE1 =Exisitng Sanitary Sewer Easement O.R. 731, P. 971

NOTE "D" - UTILITY PROVIDERS: Buyers of the lots in The Overlook at Tartan Ridge subdivision are hereby notified that, at the time of platting, utility service to The Overlook at Tartan Ridge, power is provided by Ohio Edison and Union Rural Electric and telephone service is provided by Frontier Communications.

NOTE "K" - VACATION OF PUBLIC STREETS: The portion of Baronet Boulevard dedicated to the City of Dublin by the subdivision plat entitled "Tartan Ridge Section 5 Part 2", of record in Plat Book 5, Page 315, shown hereon by hatching is hereby vacated.