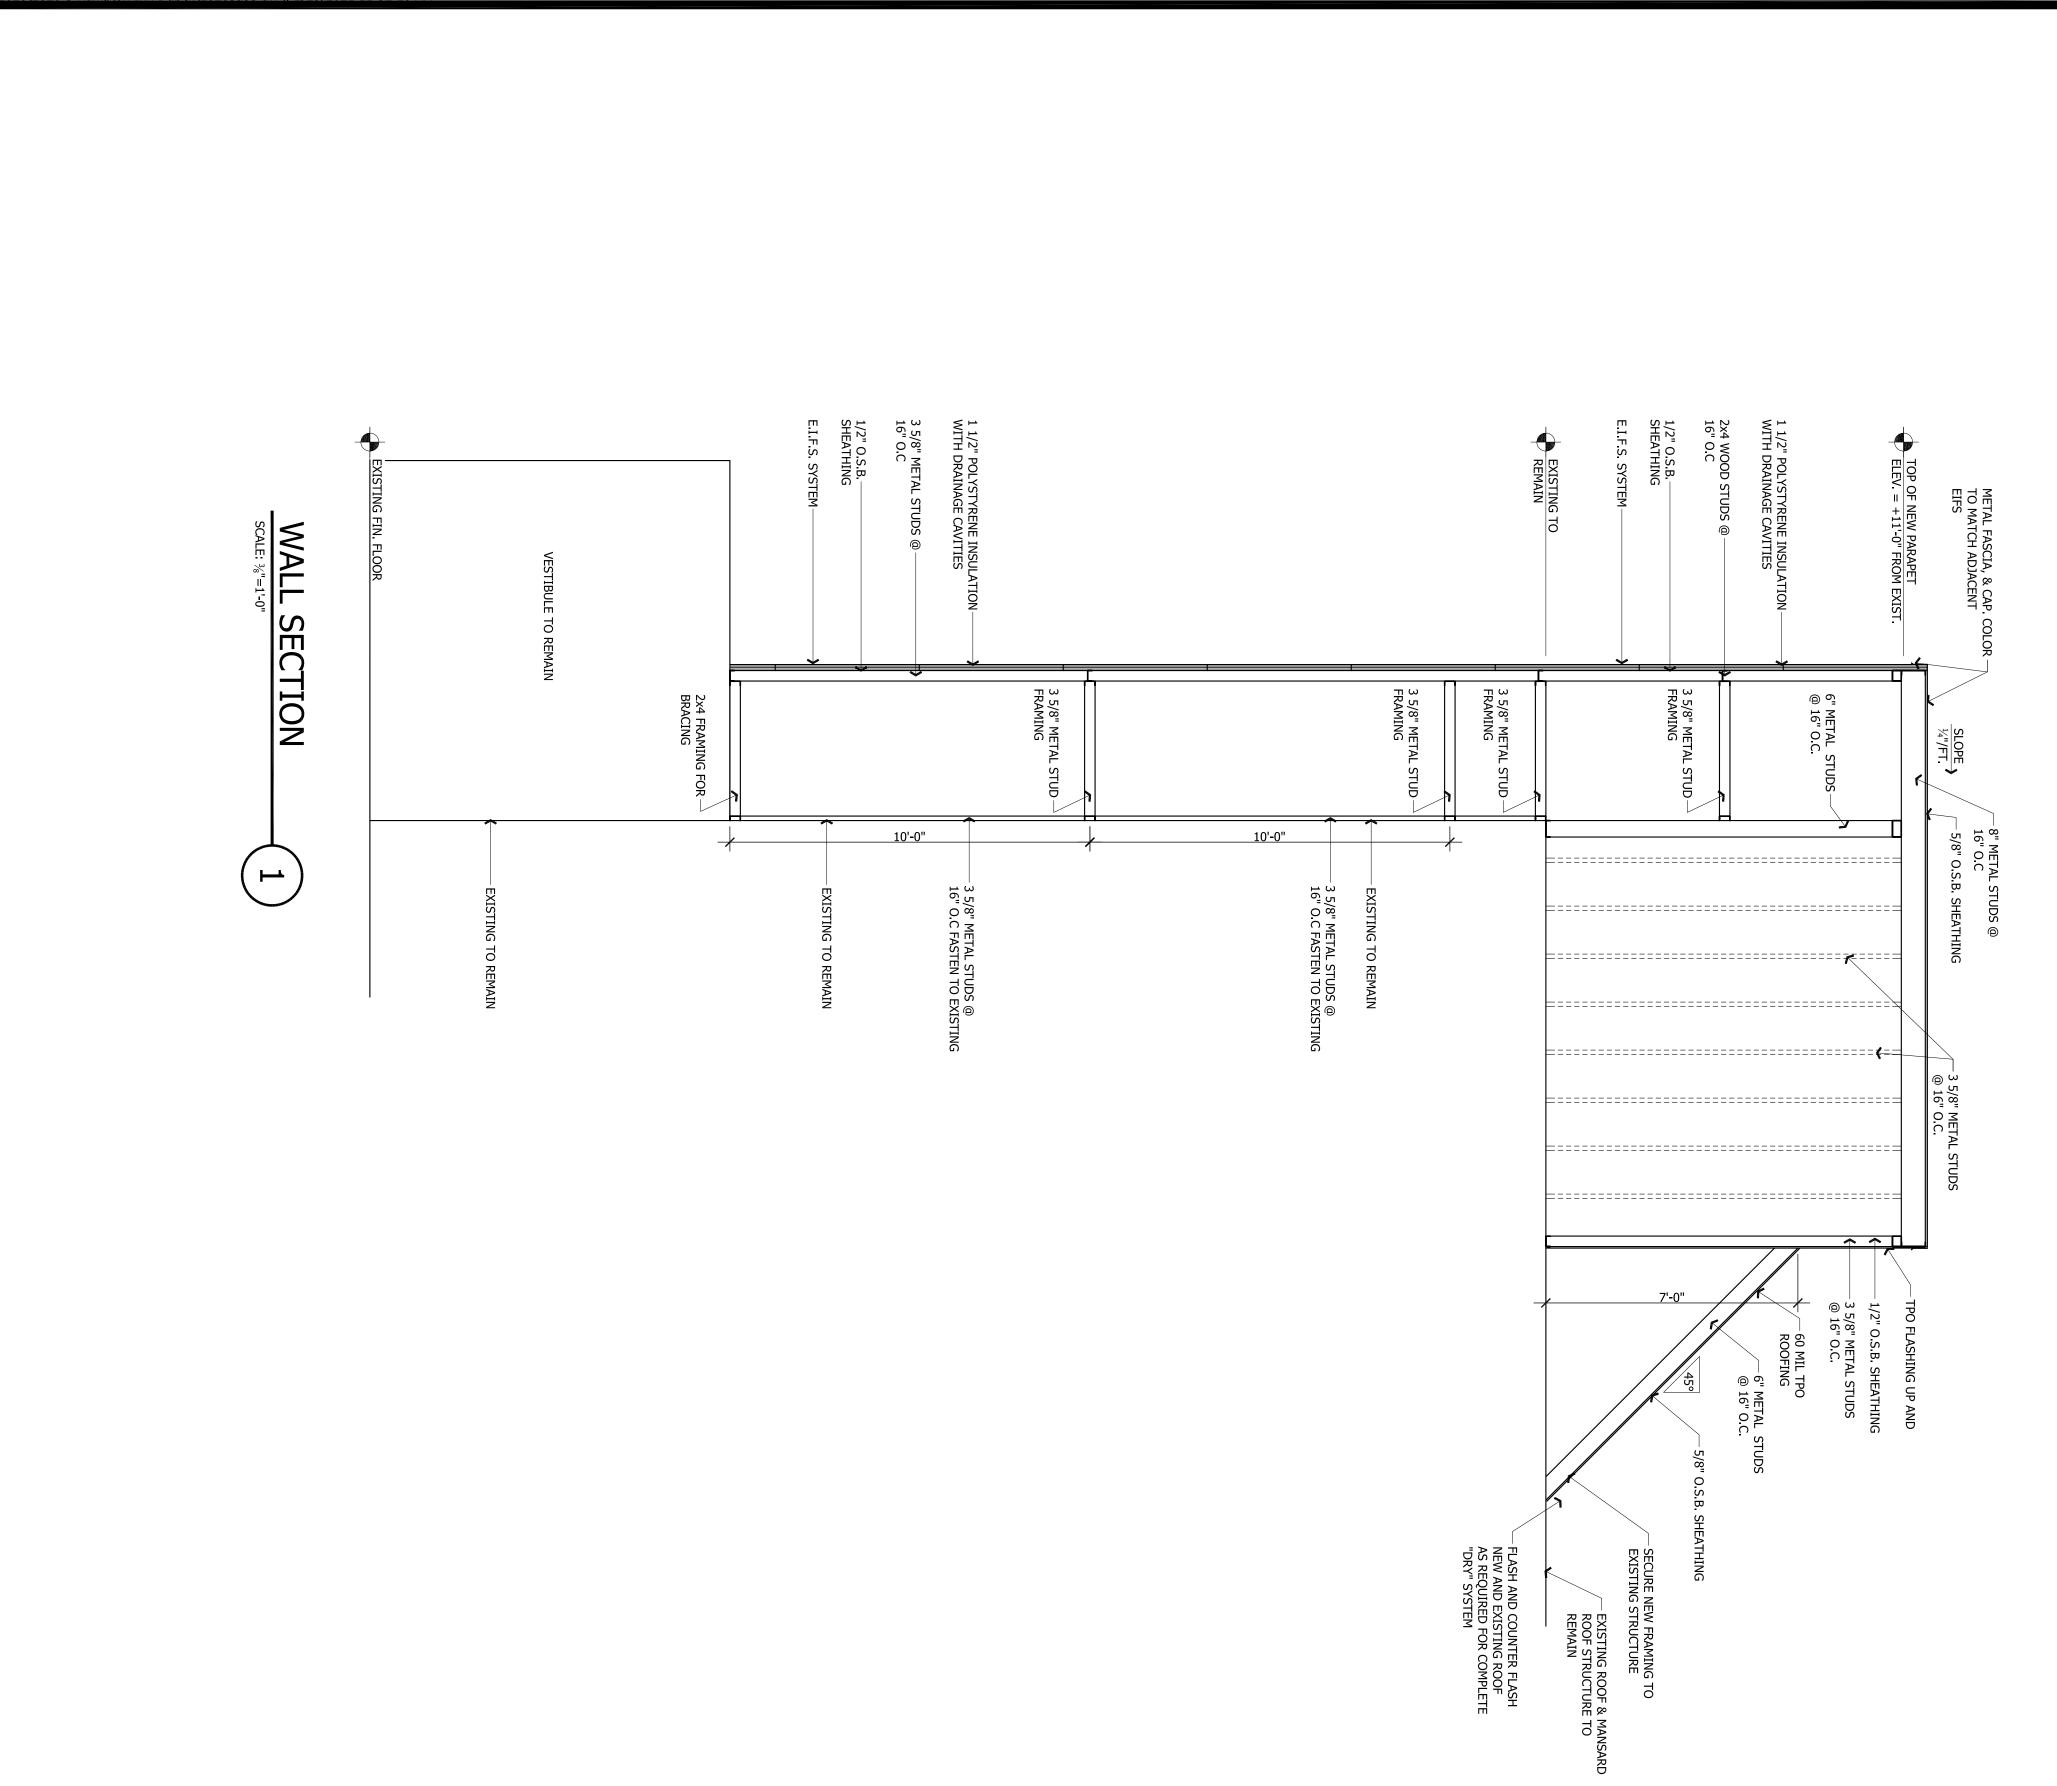

r decorwith concealed conduit. Provide lighting on dimmer ative ceiling switches. unted
- 32 = ᠵ ace all carpet and carpet pad. Install approved flooring and base
- 33 = Я a stack chair seatii
- 34 = Replace artwork. Ins within the meeting s nstall new I space. ap oved artwork, q an ap 9 and size,
- 36 = vinyl wa ring. Ins ď ng on the walls
- 37= ۷ir . Install nev app treatment.
- all fitr nt at 7 years of age.
- (<u>39</u>) = 388 = g
- Prc An vide one remote controlled, wall or ceiling mounted, 40" minimum television. additional television is required in rooms over 350 ft<sup>2</sup>/32.5 m<sup>2</sup>. If a personal viev en (PVS) is provided on each piece of cardio equipment, only one wall/ceiling inted television located near the strength training area is required. ving











SSR



SSR



|                            | SRICK TO REMAIN<br>_BY "NICHHA"<br>ES (119 5/16"x17 7/8")<br>_BY "NICHHA"<br>ES (119 5/16"x17 7/8")<br>ASHING<br>PS,<br>DEXISTING<br>SCON<br>MBEDMENT<br><br>2 |