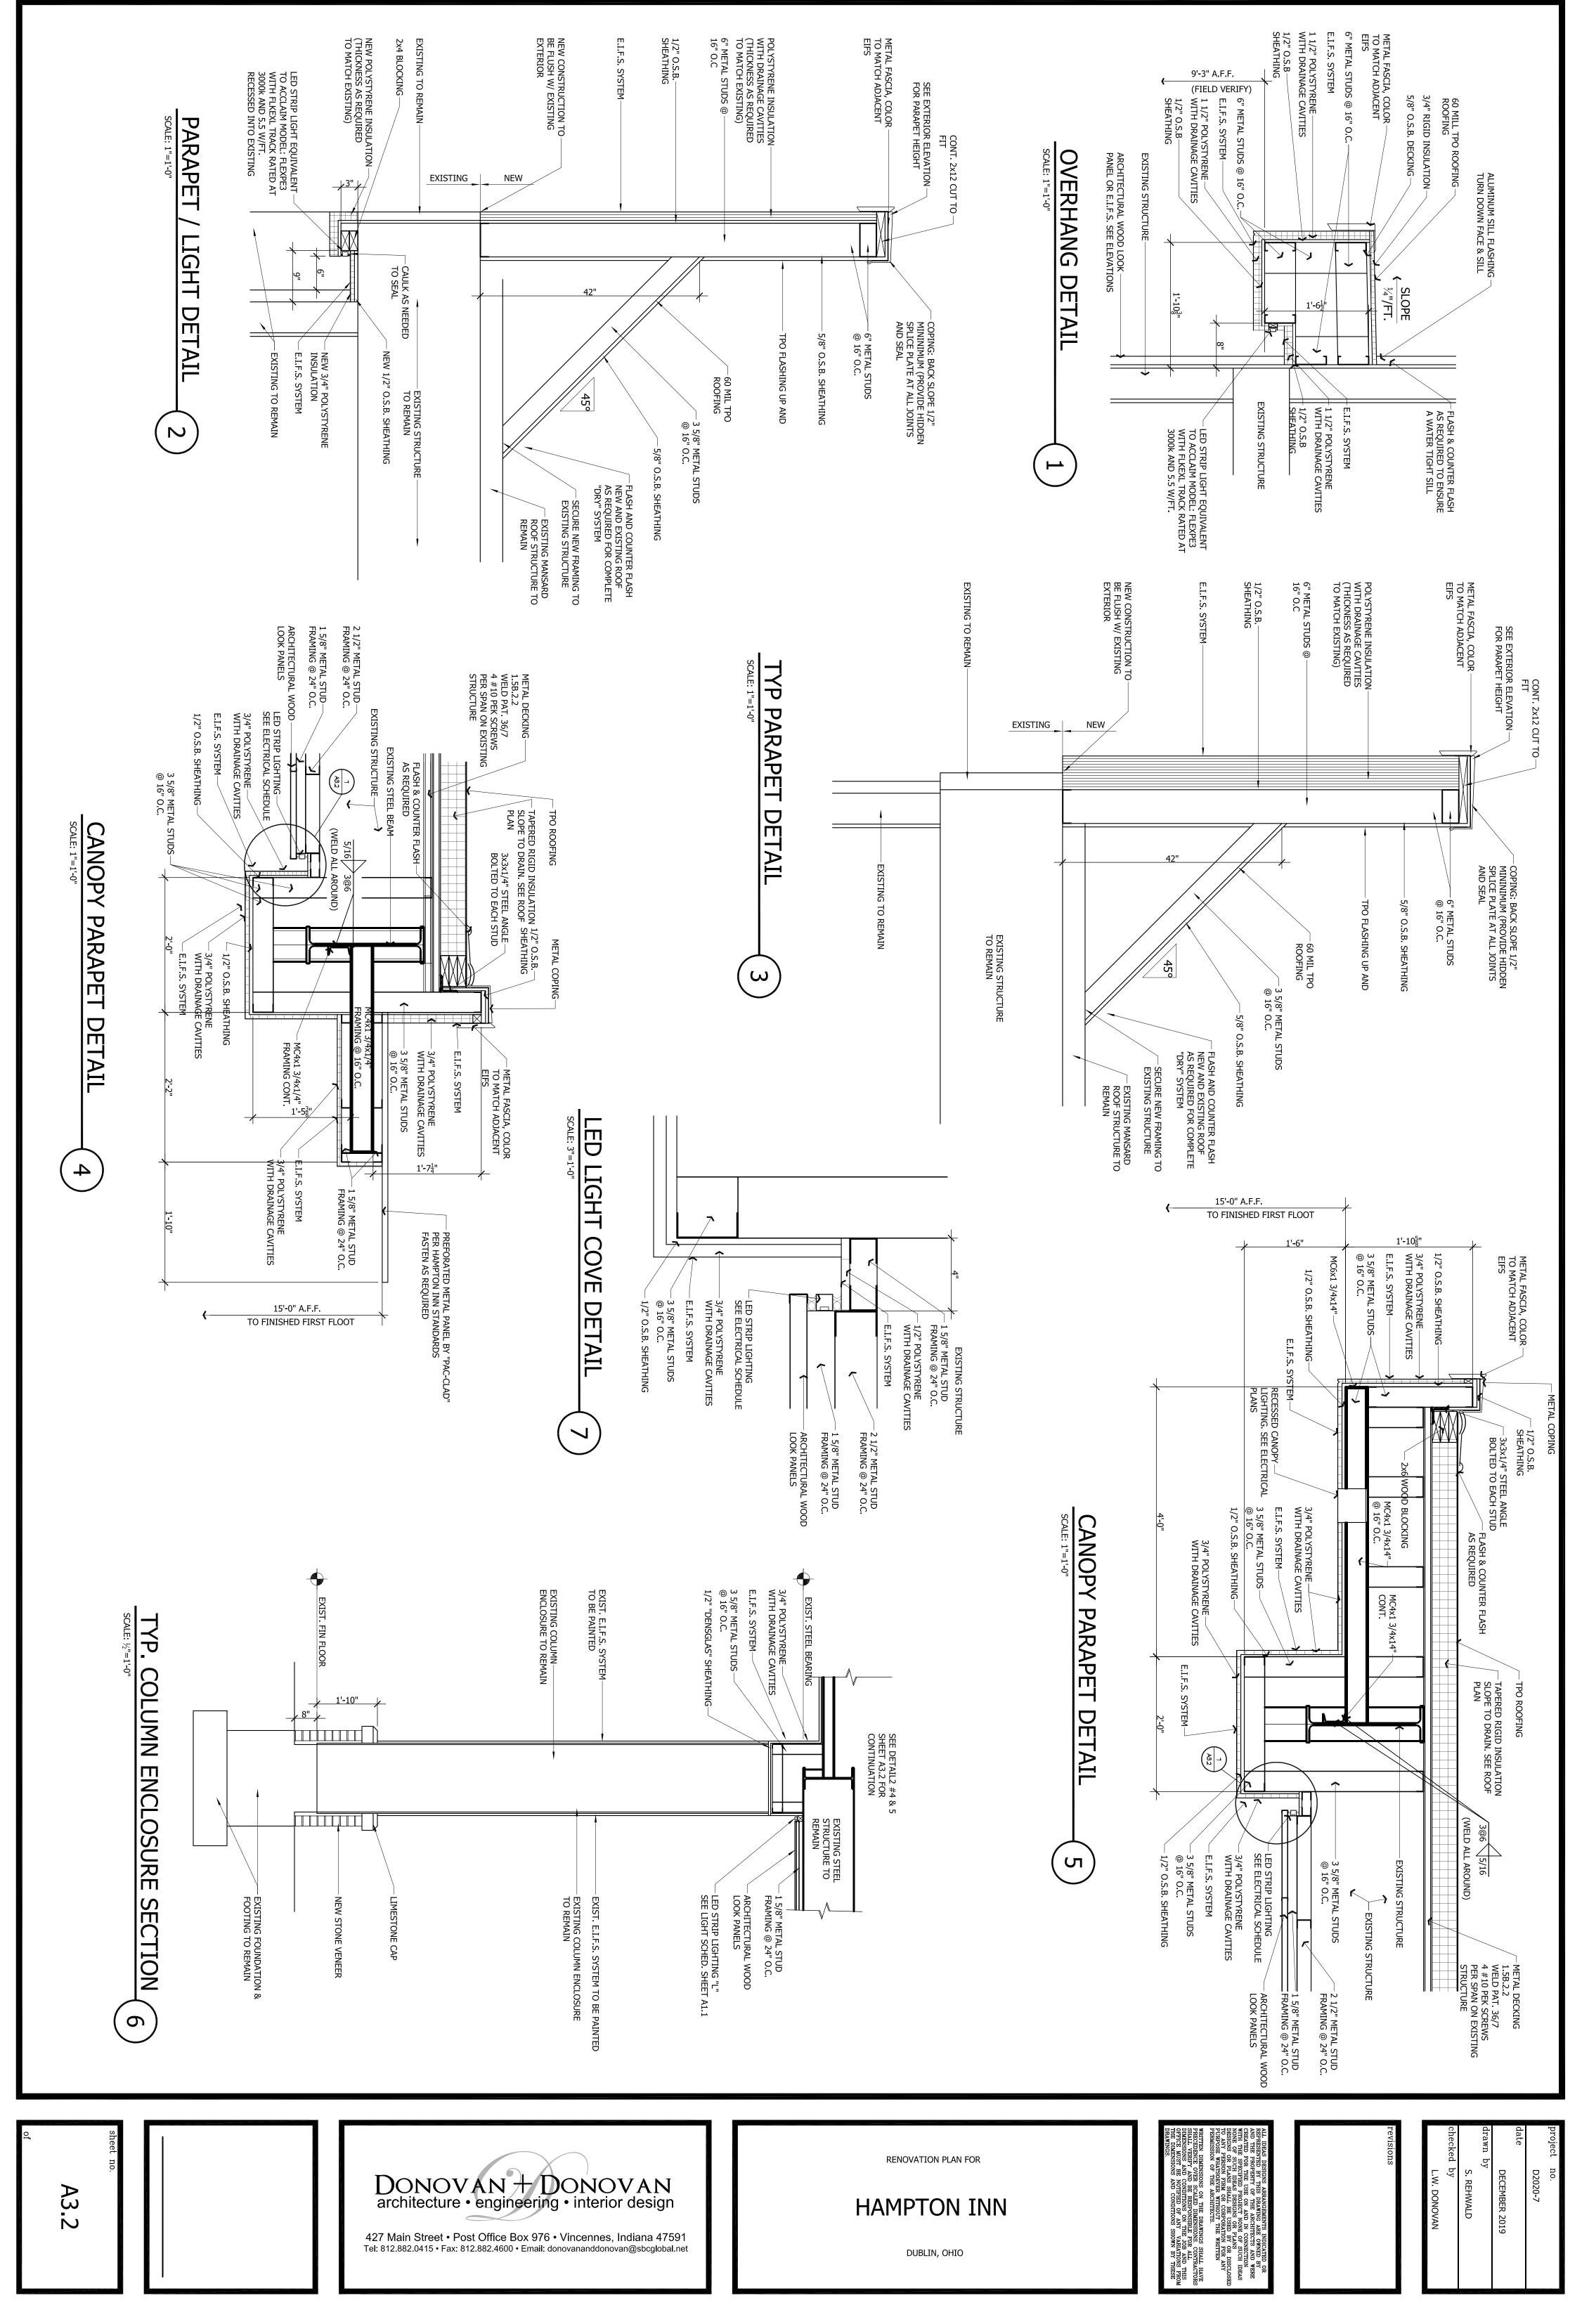

essed or decorwith concealed conduit. Provide lighting on dimmer ative ceiling switches. unted
- 32 = ᠵ ace all carpet and carpet pad. Install approved flooring and base
- 33 = Я a stack chair seatii
- 34 = Replace artwork. Ins within the meeting s nstall new I space. ap oved artwork, q an ap 9 and size,
- 36 = vinyl wa ring. Ins ď ng on the walls
- 37= ۷ir . Install nev app treatment.
- all fitr nt at 7 years of age.
- (<u>39</u>) = 388 = g
- Prc An vide one remote controlled, wall or ceiling mounted, 40" minimum television. additional television is required in rooms over 350 ft<sup>2</sup>/32.5 m<sup>2</sup>. If a personal viev en (PVS) is provided on each piece of cardio equipment, only one wall/ceiling inted television located near the strength training area is required. ving











SSR



SSR



|                            | SRICK TO REMAIN<br>_BY "NICHHA"<br>ES (119 5/16"x17 7/8")<br>_BY "NICHHA"<br>ES (119 5/16"x17 7/8")<br>ASHING<br>PS,<br>DEXISTING<br>SCON<br>MBEDMENT<br><br>2 |