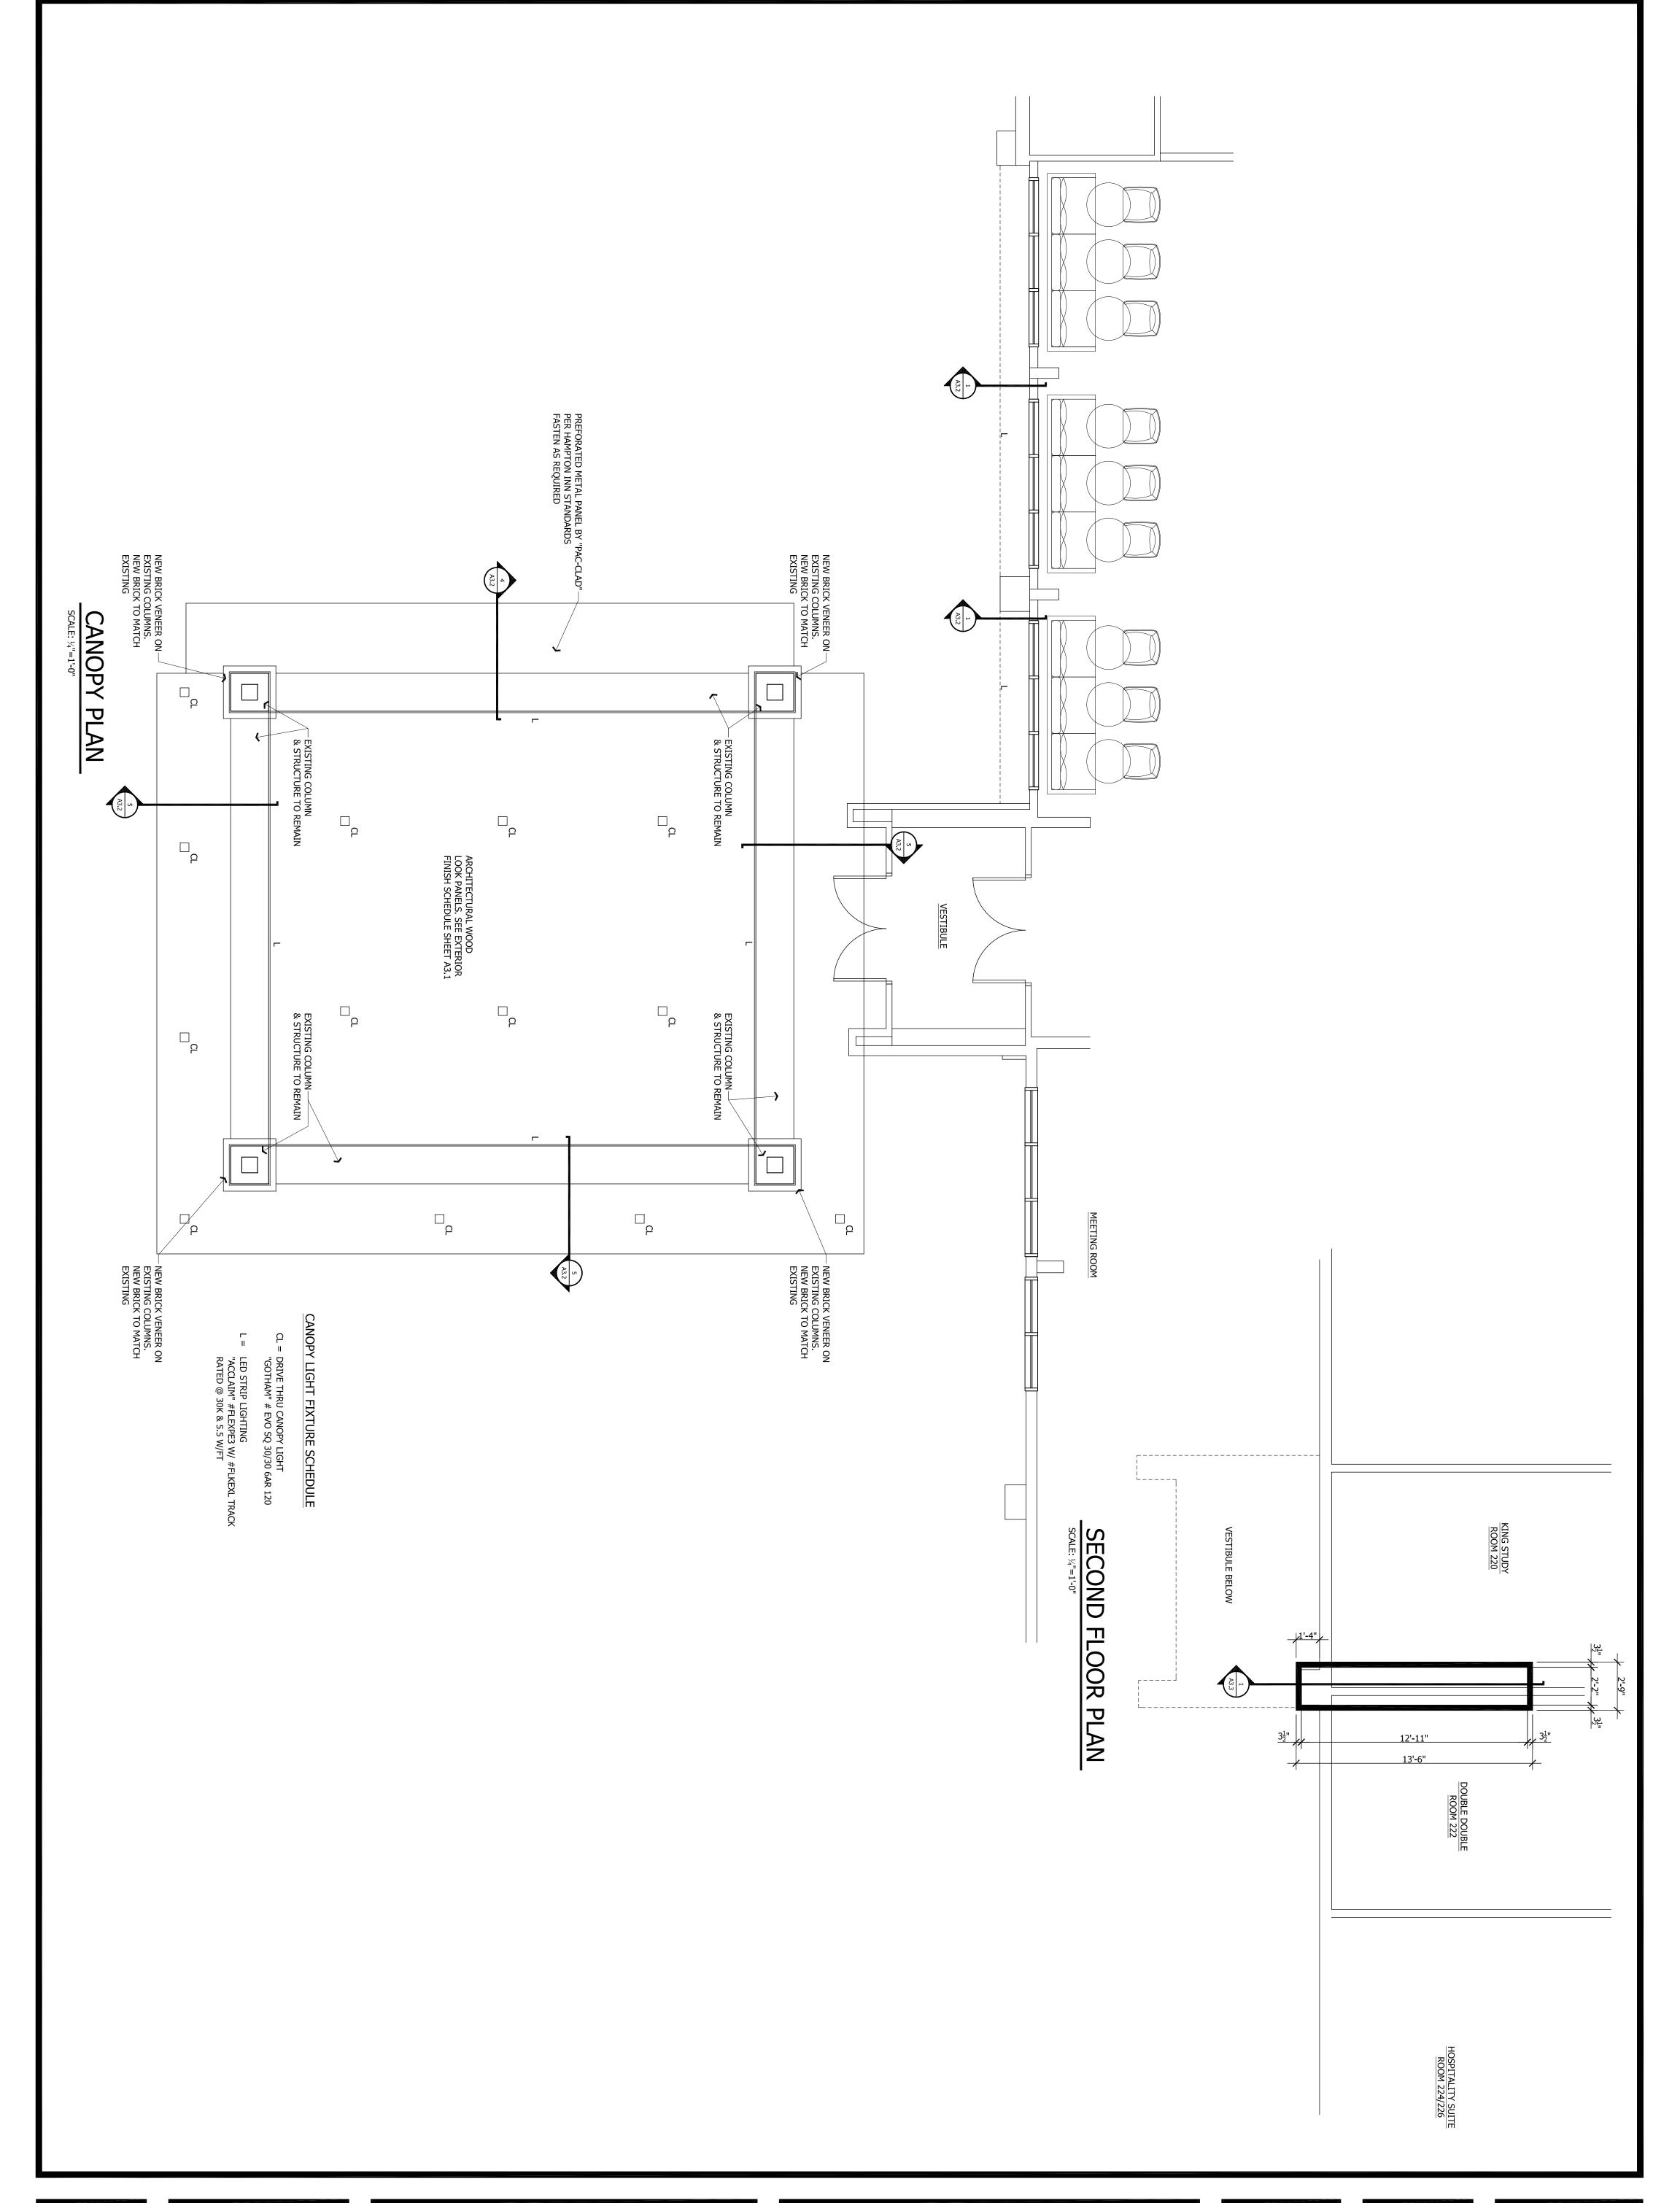

ed recessed or decorwith concealed conduit. Provide lighting on dimmer ative ceiling switches. unted
- 32 = ᠵ ace all carpet and carpet pad. Install approved flooring and base
- 33 = Я a stack chair seatii
- 34 = Replace artwork. Ins within the meeting s nstall new I space. ap oved artwork, q an ap 9 and size,
- 36 = vinyl wa ring. Ins ď ng on the walls
- 37= ۷ir . Install nev app treatment.
- all fitr nt at 7 years of age.
- (<u>39</u>) = 388 = g
- Prc An vide one remote controlled, wall or ceiling mounted, 40" minimum television. additional television is required in rooms over 350 ft<sup>2</sup>/32.5 m<sup>2</sup>. If a personal viev en (PVS) is provided on each piece of cardio equipment, only one wall/ceiling inted television located near the strength training area is required. ving











SSR



SSR



|                            | SRICK TO REMAIN<br>_BY "NICHHA"<br>ES (119 5/16"x17 7/8")<br>_BY "NICHHA"<br>ES (119 5/16"x17 7/8")<br>ASHING<br>PS,<br>DEXISTING<br>SCON<br>MBEDMENT<br><br>2 |