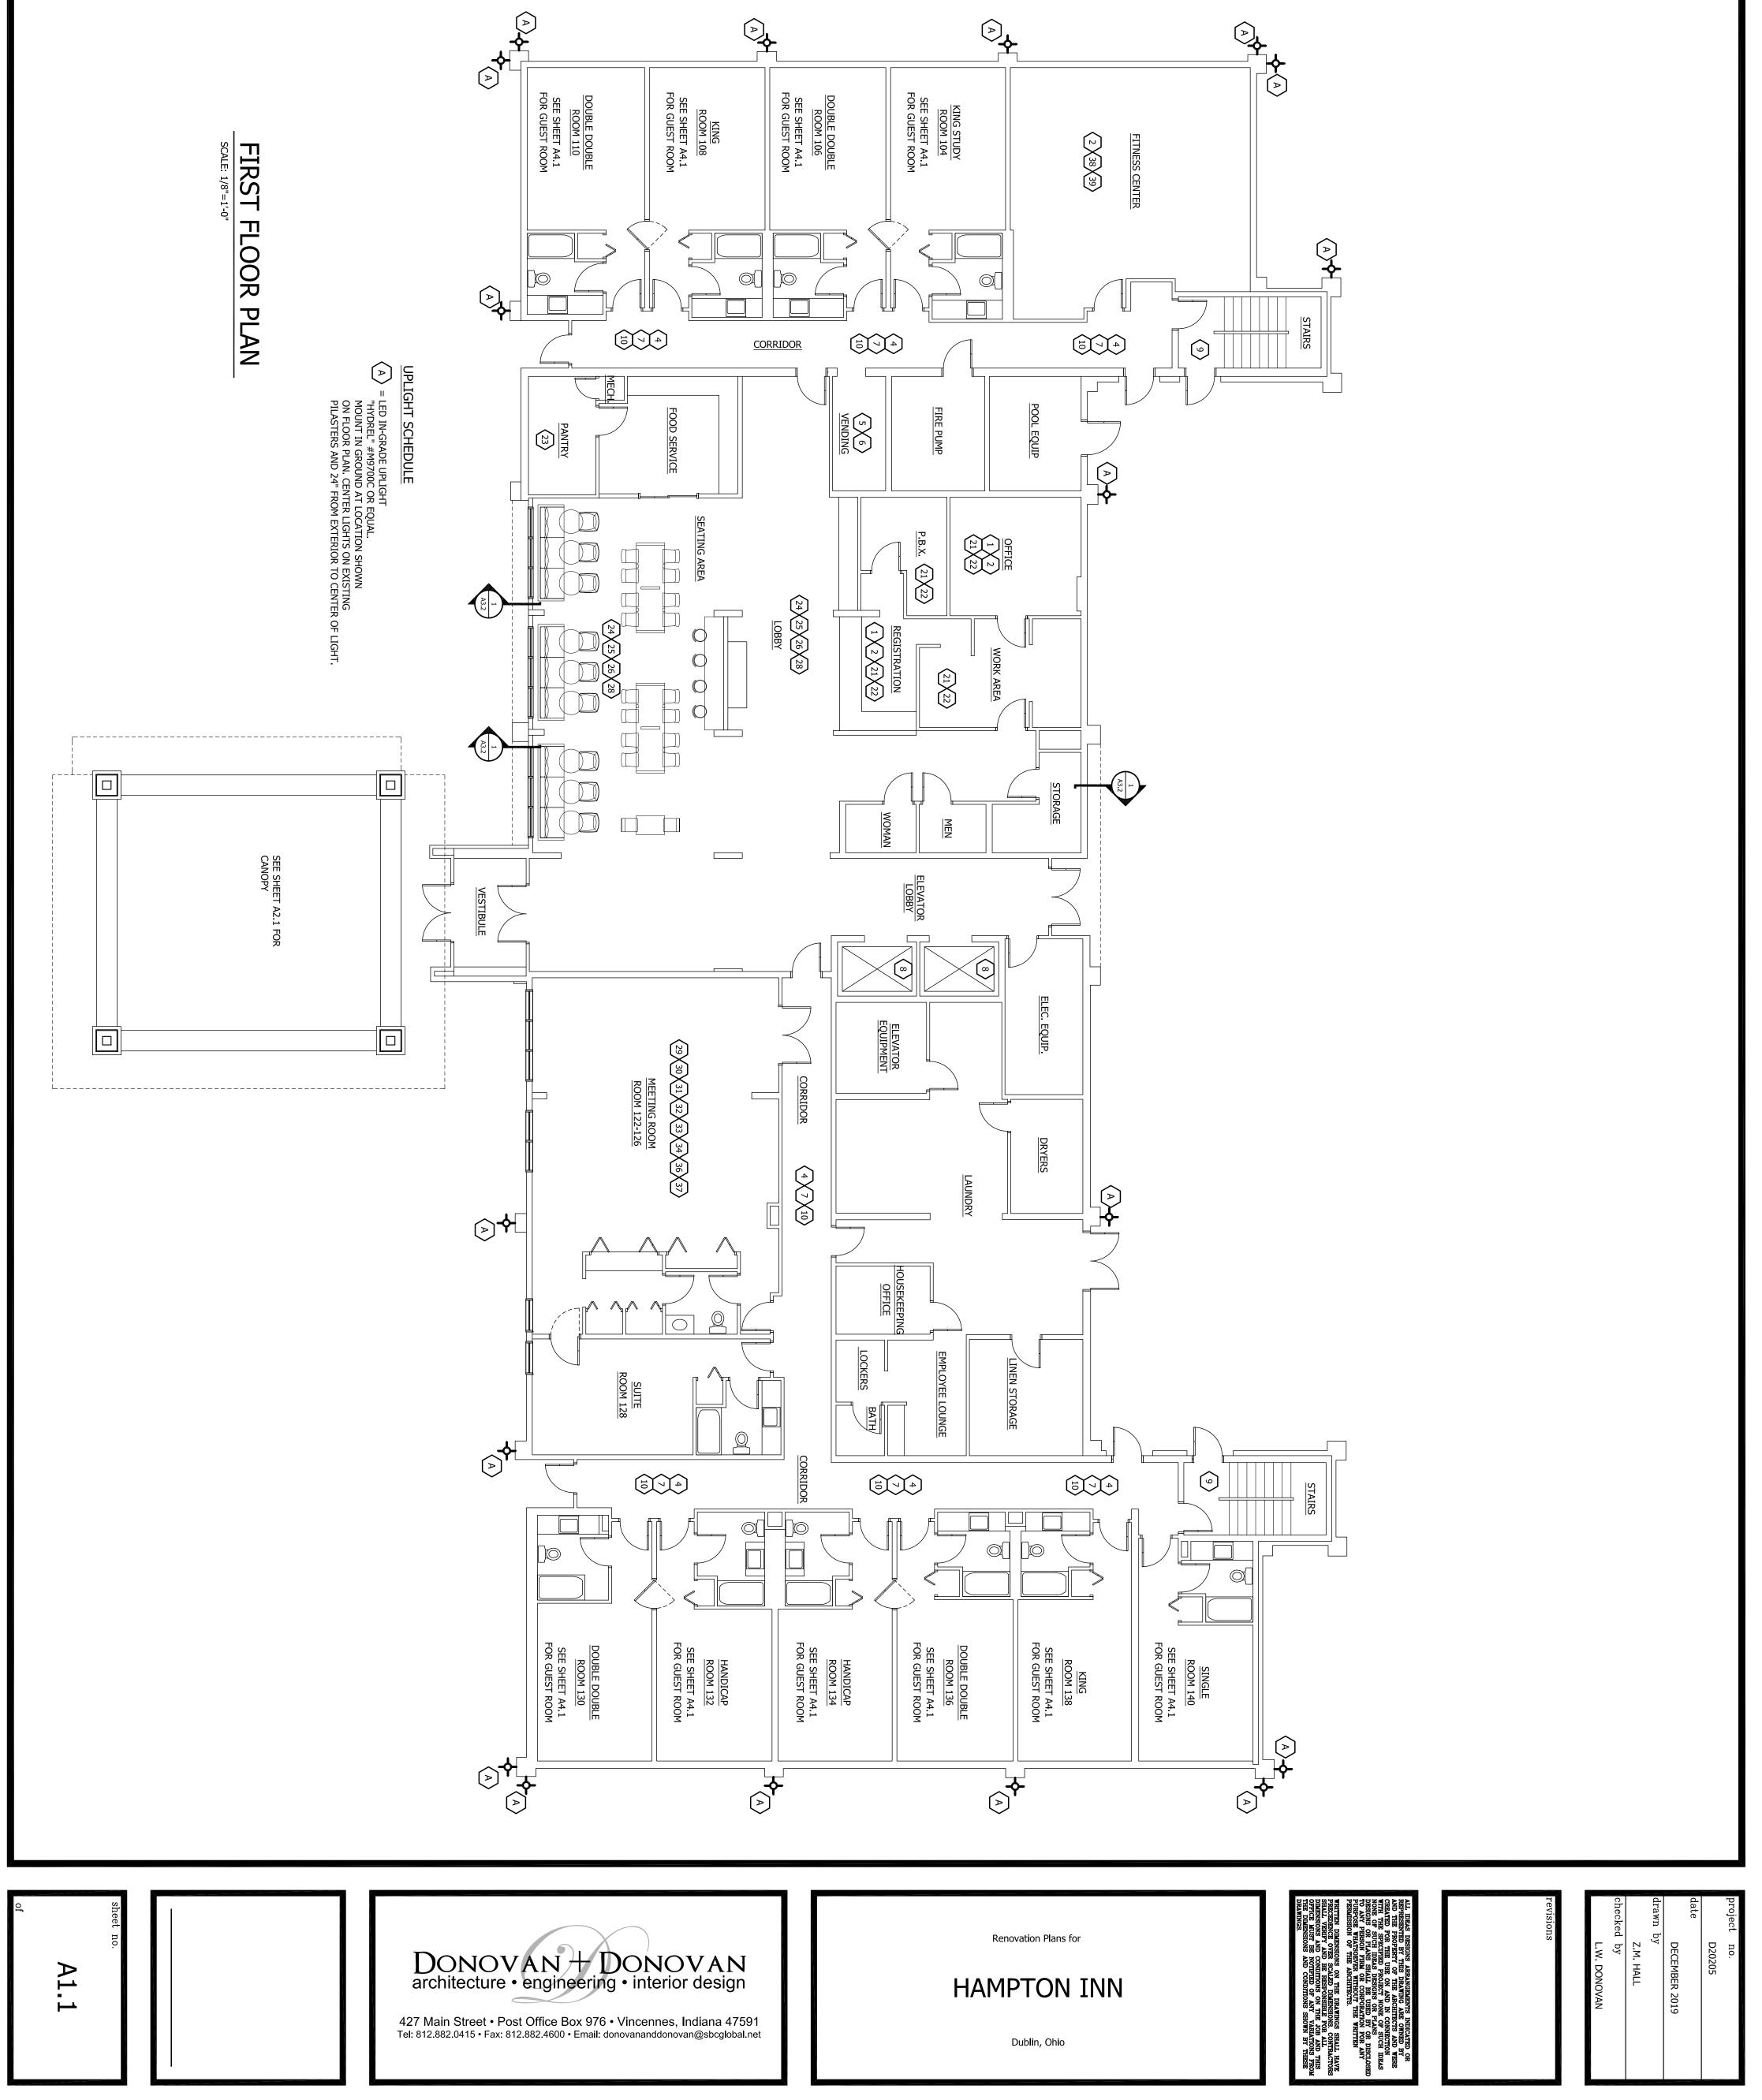

## PIPE NOTES:

ZMH

- Replace all laminate on counters in offices due to heavy chipping on edges.
- 4 =  $\left(2\right)$  = Replace flooring. Install approved flooring and base
- Replace vinyl wall covering. At wall direction changes inside guestroom corridors, corner guards are required. They must be resilient vinyl in a solid color to match the adjacent wall covering. Clear plastic guards are not allowed. They must be self-adhesive with no exposed screws or fasteners. They must extend from the floor base to the ceiling.
- 5= lace vinyl wall cov vering to match new corridor vinyl.
- 6 = Prov e an enclosed, flan t trash container i lame retardant, dec r is not decorative. trash
- all corridor carpet, carpet pad, and ved base
- 꼬 place the flo oring within the ele ator cabs Inst ed flo

ring.

- () = 4 vinyl n all stai
- 10 = 2 ٩ /fixt ß with nbq ä app fix
- 21) = ice cha rs, arr airs in business center. ns, and fully upholster All task ed seats k chairs must be o s and backs. ergc with
- (22) = all/replace vinyl wall covering as part of Lobby rer
- al refrigeration and freezer. . Install stain ation
- 23 = ace the resider as replaceme less
- 24 =C Re lace the carpet/inset carpet rug. Install ent standards. new carpet and base meeting
- (25) = ce the lighting package.
- 26 = ce the window trea and wall vinyl.
- 288 = ce the dining tables, end tables, sofa tab and nity table
- 29 = e the carpet a standards. and carpet pad, Install new flooring and base meeting
- Ŧ
- ce window nts. Install new appr ved window treatment
- (31) =õ current lighting, Install approved recessed or decorwith concealed conduit. Provide lighting on dimmer ative ceiling switches. unted
- 32 = ᠵ ace all carpet and carpet pad. Install approved flooring and base
- 33 = Я a stack chair seatii
- 34 = Replace artwork. Ins within the meeting s nstall new I space. ap oved artwork, q an ap 9 and size,
- 36 = vinyl wa ring. Ins ď ng on the walls
- 37= ۷ir . Install nev app treatment.
- all fitr nt at 7 years of age.
- (<u>39</u>) = 388 = g
- Prc An vide one remote controlled, wall or ceiling mounted, 40" minimum television. additional television is required in rooms over 350 ft<sup>2</sup>/32.5 m<sup>2</sup>. If a personal viev en (PVS) is provided on each piece of cardio equipment, only one wall/ceiling inted television located near the strength training area is required. ving