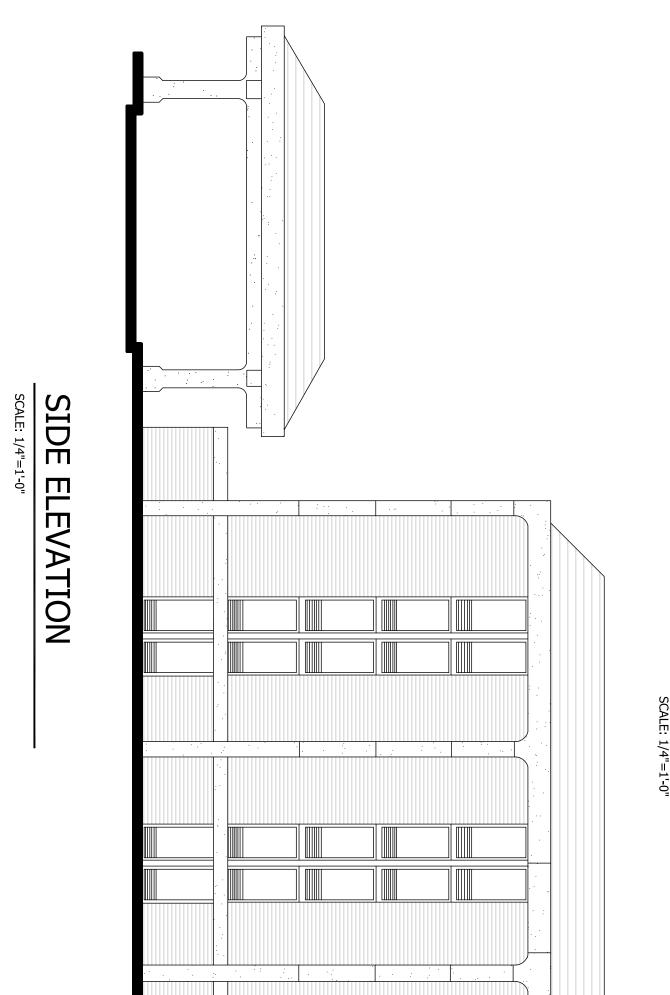

SCALE: 1/4"=1'-0" REAR ELEVATION



FRONT ELEVATION SCALE: 1/4"=1'-0"



SSR















## PIPE NOTES:

ZMH

- Replace all laminate on counters in offices due to heavy chipping on edges.
- 4 =  $\left(2\right)$  = Replace flooring. Install approved flooring and base
- Replace vinyl wall covering. At wall direction changes inside guestroom corridors, corner guards are required. They must be resilient vinyl in a solid color to match the adjacent wall covering. Clear plastic guards are not allowed. They must be self-adhesive with no exposed screws or fasteners. They must extend from the floor base to the ceiling.
- 5= lace vinyl wall cov vering to match new corridor vinyl.
- 6 = Prov e an enclosed, flan t trash container i lame retardant, dec r is not decorative. trash
- all corridor ca