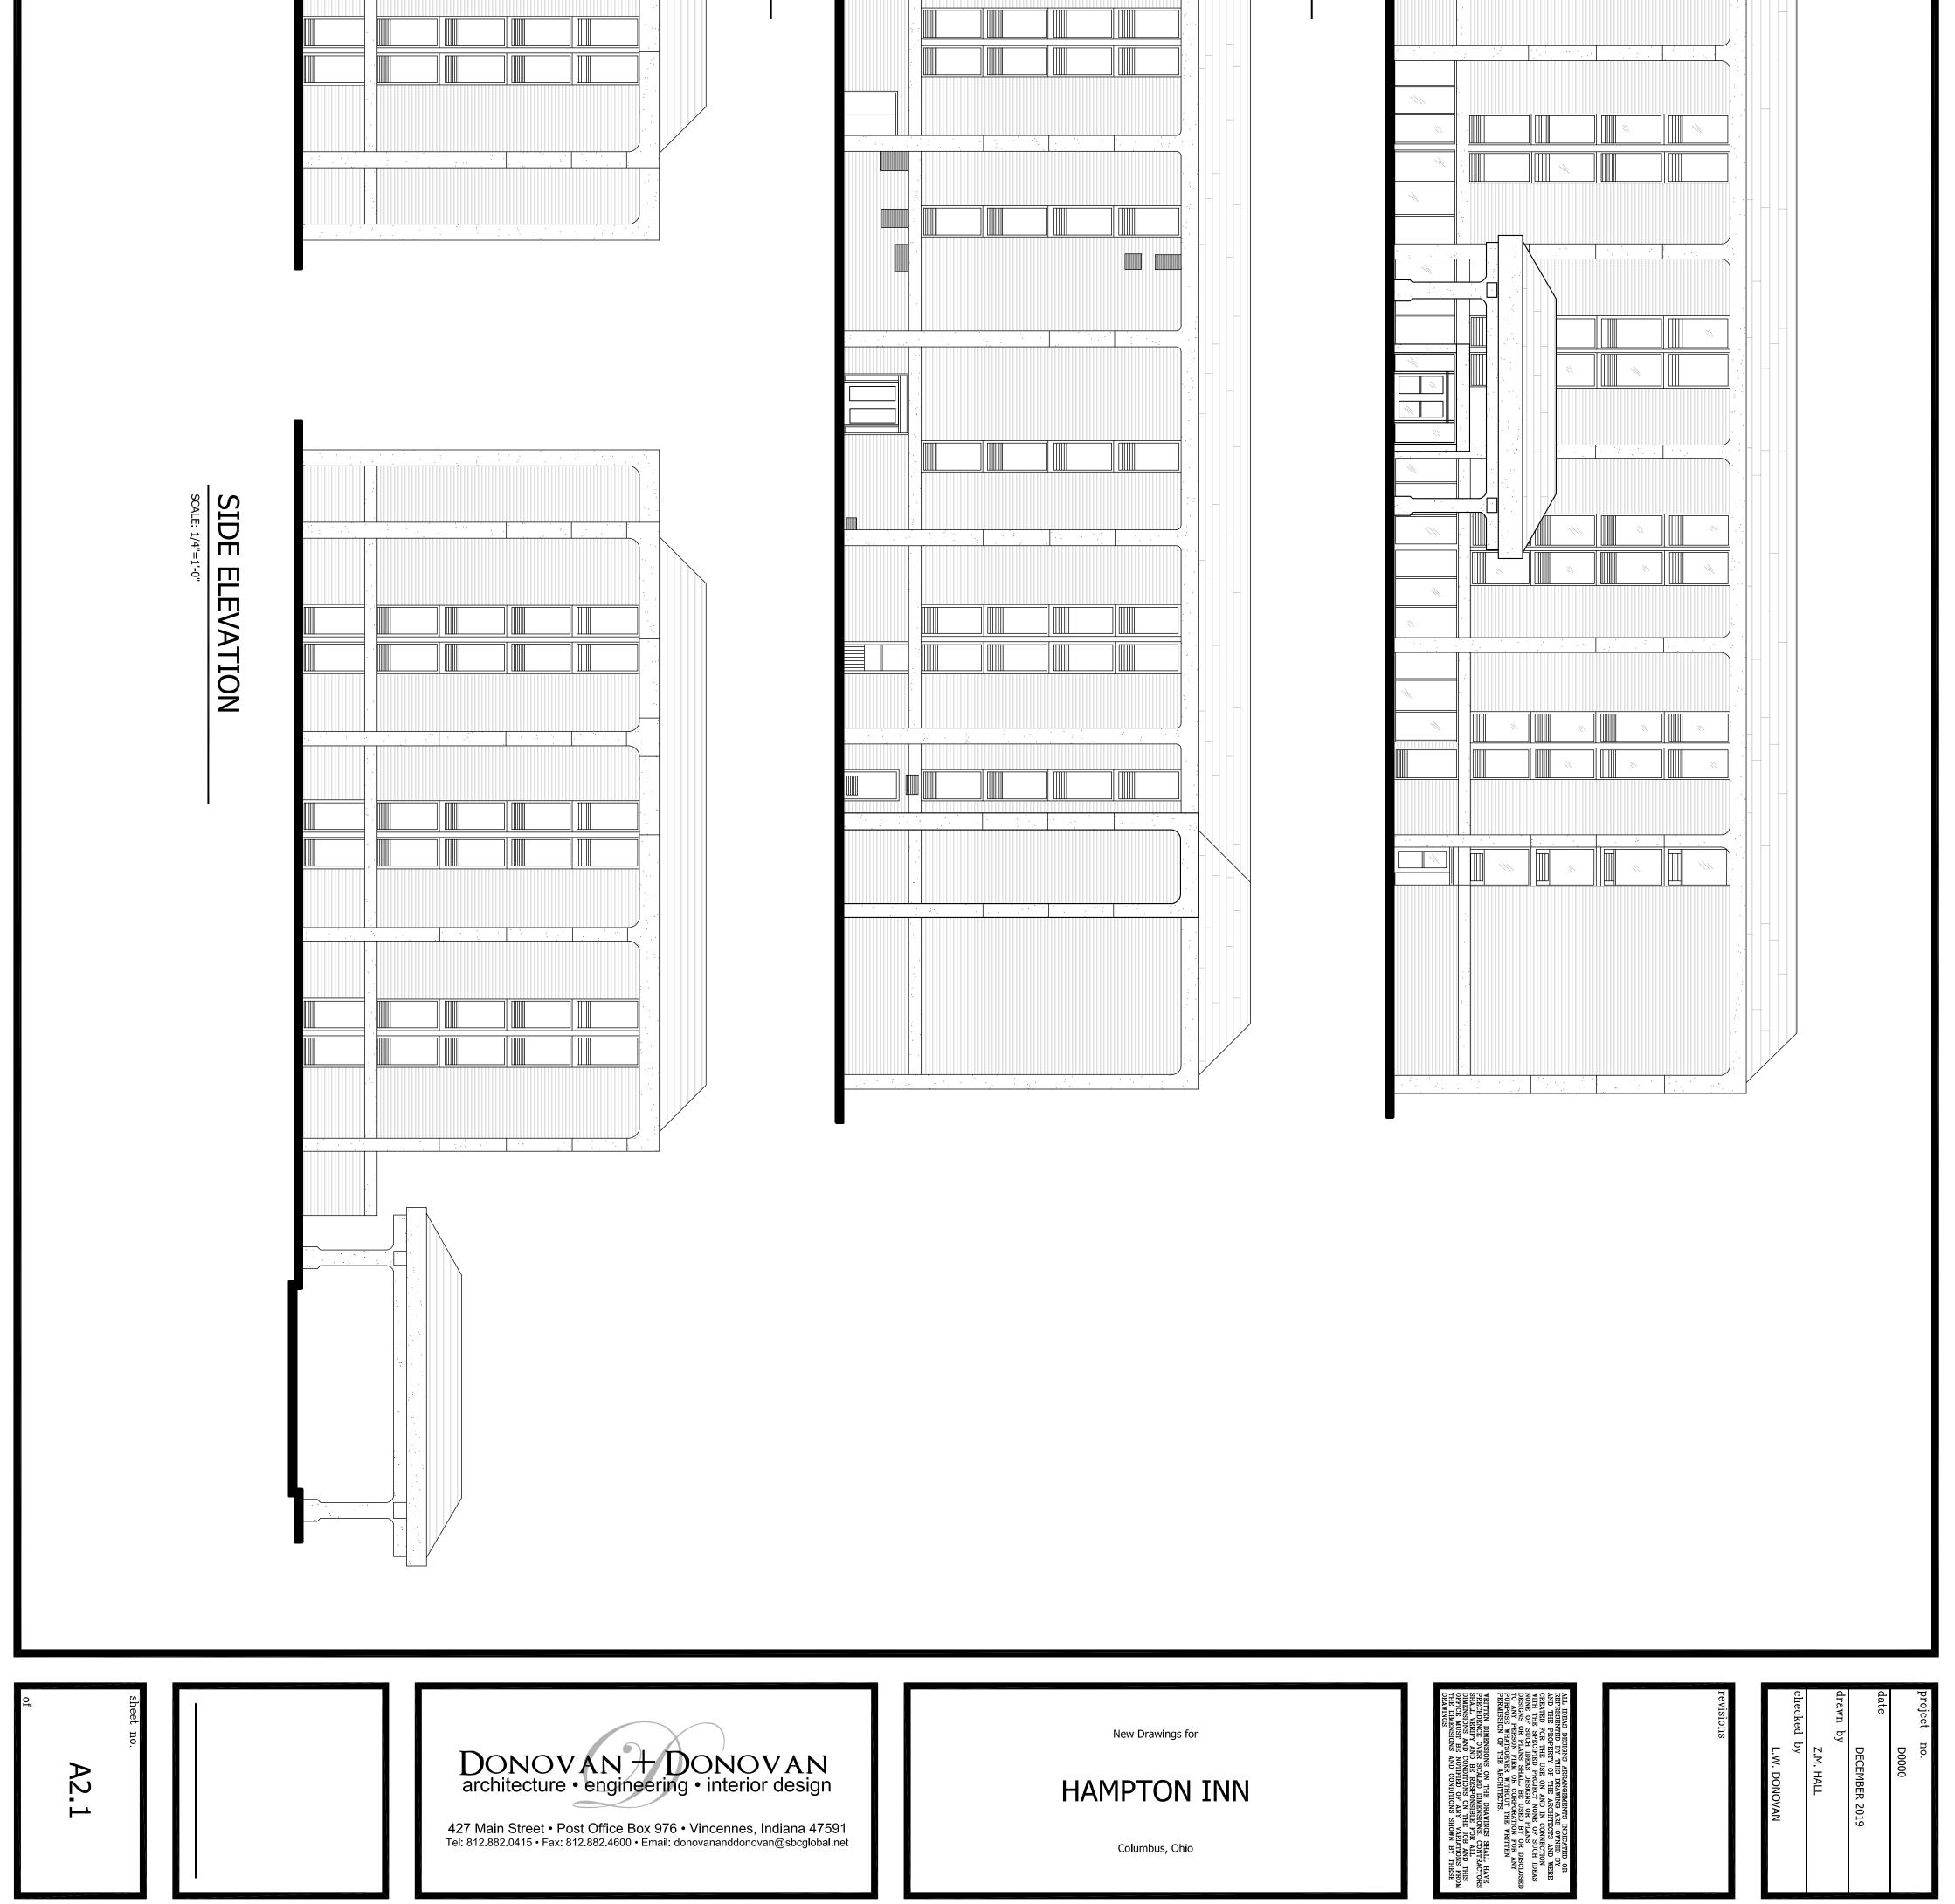

SCALE: 1/4"=1'-0" REAR ELEVATION



FRONT ELEVATION SCALE: 1/4"=1'-0"



SSR















## PIPE NOTES:

ZMH

- Replace all laminate on counters in offices due to heavy chipping on edges.
- 4 =  $\left(2\right)$  = Replace flooring. Install approved flooring and base
- Replace vinyl wall covering. At wall direction changes inside guestroom corridors, corner guards are required. They must be resilient vinyl in a solid color to match the adjacent wall covering. Clear plastic guards are not allowed. They must be self-adhesive with no exposed screws or fasteners. They must extend from the floor base to the ceiling.
- 5= lace vinyl wall cov vering to match new corridor vinyl.
- 6 = Prov e an enclosed, flan t trash container i lame retardant, dec r is not decorative. trash
- all corridor carpet, carpet pad, and ved base
- 꼬 place the flo oring within the ele ator cabs Inst ed