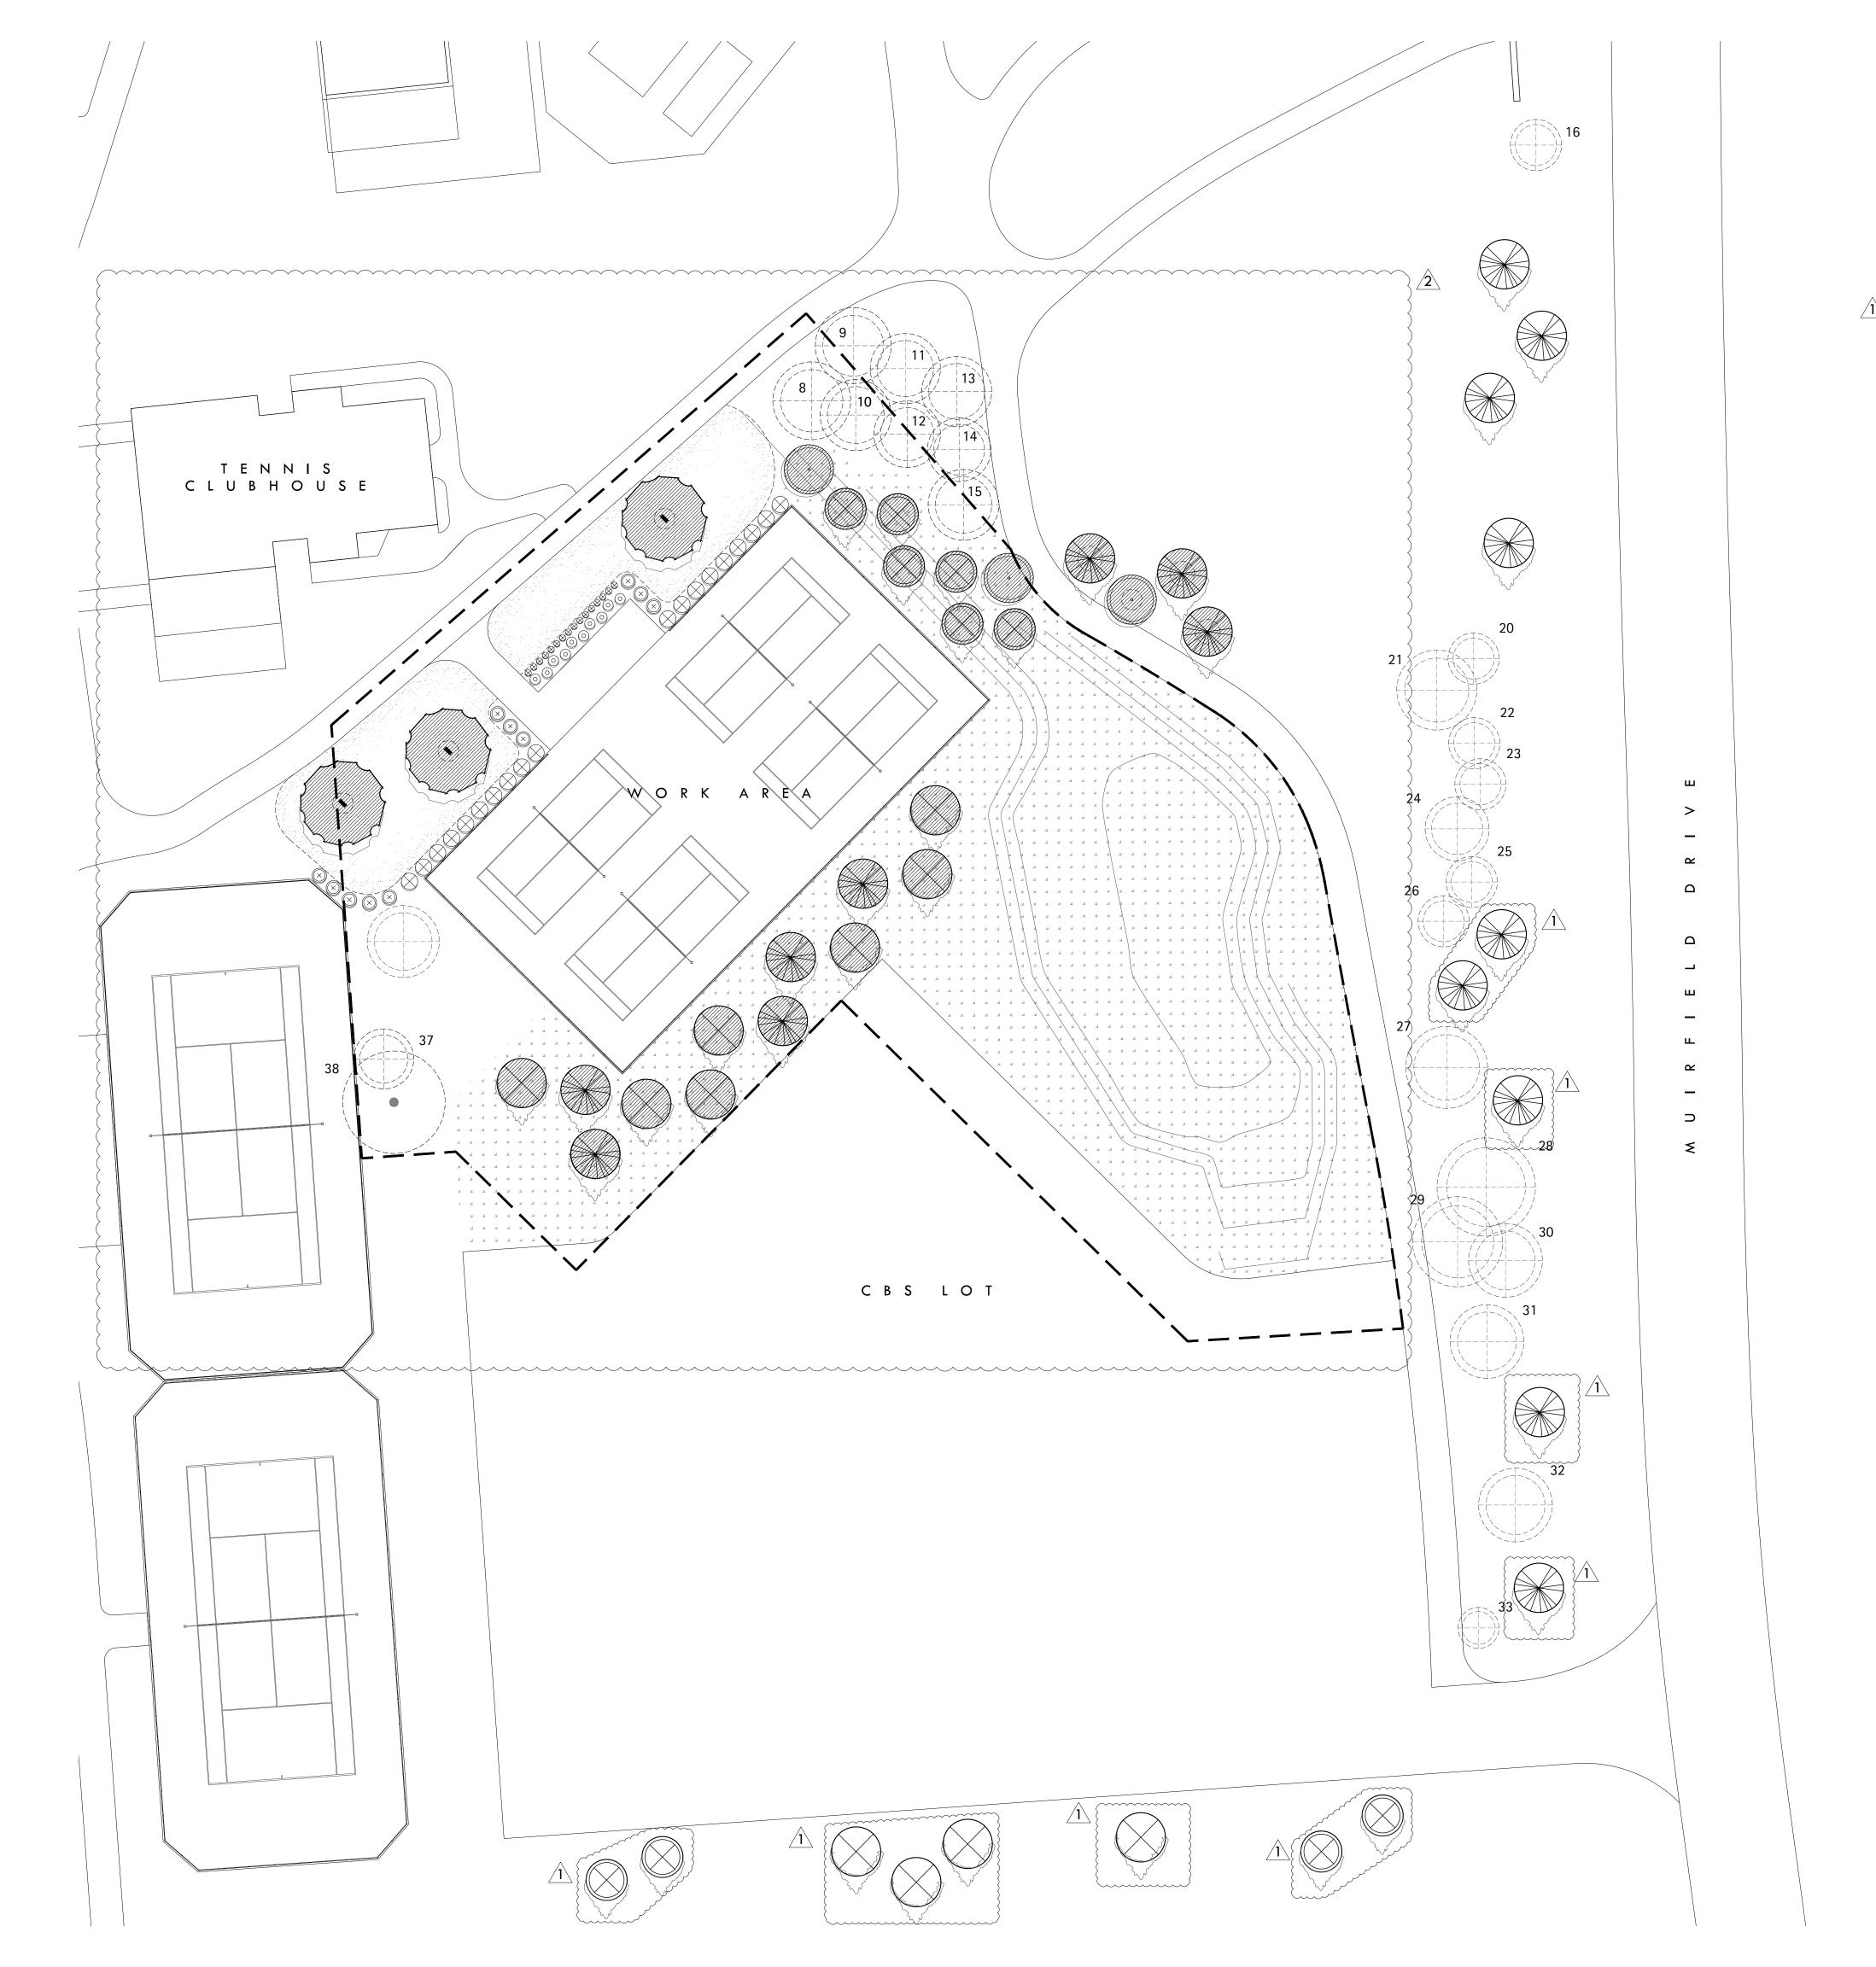

# TREE REPLACEMENT DATA

• Total Site Acreage: 0.48 Acre (20,822 sf)

Total Trees Destroyed:

• Replacement Trees Required: 79 Caliper Inches (The total number of caliper inches of replacement trees

for a site shall equal or exceed the combined diameter of the protected tree(s) removed)

• Existing Trees to Remain: 311 Caliper Inches

• Proposed Replacement Trees:

\*\*Assumes 6-7' ht = 2.5" cal. / 8-10' ht=3" cal. 132 Caliper Inches

• Overall Total Trees Provided: 443 Caliper Inches

# LEGEND

Assumed Limit of Phase 1

Canopy Tree To Remain

Evergreen Tree To Remain

Proposed Canopy Tree

Proposed Ornamental Tree

Destroyed Tree Replacements (per City of Dublin)

Proposed Evergreen Tree