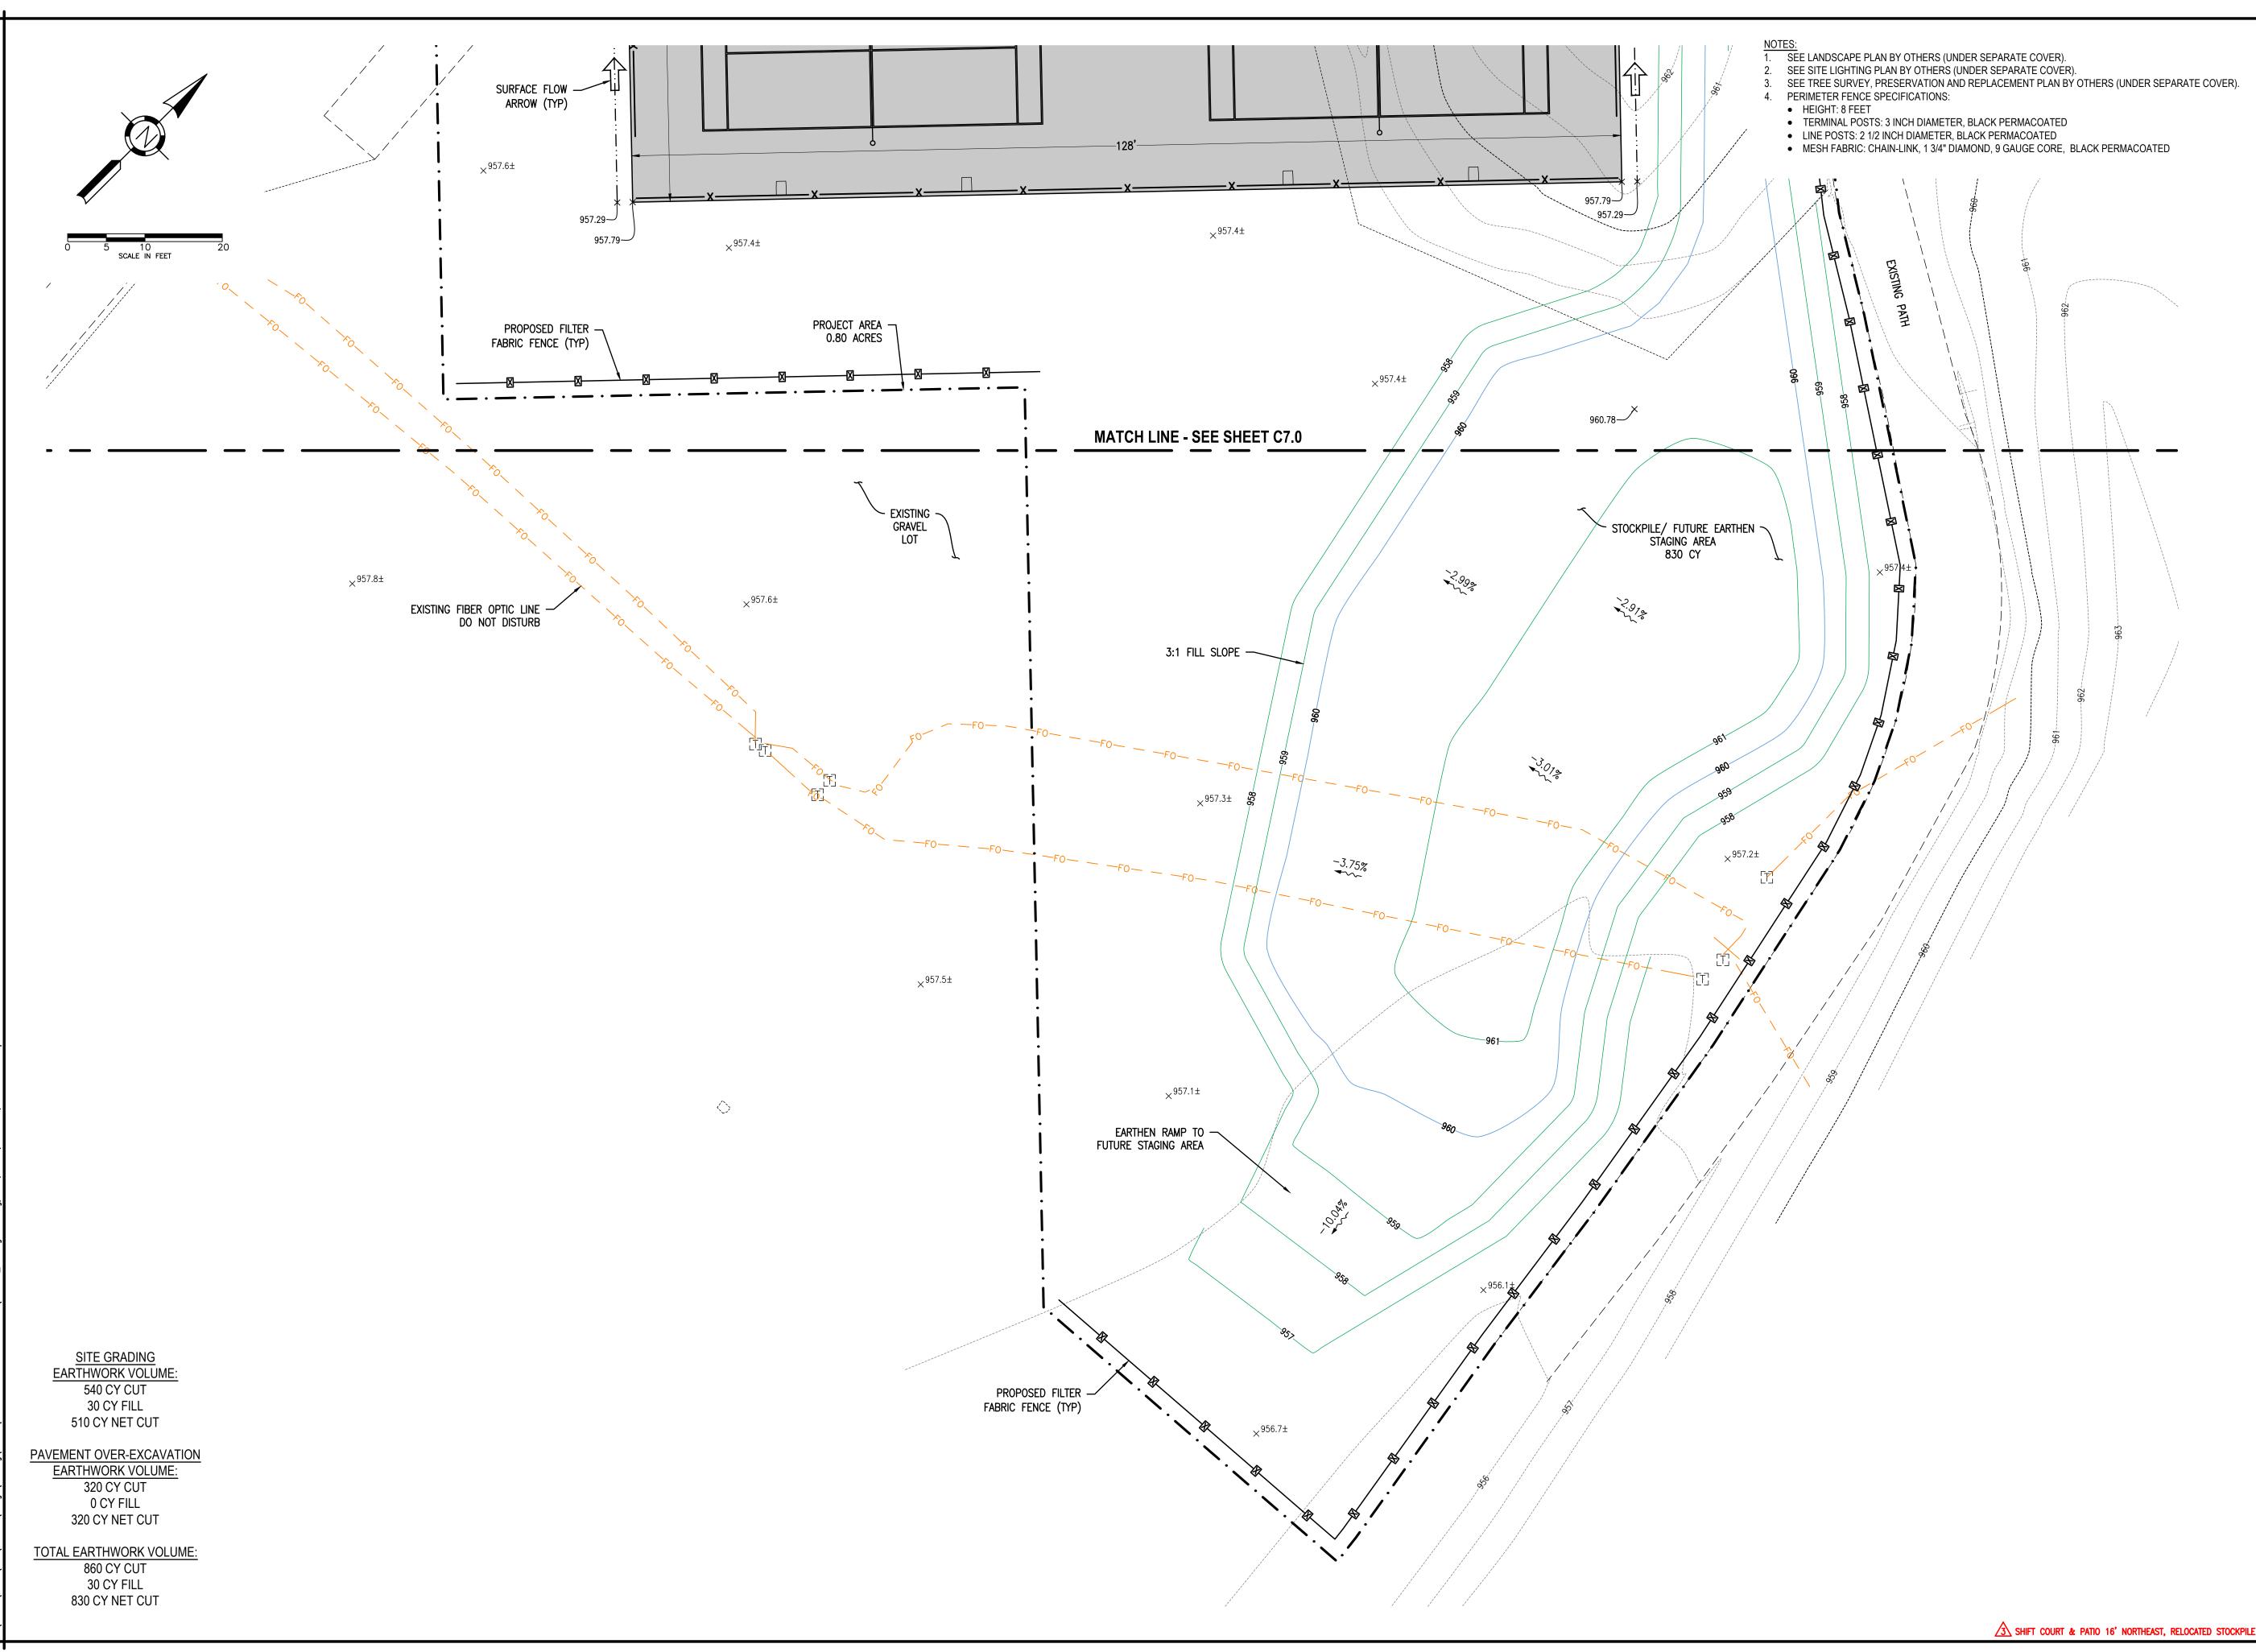

# THE COUNTRY CLUB AT MUIRFIELD VILLAGE PICKLEBALL COURT SITE IMPROVEMENTS

FRANKLIN COUNTY, DUBLIN, OHIO JANUARY 2021

INDEX MAP 1" = 100'

| INDEX OF SHEETS |                     |  |  |
|-----------------|---------------------|--|--|
| SHEET NO.       | SHEET TITLE         |  |  |
| C1.0            | COVER SHEET         |  |  |
| C2.0            | GENERAL NOTES       |  |  |
| C3.0            | GENERAL NOTES       |  |  |
| C4.0            | EXISTING CONDITIONS |  |  |
| C5.0            | STAKING PLAN        |  |  |
| C6.0            | UTILITY PLAN        |  |  |
| C7.0            | GRADING PLAN        |  |  |
| C7.1            | GRADING PLAN        |  |  |
| C8.0            | TYPICAL DETAILS     |  |  |

| REVISION |          |                                                        |  |  |
|----------|----------|--------------------------------------------------------|--|--|
| NO.      | DATE     | DESCRIPTION                                            |  |  |
| 0        | 09/24/20 | FOR PERMIT                                             |  |  |
| 1        | 11/09/20 | ADDRESS CITY COMMENTS                                  |  |  |
| 2        | 12/04/20 | ADDRESS CITY COMMENTS                                  |  |  |
| 3        | 01/04/21 | SHIFT COURT & PATIO 16' NORTHEAST, RELOCATED STOCKPILE |  |  |
|          |          |                                                        |  |  |

#### GENERAL NOTES - RACQUET AREA

- 1. Do not scale drawings. If dimensions are in question, the contractor shall be responsible for seeking clarification from Architect prior to construction.
- 2. All dimensions are from finished surface to finished surface, unless noted otherwise.

#### **KEYNOTES - RACQUET AREA** Not all notes appear on all sheets

- 1 Platform and courts by platform consultant. Refer to 'Total Platform Tennis' drawings. Provide power. Refer to
- electrical drawings.
- Stairs by platform consultant. Refer to 'Total Platform Tennis' drawings. Actual riser count may vary. Verify elevations in field. Coordinate finishes and dimensions with Owner and Architect.
- 3 Ramp by platform consultant. Refer to 'Total Platform Tennis' drawings. Actual length may vary. Verify elevations in field. Coordinate finishes and dimensions with Owner and Architect.
- 4 Warming hut. Refer to plans, elevations, and details. 5 Pergola as indicated by Owner and installed by GC.
- 6 Retaining wall with stone veneer. Refer to details.
- 7 Planting area/mulch bed. Plantings by Owner.
- 8 RH Peterson Campfyre Series gas burner and logset. Refer to details. Provide gas. Refer to plumbing plans. 9 HSS2x2x1/2 steel column to match pergola height. Paint to match pergola. Provide string lights as indicated. Refer to light fixture schedule. Provide power. Refer to electrical plans.
- 10 Provide stamped concrete pad as indicated. Refer to structural details. Refer to legend for pattern
- basis-of-design. Verify extents of existing pavement in field. Coordinate with Owner and Architect. 11 New pavement to match exisitng. Verify extents in field. Coordinate location with Owner and Architect.
- 12 New asphalt parking lot. Verify extents in field. Coordinate location with Owner and Architect.
- 13 Platform railing to match existing pool enclosure fence. Coordinate mounting details, elevations, and extents with platform consultant.
- 14 Pickle ball courts by consultant. Refer to pickle ball court drawings. Provide power. Refer to electrical drawings.
- 15 Planting area/screening provided by Owner. 16 Existing broadcast lot to remain. Protect fiber/telecom utilities throughout all phases of construction.
- 17 Existing tennis court structures to be rebuilt in place. Paint to match existing.
- 18 Install 460 LF OF Black Mesh Commercial Grade Fencing 8 Ft High Coordinate with Racquet Consultant 19 Landscaping shown for reference only. Refer to landscape drawings for planting locations and specifications.