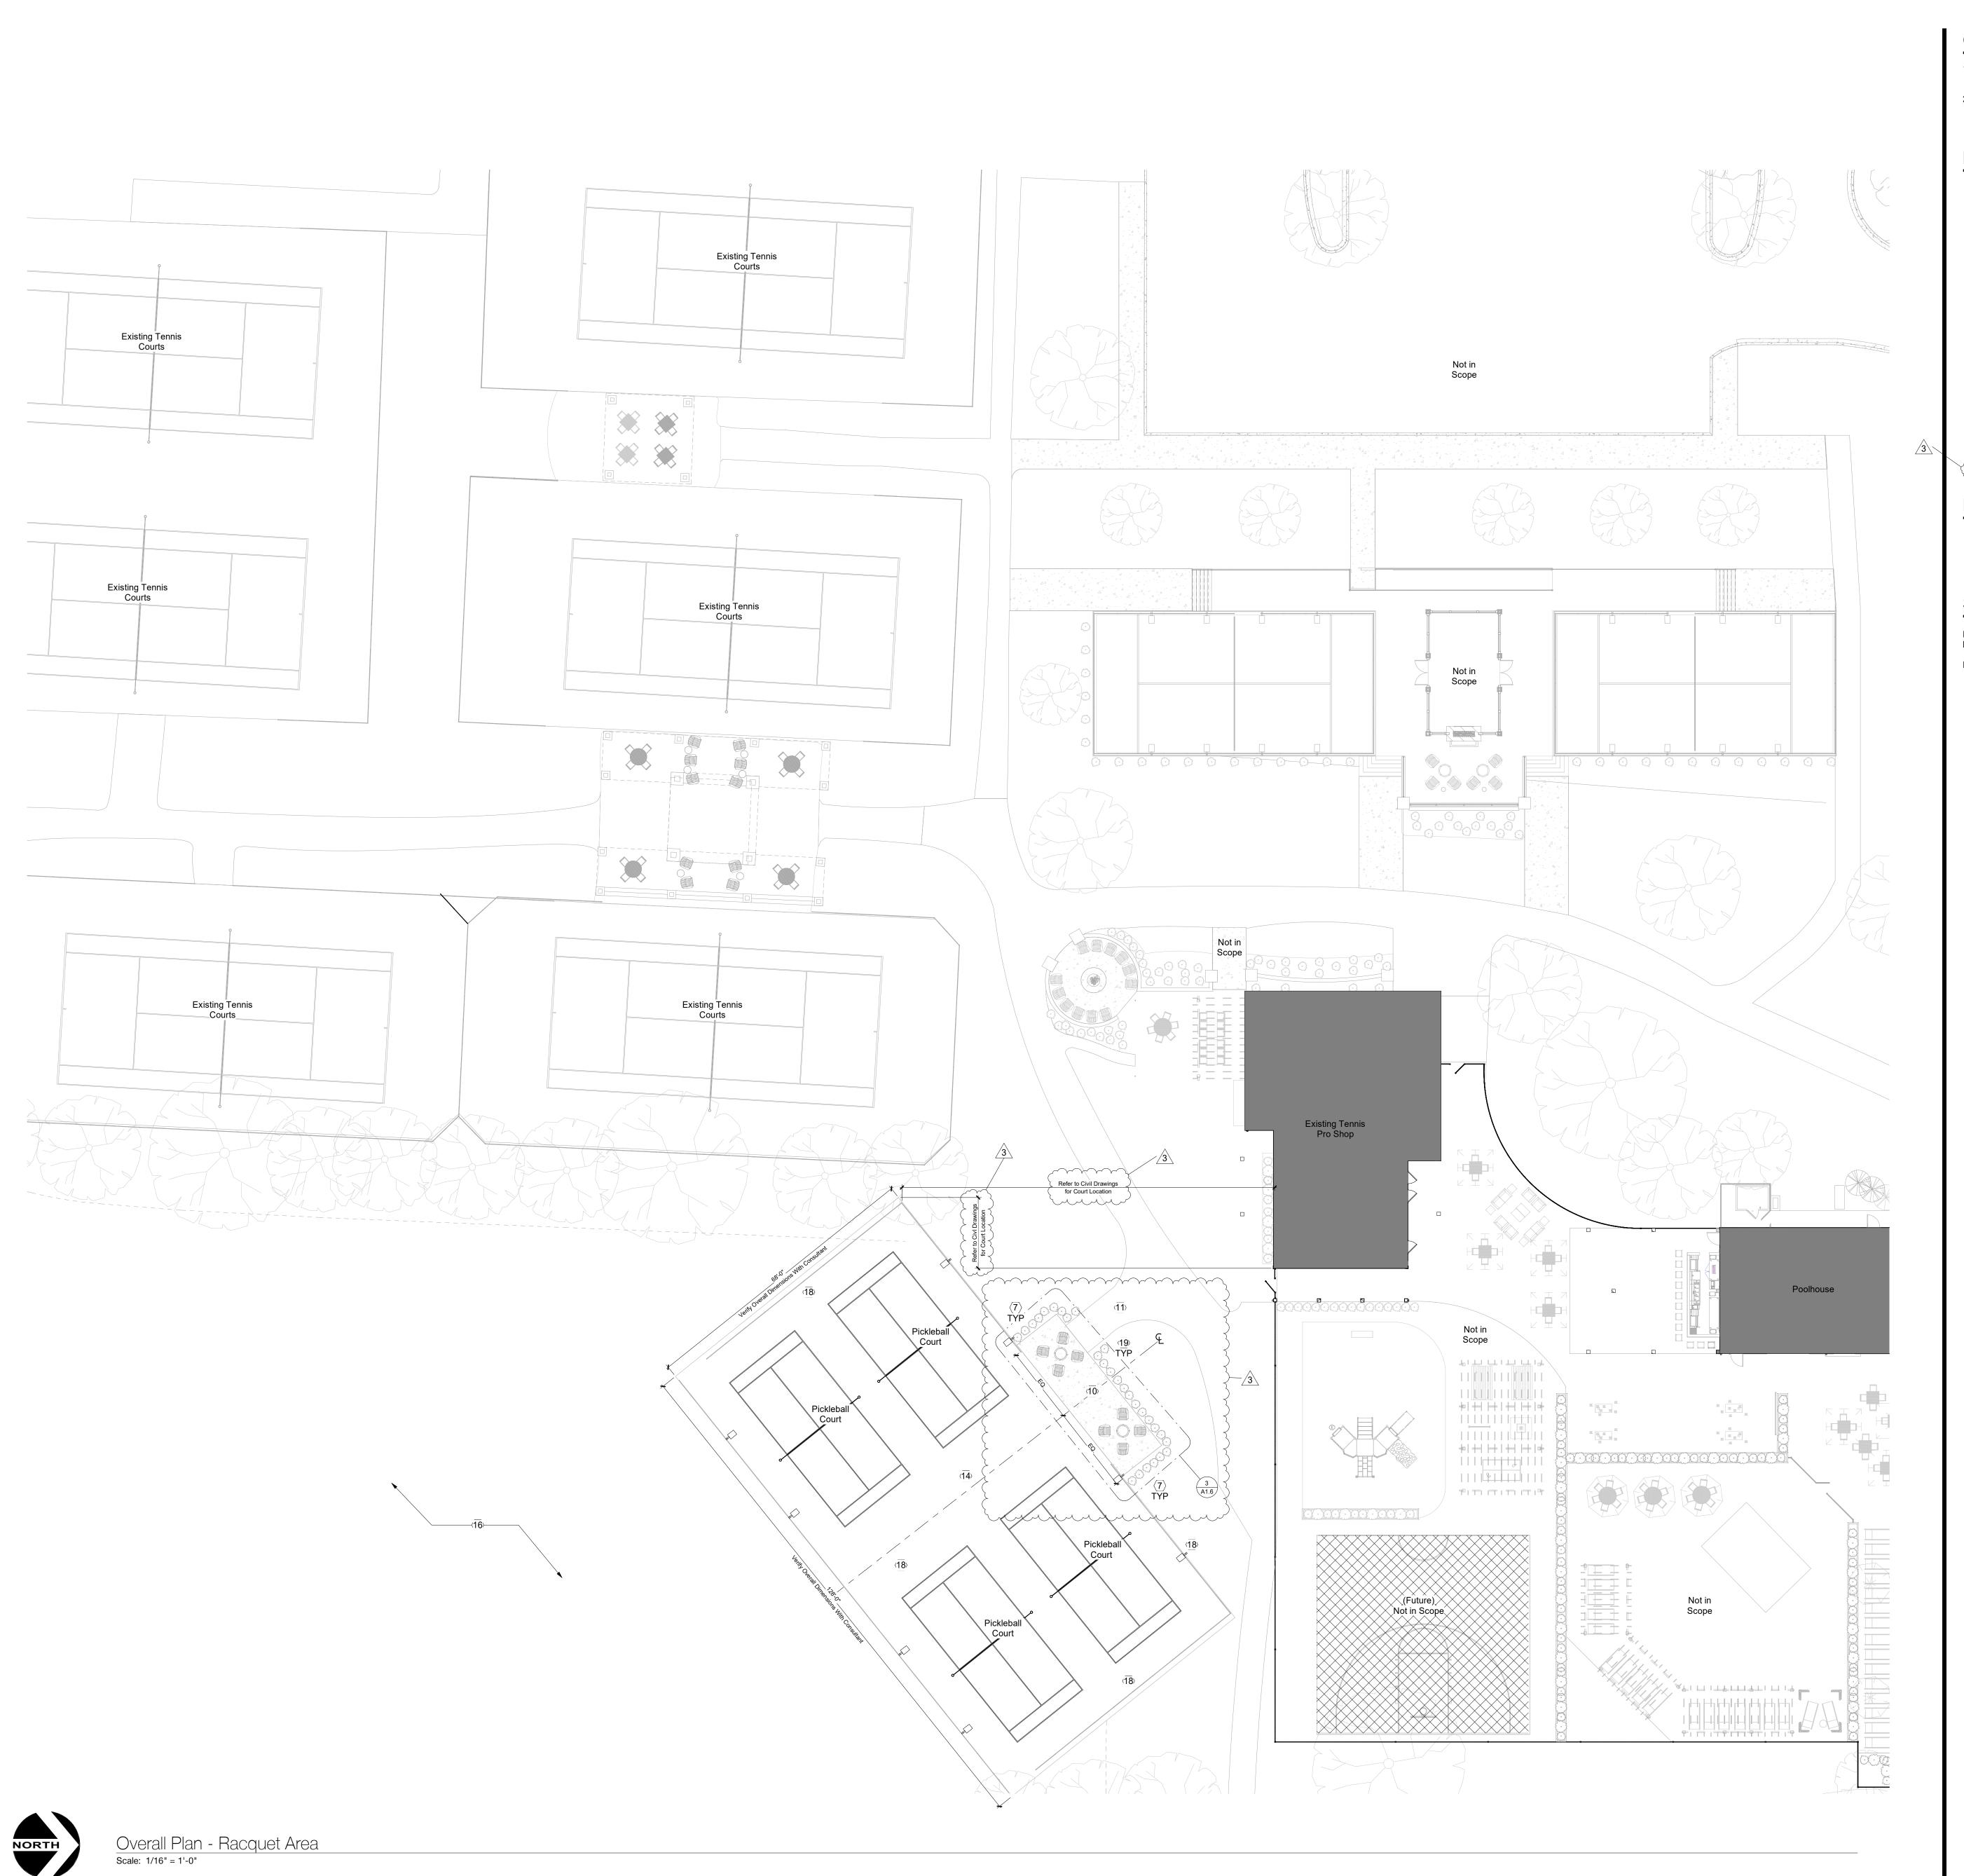

#### GENERAL NOTES - RACQUET AREA

- 1. Do not scale drawings. If dimensions are in question, the contractor shall be responsible for seeking clarification from Architect prior to construction.
- 2. All dimensions are from finished surface to finished surface, unless noted otherwise.

#### **KEYNOTES - RACQUET AREA** Not all notes appear on all sheets

- 1 Platform and courts by platform consultant. Refer to 'Total Platform Tennis' drawings. Provide power. Refer to
- electrical drawings.
- Stairs by platform consultant. Refer to 'Total Platform Tennis' drawings. Actual riser count may vary. Verify elevations in field. Coordinate finishes and dimensions with Owner and Architect.
- 3 Ramp by platform consultant. Refer to 'Total Platform Tennis' drawings. Actual length may vary. Verify elevations in field. Coordinate finishes and dimensions with Owner and Architect.
- 4 Warming hut. Refer to plans, elevations, and details. 5 Pergola as indicated by Owner and installed by GC.
- 6 Retaining wall with stone veneer. Refer to details.
- 7 Planting area/mulch bed. Plantings by Owner.
- 8 RH Peterson Campfyre Series gas burner and logset. Refer to details. Provide gas. Refer to plumbing plans. 9 HSS2x2x1/2 steel column to match pergola height. Paint to match pergola. Provide string lights as indicated. Refer to light fixture schedule. Provide power. Refer to electrical plans.
- 10 Provide stamped concrete pad as indicated. Refer to structural details. Refer to legend for pattern
- basis-of-design. Verify extents of existing pavement in field. Coordinate with Owner and Architect. 11 New pavement to match exisitng. Verify extents in field. Coordinate location with Owner and Architect.
- 12 New asphalt parking lot. Verify extents in field. Coordinate location with Owner and Architect.
- 13 Platform railing to match existing pool enclosure fence. Coordinate mounting details, elevations, and extents with platform consultant.
- 14 Pickle ball courts by consultant. Refer to pickle ball court drawings. Provide power. Refer to electrical drawings.
- 15 Planting area/screening provided by Owner. 16 Existing broadcast lot to remain. Protect fiber/telecom utilities throughout all phases of construction.
- 17 Existing tennis court structures to be rebuilt in place. Paint to match existing.
- 18 Install 460 LF OF Black Mesh Commercial Grade Fencing 8 Ft High Coordinate with Racquet Consultant 19 Landscaping shown for reference only. Refer to landscape drawings for planting locations and specifications.

#### PROJECT MATRIX

Priority #3 Project - Pickleball Courts New pickleball courts and outdoor lounge area.

INITIAL ISSUE DATE

September 25, 2020 PROJECT NO. 0247.20

Racquet Area -Overall Plan