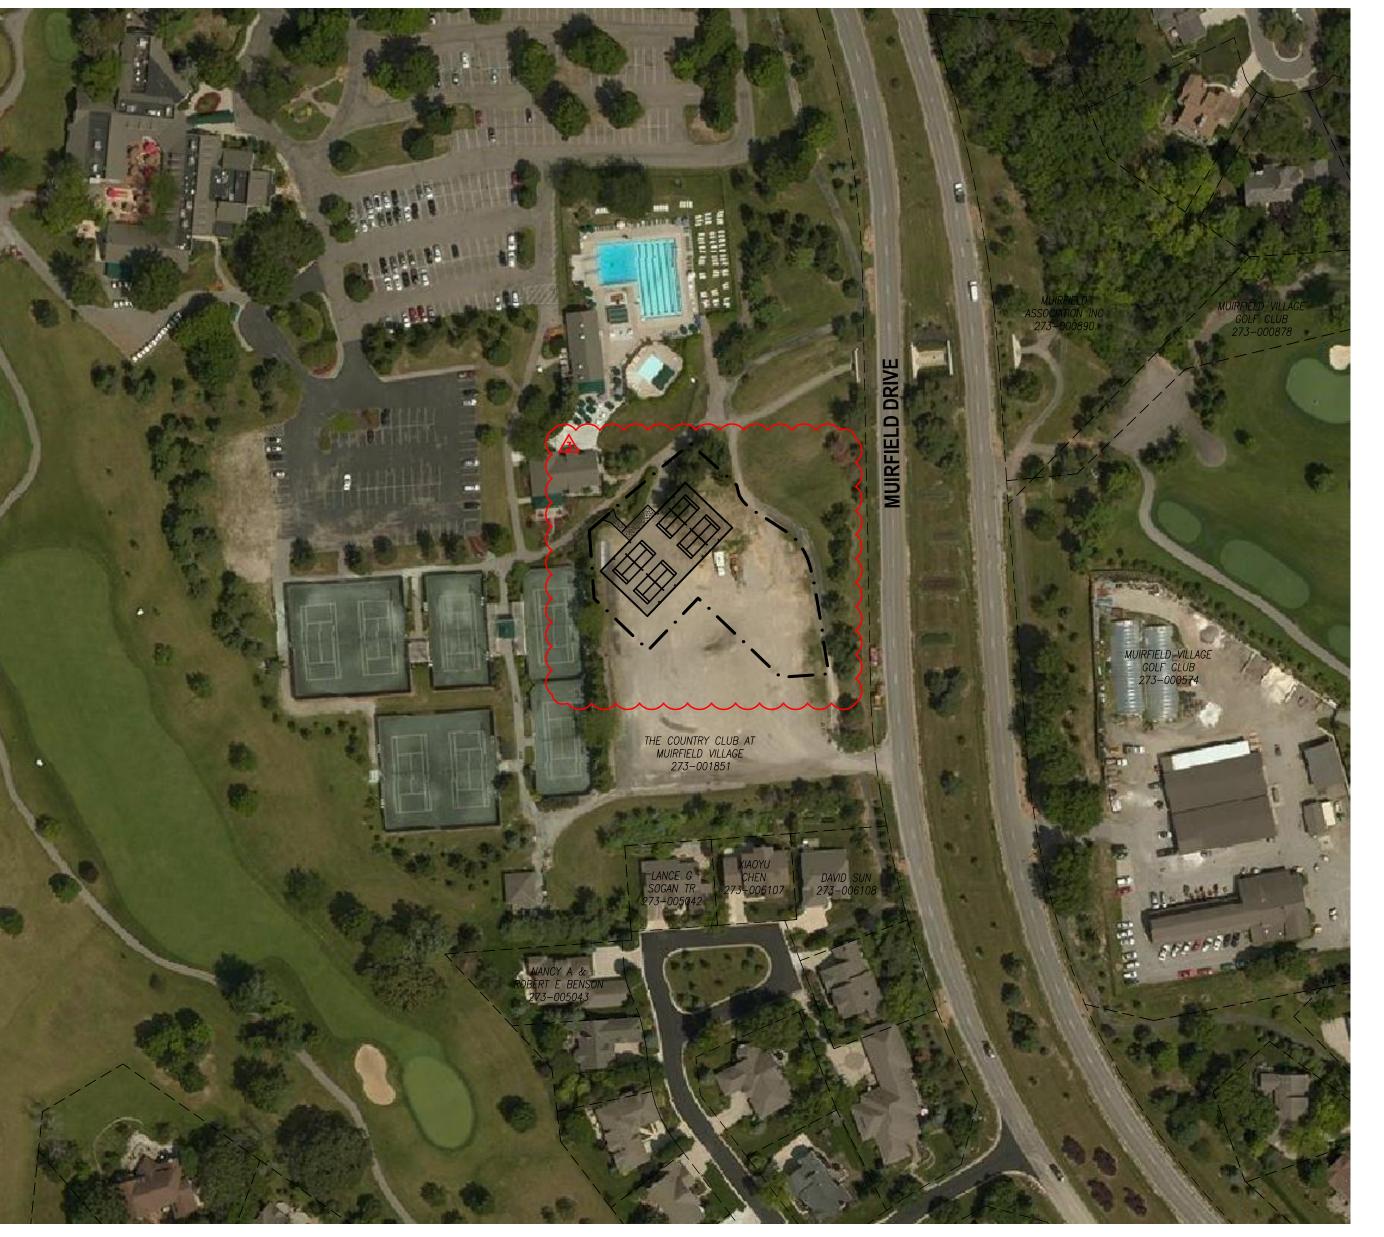

# THE COUNTRY CLUB AT MUIRFIELD VILLAGE PICKLEBALL COURT SITE IMPROVEMENTS

FRANKLIN COUNTY, DUBLIN, OHIO JANUARY 2021

INDEX MAP 1" = 100'

| INDEX OF SHEETS |                     |  |  |
|-----------------|---------------------|--|--|
| SHEET NO.       | SHEET TITLE         |  |  |
| C1.0            | COVER SHEET         |  |  |
| C2.0            | GENERAL NOTES       |  |  |
| C3.0            | GENERAL NOTES       |  |  |
| C4.0            | EXISTING CONDITIONS |  |  |
| C5.0            | STAKING PLAN        |  |  |
| C6.0            | UTILITY PLAN        |  |  |
| C7.0            | GRADING PLAN        |  |  |
| C7.1            | GRADING PLAN        |  |  |
| C8.0            | TYPICAL DETAILS     |  |  |