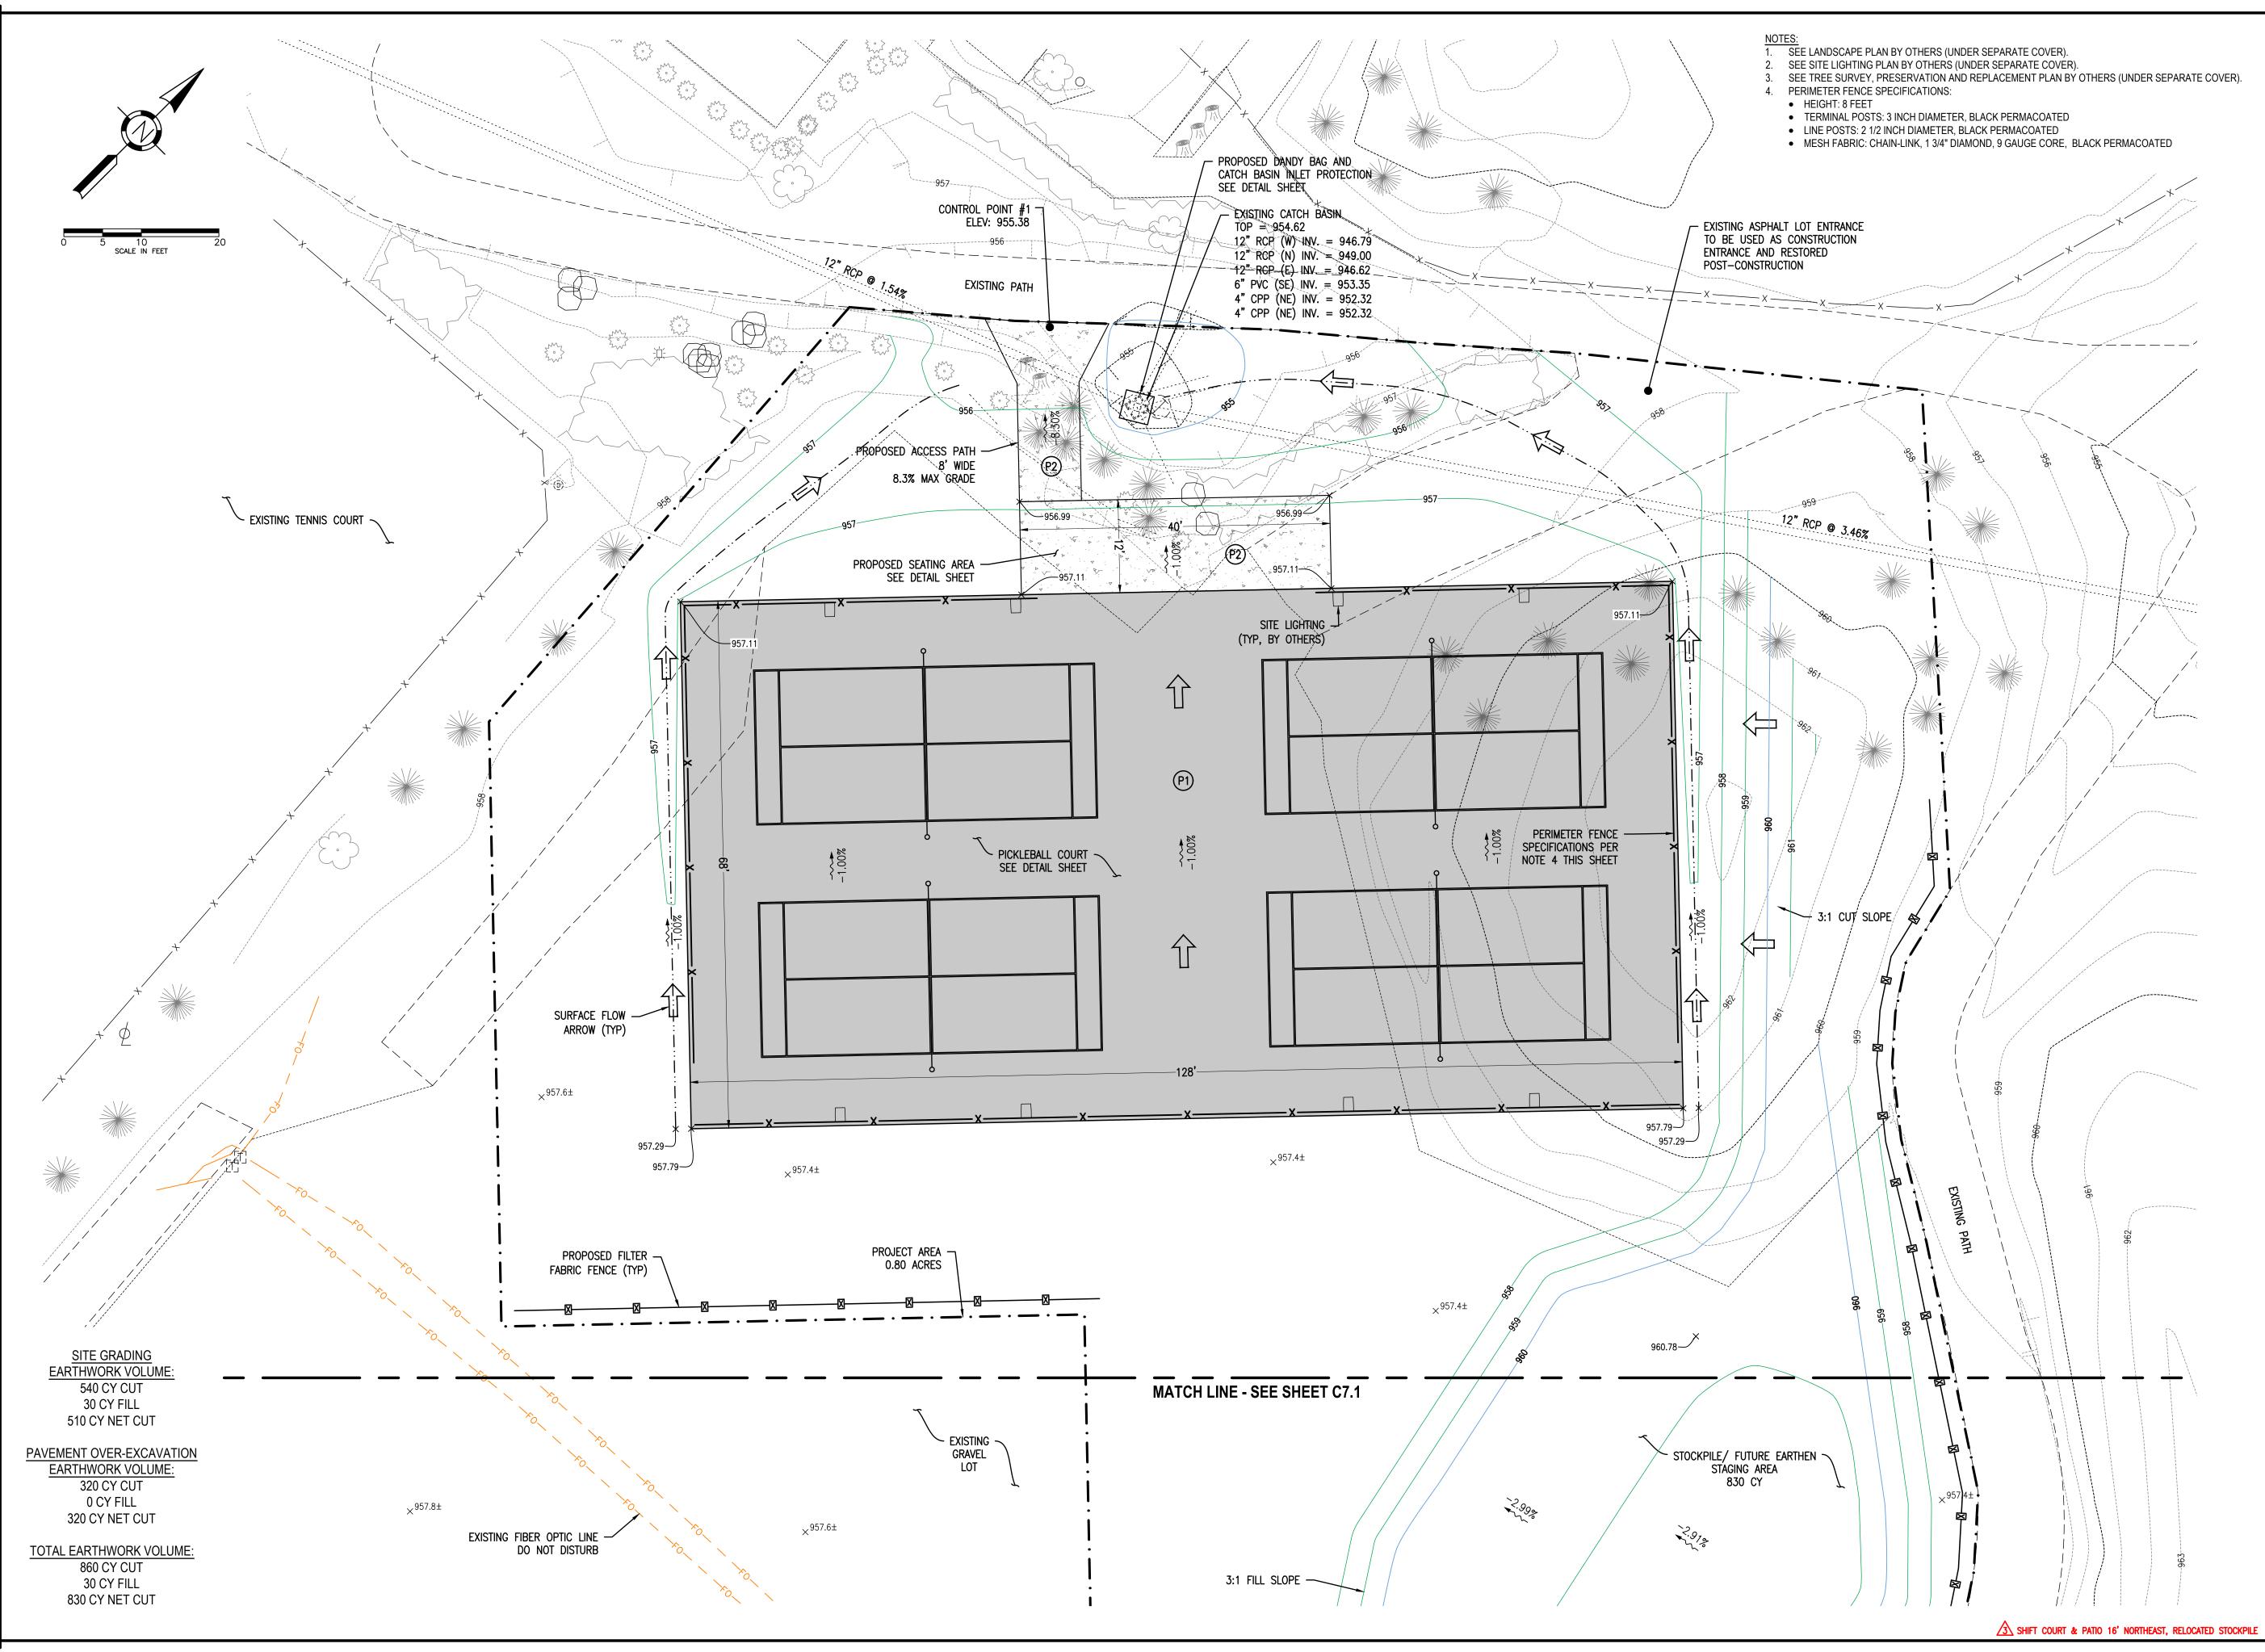

# THE COUNTRY CLUB AT MUIRFIELD VILLAGE PICKLEBALL COURT SITE IMPROVEMENTS

FRANKLIN COUNTY, DUBLIN, OHIO JANUARY 2021

INDEX MAP 1" = 100'

| INDEX OF SHEETS |                     |  |  |
|-----------------|---------------------|--|--|
| SHEET NO.       | SHEET TITLE         |  |  |
| C1.0            | COVER SHEET         |  |  |
| C2.0            | GENERAL NOTES       |  |  |
| C3.0            | GENERAL NOTES       |  |  |
| C4.0            | EXISTING CONDITIONS |  |  |
| C5.0            | STAKING PLAN        |  |  |
| C6.0            | UTILITY PLAN        |  |  |
| C7.0            | GRADING PLAN        |  |  |
| C7.1            | GRADING PLAN        |  |  |
| C8.0            | TYPICAL DETAILS     |  |  |

| REVISION |          |                                                        |  |  |
|----------|----------|--------------------------------------------------------|--|--|
| NO.      | DATE     | DESCRIPTION                                            |  |  |
| 0        | 09/24/20 | FOR PERMIT                                             |  |  |
| 1        | 11/09/20 | ADDRESS CITY COMMENTS                                  |  |  |
| 2        | 12/04/20 | ADDRESS CITY COMMENTS                                  |  |  |
| 3        | 01/04/21 | SHIFT COURT & PATIO 16' NORTHEAST, RELOCATED STOCKPILE |  |  |
|          |          |                                                        |  |  |

#### GENERAL NOTES - RACQUET AREA

- 1. Do not scale drawings. If dimensions are in question, the contractor shall be responsible for seeking clarification from Architect prior to construction.
- 2. All dimensions are from finished surface to finished surface, unless noted otherwise.

#### **KEYNOTES - RACQUET AREA** Not all notes appear on all sheets

- 1 Platform and courts by platform consultant. Refer to 'Total Platform Tennis' drawings. Provide power. Refer to
- electrical drawings.
- Stairs by platform consultant. Refer to 'Total Platform Tennis' drawings. Actual riser count may vary. Verify elevations in field. Coordinate finishes and dimensions with Owner and Architect.
- 3 Ramp by platform consultant. Refer to 'Total Platform Tennis' drawings. Actual length may vary. Verify elevations in field. Coordinate finishes and dimensions with Owner and Architect.
- 4 Warming hut. Refer to plans, elevations, and details. 5 Pergola as indicated by Owner and installed by GC.
- 6 Retaining wall with stone veneer. Refer to details.
- 7 Planting area/mulch bed. Plantings by Owner.
- 8 RH Peterson Campfyre Series gas burner and logset. Refer to details. Provide gas. Refer to plumbing plans. 9 HSS2x2x1/2 steel column to match pergola height. Paint to match pergola. Provide string lights as indicated. Refer to light fixture schedule. Provide power. Refer to electrical plans.
- 10 Provide stamped concrete pad as indicated. Refer to structural details. Refer to legend for pattern
- basis-of-design. Verify extents of existing pavement in field. Coordinate with Owner and Architect. 11 New pavement to match exisitng. Verify extents in field. Coordinate location with Owner and Architect.
- 12 New asphalt parking lot. Verify extents in field. Coordinate location with Owner and Architect.
- 13 Platform railing to match existing pool enclosure fence. Coordinate mounting details, elevations, and extents with platform consultant.
- 14 Pickle ball courts by consultant. Refer to pickle ball court drawings. Provide power. Refer to electrical drawings.
- 15 Planting area/screening provided by Owner. 16 Existing broadcast lot to remain. Protect fiber/telecom utilities throughout all phases of construction.
- 17 Existing tennis court structures to be rebuilt in place. Paint to match existing.
- 18 Install 460 LF OF Black Mesh Commercial Grade Fencing 8 Ft High Coordinate with Racquet Consultant 19 Landscaping shown for reference only. Refer to landscape drawings for planting locations and specifications.