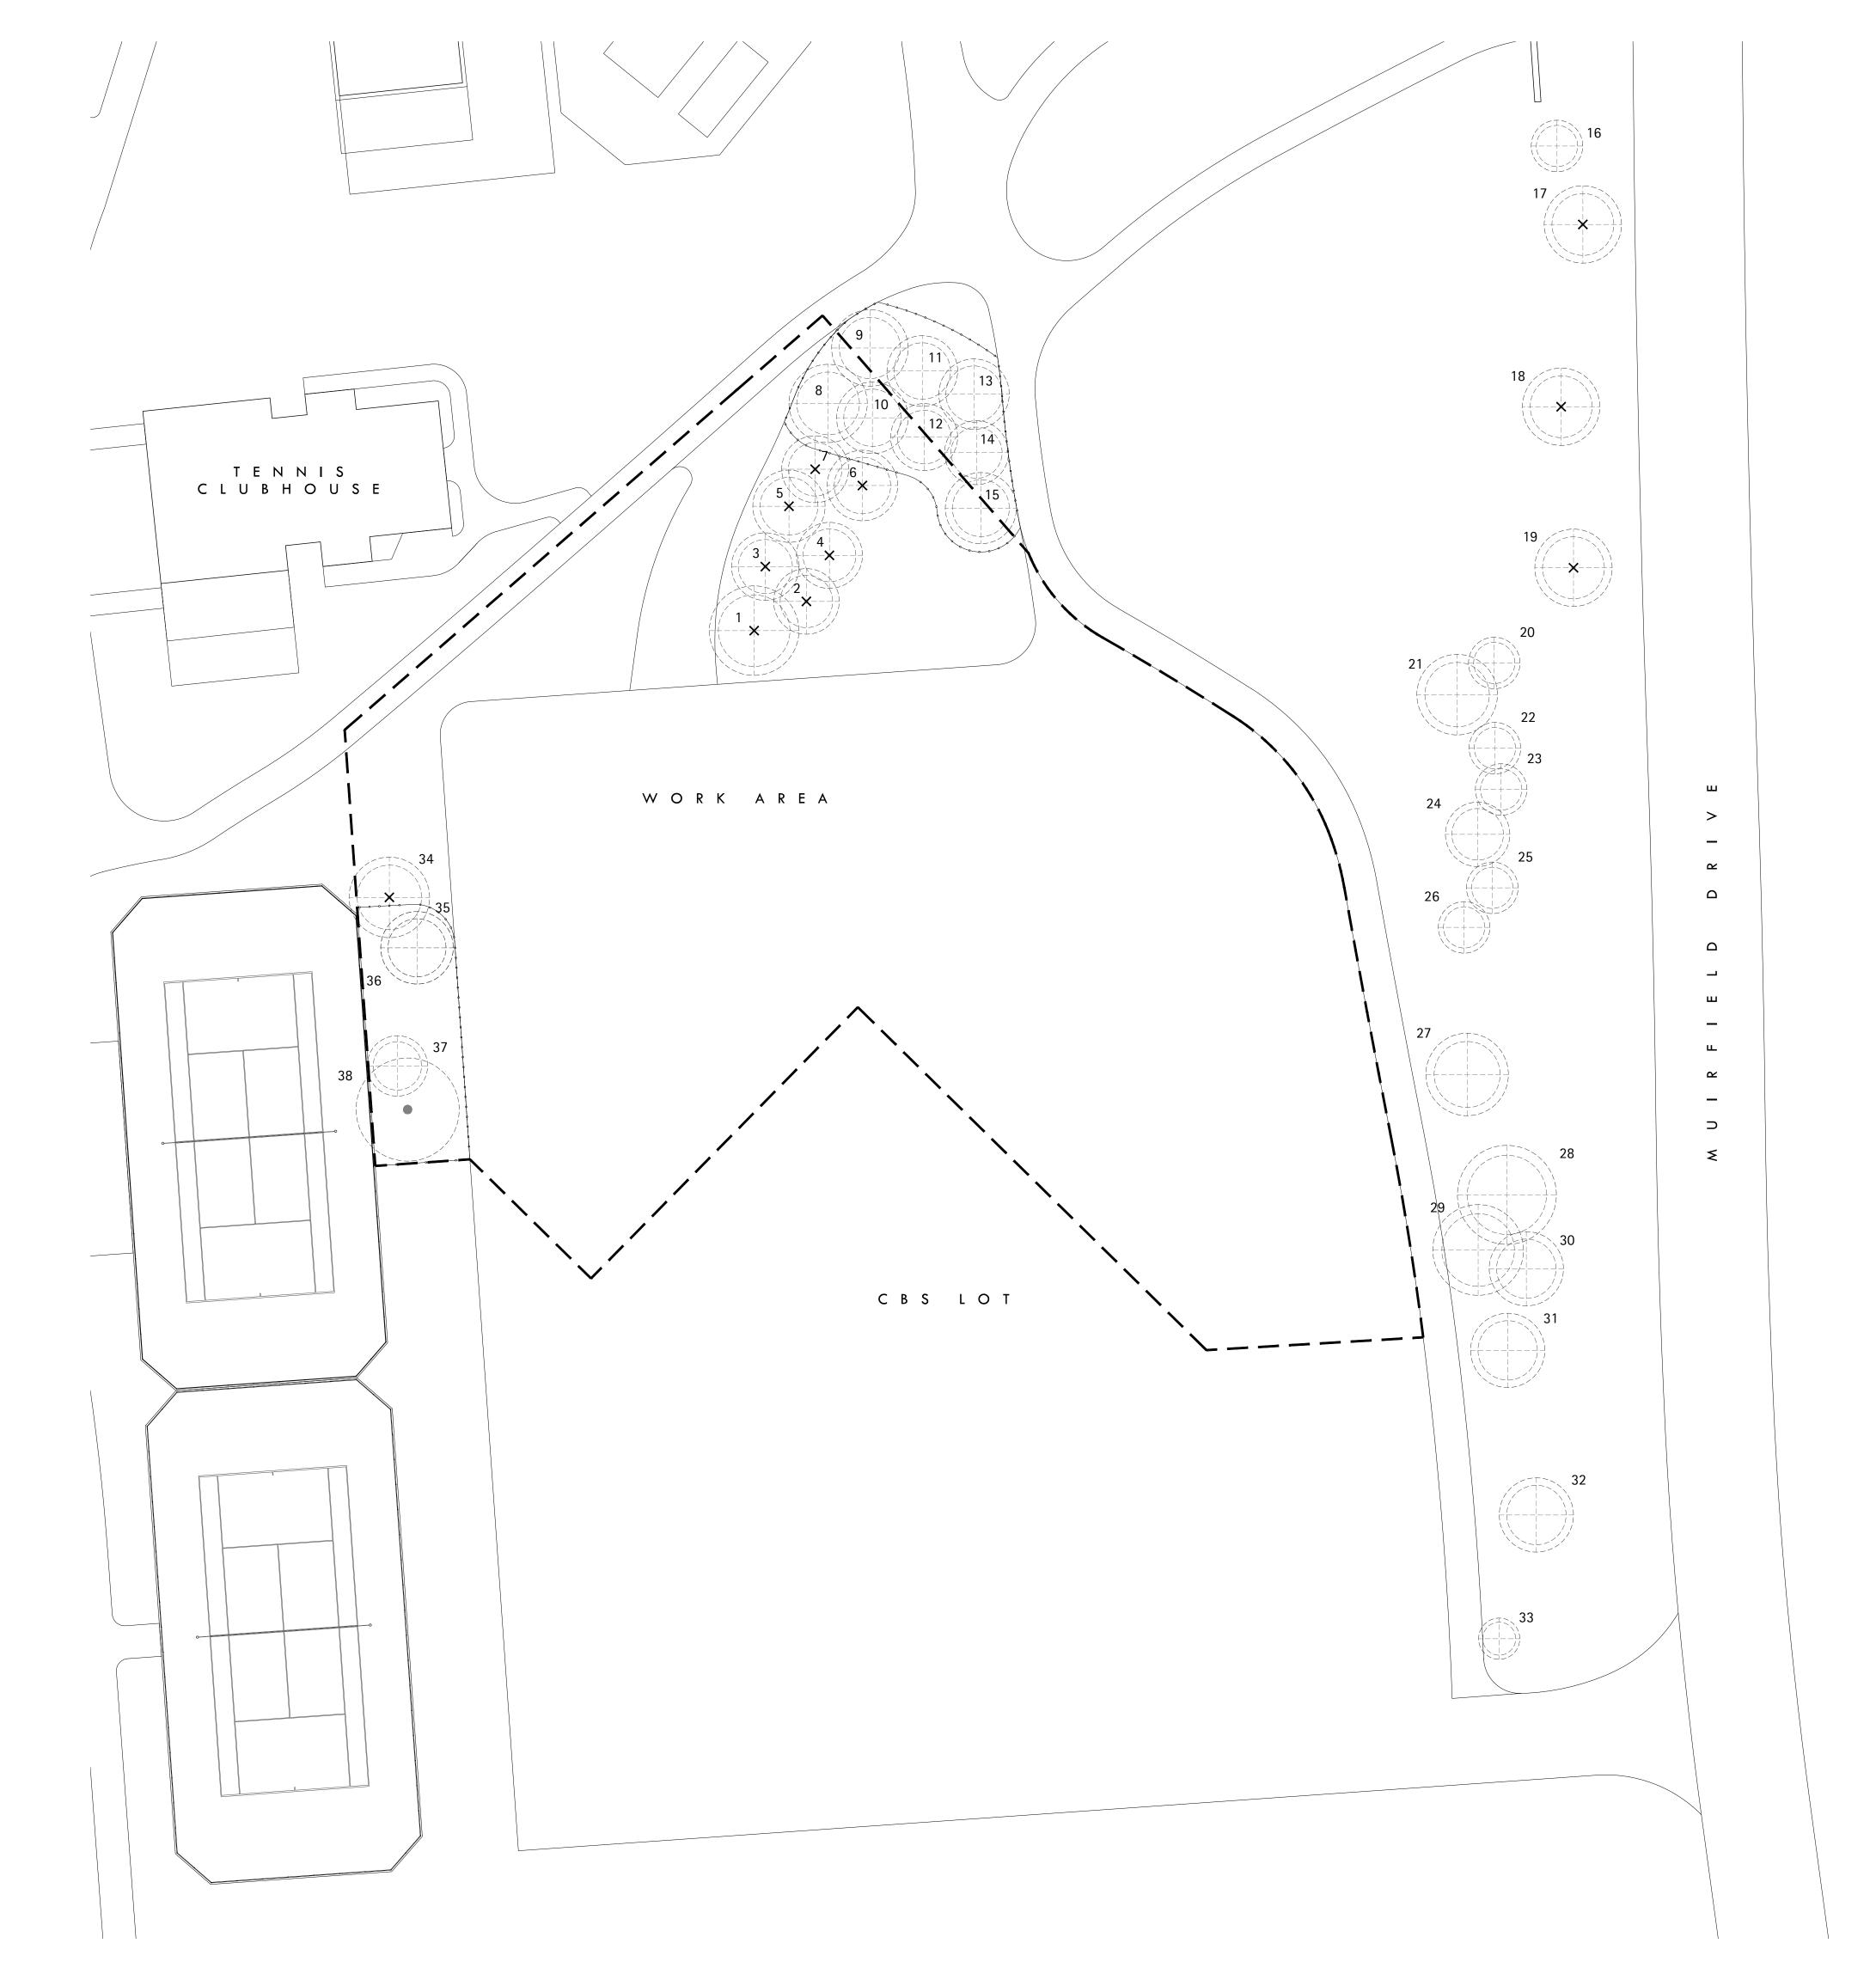

## TREE PRESERVATION NOTES

- 1. All curbs are to be hand formed if encroaching into the critical root zone areas of a tree to be
- 2. Field verify final root pruning and tree protection fence locations with the Landscape Architect/Arborist prior to start of work.
- 3. Refer to tree inventory provided by the Arborist/Landscape Architect.
- 4. If applicable see additional tree preservation specifications prepared by arborist.
- 5. All final Grades to be determined by Final Site Engineering Plans.
- 6. Root prune impacted root zones within construction overdig limits as acceptable by City Forester/Arborist.
- 7. All trees to be removed must include complete removal of the tree stump.
- 8. All transplanted trees not identified in the landscape plans will be transplanted to an area on the premisis outside of the limits of the project. Final transplant locations to be coordinated with the City, Owner, and Landscape Architect.
- 9. See Sheet L1.2 for Tree Preservation Details and Existing Tree Table.

## LEGEND

**Assumed Limit of Work** Tree Protection Fencing

Canopy Tree To Remain

Canopy Tree to be Removed

Canopy Tree to be Transplanted

Evergreen Tree To Remain

Evergreen Tree to be Transplanted

Evergreen Tree to be Removed