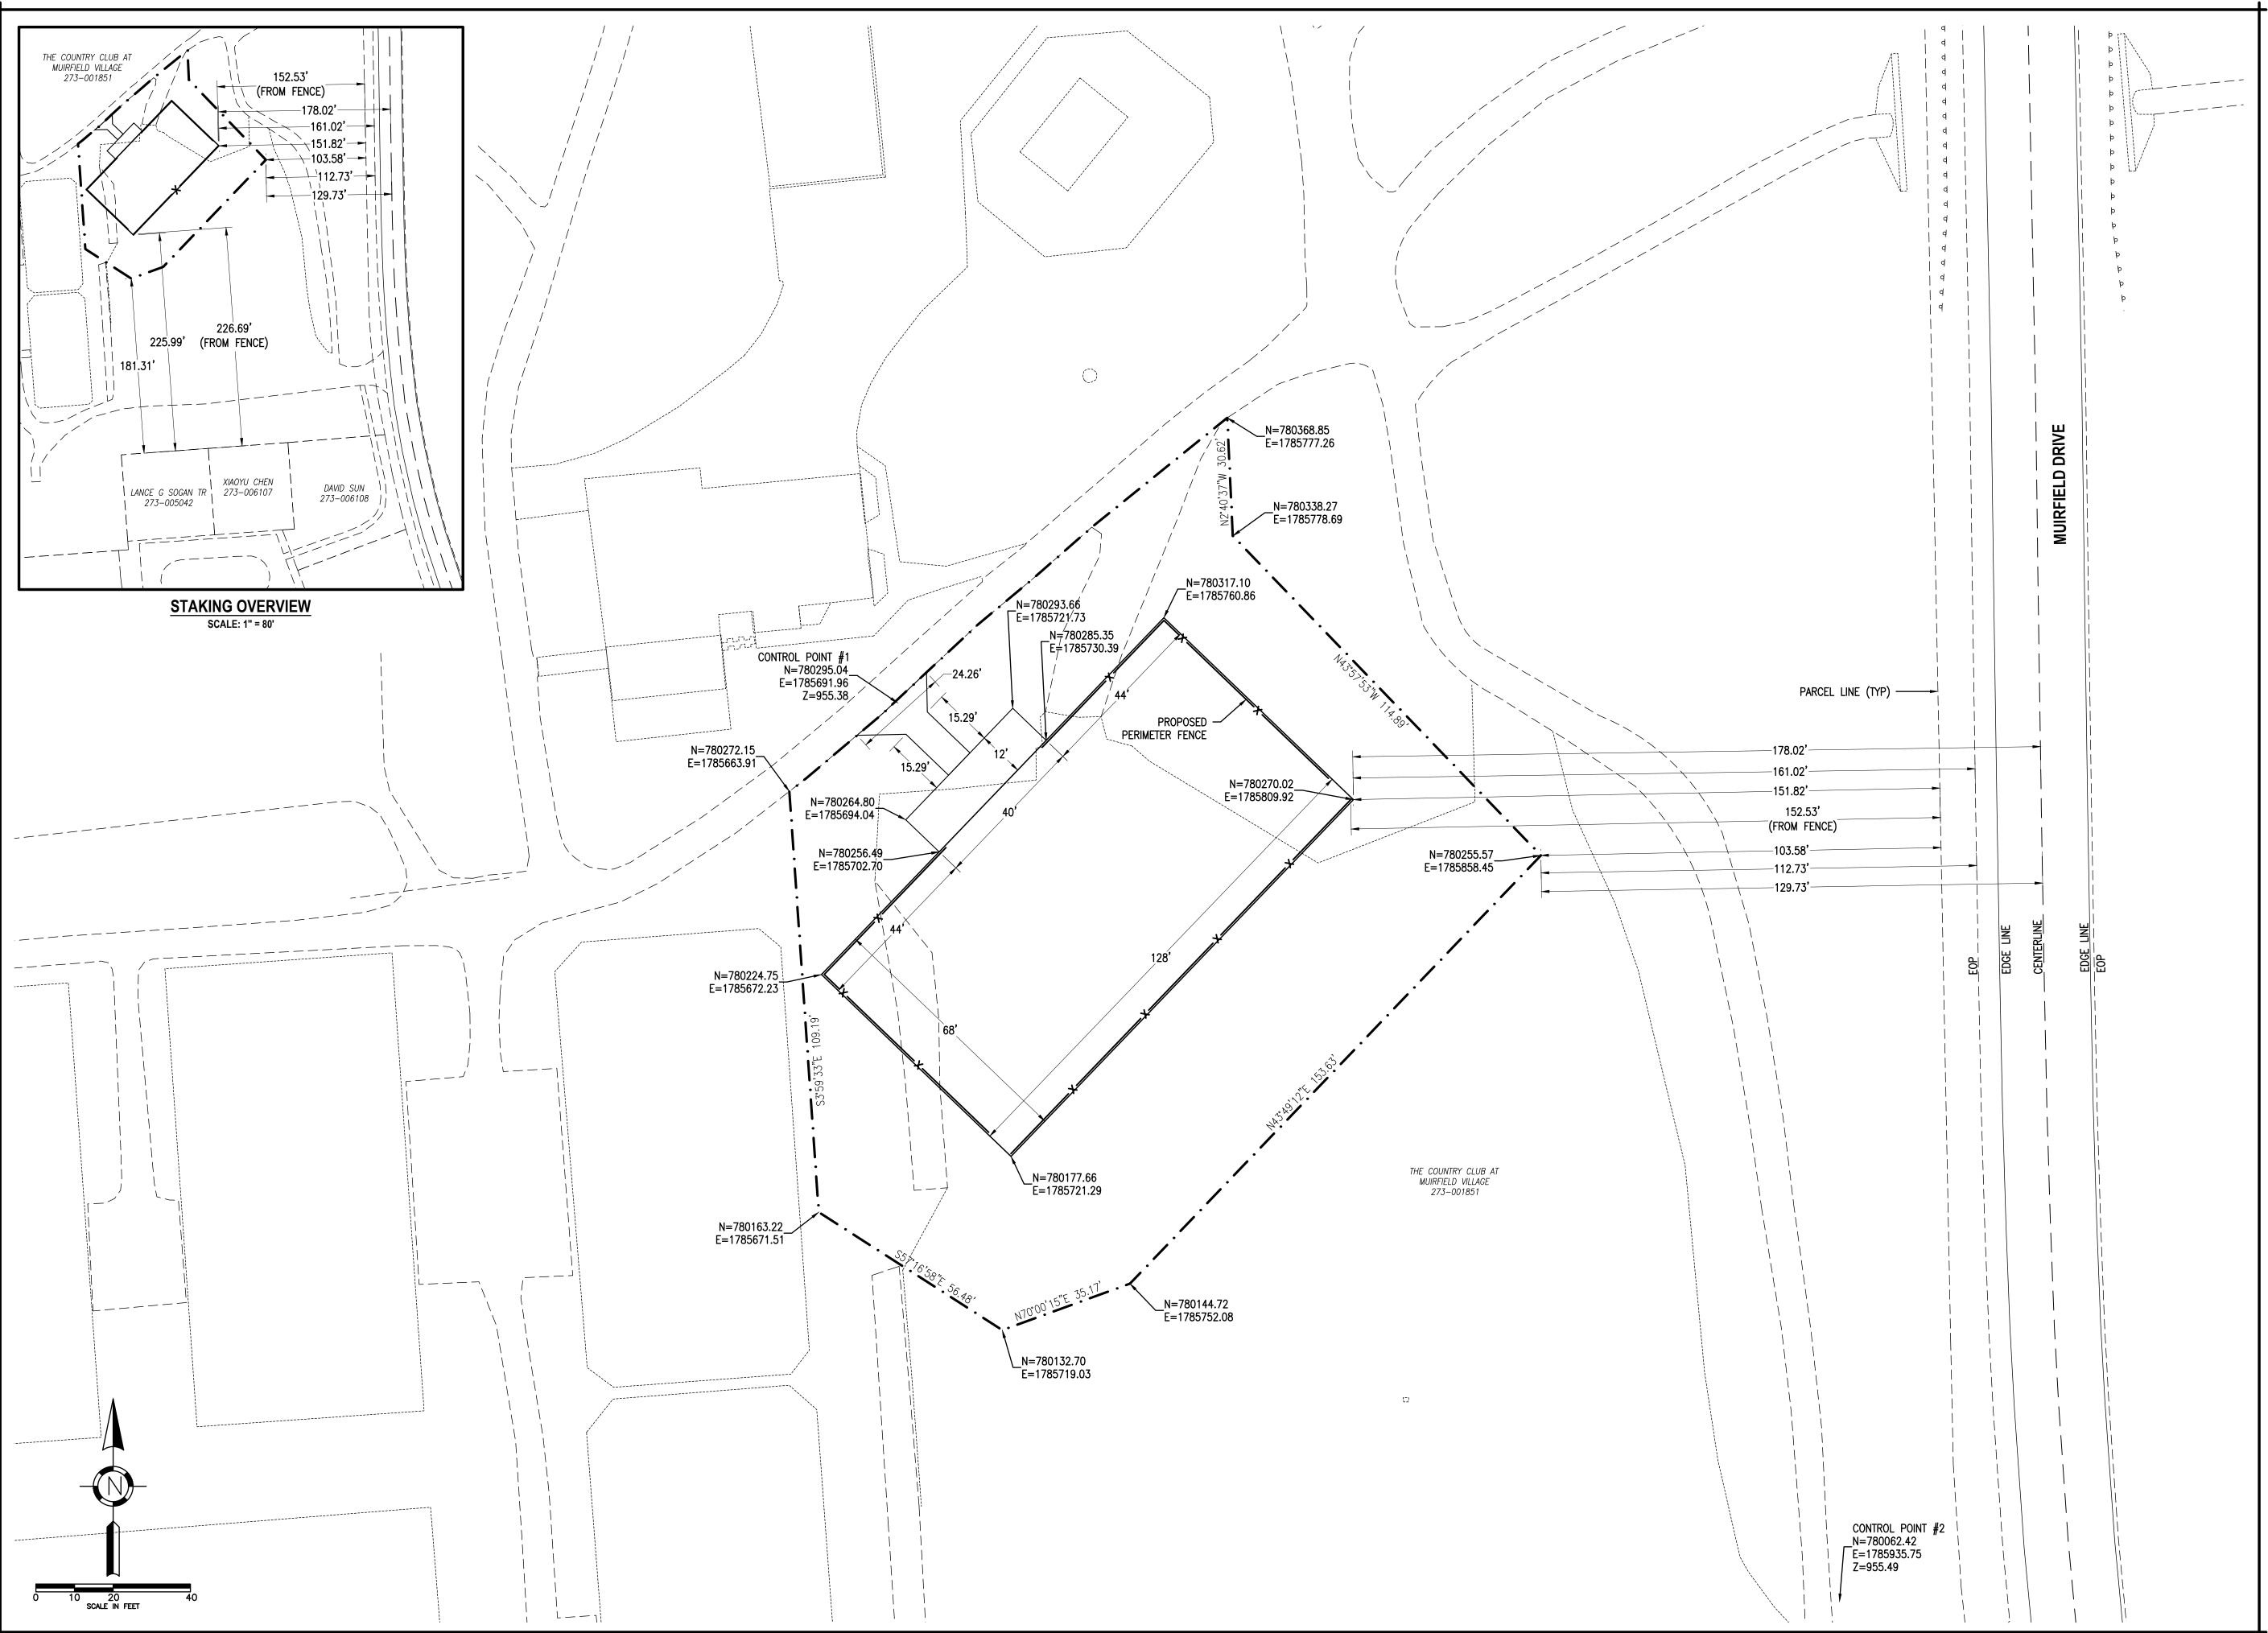

Sheet Title:

STAKING PLAN

Sheet Number:

05 OF 09

C5.0

Hull & Associates, Inc.
6397 Emerald Parkway Phone: (614) 793-8777
Suite 200 Fax: (614) 793-9070
Dublin, OH 43016 www.hullinc.com

Professional Seal:

ERIC J. KOCH, P.E. DATE: 12/04/2020
OHIO PE-85707

Sheet Title:

**STAKING PLAN** 

Sheet Number:

05 OF 08

C5.0

Hull & Associates, Inc.
6397 Emerald Parkway Phone: (614) 793-8777
Suite 200 Fax: (614) 793-9070
Dublin, OH 43016 www.hullinc.com

Professional Seal: