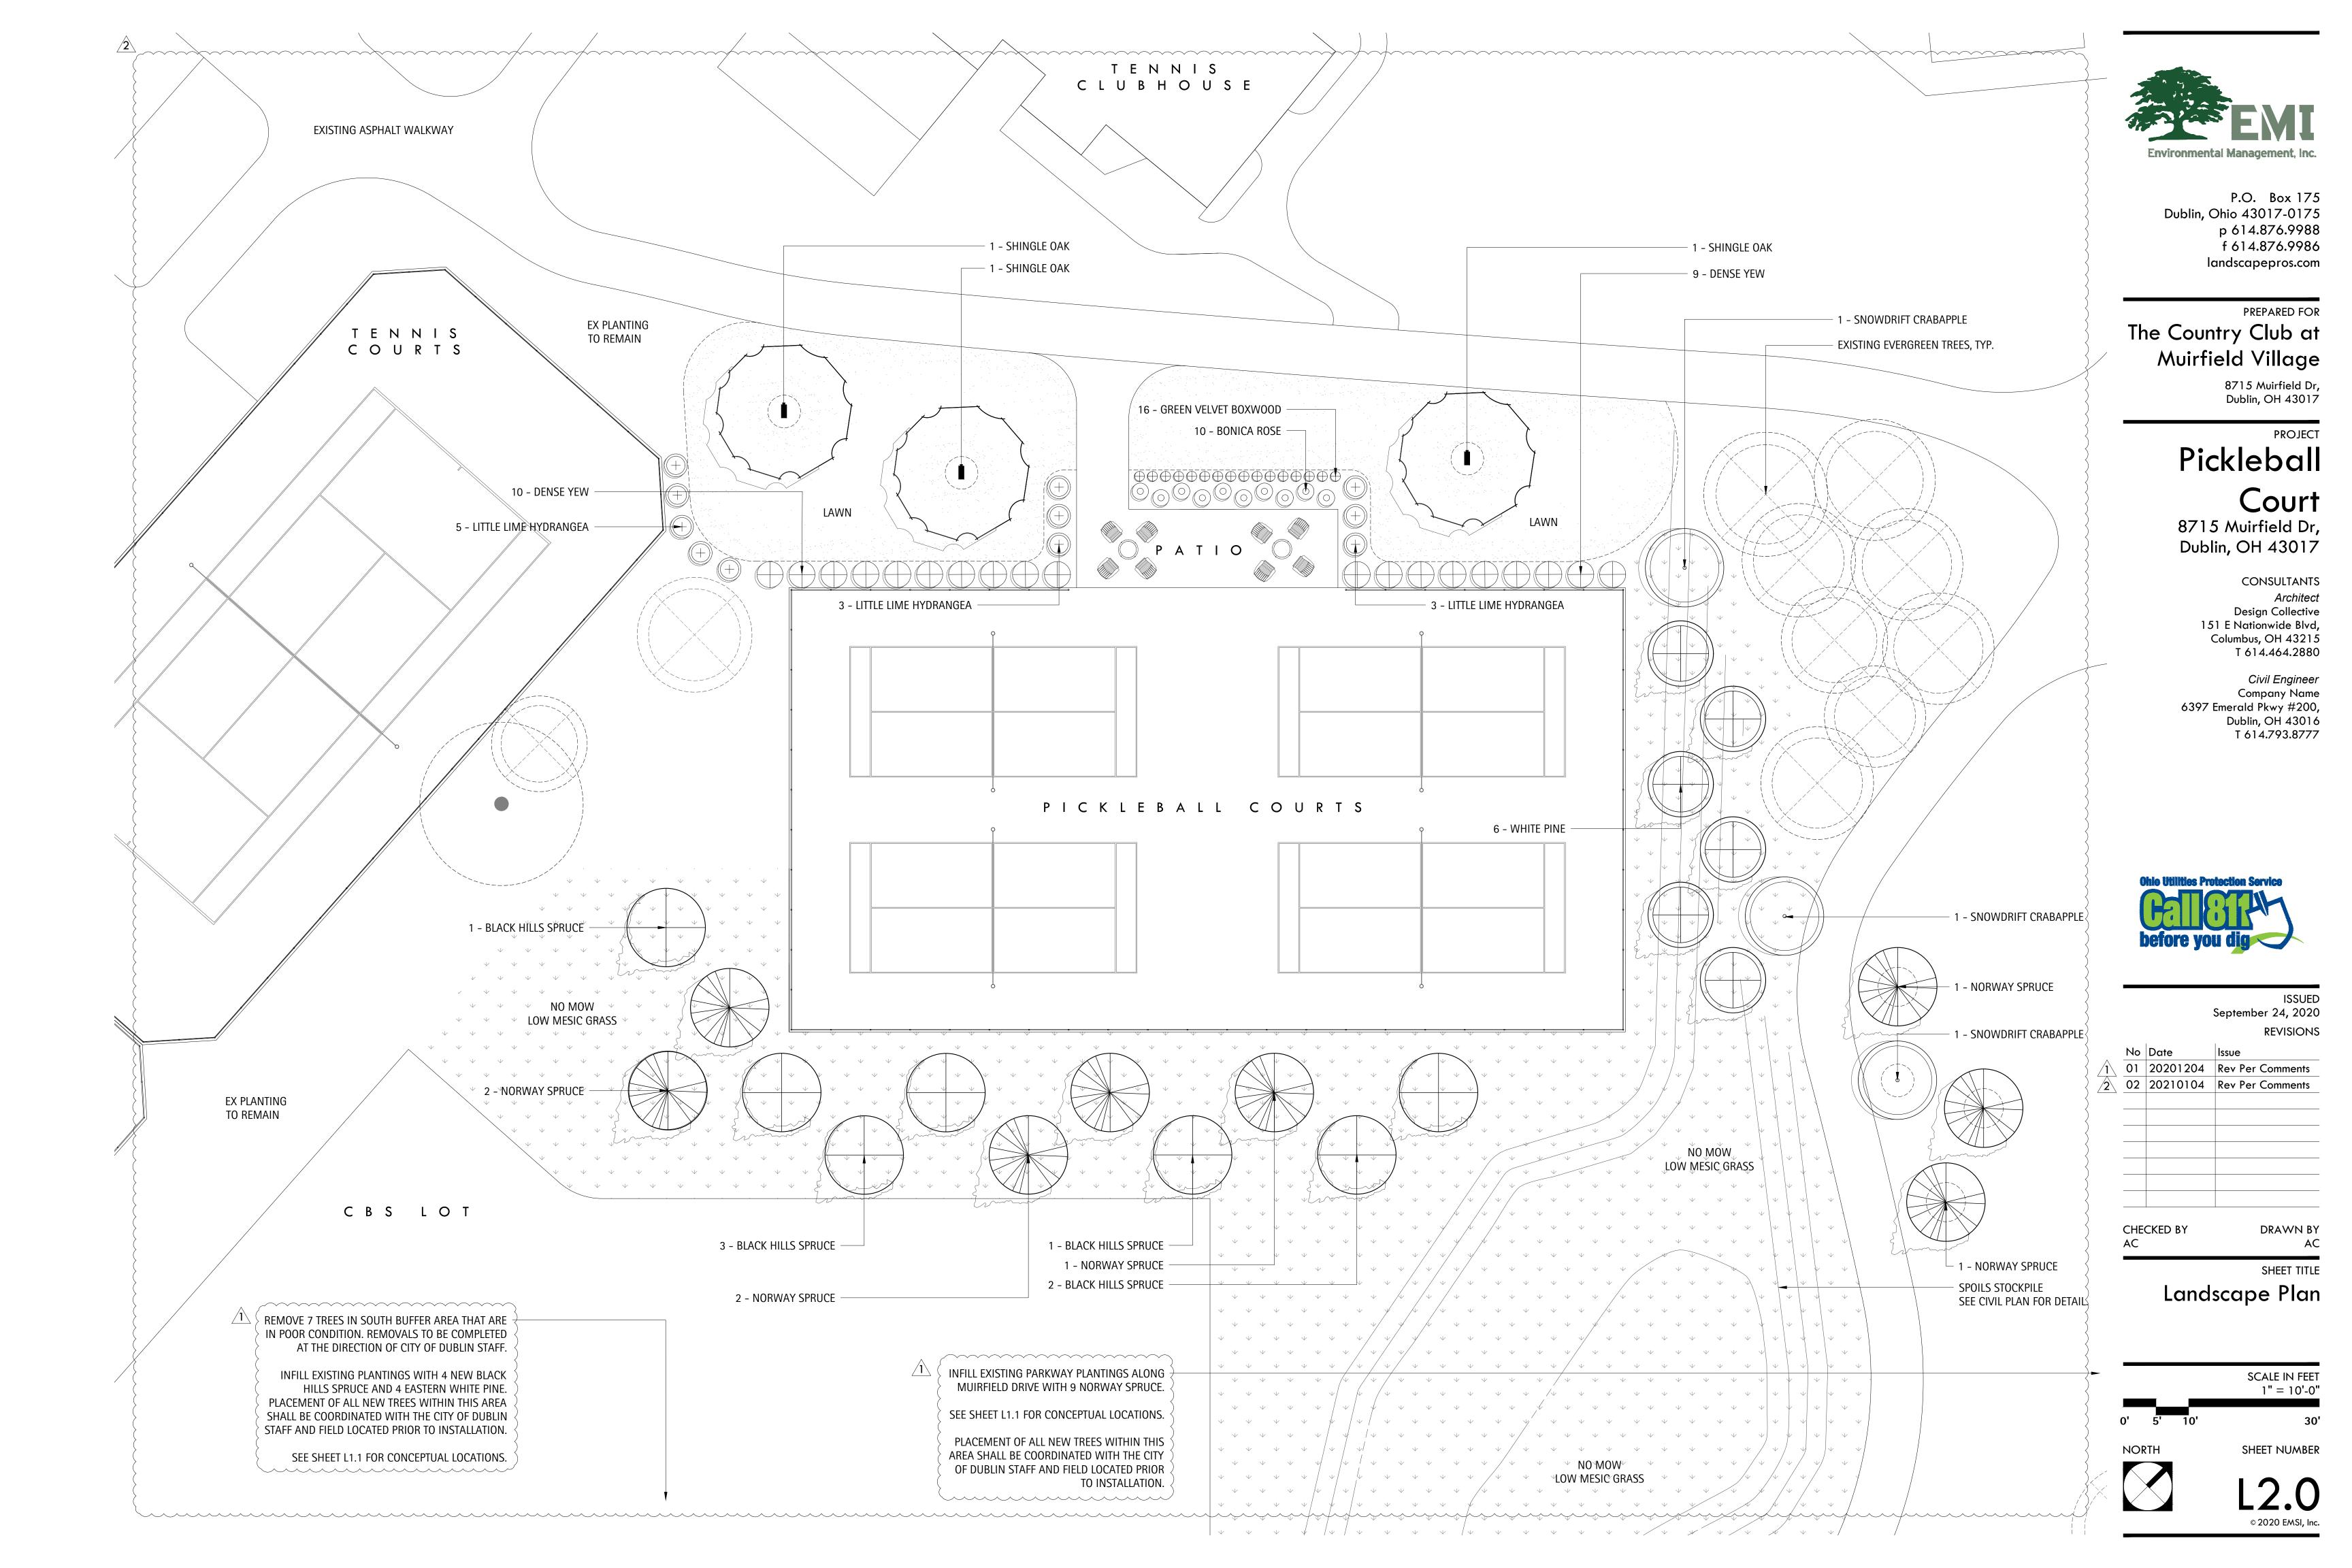

#### GENERAL NOTES - RACQUET AREA

- 1. Do not scale drawings. If dimensions are in question, the contractor shall be responsible for seeking clarification from Architect prior to construction.
- 2. All dimensions are from finished surface to finished surface, unless noted otherwise.

#### **KEYNOTES - RACQUET AREA** Not all notes appear on all sheets

- 1 Platform and courts by platform consultant. Refer to 'Total Platform Tennis' drawings. Provide power. Refer to
- electrical drawings.
- Stairs by platform consultant. Refer to 'Total Platform Tennis' drawings. Actual riser count may vary. Verify elevations in field. Coordinate finishes and dimensions with Owner and Architect.
- 3 Ramp by platform consultant. Refer to 'Total Platform Tennis' drawings. Actual length may vary. Verify elevations in field. Coordinate finishes and dimensions with Owner and Architect.
- 4 Warming hut. Refer to plans, elevations, and details. 5 Pergola as indicated by Owner and installed by GC.
- 6 Retaining wall with stone veneer. Refer to details.
- 7 Planting area/mulch bed. Plantings by Owner.
- 8 RH Peterson Campfyre Series gas burner and logset. Refer to details. Provide gas. Refer to plumbing plans. 9 HSS2x2x1/2 steel column to match pergola height. Paint to match pergola. Provide string lights as indicated. Refer to light fixture schedule. Provide power. Refer to electrical plans.
- 10 Provide stamped concrete pad as indicated. Refer to structural details. Refer to legend for pattern
- basis-of-design. Verify extents of existing pavement in field. Coordinate with Owner and Architect. 11 New pavement to match exisitng. Verify extents in field. Coordinate location with Owner and Architect.
- 12 New asphalt parking lot. Verify extents in field. Coordinate location with Owner and Architect.
- 13 Platform railing to match existing pool enclosure fence. Coordinate mounting details, elevations, and extents with platform consultant.
- 14 Pickle ball courts by consultant. Refer to pickle ball court drawings. Provide power. Refer to electrical drawings.
- 15 Planting area/screening provided by Owner. 16 Existing broadcast lot to remain. Protect fiber/telecom utilities throughout all phases of construction.
- 17 Existing tennis court structures to be rebuilt in place. Paint to match existing.
- 18 Install 460 LF OF Black Mesh Commercial Grade Fencing 8 Ft High Coordinate with Racquet Consultant 19 Landscaping shown for reference only. Refer to landscape drawings for planting locations and specifications.

#### PROJECT MATRIX

Priority #3 Project - Pickleball Courts New pickleball courts and outdoor lounge area.

#### SITE/LANDSCAPING NOTES

Existing trees shall be surveyed, protected trees shall be identified, and replacment tree size, species, and location shall be indicated.

Existing buffer zone along shared property line with residential use shall be addressed.