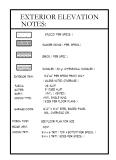

Carlowe - Floor Plan

Ardmoor- Front Illustrative Rendering

Ardmoor- Rear Illustrative Rendering

RIGHT ELEVATION

Ardmoor- Right and Rear Elevation

| EXTERIOR ELEVATION<br>NOTES:                |                                                                                                                         |
|---------------------------------------------|-------------------------------------------------------------------------------------------------------------------------|
|                                             | SDING ( PER SPECS. )                                                                                                    |
|                                             | SHAKER SONG ( PER, SPECE.)                                                                                              |
|                                             | BRICK ( PER SPEC )                                                                                                      |
| _                                           | SHINGLES ( 50 y. DIMENSIONAL SHINGLES )                                                                                 |
| EXTENIOR TRM                                | 54"x6" PER SPECS PRONT ONLY                                                                                             |
| FABCLA:<br>GUTTER:<br>BOFFT:<br>UNDOU TYPE: | (UNLERF NOTED OTHERUISE)<br>bis ALEM<br>5" OBSE ALEM<br>VINTL INSERT<br>VINTL INSERT PLANS<br>( SIZES MER FLOOR FLANS ) |
| 64846E DOOR:                                | W-O' X 8-O' STEEL RABED PANEL<br>INSL OVER-EAD DR.                                                                      |
| FORCH POST-                                 | SEE FLOOR FLAN FOR SIZE                                                                                                 |
| RIDGE VENT:                                 | CONF.                                                                                                                   |
| UNDOU 1975                                  | 5/4 # 6 TRM ( TOP # BOTTOM FER 6FEC6. )<br>5/4 # 3 TRM ( 6D59 FER 8FEC8. )                                              |