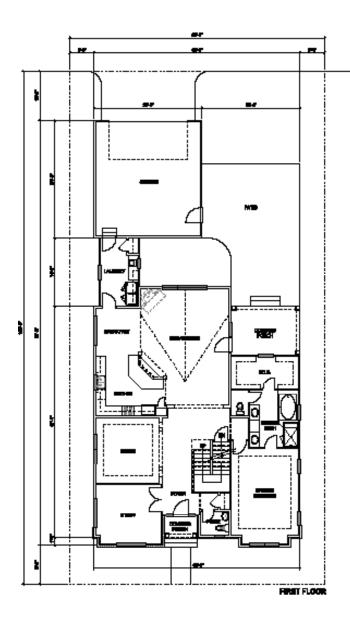

Carlowe - Floor Plan

Ardmoor- Front Illustrative Rendering

Ardmoor- Rear Illustrative Rendering

RIGHT ELEVATION

Ardmoor- Right and Rear Elevation

| EXTERIOR ELEVATION<br>NOTES:                |                                                                                                                         |
|---------------------------------------------|-------------------------------------------------------------------------------------------------------------------------|
|                                             | SDING ( PER SPECS. )                                                                                                    |
|                                             | SHAKER SONG ( PER, SPECE.)                                                                                              |
|                                             | BRICK ( PER SPEC )                                                                                                      |
| _                                           | SHINGLES ( 50 y. DIMENSIONAL SHINGLES )                                                                                 |
| EXTENIOR TRM                                | 54"x6" PER SPECS PRONT ONLY                                                                                             |
| FABCLA:<br>GUTTER:<br>BOFFT:<br>UNDOU TYPE: | (UNLERF NOTED OTHERUISE)<br>bis ALEM<br>5" OBSE ALEM<br>VINTL INSERT<br>VINTL INSERT PLANS<br>( SIZES MER FLOOR FLANS ) |
| 64846E DOOR:                                | W-O' X 8-O' STEEL RABED PANEL<br>INSL OVER-EAD DR.                                                                      |
| FORCH POST-                                 | SEE FLOOR FLAN FOR SIZE                                                                                                 |
| RIDGE VENT:                                 | CONF.                                                                                                                   |
| UNDOU 1975                                  | 5/4 # 6 TRM ( TOP # BOTTOM FER 6FEC6. )<br>5/4 # 3 TRM ( 6D59 FER 8FEC8. )                                              |