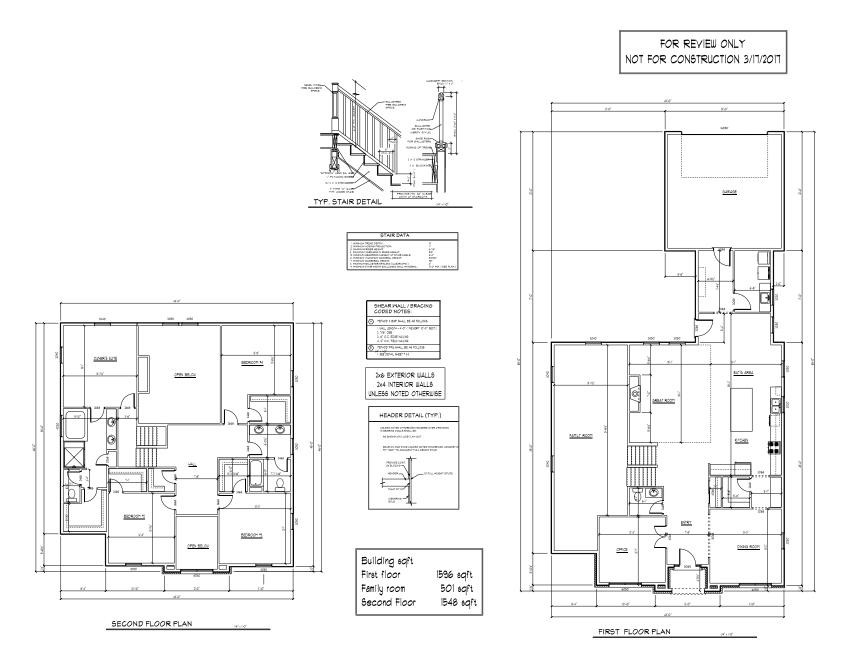

Carlowe - Floor Plan

Ardmoor- Front Illustrative Rendering

Ardmoor- Rear Illustrative Rendering

RIGHT ELEVATION

Ardmoor- Right and Rear Elevation

| EXTERIOR ELEVATION<br>NOTES:                |                                                                                                                         |
|---------------------------------------------|-------------------------------------------------------------------------------------------------------------------------|
|                                             | SDING ( PER SPECS. )                                                                                                    |
|                                             | SHAKER SONG ( PER, SPECE.)                                                                                              |
|                                             | BRICK ( PER SPEC )                                                                                                      |
| _                                           | SHINGLES ( 50 y. DIMENSIONAL SHINGLES )                                                                                 |
| EXTENIOR TRM                                | 54"x6" PER SPECS PRONT ONLY                                                                                             |
| FABCLA:<br>GUTTER:<br>BOFFT:<br>UNDOU TYPE: | (UNLERF NOTED OTHERUISE)<br>bis ALEM<br>5" OBSE ALEM<br>VINTL INSERT<br>VINTL INSERT PLANS<br>( SIZES MER FLOOR FLANS ) |
| 64846E DOOR:                                | W-O' X 8-O' STEEL RABED PANEL<br>INSL OVER-EAD DR.                                                                      |
| FORCH POST-                                 | SEE FLOOR FLAN FOR SIZE                                                                                                 |
| RIDGE VENT:                                 | CONF.                                                                                                                   |
| UNDOU 1975                                  | 5/4 # 6 TRM ( TOP # BOTTOM FER 6FEC6. )<br>5/4 # 3 TRM ( 6D59 FER 8FEC8. )                                              |