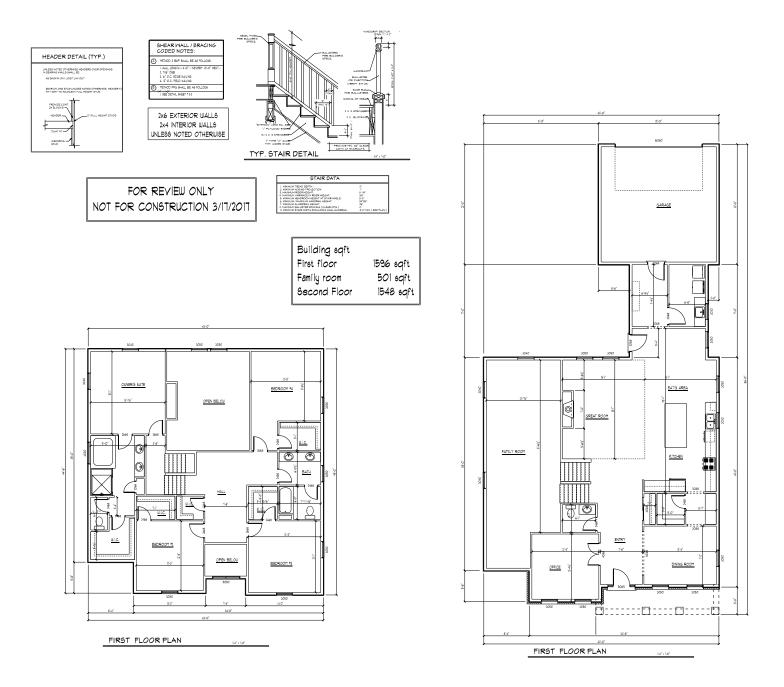

Carlowe - Floor Plan

Ardmoor- Front Illustrative Rendering

Ardmoor- Rear Illustrative Rendering

RIGHT ELEVATION

Ardmoor- Right and Rear Elevation

| EXTERIOR ELEVATION<br>NOTES:                |                                                                                                                         |
|---------------------------------------------|-------------------------------------------------------------------------------------------------------------------------|
|                                             | SDING ( PER SPECS. )                                                                                                    |
|                                             | SHAKER SONG ( PER, SPECE.)                                                                                              |
|                                             | BRICK ( PER SPEC )                                                                                                      |
| _                                           | SHINGLES ( 50 y. DIMENSIONAL SHINGLES )                                                                                 |
| EXTENIOR TRM                                | 54"x6" PER SPECS PRONT ONLY                                                                                             |
| FABCLA:<br>GUTTER:<br>BOFFT:<br>UNDOU TYPE: | (UNLERF NOTED OTHERUISE)<br>bis ALEM<br>5" OBSE ALEM<br>VINTL INSERT<br>VINTL INSERT PLANS<br>( SIZES MER FLOOR FLANS ) |
| 64846E DOOR:                                | W-O' X 8-O' STEEL RABED PANEL<br>INSL OVER-EAD DR.                                                                      |
| FORCH POST-                                 | SEE FLOOR FLAN FOR SIZE                                                                                                 |
| RIDGE VENT:                                 | CONF.                                                                                                                   |
| UNDOU 1975                                  | 5/4 # 6 TRM ( TOP # BOTTOM FER 6FEC6. )<br>5/4 # 3 TRM ( 6D59 FER 8FEC8. )                                              |