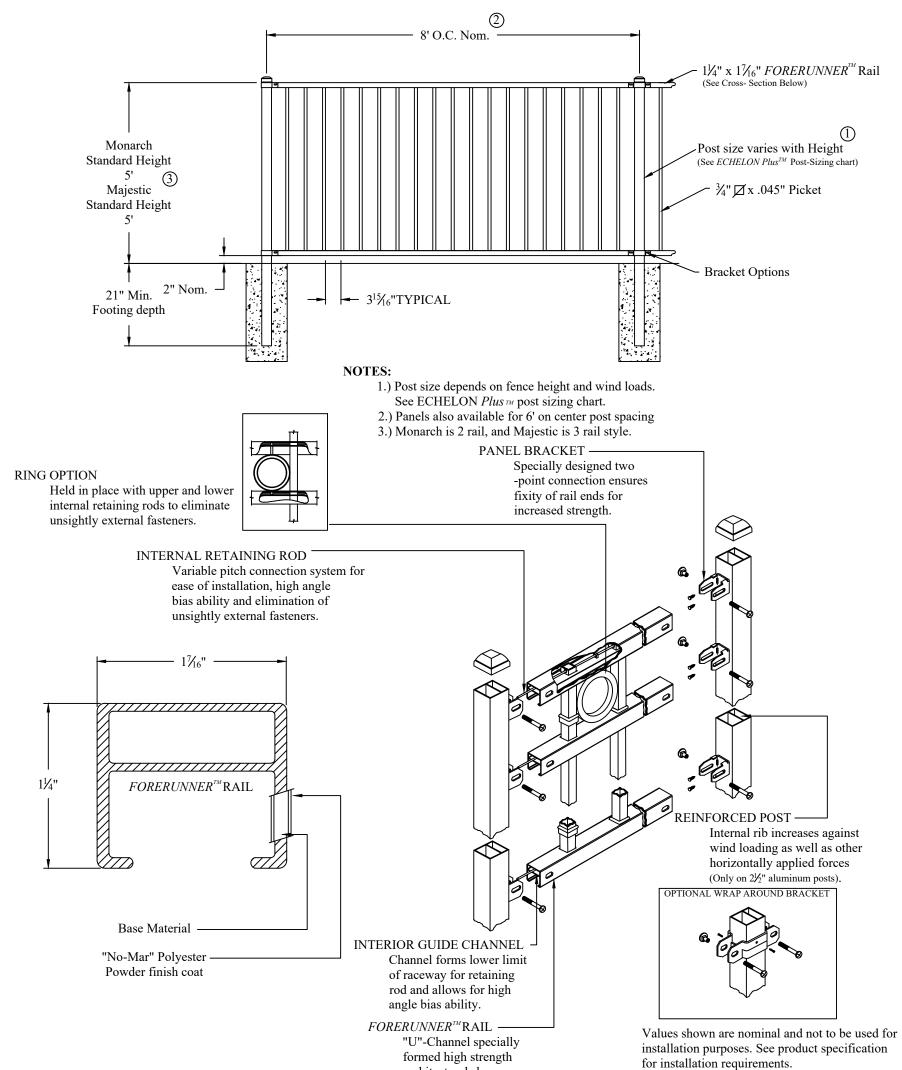

## Single gate Arrangement



## **NOTES:**

- 1.) Post size depends on fence height, weight and wind loads. See *ECHELON PLUS*<sup>TM</sup> post sizing chart.
- 2.) See *Ameristar* gate table for standard out to outs. Custom gate openings available for special out to out/leaf widths.
- 3.) Additional styles of gate hardware are available on request This could change the Latch & Hinge Clearance.

## GATE DETAIL



FENCE TYPE



architectural shape.

Revisions:

DATE

M.J. Design

ASSOCIATES INC.

LANDSCAPE DESIGN • BUILD • MAINTENANCE

WWW.midesignassociales.com

8463 ESTATES CT. PLAIN CITY, OH 43064 614.873.7444

## 211 BRADENTON AVE

Designed By: MICHAEL COYLE

Drawn By: MICHAEL COYLE

Approved By: MICHAEL COYLE

Date: MAY 12, 2021

Sheet Title

FENCE DETAILS

NTS

FE - 1.1

FENCE PANEL DETAIL