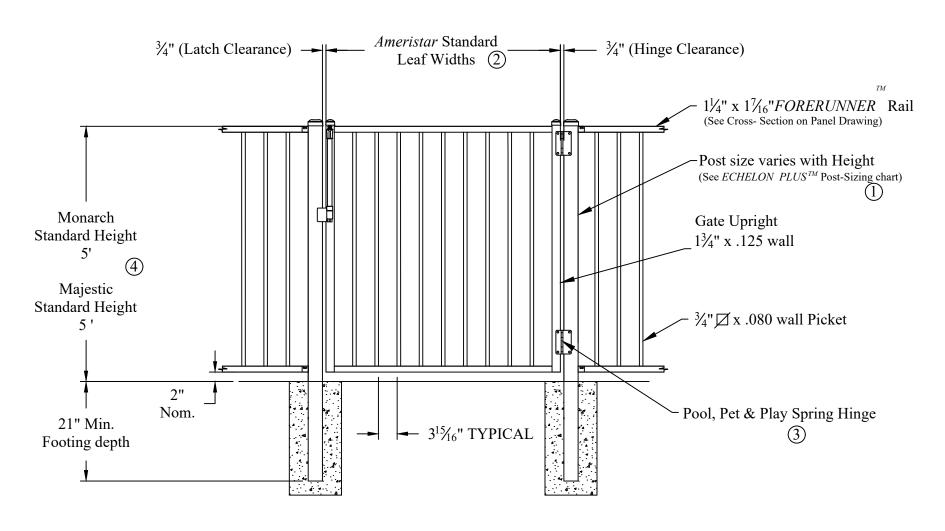

## Single gate Arrangement

## **NOTES:**

- 1.) Post size depends on fence height, weight and wind loads. See *ECHELON PLUS*<sup>TM</sup> post sizing chart.
- 2.) See *Ameristar* gate table for standard out to outs. Custom gate openings available for special out to out/leaf widths.
- 3.) Additional styles of gate hardware are available on request This could change the Latch & Hinge Clearance.

## GATE DETAIL

FENCE TYPE

architectural shape.

Revisions:

DATE

M.J. Design

ASSOCIATES INC.

LANDSCAPE DESIGN • BUILD • MAINTENANCE