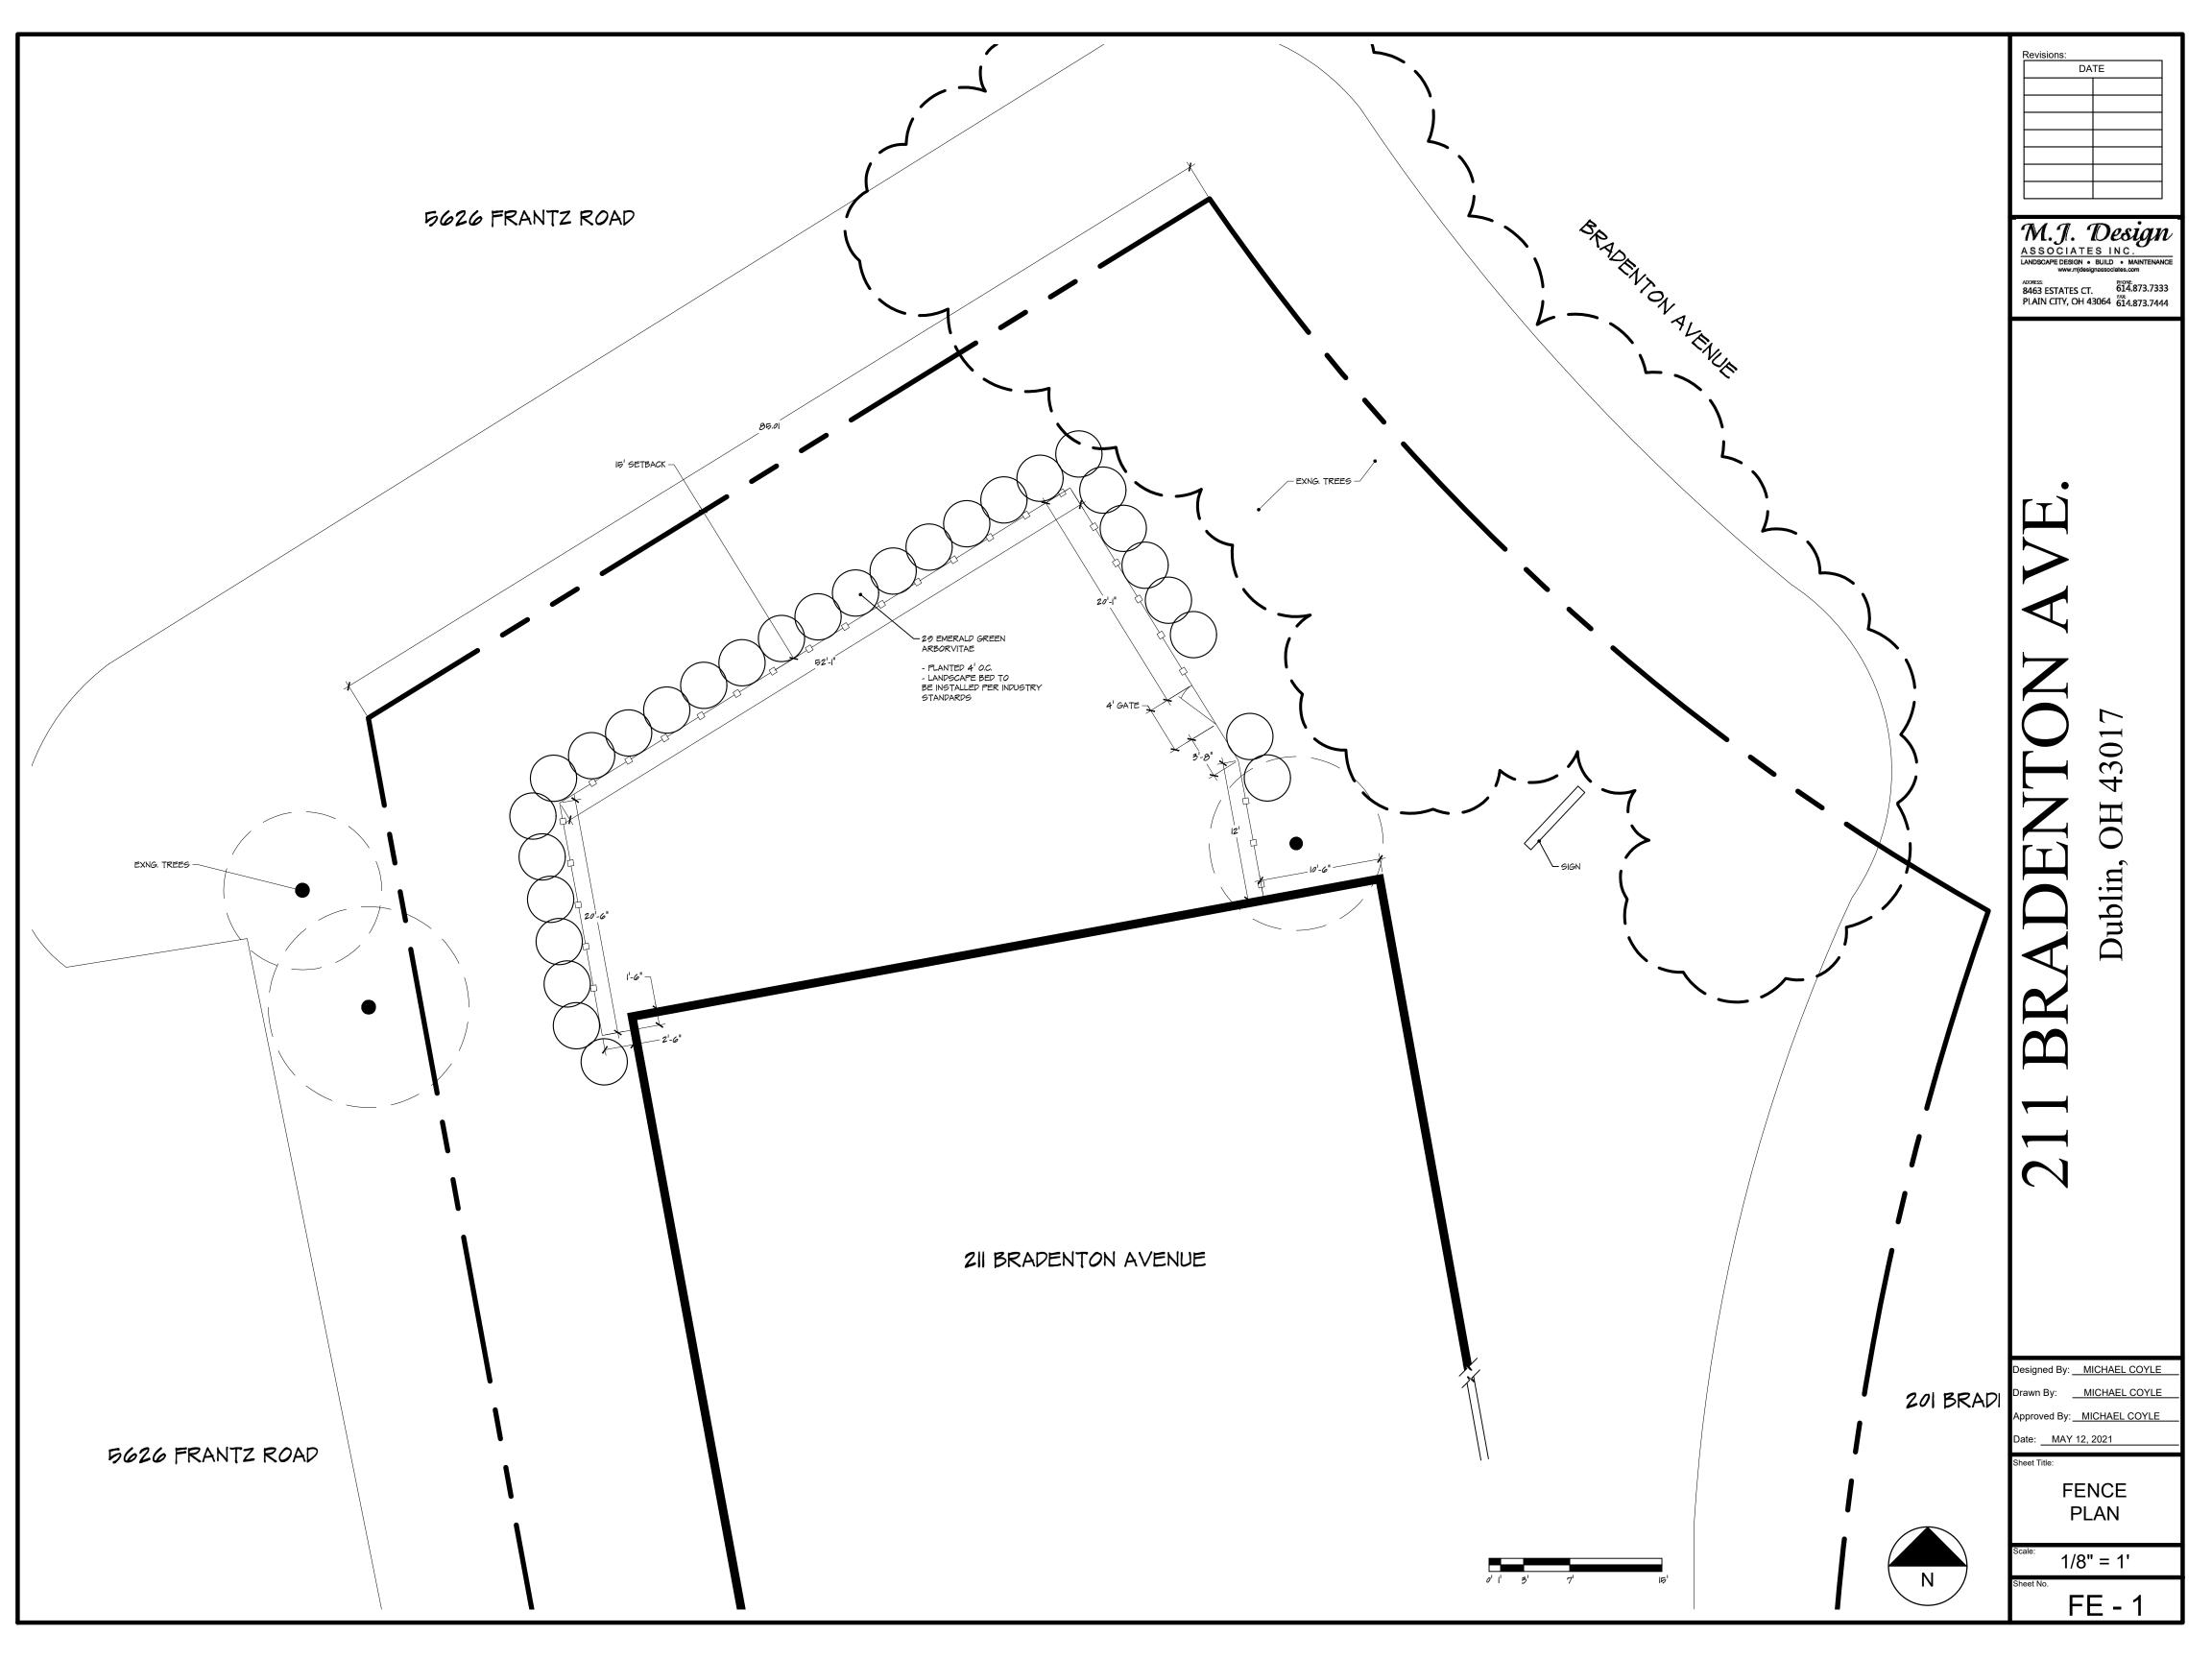

## Single gate Arrangement

## **NOTES:**

- 1.) Post size depends on fence height, weight and wind loads. See *ECHELON PLUS*<sup>TM</sup> post sizing chart.
- 2.) See *Ameristar* gate table for standard out to outs. Custom gate openings available for special out to out/leaf widths.
- 3.) Additional styles of gate hardware are available on request This could change the Latch & Hinge Clearance.

## GATE DETAIL

FENCE TYPE

architectural shape.

Revisions:

DATE

M.J. Design

ASSOCIATES INC.

LANDSCAPE DESIGN • BUILD • MAINTENANCE