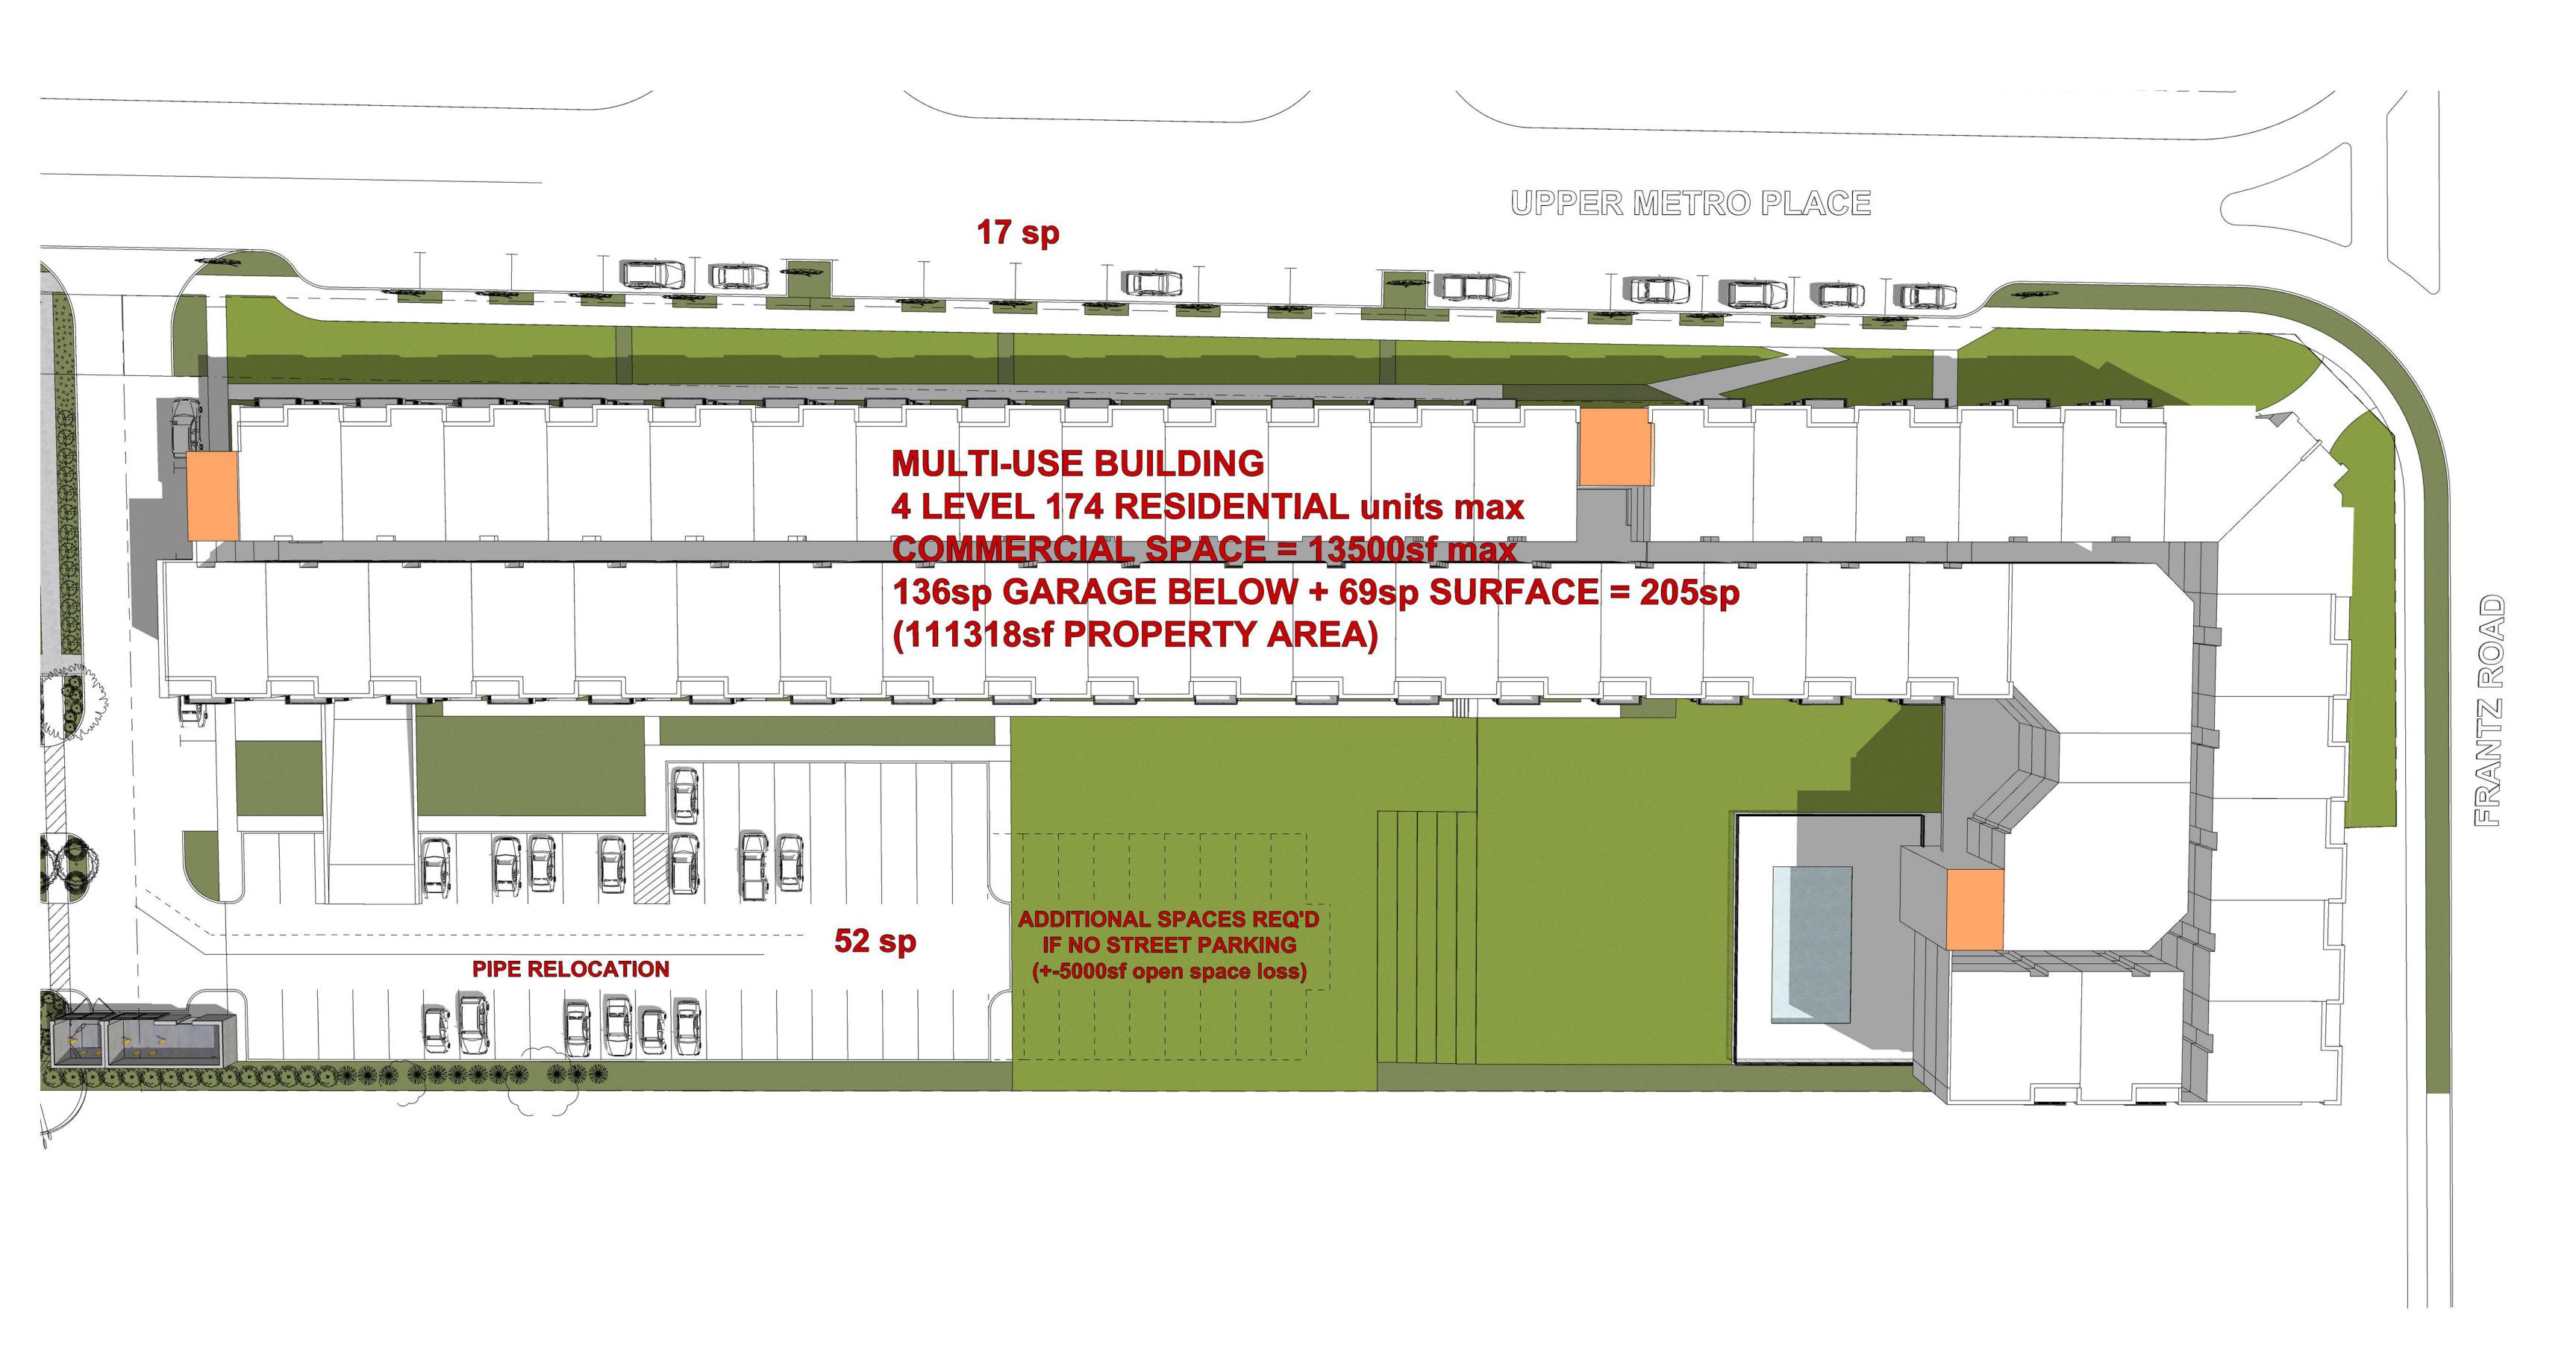

PRELIMINARY: SQUARE FOOTAGE AND CONFIGURATIONS ARE SUBJECT TO CHANGE AS PLANS AND DESIGN DEVELOP.

PRELIMINARY: SQUARE FOOTAGE AND CONFIGURATIONS ARE SUBJECT TO CHANGE AS PLANS AND DESIGN DEVELOP.

PRELIMINARY: SQUARE FOOTAGE AND CONFIGURATIONS ARE SUBJECT TO CHANGE AS PLANS AND DESIGN DEVELOP.