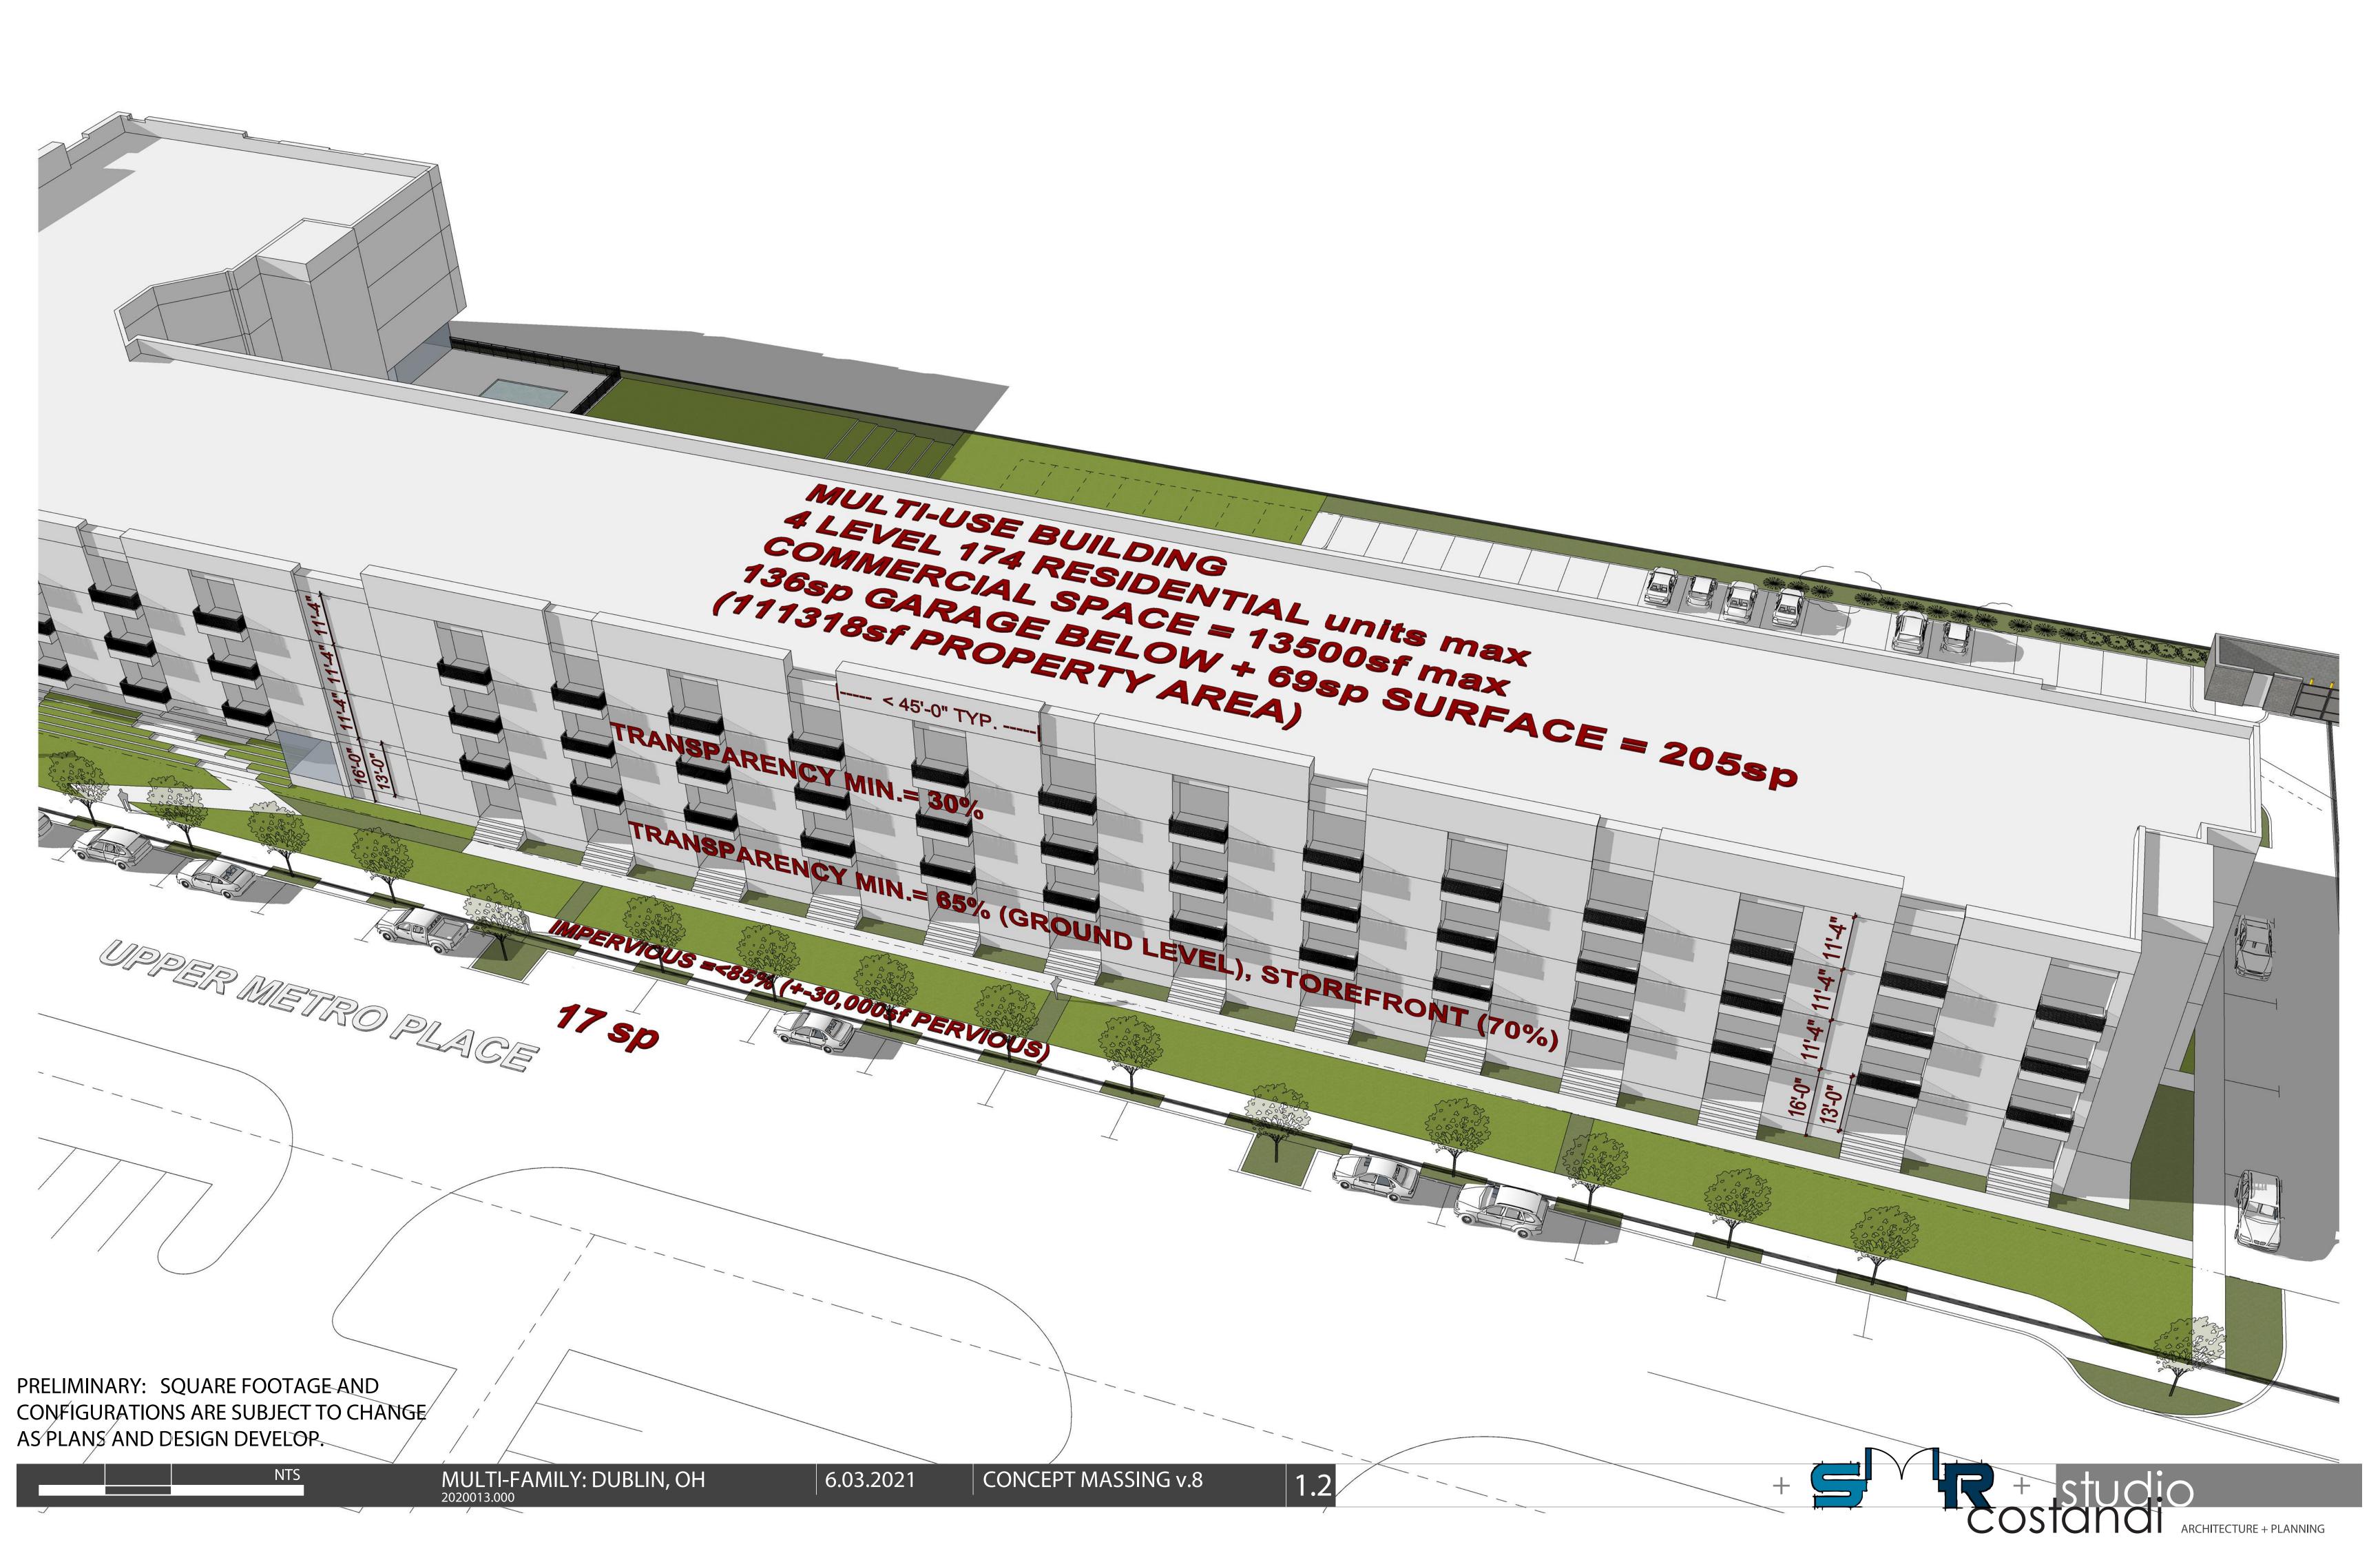

PRELIMINARY: SQUARE FOOTAGE AND CONFIGURATIONS ARE SUBJECT TO CHANGE AS PLANS AND DESIGN DEVELOP.

PRELIMINARY: SQUARE FOOTAGE AND CONFIGURATIONS ARE SUBJECT TO CHANGE AS PLANS AND DESIGN DEVELOP.

PRELIMINARY: SQUARE FOOTAGE AND CONFIGURATIONS ARE SUBJECT TO CHANGE AS PLANS AND DESIGN DEVELOP.