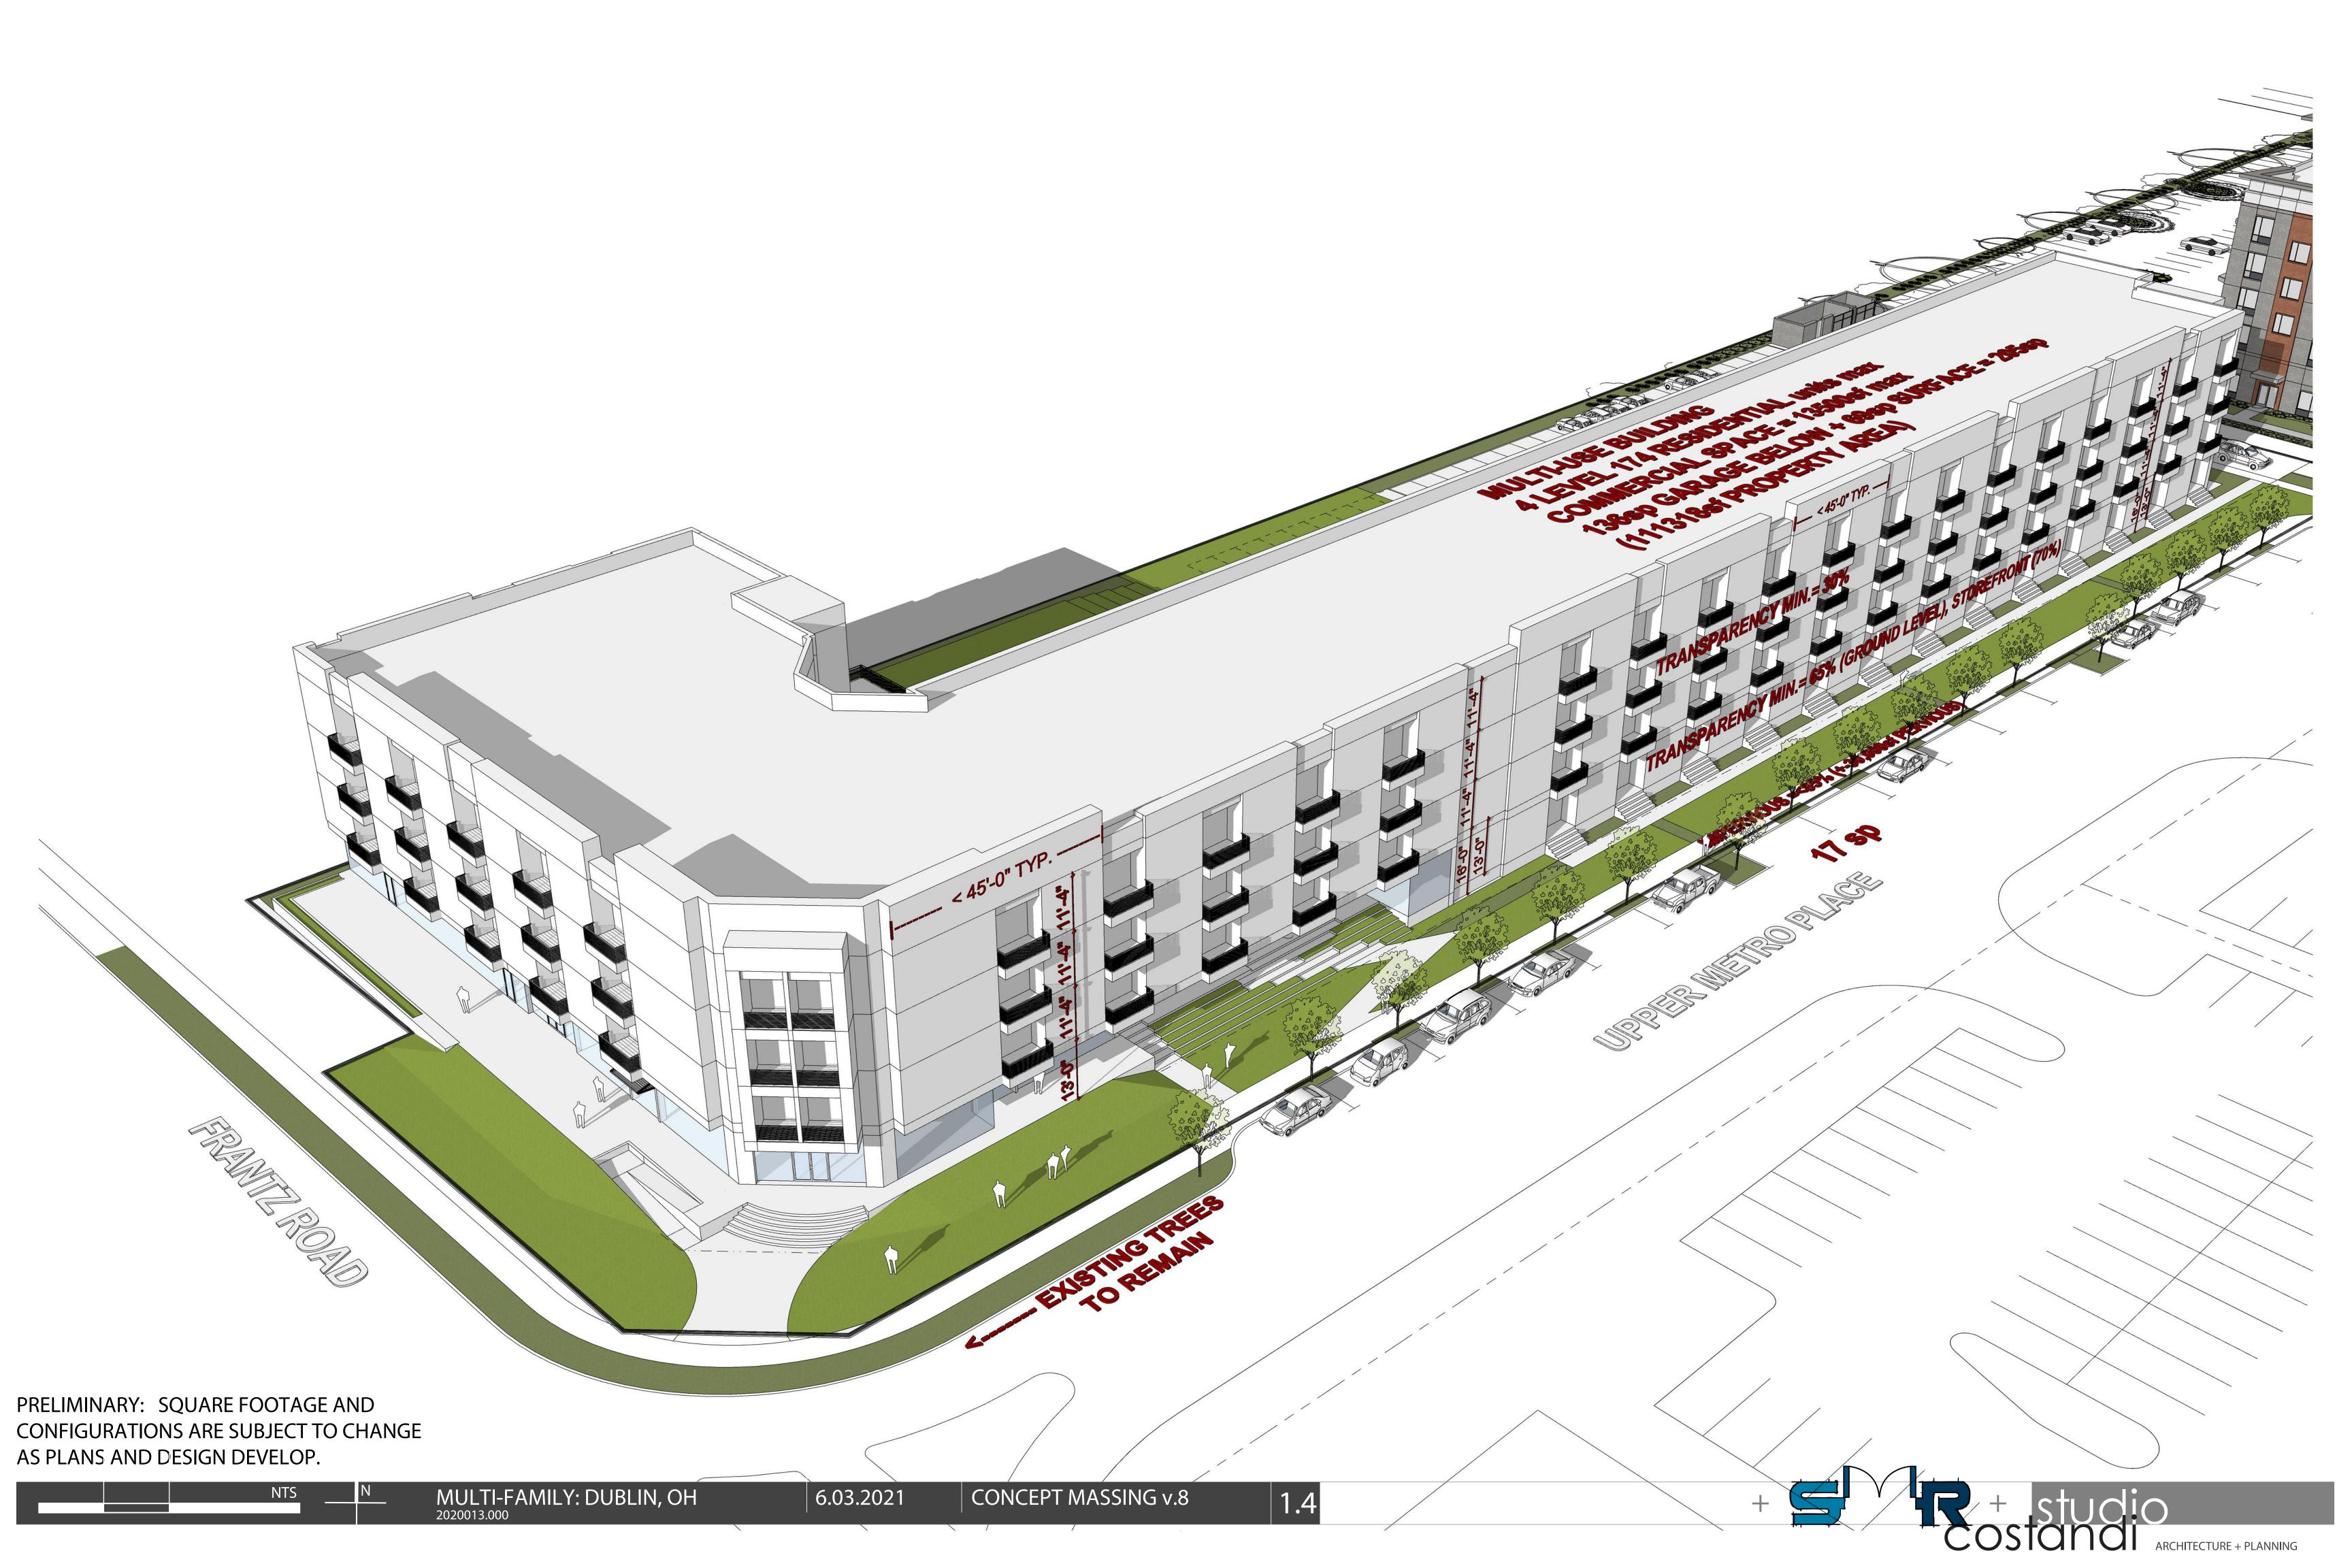

PRELIMINARY: SQUARE FOOTAGE AND CONFIGURATIONS ARE SUBJECT TO CHANGE AS PLANS AND DESIGN DEVELOP.

PRELIMINARY: SQUARE FOOTAGE AND CONFIGURATIONS ARE SUBJECT TO CHANGE AS PLANS AND DESIGN DEVELOP.

PRELIMINARY: SQUARE FOOTAGE AND CONFIGURATIONS ARE SUBJECT TO CHANGE AS PLANS AND DESIGN DEVELOP.

PRELIMINARY: SQUARE FOOTAGE AND CONFIGURATIONS ARE SUBJECT TO CHANGE AS PLANS AND DESIGN DEVELOP.

> MULTI-FAMILY: DUBLIN, OH CONCEPT MASSING v.8 6.03.2021

EDGES, GATEWAYS, FOCAL POINTS, STREETSCAPE, DENSITY, MIXED-USE.....