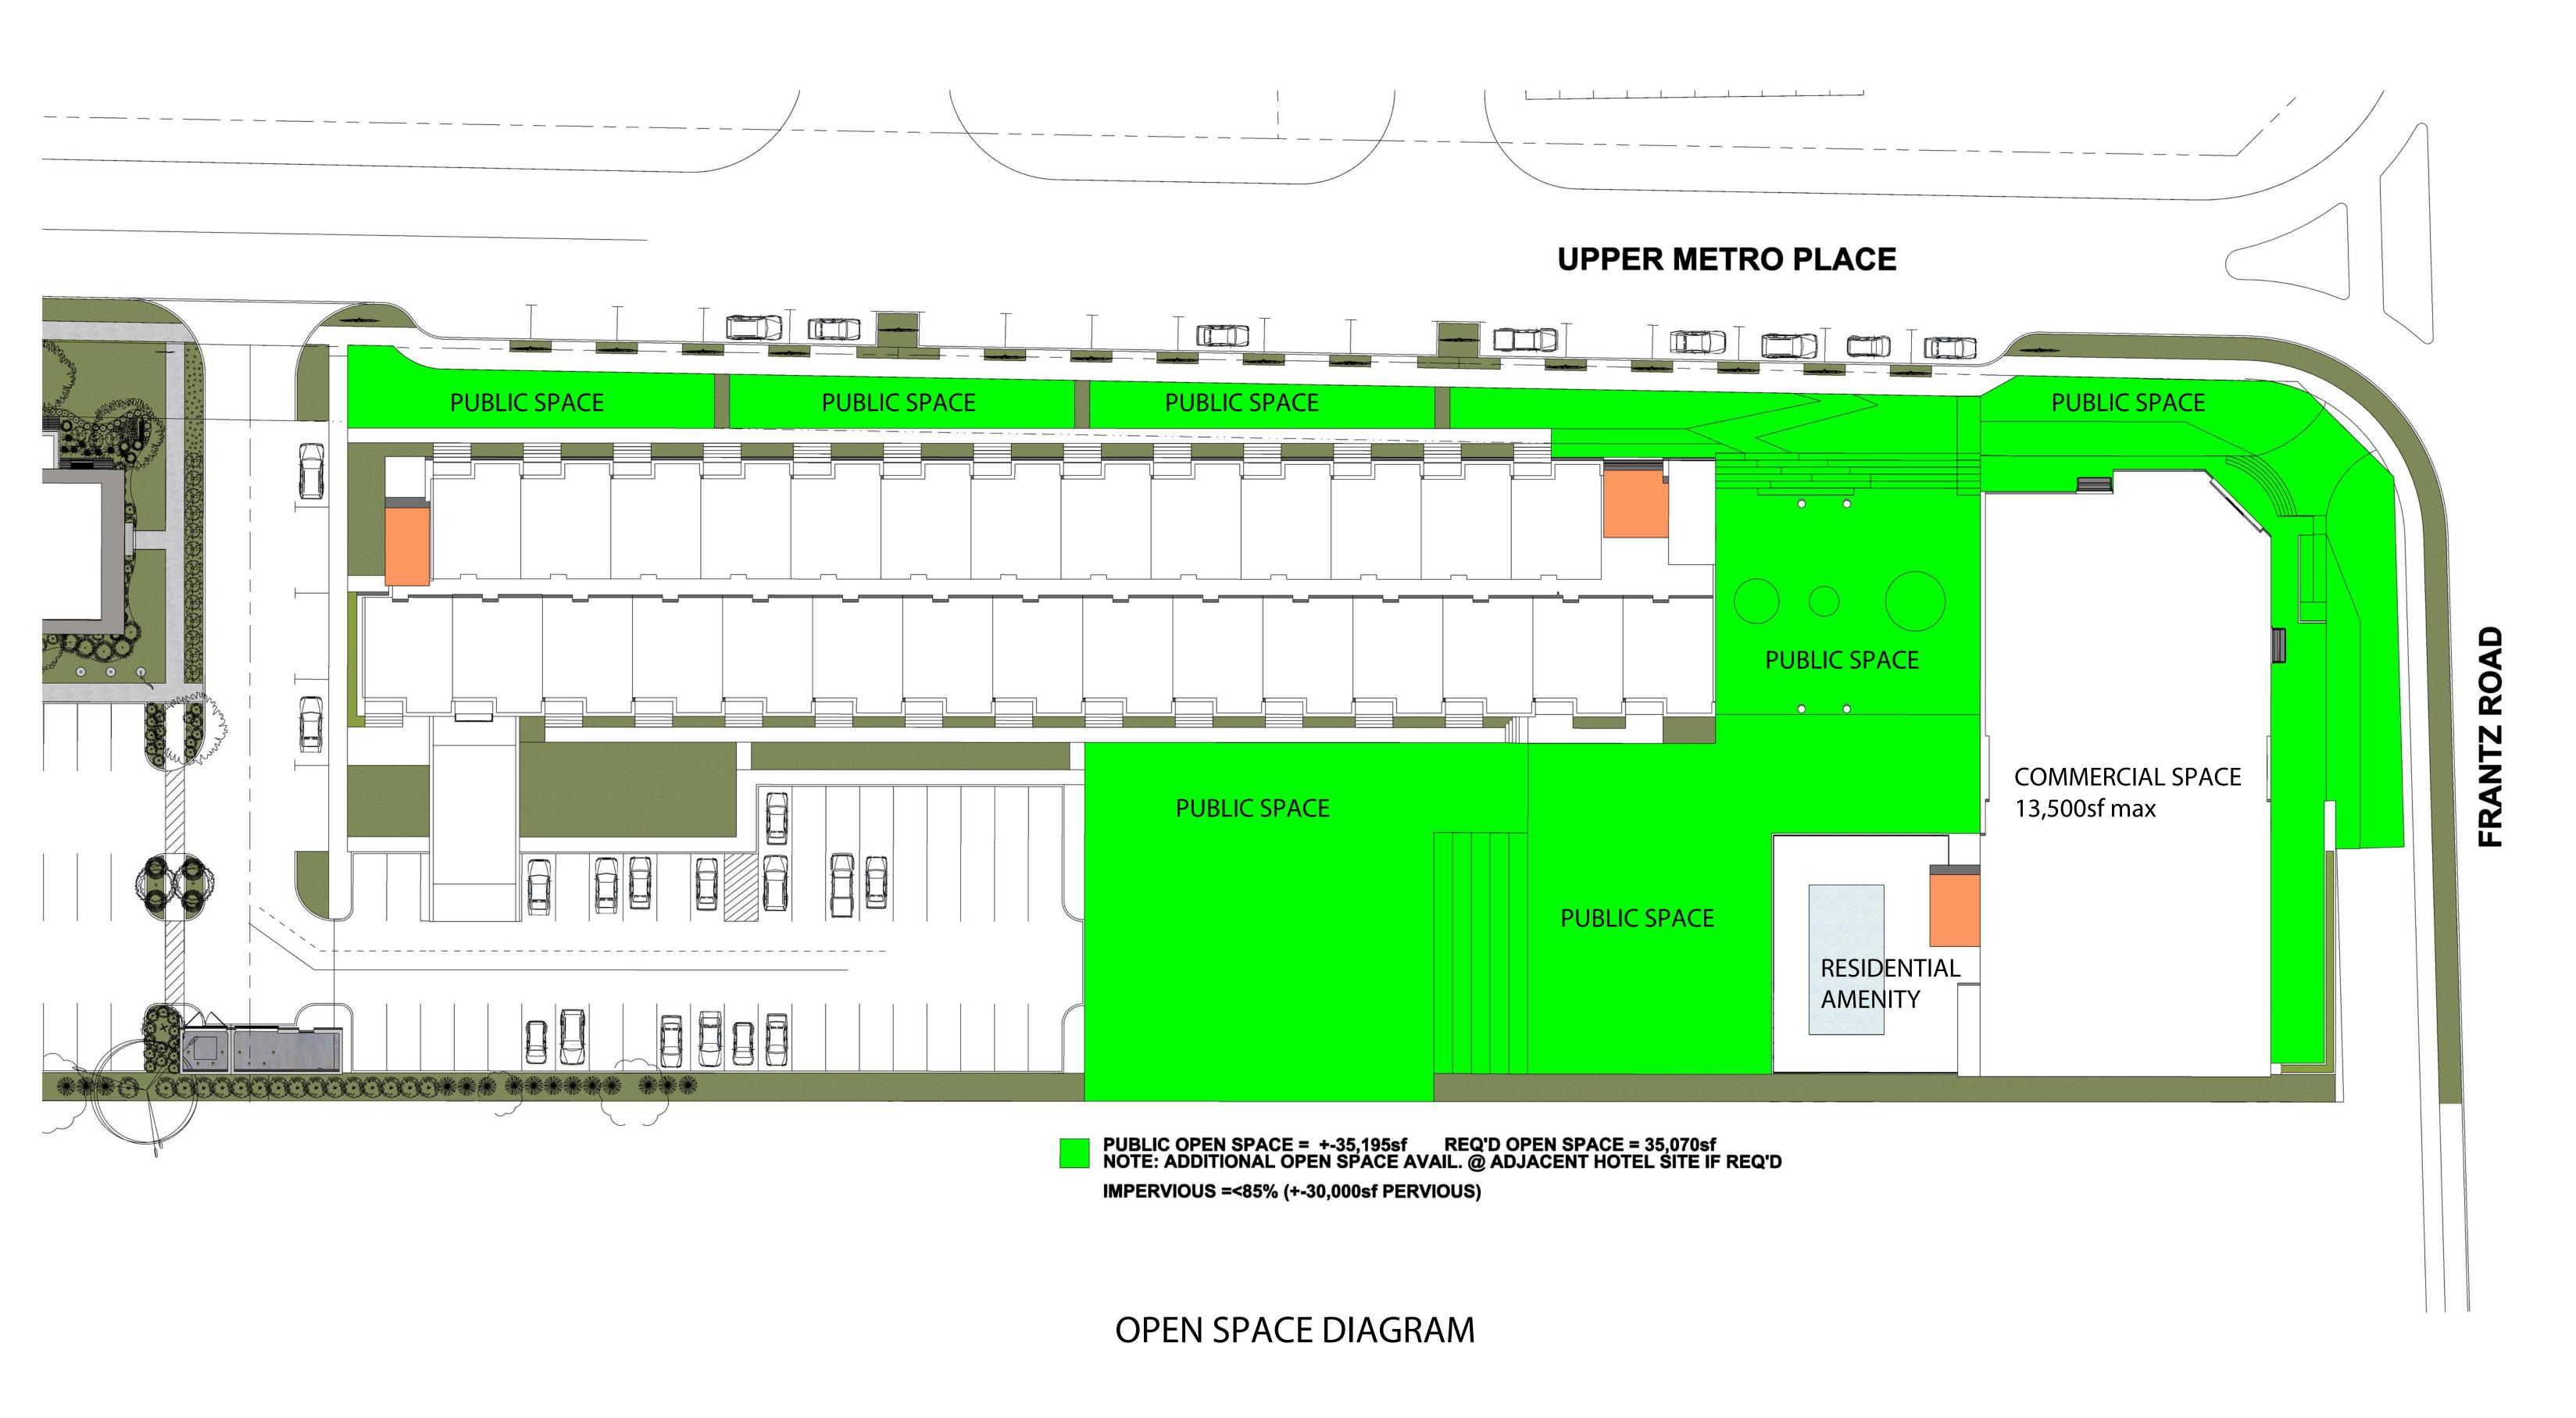

PRELIMINARY: SQUARE FOOTAGE AND CONFIGURATIONS ARE SUBJECT TO CHANGE AS PLANS AND DESIGN DEVELOP.

PRELIMINARY: SQUARE FOOTAGE AND CONFIGURATIONS ARE SUBJECT TO CHANGE AS PLANS AND DESIGN DEVELOP.

PRELIMINARY: SQUARE FOOTAGE AND CONFIGURATIONS ARE SUBJECT TO CHANGE AS PLANS AND DESIGN DEVELOP.

PRELIMINARY: SQUARE FOOTAGE AND CONFIGURATIONS ARE SUBJECT TO CHANGE AS PLANS AND DESIGN DEVELOP.

> MULTI-FAMILY: DUBLIN, OH CONCEPT MASSING v.8 6.03.2021

EDGES, GATEWAYS, FOCAL POINTS, STREETSCAPE, DENSITY, MIXED-USE.....