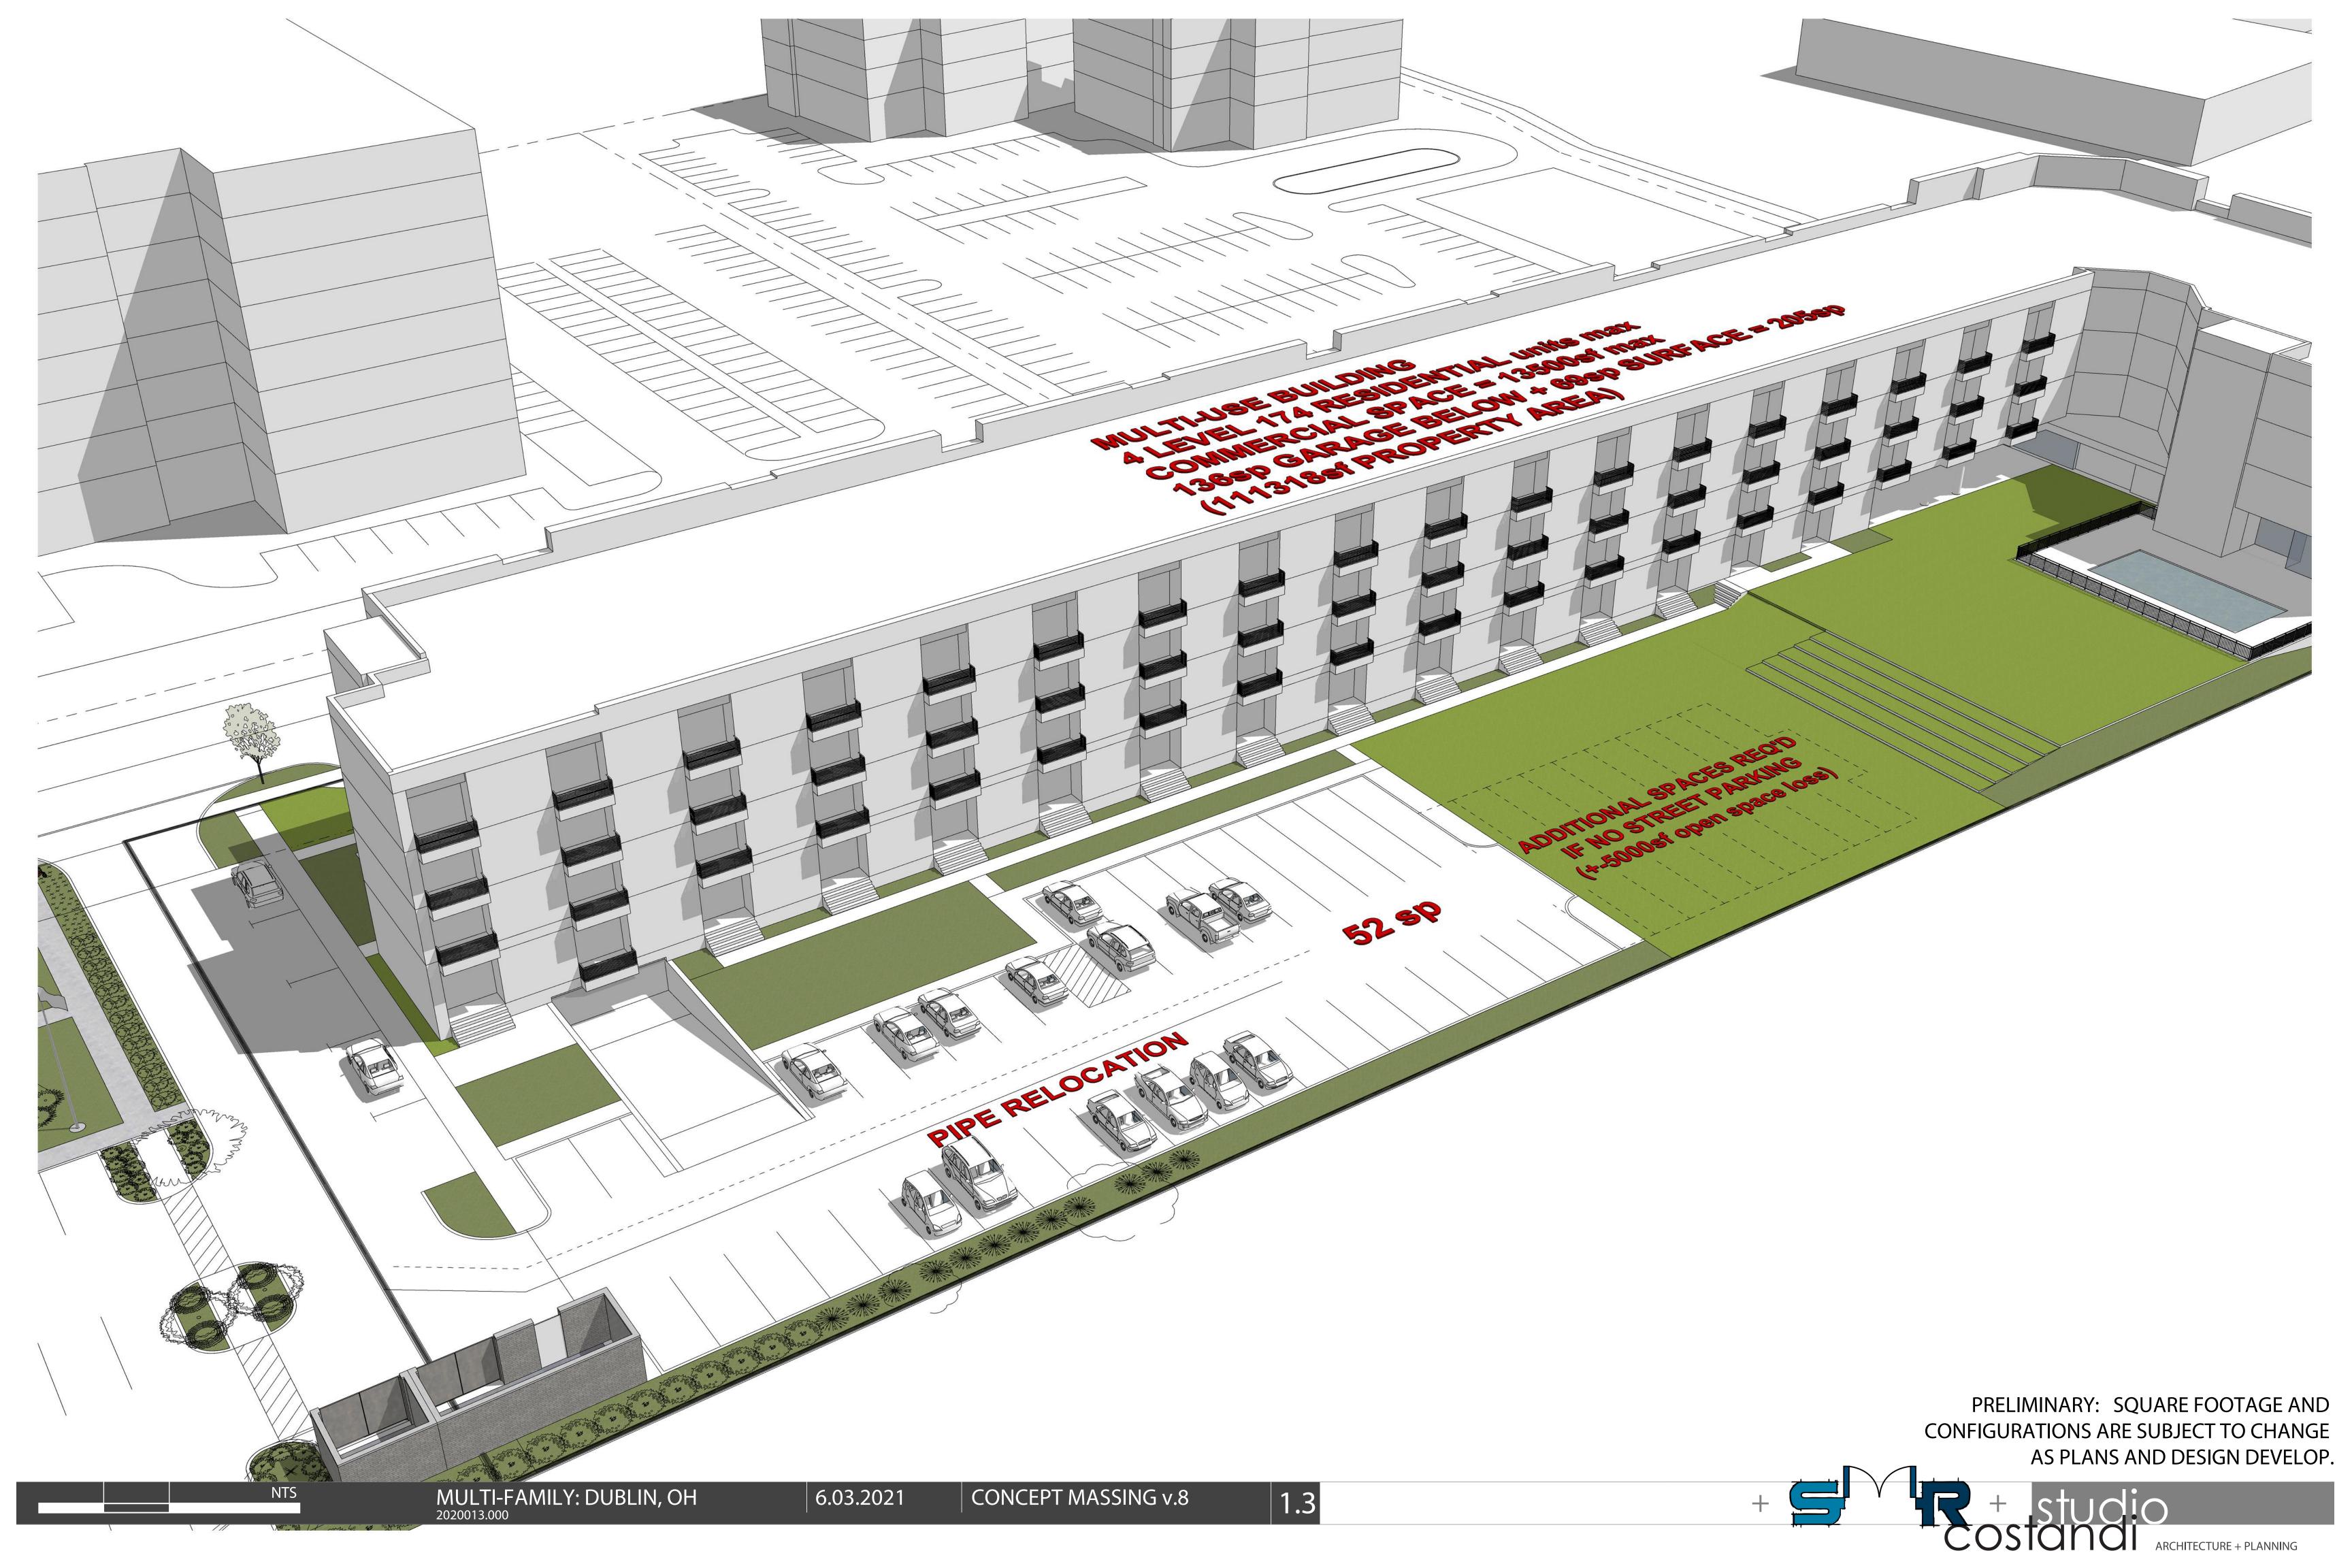

PRELIMINARY: SQUARE FOOTAGE AND CONFIGURATIONS ARE SUBJECT TO CHANGE AS PLANS AND DESIGN DEVELOP.

PRELIMINARY: SQUARE FOOTAGE AND CONFIGURATIONS ARE SUBJECT TO CHANGE AS PLANS AND DESIGN DEVELOP.

PRELIMINARY: SQUARE FOOTAGE AND CONFIGURATIONS ARE SUBJECT TO CHANGE AS PLANS AND DESIGN DEVELOP.