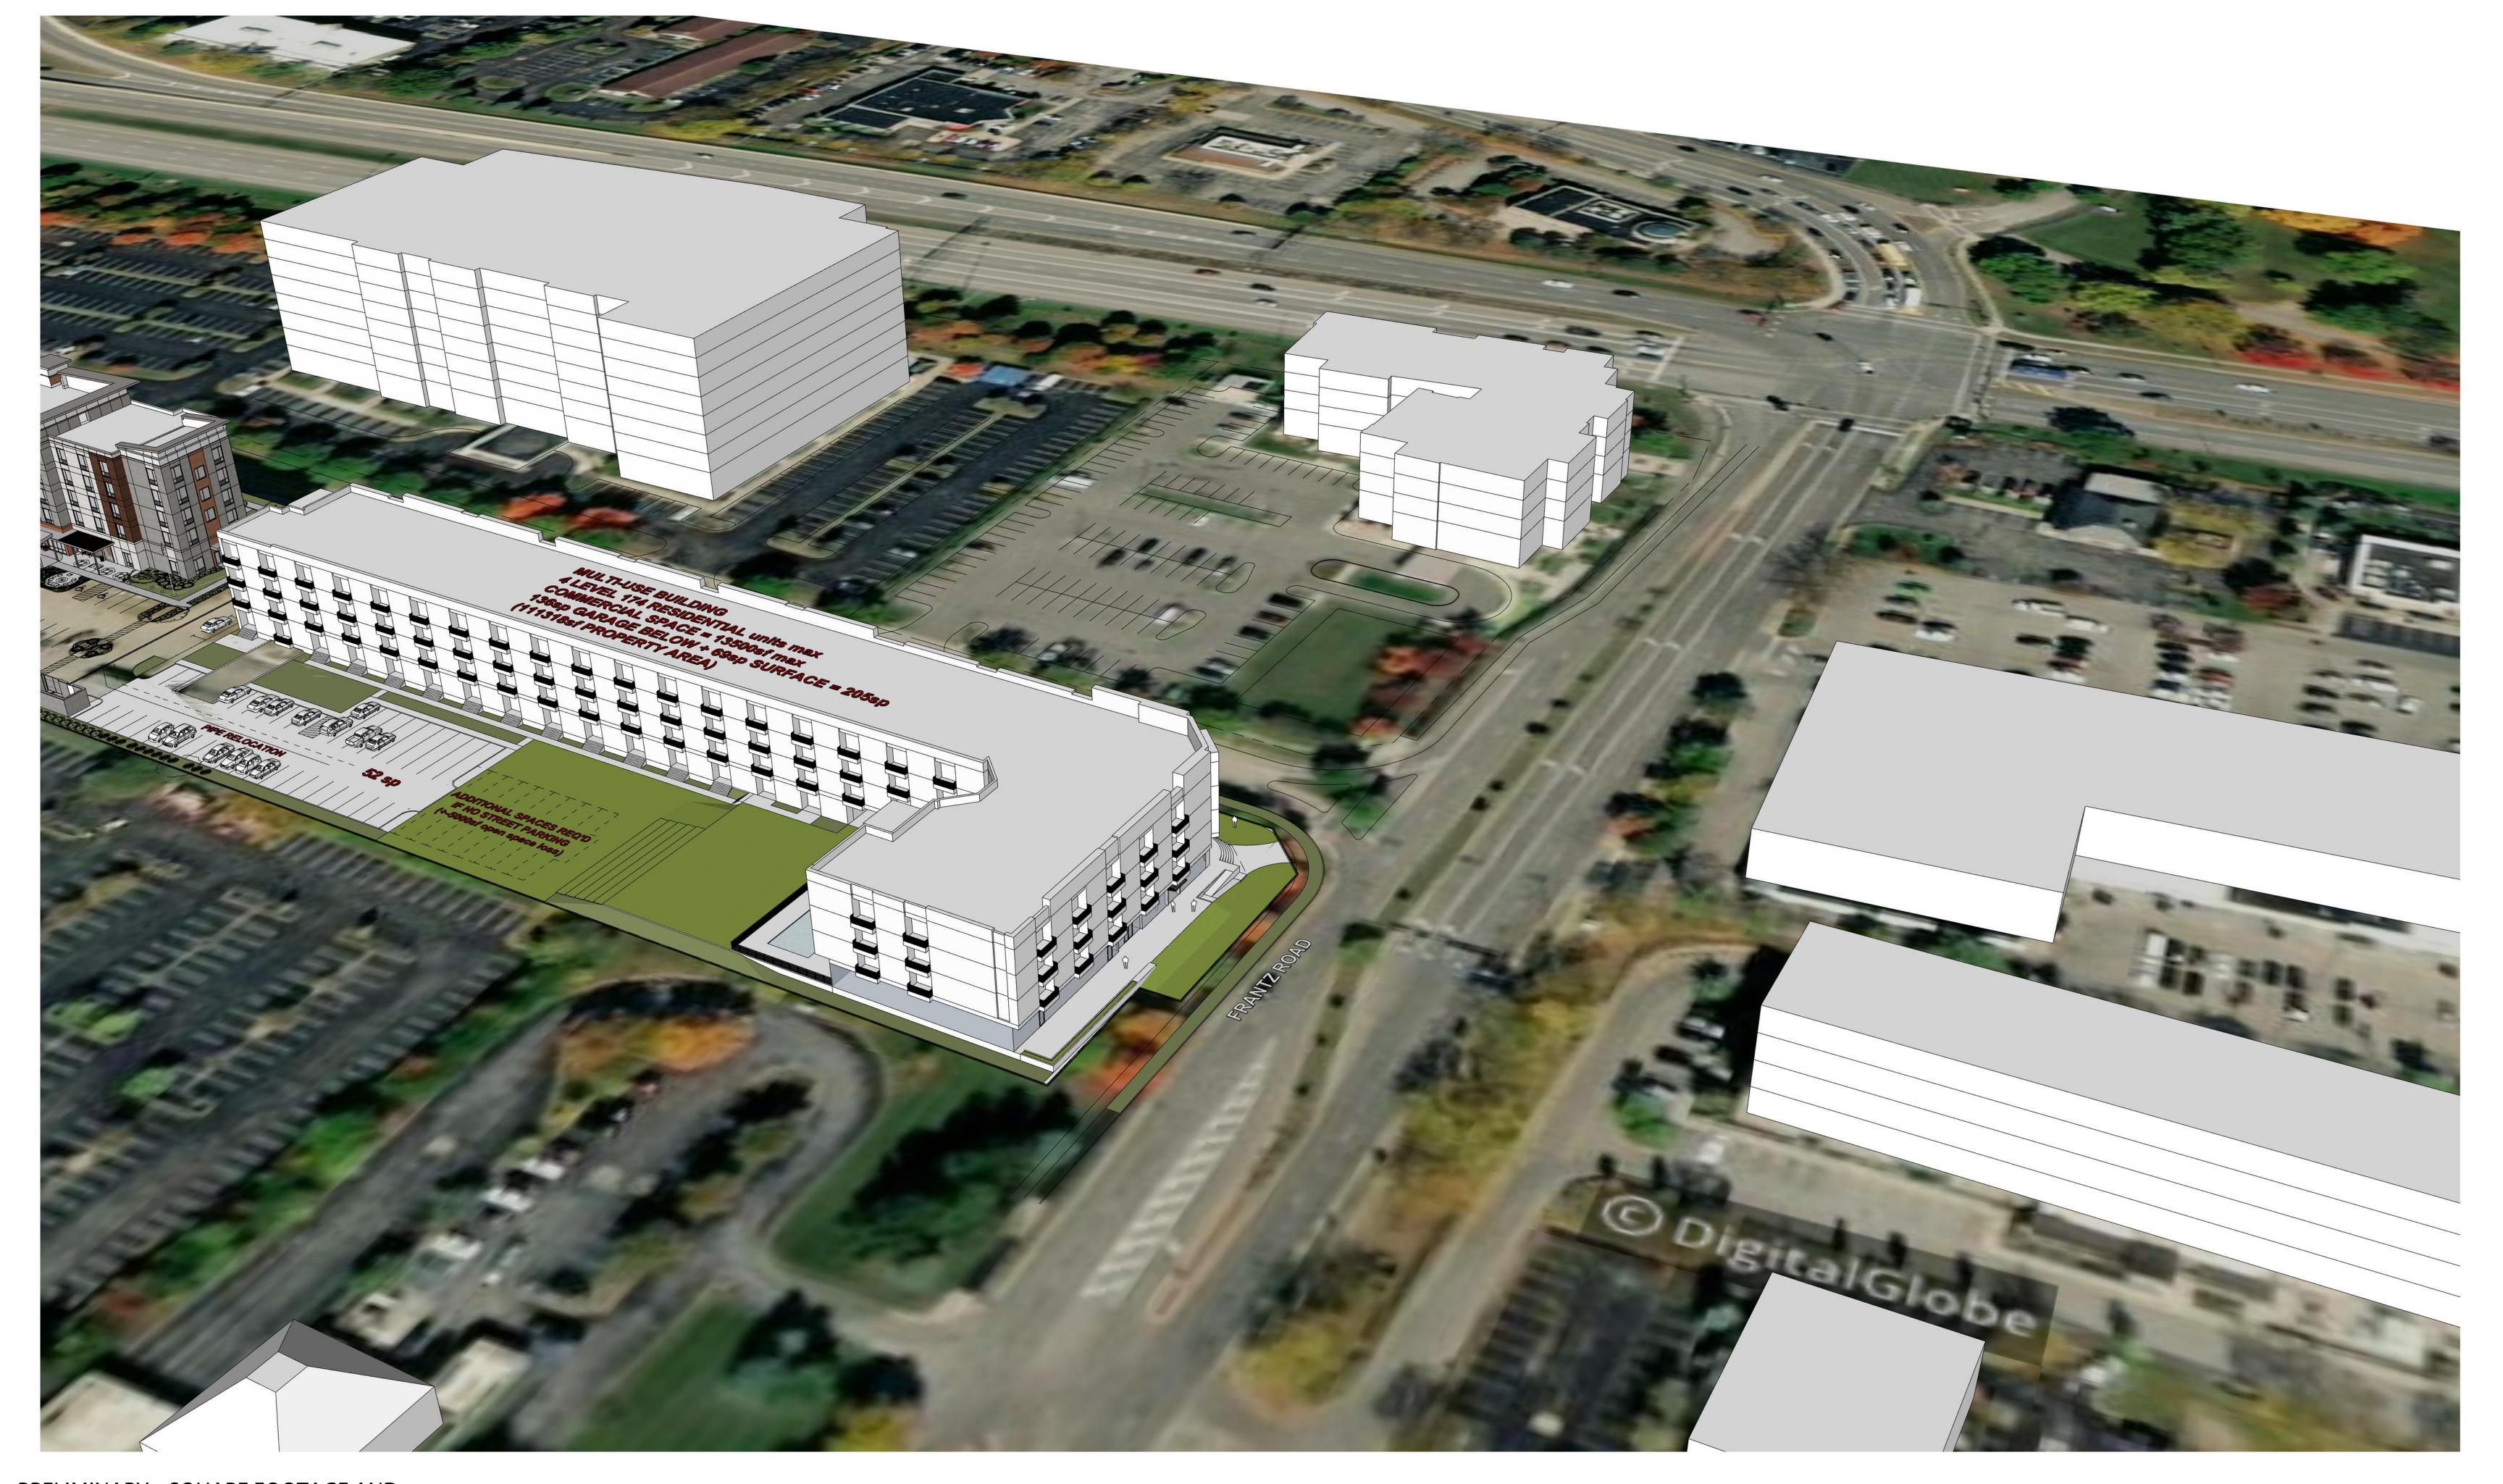

PRELIMINARY: SQUARE FOOTAGE AND CONFIGURATIONS ARE SUBJECT TO CHANGE AS PLANS AND DESIGN DEVELOP.

PRELIMINARY: SQUARE FOOTAGE AND CONFIGURATIONS ARE SUBJECT TO CHANGE AS PLANS AND DESIGN DEVELOP.

PRELIMINARY: SQUARE FOOTAGE AND CONFIGURATIONS ARE SUBJECT TO CHANGE AS PLANS AND DESIGN DEVELOP.

PRELIMINARY: SQUARE FOOTAGE AND CONFIGURATIONS ARE SUBJECT TO CHANGE AS PLANS AND DESIGN DEVELOP.

> MULTI-FAMILY: DUBLIN, OH CONCEPT MASSING v.8 6.03.2021

EDGES, GATEWAYS, FOCAL POINTS, STREETSCAPE, DENSITY, MIXED-USE.....