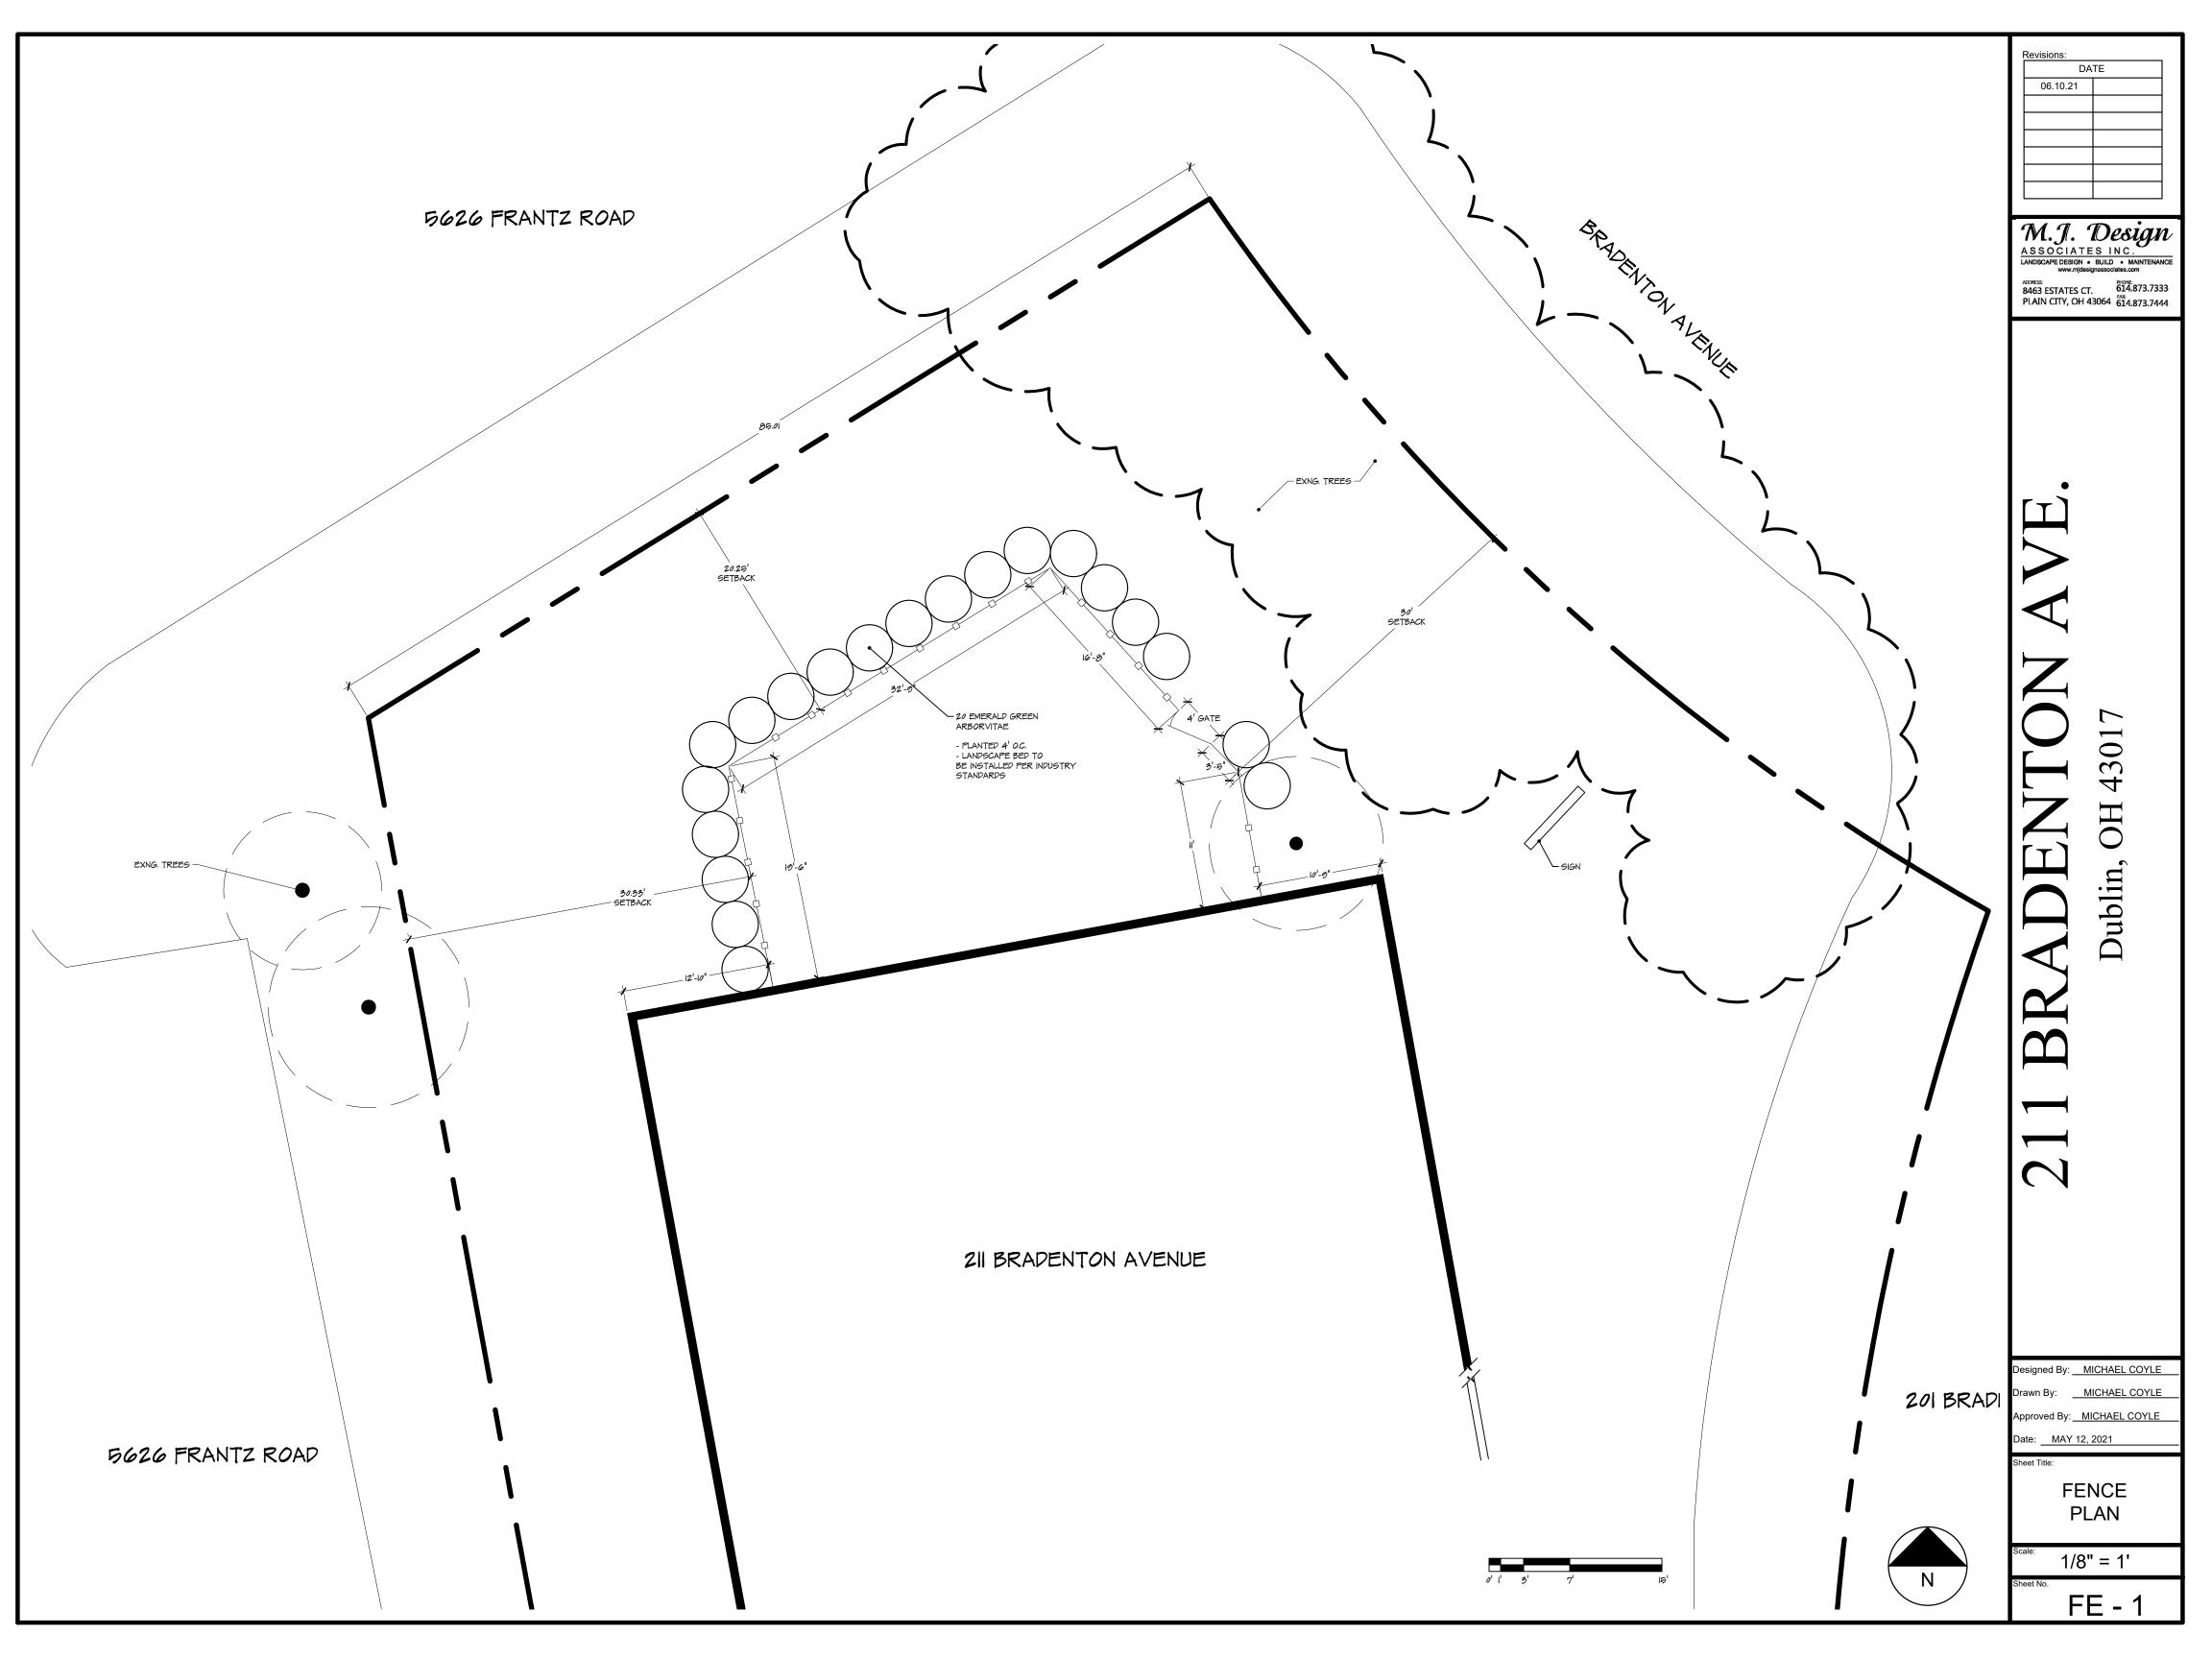

Single gate Arrangement

## **NOTES:**

- 1.) Post size depends on fence height, weight and wind loads. See *ECHELON PLUS*<sup>TM</sup> post sizing chart.
- 2.) See *Ameristar* gate table for standard out to outs. Custom gate openings available for special out to out/leaf widths.
- 3.) Additional styles of gate hardware are available on request This could change the Latch & Hinge Clearance.

## GATE DETAIL

FENCE TYPE

architectural shape.

06.10.21

M.J. Design

ASSOCIATES INC.

LANDSCAPE DESIGN • BUILD • MAINTENANCE

WWW. prildschapesociates com