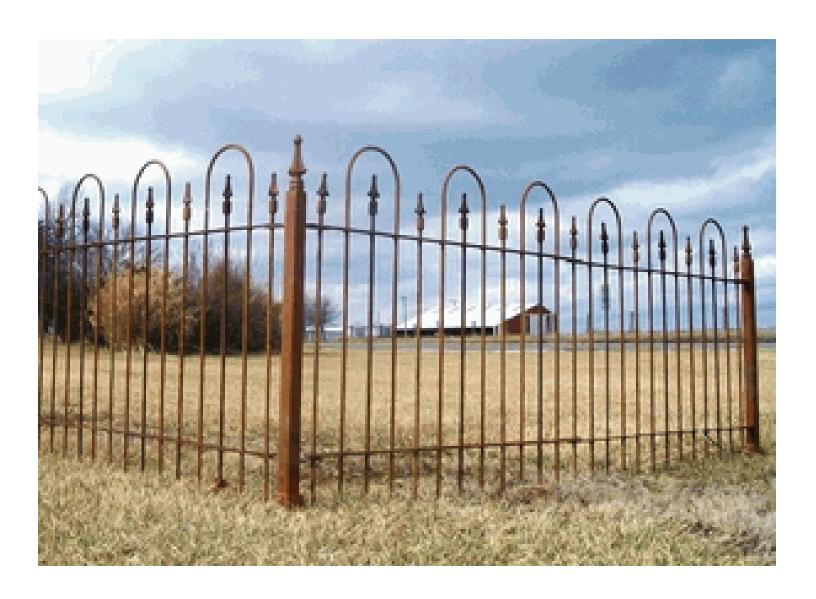

Project Statement: We are creating a fairy gardening in the court yard between 28 and 24 North High St. For the project we will lay down mulch and stone pavers. We will have a Wrought Iron Fence Panels - 3 foot Tall - with Metal Stakes 3 Foot Wrought Iron Fence made like they did 100 years ago. Wrought Iron Fence Panels built in middle Illinois by bending solid metal rods and welding the parts together to form the best 3 foot fence and metal anchor stakes you can buy. Cast iron topped finials on the interconnecting stakes. From Unique Home and Garden Decor. Find information on