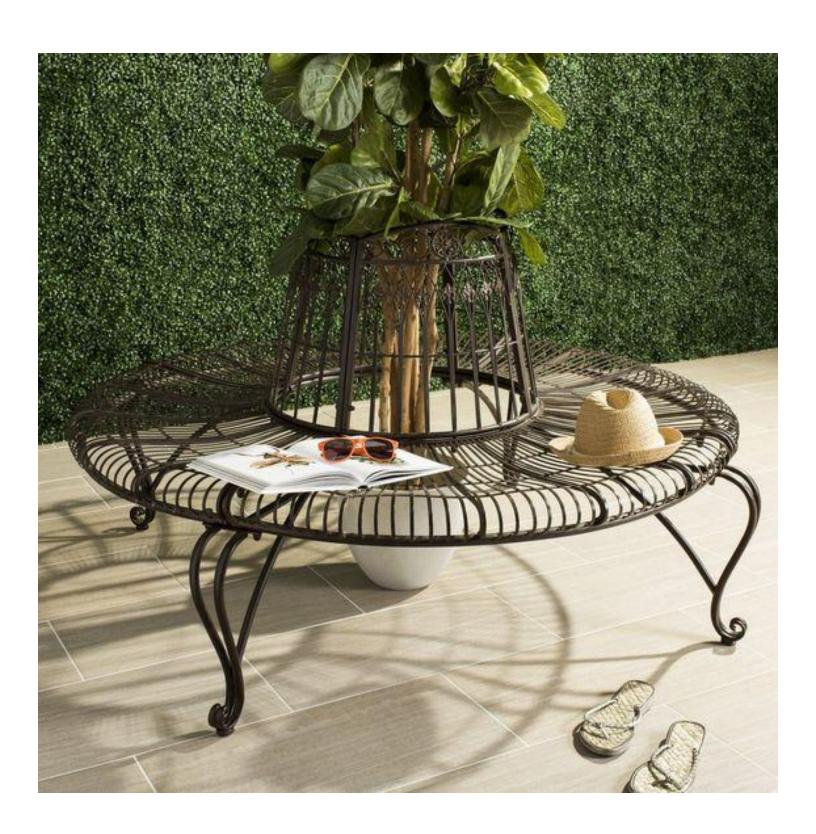

**Furniture:** ALLY DARLING WROUGHT IRON 60.25 INCH W OUTDOOR TREE BENCH 60.3"  $\times$  60.3"  $\times$  33.8" Ally's curved iron scrolls lend elegant character to any garden or grounds. Color rustic brown.