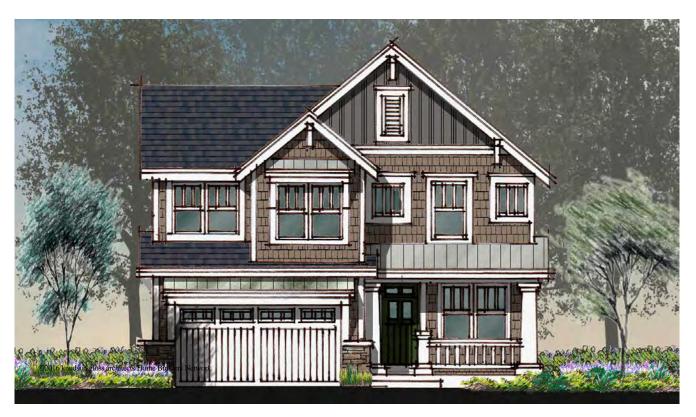

36'WIDE

**CRAFTSMAN ELEVATION** 

**EURO ELEVATION** 

\*Elevations are Conceptual.
They depict character and
general elements of the proposed
homes.

TRADITIONAL ELEVATION

36'WIDE