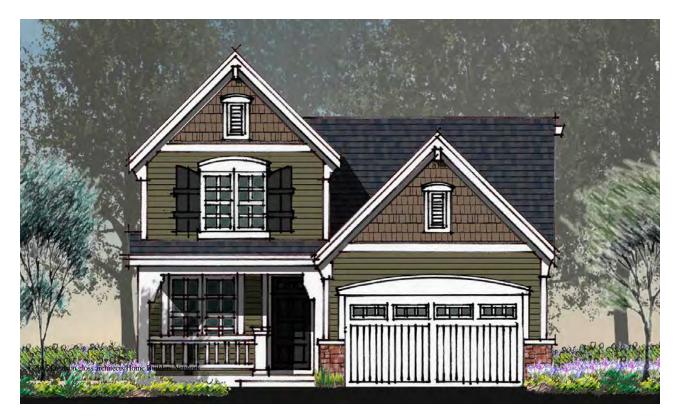

36'WIDE

**CRAFTSMAN ELEVATION** 

**EURO ELEVATION** 

\*Elevations are Conceptual.
They depict character and
general elements of the proposed
homes.

TRADITIONAL ELEVATION

36'WIDE