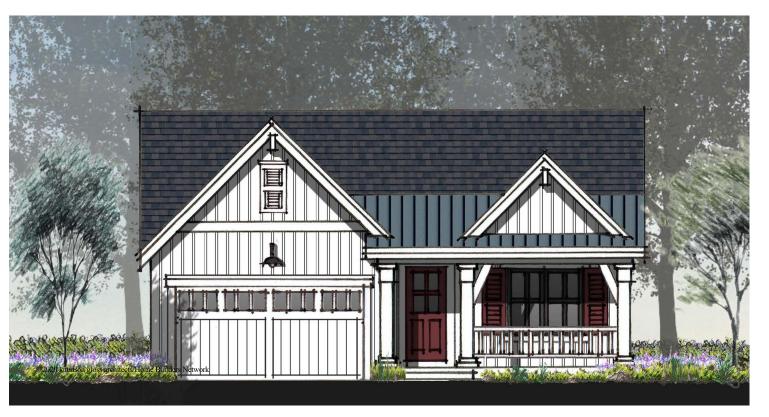

homes.

MODERN FARMHOUSE ELEVATION

SERIES 6

40'WIDE

CRAFTSMAN ELEVATION

**EURO ELEVATION** 

\*Elevations are Conceptual.
They depict character and
general elements of the proposed
homes.

TRADITIONAL ELEVATION

36'WIDE

**CRAFTSMAN ELEVATION** 

**EURO ELEVATION** 

\*Elevations are Conceptual.
They depict character and
general elements of the proposed
homes.

TRADITIONAL ELEVATION

36'WIDE