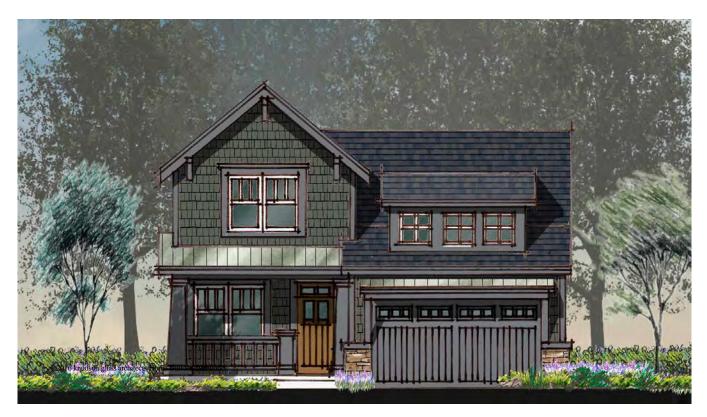

homes.

MODERN FARMHOUSE ELEVATION

SERIES 6

40'WIDE

CRAFTSMAN ELEVATION

**EURO ELEVATION** 

\*Elevations are Conceptual.
They depict character and
general elements of the proposed
homes.

TRADITIONAL ELEVATION

36'WIDE

**CRAFTSMAN ELEVATION** 

**EURO ELEVATION** 

\*Elevations are Conceptual.
They depict character and
general elements of the proposed
homes.

TRADITIONAL ELEVATION

36'WIDE