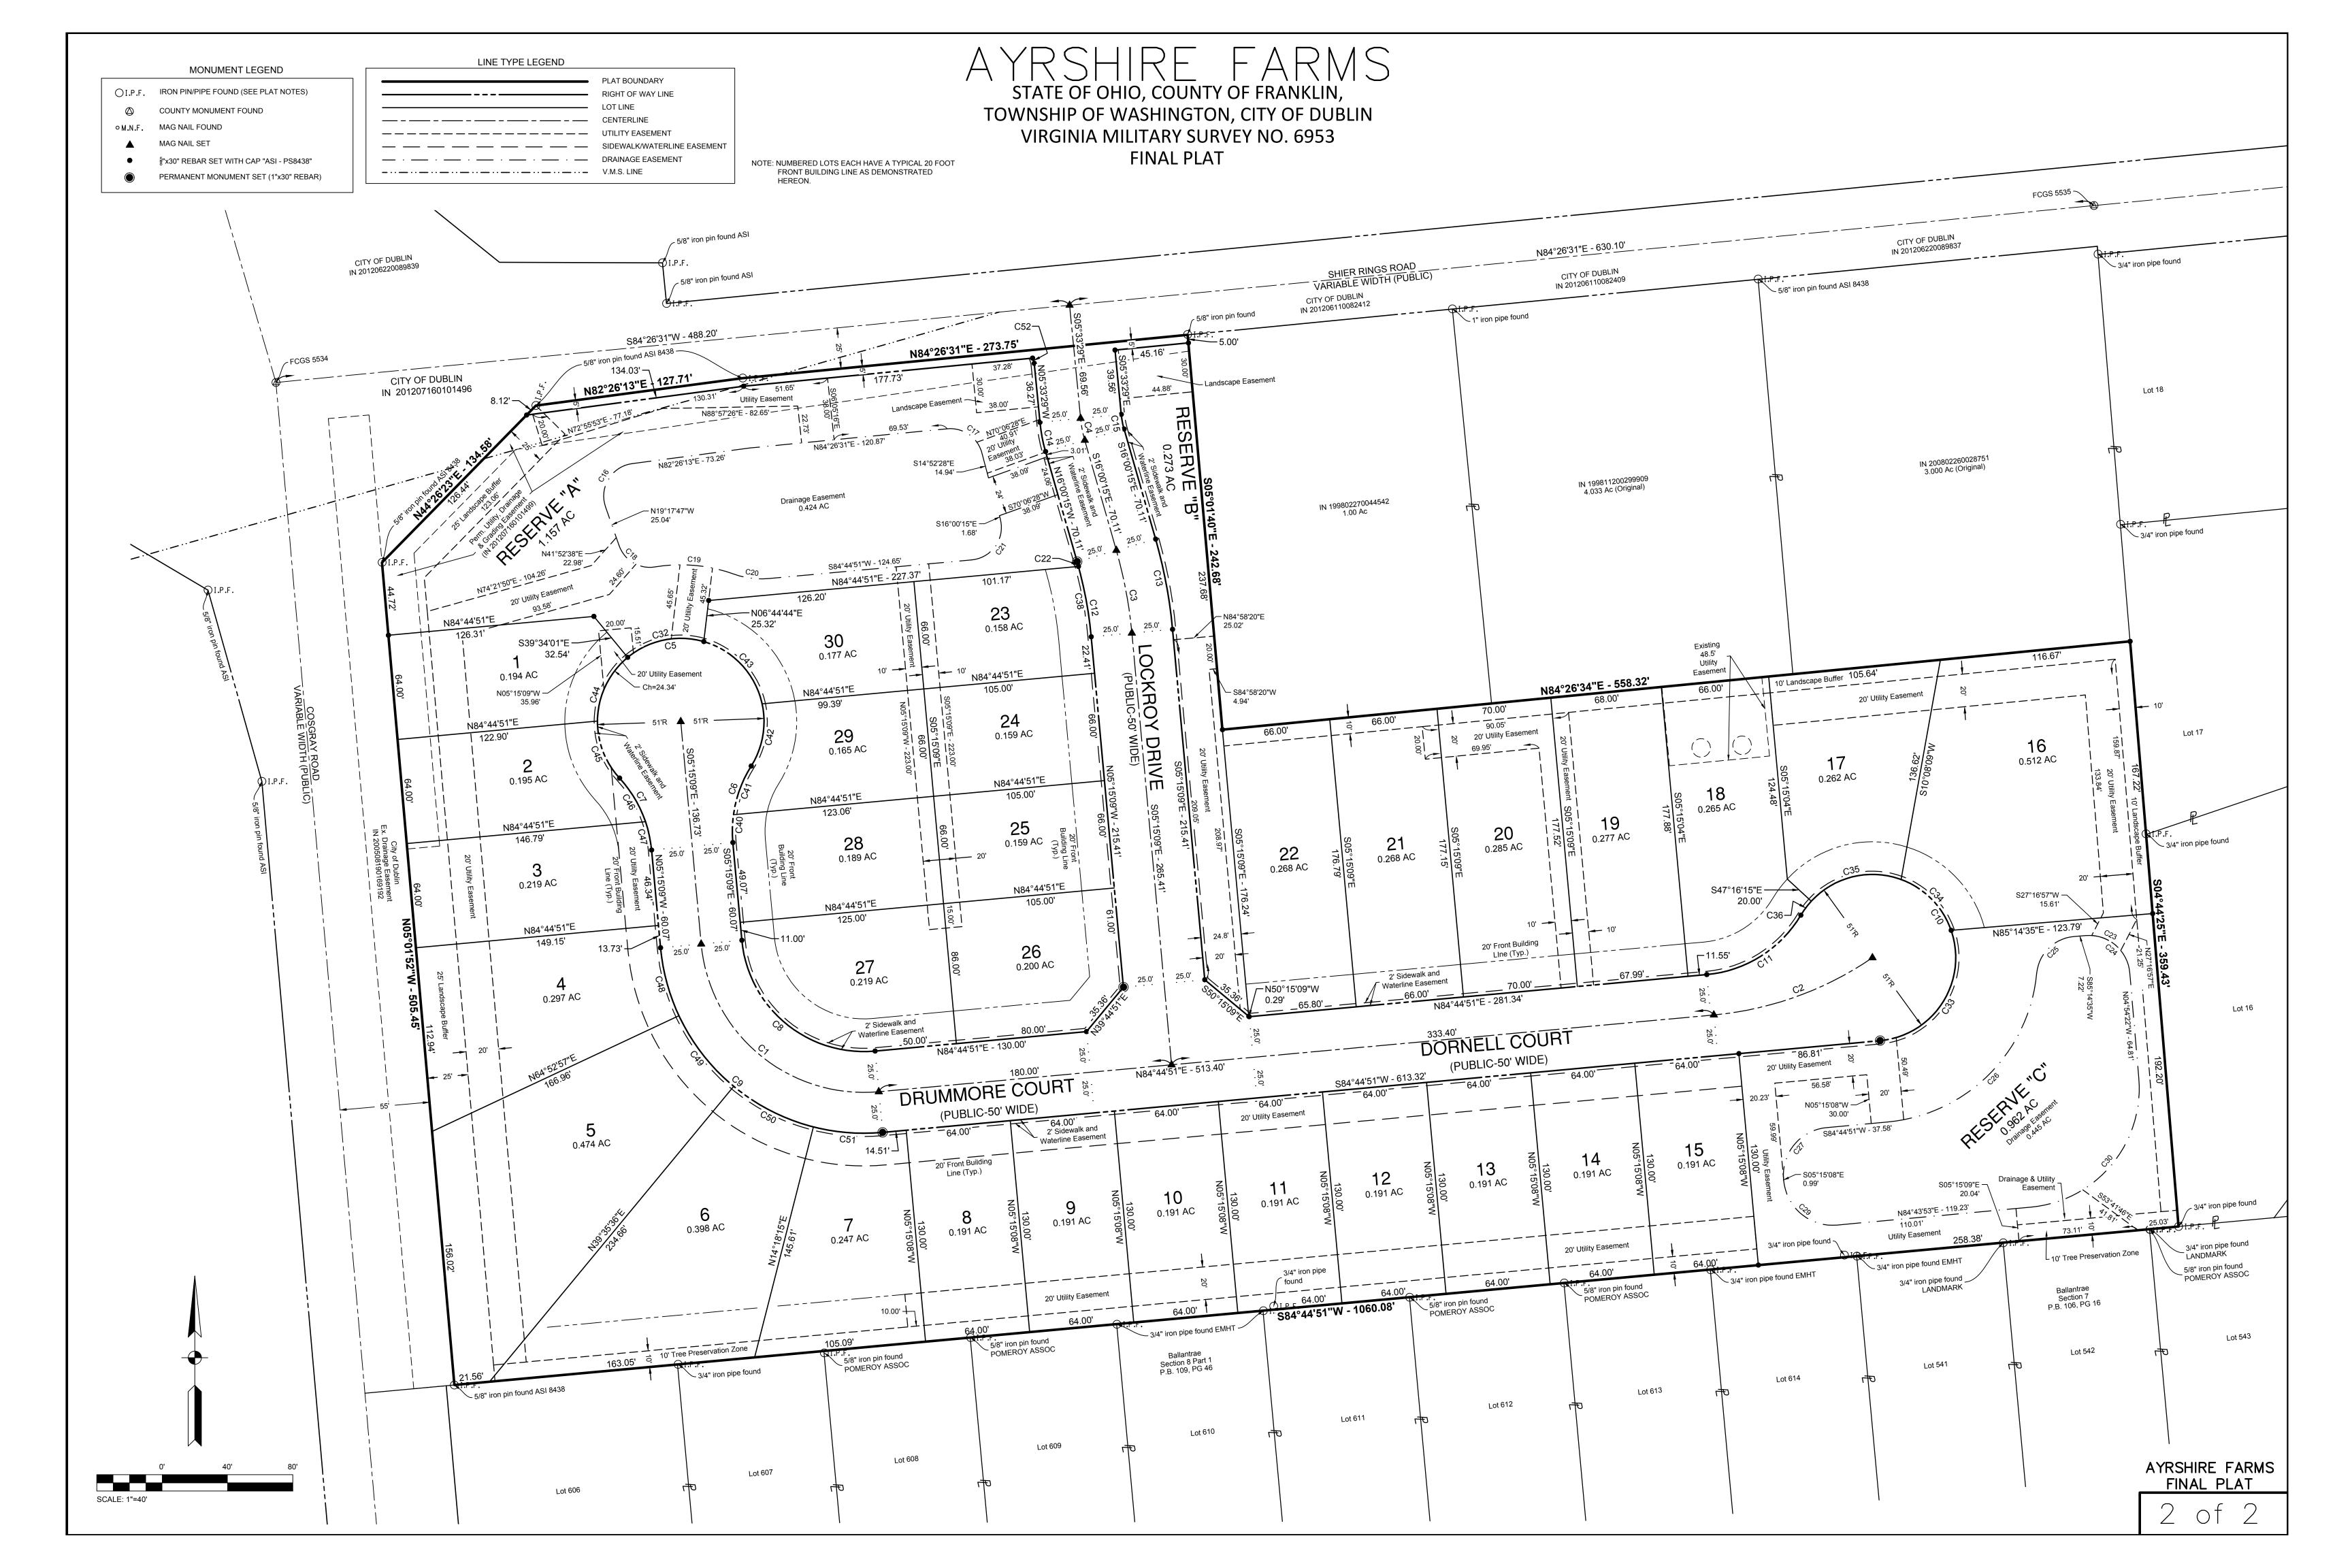

#### **DEED REFERENCE:**

SITUATED IN THE CITY OF DUBLIN, TOWNSHIP OF WASHINGTON, COUNTY OF FRANKLIN, STATE OF OHIO AND BEING A SUBDIVISION CONTAINING 11.372 ACRES (MEASURED) AND BEING ALL OF THE SAME 6.808 ACRES (RECORDED AND MEASURED) TRACT CONVEYED TO AND DESCRIBED TO MC SHIER RINGS, LLC. IN DOCUMENT NUMBERS 201808140109232 AND 2018081040109233, THE SAME 2.878 ACRES (RECORDED AND MEASURED) TRACT CONVEYED TO MC SHIER RINGS, LLC. IN DOCUMENT NUMBER 201907090083345, AND THE SAME 1.700 ACRES (RECORDED AND MEASURED) TRACT CONVEYED TO MC SHIER RINGS, LLC. IN DOCUMENT NUMBER 201907090083346, ALL RECORDS REFERENCED HEREON ARE ON FILE AT THE OFFICE OF THE RECORDER FOR FRANKLIN COUNTY OHIO.

#### **OWNER'S CONSENT AND DEDICATION:**

WE, THE UNDERSIGNED, BEING ALL THE OWNERS AND LIEN HOLDERS OF THE LANDS HEREIN PLATTED, ADOPT AND CONFIRM THAT THIS PLAT CORRECTLY REPRESENTS OUR "AYRSHIRE FARMS", A SUBDIVISION OF LOTS 1 THROUGH 30, RESERVE AREAS A, B AND C, AND A PLAT DEDICATING 1.825 ACRES OF LAND TO THE CITY OF DUBLIN, OHIO, AND DO HEREBY DEDICATE LOCKROY DRIVE, DRUMMORE COURT AND DURNELL COURT, AS SHOWN HEREON TO THE PUBLIC USE FOREVER AND HEREBY DEDICATE EASEMENTS SHOWN ON THE PLAT FOR PROVIDING OF INGRESS AND EGRESS TO THE PROPERTY FOR SAID PURPOSES AND ARE TO BE MAINTAINED AS SUCH FOREVER.

EASEMENTS ARE HEREBY RESERVED IN, OVER AND UNDER "DRAINAGE EASEMENT", "UTILITY EASEMENT", "SIDEWALK AND WATERLINE EASEMENT" AREAS AS DELINIATED ON THIS PLAT. EACH OF THE AFOREMENTIONED DESIGNATED EASEMENTS PERMIT THE CONSTRUCTION, OPERATION, AND MAINTENANCE OF ALL PUBLIC AND QUASI PUBLIC UTILITIES ABOVE, BENEATH, AND ON THE SURFACE OF THE GROUND AND, WHERE NECESSARY, FOR THE CONSTRUCTION, OPERATION, AND AMINTENANCE OF SERVICE CONNECTIONS TO ALL ADJACENT LOTS AND LANDS AND FOR STORM WATER DRAINAGE. WITHIN THOSE AREAS DESIGNATED "DRAINAGE EASEMENT" ON THIS PLAT, AN ADDITIONAL EASEMENT IS HEREBY RESERVED FOR THE PURPOSE OF CONSTRUCTING, OPERATING, AND MAINTANING MAJOR STORM WATER DRAINAGE SWALES AND/OR OTHER STORM WATER DRAINAGE FACILITIES. NO ABOVE GRADE STRUCTURES, DAMS OR OTHER OBSTRUCTIONS TO THE FLOW OF STORM WATER RUNOFF ARE PERMITTED WITHIN "DRAINAGE EASEMENT" AREAS AS DELINIATED ON THIS PLAT UNLESS APPROVED BY THE DUBLIN CITY ENGINEER. WITHIN "SIDEWALK AND WATERLINE EASEMENT" AREAS AS DELINIATED ON THIS PLAT, AN ADDITIONAL EASEMENT IS HEREBY RESERVED FOR THE CONSTRUCTION AND MAINTENANCE OF A SIDEWALK FOR USE BY THE PUBLIC AND A WATERLINE.

# STATE OF OHIO, COUNTY OF FRANKLIN, TOWNSHIP OF WASHINGTON, CITY OF DUBLIN VIRGINIA MILITARY SURVEY NO. 6953 FINAL PLAT

- NOTE "A": Reserves "A" and "C" are for the purpose of open space and drainage facilities. Reserve "B" is for the purpose of open space. Reserves "A", "B" and "C" are non-buildable lots. Reserves "A", "B" and "C" are to be owned by City of Dublin, Ohio and maintained by the homeowner's association.
- NOTE "B": Ayrshire Farms is in the Flood Hazard Zone X (areas determined to be outside of the 0.2% annual chance floodplain) as shown on the Federal Emergency Management Agency Flood Insurance Rate Maps, Map Numbers 39049C0127K, 39049C0131K and 39049C0133K (effective date June 17, 2008).
- NOTE "C": Tree Preservation Zones are for the purpose of protecting the existing trees within the delineated zones and existing trees on adjacent Lots within the Ballantrae Subdivisions.
- NOTE "D": No building, structure, patio, recreational or athletic facility or any other improvement of any kind may be placed temporarily or permanently upon, in or under the area designated hereon as "Landscaping Buffer", nor shall any work be performed thereon which would damage any of the trees therein; provided, however, that the zone may be disturbed to the extent necessary for the installation and maintenance of utilities and drainage facilities. Any part of the zone disturbed by maintenance shall be restored as nearly as practicable to the original condition. Any healthy trees removed shall be replaced per Dublin City Code. Otherwise, no trees may be removed from the zone, except for the removal of dead, diseased, decayed, or noxious trees or as may be required for conservation or aesthetic purposes or in keeping with good forest management practices. Nothing may be planted in the zone except vegetation and trees native to the area provided that nothing herein shall prohibit planting non-native turfgrasses throughout said zone. Protected trees shall be replaced per Dublin City Code.
- NOTE "E": "Landscape Easements" shown hereon are reserved for the homeowner's association for the purpose of maintaining various landscaping features.

# BASIS FOR BEARINGS

Bearings described hereon are based on North 84 degrees 26 minutes 31 seconds East, the centerline of right-of-way for Shier Rings Road, measured from Grid North, referenced to the Ohio State Plane Coordinate System (South Zone) and the North American Datum of 1983 (2011 Adjustment), as established utilizing a GPS survey and an NGS OPUS solution.

ACREAGE BREAKDOWN - The plat of Ayrshire Farms is comprised of the following Franklin County Parcel Number and acreages.

Parcel Number 274-012321 - - - - - 11.372 Ac.

Acreage in Lots - - - - 7.115 Ac. Acreage in Reserves - - - - - 2.392 Ac. Acreage in Dedicated Right of Way - - - 1.865 Ac. Total Plat Acreage ----- 11.372 Ac.

# **ROADWAY AND CENTERLINE CURVES**

|         |         |         | Curve Table | )            |               |
|---------|---------|---------|-------------|--------------|---------------|
| Curve # | Length  | Radius  | Delta       | Chord Length | Chord Bearing |
| C1      | 157.08' | 100.00' | 090°00'00"  | 141.42'      | S50°15'09"E   |
| C2      | 104.37' | 205.00' | 029°10'15"  | 103.25'      | N70°09'44"E   |
| C3      | 51.61'  | 275.00' | 010°45'07"  | 51.53'       | S10°37'42"E   |
| C4      | 13.67'  | 75.00'  | 010°26'46"  | 13.66'       | S10°46'52"E   |
| C5      | 226.93' | 51.00'  | 254°56'38"  | 80.95'       | N84°44'51"E   |
| C6      | 49.05'  | 75.00'  | 037°28'19"  | 48.18'       | S13°29'01"W   |
| C7      | 49.05'  | 75.00'  | 037°28'19"  | 48.18'       | N23°59'18"W   |
| C8      | 117.81' | 75.00'  | 090°00'00"  | 106.07'      | S50°15'09"E   |
| C9      | 196.35' | 125.00' | 090°00'00"  | 176.78'      | N50°15'09"W   |
| C10     | 208.32' | 51.00'  | 234°02'03"  | 90.87'       | S32°16'10"E   |
| C11     | 70.73'  | 75.00'  | 054°02'03"  | 68.14'       | N57°43'50"E   |
| C12     | 46.91'  | 250.00' | 010°45'07"  | 46.84'       | N10°37'42"W   |
| C13     | 56.30'  | 300.00' | 010°45'07"  | 56.21'       | S10°37'42"E   |
| C14     | 18.23'  | 100.00' | 010°26'46"  | 18.21'       | N10°46'52"W   |
| C15     | 9.12'   | 50.00'  | 010°26'46"  | 9.10'        | S10°46'52"E   |
| C52     | 3.38'   | 11.09'  | 017°28'07"  | 3.37'        | N17°50'16"W   |
|         |         |         |             |              |               |

# RESERVE & DRAINAGE **EASEMENT CURVES**

|         |         |         | Curve Table | )            |               |
|---------|---------|---------|-------------|--------------|---------------|
| Curve # | Length  | Radius  | Delta       | Chord Length | Chord Bearing |
| C16     | 35.51'  | 20.00'  | 101°44'00"  | 31.03'       | N31°34'13"E   |
| C17     | 29.08'  | 20.00'  | 083°17'53"  | 26.58'       | S53°54'32"E   |
| C18     | 28.00'  | 19.83'  | 080°52'36"  | 25.73'       | N59°19'57"W   |
| C19     | 48.86'  | 96.00'  | 029°09'35"  | 48.33'       | N84°47'19"W   |
| C20     | 21.85'  | 50.00'  | 025°02'37"  | 21.68'       | N82°43'50"W   |
| C21     | 35.17'  | 20.00'  | 100°45'07"  | 30.81'       | S34°22'18"W   |
| C22     | 3.10'   | 250.00' | 000°42'36"  | 3.10'        | S15°38'57"E   |
| C23     | 20.58'  | 25.00'  | 047°09'23"  | 20.00'       | S62°43'03"E   |
| C24     | 39.20'  | 25.00'  | 089°51'03"  | 35.31'       | N49°49'53"W   |
| C25     | 34.82'  | 25.00'  | 079°48'13"  | 32.07'       | S45°20'29"W   |
| C26     | 139.80' | 101.00' | 079°18'29"  | 128.91'      | S45°05'37"W   |
| C27     | 45.55'  | 29.00'  | 090°00'00"  | 41.01'       | S39°44'51"W   |
| C29     | 47.13'  | 30.00'  | 090°00'58"  | 42.43'       | S50°15'38"E   |
| C30     | 114.21' | 73.00'  | 089°38'15"  | 102.91'      | N39°54'46"E   |
| C32     | 49.52'  | 50.98'  | 055°38'55"  | 47.59'       | S78°14'41"W   |
| C33     | 92.50'  | 51.00'  | 103°55'06"  | 80.33'       | S32°47'19"W   |

## LOT CURVES

|         | Curve Table |         |            |              |               |  |
|---------|-------------|---------|------------|--------------|---------------|--|
| Curve # | Length      | Radius  | Delta      | Chord Length | Chord Bearing |  |
| C34     | 45.12'      | 51.00'  | 050°41'37" | 43.67'       | N44°31'03"W   |  |
| C35     | 60.00'      | 51.00'  | 067°24'24" | 56.60'       | S76°25'57"W   |  |
| C36     | 10.70'      | 51.00'  | 012°00'56" | 10.68'       | S36°43'16"W   |  |
| C38     | 43.82'      | 250.00' | 010°02'31" | 43.76'       | S10°16'24"E   |  |
| C40     | 17.08'      | 75.00'  | 013°02'42" | 17.04'       | S01°16'13"W   |  |
| C41     | 31.97'      | 75.00'  | 024°25'37" | 31.73'       | S20°00'22"W   |  |
| C42     | 39.64'      | 51.00'  | 044°32'18" | 38.65'       | S09°57'02"W   |  |
| C43     | 54.85'      | 51.00'  | 061°37'02" | 52.24'       | S43°07'38"E   |  |
| C44     | 44.56'      | 50.98'  | 050°04'40" | 43.15'       | S25°24'30"W   |  |
| C45     | 38.36'      | 51.00'  | 043°05'55" | 37.46'       | S21°10'30"E   |  |
| C46     | 31.23'      | 75.00'  | 023°51'23" | 31.00'       | S30°47'46"E   |  |
| C47     | 17.82'      | 75.00'  | 013°36'56" | 17.78'       | S12°03'36"E   |  |
| C48     | 43.34'      | 125.00' | 019°51'55" | 43.12'       | S15°11'06"E   |  |
| C49     | 55.17'      | 125.00' | 025°17'21" | 54.73'       | S37°45'44"E   |  |
| C50     | 55.17'      | 125.00' | 025°17'21" | 54.73'       | S63°03'05"E   |  |
| C51     | 42.67'      | 125.00' | 019°33'23" | 42.46'       | S85°28'27"E   |  |