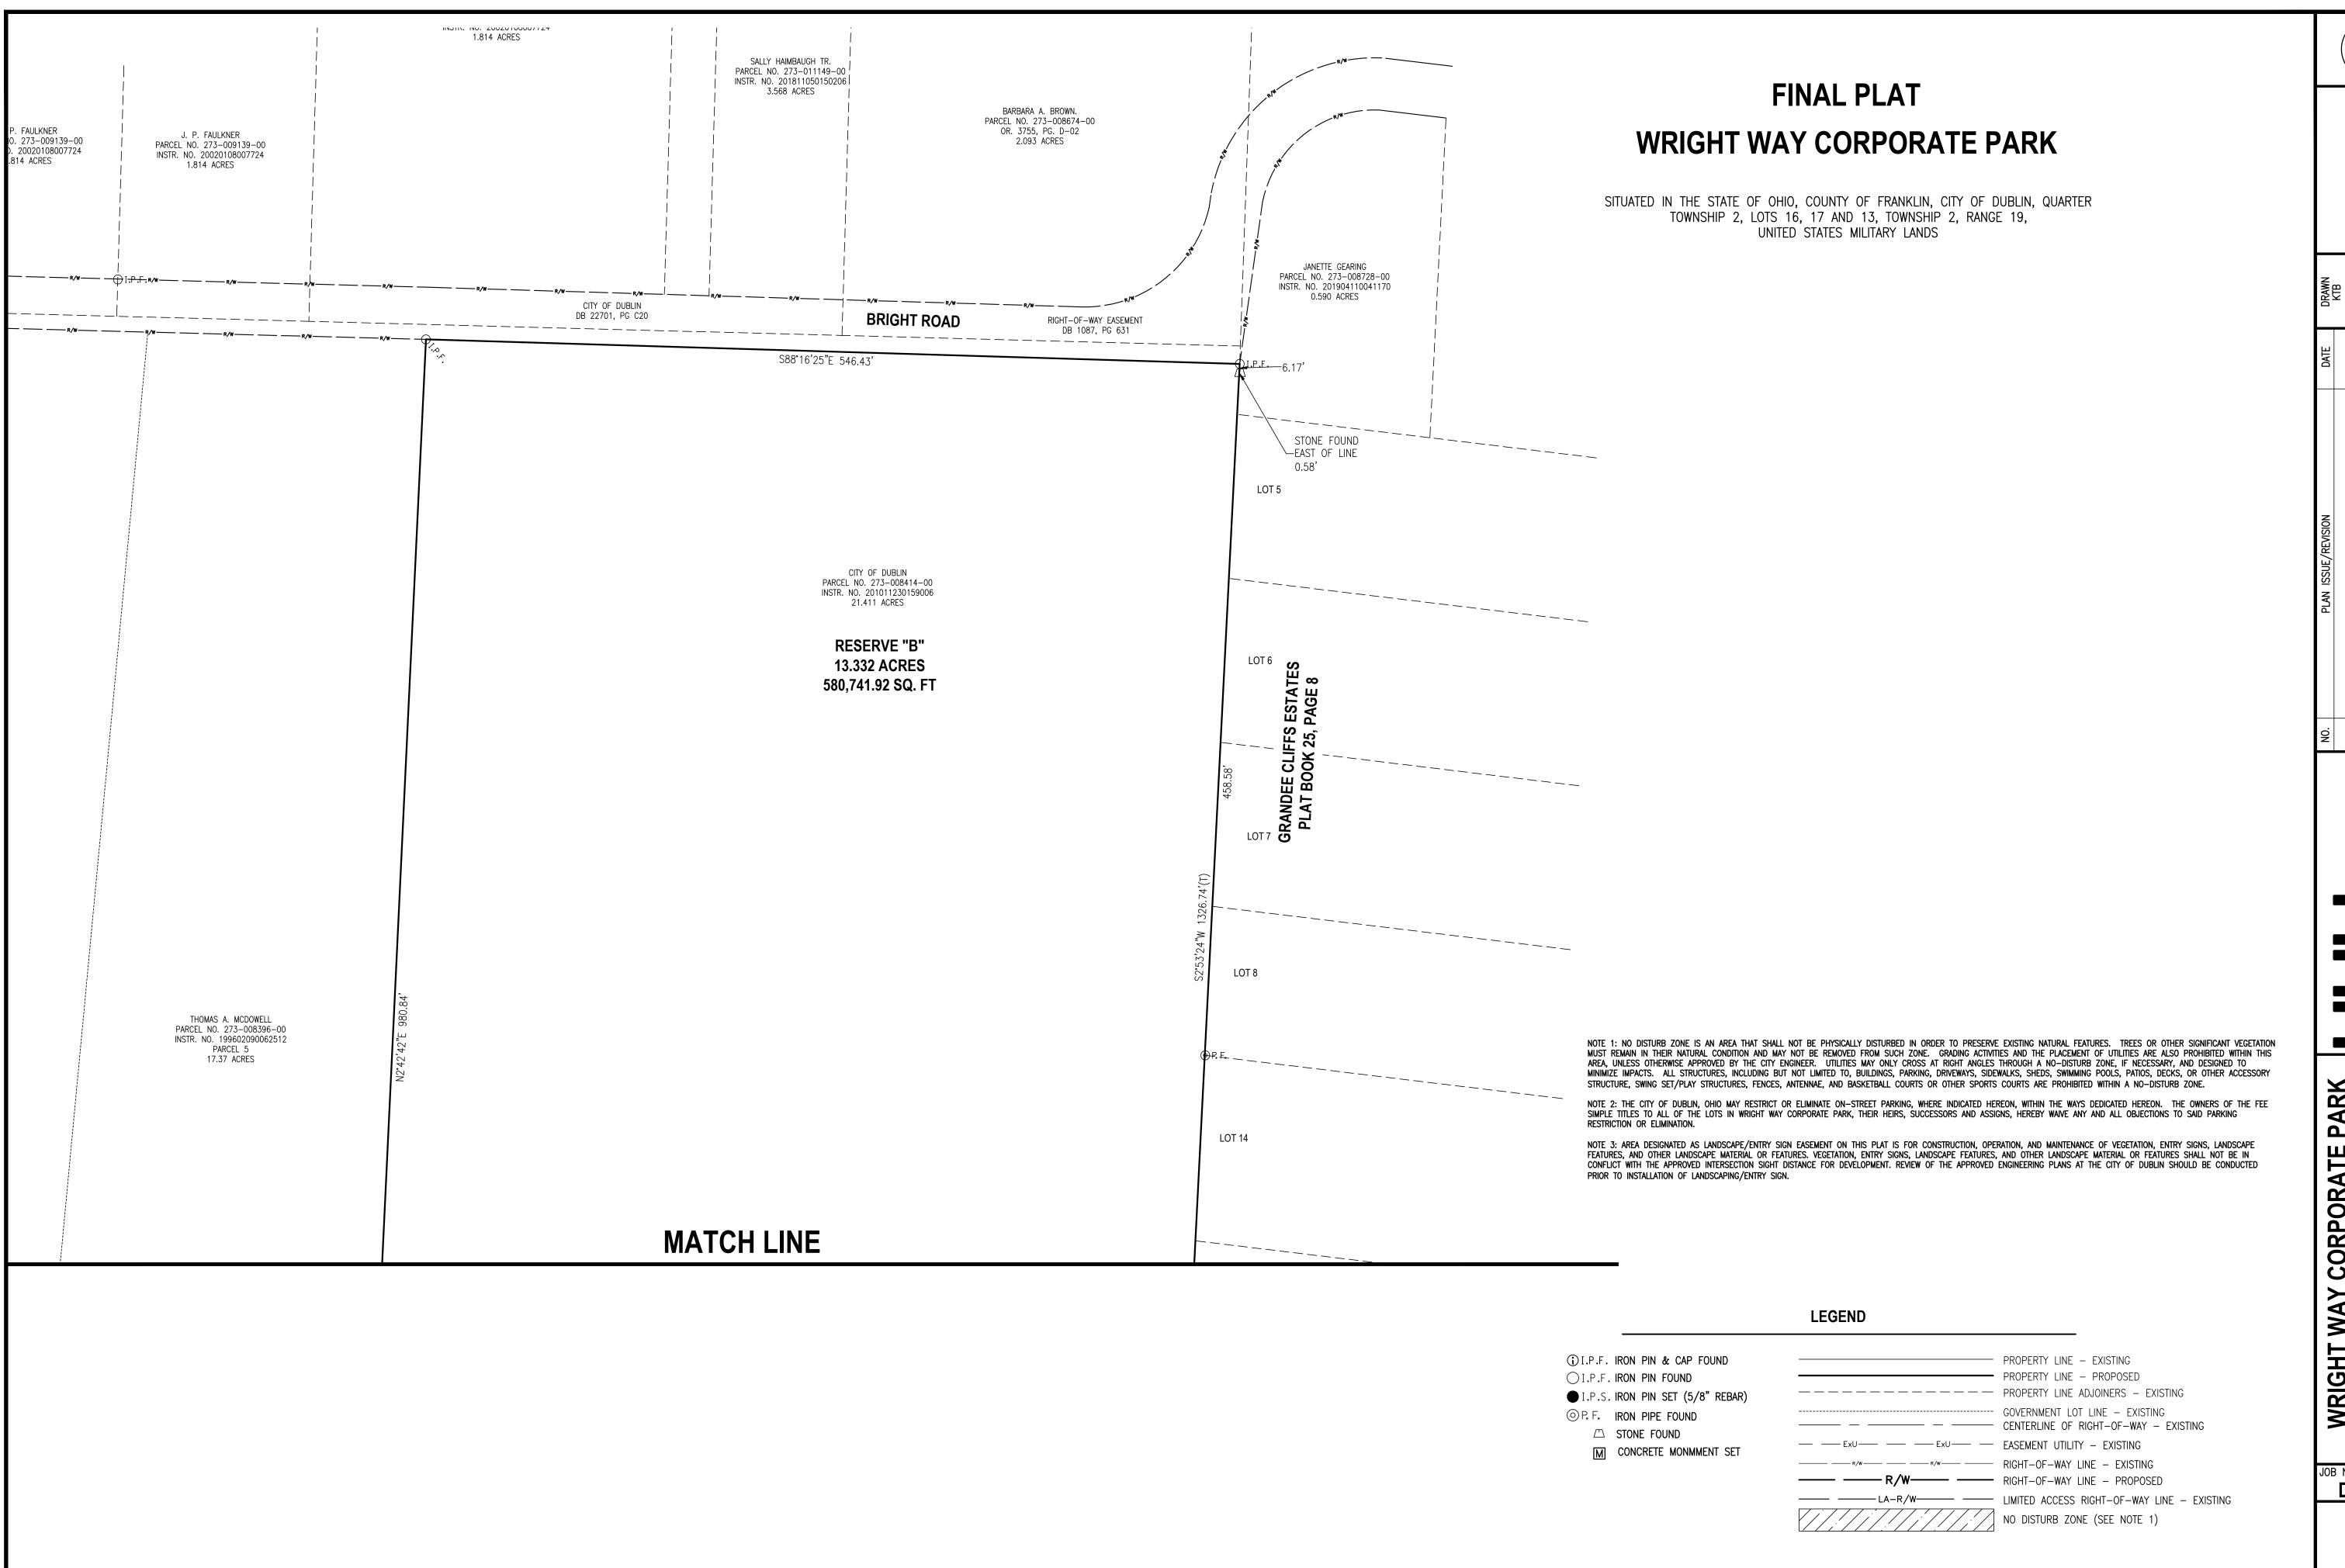

# FINAL PLAT WRIGHT WAY CORPORATE PARK

SITUATED IN THE STATE OF OHIO, COUNTY OF FRANKLIN, CITY OF DUBLIN, QUARTER TOWNSHIP 2, LOTS 16, 17 AND 13, TOWNSHIP 2, RANGE 19, UNITED STATES MILITARY LANDS

# RESERVE "B":

Reserve "B" shall be owned and maintained by the City of Dublin for the purpose of Ferris-Wright Park.

 NO.
 PLAN ISSUE/REVISION
 DATE
 DRAWN

 KTB
 CHECKED

 JLV
 JLV

 DATE
 03/08/2021

Hull & Associates, Inc 59 Grant Street Newark, OH 43055 Phone: (740) 344-5451 www.hullinc.com