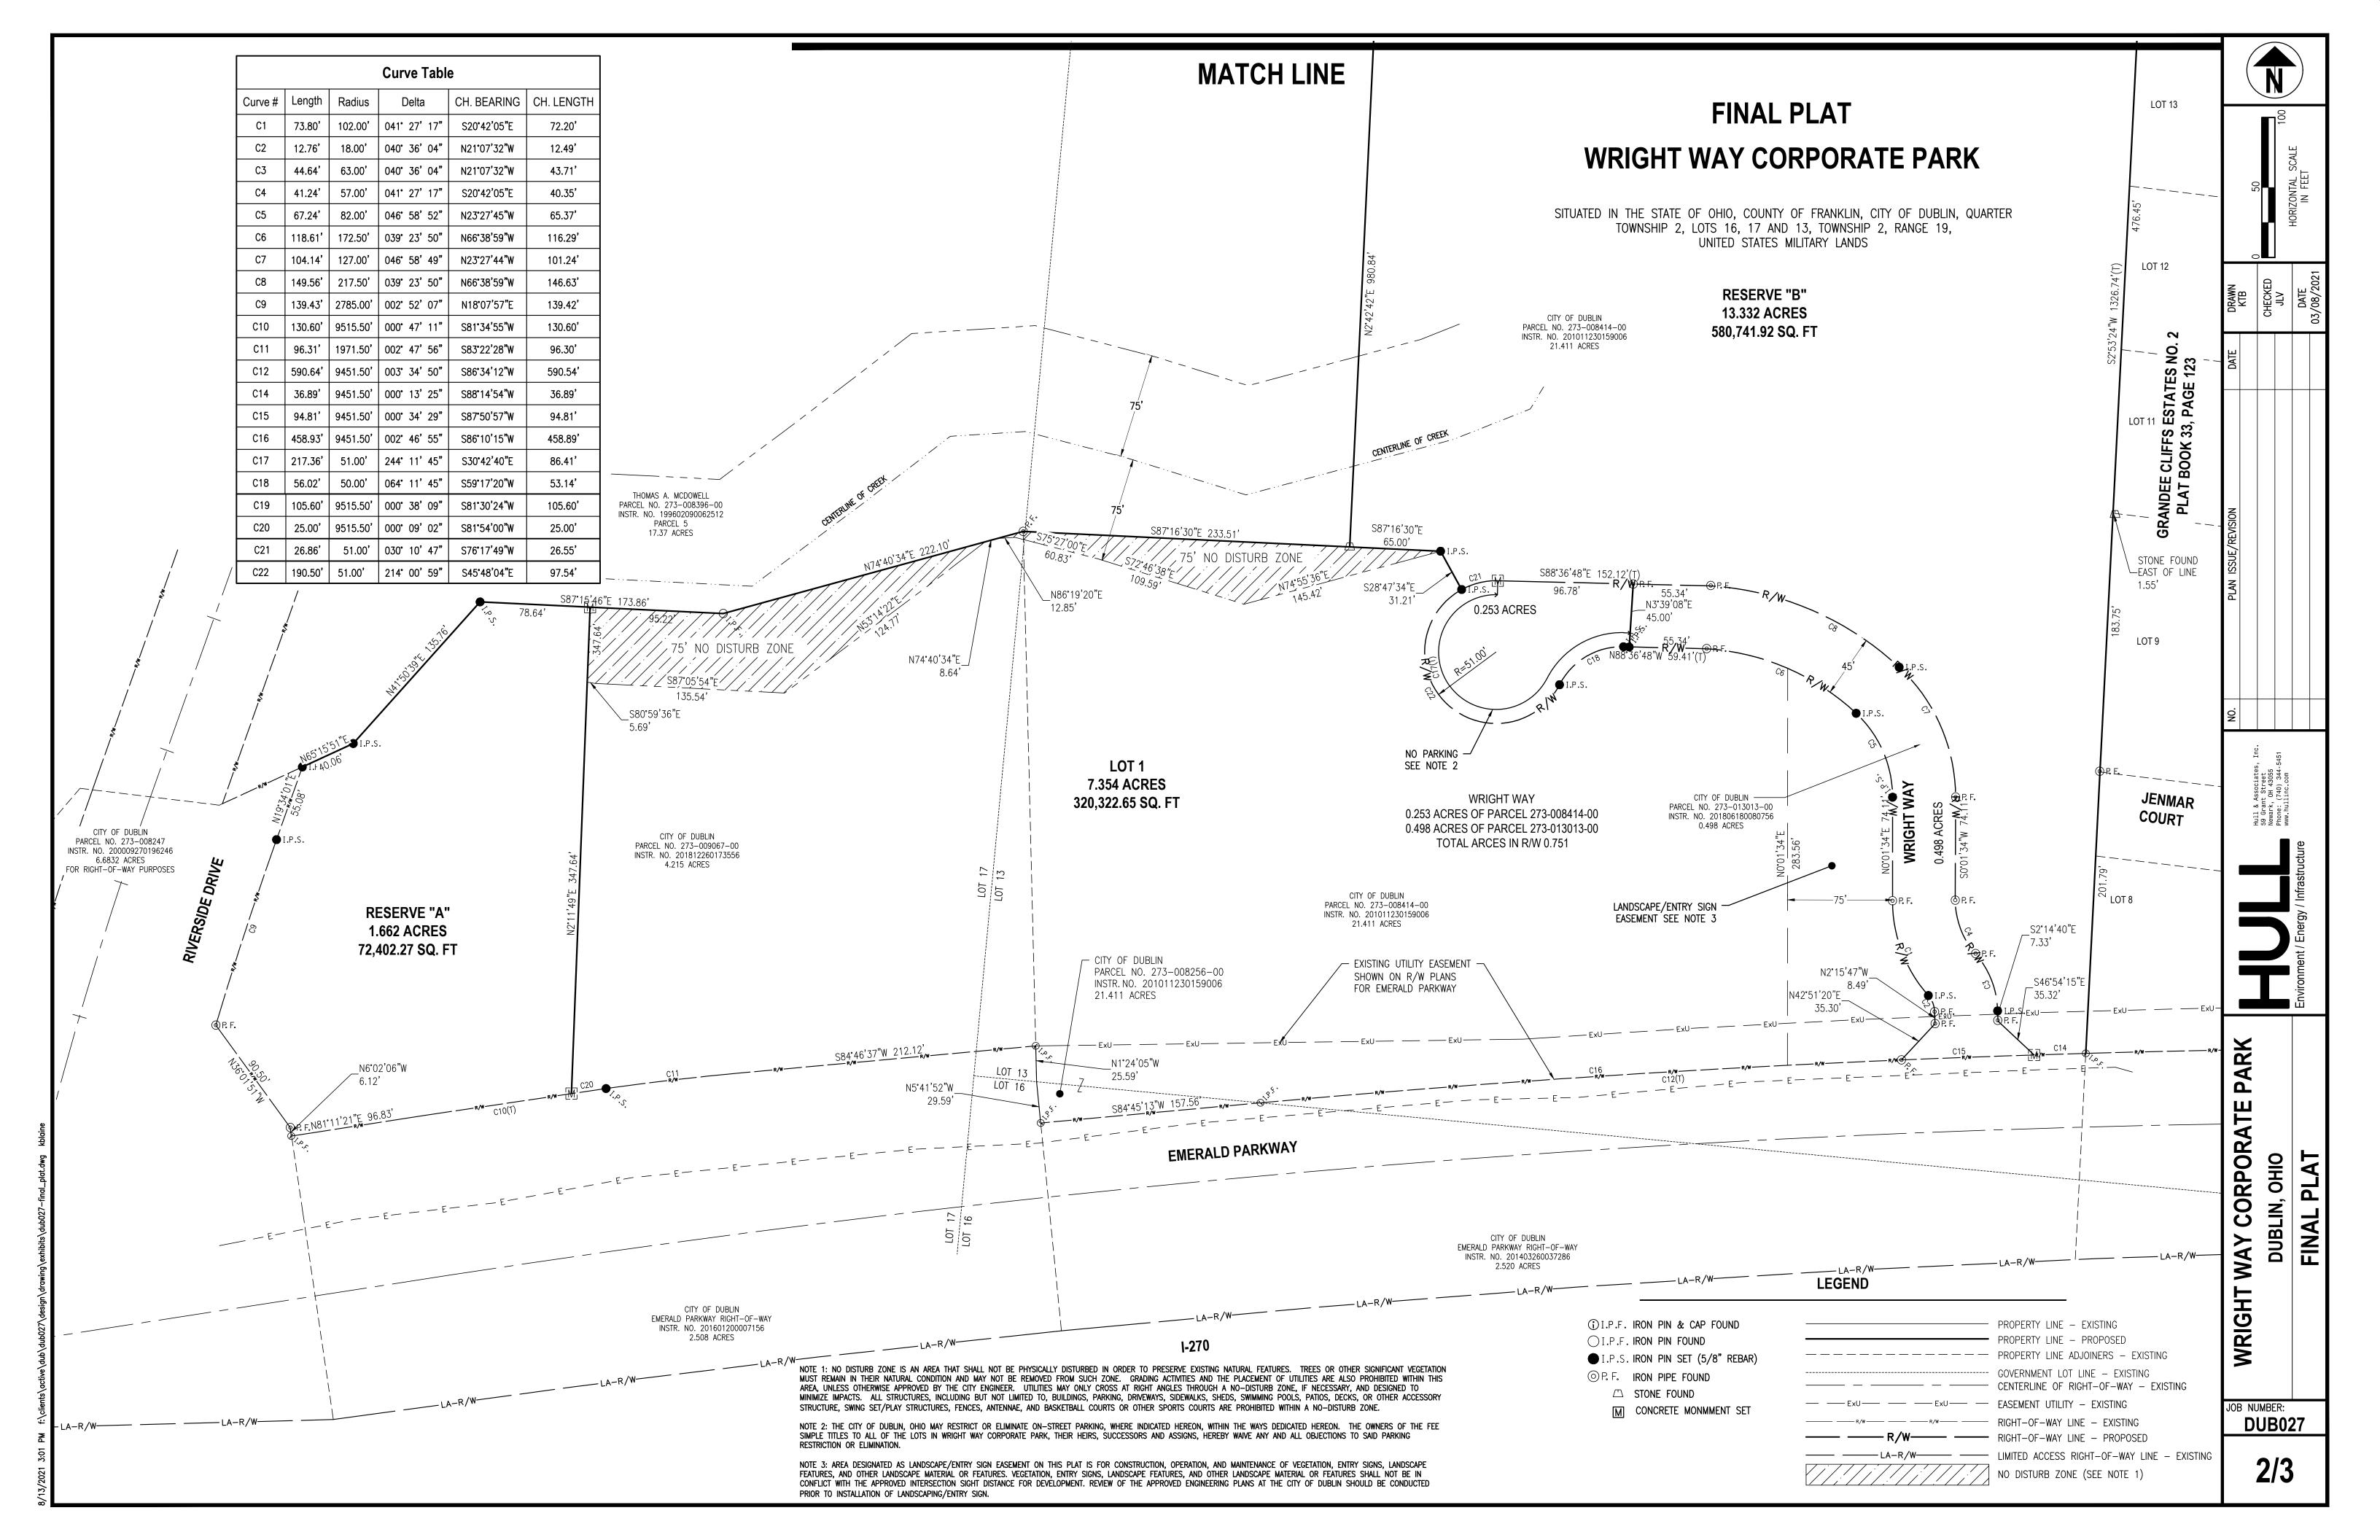

# FINAL PLAT WRIGHT WAY CORPORATE PARK

SITUATED IN THE STATE OF OHIO, COUNTY OF FRANKLIN, CITY OF DUBLIN, QUARTER TOWNSHIP 2, LOTS 16, 17 AND 13, TOWNSHIP 2, RANGE 19, UNITED STATES MILITARY LANDS

### ACREAGE IN "WRIGHT WAY CORPORATE PARK":

7.354 ACRES IN LOTS
1.662 ACRES IN RESERVE "A"
13.332 ACRES IN RESERVE "B"
0.751 ACRES IN RIGHT-OF-WAY (TOTAL)

(0.253 ACRES OF NEW R/W FROM PARCEL 273-008414-00)
(0.498 ACRES FROM EXISTING PARCEL 273013013-00 TO BE CONVERTED TO R/W)
23.099 ACRES TOTAL

# RESERVE "A":

Reserve "A" shall be owned and maintained by the City of Dublin for the purpose of common passive open space. Improvements are limited to shared use paths, entry features, seating, landscaping and/or stormwater management facilities. Trees in this area shall be protected against injury or damage to branches, trunks or roots from construction and excavation.

# RESERVE "B":

Reserve "B" shall be owned and maintained by the City of Dublin for the purpose of Ferris-Wright Park.

 NO.
 PLAN ISSUE/REVISION
 DATE
 DRAWN

 KTB
 CHECKED

 JLV
 JLV

 DATE
 03/08/2021

Hull & Associates, Inc 59 Grant Street Newark, OH 43055 Phone: (740) 344-5451 www.hullinc.com