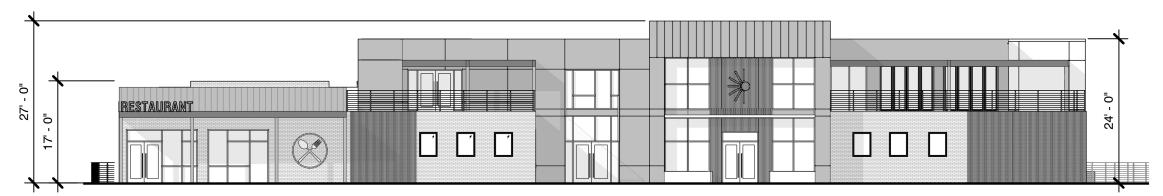

#### Overall Site Perspective | 4012 W. Dublin-Granville Road

<u>EAST ELEVATION</u> - 1/16" = 1'-0"

<u>WEST ELEVATION</u> - 1/16" = 1'-0"

NORTH ELEVATION - 1/16" = 1'-0"

SOUTH ELEVATION - 1/16" = 1'-0"