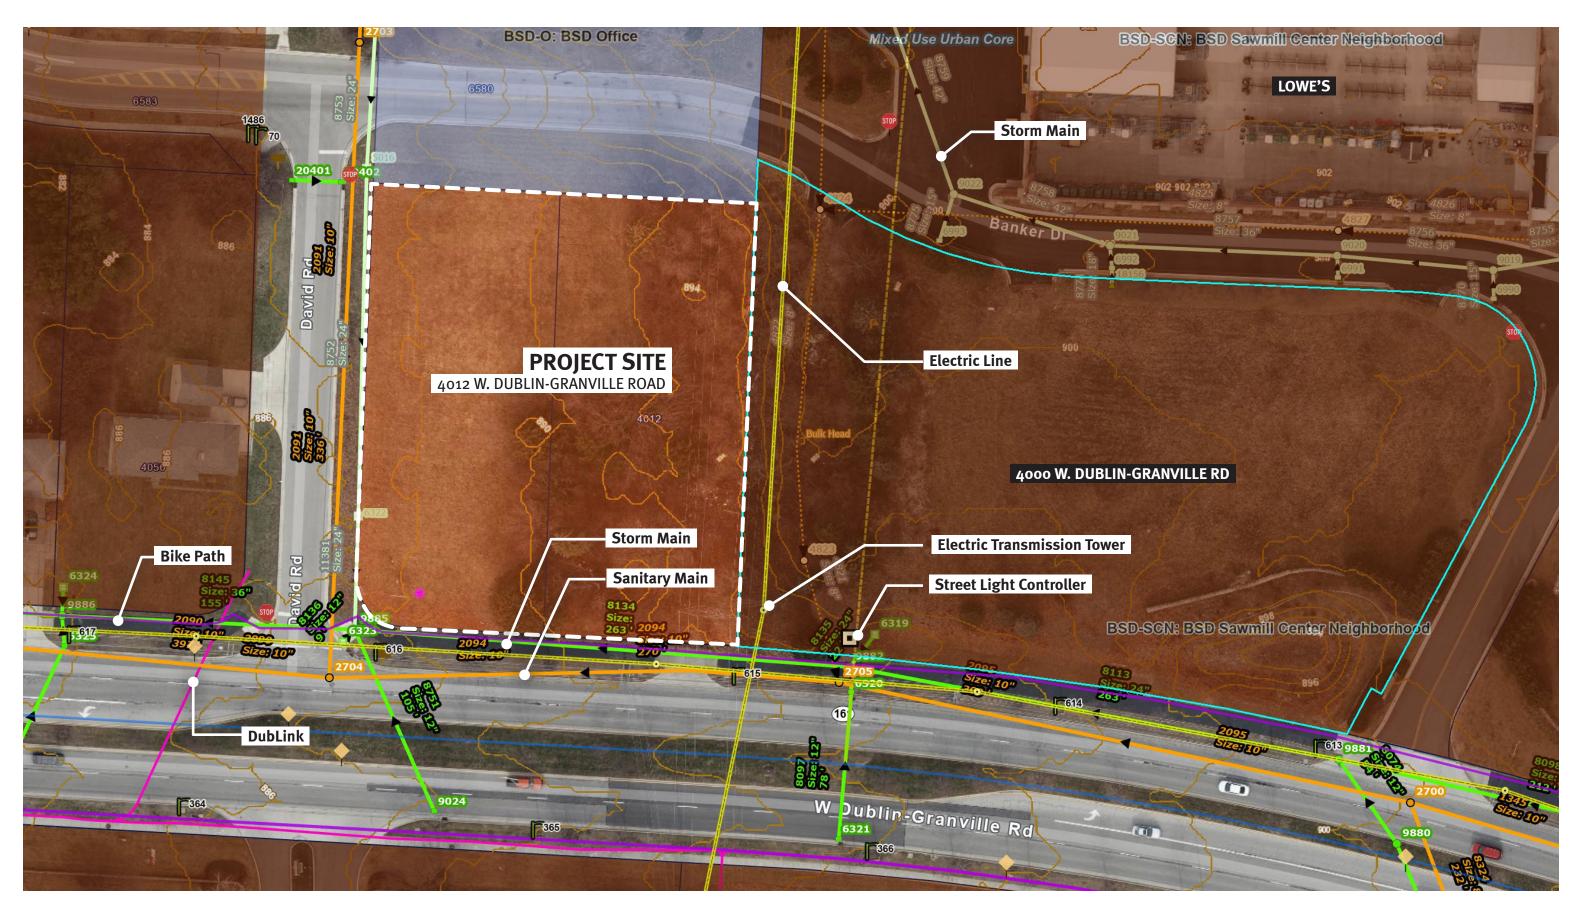

# 4012 W. Dublin-Granville Road

BSD Concept Plan 01.06.2022













































#### Overall Site Perspective | 4012 W. Dublin-Granville Road



<u>EAST ELEVATION</u> - 1/16" = 1'-0"

<u>WEST ELEVATION</u> - 1/16" = 1'-0"





NORTH ELEVATION - 1/16" = 1'-0"



SOUTH ELEVATION - 1/16" = 1'-0"











## Southwest Perspective | 4012 W. Dublin-Granville Road







#### Southwest Perspective | 4012 W. Dublin-Granville Road







## Southeast Perspective | 4012 W. Dublin-Granville Road







# Southeast Perspective | 4012 W. Dublin-Granville Road









## Northwest Perspective | 4012 W. Dublin-Granville Road







# Northwest Perspective | 4012 W. Dublin-Granville Road





Northeast Perspective | 4012 W. Dublin-Granville Road















PR

(XI > Crews











#### Public Open Space Perspective | 4012 W. Dublin-Granville Road