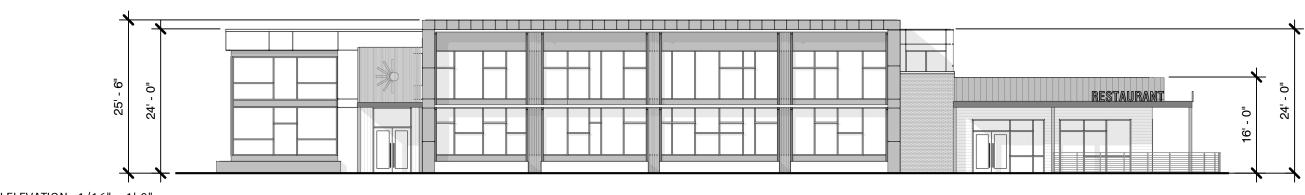

#### Overall Site Perspective | 4012 W. Dublin-Granville Road

<u>EAST ELEVATION</u> - 1/16" = 1'-0"

<u>WEST ELEVATION</u> - 1/16" = 1'-0"

NORTH ELEVATION - 1/16" = 1'-0"

SOUTH ELEVATION - 1/16" = 1'-0"