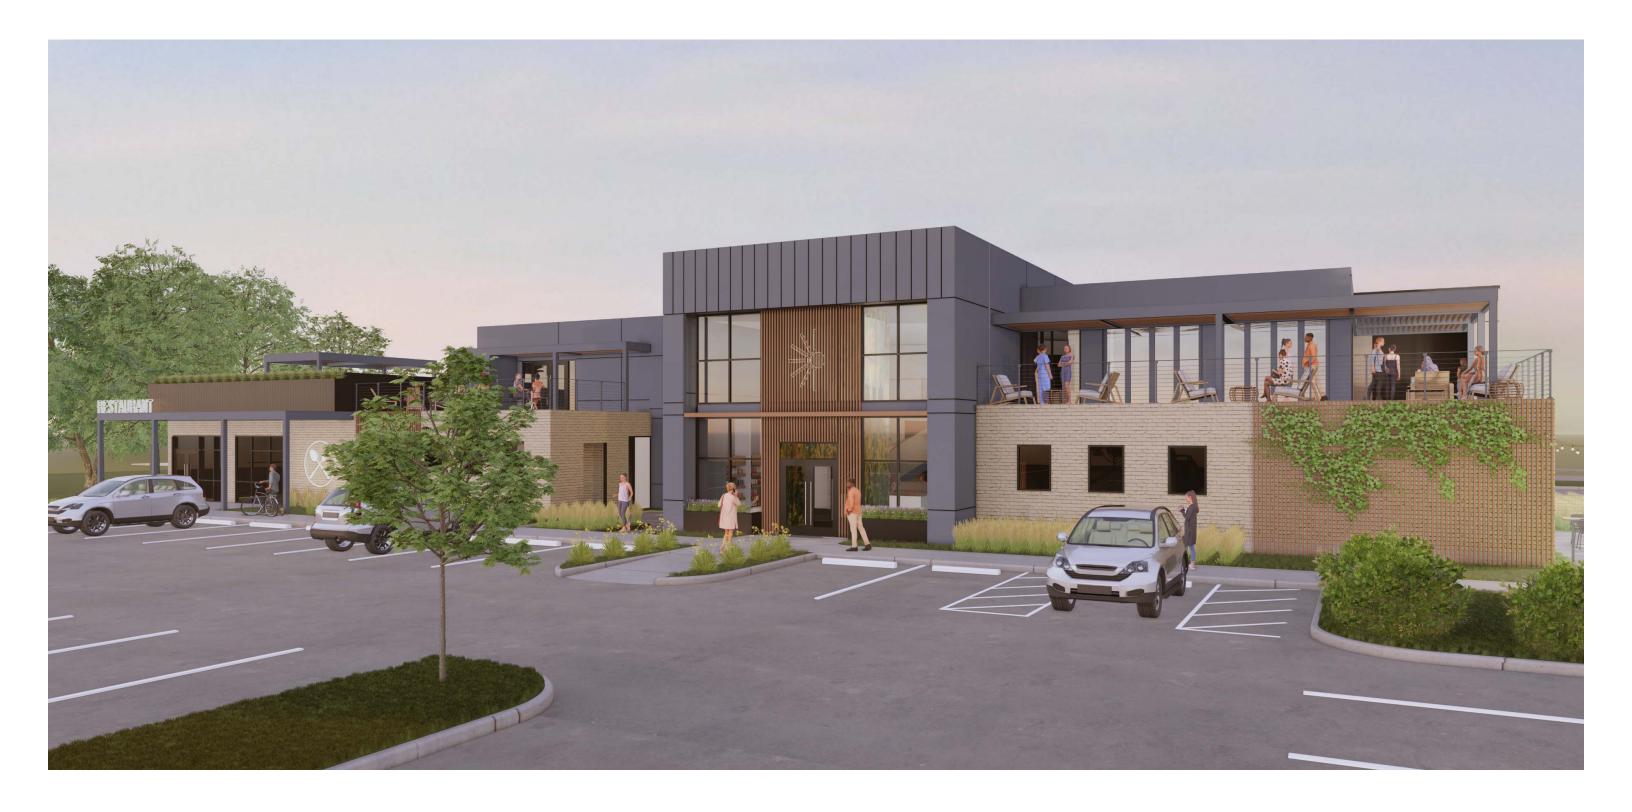

# 4012 W. Dublin-Granville Road

BSD Concept Plan 01.06.2022













































#### Overall Site Perspective | 4012 W. Dublin-Granville Road



<u>EAST ELEVATION</u> - 1/16" = 1'-0"

<u>WEST ELEVATION</u> - 1/16" = 1'-0"





NORTH ELEVATION - 1/16" = 1'-0"



SOUTH ELEVATION - 1/16" = 1'-0"











## Southwest Perspective | 4012 W. Dublin-Granville Road







#### Southwest Perspective | 4012 W. Dublin-Granville Road







## Southeast Perspective | 4012 W. Dublin-Granville Road







# Southeast Perspective | 4012 W. Dublin-Granville Road









## Northwest Perspective | 4012 W. Dublin-Granville Road







# Northwest Perspective | 4012 W. Dublin-Granville Road





Northeast Perspective | 4012 W. Dublin-Granville Road















PR

(XI > Crews











#### Public Open Space Perspective | 4012 W. Dublin-Granville Road