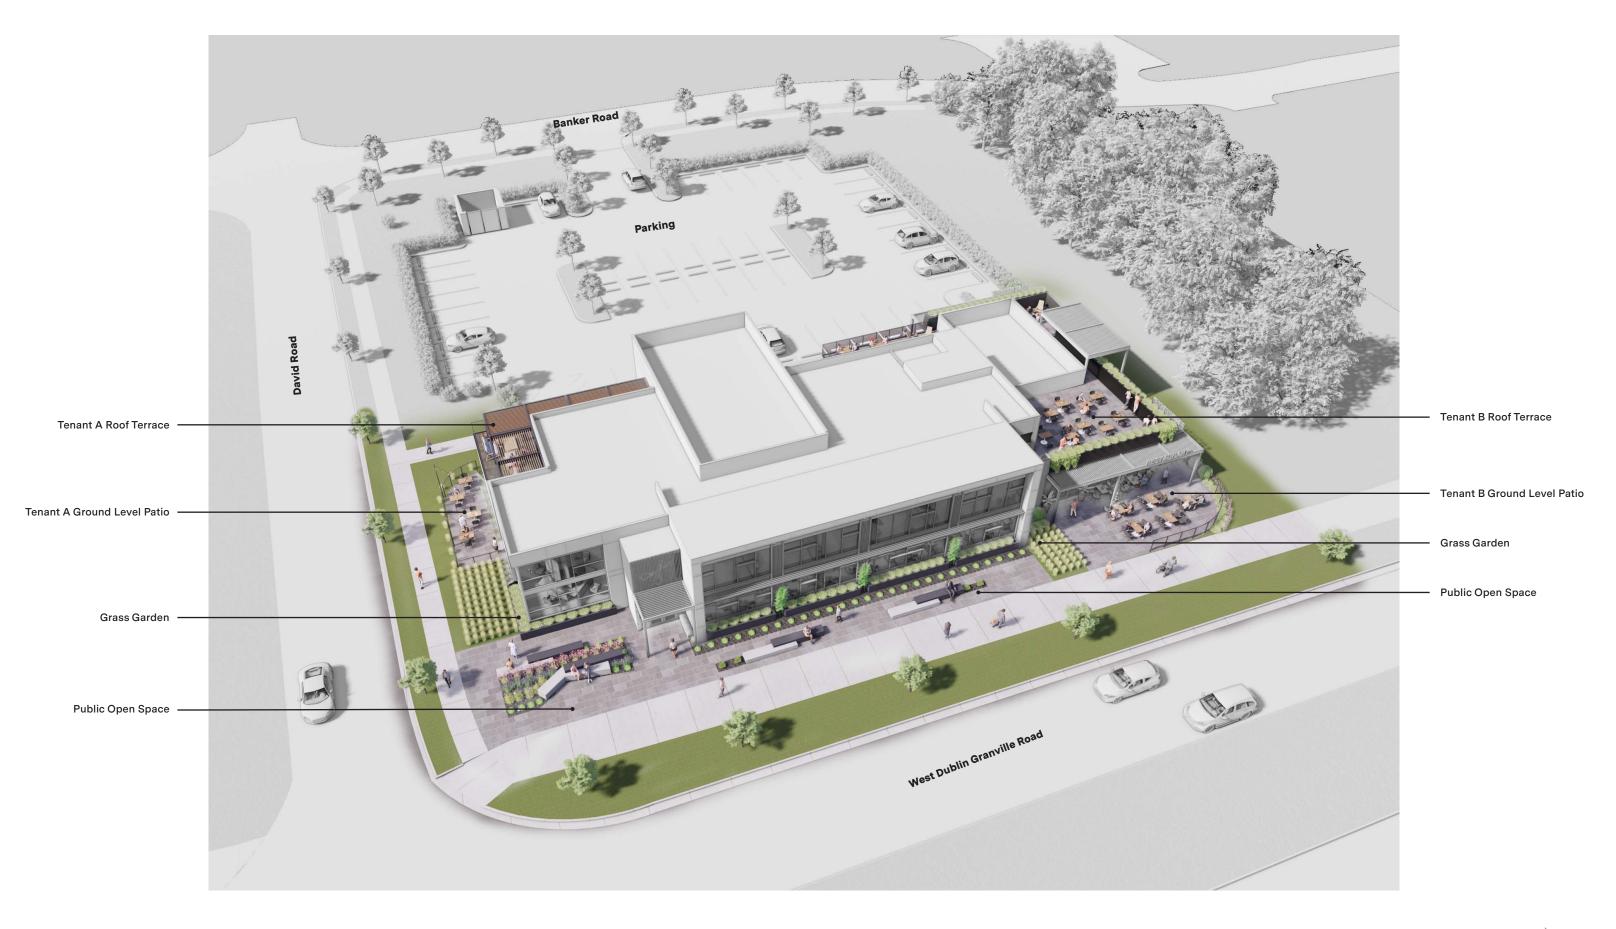

# 4012 W. Dublin-Granville Road

BSD Concept Plan 01.06.2022













































#### Overall Site Perspective | 4012 W. Dublin-Granville Road



<u>EAST ELEVATION</u> - 1/16" = 1'-0"

<u>WEST ELEVATION</u> - 1/16" = 1'-0"





NORTH ELEVATION - 1/16" = 1'-0"



SOUTH ELEVATION - 1/16" = 1'-0"











## Southwest Perspective | 4012 W. Dublin-Granville Road







#### Southwest Perspective | 4012 W. Dublin-Granville Road







## Southeast Perspective | 4012 W. Dublin-Granville Road







# Southeast Perspective | 4012 W. Dublin-Granville Road









## Northwest Perspective | 4012 W. Dublin-Granville Road







# Northwest Perspective | 4012 W. Dublin-Granville Road





Northeast Perspective | 4012 W. Dublin-Granville Road















PR

(XI > Crews











#### Public Open Space Perspective | 4012 W. Dublin-Granville Road