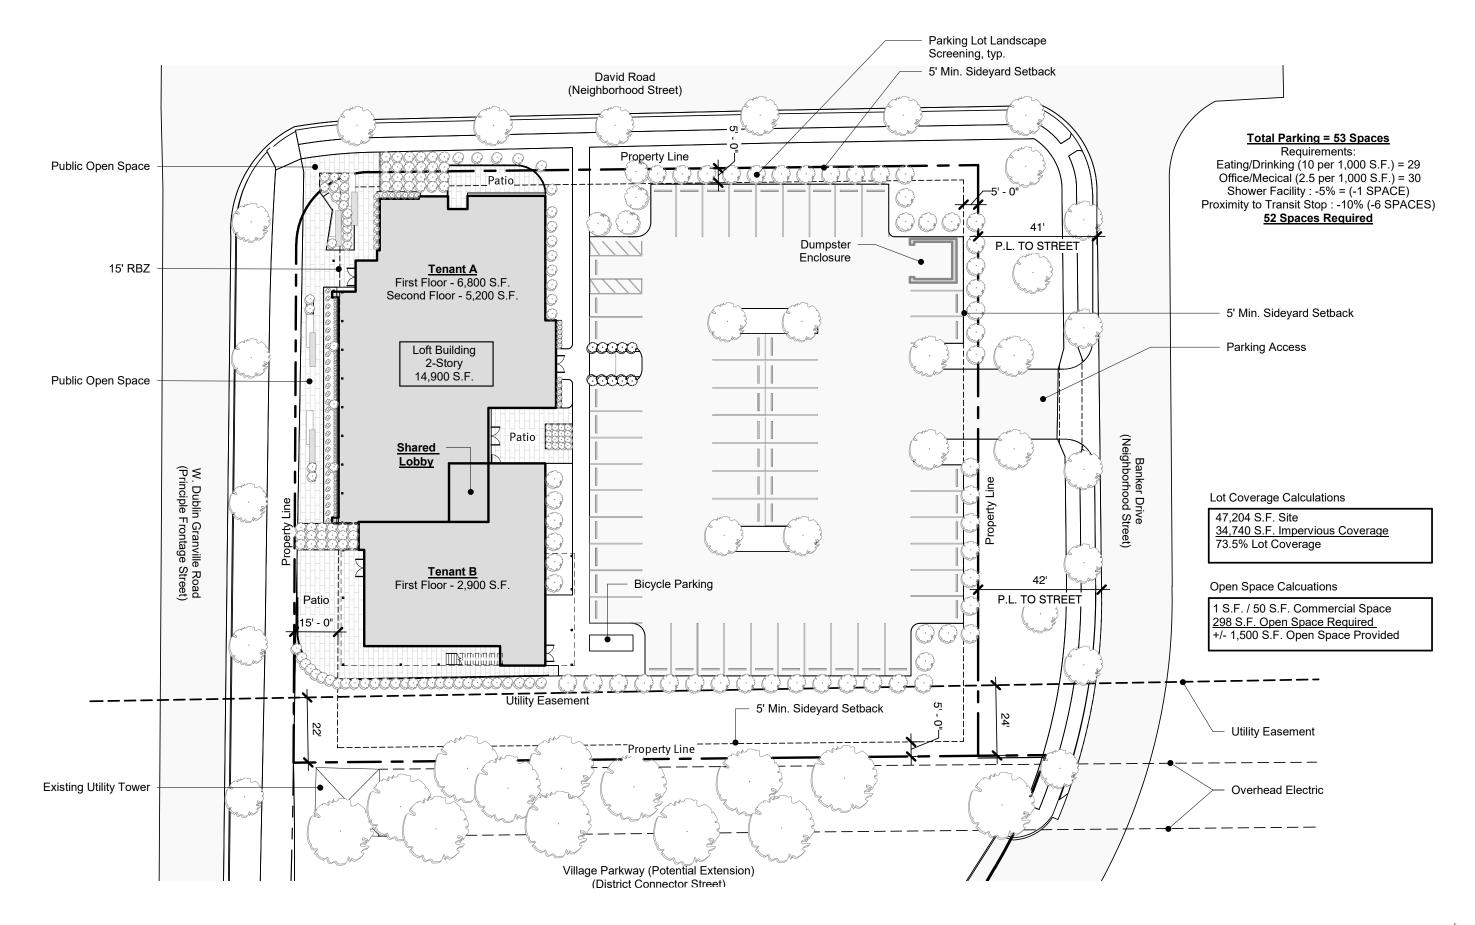

# 4012 W. Dublin-Granville Road

BSD Concept Plan 01.06.2022













































#### Overall Site Perspective | 4012 W. Dublin-Granville Road



<u>EAST ELEVATION</u> - 1/16" = 1'-0"

<u>WEST ELEVATION</u> - 1/16" = 1'-0"





NORTH ELEVATION - 1/16" = 1'-0"



SOUTH ELEVATION - 1/16" = 1'-0"











## Southwest Perspective | 4012 W. Dublin-Granville Road







#### Southwest Perspective | 4012 W. Dublin-Granville Road







## Southeast Perspective | 4012 W. Dublin-Granville Road







# Southeast Perspective | 4012 W. Dublin-Granville Road









## Northwest Perspective | 4012 W. Dublin-Granville Road







# Northwest Perspective | 4012 W. Dublin-Granville Road





Northeast Perspective | 4012 W. Dublin-Granville Road















PR

(XI > Crews











#### Public Open Space Perspective | 4012 W. Dublin-Granville Road