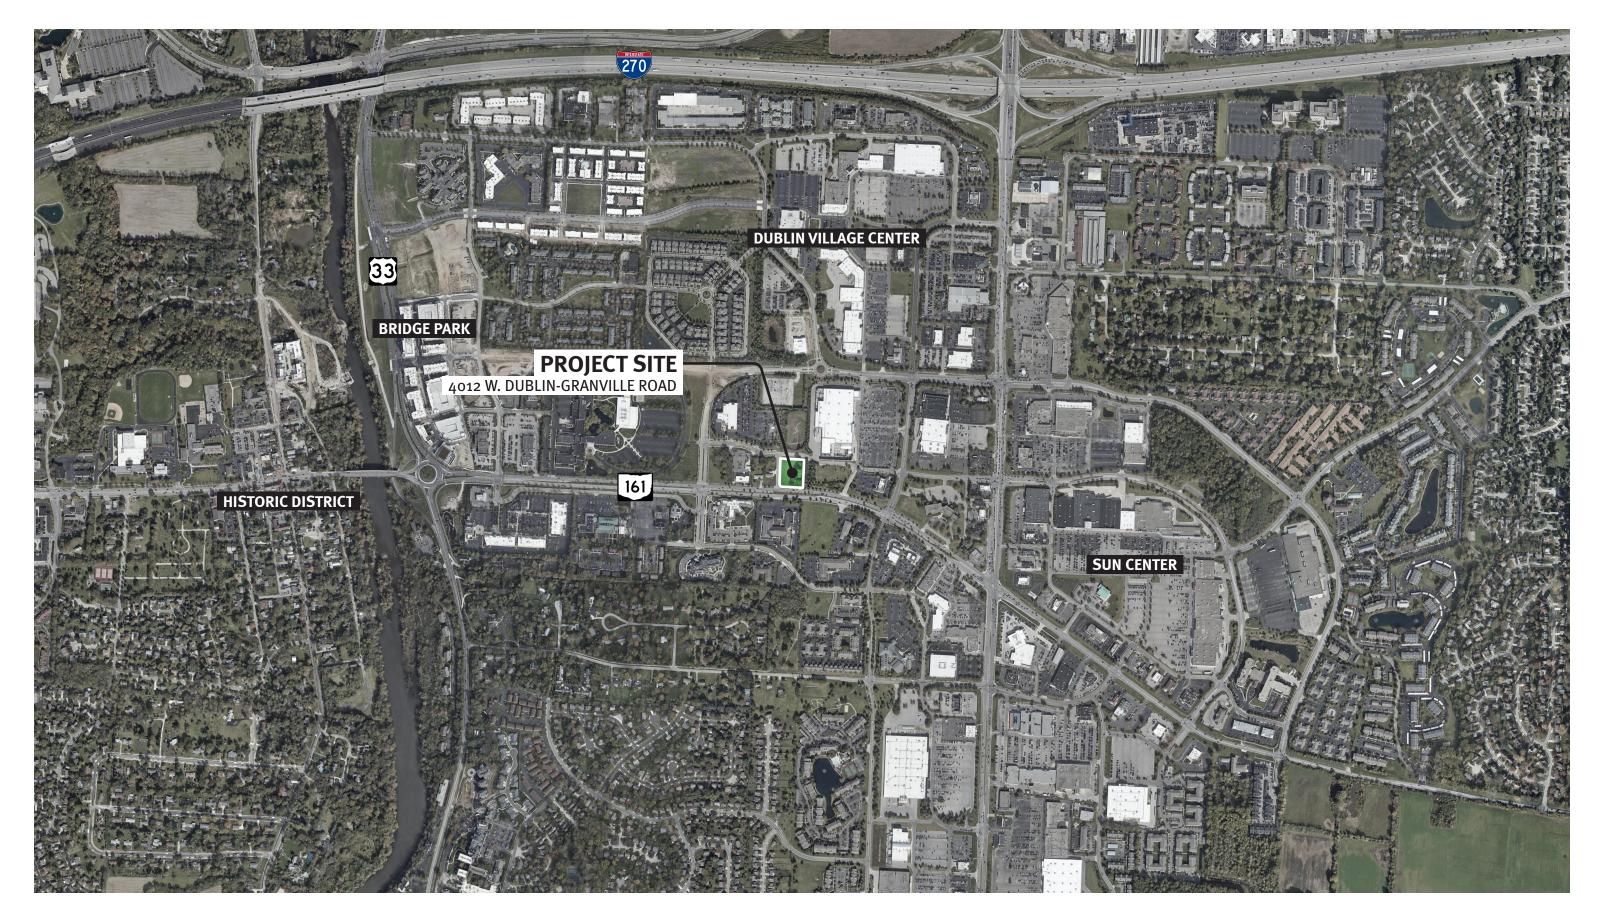

# 4012 W. Dublin-Granville Road

BSD Concept Plan 01.06.2022













































#### Overall Site Perspective | 4012 W. Dublin-Granville Road



<u>EAST ELEVATION</u> - 1/16" = 1'-0"

<u>WEST ELEVATION</u> - 1/16" = 1'-0"





NORTH ELEVATION - 1/16" = 1'-0"



SOUTH ELEVATION - 1/16" = 1'-0"











## Southwest Perspective | 4012 W. Dublin-Granville Road







#### Southwest Perspective | 4012 W. Dublin-Granville Road







## Southeast Perspective | 4012 W. Dublin-Granville Road







# Southeast Perspective | 4012 W. Dublin-Granville Road









## Northwest Perspective | 4012 W. Dublin-Granville Road







# Northwest Perspective | 4012 W. Dublin-Granville Road





Northeast Perspective | 4012 W. Dublin-Granville Road















PR

(XI > Crews











#### Public Open Space Perspective | 4012 W. Dublin-Gra