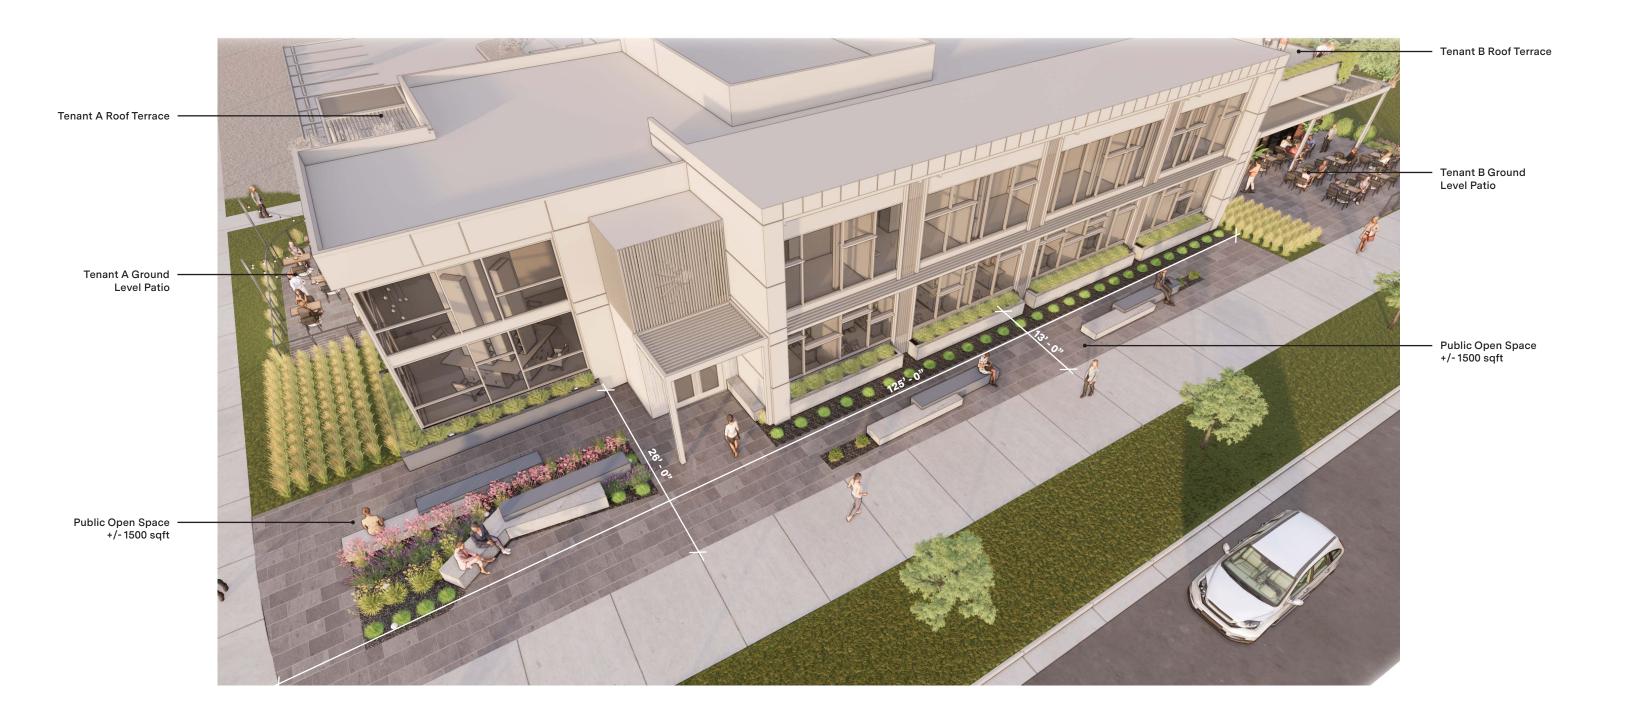

W. Dublin-Granville Road

BSD Concept Plan 01.06.2022













































#### Overall Site Perspective | 4012 W. Dublin-Granville Road



<u>EAST ELEVATION</u> - 1/16" = 1'-0"

<u>WEST ELEVATION</u> - 1/16" = 1'-0"





NORTH ELEVATION - 1/16" = 1'-0"



SOUTH ELEVATION - 1/16" = 1'-0"











## Southwest Perspective | 4012 W. Dublin-Granville Road







#### Southwest Perspective | 4012 W. Dublin-Granville Road







## Southeast Perspective | 4012 W. Dublin-Granville Road







# Southeast Perspective | 4012 W. Dublin-Granville Road









## Northwest Perspective | 4012 W. Dublin-Granville Road







# Northwest Perspective | 4012 W. Dublin-Granville Road





Northeast Perspective | 4012 W. Dublin-Granville Road















PR

(XI > Crews











#### Public Open Space Perspective | 4012 W. Dublin-Granville Road