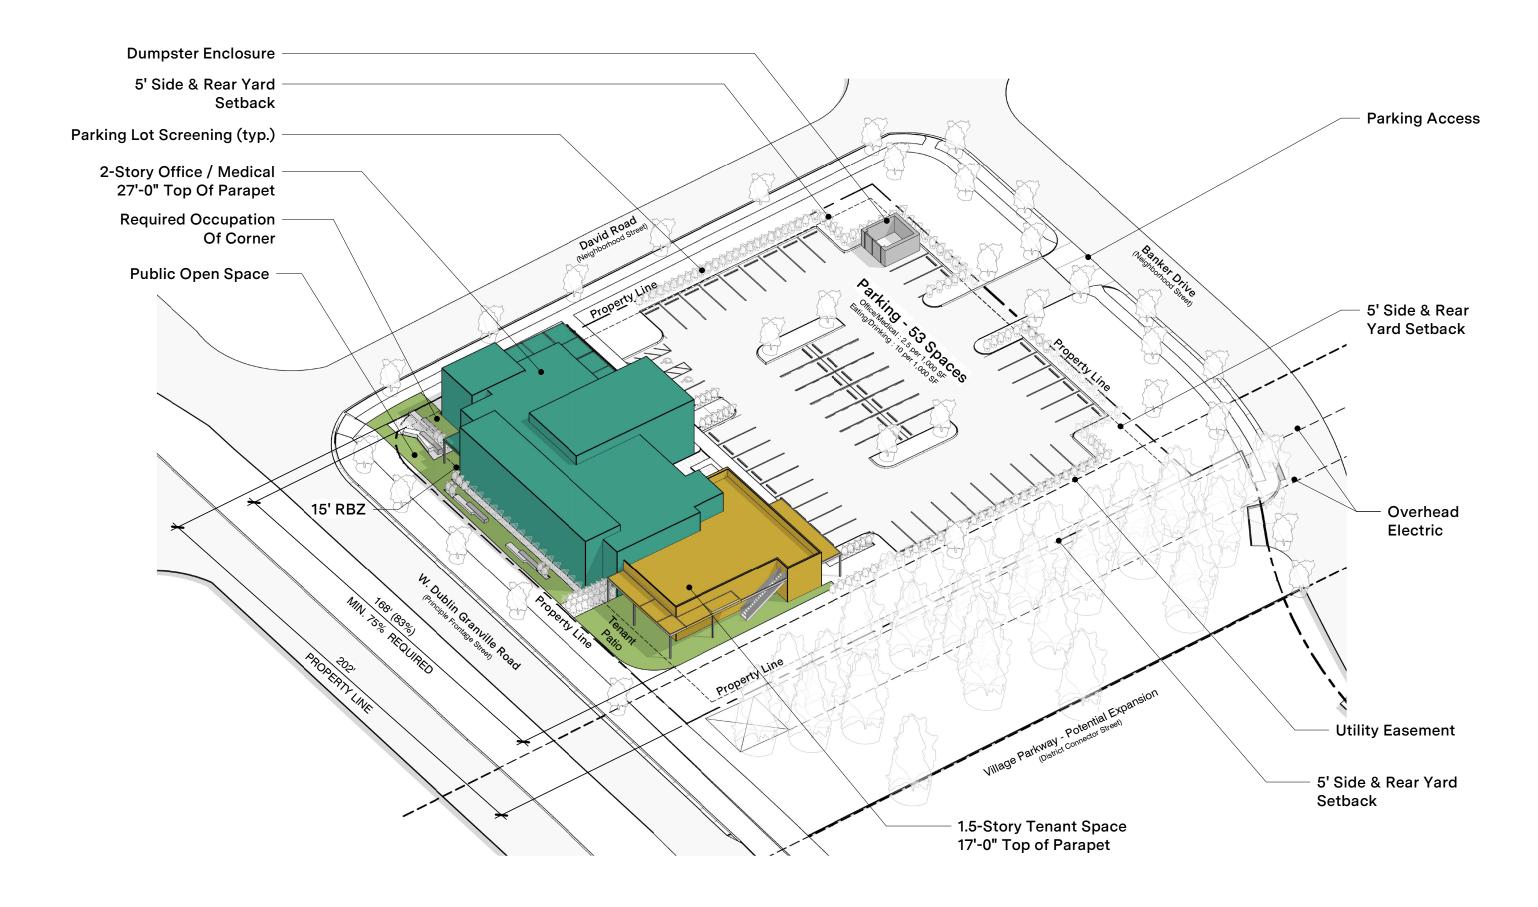

# 4012 W. Dublin-Granville Road

BSD Concept Plan 01.06.2022













































#### Overall Site Perspective | 4012 W. Dublin-Granville Road



<u>EAST ELEVATION</u> - 1/16" = 1'-0"

<u>WEST ELEVATION</u> - 1/16" = 1'-0"





NORTH ELEVATION - 1/16" = 1'-0"



SOUTH ELEVATION - 1/16" = 1'-0"











## Southwest Perspective | 4012 W. Dublin-Granville Road







#### Southwest Perspective | 4012 W. Dublin-Granville Road







## Southeast Perspective | 4012 W. Dublin-Granville Road







# Southeast Perspective | 4012 W. Dublin-Granville Road









## Northwest Perspective | 4012 W. Dublin-Granville Road







# Northwest Perspective | 4012 W. Dublin-Granville Road





Northeast Perspective | 4012 W. Dublin-Granville Road















PR

(XI > Crews











#### Public Open Space Perspective | 4012 W. Dublin-Granville Road