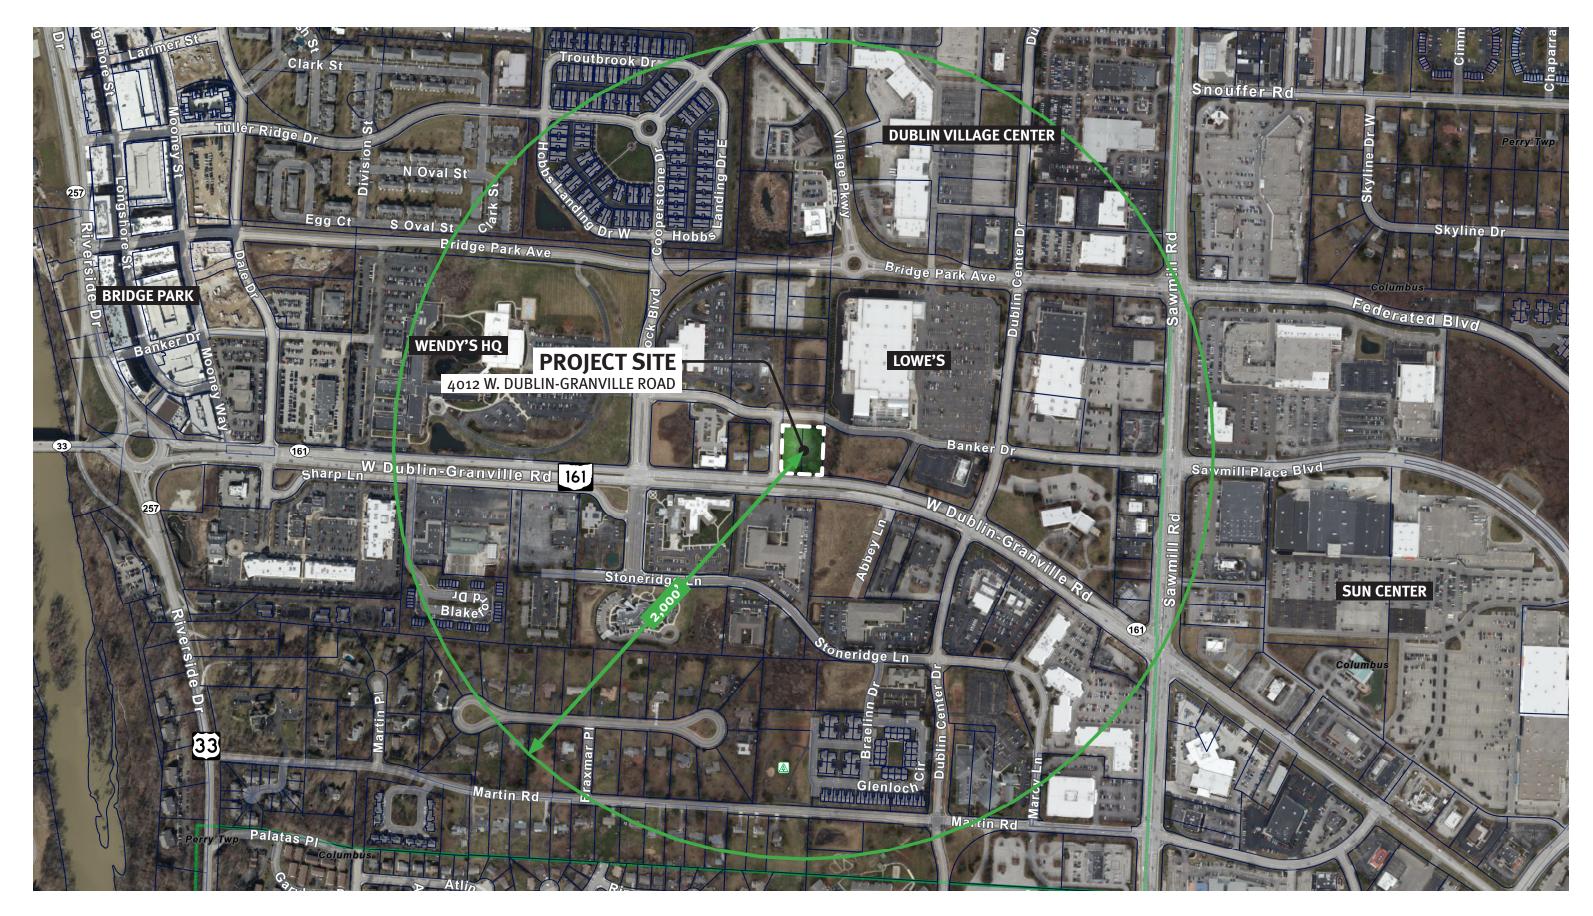

# 4012 W. Dublin-Granville Road

BSD Concept Plan 01.06.2022













































#### Overall Site Perspective | 4012 W. Dublin-Granville Road



<u>EAST ELEVATION</u> - 1/16" = 1'-0"

<u>WEST ELEVATION</u> - 1/16" = 1'-0"





NORTH ELEVATION - 1/16" = 1'-0"



SOUTH ELEVATION - 1/16" = 1'-0"











## Southwest Perspective | 4012 W. Dublin-Granville Road







#### Southwest Perspective | 4012 W. Dublin-Granville Road







## Southeast Perspective | 4012 W. Dublin-Granville Road







# Southeast Perspective | 4012 W. Dublin-Granville Road









## Northwest Perspective | 4012 W. Dublin-Granville Road







# Northwest Perspective | 4012 W. Dublin-Granville Road





Northeast Perspective | 4012 W. Dublin-Granville Road















PR

(XI > Crews











#### Public Open Space Perspective | 4012 W. Dublin-Granville R