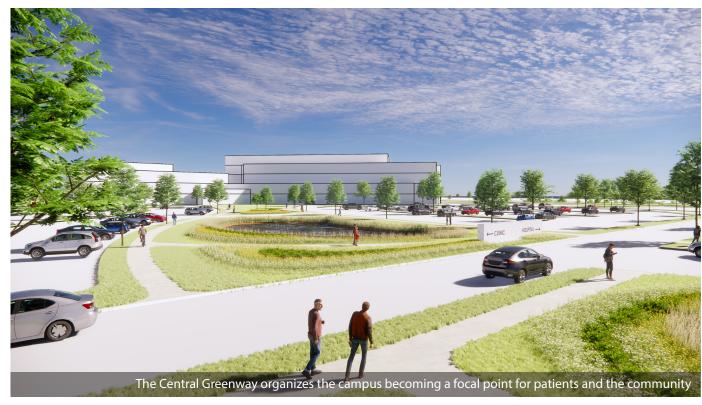

The healthcare campus is organized by a Central Greenway stretching across the site acting as a natural buffer and wayfinding device as patients move through the campus. This Greenway will broken down into various outdoor rooms, walking paths, and places for quiet reflection and renewal for all.