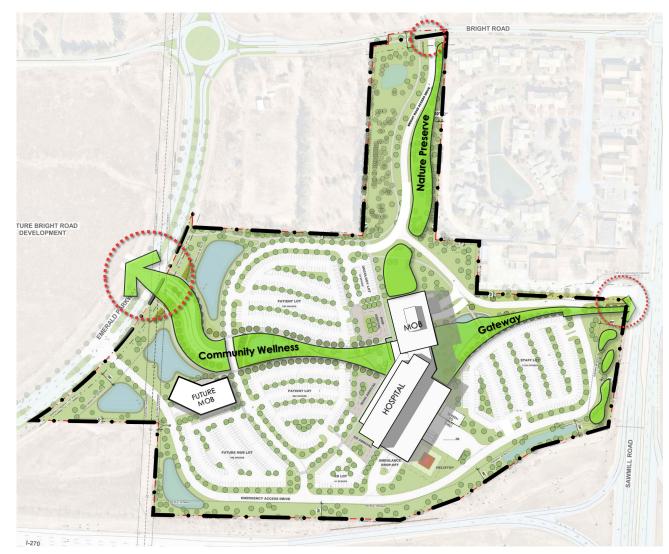

#### Project Development Statement – Mount Carmel Health System

Mount Carmel Health is creating a 190,000 sq.ft. 30-bed Inpatient Hospital and Ambulatory center for the purpose of providing medical care to the community of Dublin. This will include an Emergency Department, Interventional Surgical Platform, and Specialty Clinics. It is located between Emerald Parkway and Sawmill Road, directly north of I-270.

The healthcare campus is organized by a Central Greenway stretching across the site acting as a natural buffer and wayfinding device as patients move through the campus. This Greenway will broken down into various outdoor rooms, walking paths, and places for quiet reflection and renewal for all.

The main visitor entrance is off Emerald Parkway with direct access to the patient drop-off canopy. Visitor parking is accessed right off the main entry boulevard for ease of wayfinding and proximity to the front door. A dedicated service road for ambulance and service vehicles preserve an on-stage/off-stage site zoning that bring clarity to site circulation, improves patient safety, and simplifies wayfinding across the site. At 4-stories tall in it's future state, the Hospital will become a landmark building highly visibly from I-270.

### **Context Map**

Design Diagram
Access Points - Organized by Nature

Design Diagram **Site Zoning** 

Design Diagram
Parking Zoning
8 | MCHS CONCEPT PLAN

Design Diagram **Site Circulation** 

9 | MCHS CONCEPT PLAN

#### Site Plan - Future Phase

\* Program areas are submect to change during the design process

Precedent Inspiration
Emerald Parkway Entrance Experience

Precedent Inspiration
Central Greenway Landscape Experience