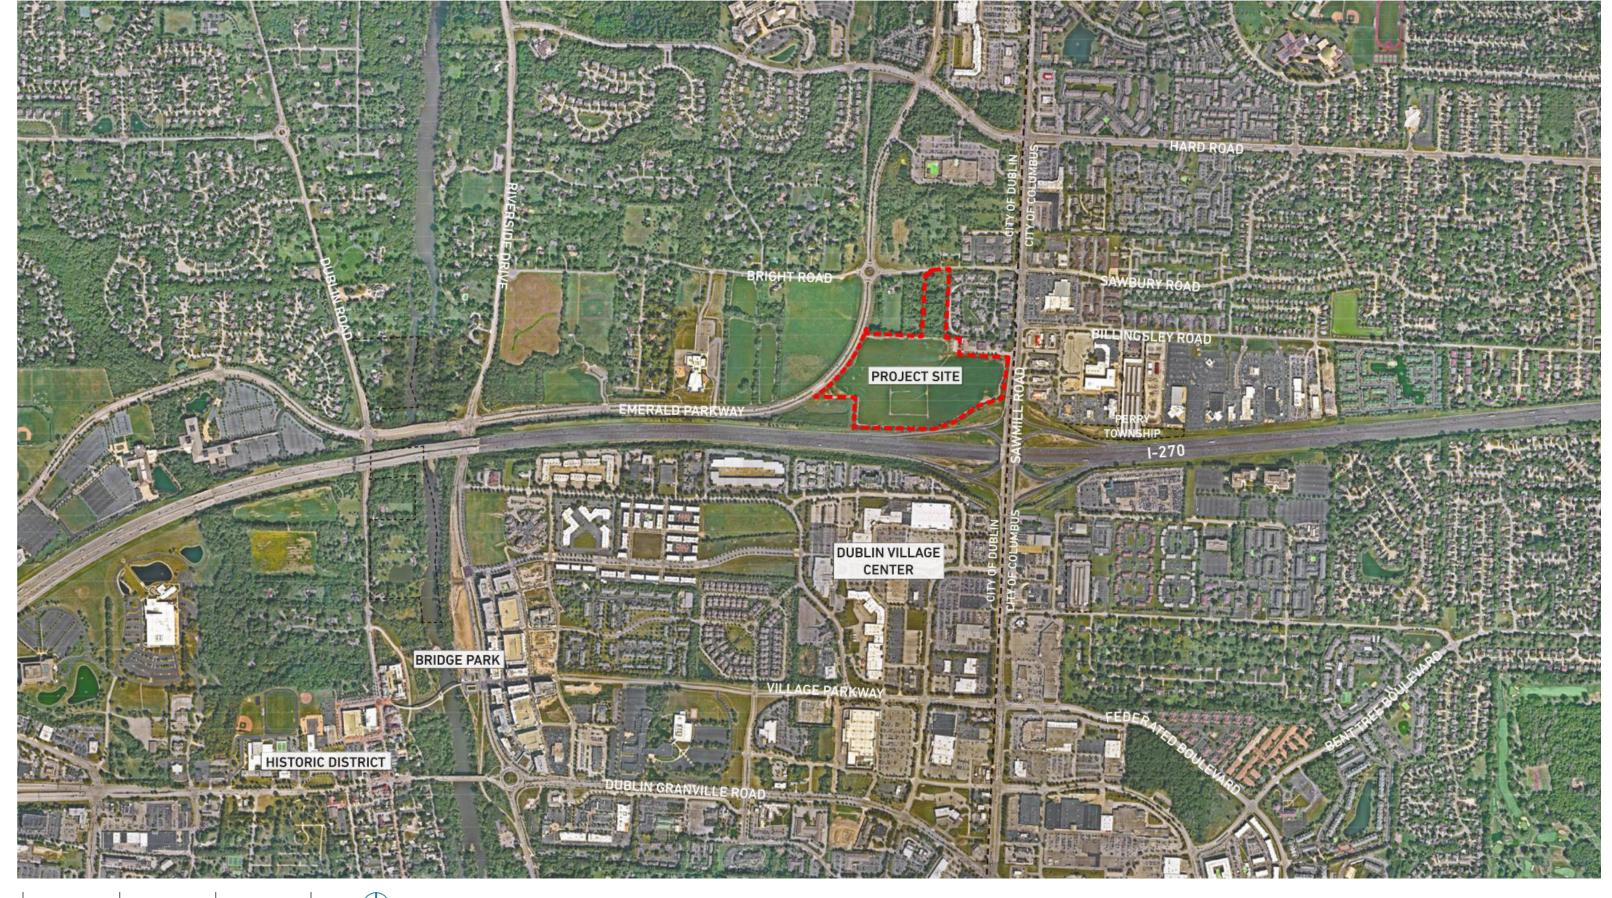

#### Project Development Statement – Mount Carmel Health System

Mount Carmel Health is creating a 190,000 sq.ft. 30-bed Inpatient Hospital and Ambulatory center for the purpose of providing medical care to the community of Dublin. This will include an Emergency Department, Interventional Surgical Platform, and Specialty Clinics. It is located between Emerald Parkway and Sawmill Road, directly north of I-270.