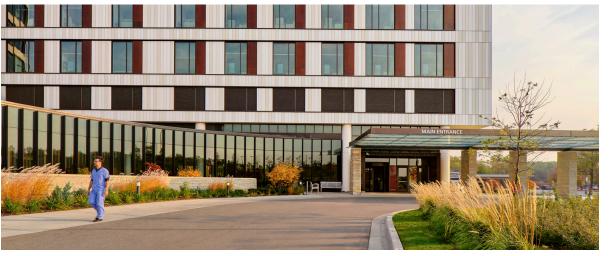

The main visitor entrance is off Emerald Parkway with direct access to the patient drop-off canopy. Visitor parking is accessed right off the main entry boulevard for ease of wayfinding and proximity to the front door. A dedicated service road for ambulance and service vehicles preserve an on-stage/off-stage site zoning that bring clarity to site circulation, improves patient safety, and simplifies wayfinding across the site. At 4-stories tall in it's future state, the Hospital will become a landmark building highly visibly from I-270.