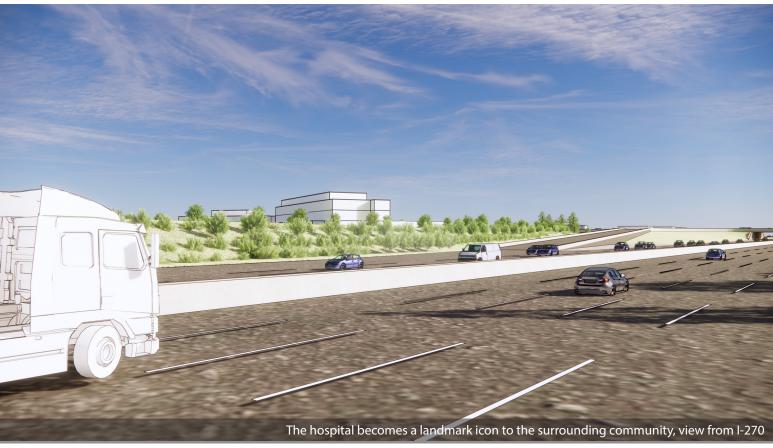

The main visitor entrance is off Emerald Parkway with direct access to the patient drop-off canopy. Visitor parking is accessed right off the main entry boulevard for ease of wayfinding and proximity to the front door. A dedicated service road for ambulance and service vehicles preserve an on-stage/off-stage site zoning that bring clarity to site circulation, improves patient safety, and simplifies wayfinding across the site. At 4-stories tall in it's future state, the Hospital will become a landmark building highly visibly from I-270.

## Interstate Experience \* Precedent images represent quality of design, not representative of actual building height

Precedent Study
Architecture Material Inspiration

Precedent Inspiration

Campus Health & Wellness Inspiration