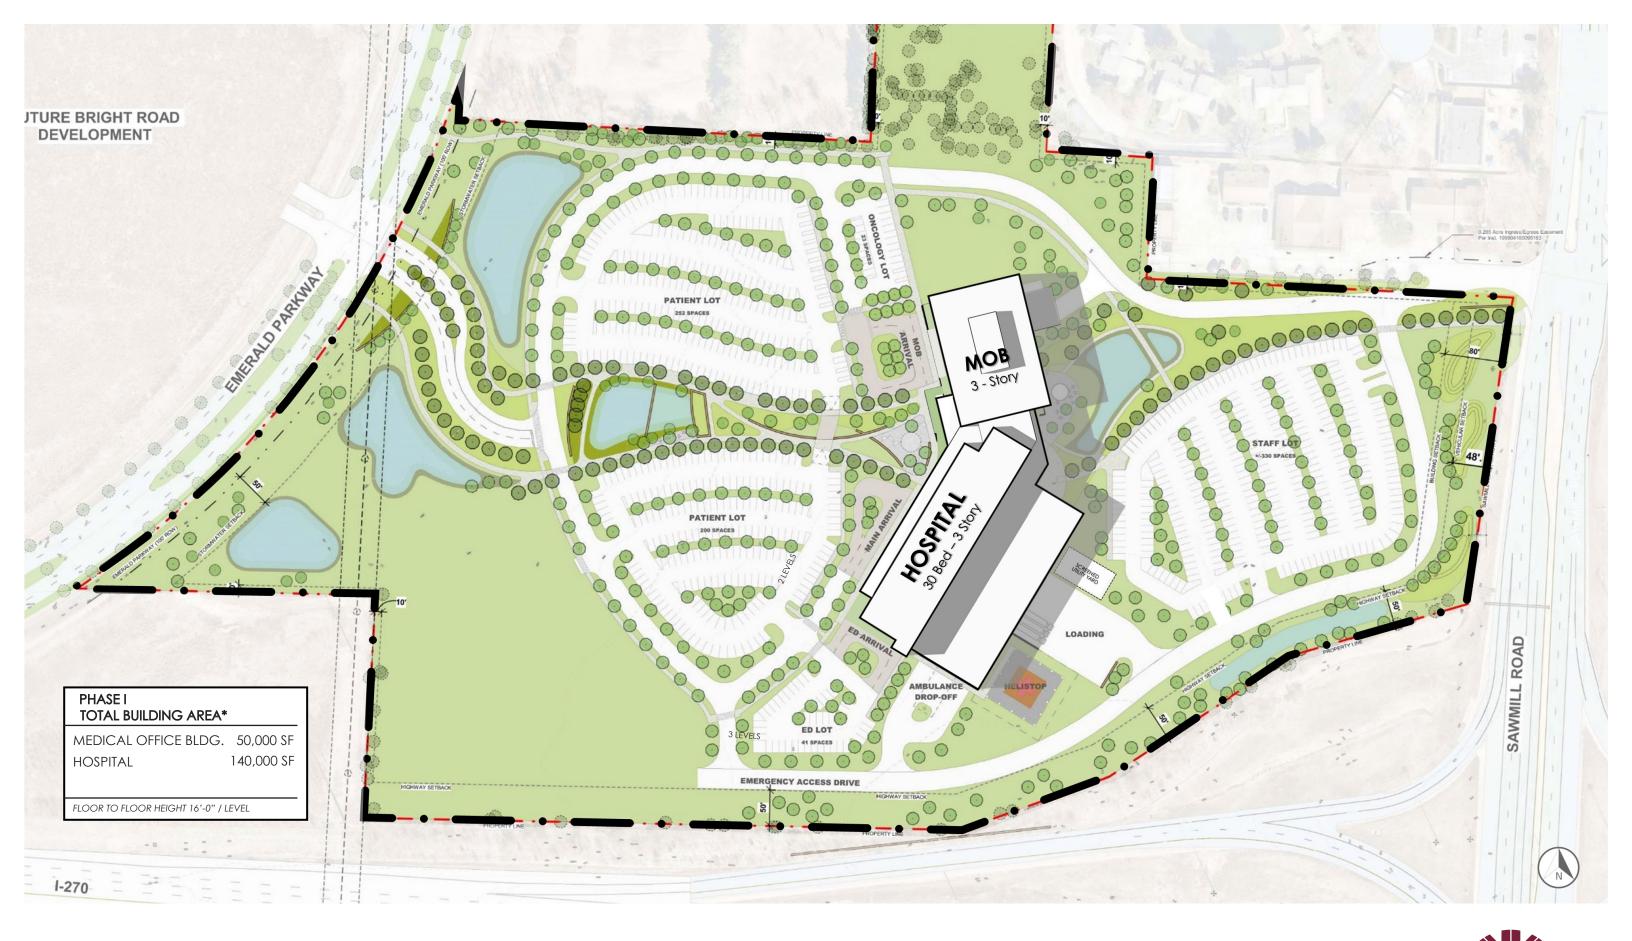

#### Project Development Statement – Mount Carmel Health System

Mount Carmel Health is creating a 190,000 sq.ft. 30-bed Inpatient Hospital and Ambulatory center for the purpose of providing medical care to the community of Dublin. This will include an Emergency Department, Interventional Surgical Platform, and Specialty Clinics. It is located between Emerald Parkway and Sawmill Road, directly north of I-270.

#### Site Plan - Future Phase

\* Program areas are submect to change during the design process

Precedent Inspiration
Emerald Parkway Entrance Experience

Precedent Inspiration
Central Greenway Landscape Experience