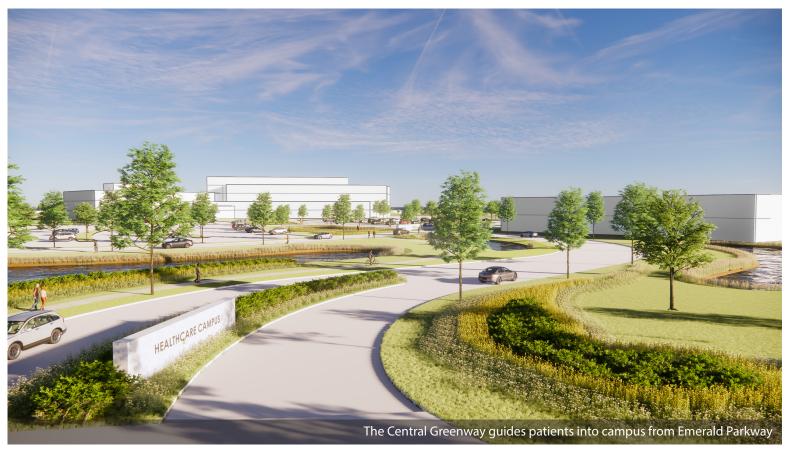

The healthcare campus is organized by a Central Greenway stretching across the site acting as a natural buffer and wayfinding device as patients move through the campus. This Greenway will broken down into various outdoor rooms, walking paths, and places for quiet reflection and renewal for all.

#### Site Plan - Future Phase

\* Program areas are submect to change during the design process

Precedent Inspiration
Emerald Parkway Entrance Experience

Precedent Inspiration
Central Greenway Landscape Experience