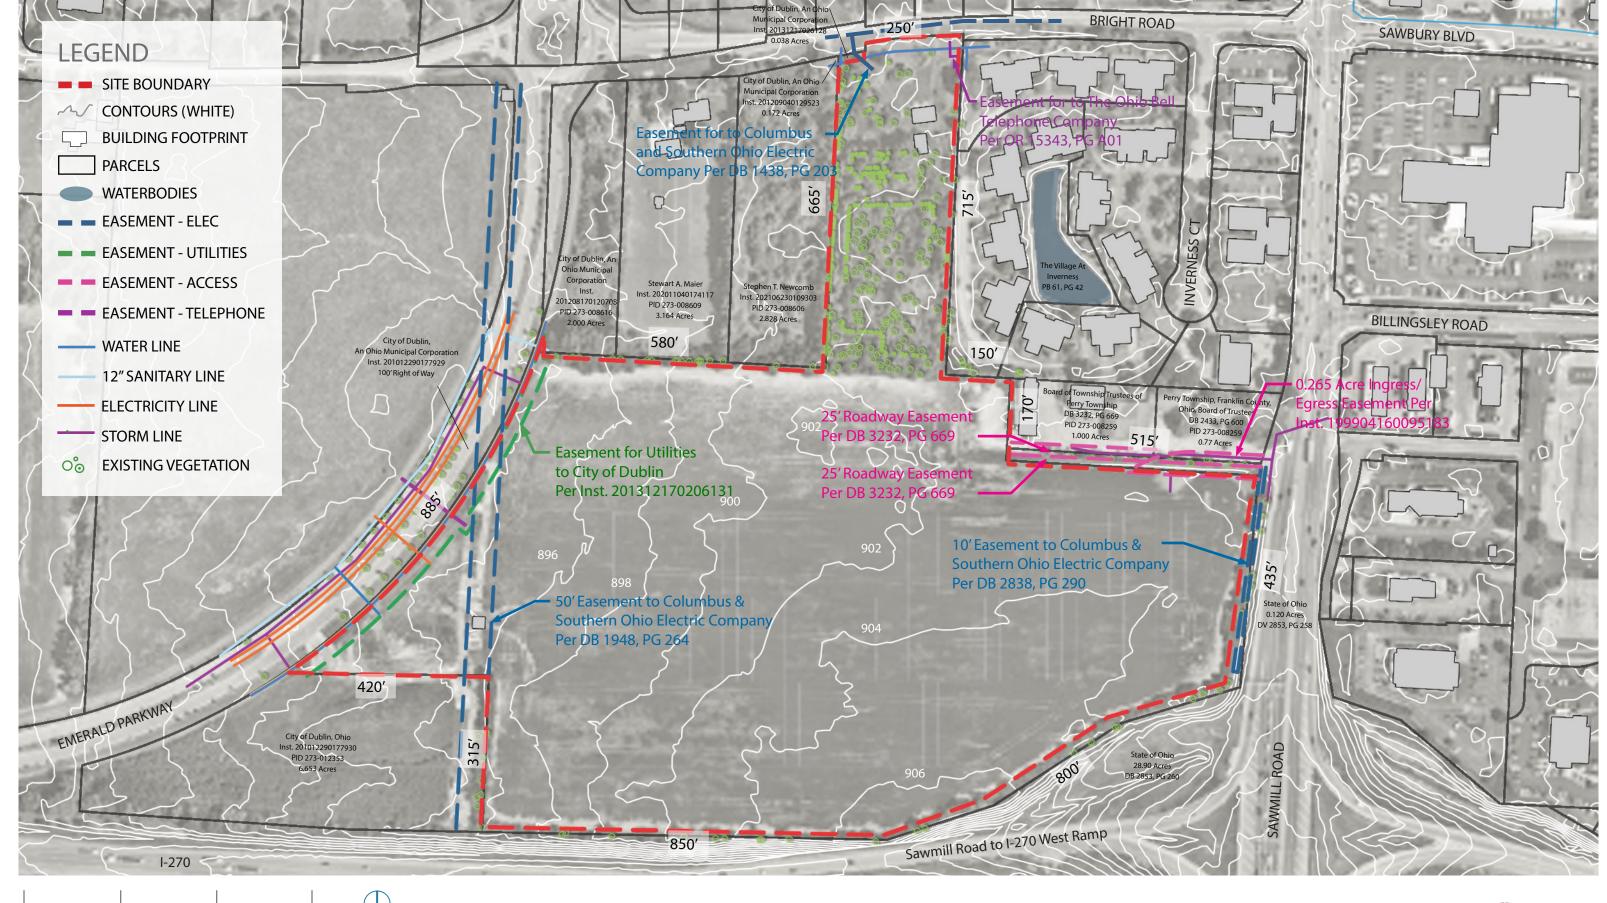

#### Project Development Statement – Mount Carmel Health System

Mount Carmel Health is creating a 190,000 sq.ft. 30-bed Inpatient Hospital and Ambulatory center for the purpose of providing medical care to the community of Dublin. This will include an Emergency Department, Interventional Surgical Platform, and Specialty Clinics. It is located between Emerald Parkway and Sawmill Road, directly north of I-270.