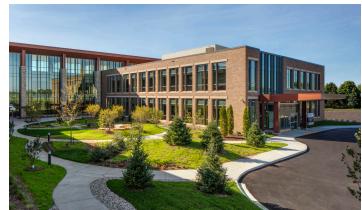

#### Project Development Statement – Mount Carmel Health System

Mount Carmel Health is creating a 190,000 sq.ft. 30-bed Inpatient Hospital and Ambulatory center for the purpose of providing medical care to the community of Dublin. This will include an Emergency Department, Interventional Surgical Platform, and Specialty Clinics. It is located between Emerald Parkway and Sawmill Road, directly north of I-270.

The main visitor entrance is off Emerald Parkway with direct access to the patient drop-off canopy. Visitor parking is accessed right off the main entry boulevard for ease of wayfinding and proximity to the front door. A dedicated service road for ambulance and service vehicles preserve an on-stage/off-stage site zoning that bring clarity to site circulation, improves patient safety, and simplifies wayfinding across the site. At 4-stories tall in it's future state, the Hospital will become a landmark building highly visibly from I-270.