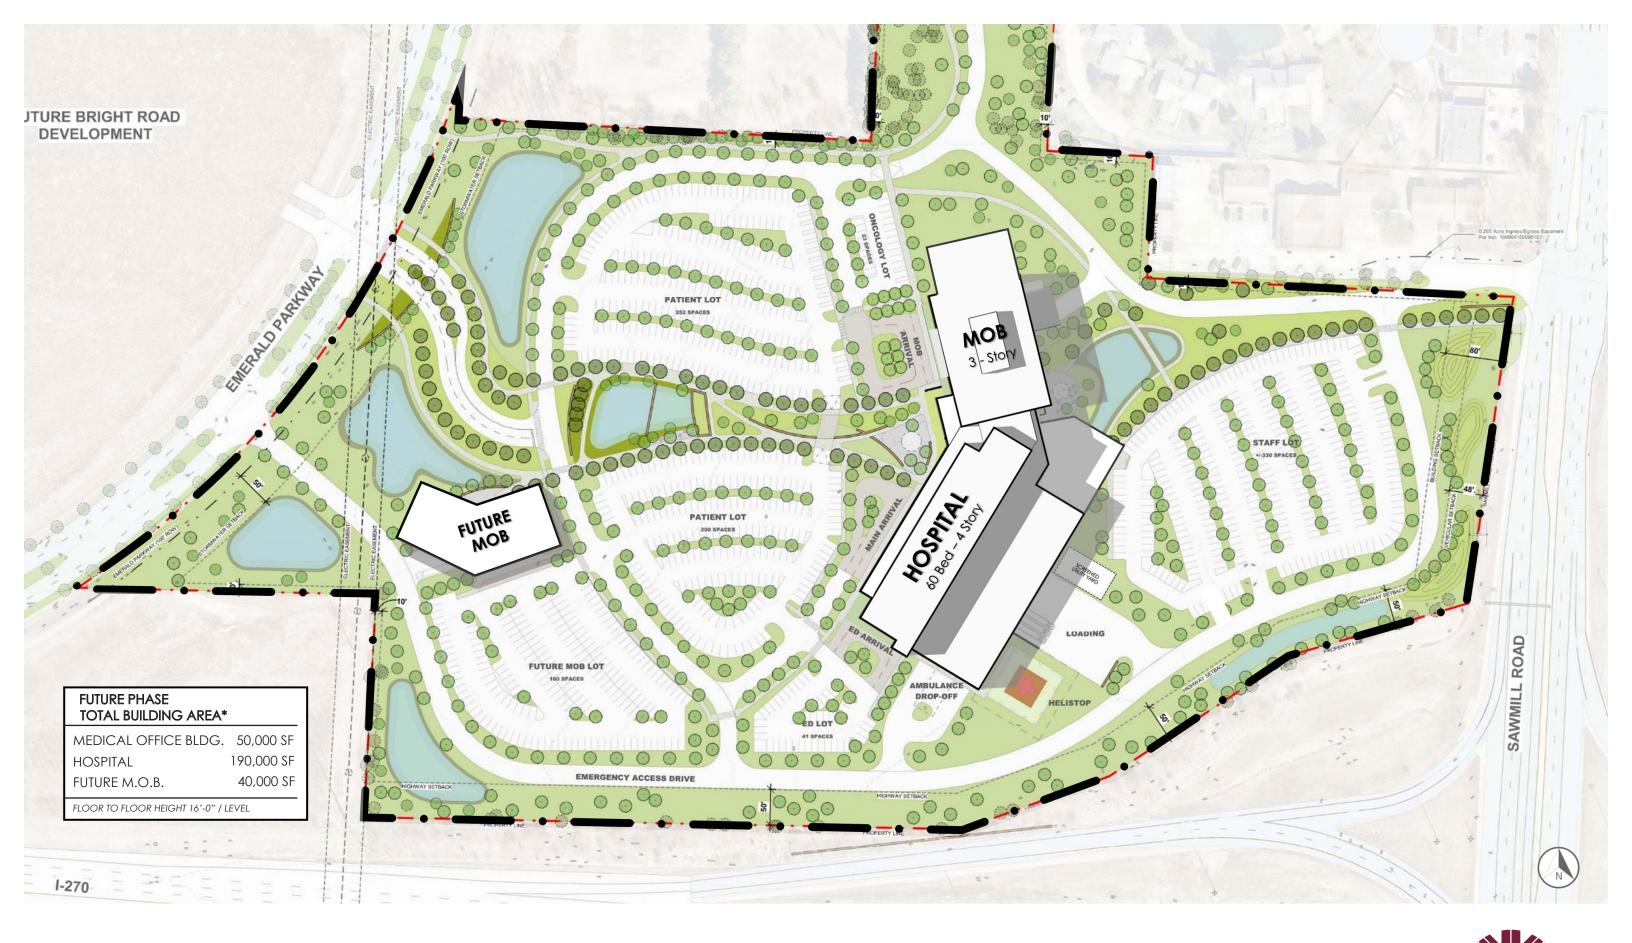

#### Project Development Statement – Mount Carmel Health System

Mount Carmel Health is creating a 190,000 sq.ft. 30-bed Inpatient Hospital and Ambulatory center for the purpose of providing medical care to the community of Dublin. This will include an Emergency Department, Interventional Surgical Platform, and Specialty Clinics. It is located between Emerald Parkway and Sawmill Road, directly north of I-270.

The healthcare campus is organized by a Central Greenway stretching across the site acting as a natural buffer and wayfinding device as patients move through the campus. This Greenway will broken down into various outdoor rooms, walking paths, and places for quiet reflection and renewal for all.

The main visitor entrance is off Emerald Parkway with direct access to the patient drop-off canopy. Visitor parking is accessed right off the main entry boulevard for ease of wayfinding and proximity to the front door. A dedicated service road for ambulance and service vehicles preserve an on-stage/off-stage site zoning that bring clarity to site circulation, improves patient safety, and simplifies wayfinding across the site. At 4-stories tall in it's future state, the Hospital will become a landmark building highly visibly from I-270.

#### Site Plan - Future Phase

\* Program areas are submect to change during the design process

Precedent Inspiration
Emerald Parkway Entrance Experience

Precedent Inspiration
Central Greenway Landscape Experience