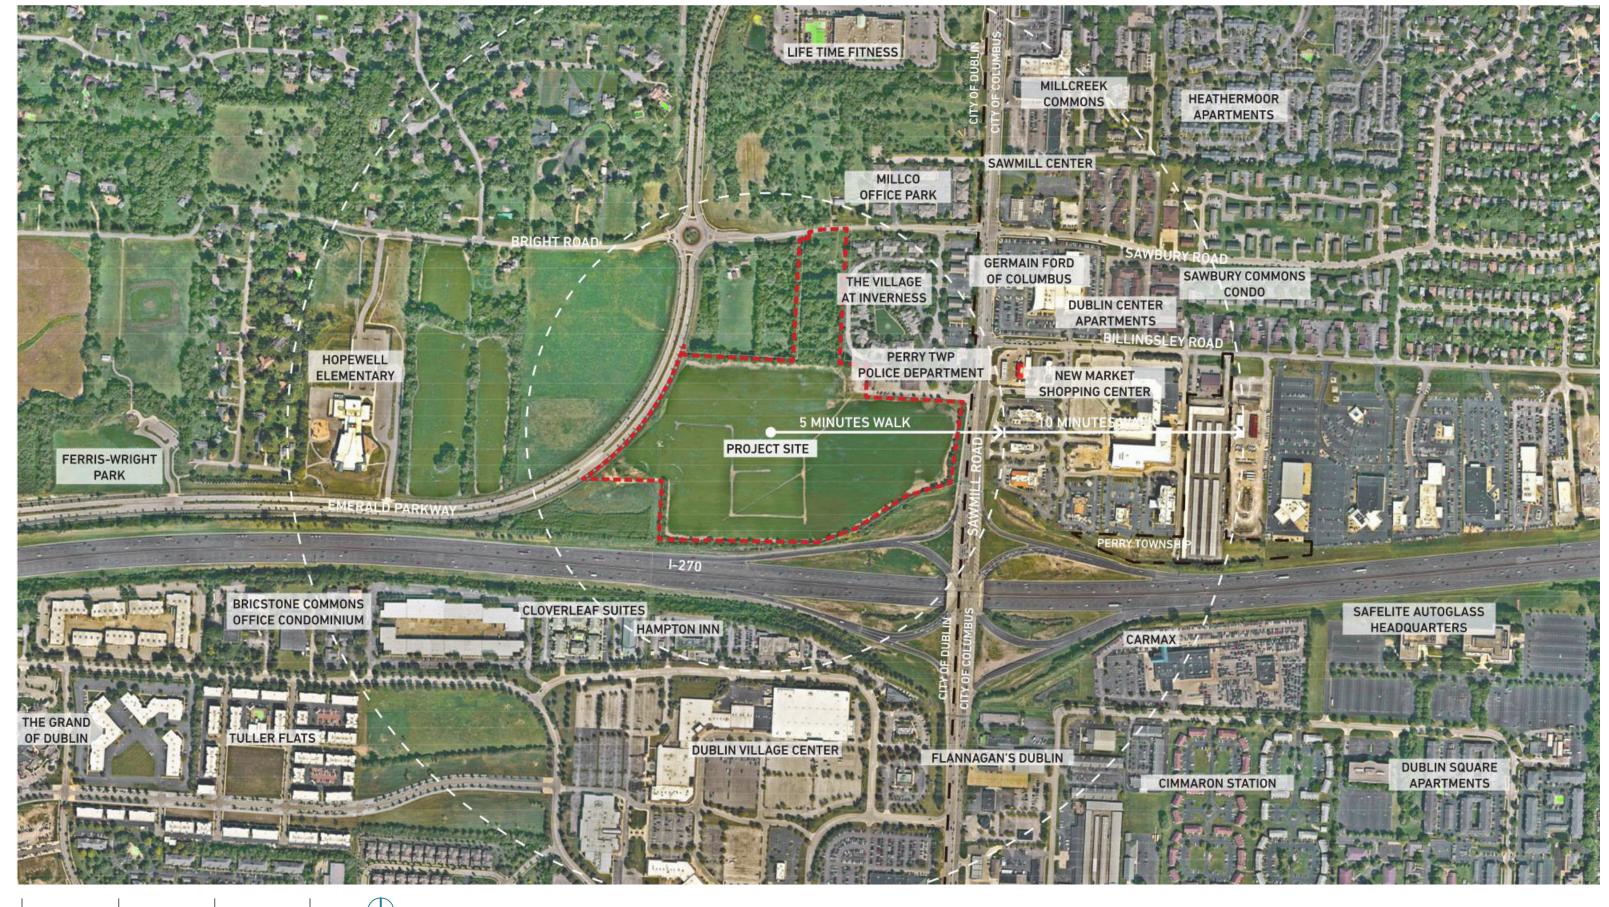

#### Project Development Statement – Mount Carmel Health System

Mount Carmel Health is creating a 190,000 sq.ft. 30-bed Inpatient Hospital and Ambulatory center for the purpose of providing medical care to the community of Dublin. This will include an Emergency Department, Interventional Surgical Platform, and Specialty Clinics. It is located between Emerald Parkway and Sawmill Road, directly north of I-270.