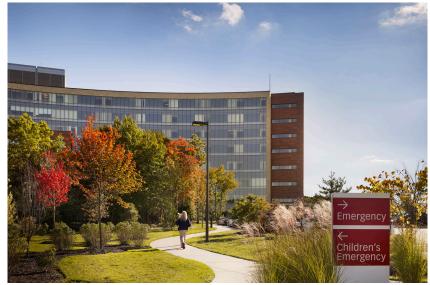

#### Project Development Statement – Mount Carmel Health System

Mount Carmel Health is creating a 190,000 sq.ft. 30-bed Inpatient Hospital and Ambulatory center for the purpose of providing medical care to the community of Dublin. This will include an Emergency Department, Interventional Surgical Platform, and Specialty Clinics. It is located between Emerald Parkway and Sawmill Road, directly north of I-270.

The main visitor entrance is off Emerald Parkway with direct access to the patient drop-off canopy. Visitor parking is accessed right off the main entry boulevard for ease of wayfinding and proximity to the front door. A dedicated service road for ambulance and service vehicles preserve an on-stage/off-stage site zoning that bring clarity to site circulation, improves patient safety, and simplifies wayfinding across the site. At 4-stories tall in it's future state, the Hospital will become a landmark building highly visibly from I-270.