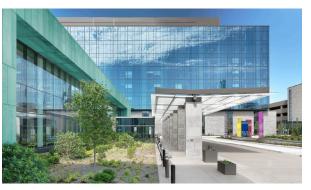

The main visitor entrance is off Emerald Parkway with direct access to the patient drop-off canopy. Visitor parking is accessed right off the main entry boulevard for ease of wayfinding and proximity to the front door. A dedicated service road for ambulance and service vehicles preserve an on-stage/off-stage site zoning that bring clarity to site circulation, improves patient safety, and simplifies wayfinding across the site. At 4-stories tall in it's future state, the Hospital will become a landmark building highly visibly from I-270.