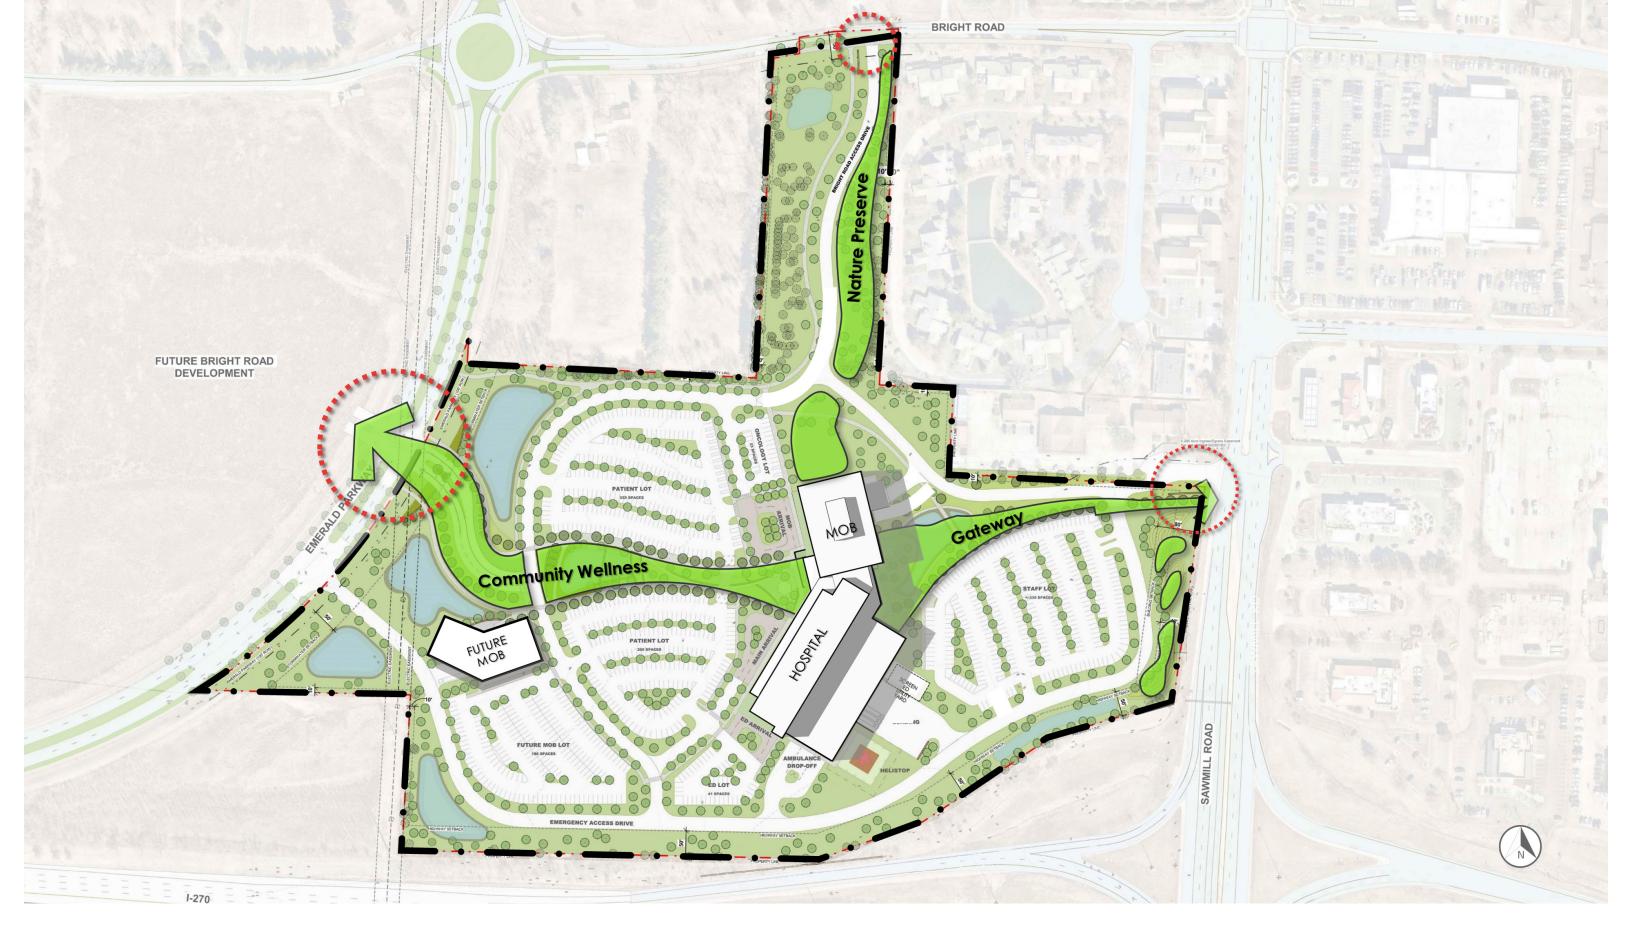

The healthcare campus is organized by a Central Greenway stretching across the site acting as a natural buffer and wayfinding device as patients move through the campus. This Greenway will broken down into various outdoor rooms, walking paths, and places for quiet reflection and renewal for all.

The main visitor entrance is off Emerald Parkway with direct access to the patient drop-off canopy. Visitor parking is accessed right off the main entry boulevard for ease of wayfinding and proximity to the front door. A dedicated service road for ambulance and service vehicles preserve an on-stage/off-stage site zoning that bring clarity to site circulation, improves patient safety, and simplifies wayfinding across the site. At 4-stories tall in it's future state, the Hospital will become a landmark building highly visibly from I-270.