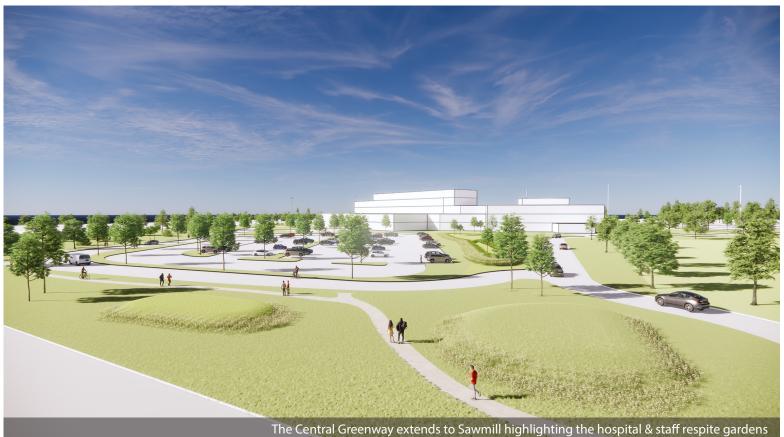

The healthcare campus is organized by a Central Greenway stretching across the site acting as a natural buffer and wayfinding device as patients move through the campus. This Greenway will broken down into various outdoor rooms, walking paths, and places for quiet reflection and renewal for all.