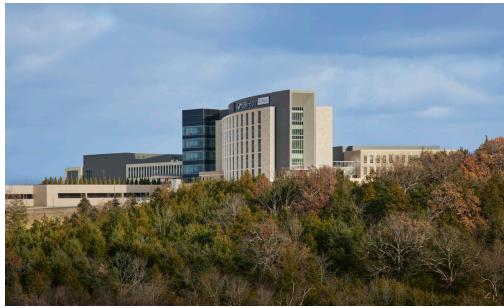

The main visitor entrance is off Emerald Parkway with direct access to the patient drop-off canopy. Visitor parking is accessed right off the main entry boulevard for ease of wayfinding and proximity to the front door. A dedicated service road for ambulance and service vehicles preserve an on-stage/off-stage site zoning that bring clarity to site circulation, improves patient safety, and simplifies wayfinding across the site. At 4-stories tall in it's future state, the Hospital will become a landmark building highly visibly from I-270.