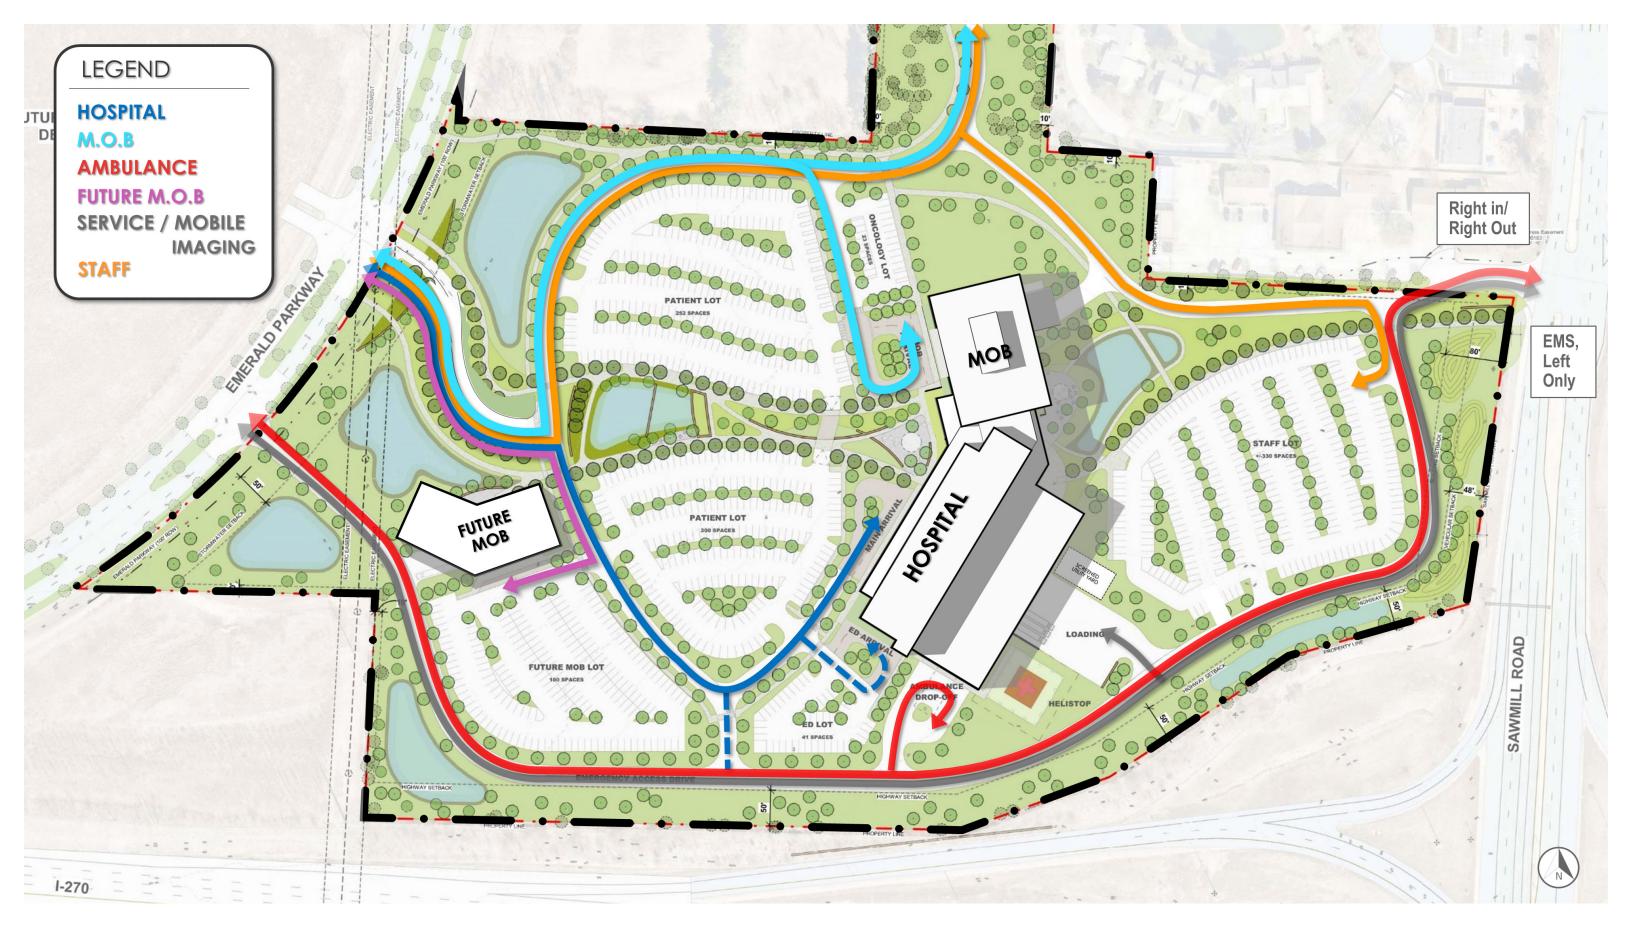

The main visitor entrance is off Emerald Parkway with direct access to the patient drop-off canopy. Visitor parking is accessed right off the main entry boulevard for ease of wayfinding and proximity to the front door. A dedicated service road for ambulance and service vehicles preserve an on-stage/off-stage site zoning that bring clarity to site circulation, improves patient safety, and simplifies wayfinding across the site. At 4-stories tall in it's future state, the Hospital will become a landmark building highly visibly from I-270.

### **Context Map**

Design Diagram
Access Points - Organized by Nature

Design Diagram **Site Zoning** 

Design Diagram
Parking Zoning
8 | MCHS CONCEPT PLAN

Design Diagram **Site Circulation** 

9 | MCHS CONCEPT PLAN