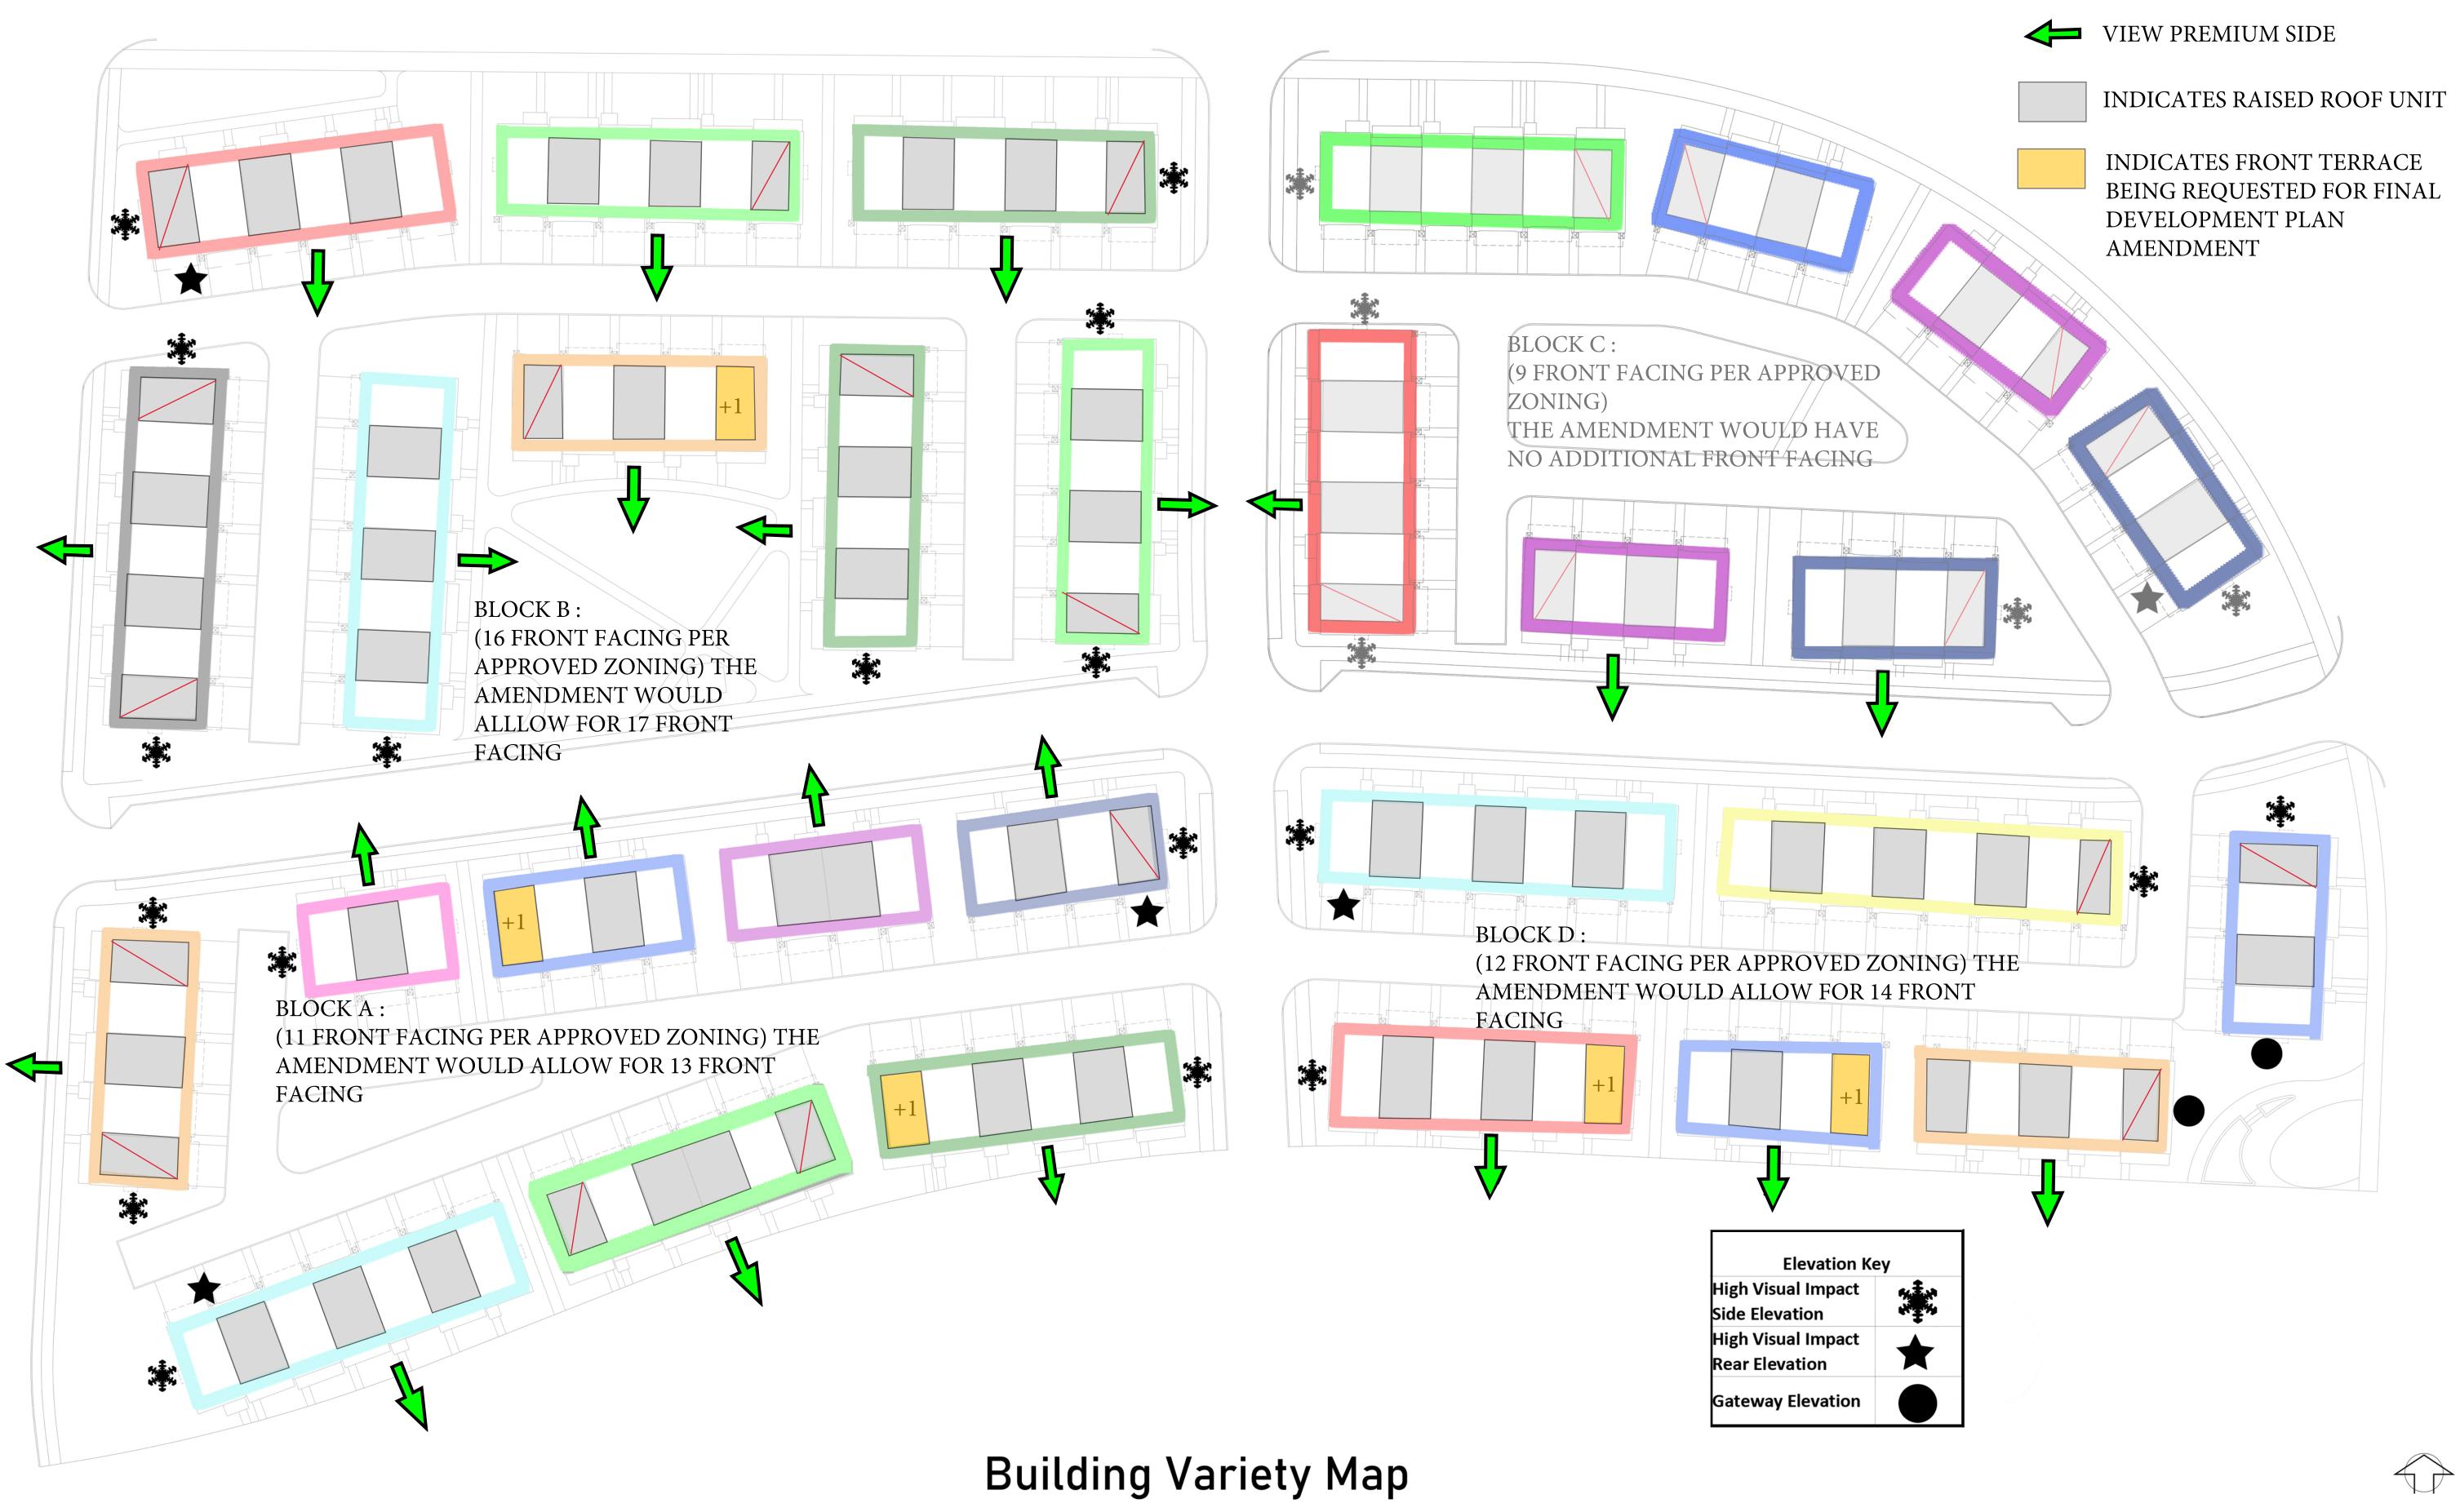

### **TULLER ROAD TOWNHOME DEVELOPMENT** EXHIBIT B - REGIONAL CONTEXT MAP BSD, Dublin, OH October 1, 2020

| Columbus Division                                                                        |                                                             | Dublin, OH 43017 |
|------------------------------------------------------------------------------------------|-------------------------------------------------------------|------------------|
| HOMES                                                                                    |                                                             |                  |
| Building Sections 1 and 2 - Raised Heel Condition                                        | Habitable Attic w/ Front Terrace - Garage Entry - Rear Load | Slab Foundation  |
| PRODUCTION MANAGER<br>JL<br>INITIAL RELEASE DATE:<br>07–20–2016<br>CURRENT RELEASE DATE: |                                                             |                  |
| 10-20-                                                                                   | 2021                                                        | SCRIPTION        |
|                                                                                          |                                                             |                  |
|                                                                                          |                                                             |                  |
|                                                                                          |                                                             |                  |
|                                                                                          |                                                             |                  |
|                                                                                          |                                                             |                  |
|                                                                                          |                                                             |                  |
| PLAN NA                                                                                  |                                                             |                  |