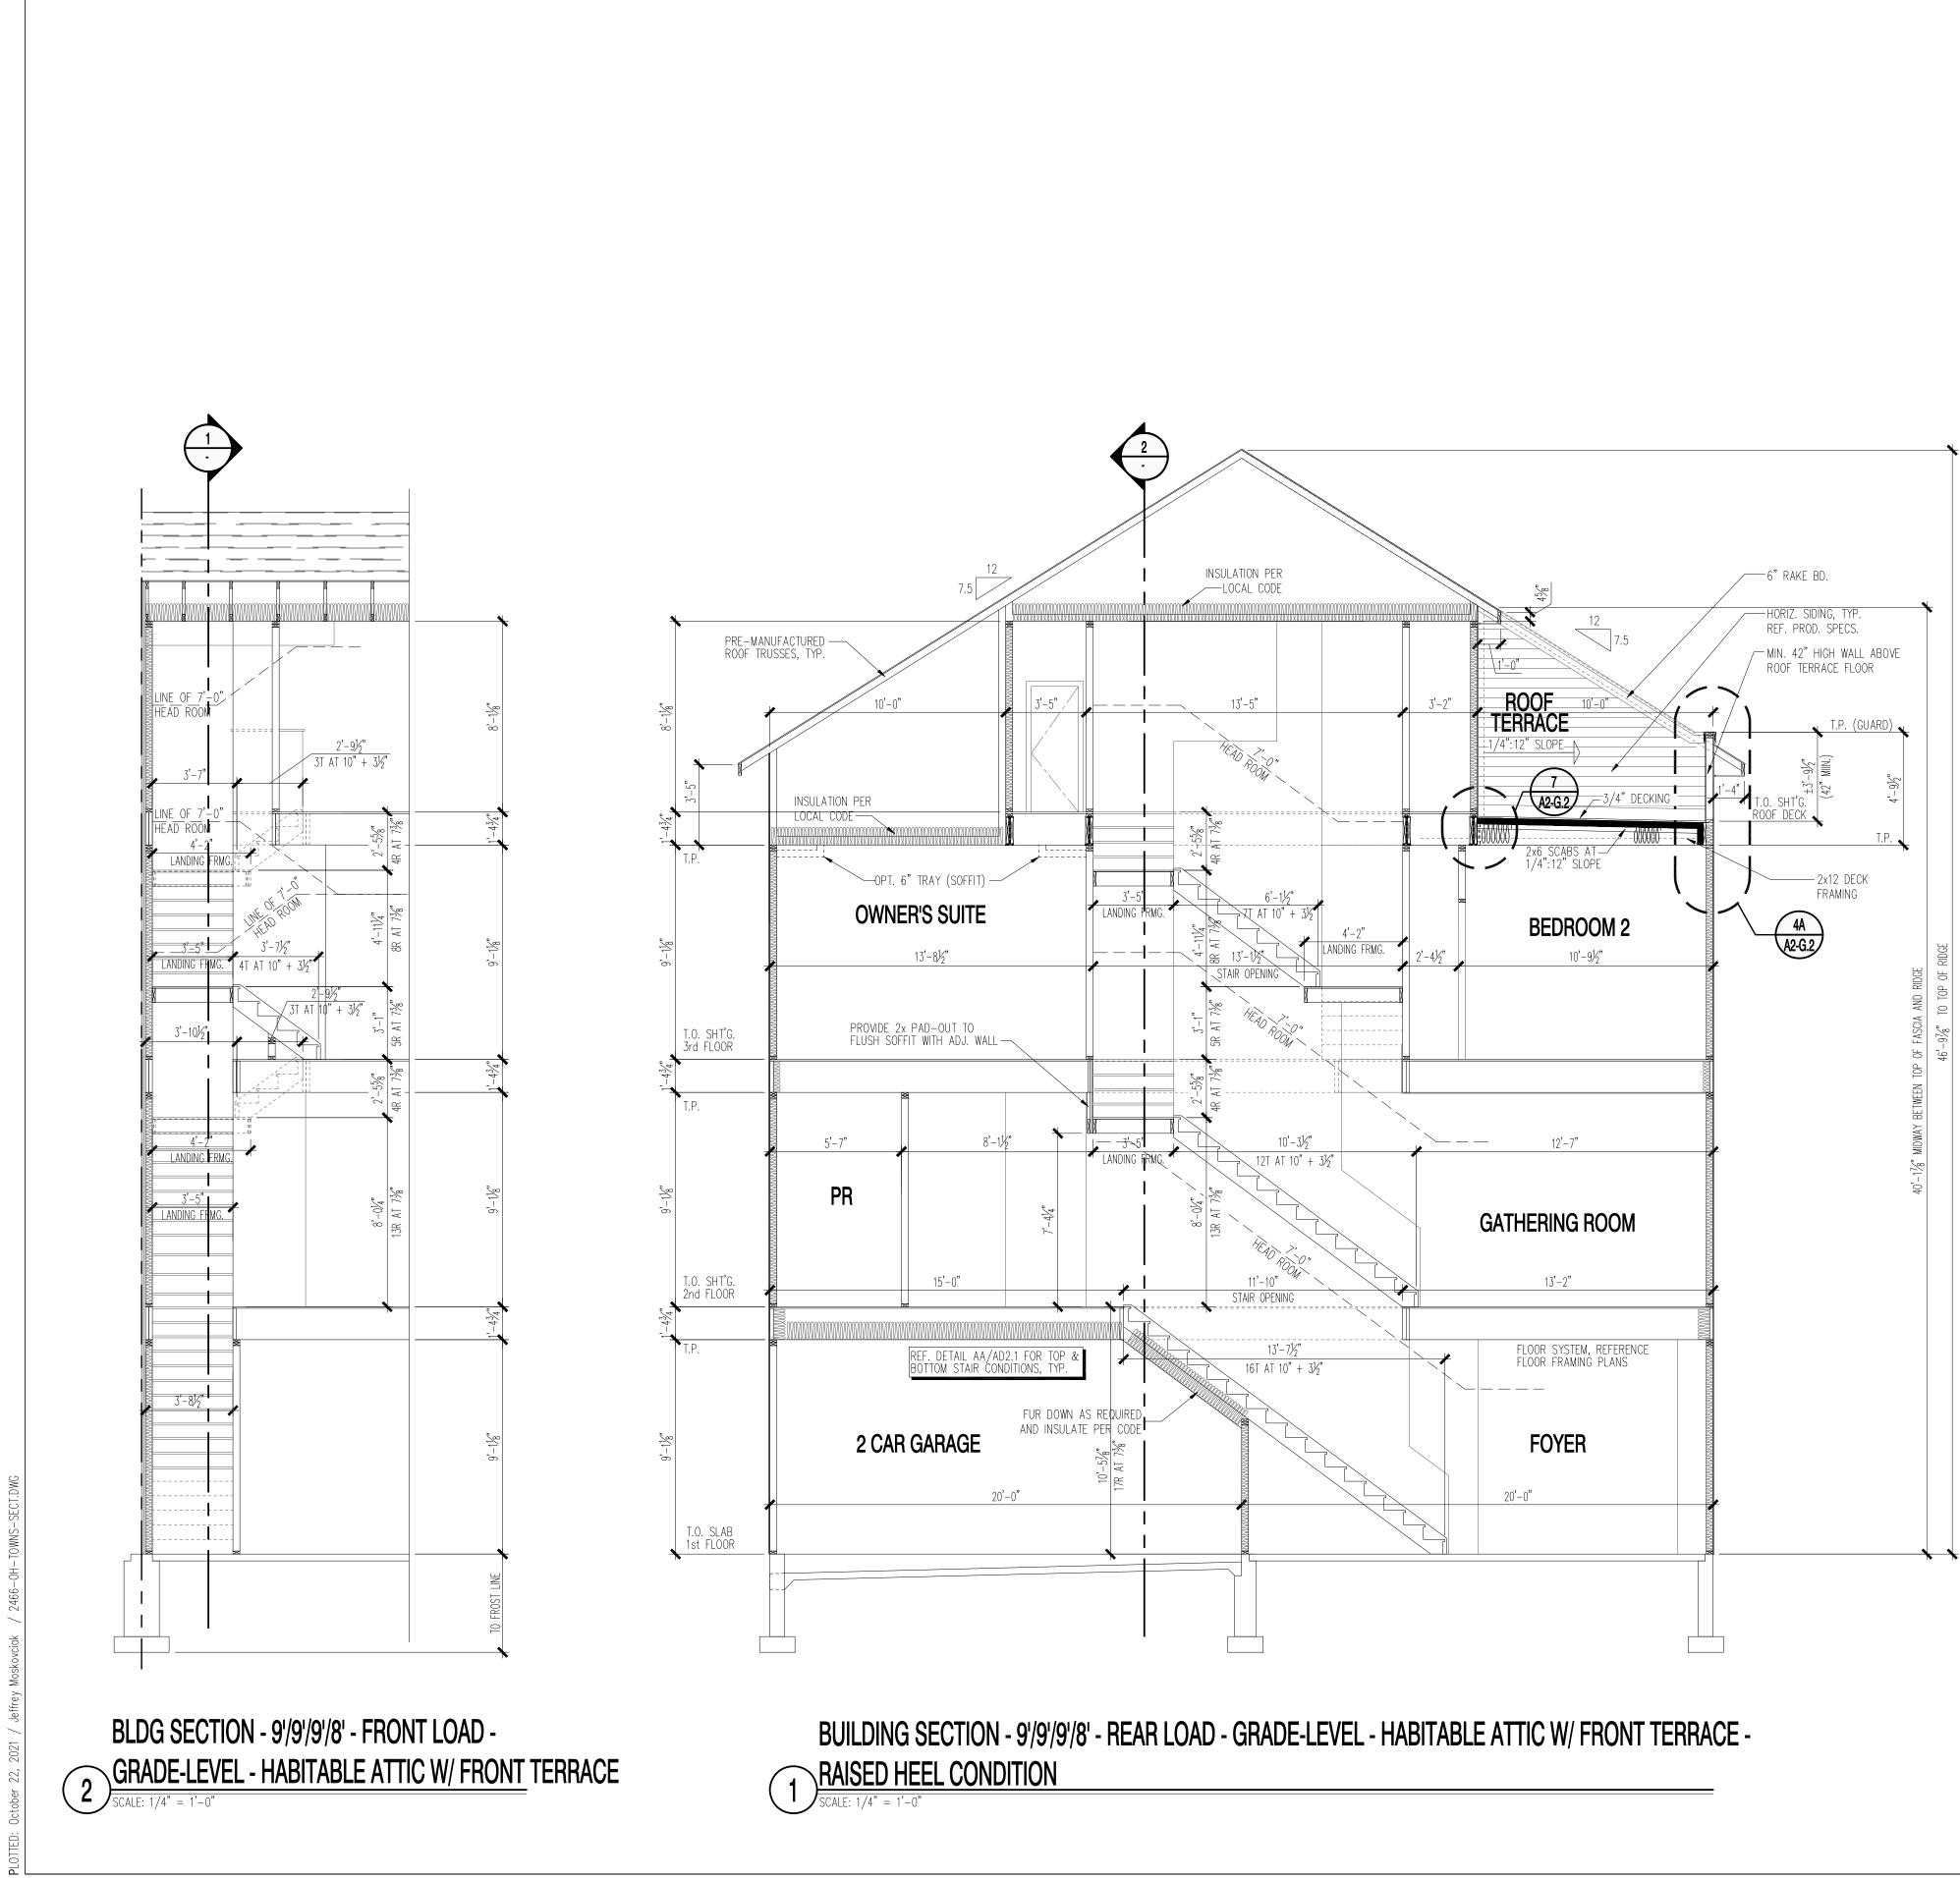

### **TULLER ROAD TOWNHOME DEVELOPMENT** EXHIBIT B - REGIONAL CONTEXT MAP BSD, Dublin, OH October 1, 2020

| Columbus Division                                                                        |                                                             | Dublin, OH 43017 |
|------------------------------------------------------------------------------------------|-------------------------------------------------------------|------------------|
| HOMES                                                                                    |                                                             |                  |
| Building Sections 1 and 2 - Raised Heel Condition                                        | Habitable Attic w/ Front Terrace - Garage Entry - Rear Load | Slab Foundation  |
| PRODUCTION MANAGER<br>JL<br>INITIAL RELEASE DATE:<br>07–20–2016<br>CURRENT RELEASE DATE: |                                                             |                  |
| 10-20-                                                                                   | 2021                                                        | SCRIPTION        |
|                                                                                          |                                                             |                  |
|                                                                                          |                                                             |                  |
|                                                                                          |                                                             |                  |
|                                                                                          |                                                             |                  |
|                                                                                          |                                                             |                  |
|                                                                                          |                                                             |                  |
| PLAN NA                                                                                  |                                                             |                  |

4-9-HAFT-G.1RH