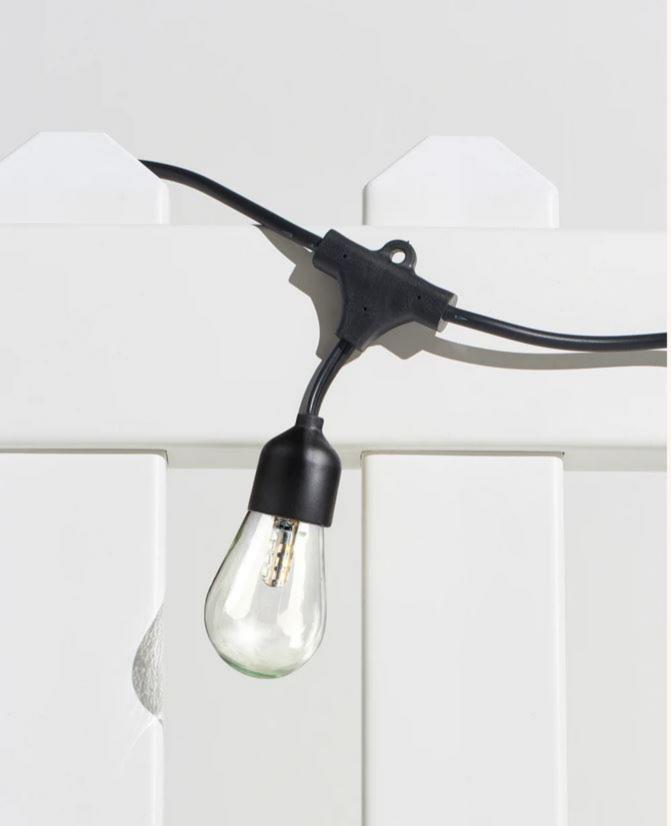

https://www.arusticgarden.com/garinfen.html? utm\_source=googleshopping&utm\_medium=cse

**Lights:** Brightech Ambience Pro - Solar LED Outdoor String Lights – Waterproof, 1W Retro Edison Filament Bulbs - 27 Ft Patio Lights Create Bistro Ambience in Your Yard, Pergola - Soft White