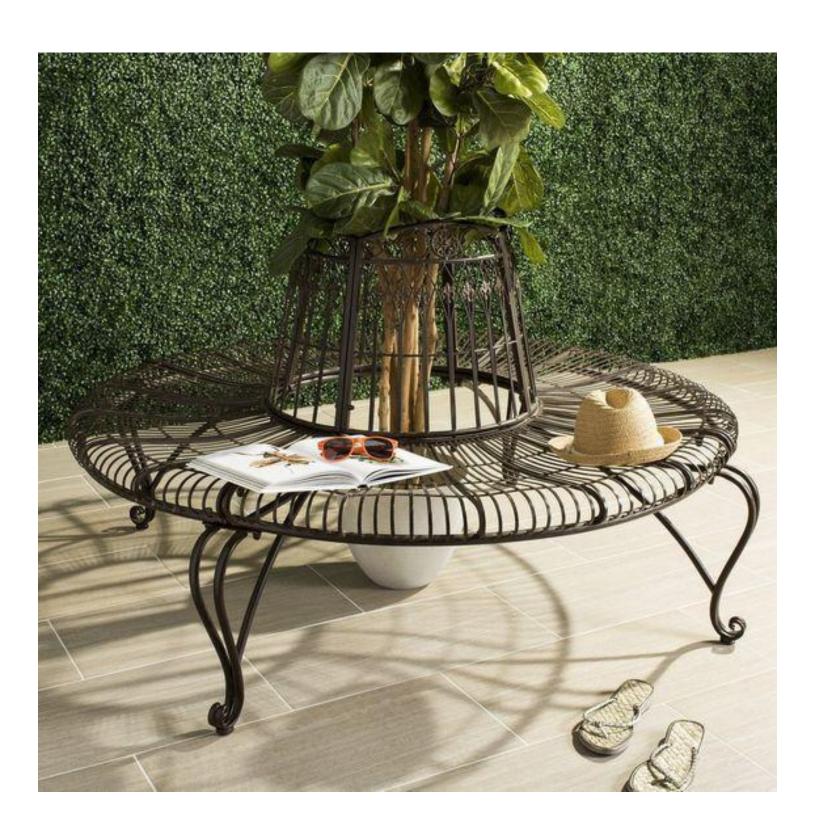

**Furniture:** ALLY DARLING WROUGHT IRON 60.25 INCH W OUTDOOR TREE BENCH 60.3" x 60.3" x 33.8" Ally's curved iron scrolls lend elegant character to any garden or grounds. Color rustic brown.

**Cement Path:** Walk Maker, Pathmate Stone Moldings Paving Pavement Concrete Molds Stepping Stone Paver Walk Way Cement Mold for Patio, Lawn & Garden