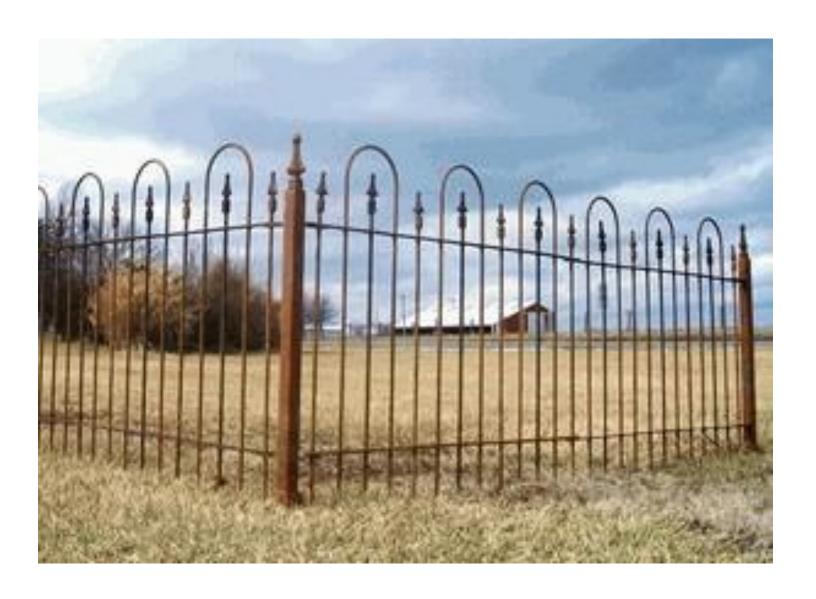

**Project Statement:** We are creating a fairy gardening in the court yard between 28 and 24 North High St. For the project we will lay down mulch and stone pavers. We will have a **Wrought Iron Fence Panels - 3 foot Tall - with Metal Stakes** 3 Foot Wrought Iron Fence made like they did 100 years ago. Wrought Iron Fence Panels built in middle Illinois by bending solid metal rods and welding the parts together to form the best 3 foot fence and metal anchor stakes you can buy. Cast iron topped finials on the interconnecting stakes. From Unique Home and Garden Decor. Find information on

https://www.arusticgarden.com/garinfen.html? utm\_source=googleshopping&utm\_medium=cse

**Lights:** Brightech Ambience Pro - Solar LED Outdoor String Lights – Waterproof, 1W Retro Edison Filament Bulbs - 27 Ft Patio Lights Create Bistro Ambience in Your Yard, Pergola - Soft White