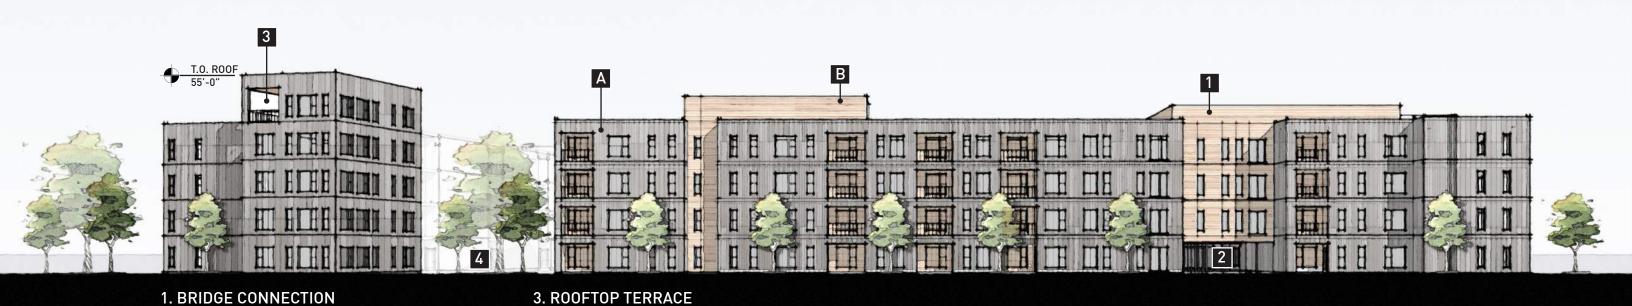

4. SOUTHERN ENTRANCE TO GARDEN COURTYARD

ACCENT COLOR:
NICHIHA VINTAGE WOOD FIBER CEMENT
PANEL - COLOR: SPRUCE

2. GARDEN COURTYARD ACCESS

PRIMARY COLOR:
CHARCOAL COLOR HIGH PERFORMANCE
FIBER CEMENT PANEL

ACCENT COLOR:
NICHIHA VINTAGE WOOD FIBER CEMENT
PANEL - COLOR: SPRUCE

- 1. BRIDGE CONNECTION
- 2. GARDEN COURTYARD ACCESS
- 3. ROOFTOP TERRACE

PRIMARY COLOR:
CHARCOAL COLOR HIGH PERFORMANCE
FIBER CEMENT PANEL