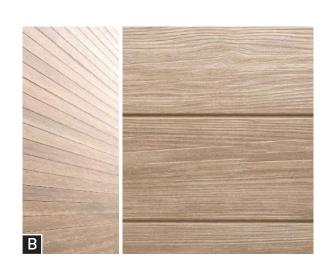

## **DESIGN INSPRIATION:** GREEN DUBLIN

PIZZUTI

GROUND FLOOR OF 100 AU 100 AU

SECOND FLOOR OF 100

ROOF PLAN OF PLAN

PRIMARY COLOR:
CHARCOAL COLOR HIGH PERFORMANCE
FIBER CEMENT PANEL

ACCENT COLOR:
NICHIHA VINTAGE WOOD FIBER CEMENT
PANEL - COLOR: SPRUCE

4. SOUTHERN ENTRANCE TO GARDEN COURTYARD

ACCENT COLOR:
NICHIHA VINTAGE WOOD FIBER CEMENT
PANEL - COLOR: SPRUCE

2. GARDEN COURTYARD ACCESS

PRIMARY COLOR:
CHARCOAL COLOR HIGH PERFORMANCE
FIBER CEMENT PANEL

ACCENT COLOR:
NICHIHA VINTAGE WOOD FIBER CEMENT
PANEL - COLOR: SPRUCE

- 1. BRIDGE CONNECTION
- 2. GARDEN COURTYARD ACCESS
- 3. ROOFTOP TERRACE

PRIMARY COLOR:
CHARCOAL COLOR HIGH PERFORMANCE
FIBER CEMENT PANEL

ACCENT COLOR:
NICHIHA VINTAGE WOOD FIBER CEMENT
PANEL - COLOR: SPRUCE