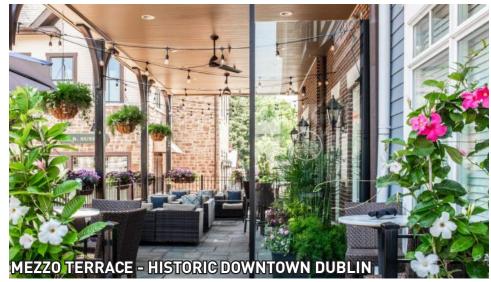

4. SOUTHERN ENTRANCE TO GARDEN COURTYARD

ACCENT COLOR:
NICHIHA VINTAGE WOOD FIBER CEMENT
PANEL - COLOR: SPRUCE

2. GARDEN COURTYARD ACCESS

PRIMARY COLOR:
CHARCOAL COLOR HIGH PERFORMANCE
FIBER CEMENT PANEL