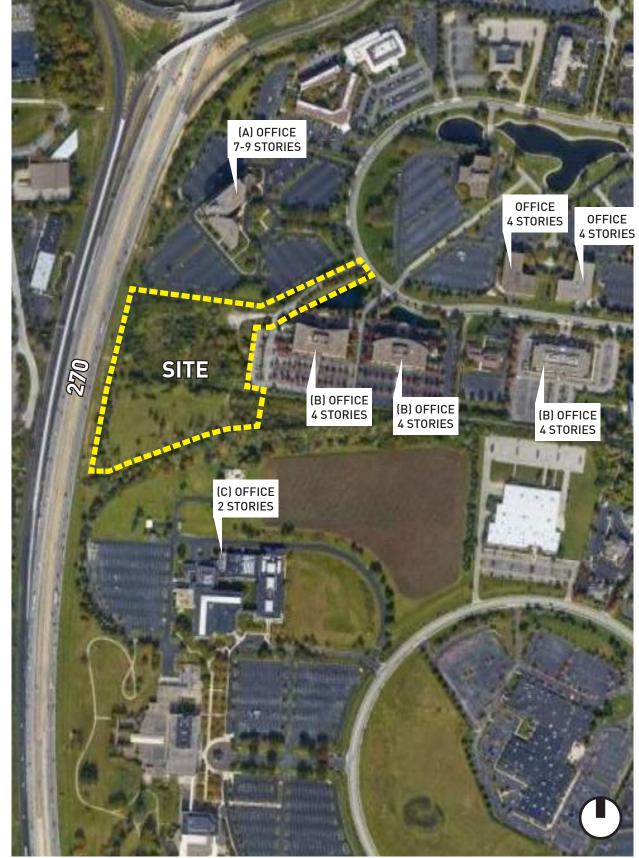

## THREE METRO CENTER

CITY OF DUBLIN INFORMAL REVIEW 10.01.2021

(A) METRO CENTER OFFICE BUILDING - 7-9 STORIES

(B) METRO CENTER OFFICE BUILDINGS - 4 STORIES

(C) METRO CENTER OFFICE BUILDINGS - 2 STORIES

METRO CENTER CONTEXT MAP