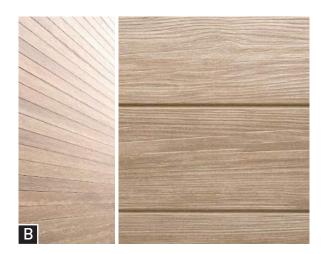

## **DESIGN INSPRIATION:** GREEN DUBLIN

PIZZUTI

GROUND FLOOR OF 100 AU 100 AU

SECOND FLOOR OF 100

ROOF PLAN OF PLAN

PRIMARY COLOR:
CHARCOAL COLOR HIGH PERFORMANCE
FIBER CEMENT PANEL

ACCENT COLOR:
NICHIHA VINTAGE WOOD FIBER CEMENT
PANEL - COLOR: SPRUCE

4. SOUTHERN ENTRANCE TO GARDEN COURTYARD

ACCENT COLOR:
NICHIHA VINTAGE WOOD FIBER CEMENT
PANEL - COLOR: SPRUCE

2. GARDEN COURTYARD ACCESS

PRIMARY COLOR:
CHARCOAL COLOR HIGH PERFORMANCE
FIBER CEMENT PANEL

ACCENT COLOR:
NICHIHA VINTAGE WOOD FIBER CEMENT
PANEL - COLOR: SPRUCE

- 1. BRIDGE CONNECTION
- 2. GARDEN COURTYARD ACCESS
- 3. ROOFTOP TERRACE

PRIMARY COLOR:
CHARCOAL COLOR HIGH PERFORMANCE
FIBER CEMENT PANEL

ACCENT COLOR:
NICHIHA VINTAGE WOOD FIBER CEMENT
PANEL - COLOR: SPRUCE