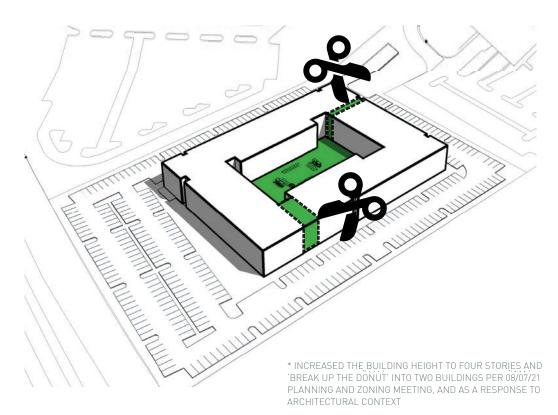

PIZZUTI

**STEP 01:** THREE STORY DONUT

**STEP 03:** EXPAND THE GARDEN

**STEP 02:** BREAK UP THE DONUT

**STEP 04:** BIG GREEN GARDEN