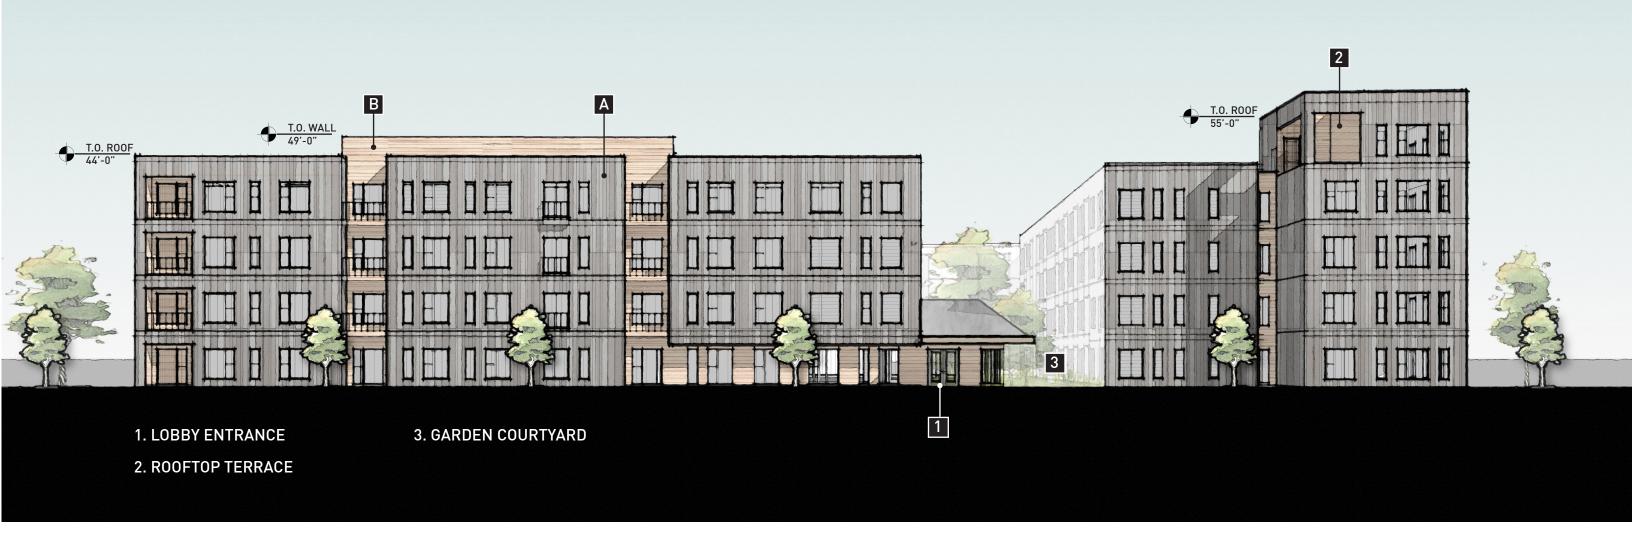

4. SOUTHERN ENTRANCE TO GARDEN COURTYARD

ACCENT COLOR:
NICHIHA VINTAGE WOOD FIBER CEMENT
PANEL - COLOR: SPRUCE

2. GARDEN COURTYARD ACCESS

PRIMARY COLOR:
CHARCOAL COLOR HIGH PERFORMANCE
FIBER CEMENT PANEL

ACCENT COLOR:
NICHIHA VINTAGE WOOD FIBER CEMENT
PANEL - COLOR: SPRUCE

- 1. BRIDGE CONNECTION
- 2. GARDEN COURTYARD ACCESS
- 3. ROOFTOP TERRACE

PRIMARY COLOR:
CHARCOAL COLOR HIGH PERFORMANCE
FIBER CEMENT PANEL