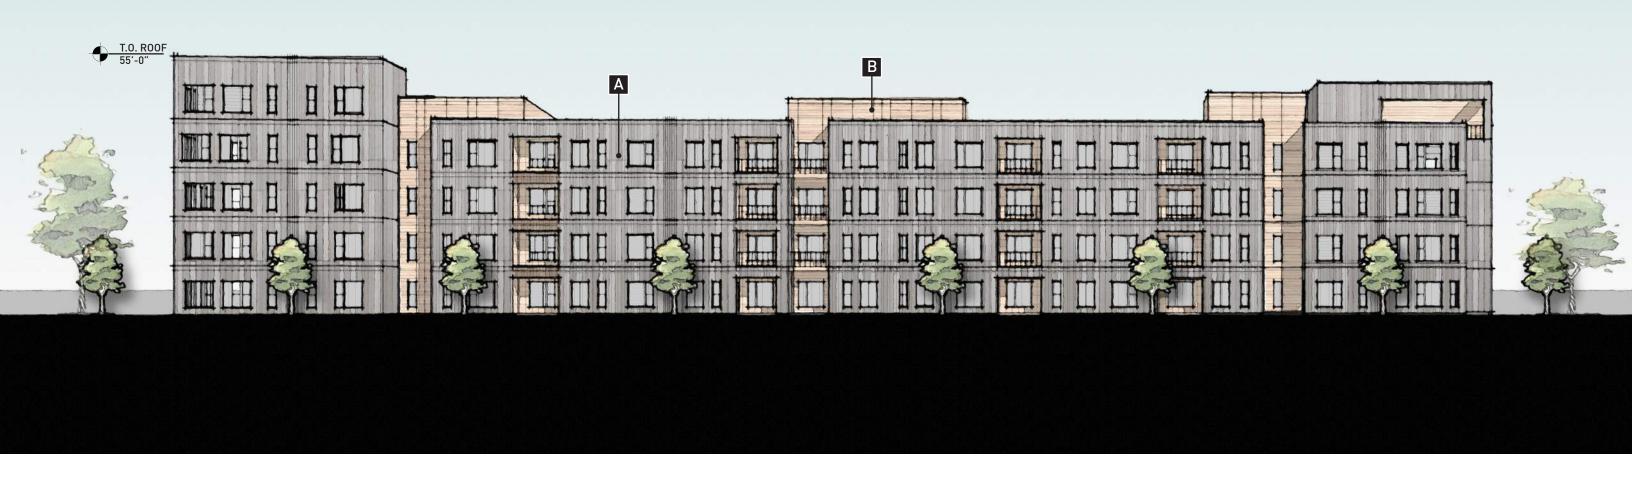

4. SOUTHERN ENTRANCE TO GARDEN COURTYARD

ACCENT COLOR:
NICHIHA VINTAGE WOOD FIBER CEMENT
PANEL - COLOR: SPRUCE

2. GARDEN COURTYARD ACCESS

PRIMARY COLOR:
CHARCOAL COLOR HIGH PERFORMANCE
FIBER CEMENT PANEL

ACCENT COLOR:
NICHIHA VINTAGE WOOD FIBER CEMENT
PANEL - COLOR: SPRUCE

- 1. BRIDGE CONNECTION
- 2. GARDEN COURTYARD ACCESS
- 3. ROOFTOP TERRACE

PRIMARY COLOR:
CHARCOAL COLOR HIGH PERFORMANCE
FIBER CEMENT PANEL

ACCENT COLOR:
NICHIHA VINTAGE WOOD FIBER CEMENT
PANEL - COLOR: SPRUCE