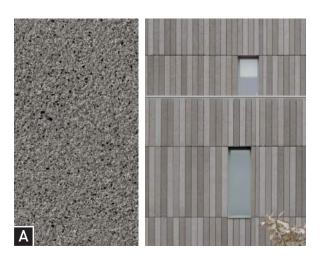

## **DESIGN INSPRIATION:** GREEN DUBLIN

PIZZUTI

GROUND FLOOR OF 100 AU 100 AU

SECOND FLOOR OF 100

ROOF PLAN OF PLAN

PRIMARY COLOR:
CHARCOAL COLOR HIGH PERFORMANCE
FIBER CEMENT PANEL

ACCENT COLOR:
NICHIHA VINTAGE WOOD FIBER CEMENT
PANEL - COLOR: SPRUCE

4. SOUTHERN ENTRANCE TO GARDEN COURTYARD

ACCENT COLOR:
NICHIHA VINTAGE WOOD FIBER CEMENT
PANEL - COLOR: SPRUCE

2. GARDEN COURTYARD ACCESS

PRIMARY COLOR:
CHARCOAL COLOR HIGH PERFORMANCE
FIBER CEMENT PANEL

ACCENT COLOR:
NICHIHA VINTAGE WOOD FIBER CEMENT
PANEL - COLOR: SPRUCE

- 1. BRIDGE CONNECTION
- 2. GARDEN COURTYARD ACCESS
- 3. ROOFTOP TERRACE

PRIMARY COLOR:
CHARCOAL COLOR HIGH PERFORMANCE
FIBER CEMENT PANEL

ACCENT COLOR:
NICHIHA VINTAGE WOOD FIBER CEMENT
PANEL - COLOR: SPRUCE