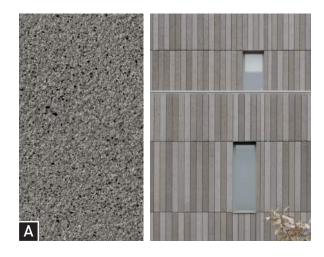

## **DESIGN INSPRIATION:** GREEN DUBLIN

PIZZUTI

GROUND FLOOR OF 100 AU 100 AU

SECOND FLOOR OF 100

ROOF PLAN OF PLAN

PRIMARY COLOR:
CHARCOAL COLOR HIGH PERFORMANCE
FIBER CEMENT PANEL

ACCENT COLOR:
NICHIHA VINTAGE WOOD FIBER CEMENT
PANEL - COLOR: SPRUCE