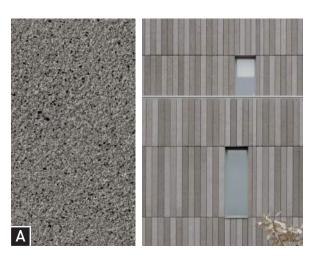

## **DESIGN INSPRIATION:** GREEN DUBLIN

PIZZUTI

GROUND FLOOR OF 100 AU 100 AU

SECOND FLOOR OF 100

ROOF PLAN OF PLAN

PRIMARY COLOR:
CHARCOAL COLOR HIGH PERFORMANCE
FIBER CEMENT PANEL

ACCENT COLOR:
NICHIHA VINTAGE WOOD FIBER CEMENT
PANEL - COLOR: SPRUCE

4. SOUTHERN ENTRANCE TO GARDEN COURTYARD

ACCENT COLOR:
NICHIHA VINTAGE WOOD FIBER CEMENT
PANEL - COLOR: SPRUCE

2. GARDEN COURTYARD ACCESS

PRIMARY COLOR:
CHARCOAL COLOR HIGH PERFORMANCE
FIBER CEMENT PANEL

ACCENT COLOR:
NICHIHA VINTAGE WOOD FIBER CEMENT
PANEL - COLOR: SPRUCE

- 1. BRIDGE CONNECTION
- 2. GARDEN COURTYARD ACCESS
- 3. ROOFTOP TERRACE

PRIMARY COLOR:
CHARCOAL COLOR HIGH PERFORMANCE
FIBER CEMENT PANEL

ACCENT COLOR:
NICHIHA VINTAGE WOOD FIBER CEMENT
PANEL - COLOR: SPRUCE