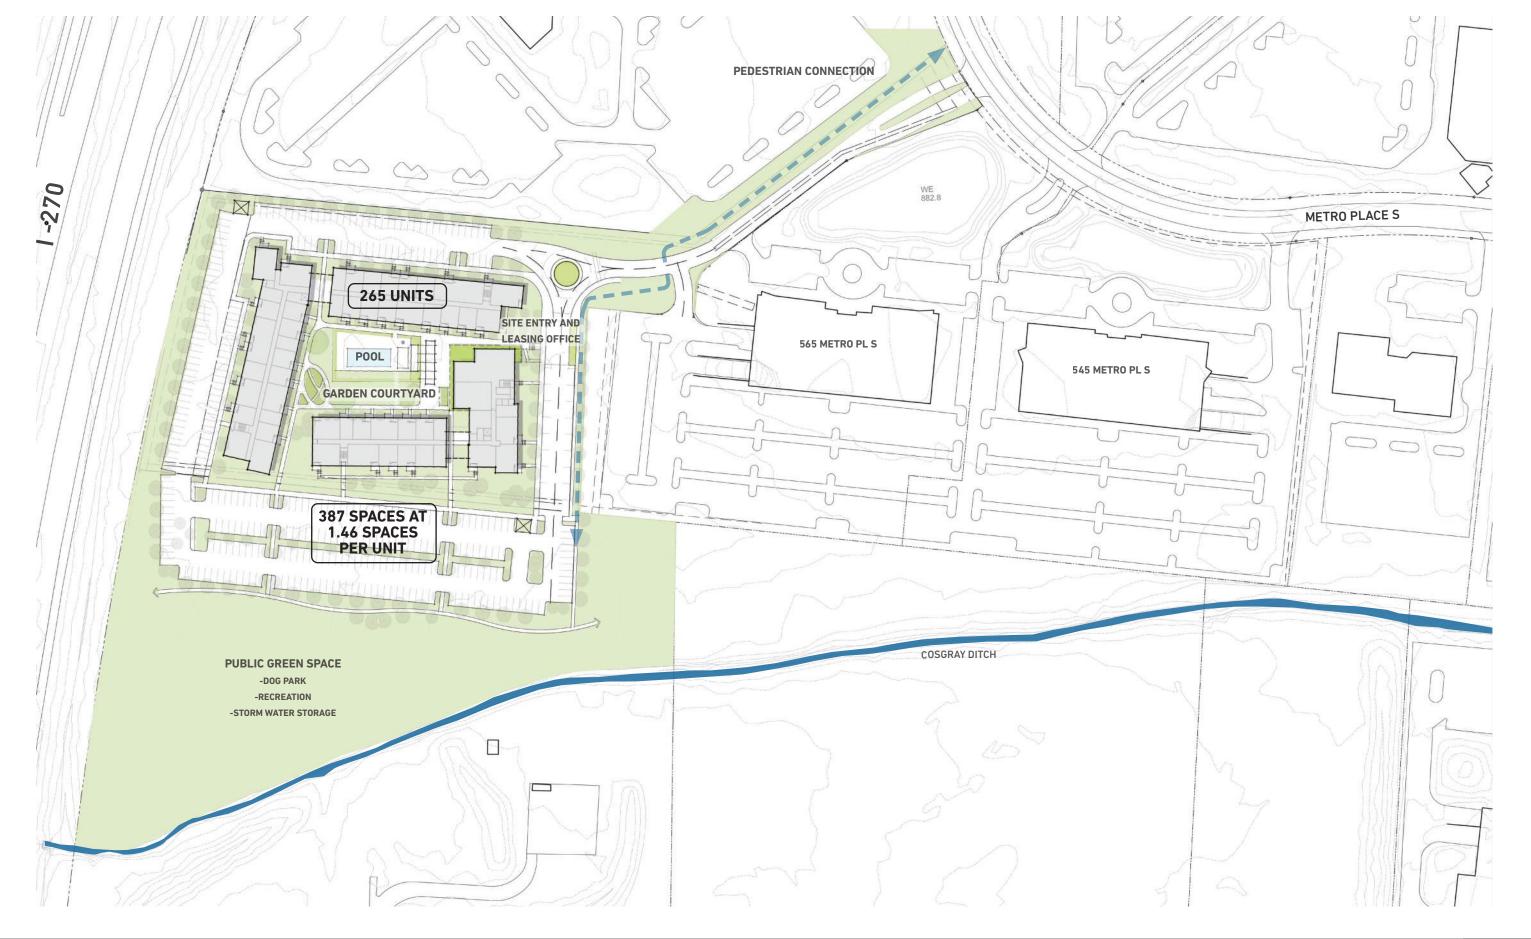

## **DESIGN INSPRIATION:** GREEN DUBLIN

PIZZUTI

GROUND FLOOR OF 100 AU 100 AU

SECOND FLOOR OF 100

ROOF PLAN OF PLAN

PRIMARY COLOR:
CHARCOAL COLOR HIGH PERFORMANCE
FIBER CEMENT PANEL

ACCENT COLOR:
NICHIHA VINTAGE WOOD FIBER CEMENT
PANEL - COLOR: SPRUCE