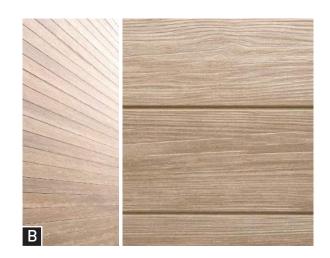

## **DESIGN INSPRIATION:** GREEN DUBLIN

PIZZUTI

GROUND FLOOR OF 100 AU 100 AU

SECOND FLOOR OF 100

ROOF PLAN OF PLAN

PRIMARY COLOR:
CHARCOAL COLOR HIGH PERFORMANCE
FIBER CEMENT PANEL

ACCENT COLOR:
NICHIHA VINTAGE WOOD FIBER CEMENT
PANEL - COLOR: SPRUCE

4. SOUTHERN ENTRANCE TO GARDEN COURTYARD

ACCENT COLOR:
NICHIHA VINTAGE WOOD FIBER CEMENT
PANEL - COLOR: SPRUCE

2. GARDEN COURTYARD ACCESS

PRIMARY COLOR:
CHARCOAL COLOR HIGH PERFORMANCE
FIBER CEMENT PANEL

ACCENT COLOR:
NICHIHA VINTAGE WOOD FIBER CEMENT
PANEL - COLOR: SPRUCE

- 1. BRIDGE CONNECTION
- 2. GARDEN COURTYARD ACCESS
- 3. ROOFTOP TERRACE

PRIMARY COLOR:
CHARCOAL COLOR HIGH PERFORMANCE
FIBER CEMENT PANEL

ACCENT COLOR:
NICHIHA VINTAGE WOOD FIBER CEMENT
PANEL - COLOR: SPRUCE