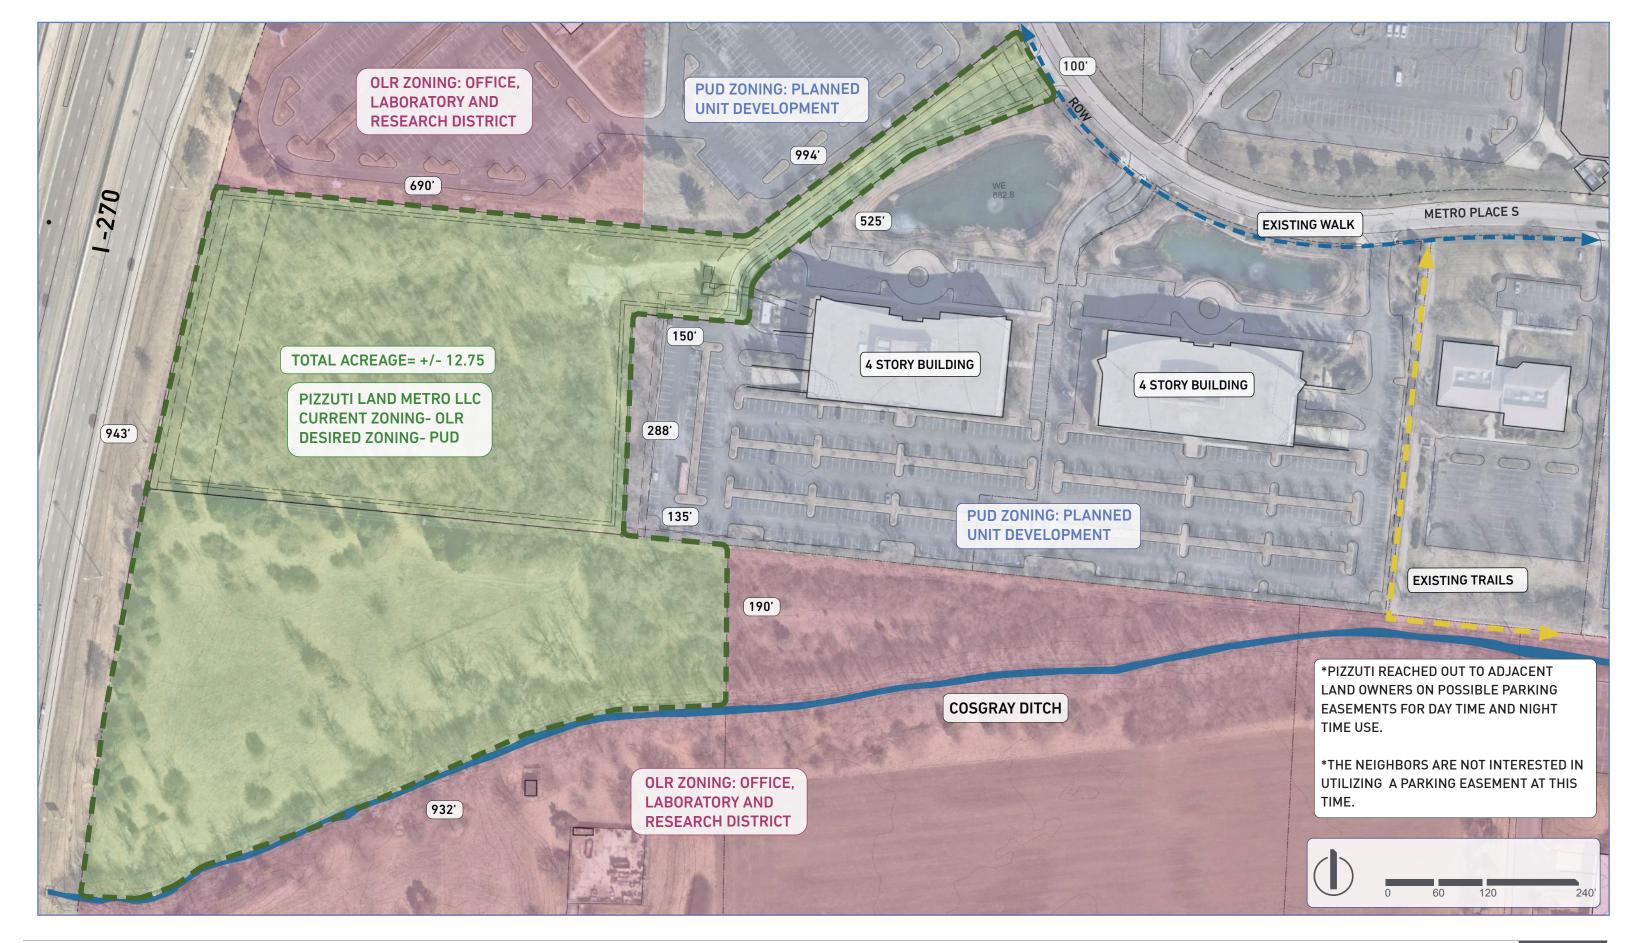

## THREE METRO CENTER

CITY OF DUBLIN INFORMAL REVIEW 10.01.2021

(A) METRO CENTER OFFICE BUILDING - 7-9 STORIES

(B) METRO CENTER OFFICE BUILDINGS - 4 STORIES

(C) METRO CENTER OFFICE BUILDINGS - 2 STORIES

METRO CENTER CONTEXT MAP