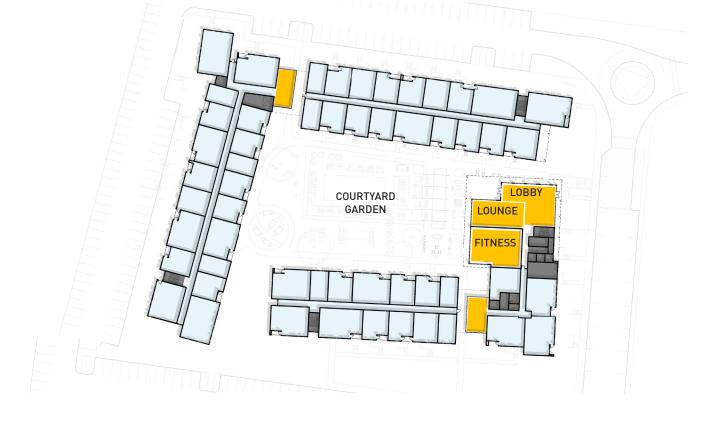

## **DESIGN INSPRIATION:** GREEN DUBLIN

PIZZUTI

GROUND FLOOR OF 100 AU 100 AU

SECOND FLOOR OF 100

ROOF PLAN OF PLAN

PRIMARY COLOR:
CHARCOAL COLOR HIGH PERFORMANCE
FIBER CEMENT PANEL

ACCENT COLOR:
NICHIHA VINTAGE WOOD FIBER CEMENT
PANEL - COLOR: SPRUCE