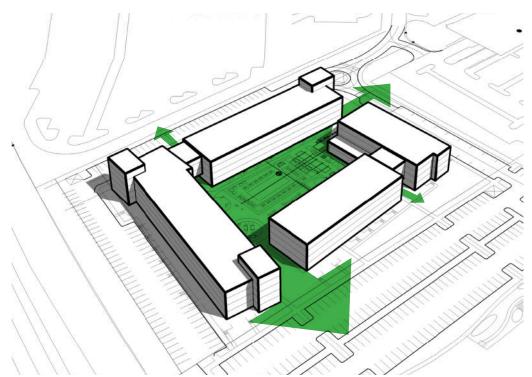

PIZZUTI

**STEP 01:** THREE STORY DONUT

**STEP 03:** EXPAND THE GARDEN

**STEP 02:** BREAK UP THE DONUT

**STEP 04:** BIG GREEN GARDEN