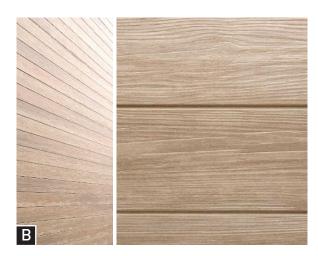

## **DESIGN INSPRIATION:** GREEN DUBLIN

PIZZUTI

GROUND FLOOR OF 100 AU 100 AU

SECOND FLOOR OF 100

ROOF PLAN OF PLAN

PRIMARY COLOR:
CHARCOAL COLOR HIGH PERFORMANCE
FIBER CEMENT PANEL

ACCENT COLOR:
NICHIHA VINTAGE WOOD FIBER CEMENT
PANEL - COLOR: SPRUCE

4. SOUTHERN ENTRANCE TO GARDEN COURTYARD

ACCENT COLOR:
NICHIHA VINTAGE WOOD FIBER CEMENT
PANEL - COLOR: SPRUCE

2. GARDEN COURTYARD ACCESS

PRIMARY COLOR:
CHARCOAL COLOR HIGH PERFORMANCE
FIBER CEMENT PANEL

ACCENT COLOR:
NICHIHA VINTAGE WOOD FIBER CEMENT
PANEL - COLOR: SPRUCE

- 1. BRIDGE CONNECTION
- 2. GARDEN COURTYARD ACCESS
- 3. ROOFTOP TERRACE

PRIMARY COLOR:
CHARCOAL COLOR HIGH PERFORMANCE
FIBER CEMENT PANEL

ACCENT COLOR:
NICHIHA VINTAGE WOOD FIBER CEMENT
PANEL - COLOR: SPRUCE