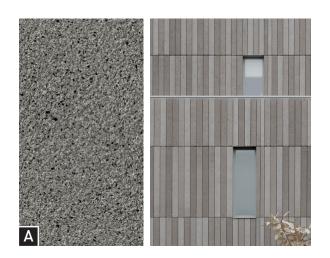

## **DESIGN INSPRIATION:** GREEN DUBLIN

PIZZUTI

GROUND FLOOR OF 100 AU 100 AU

SECOND FLOOR OF 100

ROOF PLAN OF PLAN

PRIMARY COLOR:
CHARCOAL COLOR HIGH PERFORMANCE
FIBER CEMENT PANEL

ACCENT COLOR:
NICHIHA VINTAGE WOOD FIBER CEMENT
PANEL - COLOR: SPRUCE

4. SOUTHERN ENTRANCE TO GARDEN COURTYARD

ACCENT COLOR:
NICHIHA VINTAGE WOOD FIBER CEMENT
PANEL - COLOR: SPRUCE

2. GARDEN COURTYARD ACCESS

PRIMARY COLOR:
CHARCOAL COLOR HIGH PERFORMANCE
FIBER CEMENT PANEL

ACCENT COLOR:
NICHIHA VINTAGE WOOD FIBER CEMENT
PANEL - COLOR: SPRUCE

- 1. BRIDGE CONNECTION
- 2. GARDEN COURTYARD ACCESS
- 3. ROOFTOP TERRACE

PRIMARY COLOR:
CHARCOAL COLOR HIGH PERFORMANCE
FIBER CEMENT PANEL

ACCENT COLOR:
NICHIHA VINTAGE WOOD FIBER CEMENT
PANEL - COLOR: SPRUCE