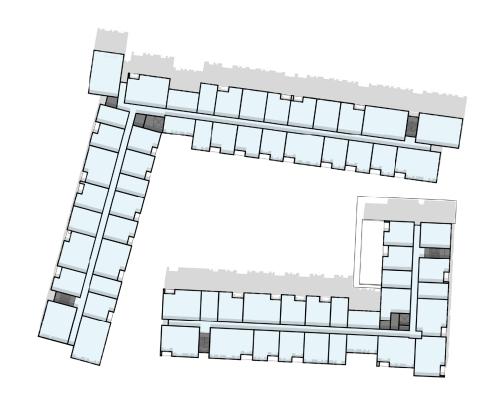

## **DESIGN INSPRIATION:** GREEN DUBLIN

PIZZUTI

GROUND FLOOR OF 100 AU 100 AU

SECOND FLOOR OF 100

ROOF PLAN OF PLAN

PRIMARY COLOR:
CHARCOAL COLOR HIGH PERFORMANCE
FIBER CEMENT PANEL

ACCENT COLOR:
NICHIHA VINTAGE WOOD FIBER CEMENT
PANEL - COLOR: SPRUCE