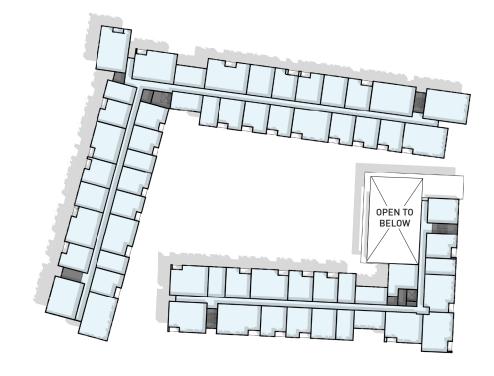

## **DESIGN INSPRIATION:** GREEN DUBLIN

PIZZUTI

GROUND FLOOR OF 100 AU 100 AU

SECOND FLOOR OF 100

ROOF PLAN OF PLAN

PRIMARY COLOR:
CHARCOAL COLOR HIGH PERFORMANCE
FIBER CEMENT PANEL

ACCENT COLOR:
NICHIHA VINTAGE WOOD FIBER CEMENT
PANEL - COLOR: SPRUCE