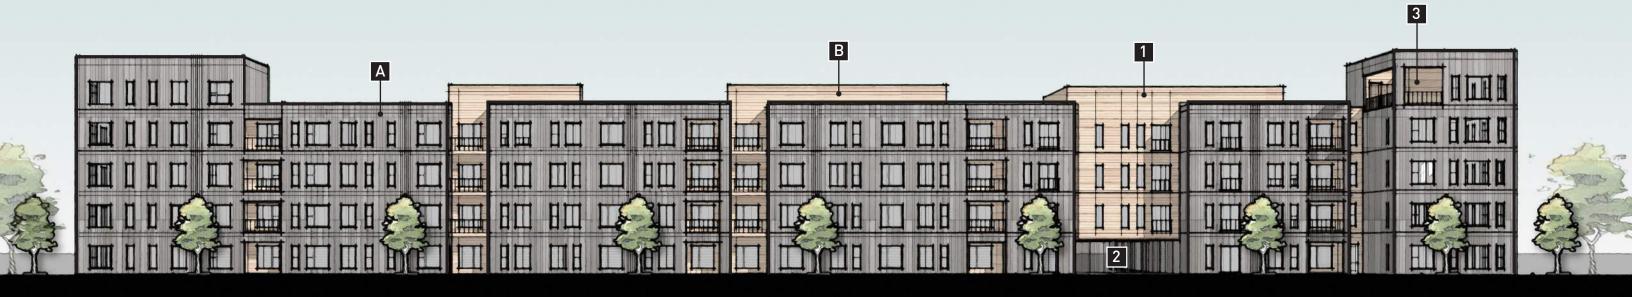

4. SOUTHERN ENTRANCE TO GARDEN COURTYARD

ACCENT COLOR:
NICHIHA VINTAGE WOOD FIBER CEMENT
PANEL - COLOR: SPRUCE

2. GARDEN COURTYARD ACCESS

PRIMARY COLOR:
CHARCOAL COLOR HIGH PERFORMANCE
FIBER CEMENT PANEL

ACCENT COLOR:
NICHIHA VINTAGE WOOD FIBER CEMENT
PANEL - COLOR: SPRUCE

- 1. BRIDGE CONNECTION
- 2. GARDEN COURTYARD ACCESS
- 3. ROOFTOP TERRACE

PRIMARY COLOR:
CHARCOAL COLOR HIGH PERFORMANCE
FIBER CEMENT PANEL

ACCENT COLOR:
NICHIHA VINTAGE WOOD FIBER CEMENT
PANEL - COLOR: SPRUCE