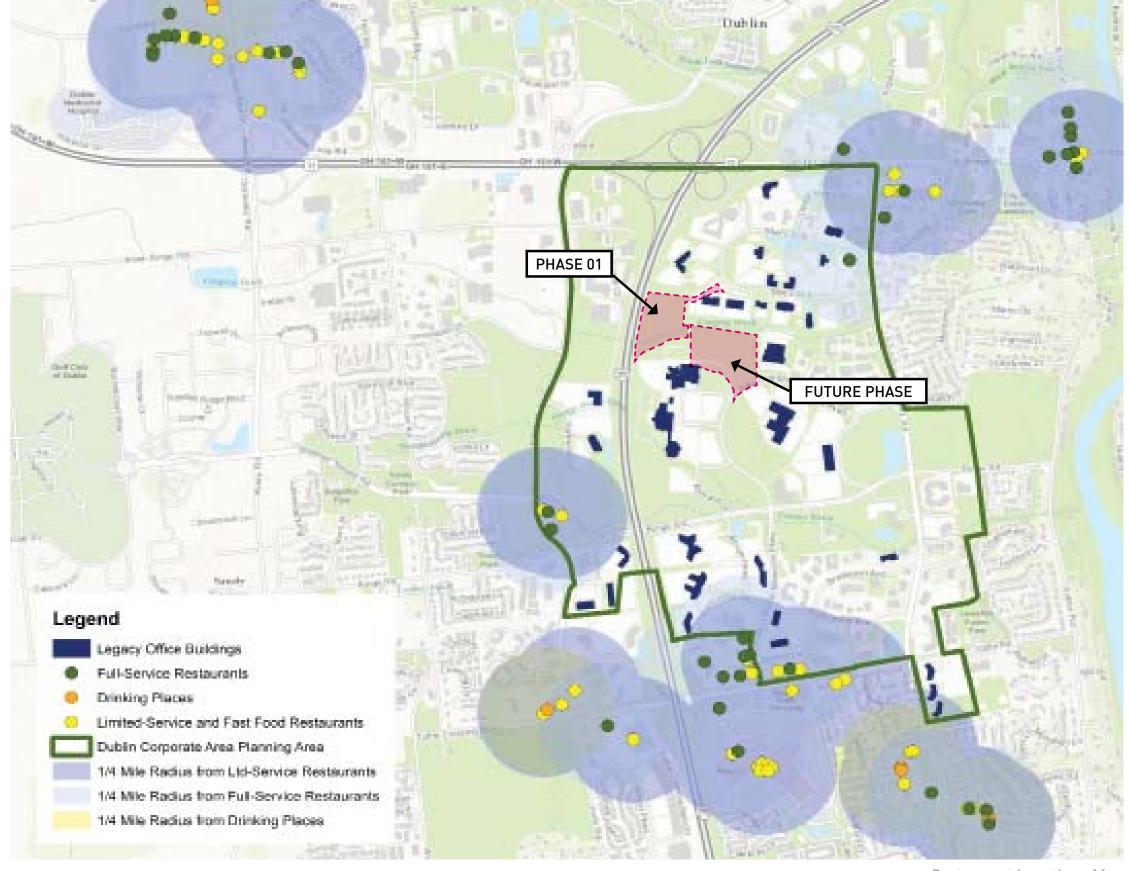

#### PLANNING GOALS FROM THE DUBLIN **CORPORATE AREA PLAN**

"REPOSITION THE "LEGACY" OFFICE SITES FOR SUCCESS BY ENCOURAGING NEW INVESTMENT, AS WELL AS REINVESTMENT IN EXISTING BUILDINGS.

CREATE A WALKABLE MIXED USE ENVIRONMENT WITH THE COMMENSURATE AMENITIES, WHILE RECOMMENDING PLACES FOR INFILL AND NEW DEVELOPMENT.

USE FORMAL AND INFORMAL OPEN SPACES AS ORGANIZATIONAL AND FOCAL ELEMENTS FOR NEW DEVELOPMENT AND REDEVELOPMENT

APPLY PLACEMAKING PRINCIPLES TO ENCOURAGE VITALITY WITHIN THE DISTRICT."

- PAGE 02 OF THE 2018 DUBLIN CORPORATE AREA PLAN

**"OFFICE TENANTS TODAY PREFER TO** BE LOCATED IN AMENITY-RICH, MIXED-**USE, HIGHLY - ACCESSIBLE SUBURBAN VIBRANT CENTERS (ALSO KNOWN AS** "LIVE, WORK, PLAY" LOCATIONS\_ RATHER THAN SINGLE-USE SUBURBAN OFFICE **LOCATIONS BY A MARGIN OF 83% TO 17%"** 

- PAGE 19 OF THE 2018 DUBLIN CORPORATE AREA PLAN

ma architects

"SITE 6 CURRENTLY SUPPORTS OFFICE OR TECH USES AS THE SITE IS WITHIN THE OFFICE USE DISTRICT. RESIDENTIAL USE SUBORDINATE TO OFFICE IS APPROPRIATE TOO. THIS SITE WILL HAVE ADDITIONAL USE OPPORTUNITIES IF A NORTH/SOUTH CONNECTOR ROAD LINKS METRO CENTER TO BLAZER PARKWAY. THIS WOULD CREATE ADDITIONAL CONNECTIVITY AND PROVIDE SOM RELIEF TO THE TRAFFIC ON FRANZ ROAD."