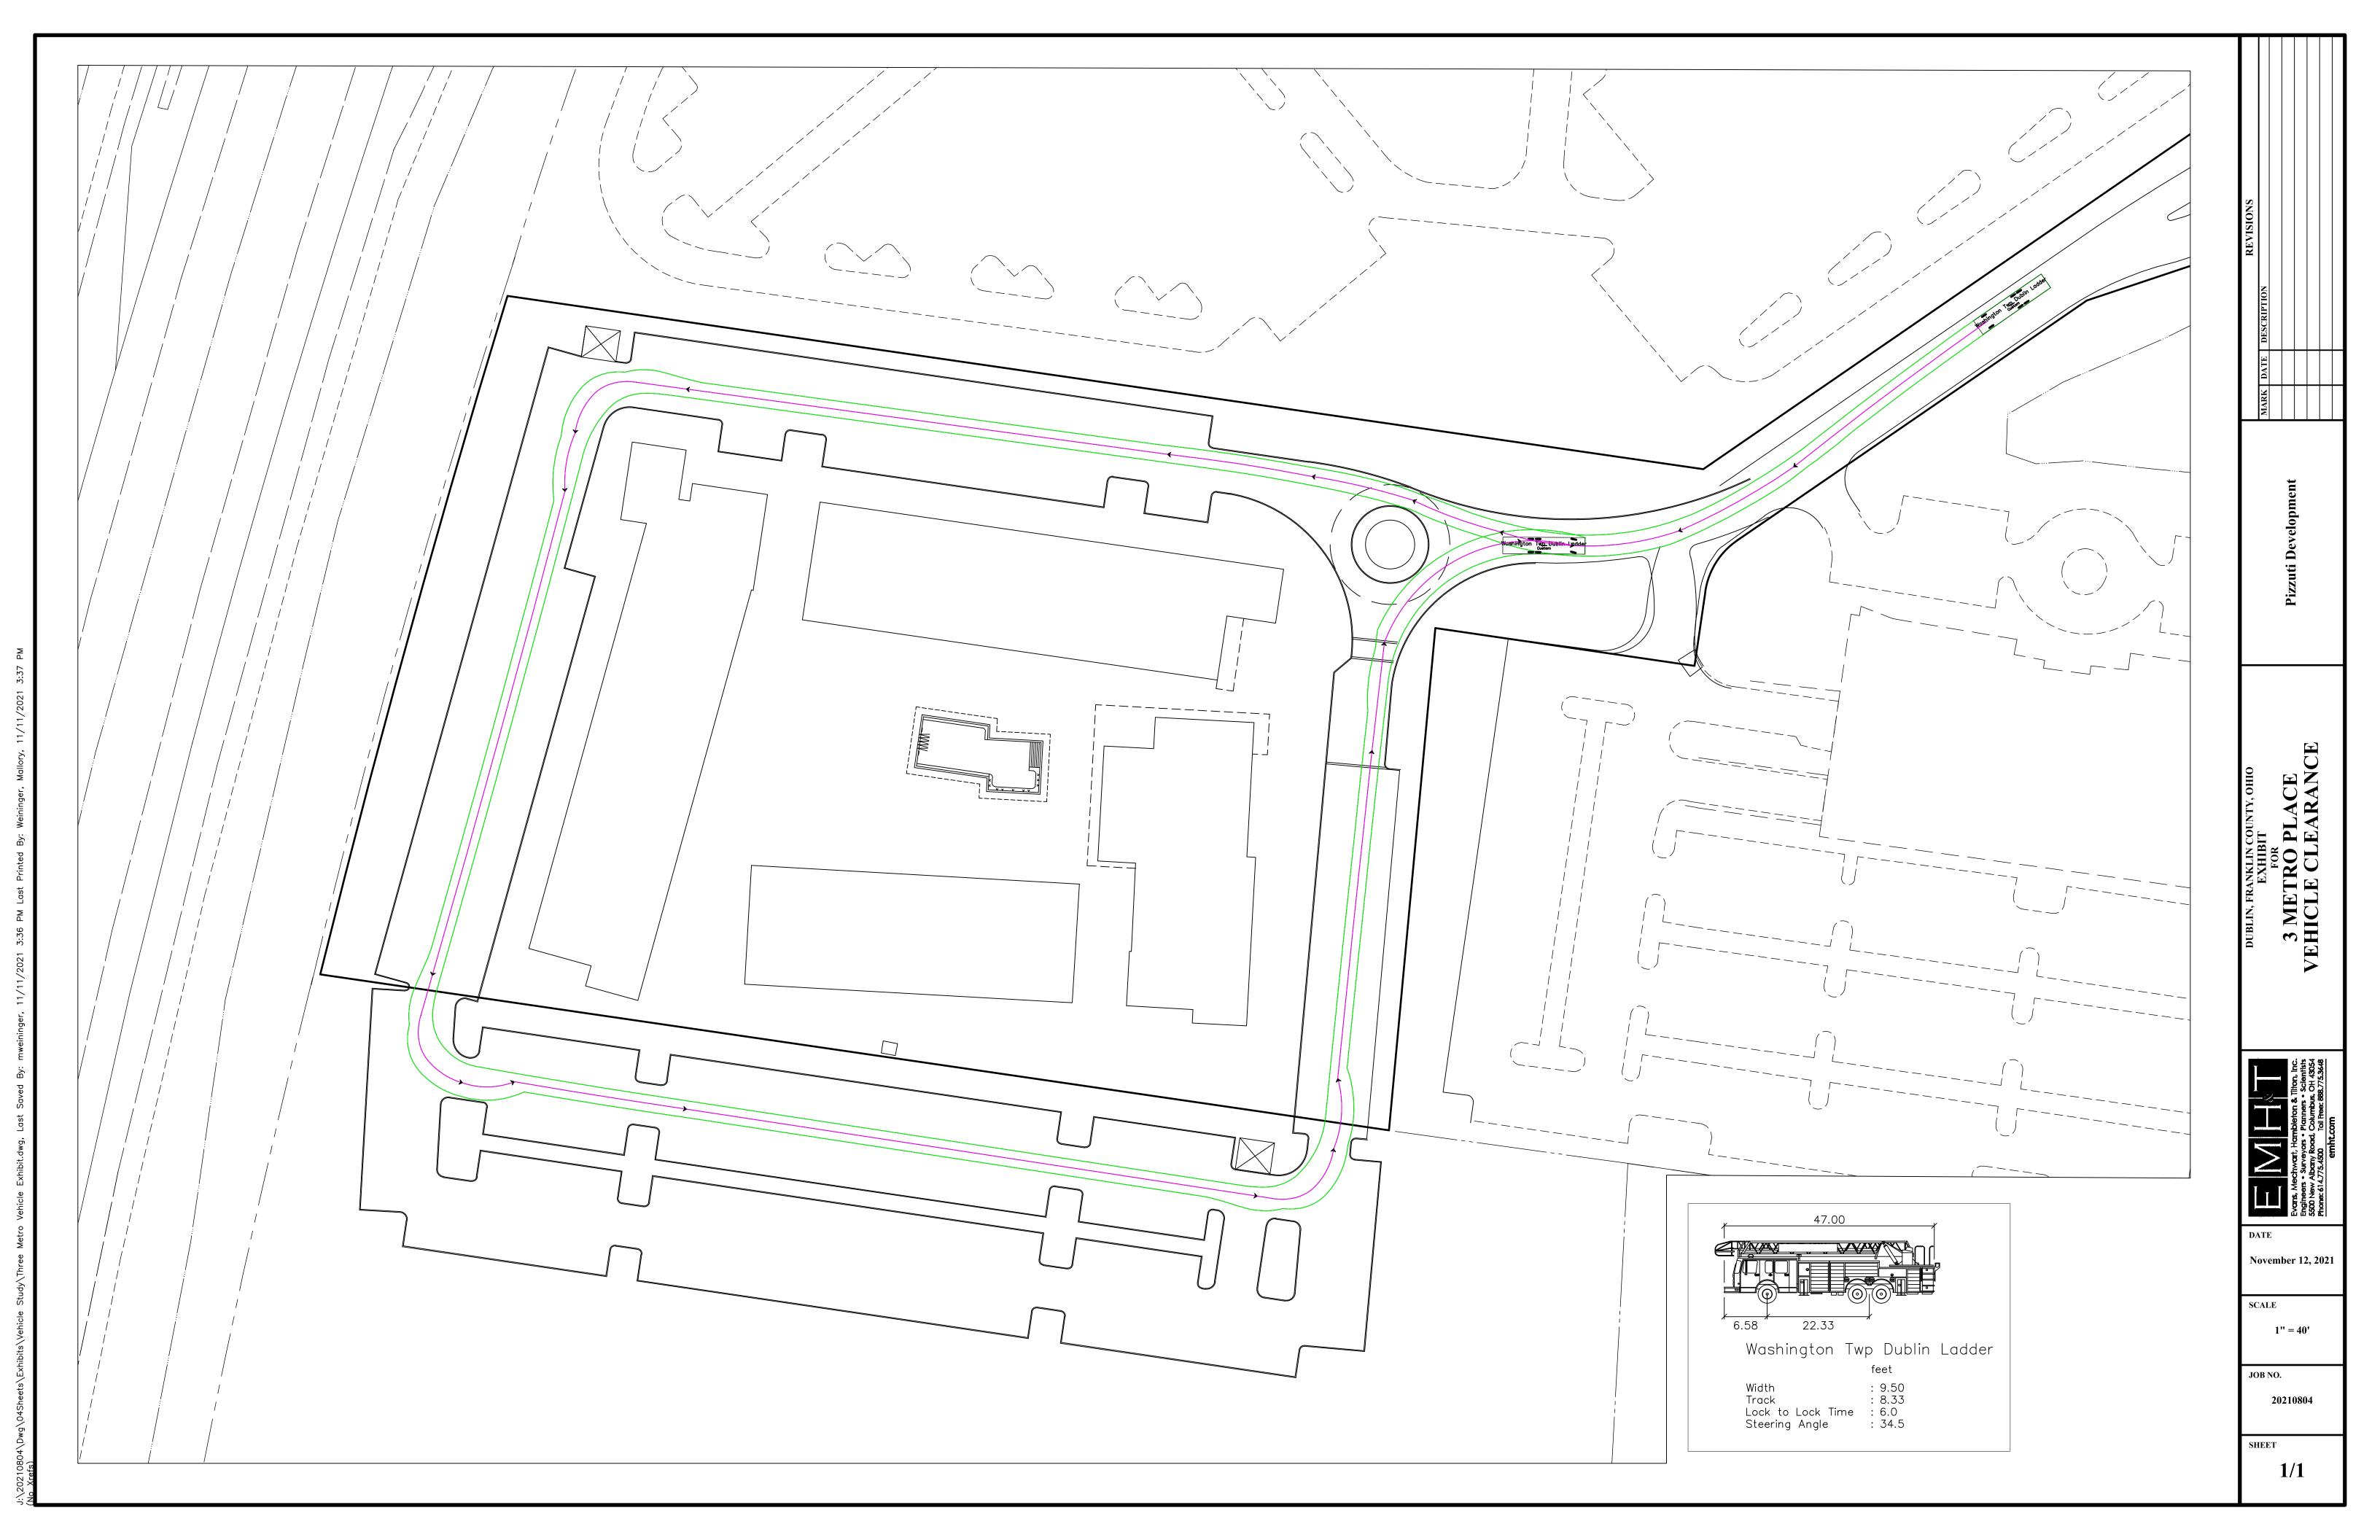

D LINKS METRO CENTER TO BLAZER PARKWAY. THIS WOULD CREATE ADDITIONAL CONNECTIVITY AND PROVIDE SOM RELIEF TO THE TRAFFIC ON FRANZ ROAD."

- FROM PAGE 32 OF THE 2018 DUBLIN CORPORATE AREA PLAN



"SITE 7 CONTINUES TO SUPPORT OFFICE DEVELOPMENT. HIGHER DENSITY, INFILL MULTIFAMILY, AND HOSPITALITY USES WITH LIMITED COMMERCIAL SERVICES ARE APPROPRIATE TO SUPPORT ADJACENT OFFICE."

- FROM PAGE 32 OF THE 2018 DUBLIN CORPORATE AREA PLAN



PIZZUTI

### **NEIGHBORHOOD** CONTEXT





#### **PROPERTY** OWNERSHIP



**EXISTING RESIDENTIAL** LAND USE





RESIDENTIAL

OFFICE

HOTEL& HOSPITALITY

### **CONCEPTUAL FRAMEWORK -** FUTURE PHASE





# **CONCEPTUAL FRAMEWORK -** FUTURE PHASE





# PHASE 1 - SITE PLAN





# **PHASE 01 - OVERALL SITE PLAN**









**BRICK** 





**COURTYARD GARDEN**