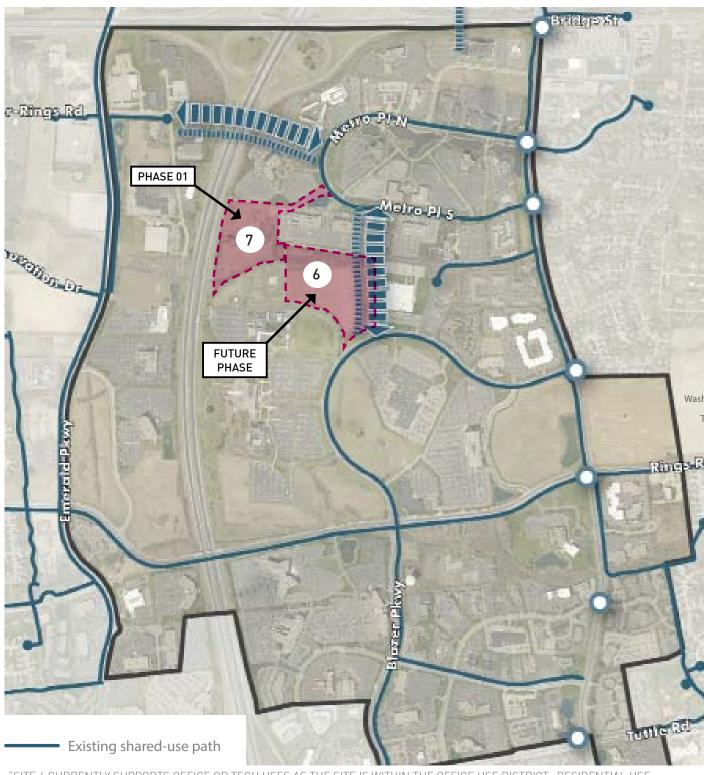

- PAGE 19 OF THE 2018 DUBLIN CORPORATE AREA PLAN

ma architects

"SITE 6 CURRENTLY SUPPORTS OFFICE OR TECH USES AS THE SITE IS WITHIN THE OFFICE USE DISTRICT. RESIDENTIAL USE SUBORDINATE TO OFFICE IS APPROPRIATE TOO. THIS SITE WILL HAVE ADDITIONAL USE OPPORTUNITIES IF A NORTH/SOUTH CONNECTOR ROAD LINKS METRO CENTER TO BLAZER PARKWAY. THIS WOULD CREATE ADDITIONAL CONNECTIVITY AND PROVIDE SOM RELIEF TO THE TRAFFIC ON FRANZ ROAD."

- FROM PAGE 32 OF THE 2018 DUBLIN CORPORATE AREA PLAN

"SITE 7 CONTINUES TO SUPPORT OFFICE DEVELOPMENT. HIGHER DENSITY, INFILL MULTIFAMILY, AND HOSPITALITY USES WITH LIMITED COMMERCIAL SERVICES ARE APPROPRIATE TO SUPPORT ADJACENT OFFICE."

- FROM PAGE 32 OF THE 2018 DUBLIN CORPORATE AREA PLAN

PIZZUTI