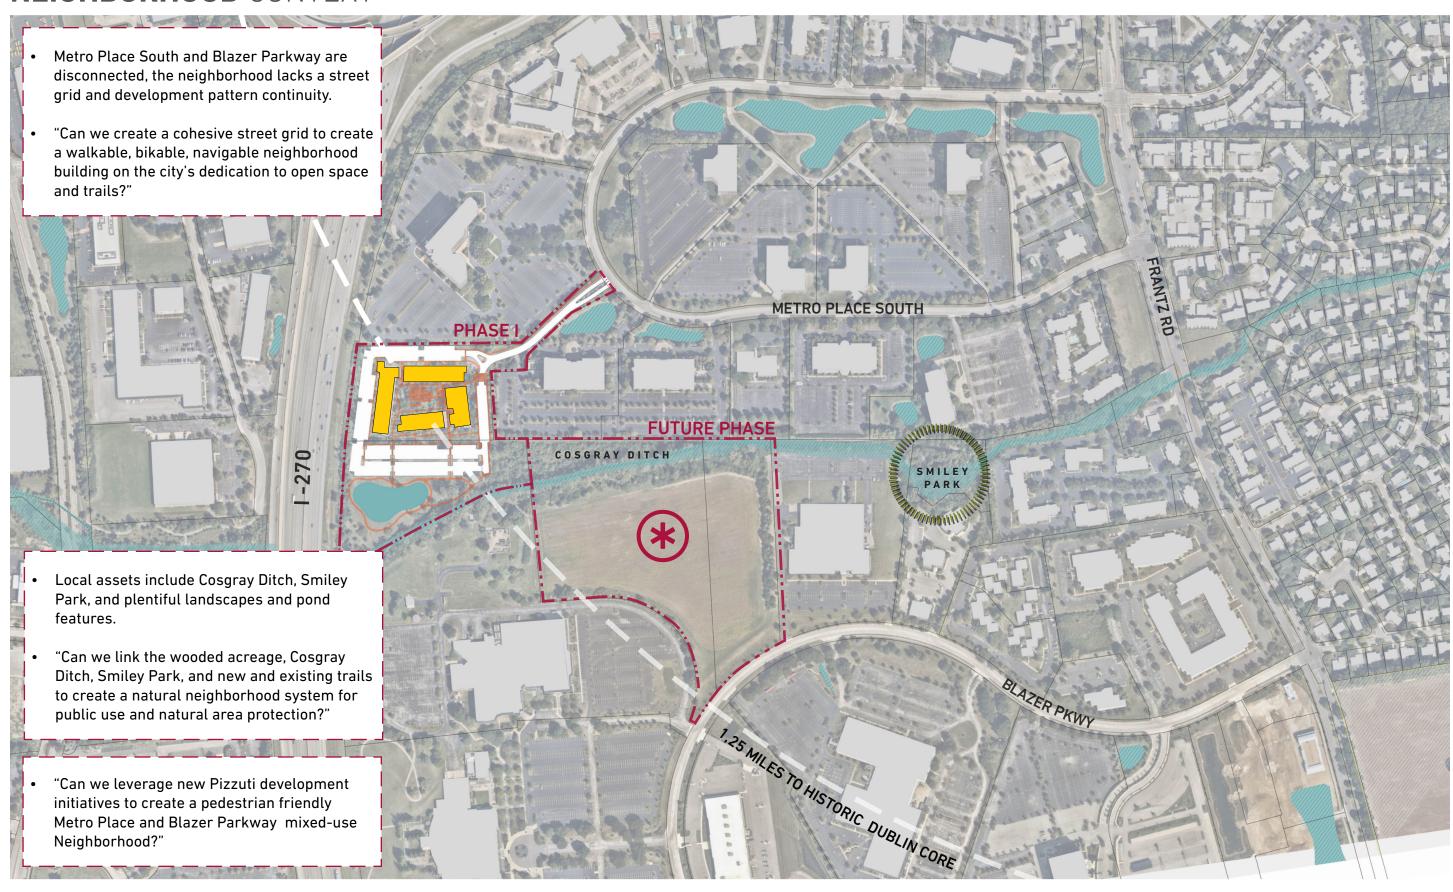

OF 83% TO 17%"** 

- PAGE 19 OF THE 2018 DUBLIN CORPORATE AREA PLAN









ma architects



"SITE 6 CURRENTLY SUPPORTS OFFICE OR TECH USES AS THE SITE IS WITHIN THE OFFICE USE DISTRICT. RESIDENTIAL USE SUBORDINATE TO OFFICE IS APPROPRIATE TOO. THIS SITE WILL HAVE ADDITIONAL USE OPPORTUNITIES IF A NORTH/SOUTH CONNECTOR ROAD LINKS METRO CENTER TO BLAZER PARKWAY. THIS WOULD CREATE ADDITIONAL CONNECTIVITY AND PROVIDE SOM RELIEF TO THE TRAFFIC ON FRANZ ROAD."

- FROM PAGE 32 OF THE 2018 DUBLIN CORPORATE AREA PLAN



"SITE 7 CONTINUES TO SUPPORT OFFICE DEVELOPMENT. HIGHER DENSITY, INFILL MULTIFAMILY, AND HOSPITALITY USES WITH LIMITED COMMERCIAL SERVICES ARE APPROPRIATE TO SUPPORT ADJACENT OFFICE."

- FROM PAGE 32 OF THE 2018 DUBLIN CORPORATE AREA PLAN



PIZZUTI

### **NEIGHBORHOOD** CONTEXT





#### **PROPERTY** OWNERSHIP



**EXISTING RESIDENTIAL** LAND USE





RESIDENTIAL

OFFICE

HOTEL& HOSPITALITY

### **CONCEPTUAL FRAMEWORK -** FUTURE PHASE





# **CONCEPTUAL FRAMEWORK -** FUTURE PHASE





# PHASE 1 - SITE PLAN





# **PHASE 01 - OVERALL SITE PLAN**









**BRICK** 





**COURTYARD GARDEN**