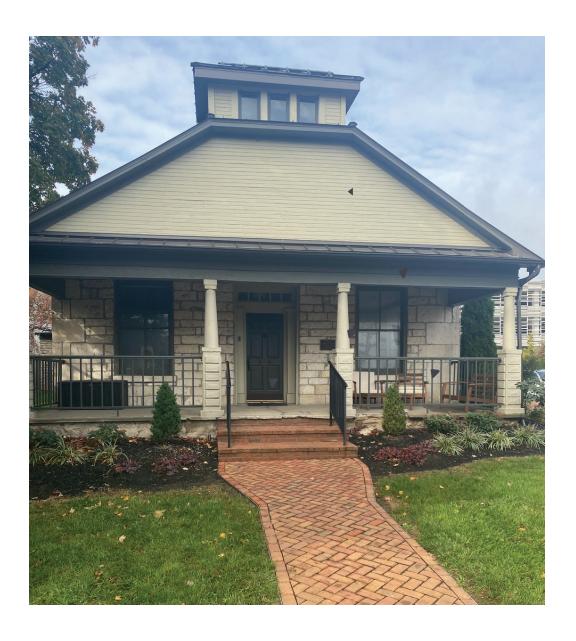

## **Sheraton Sage**

Interior / Exterior

Wood siding, Doors and Trim around Doors & Half Moon window on side

#### **Classical White**

Interior / Exterior

All trim (except around doors)
Columns on front porch, front porch
ceiling, side door cove and ceiling

## **Urbane Bronze**

Interior / Exterior

Location Number: 245-C7

Windows Trim

----

**Sheraton Sage** 

SW 0014

Interior / Exterior

SW 2829 Classical White

Interior / Exterior

TRIM

SIDING

SW 7048 **Urbane Bronze** 

Interior / Exterior Location Number: 245-C7

DOOR, COLUMNS, FENCE

SIDE ENTRANCE DOOR/TRIM TO BE PAINTED AS WELL.
TERRI/TIM TO DISCUSS

Woodsiding, Half moon window, doors and door trim to be Sheraton Sage. All other trim to be Classical White. Windows and window trim to be Urbane Bronze.

Wood siding to be Sheraton Sage. All trim to be Classical White, windows and window trim to be Urbane Bronze.