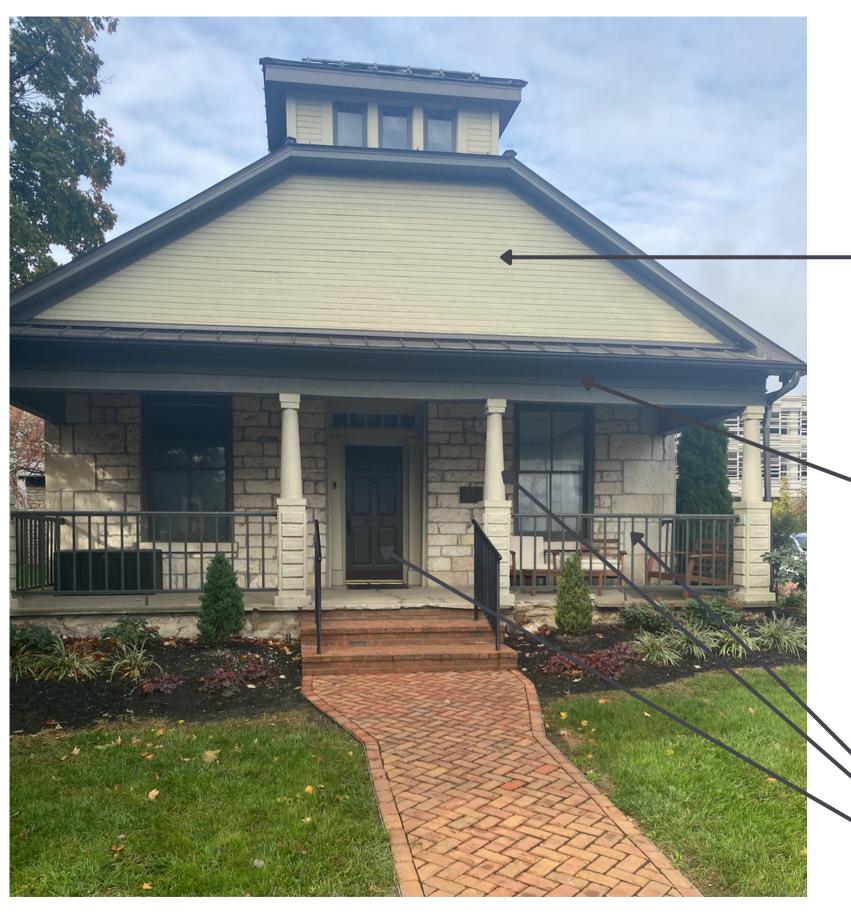

## **Sheraton Sage**

Interior / Exterior

Wood siding, Doors and Trim around Doors & Half Moon window on side

#### **Classical White**

Interior / Exterior

All trim (except around doors)
Columns on front porch, front porch
ceiling, side door cove and ceiling

## **Urbane Bronze**

Interior / Exterior

Location Number: 245-C7

Windows Trim

----

**Sheraton Sage** 

SW 0014

Interior / Exterior

SW 2829 Classical White

Interior / Exterior

TRIM

SIDING

SW 7048 **Urbane Bronze** 

Interior / Exterior Location Number: 245-C7

DOOR, COLUMNS, FENCE

SIDE ENTRANCE DOOR/TRIM TO BE PAINTED AS WELL.
TERRI/TIM TO DISCUSS

Woodsiding, Half moon window, doors and door trim to be Sheraton Sage. All other trim to be Classical White. Windows and window trim to be Urbane Bronze.

Wood siding to be Sheraton Sage. All trim to be Classical White, windows and window trim to be Urbane Bronze.