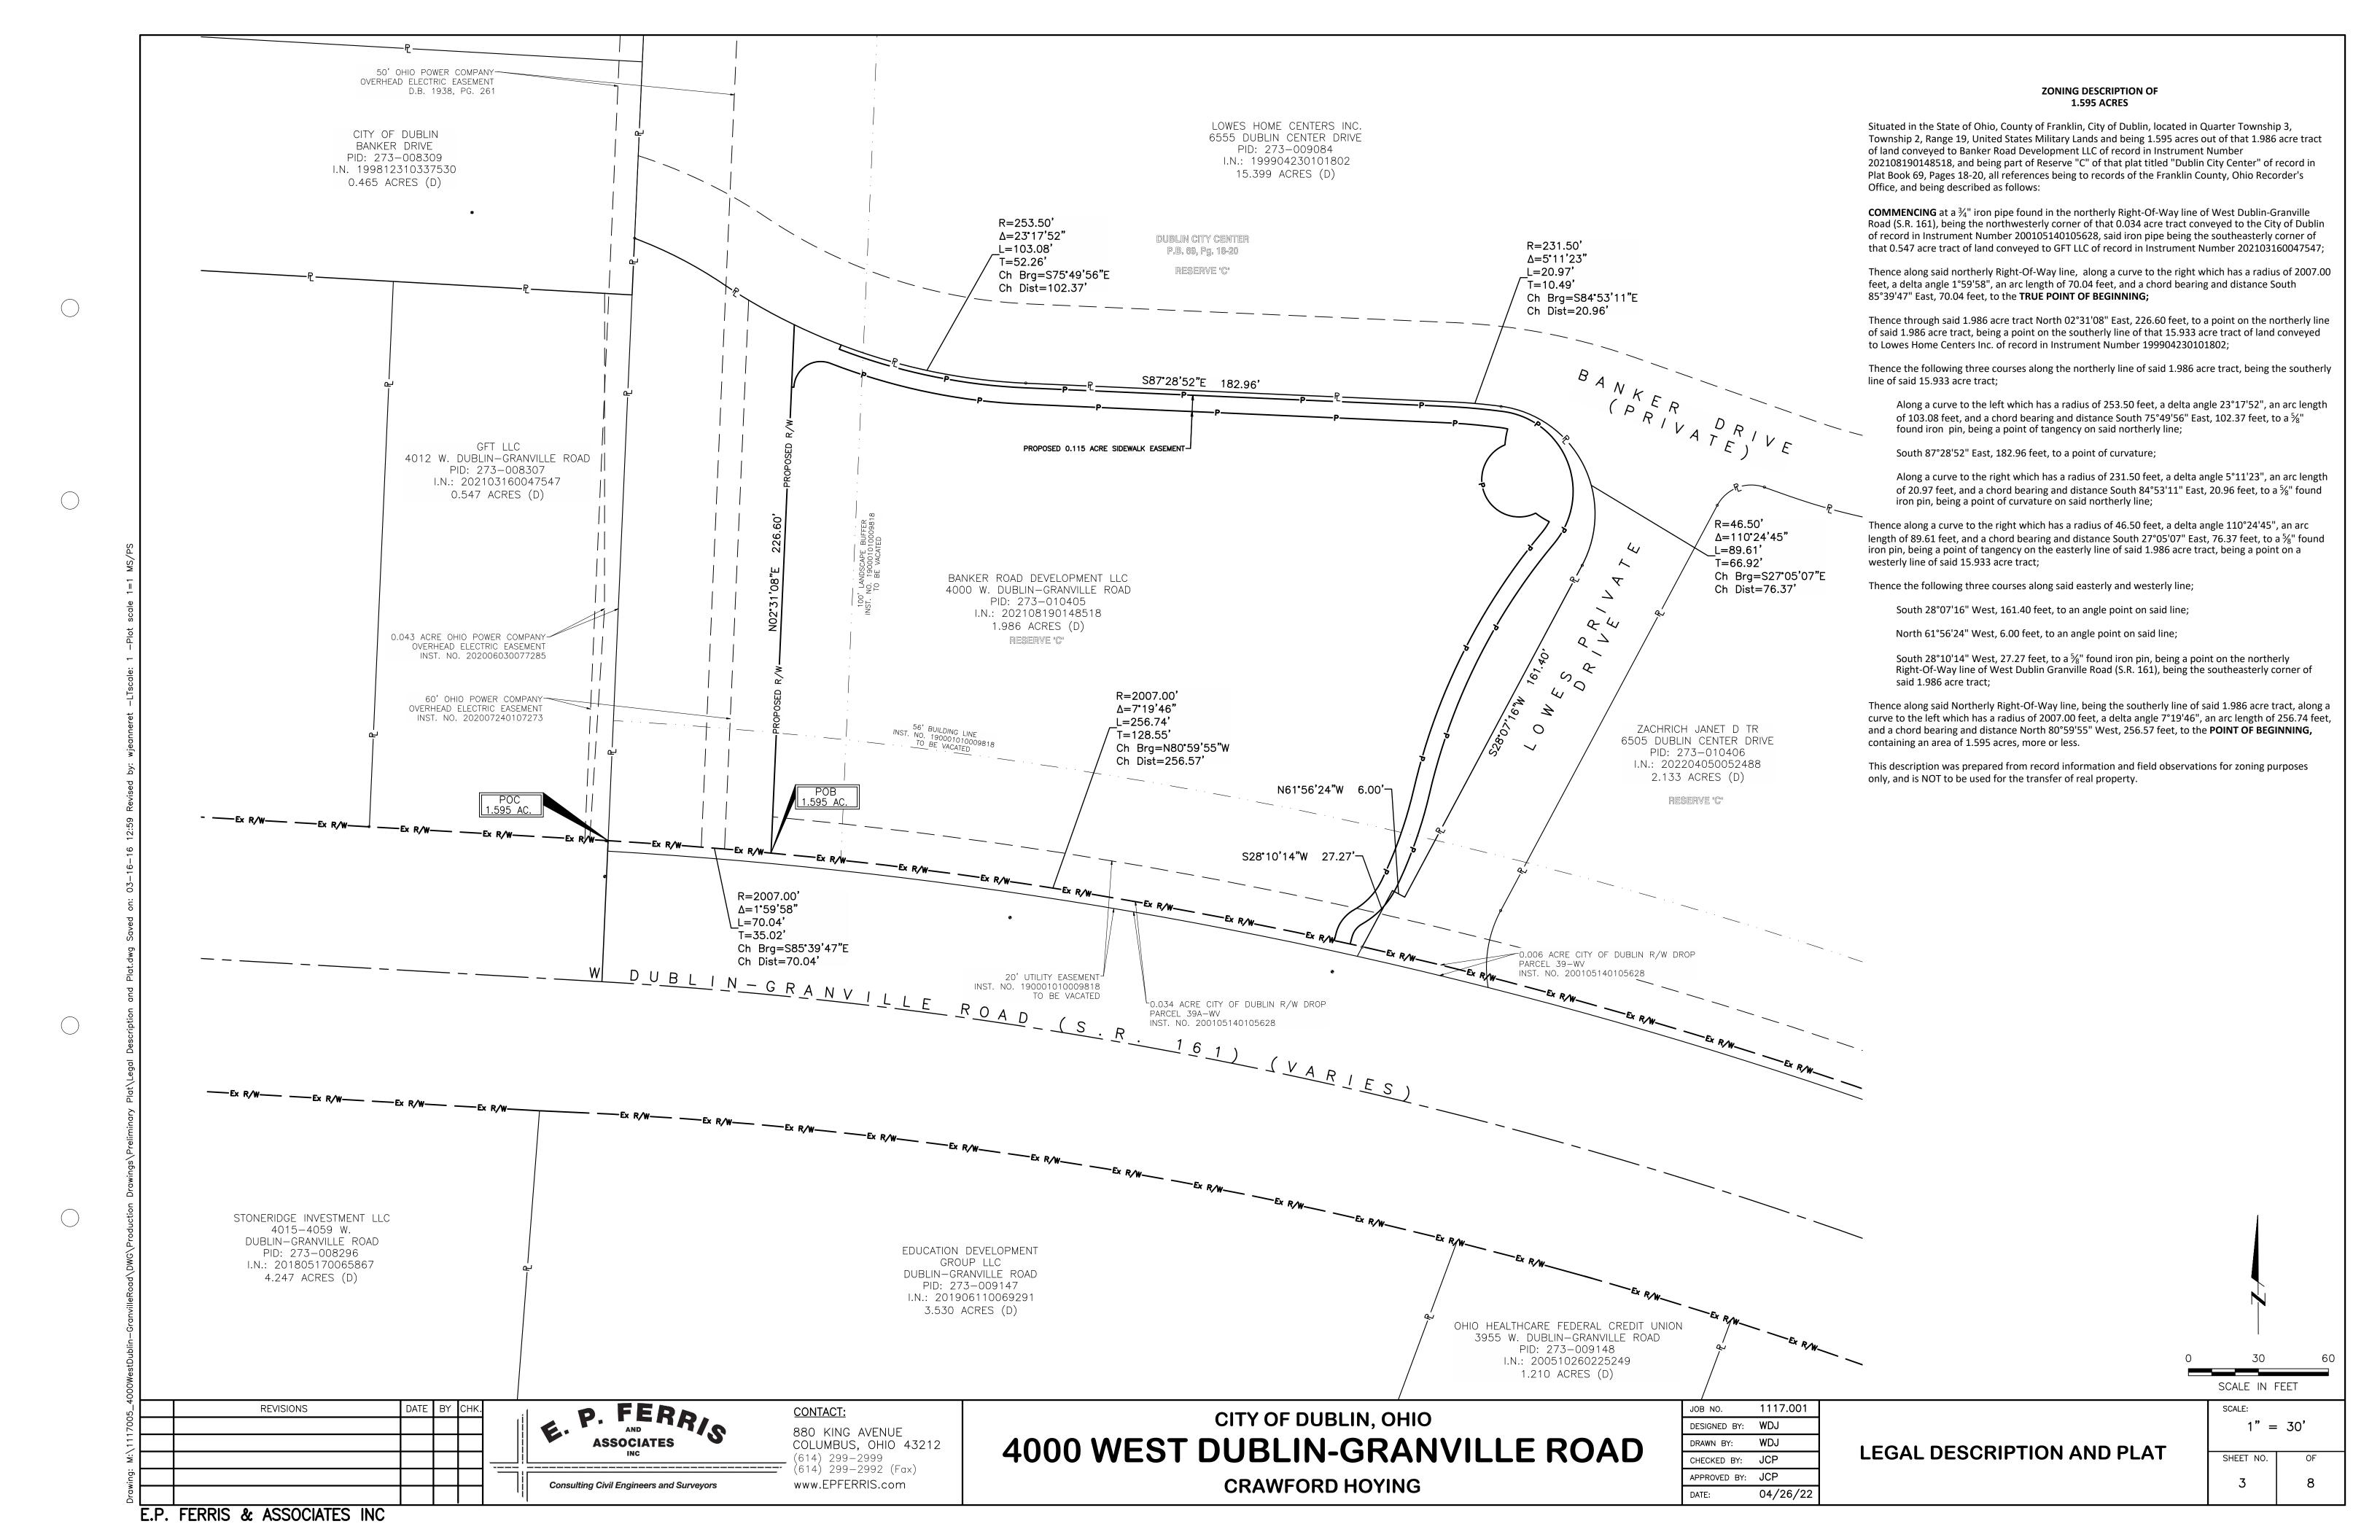

## 4000 WEST DUBLIN-GRANVILLE ROAD

STATE OF OHIO, COUNTY OF FRANKLIN, CITY OF DUBLIN LOCATED IN QUARTER TOWNSHIP 3, TOWNSHIP 2, RANGE 19 UNITED STATES MILITARY LANDS