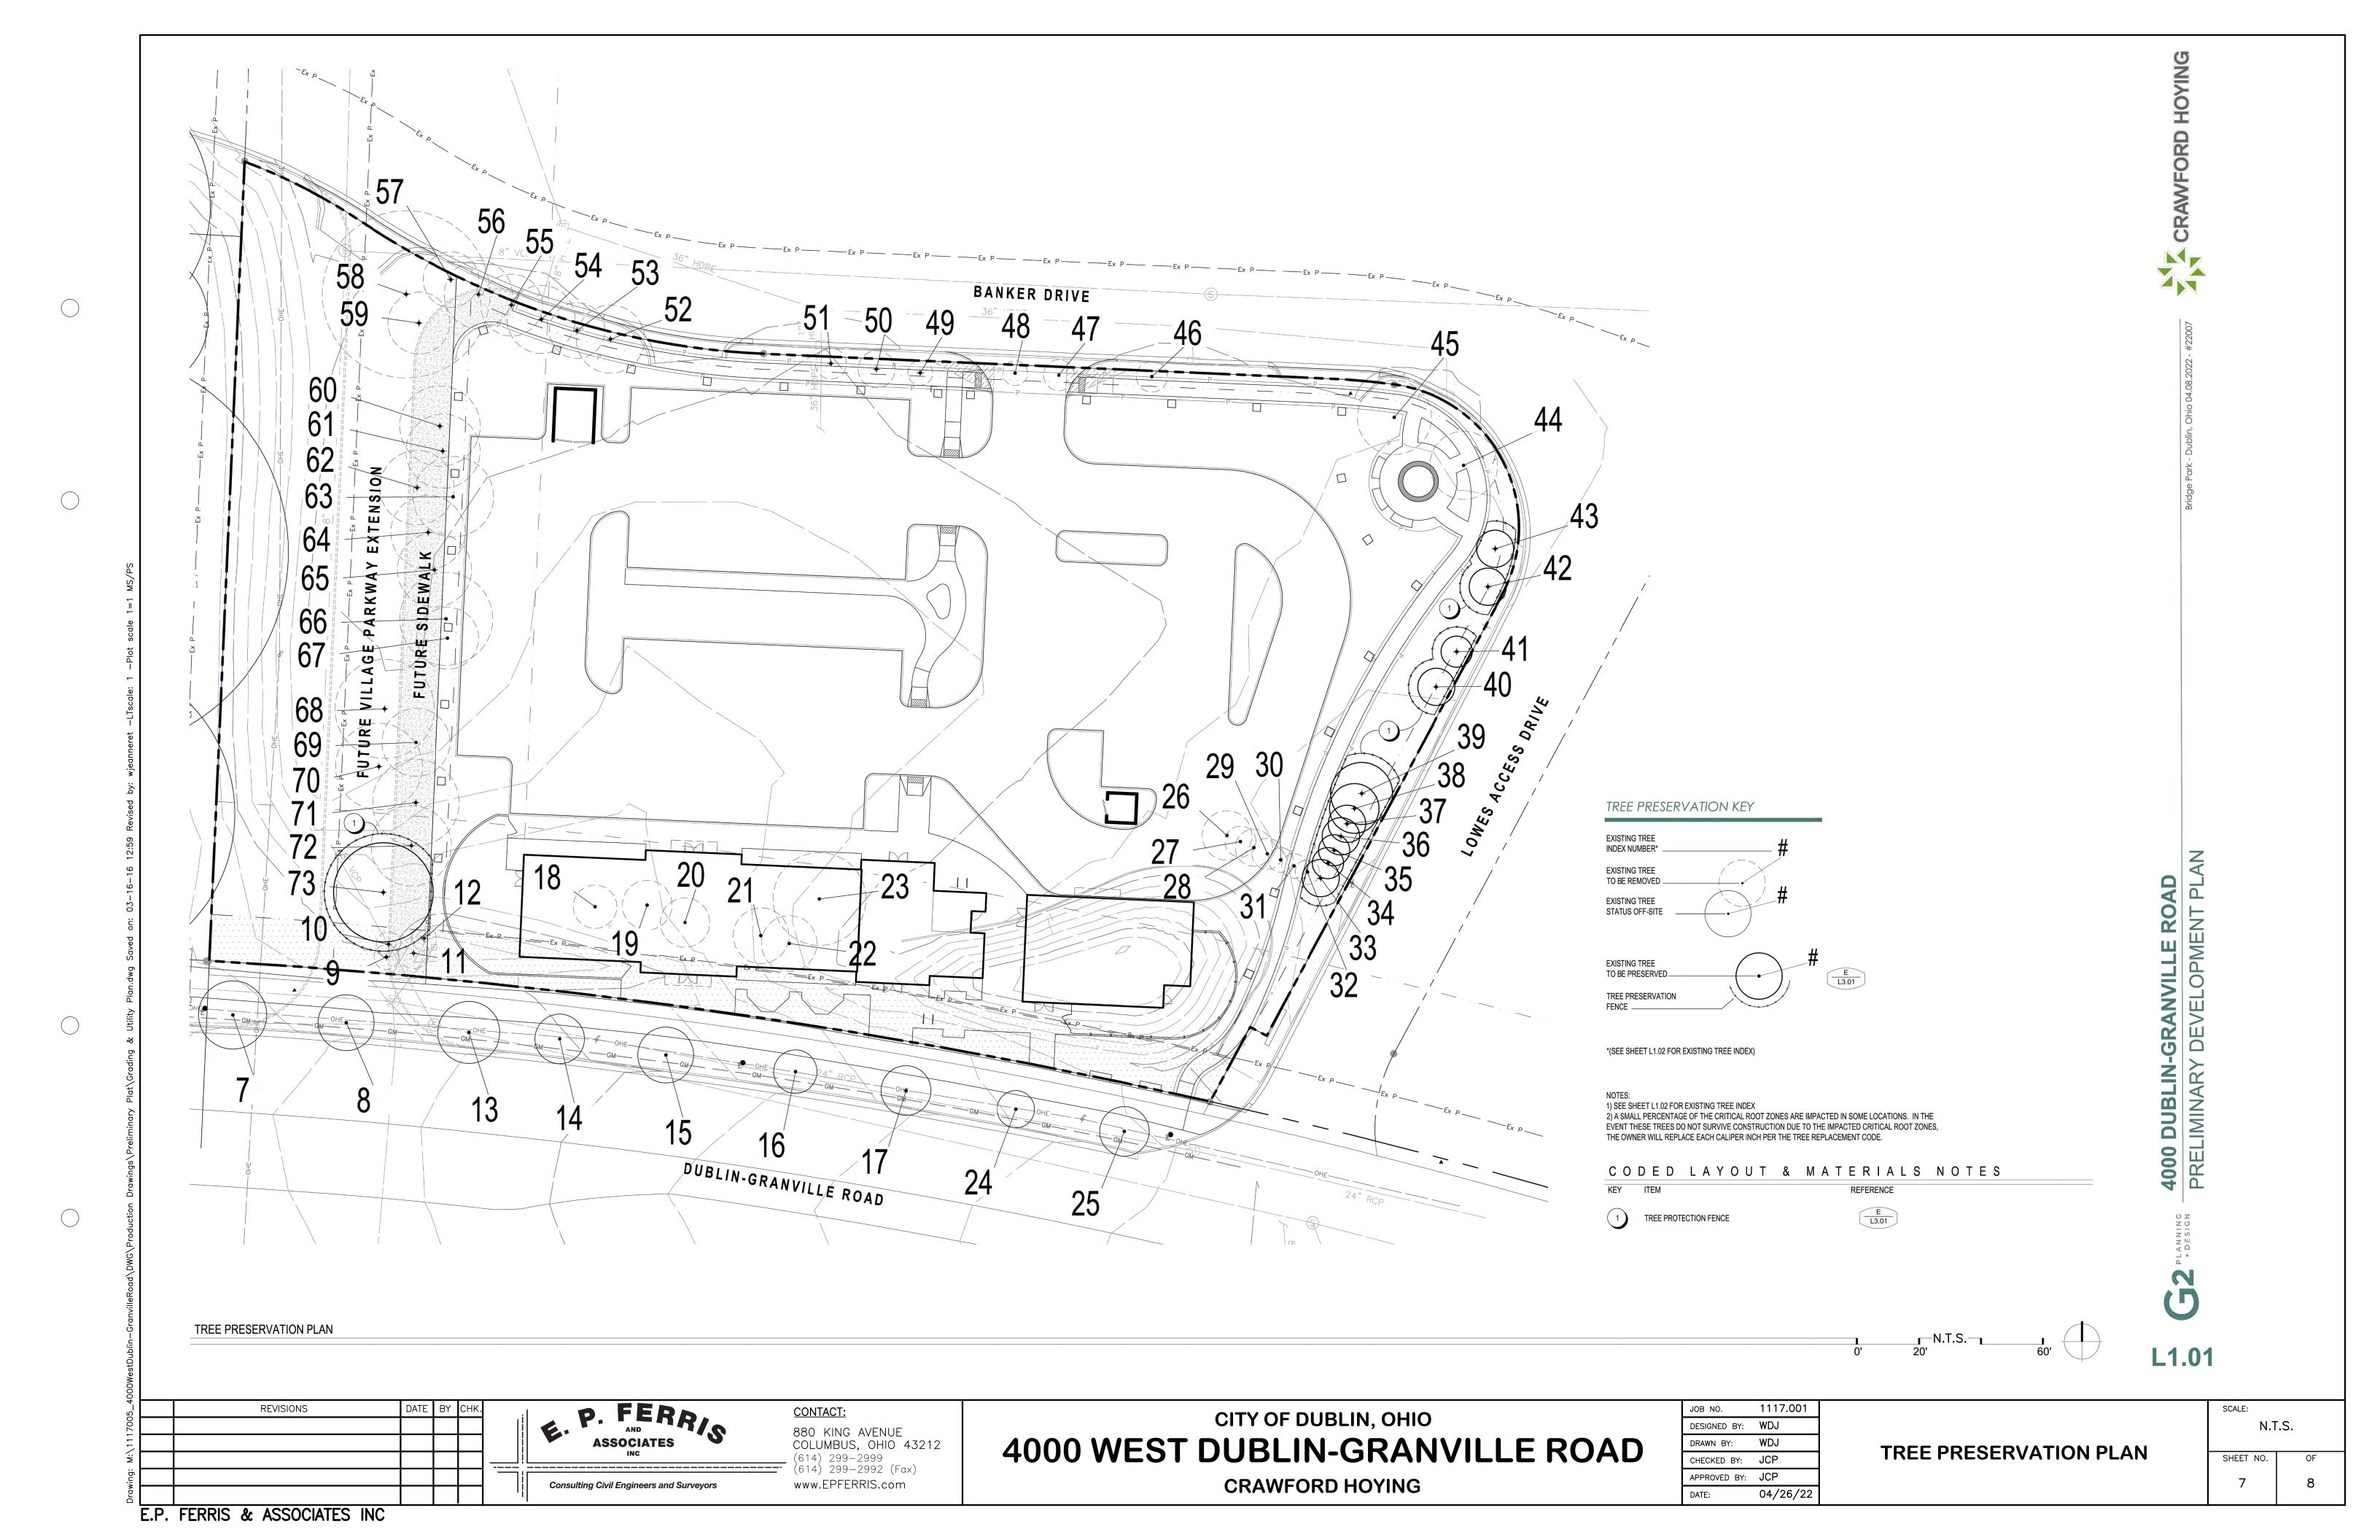

| L1 | .02 |  |
|----|-----|--|
|    |     |  |

| TREE# | DIAMETER | SPECIES      | CONDITION | STATUS   |
|-------|----------|--------------|-----------|----------|
| 1     | 36       | MULBERRY     | GOOD      | OFF-SITE |
| 2     | 8        | MAPLE        | GOOD      | OFF-SITE |
| 3     | 9        | MAPLE        | GOOD      | OFF-SITE |
| 4     | 8        | MAPLE        | GOOD      | OFF-SITE |
| 5     | 11       | MAPLE        | GOOD      | OFF-SITE |
| 6     | 4        | CALLERY PEAR | GOOD      | OFF-SITE |
| 7     | 11       | MAPLE        | GOOD      | OFF-SITE |
| 8     | 9        | MAPLE        | GOOD      | OFF-SITE |
| 9     | 4        | CALLERY PEAR | GOOD      | REMOVE   |
| 10    | 4        | CALLERY PEAR | GOOD      | REMOVE   |
| 11    | 5        | CALLERY PEAR | GOOD      | REMOVE   |
| 12    | 4        | CALLERY PEAR | GOOD      | REMOVE   |
| 13    | 10       | MAPLE        | GOOD      | OFF-SITE |
| 14    | 8        | MAPLE        | GOOD      | OFF-SITE |
| 15    | 9        | MAPLE        | GOOD      | OFF-SITE |
| 16    | 7        | MAPLE        | GOOD      | OFF-SITE |
| 17    | 8        | MAPLE        | FAIR      | OFF-SITE |
| 18    | 7        | SPRUCE       | GOOD      | REMOVE   |
| 19    | 8        | SPRUCE       | GOOD      | REMOVE   |
| 20    | 8        | SPRUCE       | GOOD      | REMOVE   |
| 21    | 9        | SYCAMORE     | GOOD      | REMOVE   |
| 22    | 9        | SYCAMORE     | GOOD      | REMOVE   |
| 23    | 15       | SYCAMORE     | GOOD      | REMOVE   |
| 24    | 6        | MAPLE        | GOOD      | OFF-SITE |
| 25    | 8        | MAPLE        | GOOD      | OFF-SITE |
| 26    | 8        | JUNIPER      | GOOD      | REMOVE   |
| 27    | 5        | JUNIPER      | GOOD      | REMOVE   |
| 28    | 6        | JUNIPER      | GOOD      | REMOVE   |
| 29    | 5        | JUNIPER      | GOOD      | REMOVE   |
| 30    | 4        | JUNIPER      | FAIR      | REMOVE   |
| 31    | 4        | JUNIPER      | FAIR      | REMOVE   |
| 32    | 4        | JUNIPER      | FAIR      | REMOVE   |
| 33    | 6        | JUNIPER      | FAIR      | PRESERVE |
| 34    | 5        | JUNIPER      | FAIR      | PRESERVE |
| 35    | 5        | JUNIPER      | FAIR      | PRESERVE |
| 36    | 6        | JUNIPER      | GOOD      | PRESERVE |
| 37    | 6        | JUNIPER      | FAIR      | PRESERVE |
| 38    | 8        | JUNIPER      | GOOD      | PRESERVE |
| 39    | 10       | JUNIPER      | GOOD      | PRESERVE |
| 40    | 6        | APPLE        | GOOD      | PRESERVE |
| 41    | 5        | APPLE        | GOOD      | PRESERVE |
| 42    | 6        | APPLE        | GOOD      | PRESERVE |
| 43    | 6        | APPLE        | GOOD      | PRESERVE |
| 44    | 11       | SPRUCE       | GOOD      | REMOVE   |
| 45    | 12       | SYCAMORE     | GOOD      | REMOVE   |
| 46    | 5        | HAWTHORN     | GOOD      | REMOVE   |
| 47    | 5        | HAWTHORN     | GOOD      | REMOVE   |
| 48    | 4        | HAWTHORN     | FAIR      | REMOVE   |
| 49    | 4        | HAWTHORN     | GOOD      | REMOVE   |
| 50    | 6        | HAWTHORN     | GOOD      | REMOVE   |
| 51    | 5        | HAWTHORN     | FAIR      | REMOVE   |
| 52    | 11       | SPRUCE       | POOR      | REMOVE   |
| 53    | 9        | SPRUCE       | POOR      | REMOVE   |
| 54    | 11       | SPRUCE       | POOR      | REMOVE   |
| 55    | 10       | SPRUCE       | POOR      | REMOVE   |
| 56    | 11       | SPRUCE       | POOR      | REMOVE   |

| TREE#                                                                                                                          | DIAMETER                                           | SPECIES         | CONDITION                | STATUS   |  |
|--------------------------------------------------------------------------------------------------------------------------------|----------------------------------------------------|-----------------|--------------------------|----------|--|
| 57                                                                                                                             | 9                                                  | SPRUCE          | POOR                     | REMOVE   |  |
| 58                                                                                                                             | 27                                                 | BOXELDER        | POOR                     | REMOVE   |  |
| 59                                                                                                                             | 10                                                 | MULBERRY        | POOR                     | REMOVE   |  |
| 60                                                                                                                             | 13                                                 | SPRUCE          | POOR                     | REMOVE   |  |
| 61                                                                                                                             | 12                                                 | SPRUCE          | POOR                     | REMOVE   |  |
| 62                                                                                                                             | 12                                                 | SPRUCE          | POOR                     | REMOVE   |  |
| 63                                                                                                                             | 13                                                 | SPRUCE          | POOR                     | REMOVE   |  |
| 64                                                                                                                             | 12                                                 | SPRUCE          | POOR                     | REMOVE   |  |
| 65                                                                                                                             | 12                                                 | PINE            | POOR                     | REMOVE   |  |
| 66                                                                                                                             | 15                                                 | SPRUCE          | POOR                     | REMOVE   |  |
| 67                                                                                                                             | 10                                                 | SPRUCE          | POOR                     | REMOVE   |  |
| 68                                                                                                                             | 16                                                 | CHERRY          | POOR                     | REMOVE   |  |
| 69                                                                                                                             | 11                                                 | SPRUCE          | POOR                     | REMOVE   |  |
| 70                                                                                                                             | 14                                                 | SPRUCE          | POOR                     | REMOVE   |  |
| 71                                                                                                                             | 14                                                 | SPRUCE          | POOR                     | REMOVE   |  |
|                                                                                                                                |                                                    | SPRUCE SPRUCE   | POOR                     | REMOVE   |  |
| 72                                                                                                                             | 13                                                 |                 |                          |          |  |
| 73                                                                                                                             | 16                                                 | MAPLE           | GOOD                     | PRESERVE |  |
| 74                                                                                                                             | 16                                                 | MULBERRY        | GOOD                     | OFF-SITE |  |
| 75                                                                                                                             | 9                                                  | MULBERRY        | FAIR                     | OFF-SITE |  |
| 76                                                                                                                             | 32                                                 | SPRUCE          | GOOD                     | OFF-SITE |  |
| 77                                                                                                                             | 24                                                 | ASH             | DEAD                     | OFF-SITE |  |
| 78                                                                                                                             | 51                                                 | MAPLE           | GOOD                     | OFF-SITE |  |
| 79                                                                                                                             | 14                                                 | SPRUCE          | FAIR                     | OFF-SITE |  |
| 80                                                                                                                             | 25                                                 | SWEETGUM        | GOOD                     | OFF-SITE |  |
| 81                                                                                                                             | 30                                                 | SWEETGUM        | POOR                     | OFF-SITE |  |
| 82                                                                                                                             | 7                                                  | MULBERRY        | FAIR                     | OFF-SITE |  |
| 83                                                                                                                             | 6                                                  | MAPLE           | FAIR                     | OFF-SITE |  |
| 84                                                                                                                             | 26                                                 | SPRUCE          | GOOD                     | OFF-SITE |  |
| 85                                                                                                                             | 11                                                 | MULBERRY        | FAIR                     | OFF-SITE |  |
| 86                                                                                                                             | 8                                                  | MULBERRY        | FAIR                     | OFF-SITE |  |
| 87                                                                                                                             | 49                                                 | MULBERRY        | FAIR                     | OFF-SITE |  |
| 88                                                                                                                             | 23                                                 | SPRUCE          | POOR                     | OFF-SITE |  |
| 89                                                                                                                             | 17                                                 | SPRUCE          | FAIR                     | OFF-SITE |  |
| 90                                                                                                                             | 65                                                 | MAPLE           | FAIR                     | OFF-SITE |  |
| 91                                                                                                                             | 23                                                 | PINE            | FAIR                     | OFF-SITE |  |
| 92                                                                                                                             | 22                                                 | SPRUCE          | DEAD                     | OFF-SITE |  |
| 93                                                                                                                             | 46                                                 | MAPLE           | GOOD                     | OFF-SITE |  |
|                                                                                                                                |                                                    |                 |                          |          |  |
|                                                                                                                                |                                                    |                 |                          |          |  |
| REPLACEMENT CALCULATI                                                                                                          | IONS                                               |                 |                          |          |  |
|                                                                                                                                |                                                    | INCHES REMOVED  | REPLACEMENT INCHES REQ'D |          |  |
|                                                                                                                                | PROTECTED TREES ≥6"(replace 1" for ea. 1" removed) | 85              | 85                       |          |  |
| TOTAL REPLACEMENT INCHES REQUIF                                                                                                | RED*                                               |                 | 85                       |          |  |
| *("ASH", "CALLERY PEAR", "JUNIPER", "MULBERRY", "POOR", "DEAD", AND "OFF-SITE" TREES NOT INCLUDED IN REPLACEMENT CALCULATIONS) |                                                    |                 |                          |          |  |
| TREE PRESERVATION CREI                                                                                                         | DIT CALCULATIONS                                   |                 |                          |          |  |
|                                                                                                                                | <u> </u>                                           |                 |                          |          |  |
|                                                                                                                                |                                                    | TREES PRESERVED | 153 065-F TREE CREDIT    |          |  |
|                                                                                                                                | PROTECTED TREES 6"< Y <8" (4 TREE CREDIT)          | TREES PRESERVED | 153.065-E TREE CREDIT    |          |  |
|                                                                                                                                | PROTECTED TREES 6"≤ X <8" (1 TREE CREDIT)          | 3               | 3                        |          |  |
|                                                                                                                                | PROTECTED TREES 8"≤ X <12" (2 TREE CREDIT)         |                 | 3                        |          |  |
| OTAL PRESERVED TREE CREDIT*                                                                                                    |                                                    | 3               | 3                        |          |  |

EXISTING TREE INDEX

| 5 |           |      |    |      |    |
|---|-----------|------|----|------|----|
| 5 | REVISIONS | DATE | BY | снк. |    |
| 3 |           |      |    |      |    |
| - |           |      |    |      |    |
| E |           |      |    |      |    |
| 5 |           |      |    |      | -= |
| 5 |           |      |    |      |    |

TREE PRESERVATION PLAN

N.T.S.

SHEET NO. OF

8 8

E.P. FERRIS & ASSOCIATES INC