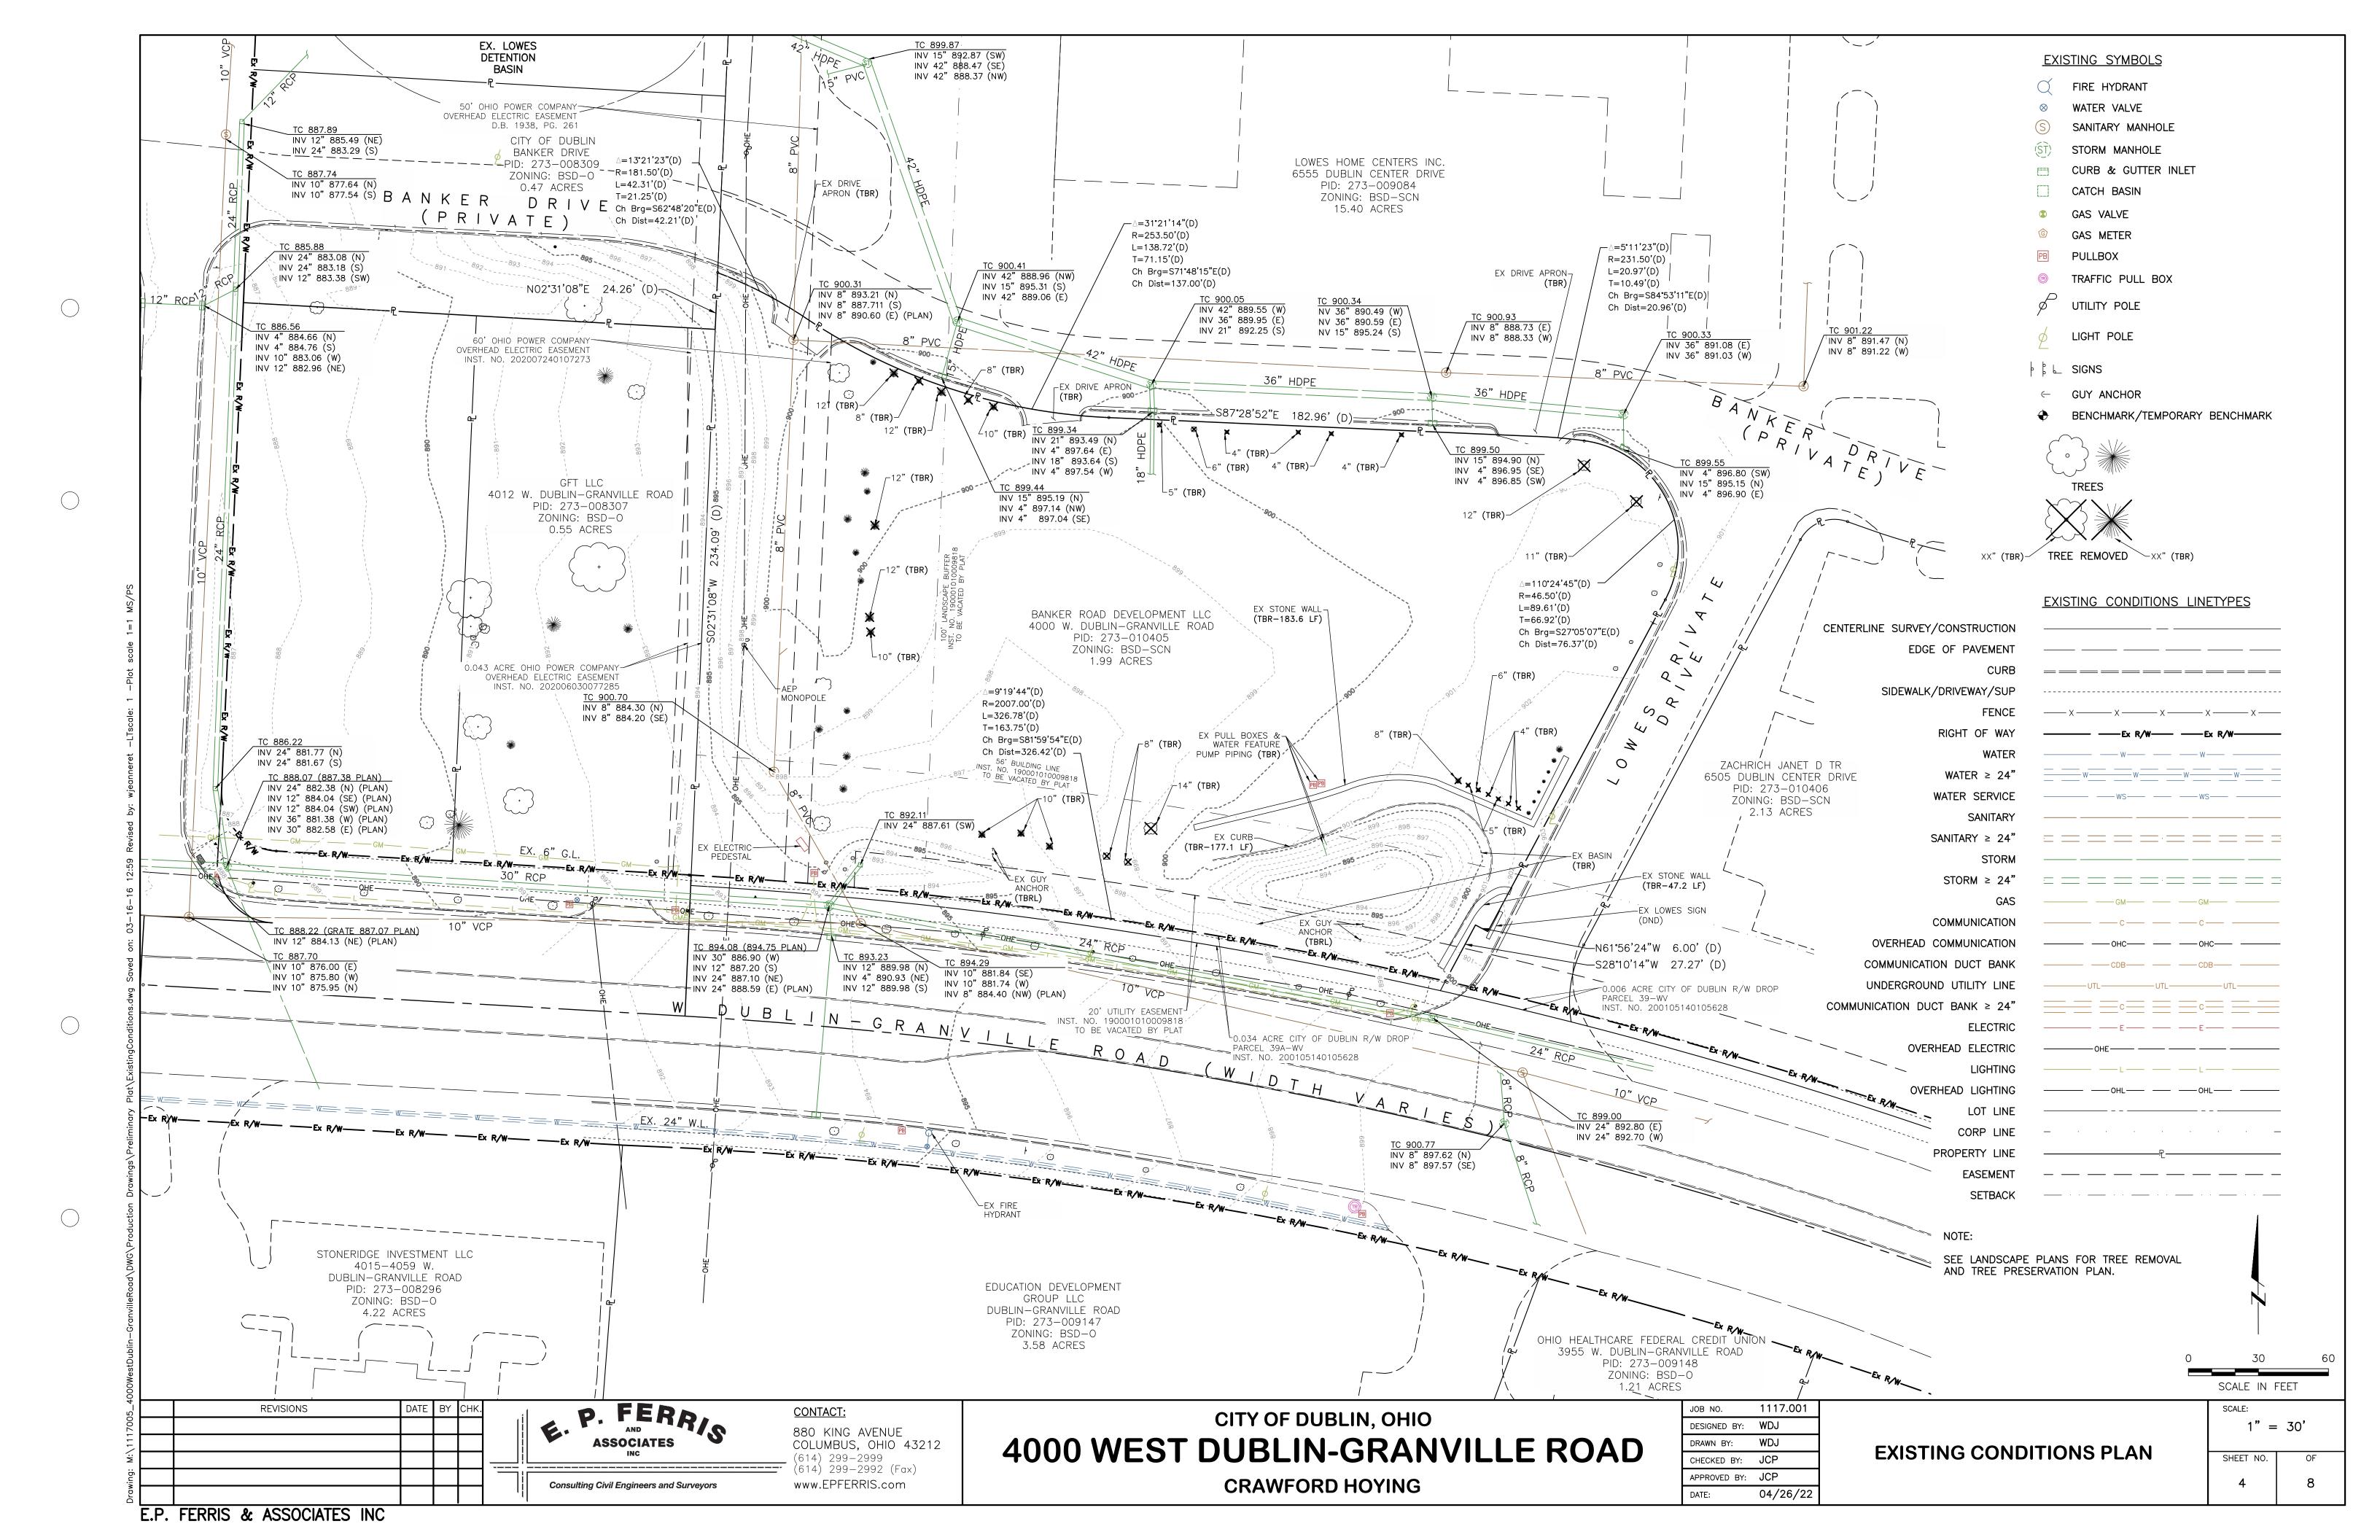

## 4000 WEST DUBLIN-GRANVILLE ROAD

STATE OF OHIO, COUNTY OF FRANKLIN, CITY OF DUBLIN LOCATED IN QUARTER TOWNSHIP 3, TOWNSHIP 2, RANGE 19 UNITED STATES MILITARY LANDS