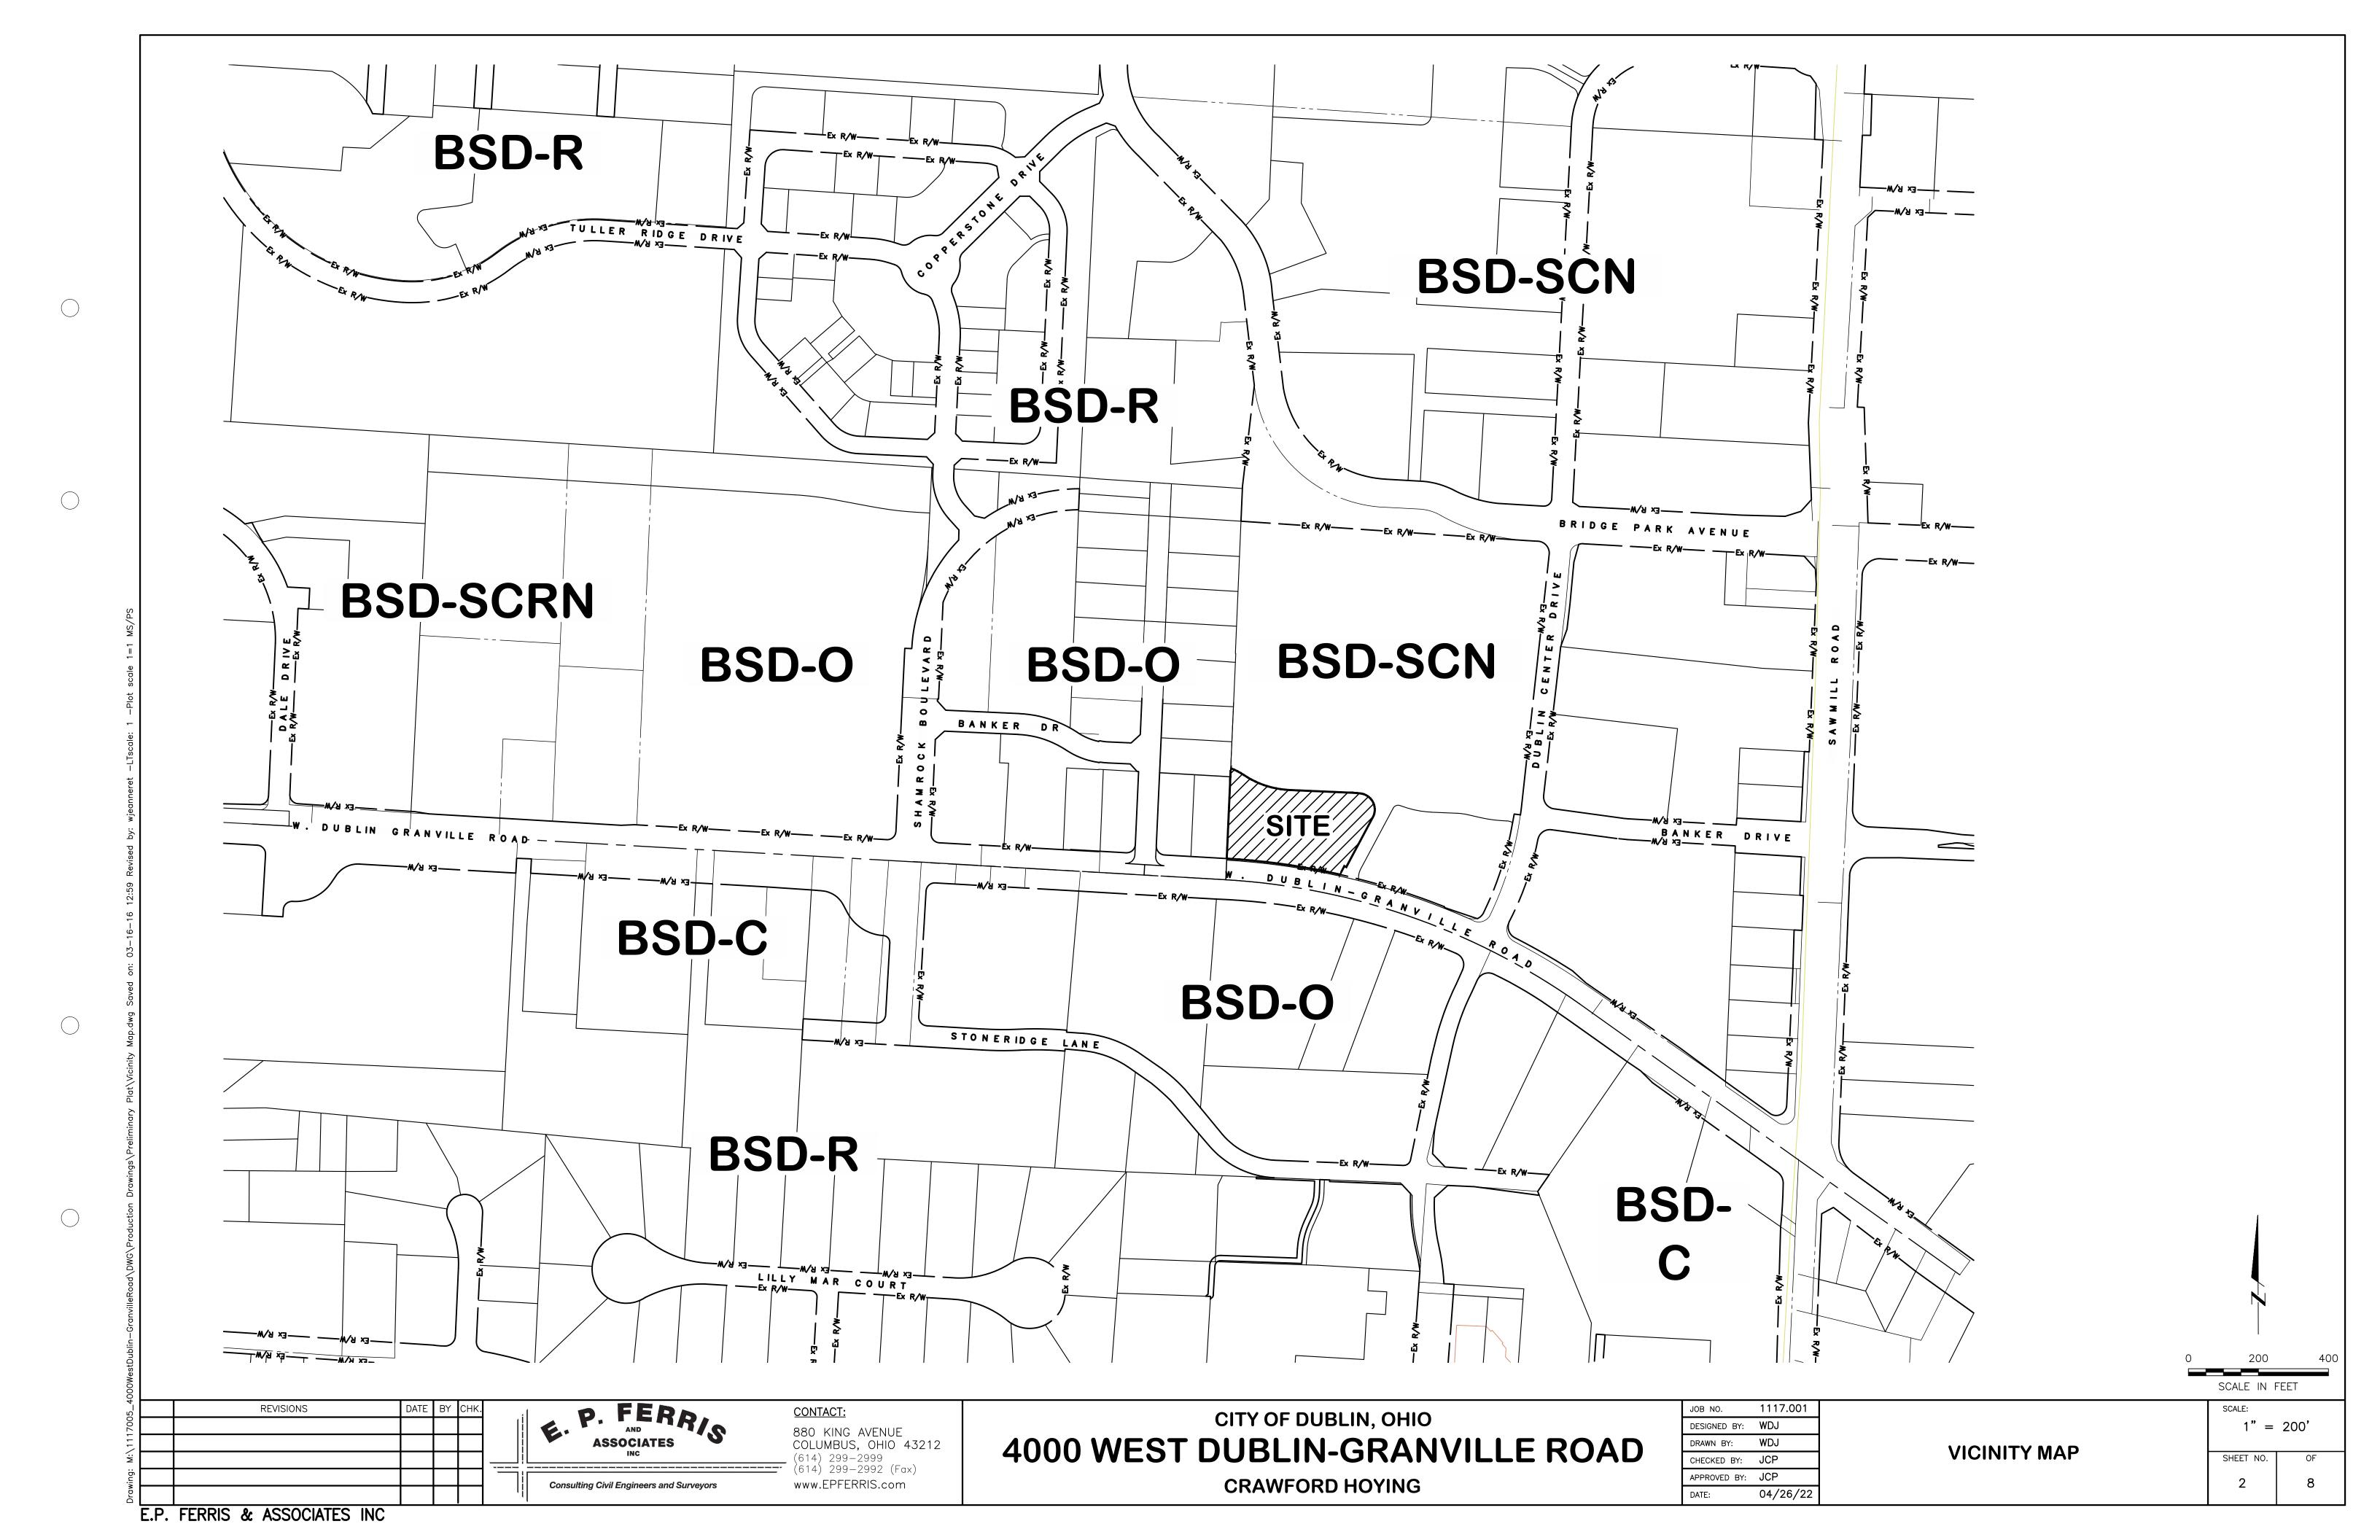

# BRIDGE PARK AVENUE EX R/W BRIDGE PARK AVENUE EX R/W OVER 17 HOURS OVER 17 HOURS STONE RIDGE DAN STONE

**LOCATION MAP** 

## 4000 WEST DUBLIN-GRANVILLE ROAD

STATE OF OHIO, COUNTY OF FRANKLIN, CITY OF DUBLIN LOCATED IN QUARTER TOWNSHIP 3, TOWNSHIP 2, RANGE 19 UNITED STATES MILITARY LANDS