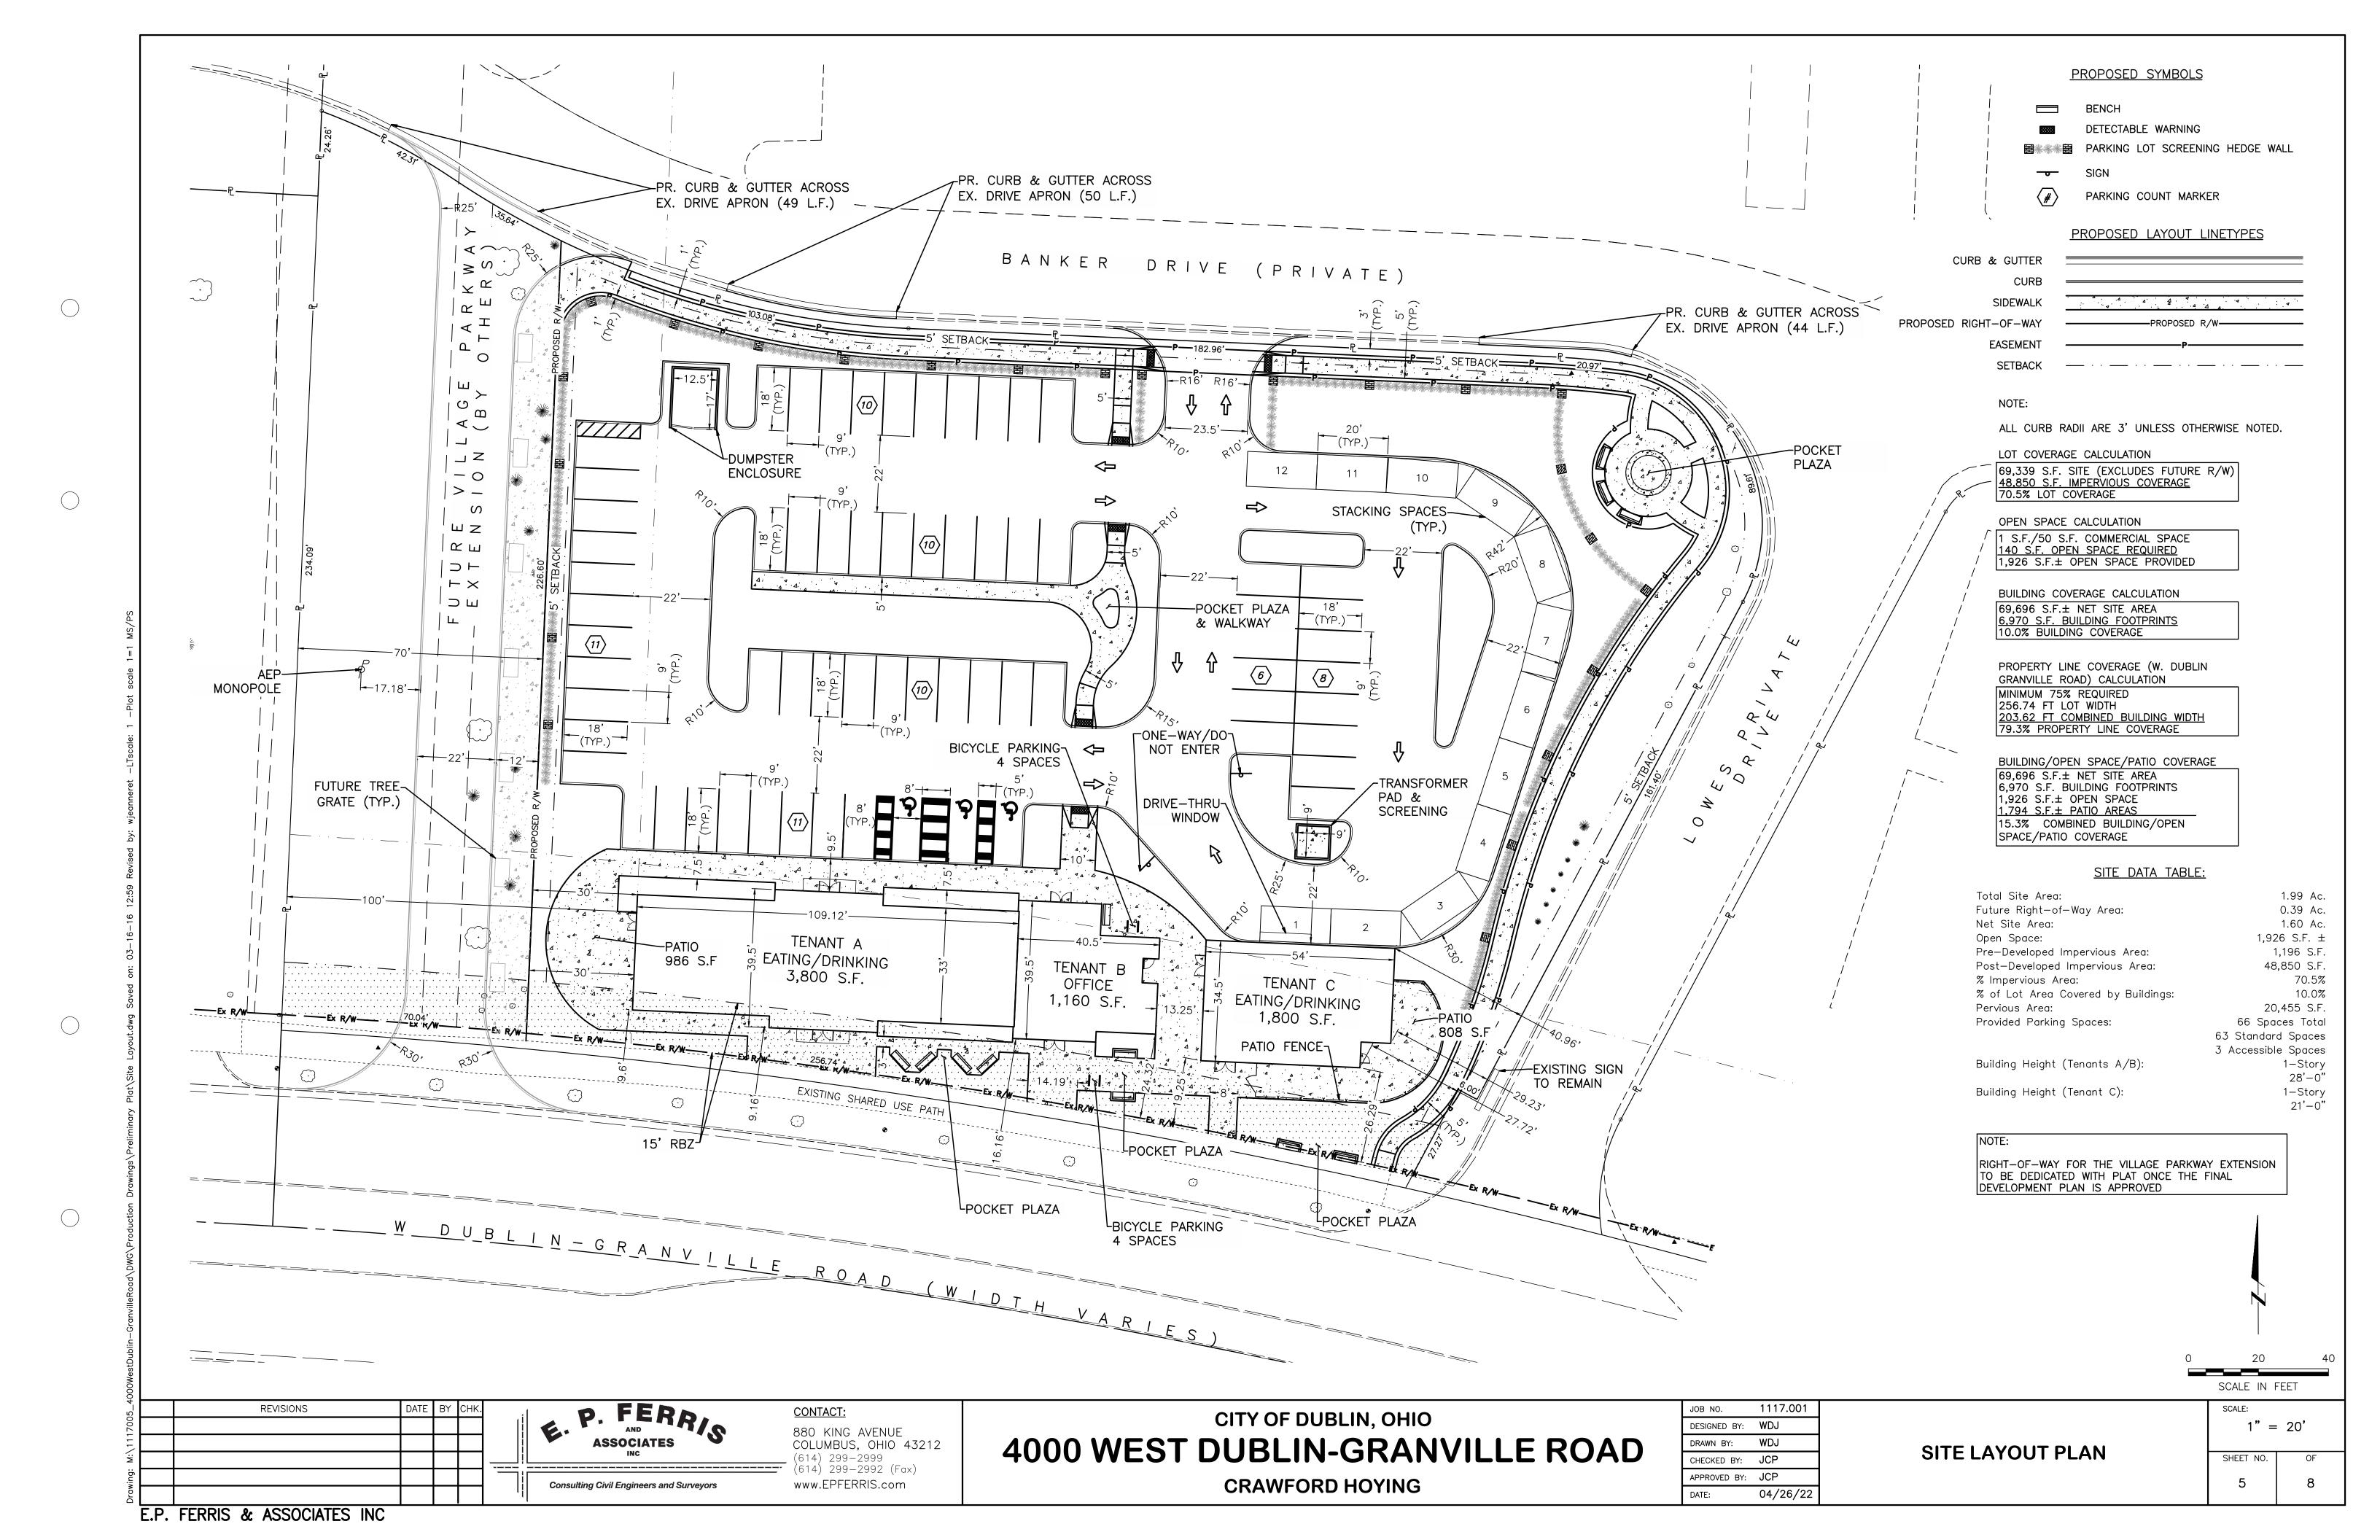

## 4000 WEST DUBLIN-GRANVILLE ROAD

STATE OF OHIO, COUNTY OF FRANKLIN, CITY OF DUBLIN LOCATED IN QUARTER TOWNSHIP 3, TOWNSHIP 2, RANGE 19 UNITED STATES MILITARY LANDS