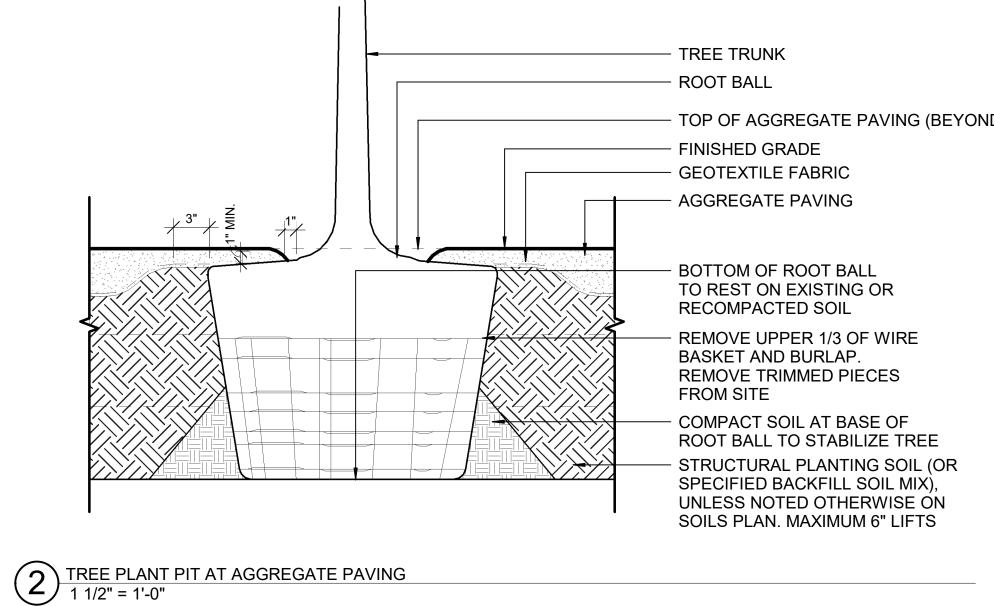

FINAL DEVELOPMENT PLAN

5 SHRUB PLANTING DETAIL (MASS PLANTING AND HEDGES)
1" = 1'-0"

8 AGGREGATE PAVING EDGE RESTRAINT
3" = 1'-0"

PERENNIAL PLANTING
1" = 1'-0"

ਤੂੰ 7 STABILIZED AGGREGATE PAVING 3" = 1'-0"