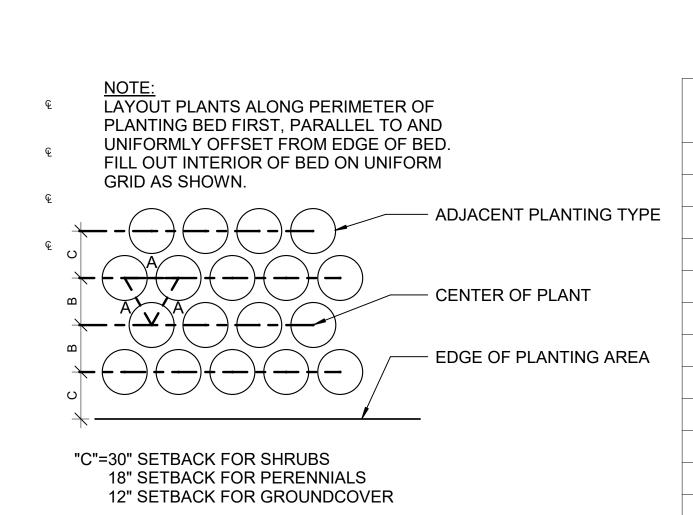

MANUFACTURER: KAFKAGRANITE

STABILIZED CRUSHED AGGREGATE

COMPACTED AGGREGATE BASE.

- PROOFROLL SUBGRADE IN ACCORDANCE W/ MANUFACTURER'S RECOMMENDATION

COURSE ODOT ITEM 304

| TRIANGULAR<br>SPACING = A | DISTANCE<br>BETWEEN ROW=B | TOTAL AREA (SF)<br>PER PLANT |
|---------------------------|---------------------------|------------------------------|
| 6"                        | 5"                        | 0.21                         |
| 8"                        | 7"                        | 0.39                         |
| 9"                        | 8"                        | 0.50                         |
| 10"                       | 8 1/2"                    | 0.59                         |
| 12" (1')                  | 10 1/2"                   | 0.88                         |
| 15"                       | 13"                       | 1.35                         |
| 18"                       | 15 1/2"                   | 1.94                         |
| 21"                       | 18"                       | 2.63                         |
| 24" (2')                  | 21"                       | 3.50                         |
| 30"                       | 26"                       | 5.42                         |
| 36" (3')                  | 31"                       | 7.80                         |
| 48" (4')                  | 42"                       | 13.84                        |

FINAL DEVELOPMENT PLAN

5 SHRUB PLANTING DETAIL (MASS PLANTING AND HEDGES)
1" = 1'-0"

8 AGGREGATE PAVING EDGE RESTRAINT
3" = 1'-0"

PERENNIAL PLANTING
1" = 1'-0"

ਤੂੰ 7 STABILIZED AGGREGATE PAVING 3" = 1'-0"