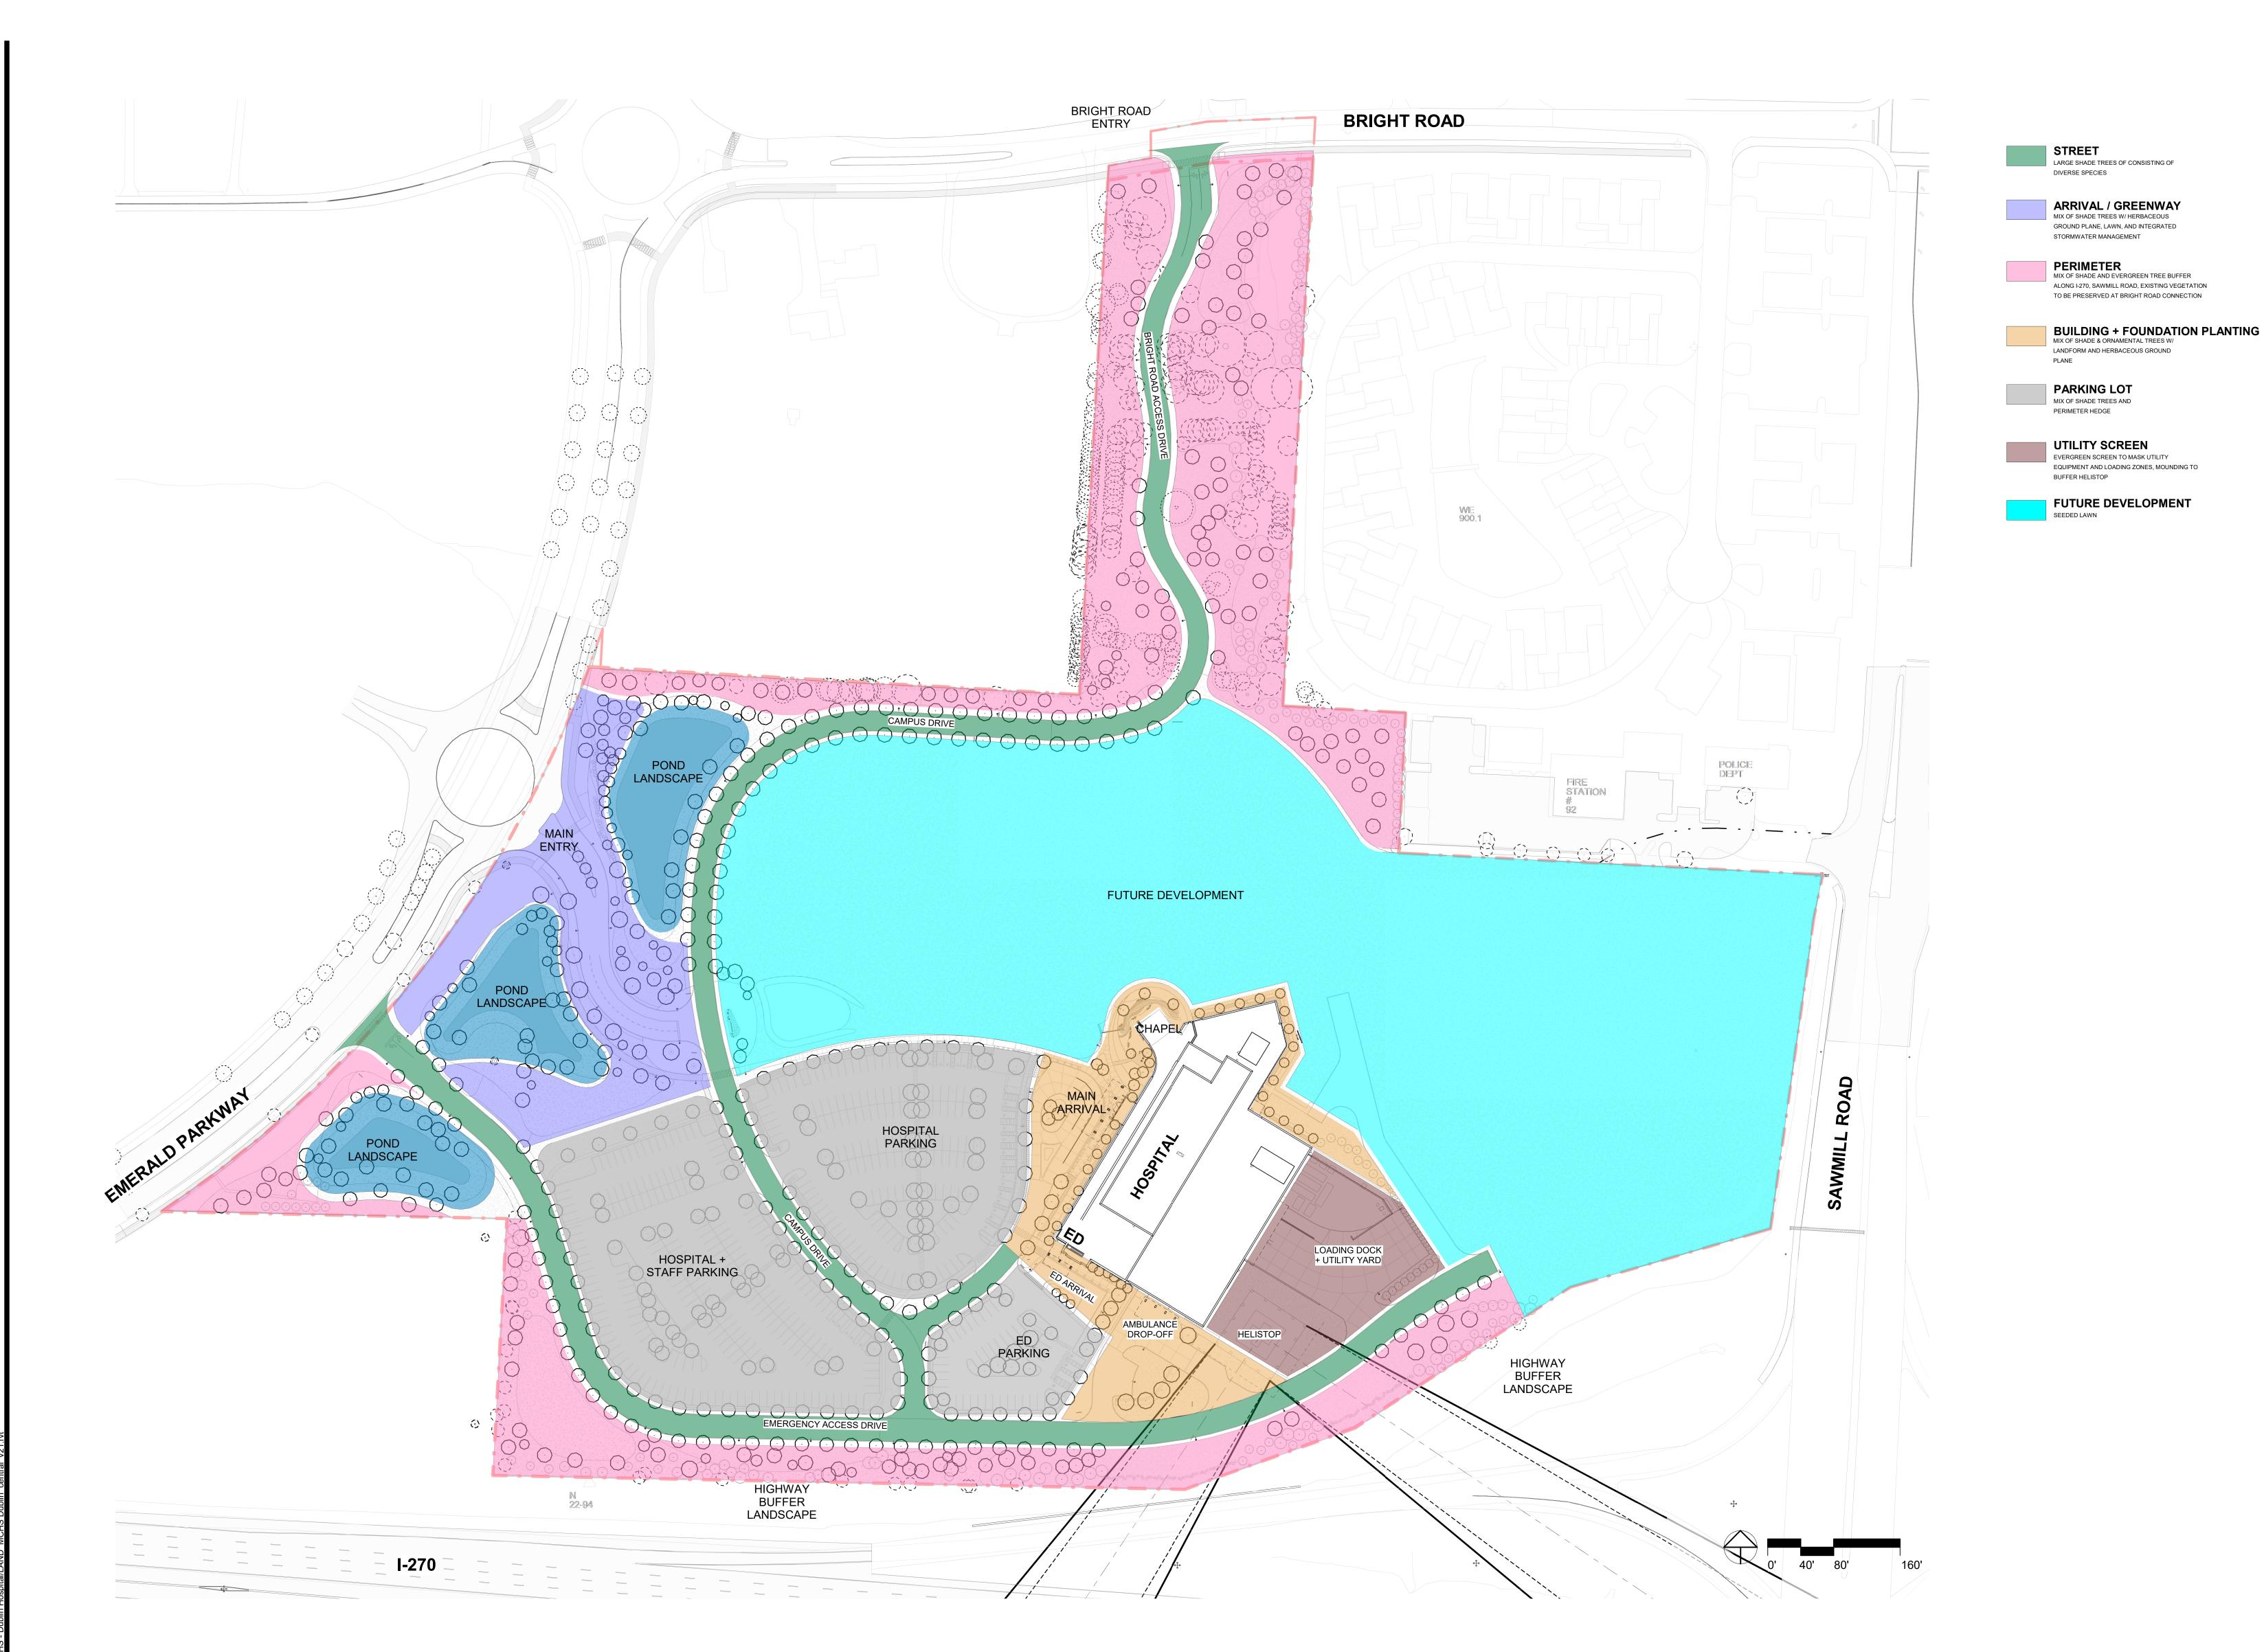

RESERVED

# TREE PRESERVATION & REMOVAL LEGEND

BE REMOVED

TREE PRESERVATION & PROTECTION PLAN - ENG
1" = 30'-0"

EXISTING TREE TO

BE PRESERVED

EXISTING TREE TO

REPLACEMENT

● ● ● ● ● FENCE, REFER: 1/L0.03

EXISTING TREE TO BE REMOVED AND COUNTED TOWARD

TREE PROTECTION

# REPLACEMENT CALCULATIONS

| PROTECTED TREES ≥ 6" CALIPER<br>REPLACED AT 1" FOR 1" REMOVED |
|---------------------------------------------------------------|
| NOTE: TREE SURVEY PROVIDED BY KORDA                           |

| INCHES REMOVED ** | REPLACEMENT TREES @ 3" | REPLACEMENT TREES @ 3.5" |
|-------------------|------------------------|--------------------------|
| 917"              | 231 = 693"             | 64 =224"                 |
|                   |                        |                          |



333 East Erie Street Milwaukee, Wisconsin 53202 Telephone 414.278.8200

KORDA/NEMETH ENGINEERING
CIVIL/MECHANICAL/ELECTRICAL/
PLUMBING/STRUCTURAL/
TECHNOLOGY ENGINEER

KORDA 1650 WATERMARK DRIVE COLMBUS, OH 43215 614.487.1650

VKSK LANDSCAPE ARCHITECT

> MKSK 462 SOUTH LUDLOW ALLEY COLUMBUS, OH 43215 614.621.2796

MOUNT CARMEL HEALTH SYSTEM



DUBLIN, OH

NO DESCRIPTION DATE

HGA NO: 1927-004-

PLANTING NEW CHARACTER

ISSUANCE HISTORY - THIS SHEET

DATE: SEPTEMBER 06, 2022

FINAL DEVELOPMENT
PLAN

L0.06



333 East Erie Street Milwaukee, Wisconsin 53202 Telephone 414.278.8200

KORDA/NEMETH ENGINEERING
CIVIL/MECHANICAL/ELECTRICAL/
PLUMBING/STRUCTURAL/
TECHNOLOGY ENGINEER

KORDA 1650 WATERMARK DRIVE COLMBUS, OH 43215 614.487.1650

MKSK

MKSK 462 SOUTH LUDLOW ALLEY COLUMBUS, OH 43215 614.62