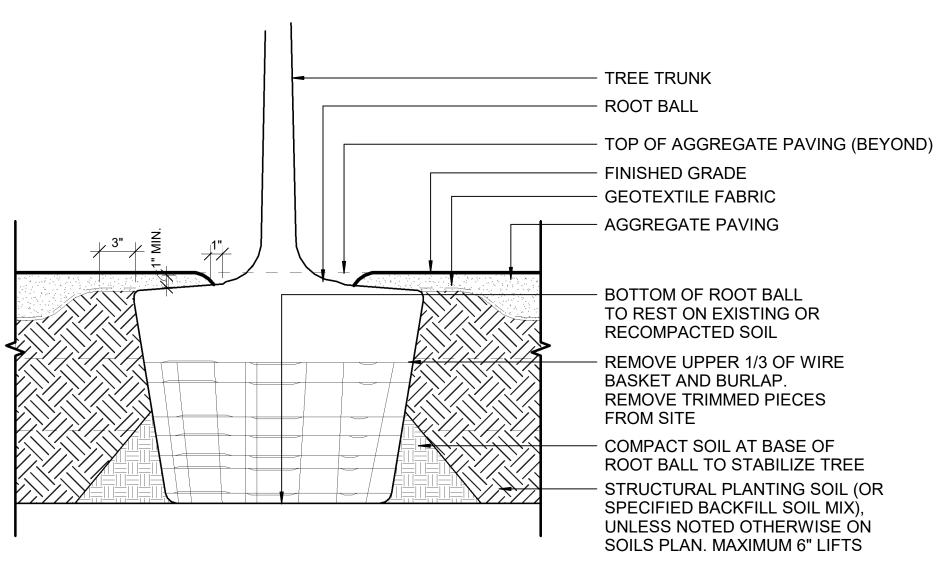

DUBLIN, OH

NO DESCRIPTION DATE

DATE: SEPTEMBER 23, 2022 FINAL DEVELOPMENT

MAXIMUM LIFTS. SEE PLANTING SOIL MIX

INSTALLATION DETAIL

TRANSITION LAYER

- PLANTING SOIL.

MATERIAL: EXPOSED GRANITE COLOR: BIRCHWOOD PEBBLES