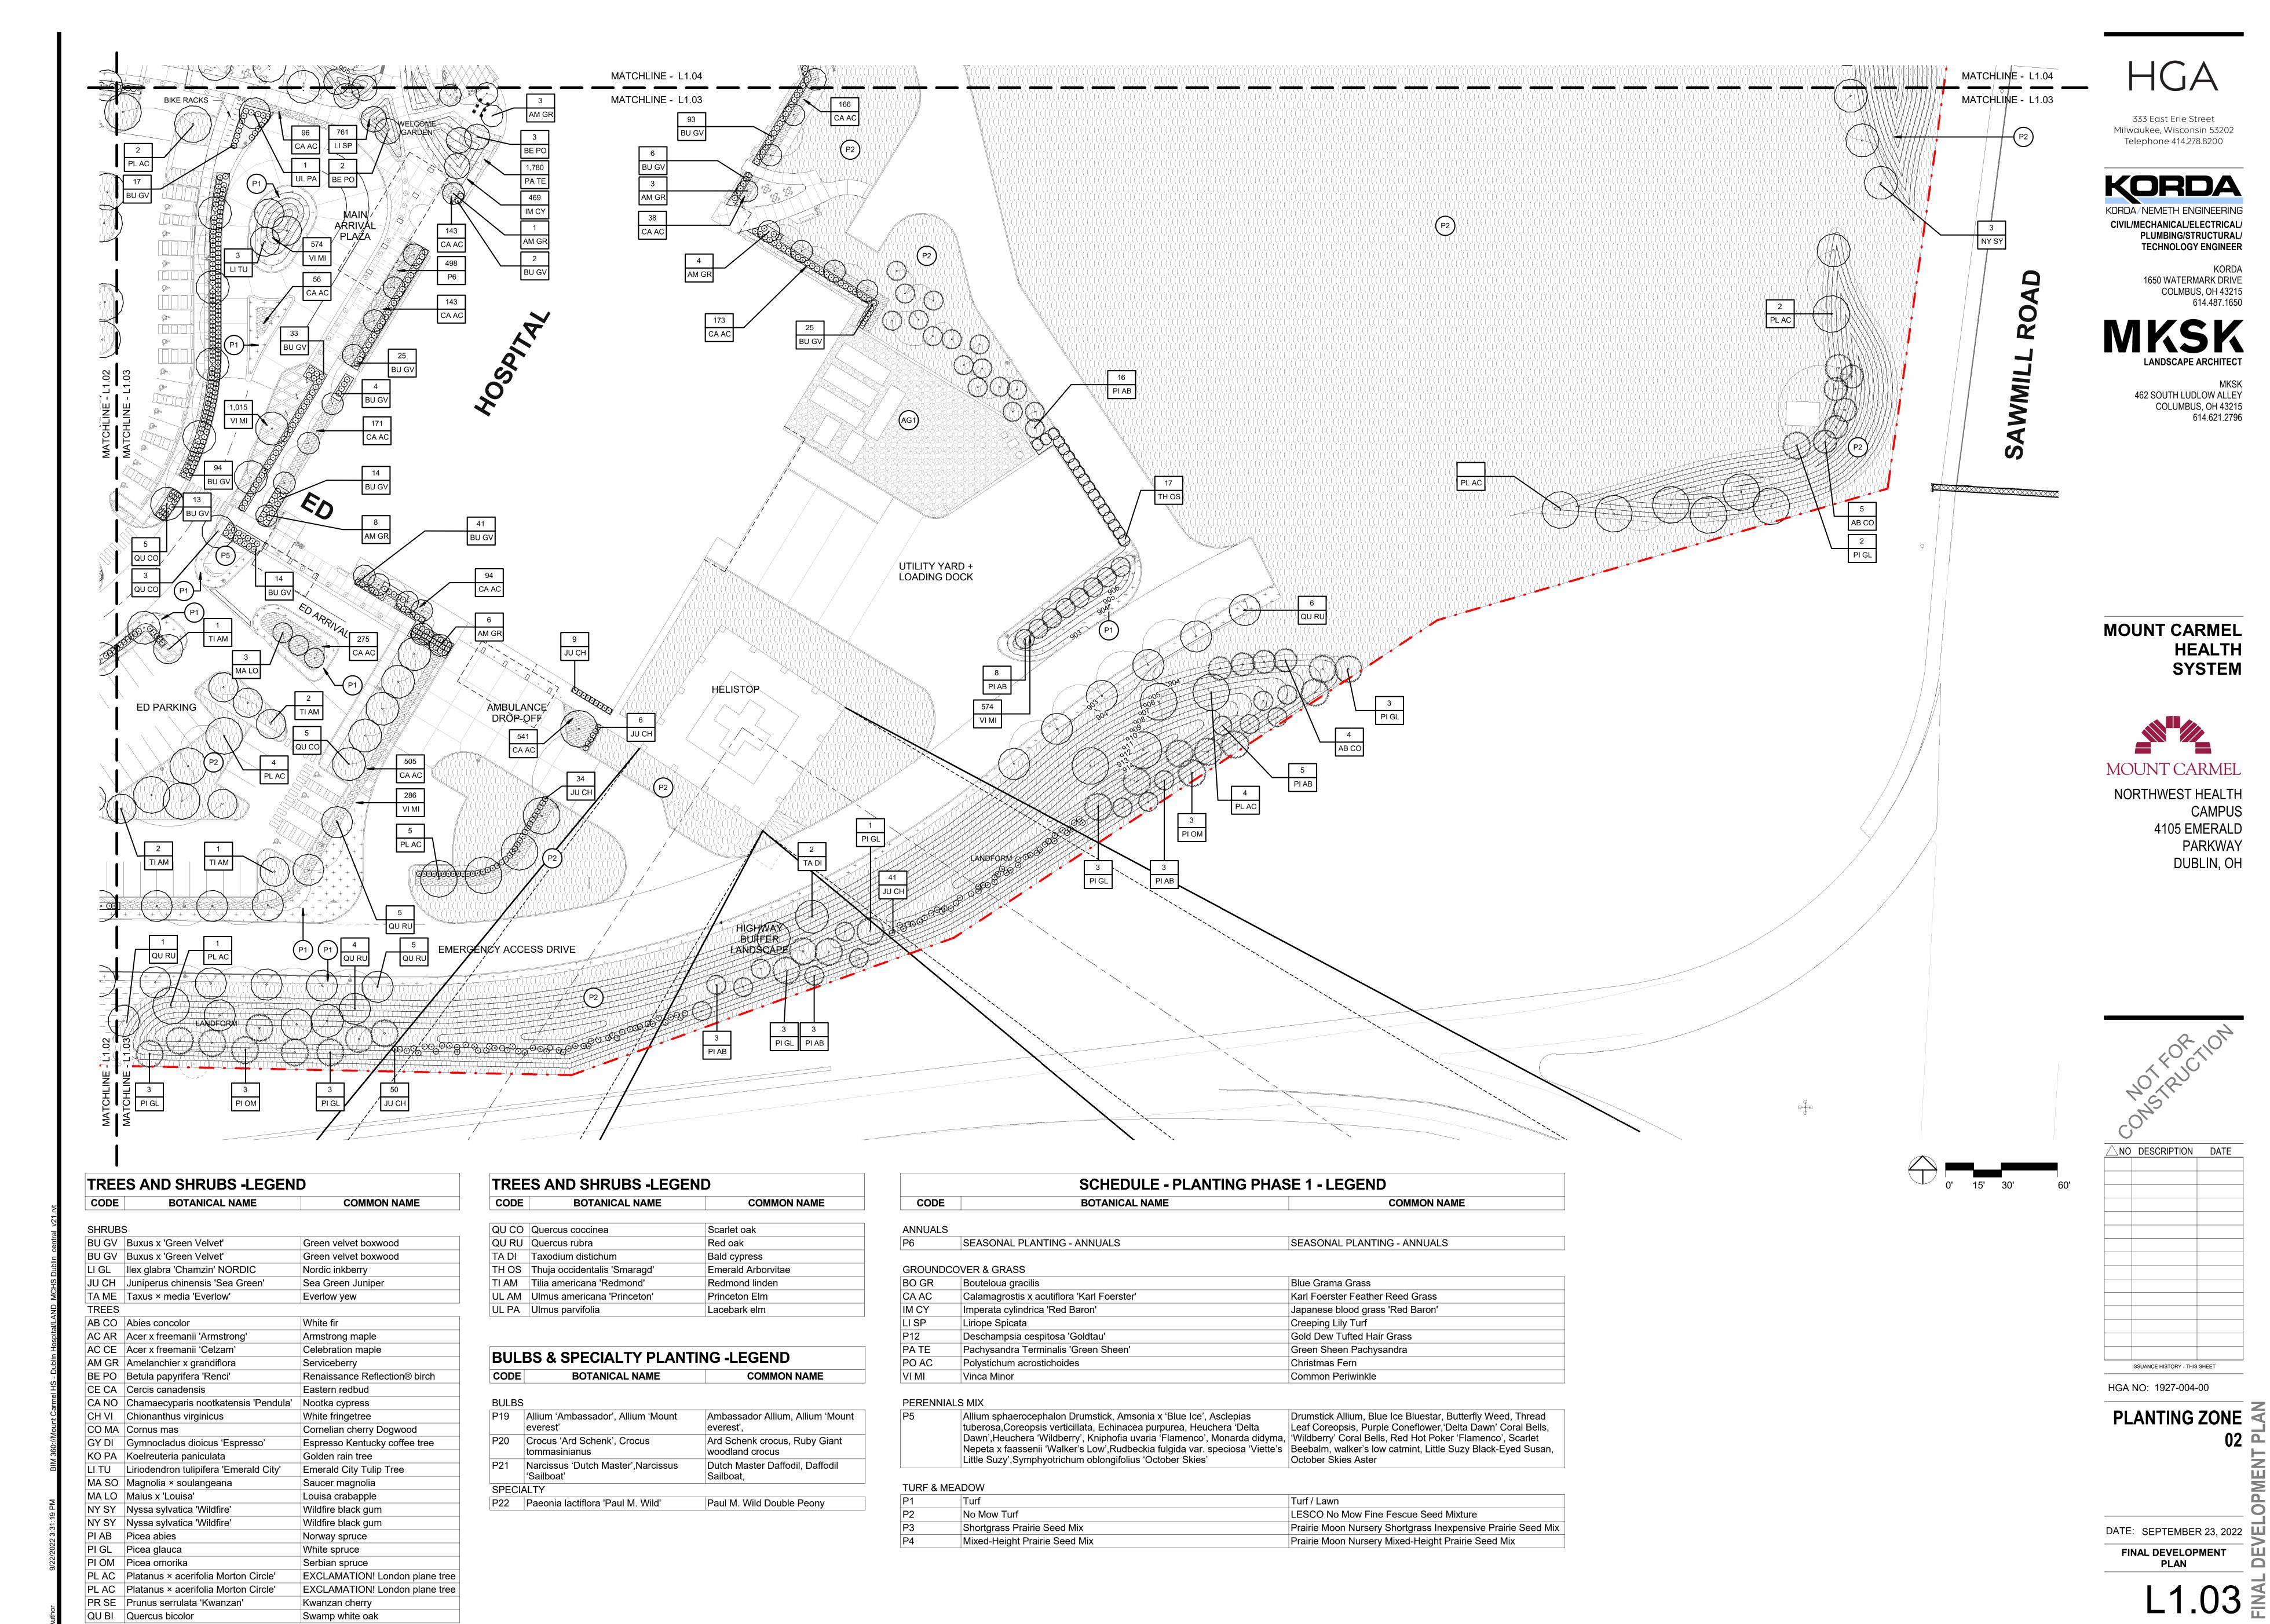

| CODE  | CODE BOTANICAL NAME COMMON NAME        |                                |  |  |  |
|-------|----------------------------------------|--------------------------------|--|--|--|
| CODE  | BOTANICAL IVAIVIE                      | COMMON NAME                    |  |  |  |
| SHRUB | S                                      |                                |  |  |  |
| BU GV | Buxus x 'Green Velvet'                 | Green velvet boxwood           |  |  |  |
| BU GV | Buxus x 'Green Velvet'                 | Green velvet boxwood           |  |  |  |
| LI GL | Ilex glabra 'Chamzin' NORDIC           | Nordic inkberry                |  |  |  |
| JU CH | Juniperus chinensis 'Sea Green'        | Sea Green Juniper              |  |  |  |
| TA ME | Taxus × media 'Everlow'                | Everlow yew                    |  |  |  |
| TREES |                                        |                                |  |  |  |
| AB CO | Abies concolor                         | White fir                      |  |  |  |
| AC AR | Acer x freemanii 'Armstrong'           | Armstrong maple                |  |  |  |
| AC CE | Acer x freemanii 'Celzam'              | Celebration maple              |  |  |  |
| AM GR | Amelanchier x grandiflora              | Serviceberry                   |  |  |  |
| BE PO | Betula papyrifera 'Renci'              | Renaissance Reflection® birch  |  |  |  |
| CE CA | Cercis canadensis                      | Eastern redbud                 |  |  |  |
| CA NO | Chamaecyparis nootkatensis 'Pendula'   | Nootka cypress                 |  |  |  |
| CH VI | Chionanthus virginicus                 | White fringetree               |  |  |  |
| CO MA | Cornus mas                             | Cornelian cherry Dogwood       |  |  |  |
| GY DI | Gymnocladus dioicus 'Espresso'         | Espresso Kentucky coffee tree  |  |  |  |
| KO PA | Koelreuteria paniculata                | Golden rain tree               |  |  |  |
| LI TU | Liriodendron tulipifera 'Emerald City' | Emerald City Tulip Tree        |  |  |  |
| MA SO | Magnolia × soulangeana                 | Saucer magnolia                |  |  |  |
| MA LO | Malus x 'Louisa'                       | Louisa crabapple               |  |  |  |
| NY SY | Nyssa sylvatica 'Wildfire'             | Wildfire black gum             |  |  |  |
| NY SY | Nyssa sylvatica 'Wildfire'             | Wildfire black gum             |  |  |  |
| PI AB | Picea abies                            | Norway spruce                  |  |  |  |
| PI GL | Picea glauca                           | White spruce                   |  |  |  |
| PI OM | Picea omorika                          | Serbian spruce                 |  |  |  |
| PL AC | Platanus × acerifolia Morton Circle'   | EXCLAMATION! London plane tree |  |  |  |
| PL AC | Platanus × acerifolia Morton Circle'   | EXCLAMATION! London plane tree |  |  |  |
| PR SE | Prunus serrulata 'Kwanzan'             | Kwanzan cherry                 |  |  |  |
| A     |                                        | 10                             |  |  |  |

Swamp white oak

MATCHLINE - L1.02

QU BI Quercus bicolor

| CODE  | BOTANICAL NAME               | COMMON NAME        |  |
|-------|------------------------------|--------------------|--|
| QU CO | Quercus coccinea             | Scarlet oak        |  |
| QU RU | Quercus rubra                | Red oak            |  |
| TA DI | Taxodium distichum           | Bald cypress       |  |
| TH OS | Thuja occidentalis 'Smaragd' | Emerald Arborvitae |  |
| TI AM | Tilia americana 'Redmond'    | Redmond linden     |  |
| UL AM | Ulmus americana 'Princeton'  | Princeton Elm      |  |
| UL PA | Ulmus parvifolia             | Lacebark elm       |  |

| CODE  | BOTANICAL NAME                                | COMMON NAME                                   |  |
|-------|-----------------------------------------------|-----------------------------------------------|--|
| BULBS | 8                                             |                                               |  |
| P19   | Allium 'Ambassador', Allium 'Mount everest'   | Ambassador Allium, Allium 'Mount everest',    |  |
| P20   | Crocus 'Ard Schenk', Crocus tommasinianus     | Ard Schenk crocus, Ruby Giant woodland crocus |  |
| P21   | Narcissus 'Dutch Master',Narcissus 'Sailboat' | Dutch Master Daffodil, Daffodil<br>Sailboat,  |  |
| SPECI | ALTY                                          | ,                                             |  |
| P22   | Paeonia lactiflora 'Paul M. Wild'             | Paul M. Wild Double Peony                     |  |

| CODE BOTANICAL NAME COMMON NAME |                                                                                                                                                                                                                                                                                                                                                                        |                                                                                                                                                                                                                                                                                 |  |  |  |
|---------------------------------|------------------------------------------------------------------------------------------------------------------------------------------------------------------------------------------------------------------------------------------------------------------------------------------------------------------------------------------------------------------------|---------------------------------------------------------------------------------------------------------------------------------------------------------------------------------------------------------------------------------------------------------------------------------|--|--|--|
| CODE                            | BOTANICAL NAIVIE                                                                                                                                                                                                                                                                                                                                                       | COIVIIVION NAIVIE                                                                                                                                                                                                                                                               |  |  |  |
| ANNUALS                         |                                                                                                                                                                                                                                                                                                                                                                        |                                                                                                                                                                                                                                                                                 |  |  |  |
| P6                              | SEASONAL PLANTING - ANNUALS                                                                                                                                                                                                                                                                                                                                            | SEASONAL PLANTING - ANNUALS                                                                                                                                                                                                                                                     |  |  |  |
| GROUNDC                         | OVER & GRASS                                                                                                                                                                                                                                                                                                                                                           |                                                                                                                                                                                                                                                                                 |  |  |  |
| BO GR                           | Bouteloua gracilis                                                                                                                                                                                                                                                                                                                                                     | Blue Grama Grass                                                                                                                                                                                                                                                                |  |  |  |
| CA AC                           | Calamagrostis x acutiflora 'Karl Foerster'                                                                                                                                                                                                                                                                                                                             | Karl Foerster Feather Reed Grass                                                                                                                                                                                                                                                |  |  |  |
| IM CY                           | Imperata cylindrica 'Red Baron'                                                                                                                                                                                                                                                                                                                                        | Japanese blood grass 'Red Baron'                                                                                                                                                                                                                                                |  |  |  |
| LI SP                           | Liriope Spicata                                                                                                                                                                                                                                                                                                                                                        | Creeping Lily Turf                                                                                                                                                                                                                                                              |  |  |  |
| P12                             | Deschampsia cespitosa 'Goldtau'                                                                                                                                                                                                                                                                                                                                        | Gold Dew Tufted Hair Grass                                                                                                                                                                                                                                                      |  |  |  |
| PA TE                           | Pachysandra Terminalis 'Green Sheen'                                                                                                                                                                                                                                                                                                                                   | Green Sheen Pachysandra                                                                                                                                                                                                                                                         |  |  |  |
| PO AC                           | Polystichum acrostichoides                                                                                                                                                                                                                                                                                                                                             | Christmas Fern                                                                                                                                                                                                                                                                  |  |  |  |
| VI MI                           | Vinca Minor                                                                                                                                                                                                                                                                                                                                                            | Common Periwinkle                                                                                                                                                                                                                                                               |  |  |  |
|                                 |                                                                                                                                                                                                                                                                                                                                                                        |                                                                                                                                                                                                                                                                                 |  |  |  |
|                                 |                                                                                                                                                                                                                                                                                                                                                                        |                                                                                                                                                                                                                                                                                 |  |  |  |
| PERENNIA                        |                                                                                                                                                                                                                                                                                                                                                                        |                                                                                                                                                                                                                                                                                 |  |  |  |
| PERENNIA<br>P5                  | Allium sphaerocephalon Drumstick, Amsonia x 'Blue Ice', Asclepias tuberosa, Coreopsis verticillata, Echinacea purpurea, Heuchera 'Delta Dawn', Heuchera 'Wildberry', Kniphofia uvaria 'Flamenco', Monarda didyma, Nepeta x faassenii 'Walker's Low', Rudbeckia fulgida var. speciosa 'Viette's Little Suzy', Symphyotrichum oblongifolius 'October Skies'              | Drumstick Allium, Blue Ice Bluestar, Butterfly Weed, Thread<br>Leaf Coreopsis, Purple Coneflower, 'Delta Dawn' Coral Bells,<br>'Wildberry' Coral Bells, Red Hot Poker 'Flamenco', Scarlet<br>Beebalm, walker's low catmint, Little Suzy Black-Eyed Susan<br>October Skies Aster |  |  |  |
|                                 | Allium sphaerocephalon Drumstick, Amsonia x 'Blue Ice', Asclepias tuberosa, Coreopsis verticillata, Echinacea purpurea, Heuchera 'Delta Dawn', Heuchera 'Wildberry', Kniphofia uvaria 'Flamenco', Monarda didyma, Nepeta x faassenii 'Walker's Low', Rudbeckia fulgida var. speciosa 'Viette's Little Suzy', Symphyotrichum oblongifolius 'October Skies'              | Leaf Coreopsis, Purple Coneflower, 'Delta Dawn' Coral Bells, 'Wildberry' Coral Bells, Red Hot Poker 'Flamenco', Scarlet Beebalm, walker's low catmint, Little Suzy Black-Eyed Susan                                                                                             |  |  |  |
| P5                              | Allium sphaerocephalon Drumstick, Amsonia x 'Blue Ice', Asclepias tuberosa, Coreopsis verticillata, Echinacea purpurea, Heuchera 'Delta Dawn', Heuchera 'Wildberry', Kniphofia uvaria 'Flamenco', Monarda didyma, Nepeta x faassenii 'Walker's Low', Rudbeckia fulgida var. speciosa 'Viette's Little Suzy', Symphyotrichum oblongifolius 'October Skies'              | Leaf Coreopsis, Purple Coneflower, 'Delta Dawn' Coral Bells, 'Wildberry' Coral Bells, Red Hot Poker 'Flamenco', Scarlet Beebalm, walker's low catmint, Little Suzy Black-Eyed Susan                                                                                             |  |  |  |
| P5<br>TURF & ME                 | Allium sphaerocephalon Drumstick, Amsonia x 'Blue Ice', Asclepias tuberosa, Coreopsis verticillata, Echinacea purpurea, Heuchera 'Delta Dawn', Heuchera 'Wildberry', Kniphofia uvaria 'Flamenco', Monarda didyma, Nepeta x faassenii 'Walker's Low', Rudbeckia fulgida var. speciosa 'Viette's Little Suzy', Symphyotrichum oblongifolius 'October Skies'              | Leaf Coreopsis, Purple Coneflower, Delta Dawn Coral Bells, Wildberry Coral Bells, Red Hot Poker Flamenco, Scarlet Beebalm, walker's low catmint, Little Suzy Black-Eyed Susan October Skies Aster                                                                               |  |  |  |
| P5<br>TURF & ME<br>P1           | Allium sphaerocephalon Drumstick, Amsonia x 'Blue Ice', Asclepias tuberosa, Coreopsis verticillata, Echinacea purpurea, Heuchera 'Delta Dawn', Heuchera 'Wildberry', Kniphofia uvaria 'Flamenco', Monarda didyma, Nepeta x faassenii 'Walker's Low', Rudbeckia fulgida var. speciosa 'Viette's Little Suzy', Symphyotrichum oblongifolius 'October Skies'  EADOW  Turf | Leaf Coreopsis, Purple Coneflower, Delta Dawn' Coral Bells, Wildberry' Coral Bells, Red Hot Poker Flamenco', Scarlet Beebalm, walker's low catmint, Little Suzy Black-Eyed Susan October Skies Aster  Turf / Lawn                                                               |  |  |  |