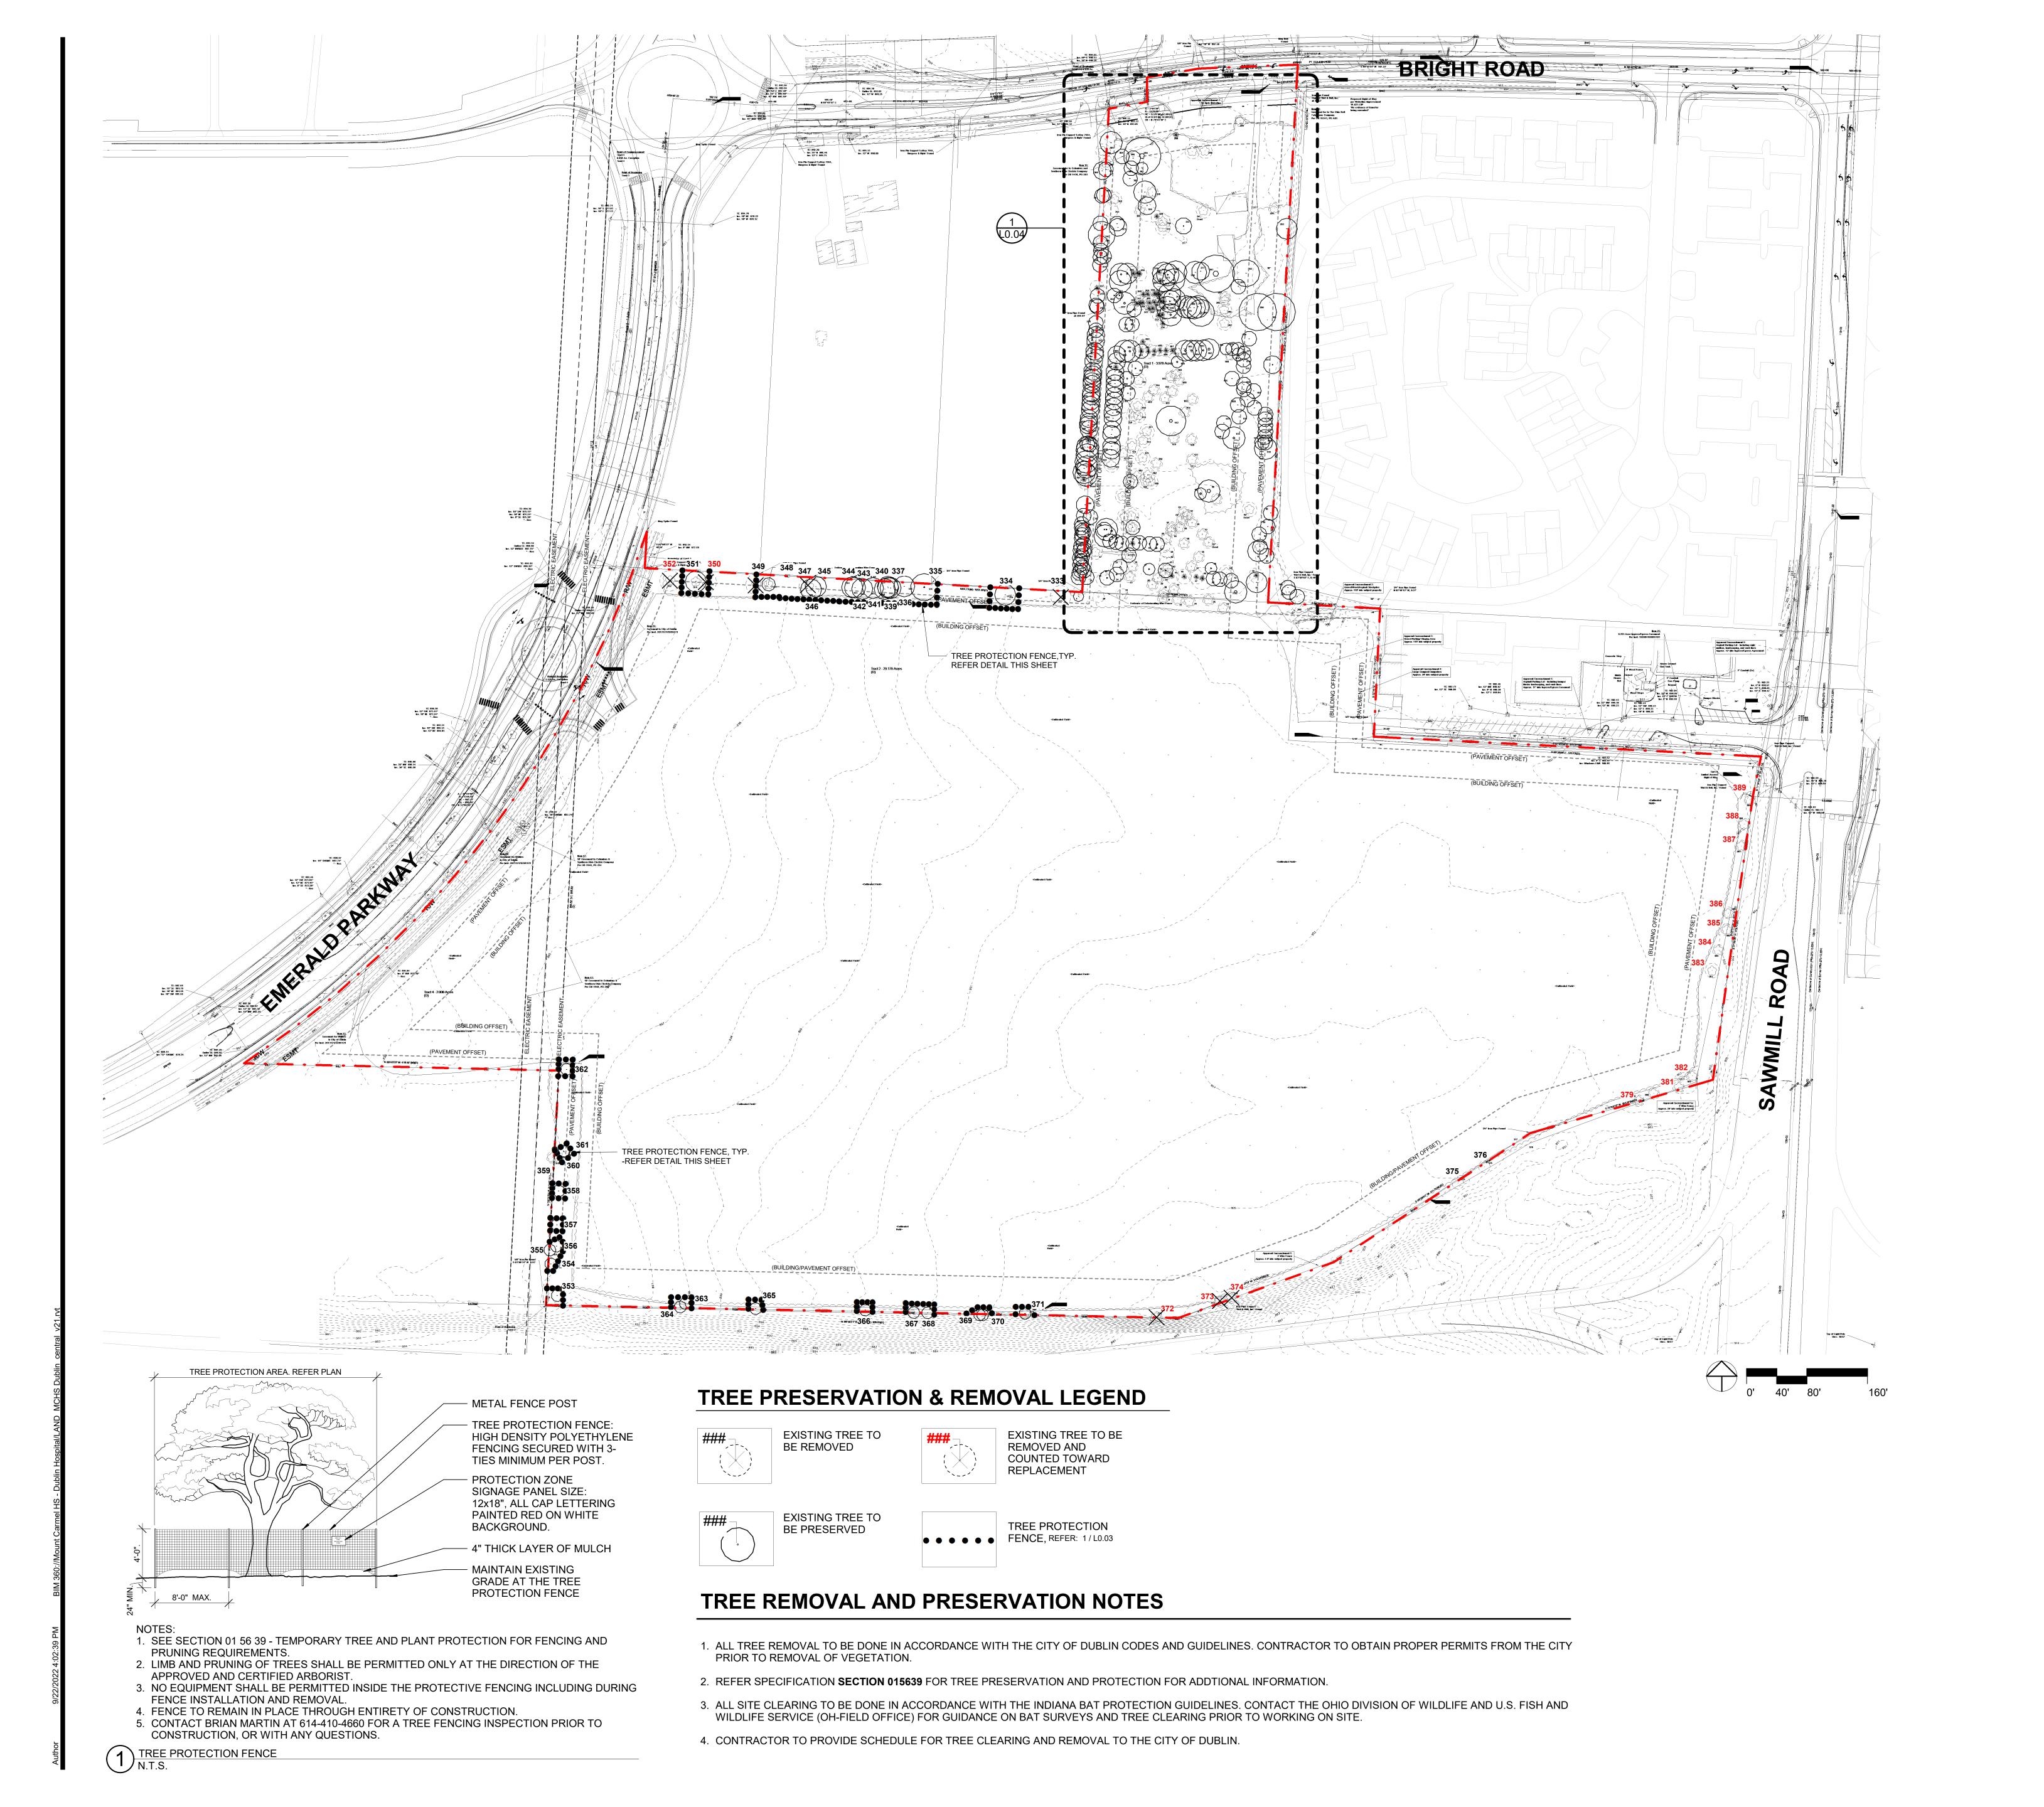

1 1 01

| TREE<br># | SPECIES                     | SIZE       | CONDITION    | STATUS                 |
|-----------|-----------------------------|------------|--------------|------------------------|
| 4         | POYEL DED                   | 7"         | <b>EVID</b>  | PRESERVED              |
| 2         | BOXELDER<br>WHITE PINE      | 18"        | FAIR<br>GOOD | PRESERVED              |
| 3         | WHITE PINE                  | 16"        | FAIR         | PRESERVED              |
| 4         | WHITE PINE                  | 6"         | DEAD         | PRESERVED              |
| 5         | BOXELDER                    | 12"        | GOOD         | PRESERVE               |
| 6<br>7    | BOXELDER                    | 6"<br>9"   | FAIR         | PRESERVE               |
| 8         | WHITE PINE<br>WHITE PINE    | 9<br>15"   | FAIR<br>GOOD | PRESERVEI<br>PRESERVEI |
| 9         | BOXELDER                    | 8"         | POOR         | PRESERVED              |
| 10        | WHITE PINE                  | 13"        | GOOD         | PRESERVED              |
| 11        | WHITE PINE                  | 13"        | GOOD         | PRESERVE               |
| 12        | WHITE PINE                  | 19"        | GOOD         | PRESERVE               |
| 13        | WHITE PINE                  | 11"<br>18" | FAIR         | PRESERVE               |
| 14<br>15  | AMERICAN ELM<br>WHITE PINE  | 13"        | FAIR<br>GOOD | PRESERVEI<br>PRESERVEI |
| 16        | WHITE PINE                  | 9"         | DEAD         | PRESERVED              |
| 17        | BOXELDER                    | 7"         | POOR         | REMOVED                |
| 18        | BLACK WALNUT                | 11"        | FAIR         | PRESERVE               |
| 19        | BOXELDER                    | 7"         | POOR         | REMOVED                |
| 20        | BOXELDER BLACK WALNUT       | 15"<br>11" | FAIR<br>GOOD | REMOVED PRESERVED      |
| 22        | BOXELDER                    | 9"         | FAIR         | PRESERVE               |
| 23        | RED MULBERRY                | 9"         | FAIR         | REMOVED                |
| 24        | AMERICAN ELM                | 8"         | FAIR         | REMOVED                |
| 25        | BLACK WALNUT                | 9"         | GOOD         | PRESERVE               |
| 26        | BOXELDER                    | 7"         | POOR         | REMOVED                |
| 27        | BLACK WALNUT                | 11"        | GOOD         | PRESERVED              |
| 28<br>29  | BLACK WALNUT BLACK WALNUT   | 10"<br>9"  | GOOD         | REMOVED REMOVED        |
| 30        | SILVER MAPLE                | 12"        | VERY POOR    | REMOVED                |
| 31        | CRABAPPLE                   | 14"        | POOR         | REMOVED                |
| 32        | BOXELDER                    | 14"        | POOR         | REMOVED                |
| 33        | BLACK WALNUT                | 7"         | GOOD         | REMOVED                |
| 34        | CRABAPPLE                   | 6"         | FAIR         | REMOVED                |
| 35<br>36  | BOXELDER<br>CRABAPPLE       | 10"<br>10" | FAIR<br>POOR | REMOVED REMOVED        |
| 37        | CRABAPPLE                   | 7"         | FAIR         | REMOVED                |
| 38        | CRABAPPLE                   | 12"        | FAIR         | PRESERVE               |
| 39        | NORWAY SPRUCE               | 18"        | FAIR         | REMOVED                |
| 40        | NORWAY SPRUCE               | 12"        | FAIR         | REMOVED                |
| 41        | NORWAY SPRUCE               | 13"        | GOOD         | REMOVED                |
| 42        | BLACK CHERRY NORWAY SPRUCE  | 8"<br>12"  | FAIR<br>FAIR | REMOVED PRESERVED      |
| 44        | CRABAPPLE                   | 6"         | POOR         | REMOVED                |
| 45        | NORWAY SPRUCE               | 12"        | FAIR         | REMOVED                |
| 46        | NORWAY SPRUCE               | 12"        | FAIR         | REMOVED                |
| 47        | NORWAY SPRUCE               | 12"        | GOOD         | REMOVED                |
| 48        | SILVER MAPLE                | 32"        | GOOD         | REMOVED                |
| 49<br>50  | NORWAY SPRUCE NORWAY SPRUCE | 14"<br>12" | FAIR<br>GOOD | PRESERVEI<br>PRESERVEI |
| 51        | CRABAPPLE                   | 9"         | POOR         | REMOVED                |
| 52        | NORWAY SPRUCE               | 11"        | GOOD         | PRESERVE               |
| 53        | PIN OAK                     | 23"        | GOOD         | PRESERVE               |
| 54        | CRABAPPLE                   | 11"        | GOOD         | REMOVED                |
| 55<br>56  | chinkapin oak NORWAY SPRUCE | 11"<br>13" | GOOD<br>DEAD | PRESERVED REMOVED      |
| 57        | HAWTHORN                    | 9"         | GOOD         | REMOVED                |
| 58        | CRABAPPLE                   | 15"        | FAIR         | REMOVED                |
| 59        | CRABAPPLE                   | 9"         | FAIR         | REMOVED                |
| 60        | CRABAPPLE                   | 8"         | POOR         | REMOVED                |
| 61        | CRABAPPLE                   | 15"        | POOR         | REMOVED                |
| 62<br>63  | CRABAPPLE<br>CRABAPPLE      | 9"<br>8"   | FAIR<br>POOR | REMOVED REMOVED        |
| 64        | CRABAPPLE                   | 10"        | POOR         | REMOVED                |
| 65        | CRABAPPLE                   | 7"         | FAIR         | REMOVED                |
| 66        | CRABAPPLE                   | 6"         | FAIR         | REMOVED                |
| 67        | NORWAY SPRUCE               | 12"        | POOR         | REMOVED                |
| 68<br>69  | NORWAY SPRUCE NORWAY SPRUCE | 15"<br>11" | FAIR<br>POOR | PRESERVEI<br>PRESERVEI |
| 70        | NORWAY SPRUCE               | 14"        | POOR         | PRESERVE               |
| 71        | NORWAY SPRUCE               | 13"        | GOOD         | PRESERVE               |
| 72        | CRABAPPLE                   | 10"        | FAIR         | REMOVED                |
| 73        | CRABAPPLE                   | 15"        | GOOD         | PRESERVE               |
| 74<br>75  | CRABAPPLE                   | 13"<br>15" | POOR         | REMOVED                |
| 75<br>76  | CRABAPPLE NORWAY SPRUCE     | 15"<br>15" | FAIR<br>GOOD | REMOVED PRESERVED      |
| 77        | NORWAY SPRUCE               | 11"        | GOOD         | PRESERVE               |
| 78        | NORWAY SPRUCE               | 14"        | GOOD         | PRESERVE               |
| 79        | NORWAY SPRUCE               | 15"        | GOOD         | PRESERVE               |
| 80        | NORWAY SPRUCE               | 10"        | FAIR         | PRESERVED              |
| 81        | RED MULBERRY                | 10"        | FAIR         | PRESERVE               |
| 82<br>83  | PIN OAK<br>WHITE PINE       | 15"<br>17" | FAIR<br>FAIR | PRESERVEI<br>PRESERVEI |
| 84        | BOXELDER                    | 9"         | GOOD         | REMOVED                |
| 0         | UNKNOWN                     |            | DEAD         | REMOVED                |
| 85        | WHITE PINE                  | 12"        | FAIR         | PRESERVE               |
| 86        | WHITE PINE                  | 8"         | FAIR         | PRESERVE               |
| 87        | WHITE PINE                  | 13"        | FAIR         | PRESERVE               |
| 88<br>89  | WHITE PINE<br>WHITE PINE    | 15"<br>15" | FAIR<br>FAIR | PRESERVEI<br>PRESERVEI |
| 90        | WHITE PINE WHITE PINE       | 9"         | FAIR         | PRESERVE               |
| 91        | BLACK WALNUT                | 9"         | GOOD         | PRESERVE               |
| 92        | NORWAY SPRUCE               | 7"         | FAIR         | PRESERVE               |
| 93        | CRABAPPLE                   | 9"         | POOR         | PRESERVED              |
| 94        | PIN OAK                     | 10"        | GOOD         | PRESERVE               |
| 95<br>96  | CRABAPPLE                   | 7"         | GOOD         | PRESERVE               |
| uh        | BLACK WALNUT                | 9"         | GOOD         | PRESERVED              |
| 97        | CRABAPPLE                   | 8"         | POOR         | REMOVED                |

| TREE                                                                             | STING TREE L                                                                                                                                    |                           | CONDITION                               |                                  |
|----------------------------------------------------------------------------------|-------------------------------------------------------------------------------------------------------------------------------------------------|---------------------------|-----------------------------------------|----------------------------------|
| #                                                                                | SPECIES                                                                                                                                         | SIZE                      | CONDITION                               | ST                               |
| 100                                                                              | SILVER MAPLE SILVER MAPLE                                                                                                                       | 11"<br>8"                 | POOR<br>FAIR                            | REM<br>REM                       |
| 102<br>103                                                                       | SILVER MAPLE SILVER MAPLE                                                                                                                       | 9"<br>8"                  | FAIR<br>FAIR                            | REN                              |
| 103                                                                              | SILVER MAPLE                                                                                                                                    | 10"                       | GOOD                                    | REM<br>PRES                      |
| 105                                                                              | WHITE ASH                                                                                                                                       | 17"                       | POOR                                    | REN                              |
| 106<br>107                                                                       | WHITE PINE<br>WHITE PINE                                                                                                                        | 30"<br>21"                | FAIR<br>DEAD                            | PRES<br>REM                      |
| 108                                                                              | WHITE PINE                                                                                                                                      | 17"                       | GOOD                                    | PRES                             |
| 109<br>110                                                                       | WHITE PINE<br>RED MULBERRY                                                                                                                      | 8"<br>7"                  | POOR                                    | PRES                             |
| 111                                                                              | WHITE PINE                                                                                                                                      | 21"                       | FAIR<br>GOOD                            | PRES                             |
| 112                                                                              | WHITE PINE                                                                                                                                      | 18"                       | GOOD                                    | PRES                             |
| 113<br>114                                                                       | WHITE PINE<br>WHITE PINE                                                                                                                        | 16"<br>15"                | GOOD<br>FAIR                            | PRES                             |
| 115                                                                              | WHITE PINE                                                                                                                                      | 11"                       | FAIR                                    | PRES                             |
| 116<br>117                                                                       | American elm RED MULBERRY                                                                                                                       | 14"<br>24"                | GOOD<br>FAIR                            | PRES                             |
| 118                                                                              | WHITE PINE                                                                                                                                      | 18"                       | DEAD                                    | REN                              |
| 119                                                                              | NORWAY SPRUCE                                                                                                                                   | 18"                       | FAIR                                    | PRES                             |
| 120<br>121                                                                       | NORWAY SPRUCE NORWAY SPRUCE                                                                                                                     | 11"<br>13"                | FAIR<br>FAIR                            | PRES                             |
| 122                                                                              | BOXELDER                                                                                                                                        | 7"                        | FAIR                                    | REN                              |
| 123<br>124                                                                       | CRABAPPLE<br>CRABAPPLE                                                                                                                          | 12"<br>6"                 | POOR<br>FAIR                            | REN<br>REN                       |
| 125                                                                              | CRABAPPLE                                                                                                                                       | 15"                       | POOR                                    | REN                              |
| 126                                                                              | CRABAPPLE                                                                                                                                       | 12"                       | POOR                                    | REN                              |
| 127<br>128                                                                       | HAWTHORN<br>CRABAPPLE                                                                                                                           | 11"<br>16"                | VERY POOR<br>FAIR                       | REN<br>REN                       |
| 129                                                                              | CRABAPPLE                                                                                                                                       | 12"                       | FAIR                                    | REN                              |
| 130<br>131                                                                       | NORWAY SPRUCE NORWAY SPRUCE                                                                                                                     | 15"<br>13"                | POOR<br>FAIR                            | PRES                             |
| 132                                                                              | CRABAPPLE                                                                                                                                       | 6"                        | FAIR                                    | PRES                             |
| 133                                                                              | NORWAY SPRUCE                                                                                                                                   | 9"                        | POOR                                    | PRES                             |
| 134<br>135                                                                       | NORWAY SPRUCE NORWAY SPRUCE                                                                                                                     | 13"<br>13"                | POOR<br>FAIR                            | PRES                             |
| 136                                                                              | CRABAPPLE                                                                                                                                       | 8"                        | DEAD                                    | PRES                             |
| 137                                                                              | NORWAY SPRUCE                                                                                                                                   | 14"<br>6"                 | FAIR                                    | PRES                             |
| 138<br>139                                                                       | BLACK WALNUT silver maple                                                                                                                       | 18"                       | GOOD<br>GOOD                            | PRES                             |
| 140                                                                              | CRABAPPLE                                                                                                                                       | 12"                       | FAIR                                    | PRES                             |
| 141<br>142                                                                       | CRABAPPLE<br>silver maple                                                                                                                       | 12"<br>26"                | POOR<br>GOOD                            | PRES                             |
| 143                                                                              | WHITE ASH                                                                                                                                       | 6"                        | POOR                                    | REN                              |
| 144<br>145                                                                       | CRABAPPLE NORWAY SPRUCE                                                                                                                         | 13"                       | POOR                                    | REN<br>PRES                      |
| 145                                                                              | NORWAY SPRUCE                                                                                                                                   | 15"<br>15"                | FAIR<br>FAIR                            | PRES                             |
| 147                                                                              | WHITE PINE                                                                                                                                      | 13"                       | DEAD                                    | REN                              |
| 148<br>149                                                                       | WHITE PINE<br>WHITE PINE                                                                                                                        | 10"<br>23"                | FAIR<br>FAIR                            | PRES                             |
| 150                                                                              | WHITE PINE                                                                                                                                      | 11"                       | POOR                                    | PRES                             |
| 151                                                                              | WHITE PINE                                                                                                                                      | 19"                       | FAIR                                    | PRES                             |
| 152<br>153                                                                       | WHITE PINE<br>WHITE PINE                                                                                                                        | 19"<br>14"                | GOOD<br>FAIR                            | PRES                             |
| 154                                                                              | NORWAY SPRUCE                                                                                                                                   | 11"                       | FAIR                                    | PRES                             |
| 155<br>156                                                                       | NORWAY SPRUCE NORWAY SPRUCE                                                                                                                     | 13"<br>13"                | FAIR<br>FAIR                            | PRES                             |
| 157                                                                              | CRABAPPLE                                                                                                                                       | 9"                        | POOR                                    | REN                              |
| 158<br>159                                                                       | CRABAPPLE<br>CRABAPPLE                                                                                                                          | 14"<br>11"                | DEAD<br>DEAD                            | REN<br>REN                       |
| 160                                                                              | CRABAPPLE                                                                                                                                       | 14"                       | FAIR                                    | REN                              |
| 161                                                                              | CRABAPPLE<br>CRABAPPLE                                                                                                                          | 13"                       | POOR                                    | REN                              |
| 162<br>163                                                                       | BLACK WALNUT                                                                                                                                    | 10"<br>6"                 | FAIR<br>POOR                            | REN<br>REN                       |
| 164                                                                              | CRABAPPLE                                                                                                                                       | 8"                        | POOR                                    | REN                              |
| 165<br>166                                                                       | BLACK WALNUT NORWAY SPRUCE                                                                                                                      | 6"<br>14"                 | GOOD<br>FAIR                            | PRES                             |
| 167                                                                              | NORWAY SPRUCE                                                                                                                                   | 14"                       | FAIR                                    | PRES                             |
| 168<br>169                                                                       | BLACK WALNUT<br>NORWAY SPRUCE                                                                                                                   | 11"<br>15"                | GOOD<br>FAIR                            | PRES                             |
| 170                                                                              | CRABAPPLE                                                                                                                                       | 8"                        | FAIR                                    | PRES                             |
| 171                                                                              | NORWAY SPRUCE                                                                                                                                   | 13"                       | FAIR                                    | PRES                             |
| 172<br>173                                                                       | NORWAY SPRUCE BLACK WALNUT                                                                                                                      | 14"<br>9"                 | FAIR<br>FAIR                            | PRES                             |
| 174                                                                              | NORWAY SPRUCE                                                                                                                                   | 20"                       | FAIR                                    | PRES                             |
| 175<br>176                                                                       | NORWAY SPRUCE NORWAY SPRUCE                                                                                                                     | 9"<br>16"                 | POOR<br>FAIR                            | PRES                             |
| 177                                                                              | NORWAY SPRUCE                                                                                                                                   | 15"                       | FAIR                                    | PRES                             |
| 178                                                                              | NORWAY SPRUCE                                                                                                                                   | 11"                       | FAIR                                    | PRES                             |
| 179<br>180                                                                       | NORWAY SPRUCE<br>CRABAPPLE                                                                                                                      | 21"<br>7"                 | GOOD<br>POOR                            | PRES                             |
| 181                                                                              | NORWAY SPRUCE                                                                                                                                   | 13"                       | FAIR                                    | PRES                             |
| 182<br>183                                                                       | NORWAY SPRUCE                                                                                                                                   | 20"<br>13"                | GOOD<br>GOOD                            | PRES                             |
| .00                                                                              | NORWAY SPRUCE                                                                                                                                   | 10"                       | FAIR                                    | PRES                             |
| 184                                                                              | NORWAY SPRUCE                                                                                                                                   | 13"                       | FAIR                                    | PRES                             |
| 185                                                                              | NODIVIAN SOURCE                                                                                                                                 | 18"                       | GOOD<br>POOR                            | PRES<br>REM                      |
|                                                                                  | NORWAY SPRUCE<br>NORWAY SPRUCE                                                                                                                  | 8"                        |                                         |                                  |
| 185<br>186<br>187<br>188                                                         | NORWAY SPRUCE<br>BLACK WALNUT                                                                                                                   | 13"                       | FAIR                                    |                                  |
| 185<br>186<br>187                                                                | NORWAY SPRUCE                                                                                                                                   |                           |                                         | REN                              |
| 185<br>186<br>187<br>188<br>189<br>190<br>191                                    | NORWAY SPRUCE BLACK WALNUT BLACK WALNUT BLACK WALNUT BLACK WALNUT                                                                               | 13"<br>7"<br>7"<br>7"     | FAIR<br>POOR<br>FAIR<br>FAIR            | REN<br>REN                       |
| 185<br>186<br>187<br>188<br>189<br>190<br>191                                    | NORWAY SPRUCE BLACK WALNUT BLACK WALNUT BLACK WALNUT BLACK WALNUT BLACK WALNUT                                                                  | 13" 7" 7" 7" 6"           | FAIR<br>POOR<br>FAIR<br>FAIR<br>GOOD    | REM<br>REM<br>REM                |
| 185<br>186<br>187<br>188<br>189<br>190<br>191                                    | NORWAY SPRUCE BLACK WALNUT BLACK WALNUT BLACK WALNUT BLACK WALNUT                                                                               | 13"<br>7"<br>7"<br>7"     | FAIR<br>POOR<br>FAIR<br>FAIR            | REM<br>REM<br>REM<br>REM         |
| 185<br>186<br>187<br>188<br>189<br>190<br>191<br>192<br>193<br>194<br>195        | NORWAY SPRUCE BLACK WALNUT                           | 13" 7" 7" 7" 6" 6" 7"     | FAIR POOR FAIR FAIR GOOD GOOD GOOD      | PRES REM REM REM REM REM PRES    |
| 185<br>186<br>187<br>188<br>189<br>190<br>191<br>192<br>193<br>194<br>195<br>196 | NORWAY SPRUCE BLACK WALNUT | 13" 7" 7" 6" 6" 6" 7" 13" | FAIR POOR FAIR FAIR GOOD GOOD GOOD GOOD | REM<br>REM<br>REM<br>REM<br>PRES |
| 185<br>186<br>187<br>188<br>189<br>190<br>191<br>192<br>193<br>194<br>195        | NORWAY SPRUCE BLACK WALNUT                           | 13" 7" 7" 7" 6" 6" 7"     | FAIR POOR FAIR FAIR GOOD GOOD GOOD      | REM<br>REM<br>REM<br>REM<br>REM  |

|                  | EXISTING TREE LIST |                                |            |                   |                     |  |
|------------------|--------------------|--------------------------------|------------|-------------------|---------------------|--|
| ATUS             | TREE #             | SPECIES                        | SIZE       | CONDITION         | STATUS              |  |
| 4103             | #                  |                                |            | CONDITION         | 31A103              |  |
| IOVED            | 201                | NORWAY SPRUCE BLACK WALNUT     | 18"<br>11" | FAIR<br>FAIR      | REMOVED REMOVED     |  |
| IOVED            | 203                | NORWAY SPRUCE                  | 14"        | FAIR              | PRESERVED           |  |
| IOVED<br>ERVED   | 204                | NORWAY SPRUCE NORWAY SPRUCE    | 15"<br>14" | FAIR<br>FAIR      | PRESERVED PRESERVED |  |
| IOVED            | 206                | NORWAY SPRUCE                  | 14"        | FAIR              | PRESERVED           |  |
| SERVED<br>IOVED  | 207                | NORWAY SPRUCE NORWAY SPRUCE    | 11"<br>9"  | POOR<br>DEAD      | PRESERVED REMOVED   |  |
| ERVED            | 209                | NORWAY SPRUCE                  | 10"        | POOR              | PRESERVED           |  |
| SERVED<br>SERVED | 210                | NORWAY SPRUCE                  | 13"<br>13" | FAIR<br>FAIR      | PRESERVED PRESERVED |  |
| ERVED            | 212                | NORWAY SPRUCE                  | 10"        | FAIR              | PRESERVED           |  |
| SERVED<br>SERVED | 213                | NORWAY SPRUCE                  | 12"<br>9"  | FAIR<br>POOR      | PRESERVED PRESERVED |  |
| ERVED            | 215                | WHITE PINE                     | 16"        | FAIR              | PRESERVED           |  |
| SERVED<br>SERVED | 216<br>217         | WHITE PINE<br>WHITE PINE       | 11"<br>20" | POOR<br>FAIR      | PRESERVED PRESERVED |  |
| ERVED            | 218                | WHITE PINE                     | 14"        | FAIR              | PRESERVED           |  |
| IOVED<br>ERVED   | 219                | WHITE PINE<br>WHITE PINE       | 16"<br>9"  | FAIR<br>POOR      | PRESERVED PRESERVED |  |
| ERVED            | 221                | WHITE PINE                     | 15"        | FAIR              | PRESERVED           |  |
| SERVED<br>IOVED  | 222<br>223         | WHITE PINE<br>WHITE PINE       | 19"<br>20" | FAIR<br>FAIR      | PRESERVED PRESERVED |  |
| IOVED            | 224                | WHITE PINE                     | 11"        | FAIR              | PRESERVED           |  |
| IOVED            | 225<br>226         | WHITE PINE<br>WHITE PINE       | 26"<br>13" | POOR<br>DEAD      | PRESERVED           |  |
| IOVED<br>IOVED   | 227                | WHITE PINE WHITE PINE          | 15"        | FAIR              | REMOVED PRESERVED   |  |
| IOVED            | 228                | WHITE PINE                     | 20"        | FAIR              | PRESERVED           |  |
| IOVED<br>IOVED   | 229                | WHITE PINE COTTONWOOD          | 10"<br>31" | FAIR<br>GOOD      | PRESERVED PRESERVED |  |
| ERVED            | 231                | WHITE PINE                     | 7"         | POOR              | PRESERVED           |  |
| SERVED<br>SERVED | 232                | SILVER MAPLE<br>WHITE PINE     | 37"<br>12" | FAIR<br>FAIR      | PRESERVED PRESERVED |  |
| SERVED           | 234                | NORWAY SPRUCE                  | 15"        | FAIR              | PRESERVED           |  |
| SERVED<br>SERVED | 235<br>236         | NORWAY SPRUCE BLACK WALNUT     | 14"<br>6"  | FAIR<br>FAIR      | PRESERVED REMOVED   |  |
| ERVED            | 237                | NORWAY SPRUCE                  | 12"        | FAIR              | REMOVED             |  |
| ERVED            | 238                | NORWAY SPRUCE NORWAY SPRUCE    | 18"<br>15" | POOR<br>FAIR      | REMOVED PRESERVED   |  |
| ERVED            | 240                | NORWAY SPRUCE                  | 12"        | FAIR              | PRESERVED           |  |
| ERVED<br>ERVED   | 241                | NORWAY SPRUCE NORWAY SPRUCE    | 7"<br>11"  | VERY POOR<br>FAIR | REMOVED REMOVED     |  |
| ERVED            | 243                | NORWAY SPRUCE                  | 12"        | FAIR              | REMOVED             |  |
| IOVED<br>IOVED   | 244                | NORWAY SPRUCE NORWAY SPRUCE    | 14"<br>17" | FAIR<br>GOOD      | PRESERVED PRESERVED |  |
| ERVED            | 246                | NORWAY SPRUCE                  | 10"        | FAIR              | REMOVED             |  |
| SERVED<br>IOVED  | 247<br>248         | NORWAY SPRUCE NORWAY SPRUCE    | 9"<br>8"   | FAIR<br>FAIR      | REMOVED REMOVED     |  |
| ERVED            | 249                | NORWAY SPRUCE                  | 11"        | FAIR              | REMOVED             |  |
| SERVED<br>SERVED | 250<br>251         | NORWAY SPRUCE NORWAY SPRUCE    | 8"<br>8"   | FAIR<br>FAIR      | REMOVED REMOVED     |  |
| ERVED            | 252                | NORWAY SPRUCE                  | 7"         | FAIR              | REMOVED             |  |
| SERVED<br>SERVED | 253<br>254         | NORWAY SPRUCE NORWAY SPRUCE    | 10"<br>12" | FAIR<br>FAIR      | PRESERVED PRESERVED |  |
| ERVED            | 255                | NORWAY SPRUCE                  | 11"        | FAIR              | PRESERVED           |  |
| SERVED<br>SERVED | 256<br>257         | NORWAY SPRUCE NORWAY SPRUCE    | 6"<br>9"   | DEAD<br>FAIR      | REMOVED REMOVED     |  |
| IOVED            | 258                | BLACK CHERRY                   | 9"         | POOR              | REMOVED             |  |
| IOVED<br>IOVED   | 259<br>260         | NORWAY SPRUCE NORWAY SPRUCE    | 9"<br>20"  | FAIR<br>POOR      | REMOVED REMOVED     |  |
| IOVED            | 261                | NORWAY SPRUCE                  | 10"        | FAIR              | PRESERVED           |  |
| IOVED            | 262<br>263         | NORWAY SPRUCE NORWAY SPRUCE    | 10"<br>14" | FAIR<br>FAIR      | PRESERVED PRESERVED |  |
| IOVED            | 264                | NORWAY SPRUCE                  | 13"        | FAIR              | PRESERVED           |  |
| IOVED<br>SERVED  | 265<br>266         | NORWAY SPRUCE                  | 16"<br>8"  | FAIR<br>FAIR      | PRESERVED REMOVED   |  |
| ERVED            | 267                | NORWAY SPRUCE                  | 11"        | FAIR              | REMOVED             |  |
| SERVED<br>SERVED | 268<br>269         | NORWAY SPRUCE NORWAY SPRUCE    | 19"<br>11" | GOOD<br>FAIR      | REMOVED REMOVED     |  |
| ERVED            | 270                | NORWAY SPRUCE                  | 16"        | FAIR              | REMOVED             |  |
| ERVED            | 271<br>272         | NORWAY SPRUCE NORWAY SPRUCE    | 9"<br>11"  | FAIR<br>FAIR      | PRESERVED PRESERVED |  |
| ERVED            | 273                | NORWAY SPRUCE                  | 11"        | FAIR              | PRESERVED           |  |
| ERVED<br>ERVED   | 274<br>275         | NORWAY SPRUCE NORWAY SPRUCE    | 11"<br>15" | FAIR<br>GOOD      | PRESERVED PRESERVED |  |
| ERVED            | 276                | NORWAY SPRUCE                  | 12"        | POOR              | PRESERVED           |  |
| ERVED<br>ERVED   | 277<br>278         | NORWAY SPRUCE NORWAY SPRUCE    | 10"<br>12" | FAIR<br>GOOD      | PRESERVED PRESERVED |  |
| ERVED            | 279                | NORWAY SPRUCE                  | 6"         | POOR              | PRESERVED           |  |
| ERVED<br>IOVED   | 280<br>281         | NORWAY SPRUCE NORWAY SPRUCE    | 18"<br>14" | GOOD<br>GOOD      | PRESERVED PRESERVED |  |
| ERVED            | 282                | NORWAY SPRUCE                  | 21"        | GOOD              | PRESERVED           |  |
| SERVED<br>SERVED | 283<br>284         | SILVER MAPLE<br>RED MULBERRY   | 45"<br>25" | FAIR<br>VERY POOR | PRESERVED REMOVED   |  |
| ERVED            | 285                | RED MULBERRY                   | 25"        | DEAD              | REMOVED             |  |
| ERVED            | 286<br>287         | RED MULBERRY RED MULBERRY      | 24"<br>17" | DEAD<br>DEAD      | REMOVED REMOVED     |  |
| IOVED            | 288                | BLACK WALNUT                   | 7"         | GOOD              | PRESERVED           |  |
| SERVED<br>IOVED  | 289<br>290         | SILVER MAPLE<br>SILVER MAPLE   | 46"<br>48" | FAIR<br>FAIR      | PRESERVED PRESERVED |  |
| IOVED            | 291                | SILVER MAPLE                   | 10"        | FAIR              | PRESERVED           |  |
| IOVED            | 292<br>293         | SILVER MAPLE<br>FLOWERING PEAR | 30"<br>12" | FAIR<br>FAIR      | PRESERVED PRESERVED |  |
| IOVED            | 294                | CRABAPPLE                      | 23"        | DEAD              | REMOVED             |  |
| IOVED<br>ERVED   | 295<br>296         | CRABAPPLE<br>BOXELDER          | 40"<br>27" | DEAD<br>VERY POOR | REMOVED<br>REMOVED  |  |
| ERVED            | 297                | CRABAPPLE                      | 24"        | VERY POOR         | REMOVED             |  |
| ERVED<br>IOVED   | 298<br>299         | NORWAY SPRUCE SILVER MAPLE     | 23"<br>42" | FAIR<br>FAIR      | REMOVED PRESERVED   |  |
| IOVED            | 300                | NORWAY SPRUCE                  | 15"        | GOOD              | PRESERVED           |  |
| IOVED            | 301                | NORWAY SPRUCE                  | 11"        | POOR              | PRESERVED           |  |

| TREE                     | STING TREE L                                   |                 |                      |                                  |
|--------------------------|------------------------------------------------|-----------------|----------------------|----------------------------------|
| #                        | SPECIES                                        | SIZE            | CONDITION            | STATUS                           |
| 302                      | NORWAY SPRUCE                                  | 15"             | FAIR                 | PRESERVE                         |
| 303                      | BLACK WALNUT                                   | 10"             | GOOD                 | PRESERVE                         |
| 304                      | NORWAY SPRUCE                                  | 17"             | FAIR                 | PRESERVE                         |
| 305                      | BLACK WALNUT                                   | 8"              | GOOD                 | PRESERVE                         |
| 306                      | BLACK CHERRY                                   | 24"             | DEAD                 | REMOVED                          |
| 307                      | RED MULBERRY                                   | 11"             | FAIR                 | PRESERVE                         |
| 308                      | BLACK CHERRY                                   | 8"              | DEAD                 | REMOVED                          |
| 309                      | RED MULBERRY                                   | 14"             | GOOD                 | PRESERVE                         |
| 310                      | RED MULBERRY                                   | 21"             | POOR                 | PRESERVE                         |
| 311                      | RED MULBERRY                                   | 15"             | FAIR                 | PRESERVE                         |
| 312                      | WHITE ASH                                      | 18"             | DEAD                 | REMOVED                          |
| 313                      | RED BUD RED MULBERRY                           | 11"<br>16"      | VERY POOR<br>POOR    | REMOVED PRESERVE                 |
| 315                      | TULIP TREE                                     | 20"             | GOOD                 | PRESERVE                         |
| 316                      | RED MULBERRY                                   | 6"              | POOR                 | REMOVED                          |
| 317                      | WHITE PINE                                     | 16"             | GOOD                 | PRESERVE                         |
| 318                      | WHITE PINE                                     | 11"             | FAIR                 | PRESERVE                         |
| 319                      | RED MULBERRY                                   | 11"             | FAIR                 | PRESERVE                         |
| 320                      | WHITE PINE                                     | 17"             | GOOD                 | PRESERVE                         |
| 321                      | WHITE PINE                                     | 19"             | GOOD                 | PRESERVE                         |
| 322                      | RED MULBERRY                                   | 15"             | VERY POOR            | REMOVED                          |
| 323                      | BLACK WALNUT                                   | 12"             | GOOD                 | PRESERVE                         |
| 324                      | BLACK WALNUT                                   | 9"              | GOOD                 | PRESERVE                         |
| 325                      | BLACK WALNUT                                   | 11"             | FAIR                 | REMOVED                          |
| 326                      | NORWAY SPRUCE                                  | 20"             | FAIR                 | PRESERVE                         |
| 327                      | NORWAY SPRUCE                                  | 22"             | FAIR                 | PRESERVE                         |
| 328                      | BLACK WALNUT                                   | 12"             | FAIR                 | REMOVED                          |
| 329                      | NORWAY SPRUCE BOXELDER                         | 20"<br>7"       | FAIR DEAD            | REMOVED REMOVED                  |
| 331                      | BLACK WALNUT                                   | 10"             | GOOD                 | REMOVED                          |
| 332                      | BLACK WALNUT                                   | 8"              | GOOD                 | PRESERVE                         |
| 333                      | RED MULBERRY                                   | 10"             | POOR                 | REMOVED                          |
| 334                      | RED MULBERRY                                   | 12"             | FAIR                 | PRESERVE                         |
| 335                      | CHINKAPIN OAK                                  | 24"             | GOOD                 | PRESERVE                         |
| 336                      | BLACK WALNUT                                   | 9"              | FAIR                 | PRESERVE                         |
| 337                      | CHINKAPIN OAK                                  | 12"             | GOOD                 | PRESERVE                         |
| 338                      | BLACK WALNUT                                   | 6"              | GOOD                 | PRESERVE                         |
| 339                      | CHINKAPIN OAK                                  | 6"              | GOOD                 | PRESERVE                         |
| 340                      | BLACK WALNUT                                   | 6"              | GOOD                 | PRESERVE                         |
| 341                      | BLACK WALNUT                                   | 10"             | FAIR                 | PRESERVE                         |
| 342                      | BLACK WALNUT                                   | 10"             | GOOD                 | PRESERVE                         |
| 343                      | CHINKAPIN OAK                                  | 7"              | GOOD                 | PRESERVE                         |
| 344                      | BLACK WALNUT                                   | 7"              | FAIR                 | PRESERVE                         |
| 345                      | BLACK WALNUT                                   | 7"<br>8"        | FAIR                 | PRESERVE                         |
| 346<br>347               | RED MULBERRY CHINKAPIN OAK                     | 9"              | FAIR<br>POOR         | PRESERVE<br>REMOVED              |
| 348                      | BLACK CHERRY                                   | 6"              | FAIR                 | PRESERVE                         |
| 349                      | HACKBERRY                                      | 6"              | POOR                 | REMOVED                          |
| 350                      | AMERICAN ELM                                   | 7"              | FAIR                 | REMOVED                          |
| 351                      | CHINKAPIN OAK                                  | 10"             | GOOD                 | PRESERVE                         |
| 352                      | CHINKAPIN OAK                                  | 7"              | FAIR                 | REMOVED                          |
| 353                      | FLOWERING PEAR                                 | 7"              | FAIR                 | PRESERVE                         |
| 354                      | HACKBERRY                                      | 7"              | FAIR                 | PRESERVE                         |
| 355                      | HACKBERRY                                      | 7"              | FAIR                 | PRESERVE                         |
| 356                      | RED MULBERRY                                   | 21"             | FAIR                 | PRESERVE                         |
| 357                      | RED MULBERRY                                   | 16"             | FAIR                 | PRESERVE                         |
| 358                      | RED MULBERRY                                   | 12"             | FAIR                 | PRESERVE                         |
| 359                      | BLACK CHERRY                                   | 6"              | POOR                 | REMOVED                          |
| 360                      | RED MULBERRY                                   | 8"              | FAIR                 | PRESERVE                         |
|                          |                                                |                 |                      |                                  |
| 361                      | BLACK CHERRY                                   | 11"             | FAIR                 |                                  |
| 361<br>362               | BLACK CHERRY                                   | 11"             | FAIR                 | PRESERVE                         |
| 361<br>362<br>363        | BLACK CHERRY<br>FLOWERING PEAR                 | 11"<br>7"       | FAIR<br>FAIR         | PRESERVE<br>PRESERVE<br>PRESERVE |
| 361<br>362<br>363<br>364 | BLACK CHERRY<br>FLOWERING PEAR<br>RED MULBERRY | 11"<br>7"<br>6" | FAIR<br>FAIR<br>POOR | PRESERVE<br>PRESERVE<br>PRESERVE |
| 361<br>362<br>363        | BLACK CHERRY<br>FLOWERING PEAR                 | 11"<br>7"       | FAIR<br>FAIR         | PRESERVE<br>PRESERVE             |

HACKBERRY

380 RED MULBERRY 8"

HACKBERRY 10"

CHINKAPIN OAK 31"

393 RED MULBERRY 19"

| HGA |  |
|-----|--|
|-----|--|

333 East Erie Street Milwaukee, Wisconsin 53202 Telephone 414.278.8200

CIVIL/MECHANICAL/ELECTRICAL/ PLUMBING/STRUCTURAL **TECHNOLOGY ENGINEER** 