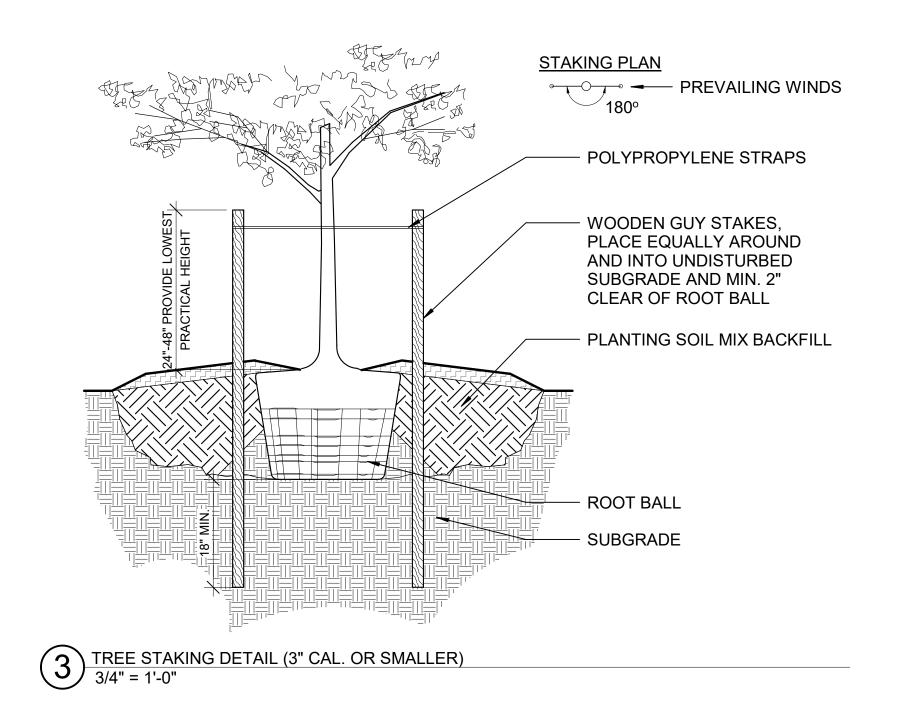

FINAL DEVELOPMENT PLAN

5 SHRUB PLANTING DETAIL (MASS PLANTING AND HEDGES)
1" = 1'-0"

8 AGGREGATE PAVING EDGE RESTRAINT
3" = 1'-0"

PERENNIAL PLANTING
1" = 1'-0"

ਤੂੰ 7 STABILIZED AGGREGATE PAVING 3" = 1'-0"