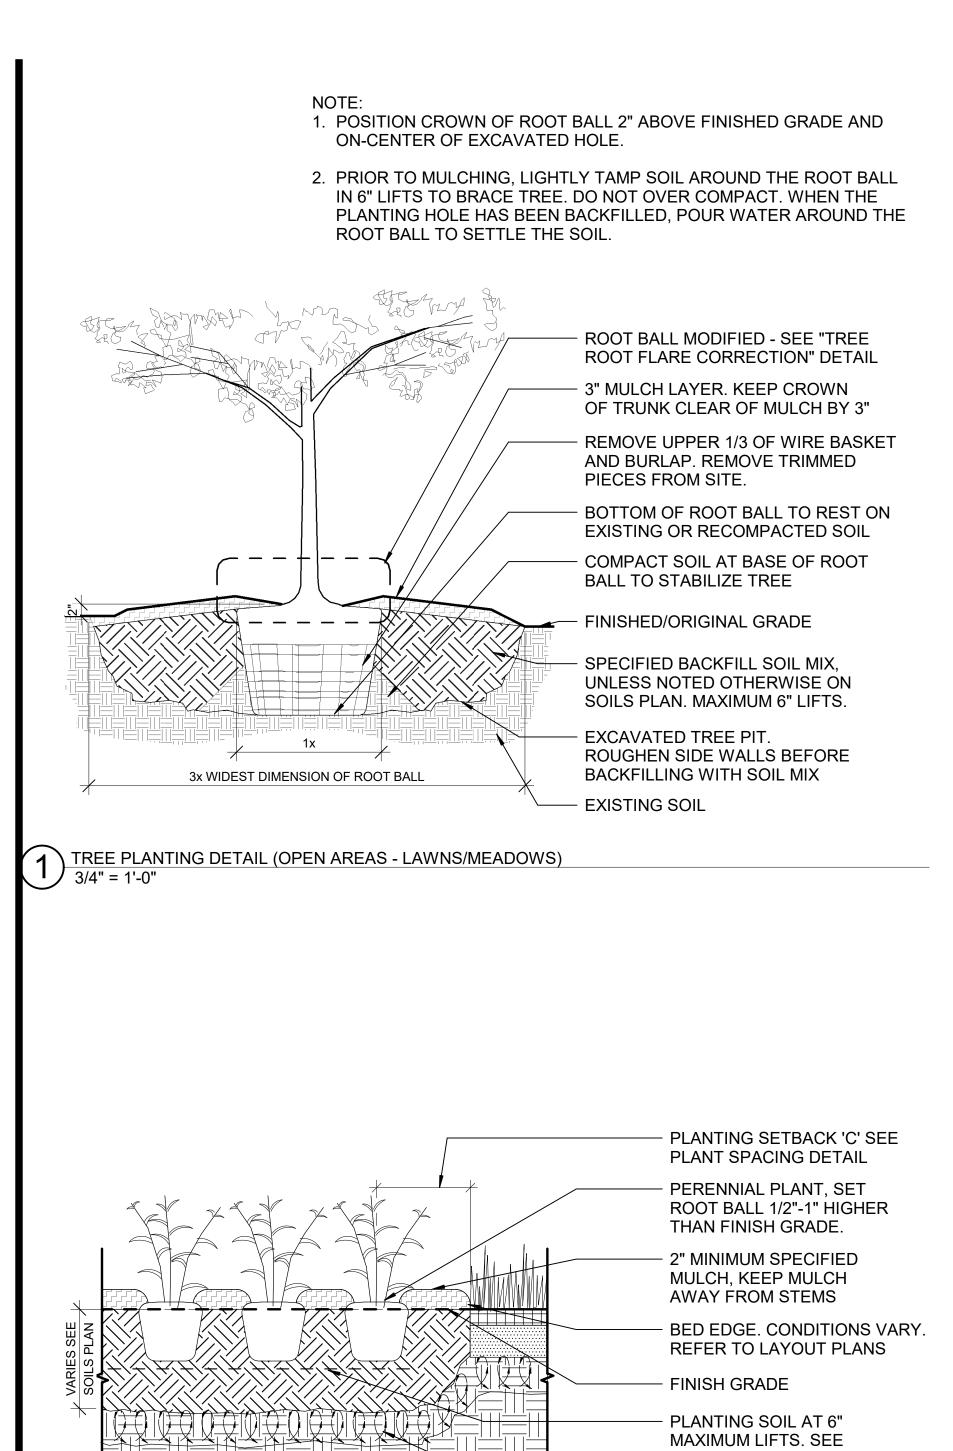

FINAL DEVELOPMENT PLAN

5 SHRUB PLANTING DETAIL (MASS PLANTING AND HEDGES)
1" = 1'-0"

8 AGGREGATE PAVING EDGE RESTRAINT
3" = 1'-0"

PERENNIAL PLANTING
1" = 1'-0"

ਤੂੰ 7 STABILIZED AGGREGATE PAVING 3" = 1'-0"