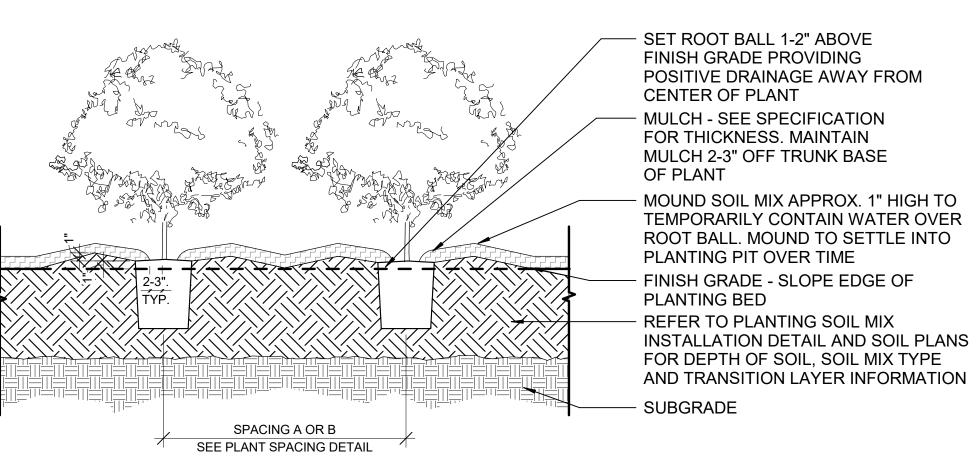

FINAL DEVELOPMENT PLAN

5 SHRUB PLANTING DETAIL (MASS PLANTING AND HEDGES)
1" = 1'-0"

8 AGGREGATE PAVING EDGE RESTRAINT
3" = 1'-0"

PERENNIAL PLANTING
1" = 1'-0"

ਤੂੰ 7 STABILIZED AGGREGATE PAVING 3" = 1'-0"