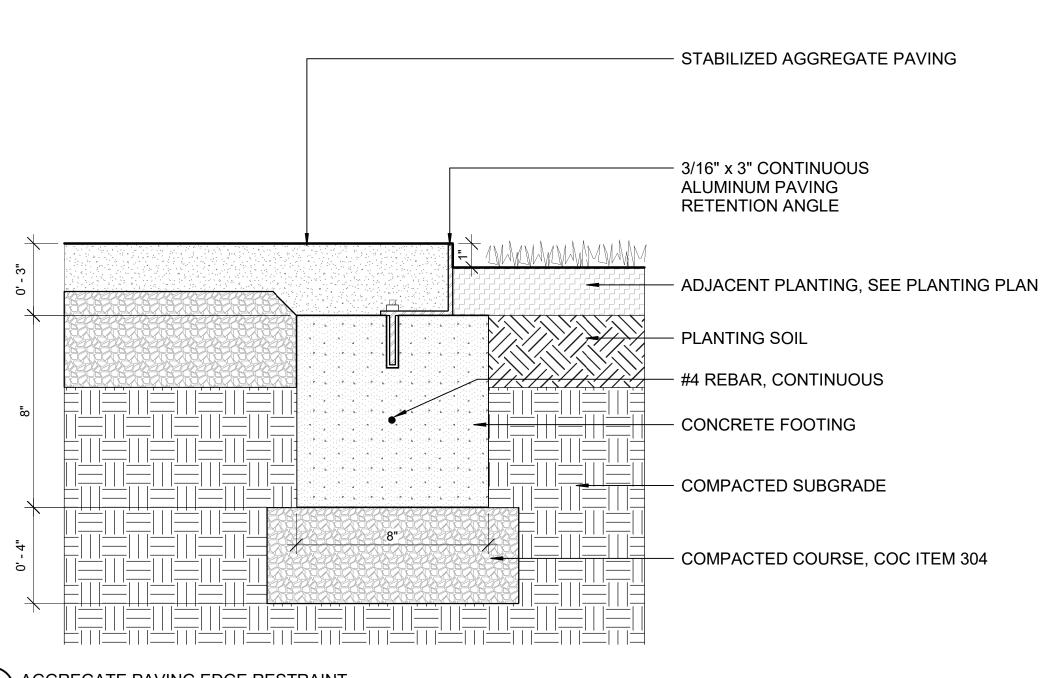

FINAL DEVELOPMENT PLAN

5 SHRUB PLANTING DETAIL (MASS PLANTING AND HEDGES)
1" = 1'-0"

8 AGGREGATE PAVING EDGE RESTRAINT
3" = 1'-0"

PERENNIAL PLANTING
1" = 1'-0"

ਤੂੰ 7 STABILIZED AGGREGATE PAVING 3" = 1'-0"