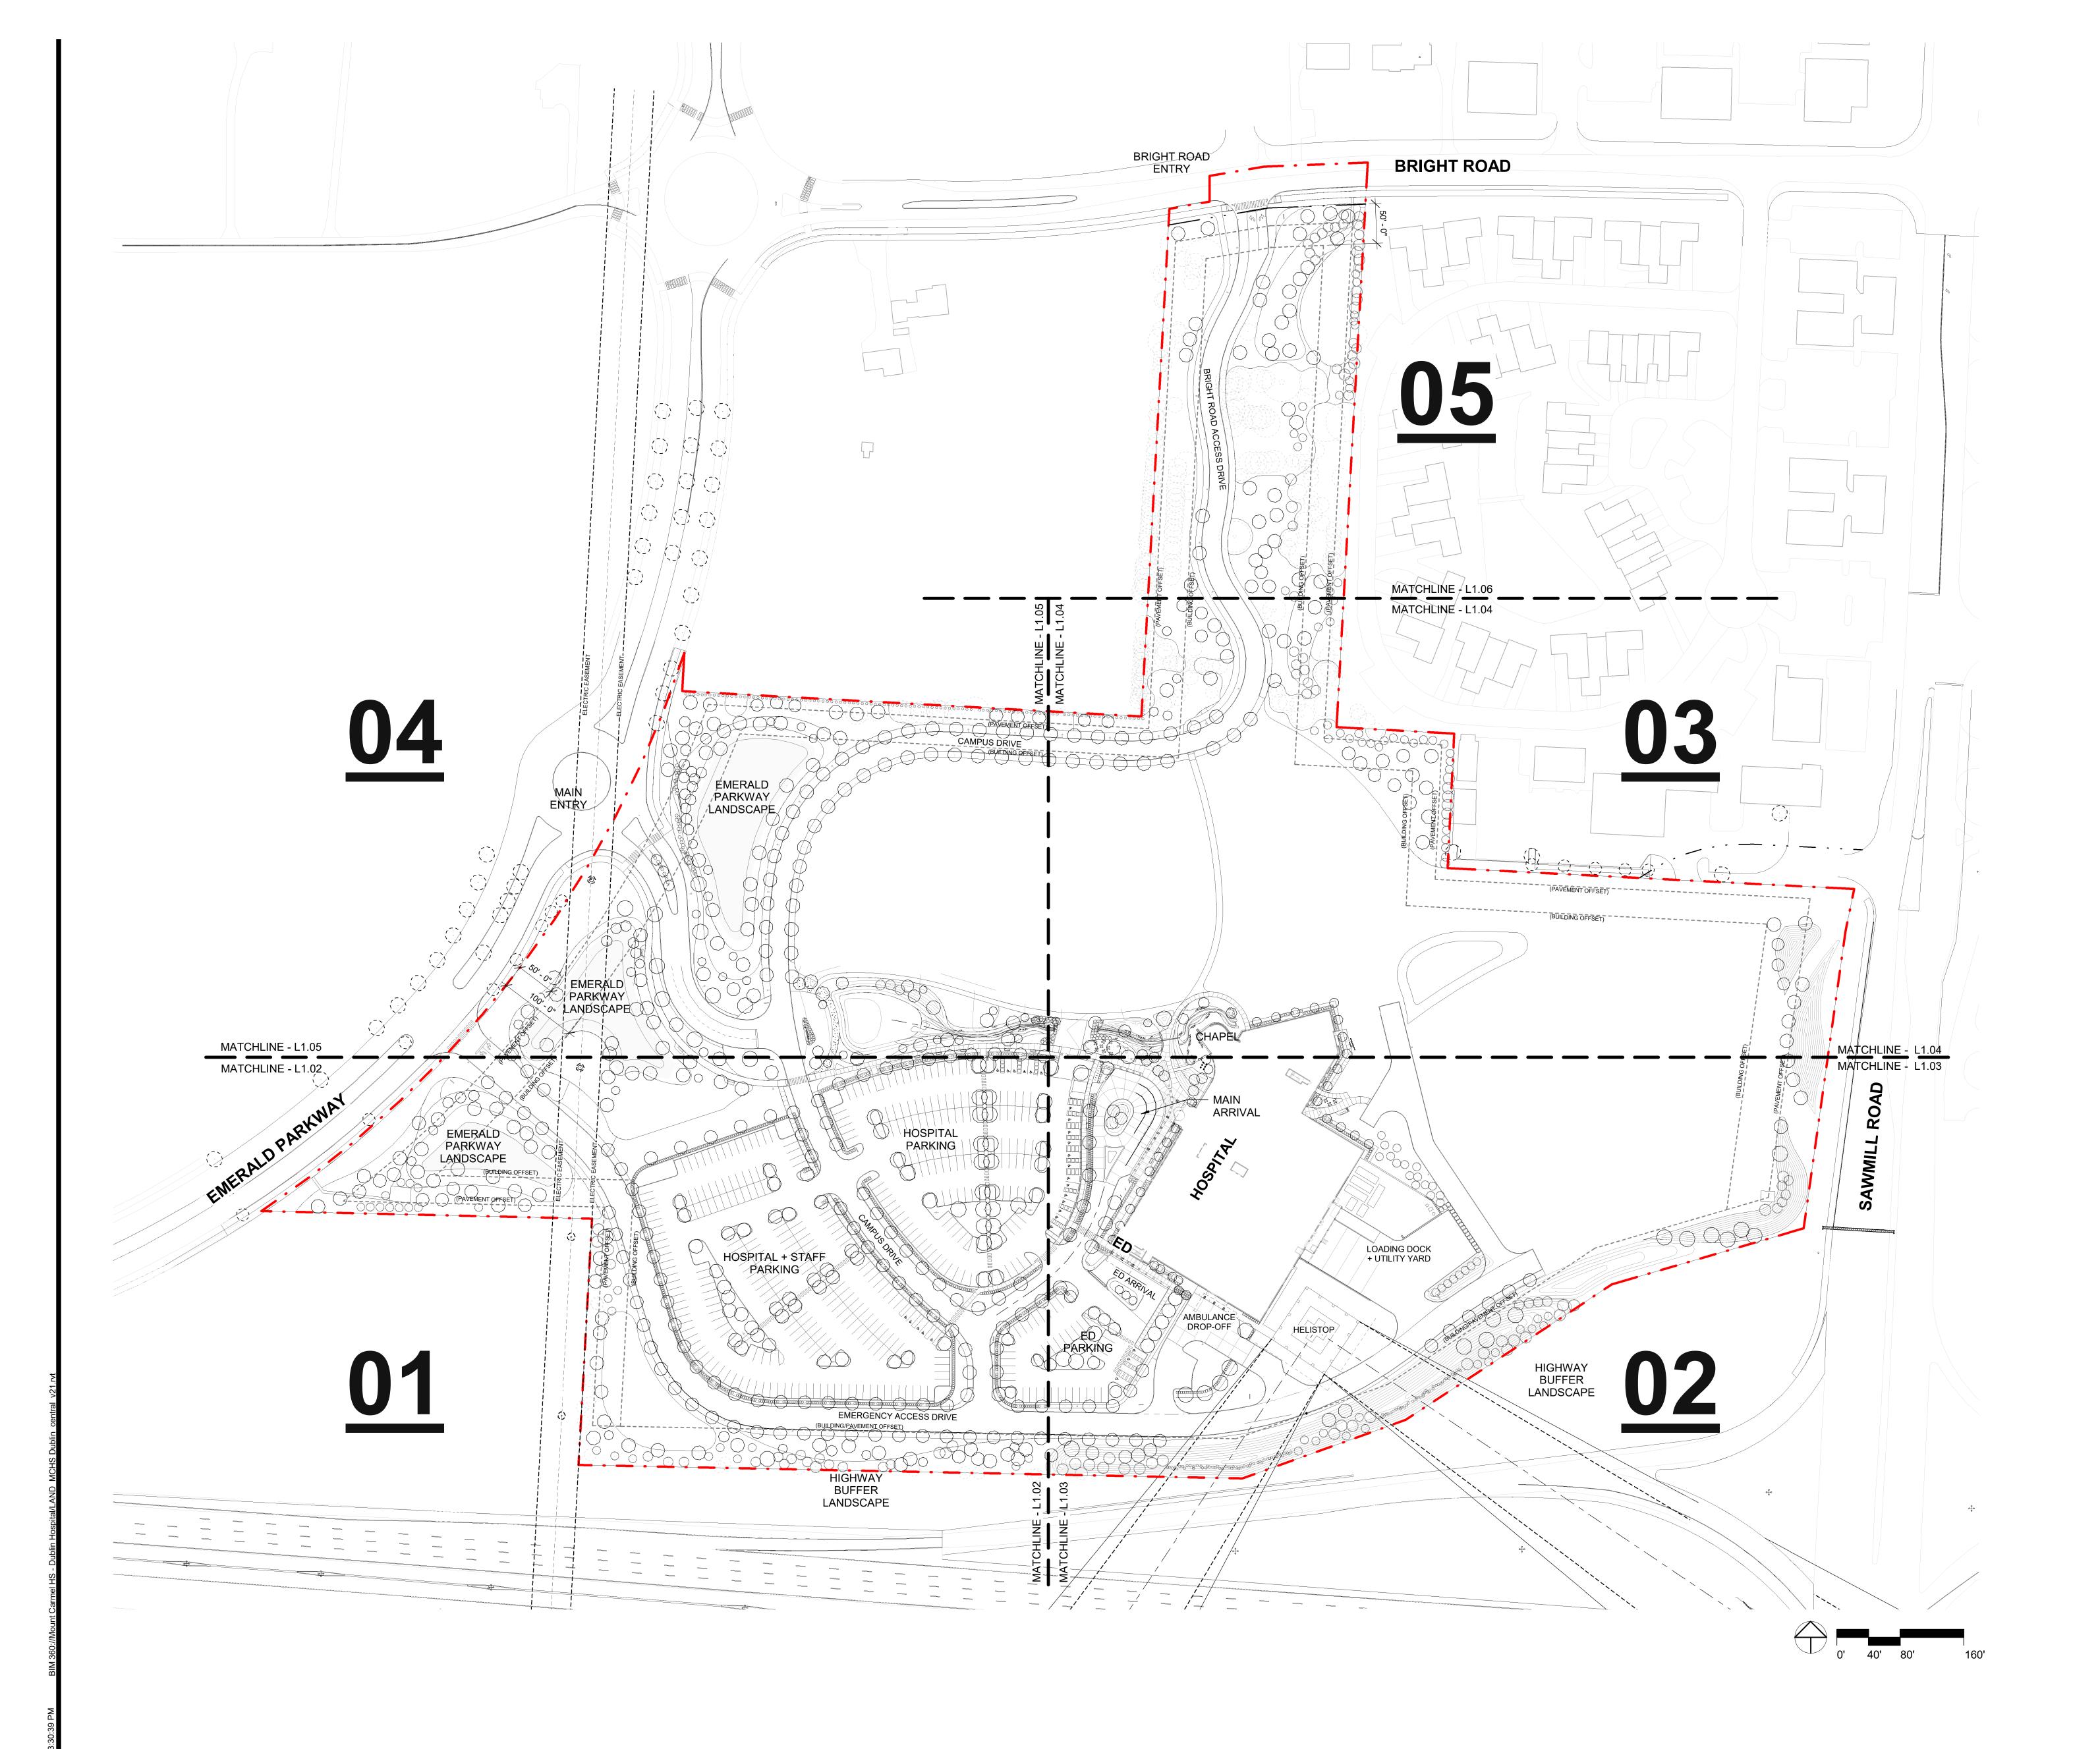

MKSK 462 SOUTH LUDLOW ALLEY COLUMBUS, OH 43215 614.621.2796

MOUNT CARMEL HEALTH SYSTEM

NORTHWEST HEALTH
CAMPUS
4105 EMERALD
PARKWAY
DUBLIN, OH

NO DESCRIPTION DATE

HGA NO: 1927-004-00

PLANTING KEY PLAN

DATE: SEPTEMBER 23, 2022
FINAL DEVELOPMENT