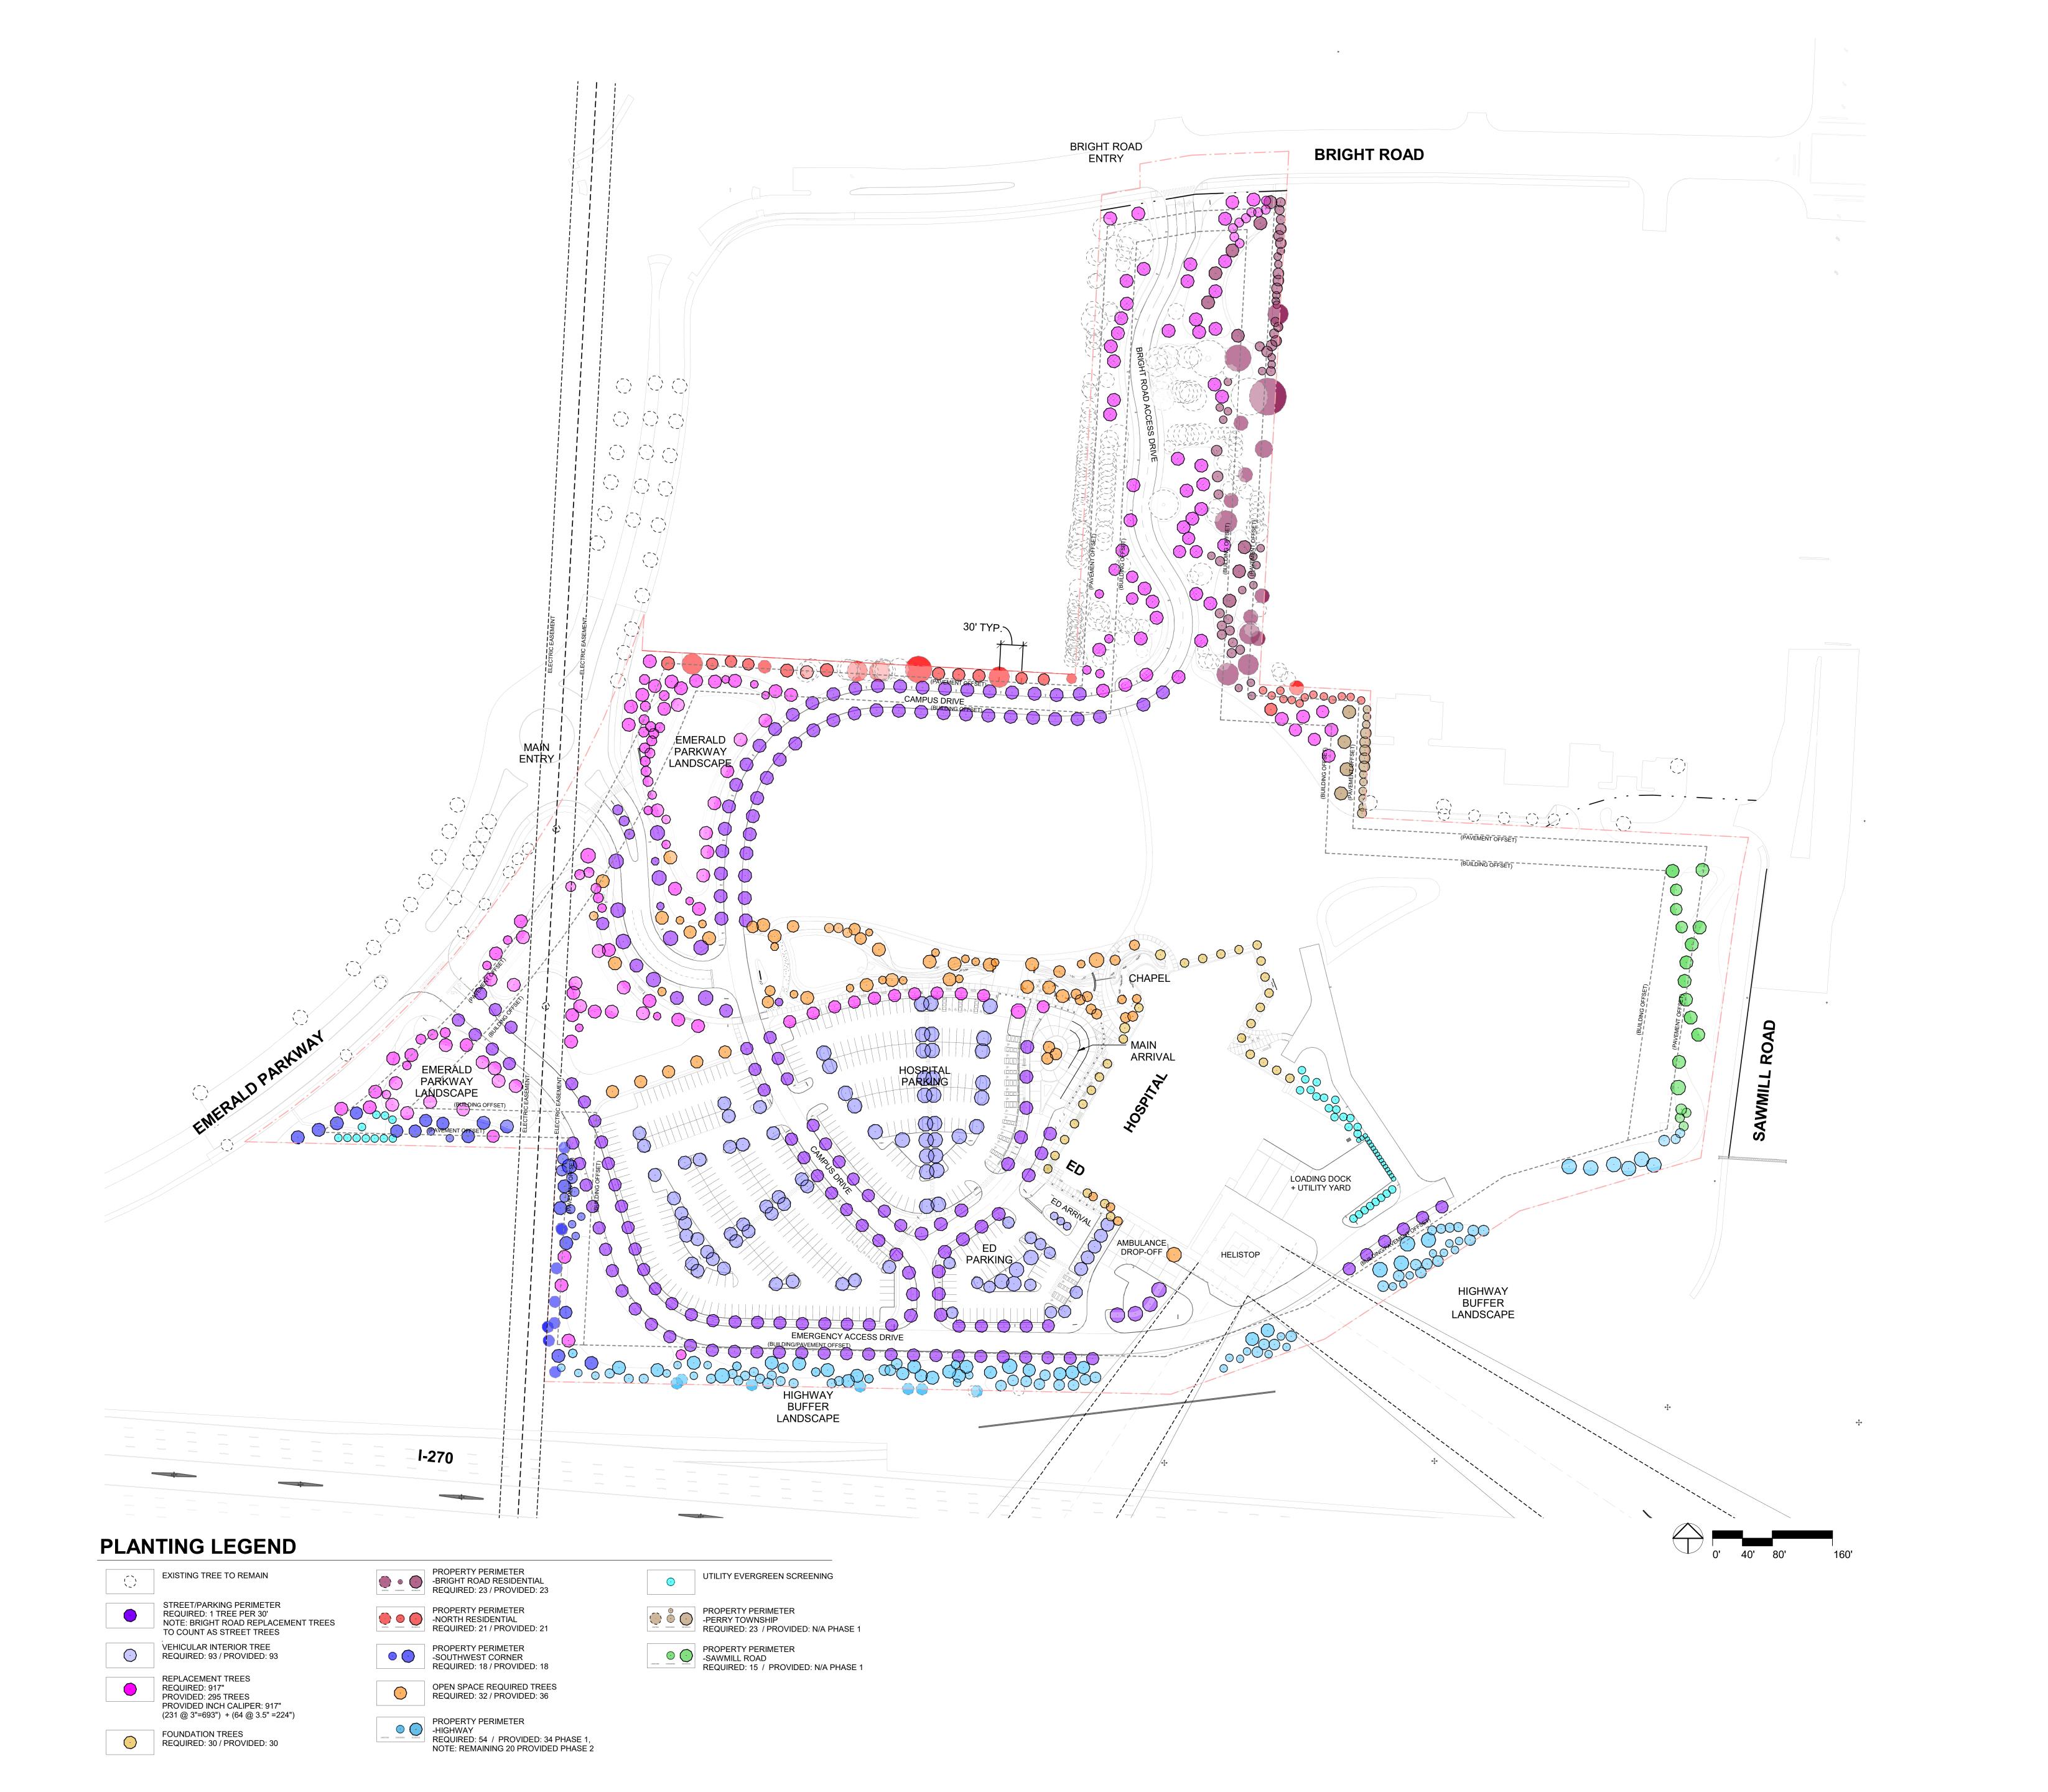

| CODE  | CODE BOTANICAL NAME COMMON NAME        |                                |  |  |  |
|-------|----------------------------------------|--------------------------------|--|--|--|
| CODE  | BOTANICAL IVAIVIE                      | COMMON NAME                    |  |  |  |
| SHRUB | S                                      |                                |  |  |  |
| BU GV | Buxus x 'Green Velvet'                 | Green velvet boxwood           |  |  |  |
| BU GV | Buxus x 'Green Velvet'                 | Green velvet boxwood           |  |  |  |
| LI GL | Ilex glabra 'Chamzin' NORDIC           | Nordic inkberry                |  |  |  |
| JU CH | Juniperus chinensis 'Sea Green'        | Sea Green Juniper              |  |  |  |
| TA ME | Taxus × media 'Everlow'                | Everlow yew                    |  |  |  |
| TREES |                                        |                                |  |  |  |
| AB CO | Abies concolor                         | White fir                      |  |  |  |
| AC AR | Acer x freemanii 'Armstrong'           | Armstrong maple                |  |  |  |
| AC CE | Acer x freemanii 'Celzam'              | Celebration maple              |  |  |  |
| AM GR | Amelanchier x grandiflora              | Serviceberry                   |  |  |  |
| BE PO | Betula papyrifera 'Renci'              | Renaissance Reflection® birch  |  |  |  |
| CE CA | Cercis canadensis                      | Eastern redbud                 |  |  |  |
| CA NO | Chamaecyparis nootkatensis 'Pendula'   | Nootka cypress                 |  |  |  |
| CH VI | Chionanthus virginicus                 | White fringetree               |  |  |  |
| CO MA | Cornus mas                             | Cornelian cherry Dogwood       |  |  |  |
| GY DI | Gymnocladus dioicus 'Espresso'         | Espresso Kentucky coffee tree  |  |  |  |
| KO PA | Koelreuteria paniculata                | Golden rain tree               |  |  |  |
| LI TU | Liriodendron tulipifera 'Emerald City' | Emerald City Tulip Tree        |  |  |  |
| MA SO | Magnolia × soulangeana                 | Saucer magnolia                |  |  |  |
| MA LO | Malus x 'Louisa'                       | Louisa crabapple               |  |  |  |
| NY SY | Nyssa sylvatica 'Wildfire'             | Wildfire black gum             |  |  |  |
| NY SY | Nyssa sylvatica 'Wildfire'             | Wildfire black gum             |  |  |  |
| PI AB | Picea abies                            | Norway spruce                  |  |  |  |
| PI GL | Picea glauca                           | White spruce                   |  |  |  |
| PI OM | Picea omorika                          | Serbian spruce                 |  |  |  |
| PL AC | Platanus × acerifolia Morton Circle'   | EXCLAMATION! London plane tree |  |  |  |
| PL AC | Platanus × acerifolia Morton Circle'   | EXCLAMATION! London plane tree |  |  |  |
| PR SE | Prunus serrulata 'Kwanzan'             | Kwanzan cherry                 |  |  |  |
| A     |                                        | 10                             |  |  |  |

Swamp white oak

MATCHLINE - L1.02

QU BI Quercus bicolor

| CODE  | BOTANICAL NAME               | COMMON NAME        |  |
|-------|------------------------------|--------------------|--|
| QU CO | Quercus coccinea             | Scarlet oak        |  |
| QU RU | Quercus rubra                | Red oak            |  |
| TA DI | Taxodium distichum           | Bald cypress       |  |
| TH OS | Thuja occidentalis 'Smaragd' | Emerald Arborvitae |  |
| TI AM | Tilia americana 'Redmond'    | Redmond linden     |  |
| UL AM | Ulmus americana 'Princeton'  | Princeton Elm      |  |
| UL PA | Ulmus parvifolia             | Lacebark elm       |  |

| CODE  | BOTANICAL NAME                                | COMMON NAME                                   |  |
|-------|-----------------------------------------------|-----------------------------------------------|--|
| BULBS | 8                                             |                                               |  |
| P19   | Allium 'Ambassador', Allium 'Mount everest'   | Ambassador Allium, Allium 'Mount everest',    |  |
| P20   | Crocus 'Ard Schenk', Crocus tommasinianus     | Ard Schenk crocus, Ruby Giant woodland crocus |  |
| P21   | Narcissus 'Dutch Master',Narcissus 'Sailboat' | Dutch Master Daffodil, Daffodil<br>Sailboat,  |  |
| SPECI | ALTY                                          | ,                                             |  |
| P22   | Paeonia lactiflora 'Paul M. Wild'             | Paul M. Wild Double Peony                     |  |

| CODE BOTANICAL NAME COMMON NAME |                                                                                                                                                                                                                                                                                                                                                                        |                                                                                                                                                                                                                                                                                 |  |  |  |
|---------------------------------|------------------------------------------------------------------------------------------------------------------------------------------------------------------------------------------------------------------------------------------------------------------------------------------------------------------------------------------------------------------------|---------------------------------------------------------------------------------------------------------------------------------------------------------------------------------------------------------------------------------------------------------------------------------|--|--|--|
| CODE                            | BOTANICAL NAIVIE                                                                                                                                                                                                                                                                                                                                                       | COIVIIVION NAIVIE                                                                                                                                                                                                                                                               |  |  |  |
| ANNUALS                         |                                                                                                                                                                                                                                                                                                                                                                        |                                                                                                                                                                                                                                                                                 |  |  |  |
| P6                              | SEASONAL PLANTING - ANNUALS                                                                                                                                                                                                                                                                                                                                            | SEASONAL PLANTING - ANNUALS                                                                                                                                                                                                                                                     |  |  |  |
| GROUNDC                         | OVER & GRASS                                                                                                                                                                                                                                                                                                                                                           |                                                                                                                                                                                                                                                                                 |  |  |  |
| BO GR                           | Bouteloua gracilis                                                                                                                                                                                                                                                                                                                                                     | Blue Grama Grass                                                                                                                                                                                                                                                                |  |  |  |
| CA AC                           | Calamagrostis x acutiflora 'Karl Foerster'                                                                                                                                                                                                                                                                                                                             | Karl Foerster Feather Reed Grass                                                                                                                                                                                                                                                |  |  |  |
| IM CY                           | Imperata cylindrica 'Red Baron'                                                                                                                                                                                                                                                                                                                                        | Japanese blood grass 'Red Baron'                                                                                                                                                                                                                                                |  |  |  |
| LI SP                           | Liriope Spicata                                                                                                                                                                                                                                                                                                                                                        | Creeping Lily Turf                                                                                                                                                                                                                                                              |  |  |  |
| P12                             | Deschampsia cespitosa 'Goldtau'                                                                                                                                                                                                                                                                                                                                        | Gold Dew Tufted Hair Grass                                                                                                                                                                                                                                                      |  |  |  |
| PA TE                           | Pachysandra Terminalis 'Green Sheen'                                                                                                                                                                                                                                                                                                                                   | Green Sheen Pachysandra                                                                                                                                                                                                                                                         |  |  |  |
| PO AC                           | Polystichum acrostichoides                                                                                                                                                                                                                                                                                                                                             | Christmas Fern                                                                                                                                                                                                                                                                  |  |  |  |
| VI MI                           | Vinca Minor                                                                                                                                                                                                                                                                                                                                                            | Common Periwinkle                                                                                                                                                                                                                                                               |  |  |  |
|                                 |                                                                                                                                                                                                                                                                                                                                                                        |                                                                                                                                                                                                                                                                                 |  |  |  |
|                                 |                                                                                                                                                                                                                                                                                                                                                                        |                                                                                                                                                                                                                                                                                 |  |  |  |
| PERENNIA                        |                                                                                                                                                                                                                                                                                                                                                                        |                                                                                                                                                                                                                                                                                 |  |  |  |
| PERENNIA<br>P5                  | Allium sphaerocephalon Drumstick, Amsonia x 'Blue Ice', Asclepias tuberosa, Coreopsis verticillata, Echinacea purpurea, Heuchera 'Delta Dawn', Heuchera 'Wildberry', Kniphofia uvaria 'Flamenco', Monarda didyma, Nepeta x faassenii 'Walker's Low', Rudbeckia fulgida var. speciosa 'Viette's Little Suzy', Symphyotrichum oblongifolius 'October Skies'              | Drumstick Allium, Blue Ice Bluestar, Butterfly Weed, Thread<br>Leaf Coreopsis, Purple Coneflower, 'Delta Dawn' Coral Bells,<br>'Wildberry' Coral Bells, Red Hot Poker 'Flamenco', Scarlet<br>Beebalm, walker's low catmint, Little Suzy Black-Eyed Susan<br>October Skies Aster |  |  |  |
|                                 | Allium sphaerocephalon Drumstick, Amsonia x 'Blue Ice', Asclepias tuberosa, Coreopsis verticillata, Echinacea purpurea, Heuchera 'Delta Dawn', Heuchera 'Wildberry', Kniphofia uvaria 'Flamenco', Monarda didyma, Nepeta x faassenii 'Walker's Low', Rudbeckia fulgida var. speciosa 'Viette's Little Suzy', Symphyotrichum oblongifolius 'October Skies'              | Leaf Coreopsis, Purple Coneflower, 'Delta Dawn' Coral Bells, 'Wildberry' Coral Bells, Red Hot Poker 'Flamenco', Scarlet Beebalm, walker's low catmint, Little Suzy Black-Eyed Susan                                                                                             |  |  |  |
| P5                              | Allium sphaerocephalon Drumstick, Amsonia x 'Blue Ice', Asclepias tuberosa, Coreopsis verticillata, Echinacea purpurea, Heuchera 'Delta Dawn', Heuchera 'Wildberry', Kniphofia uvaria 'Flamenco', Monarda didyma, Nepeta x faassenii 'Walker's Low', Rudbeckia fulgida var. speciosa 'Viette's Little Suzy', Symphyotrichum oblongifolius 'October Skies'              | Leaf Coreopsis, Purple Coneflower, 'Delta Dawn' Coral Bells, 'Wildberry' Coral Bells, Red Hot Poker 'Flamenco', Scarlet Beebalm, walker's low catmint, Little Suzy Black-Eyed Susan                                                                                             |  |  |  |
| P5<br>TURF & ME                 | Allium sphaerocephalon Drumstick, Amsonia x 'Blue Ice', Asclepias tuberosa, Coreopsis verticillata, Echinacea purpurea, Heuchera 'Delta Dawn', Heuchera 'Wildberry', Kniphofia uvaria 'Flamenco', Monarda didyma, Nepeta x faassenii 'Walker's Low', Rudbeckia fulgida var. speciosa 'Viette's Little Suzy', Symphyotrichum oblongifolius 'October Skies'              | Leaf Coreopsis, Purple Coneflower, Delta Dawn Coral Bells, Wildberry Coral Bells, Red Hot Poker Flamenco, Scarlet Beebalm, walker's low catmint, Little Suzy Black-Eyed Susan October Skies Aster                                                                               |  |  |  |
| P5<br>TURF & ME<br>P1           | Allium sphaerocephalon Drumstick, Amsonia x 'Blue Ice', Asclepias tuberosa, Coreopsis verticillata, Echinacea purpurea, Heuchera 'Delta Dawn', Heuchera 'Wildberry', Kniphofia uvaria 'Flamenco', Monarda didyma, Nepeta x faassenii 'Walker's Low', Rudbeckia fulgida var. speciosa 'Viette's Little Suzy', Symphyotrichum oblongifolius 'October Skies'  EADOW  Turf | Leaf Coreopsis, Purple Coneflower, Delta Dawn' Coral Bells, Wildberry' Coral Bells, Red Hot Poker Flamenco', Scarlet Beebalm, walker's low catmint, Little Suzy Black-Eyed Susan October Skies Aster  Turf / Lawn                                                               |  |  |  |

AB CO Abies concolor

AC AR | Acer x freemanii 'Armstrong'

GY DI Gymnocladus dioicus 'Espresso'

LI TU Liriodendron tulipifera 'Emerald City'

PL AC Platanus × acerifolia Morton Circle'

PL AC Platanus × acerifolia Morton Circle'

PR SE Prunus serrulata 'Kwanzan'

TH OS Thuja occidentalis 'Smaragd'

AC CE Acer x freemanii 'Celzam'

AM GR Amelanchier x grandiflora

BE PO Betula papyrifera 'Renci'

NY SY Nyssa sylvatica 'Wildfire'

NY SY Nyssa sylvatica 'Wildfire'

CE CA | Cercis canadensis

MA LO Malus x 'Louisa'

CO MA Cornus mas

PI AB Picea abies

PI GL Picea glauca

PI OM Picea omorika

QU BI Quercus bicolor

QU RU Quercus rubra

QU CO Quercus coccinea

TA DI Taxodium distichum

White fir

Armstrong maple

Serviceberry

Celebration maple

Renaissance Reflection® birch

Espresso Kentucky coffee tree

EXCLAMATION! London plane tree

EXCLAMATION! London plane tree

Cornelian cherry Dogwood

Emerald City Tulip Tree

Louisa crabapple

Wildfire black gum

Wildfire black gum

Norway spruce

White spruce

Serbian spruce

Kwanzan cherry

Scarlet oak

Bald cypress

Red oak

Swamp white oak

Emerald Arborvitae

P19 Allium 'Ambassador', Allium 'Mount

P21 Narcissus 'Dutch Master', Narcissus

P22 Paeonia lactiflora 'Paul M. Wild'

∣'Sailboat'

SPECIALTY

△NO DESCRIPTION DATE

333 East Erie Street Milwaukee, Wisconsin 53202 Telephone 414.278.8200