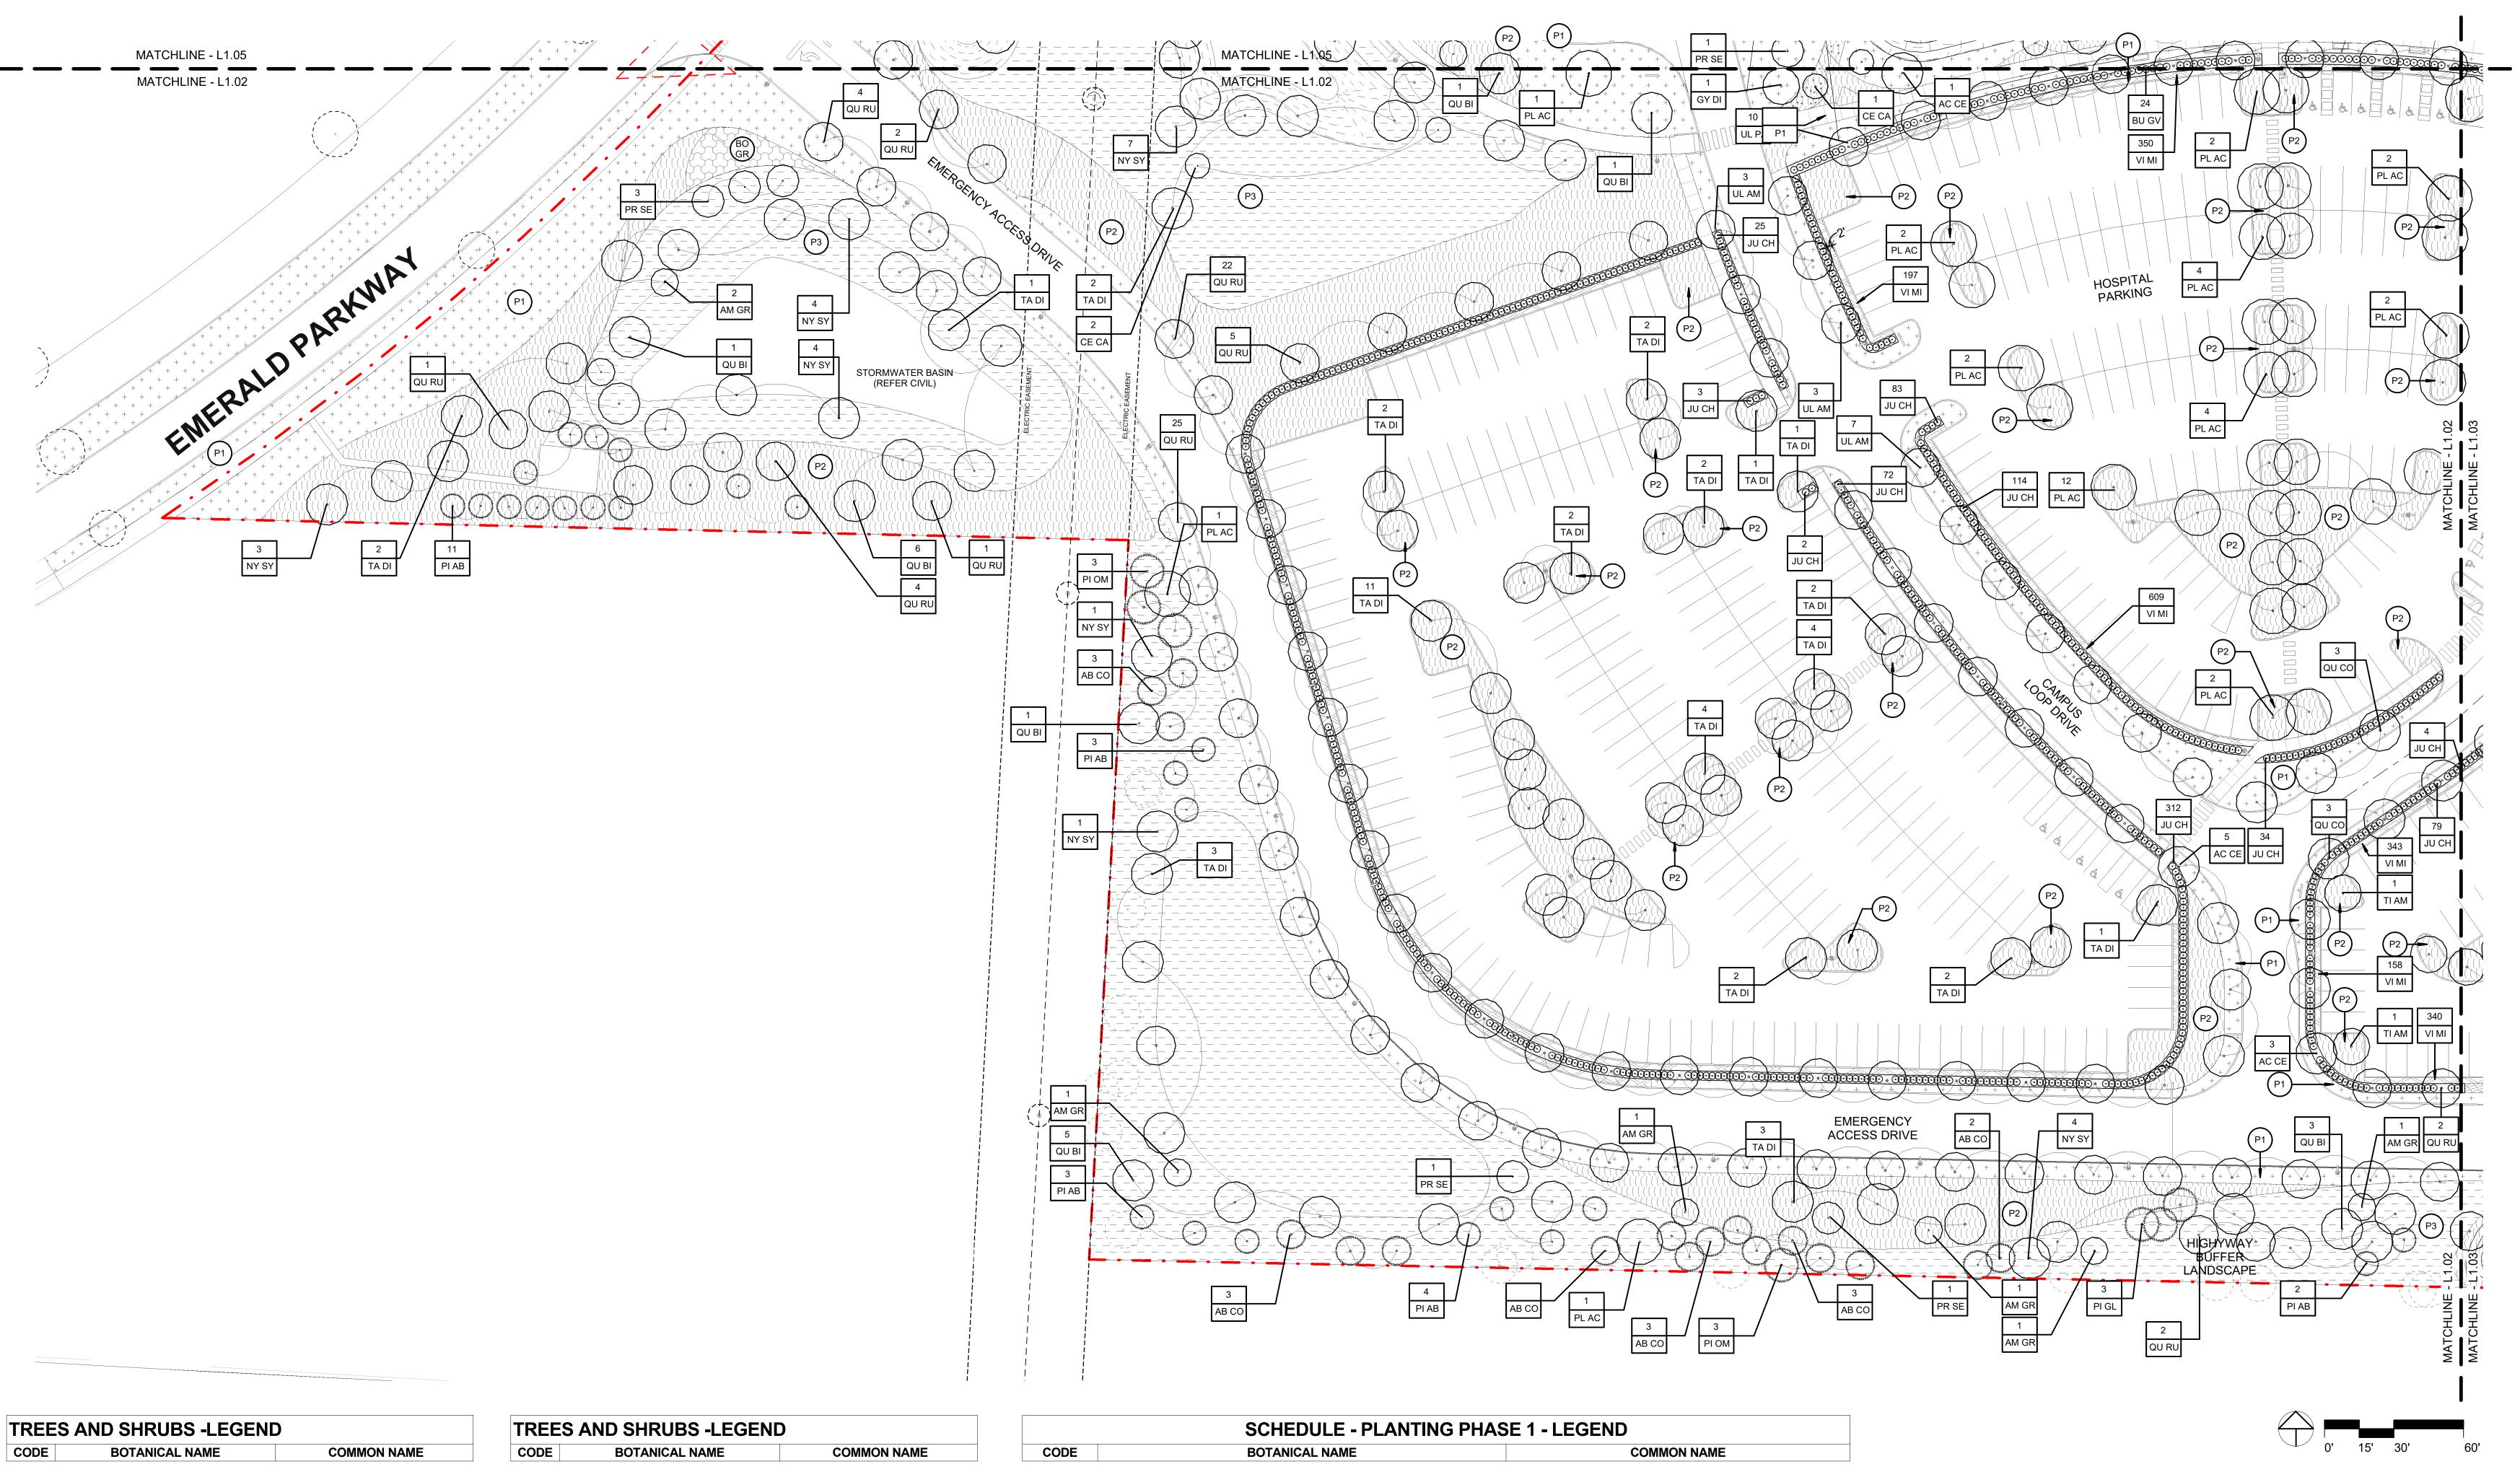

MKSK 462 SOUTH LUDLOW ALLEY COLUMBUS, OH 43215 614.621.2796

MOUNT CARMEL HEALTH SYSTEM

NORTHWEST HEALTH
CAMPUS
4105 EMERALD
PARKWAY
DUBLIN, OH

NO DESCRIPTION DATE

HGA NO: 1927-004-00

PLANTING KEY PLAN

DATE: SEPTEMBER 23, 2022
FINAL DEVELOPMENT