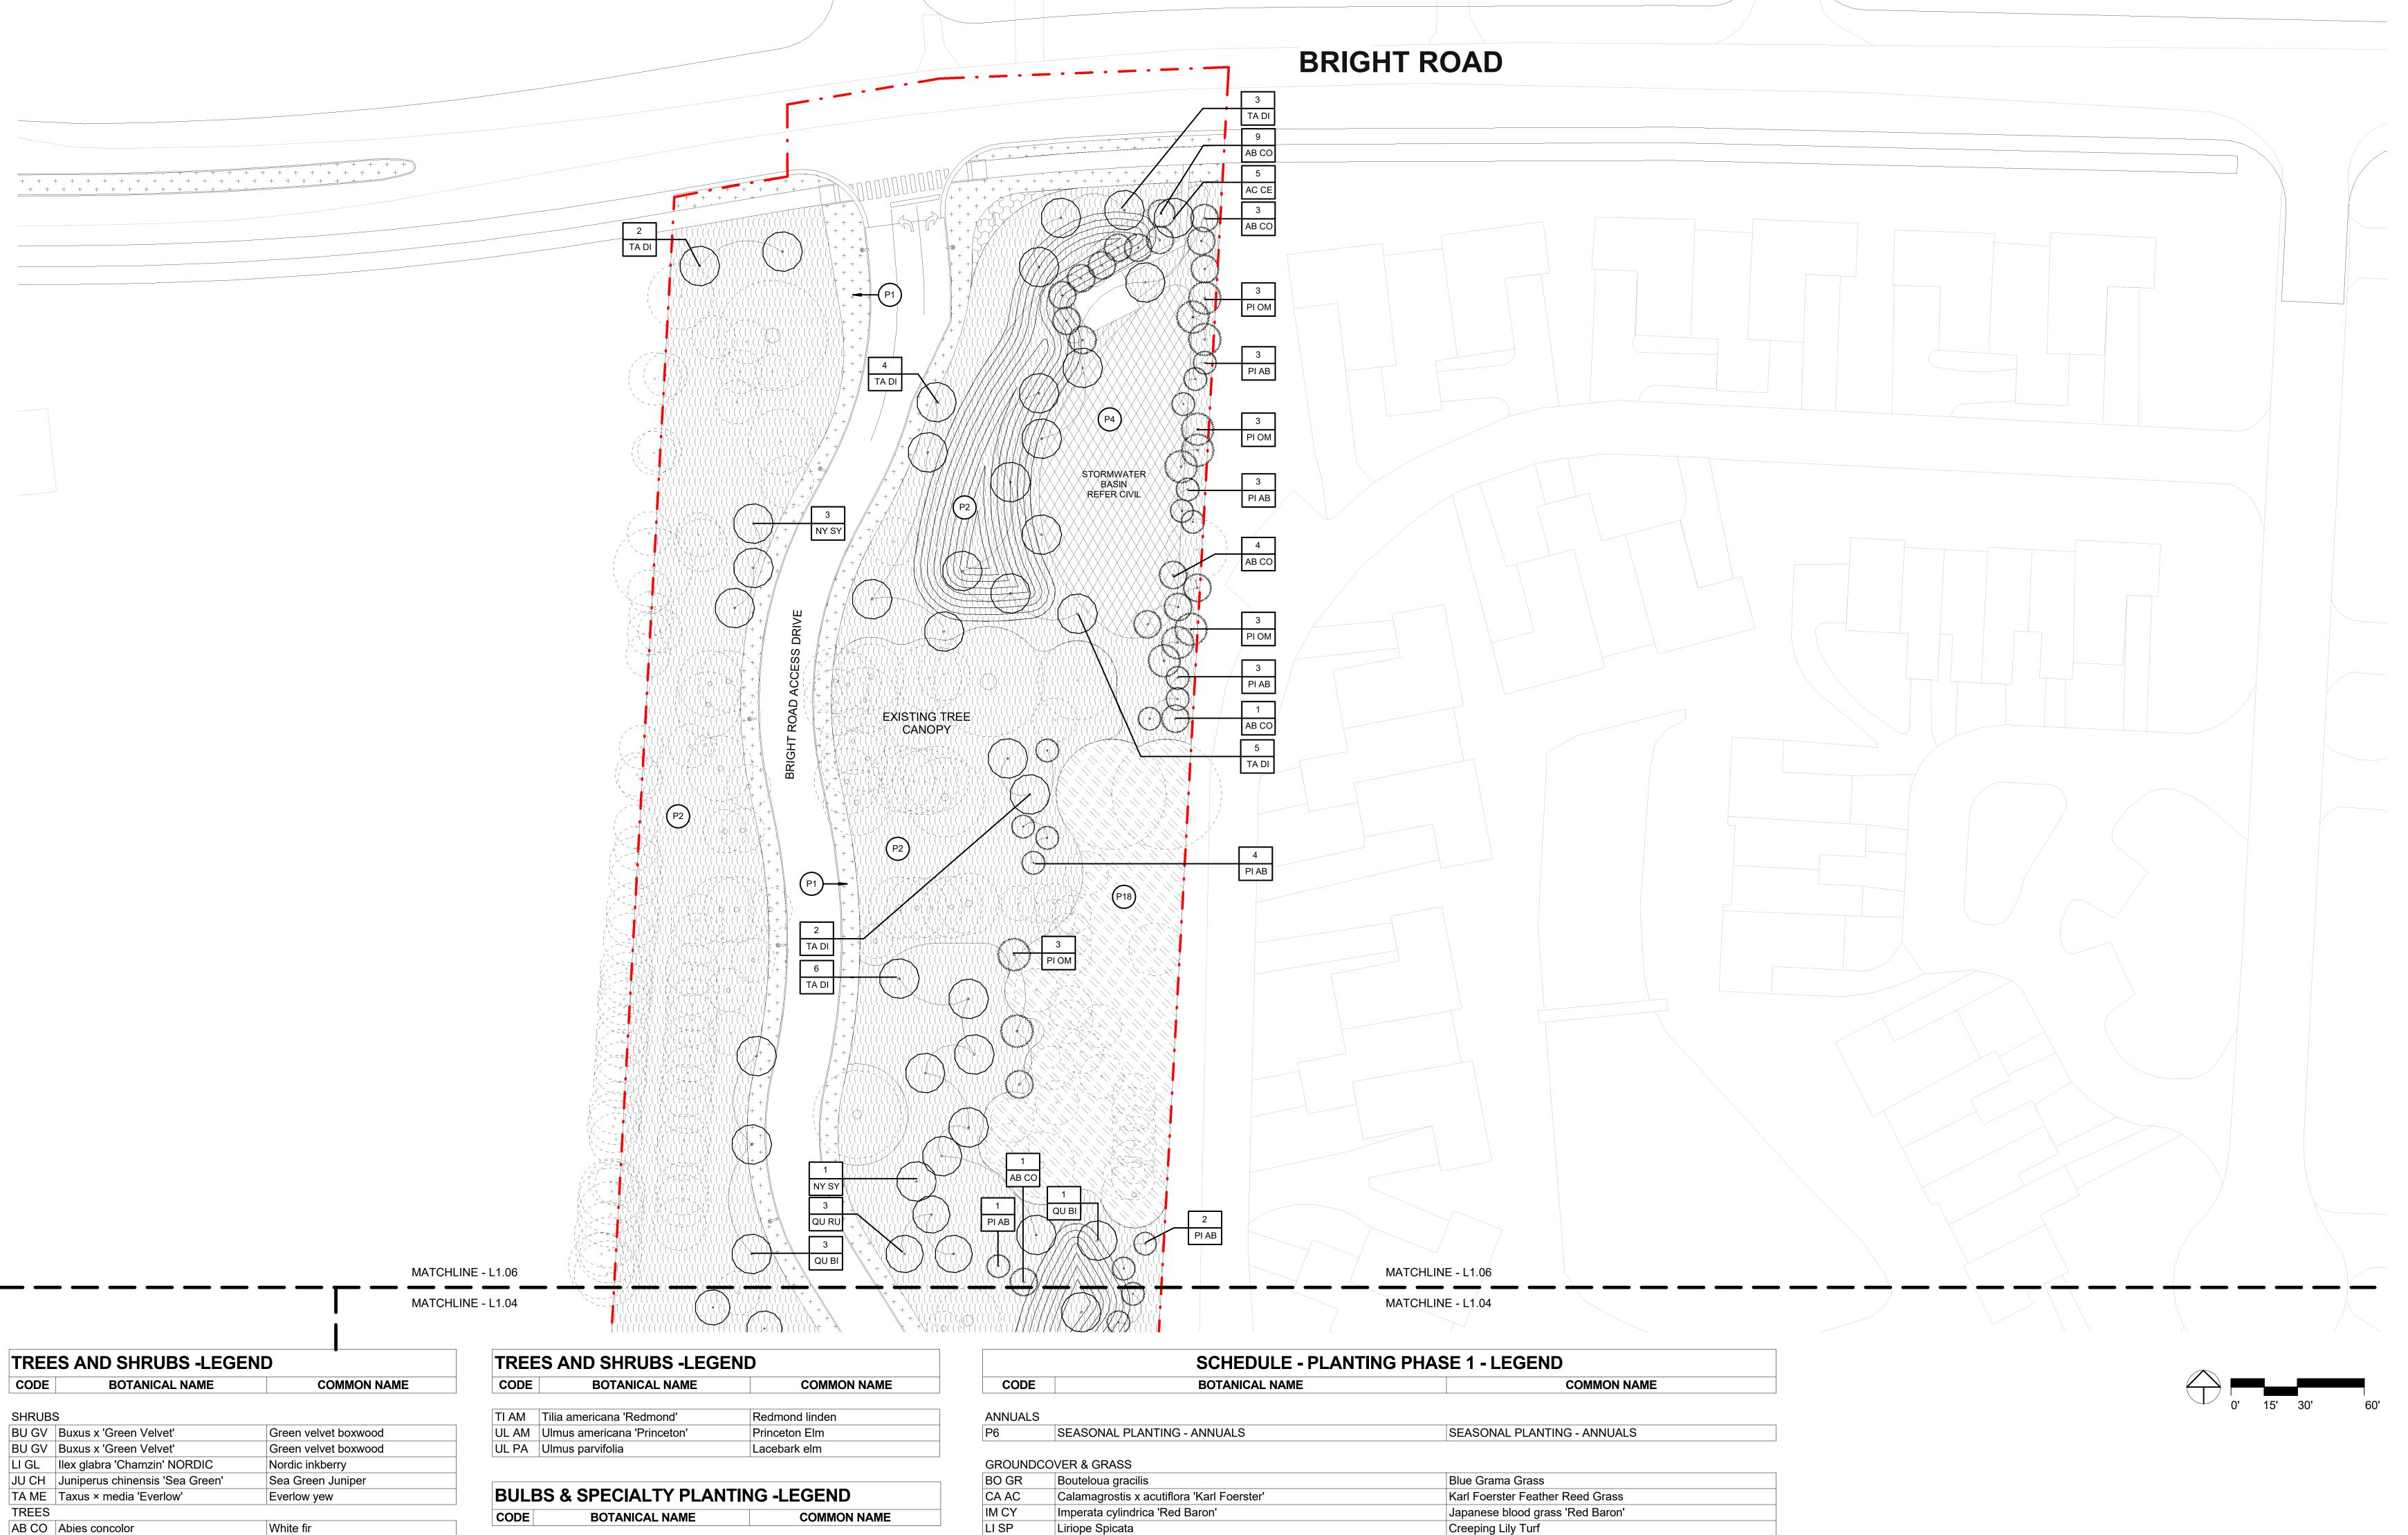

| CODE  | CODE BOTANICAL NAME COMMON NAME        |                                |  |  |  |
|-------|----------------------------------------|--------------------------------|--|--|--|
| CODE  | BOTANICAL IVAIVIE                      | COMMON NAME                    |  |  |  |
| SHRUB | S                                      |                                |  |  |  |
| BU GV | Buxus x 'Green Velvet'                 | Green velvet boxwood           |  |  |  |
| BU GV | Buxus x 'Green Velvet'                 | Green velvet boxwood           |  |  |  |
| LI GL | Ilex glabra 'Chamzin' NORDIC           | Nordic inkberry                |  |  |  |
| JU CH | Juniperus chinensis 'Sea Green'        | Sea Green Juniper              |  |  |  |
| TA ME | Taxus × media 'Everlow'                | Everlow yew                    |  |  |  |
| TREES |                                        |                                |  |  |  |
| AB CO | Abies concolor                         | White fir                      |  |  |  |
| AC AR | Acer x freemanii 'Armstrong'           | Armstrong maple                |  |  |  |
| AC CE | Acer x freemanii 'Celzam'              | Celebration maple              |  |  |  |
| AM GR | Amelanchier x grandiflora              | Serviceberry                   |  |  |  |
| BE PO | Betula papyrifera 'Renci'              | Renaissance Reflection® birch  |  |  |  |
| CE CA | Cercis canadensis                      | Eastern redbud                 |  |  |  |
| CA NO | Chamaecyparis nootkatensis 'Pendula'   | Nootka cypress                 |  |  |  |
| CH VI | Chionanthus virginicus                 | White fringetree               |  |  |  |
| CO MA | Cornus mas                             | Cornelian cherry Dogwood       |  |  |  |
| GY DI | Gymnocladus dioicus 'Espresso'         | Espresso Kentucky coffee tree  |  |  |  |
| KO PA | Koelreuteria paniculata                | Golden rain tree               |  |  |  |
| LI TU | Liriodendron tulipifera 'Emerald City' | Emerald City Tulip Tree        |  |  |  |
| MA SO | Magnolia × soulangeana                 | Saucer magnolia                |  |  |  |
| MA LO | Malus x 'Louisa'                       | Louisa crabapple               |  |  |  |
| NY SY | Nyssa sylvatica 'Wildfire'             | Wildfire black gum             |  |  |  |
| NY SY | Nyssa sylvatica 'Wildfire'             | Wildfire black gum             |  |  |  |
| PI AB | Picea abies                            | Norway spruce                  |  |  |  |
| PI GL | Picea glauca                           | White spruce                   |  |  |  |
| PI OM | Picea omorika                          | Serbian spruce                 |  |  |  |
| PL AC | Platanus × acerifolia Morton Circle'   | EXCLAMATION! London plane tree |  |  |  |
| PL AC | Platanus × acerifolia Morton Circle'   | EXCLAMATION! London plane tree |  |  |  |
| PR SE | Prunus serrulata 'Kwanzan'             | Kwanzan cherry                 |  |  |  |
| A     |                                        | 10                             |  |  |  |

Swamp white oak

MATCHLINE - L1.02

QU BI Quercus bicolor

| CODE  | BOTANICAL NAME               | COMMON NAME        |  |
|-------|------------------------------|--------------------|--|
| QU CO | Quercus coccinea             | Scarlet oak        |  |
| QU RU | Quercus rubra                | Red oak            |  |
| TA DI | Taxodium distichum           | Bald cypress       |  |
| TH OS | Thuja occidentalis 'Smaragd' | Emerald Arborvitae |  |
| TI AM | Tilia americana 'Redmond'    | Redmond linden     |  |
| UL AM | Ulmus americana 'Princeton'  | Princeton Elm      |  |
| UL PA | Ulmus parvifolia             | Lacebark elm       |  |

| CODE  | BOTANICAL NAME                                | COMMON NAME                                   |  |
|-------|-----------------------------------------------|-----------------------------------------------|--|
| BULBS | 8                                             |                                               |  |
| P19   | Allium 'Ambassador', Allium 'Mount everest'   | Ambassador Allium, Allium 'Mount everest',    |  |
| P20   | Crocus 'Ard Schenk', Crocus tommasinianus     | Ard Schenk crocus, Ruby Giant woodland crocus |  |
| P21   | Narcissus 'Dutch Master',Narcissus 'Sailboat' | Dutch Master Daffodil, Daffodil<br>Sailboat,  |  |
| SPECI | ALTY                                          | ,                                             |  |
| P22   | Paeonia lactiflora 'Paul M. Wild'             | Paul M. Wild Double Peony                     |  |

| CODE BOTANICAL NAME COMMON NAME |                                                                                                                                                                                                                                                                                                                                                                        |                                                                                                                                                                                                                                                                                 |  |  |  |
|---------------------------------|------------------------------------------------------------------------------------------------------------------------------------------------------------------------------------------------------------------------------------------------------------------------------------------------------------------------------------------------------------------------|---------------------------------------------------------------------------------------------------------------------------------------------------------------------------------------------------------------------------------------------------------------------------------|--|--|--|
| CODE                            | BOTANICAL NAIVIE                                                                                                                                                                                                                                                                                                                                                       | COIVIIVION NAIVIE                                                                                                                                                                                                                                                               |  |  |  |
| ANNUALS                         |                                                                                                                                                                                                                                                                                                                                                                        |                                                                                                                                                                                                                                                                                 |  |  |  |
| P6                              | SEASONAL PLANTING - ANNUALS                                                                                                                                                                                                                                                                                                                                            | SEASONAL PLANTING - ANNUALS                                                                                                                                                                                                                                                     |  |  |  |
| GROUNDC                         | OVER & GRASS                                                                                                                                                                                                                                                                                                                                                           |                                                                                                                                                                                                                                                                                 |  |  |  |
| BO GR                           | Bouteloua gracilis                                                                                                                                                                                                                                                                                                                                                     | Blue Grama Grass                                                                                                                                                                                                                                                                |  |  |  |
| CA AC                           | Calamagrostis x acutiflora 'Karl Foerster'                                                                                                                                                                                                                                                                                                                             | Karl Foerster Feather Reed Grass                                                                                                                                                                                                                                                |  |  |  |
| IM CY                           | Imperata cylindrica 'Red Baron'                                                                                                                                                                                                                                                                                                                                        | Japanese blood grass 'Red Baron'                                                                                                                                                                                                                                                |  |  |  |
| LI SP                           | Liriope Spicata                                                                                                                                                                                                                                                                                                                                                        | Creeping Lily Turf                                                                                                                                                                                                                                                              |  |  |  |
| P12                             | Deschampsia cespitosa 'Goldtau'                                                                                                                                                                                                                                                                                                                                        | Gold Dew Tufted Hair Grass                                                                                                                                                                                                                                                      |  |  |  |
| PA TE                           | Pachysandra Terminalis 'Green Sheen'                                                                                                                                                                                                                                                                                                                                   | Green Sheen Pachysandra                                                                                                                                                                                                                                                         |  |  |  |
| PO AC                           | Polystichum acrostichoides                                                                                                                                                                                                                                                                                                                                             | Christmas Fern                                                                                                                                                                                                                                                                  |  |  |  |
| VI MI                           | Vinca Minor                                                                                                                                                                                                                                                                                                                                                            | Common Periwinkle                                                                                                                                                                                                                                                               |  |  |  |
|                                 |                                                                                                                                                                                                                                                                                                                                                                        |                                                                                                                                                                                                                                                                                 |  |  |  |
|                                 |                                                                                                                                                                                                                                                                                                                                                                        |                                                                                                                                                                                                                                                                                 |  |  |  |
| PERENNIA                        |                                                                                                                                                                                                                                                                                                                                                                        |                                                                                                                                                                                                                                                                                 |  |  |  |
| PERENNIA<br>P5                  | Allium sphaerocephalon Drumstick, Amsonia x 'Blue Ice', Asclepias tuberosa, Coreopsis verticillata, Echinacea purpurea, Heuchera 'Delta Dawn', Heuchera 'Wildberry', Kniphofia uvaria 'Flamenco', Monarda didyma, Nepeta x faassenii 'Walker's Low', Rudbeckia fulgida var. speciosa 'Viette's Little Suzy', Symphyotrichum oblongifolius 'October Skies'              | Drumstick Allium, Blue Ice Bluestar, Butterfly Weed, Thread<br>Leaf Coreopsis, Purple Coneflower, 'Delta Dawn' Coral Bells,<br>'Wildberry' Coral Bells, Red Hot Poker 'Flamenco', Scarlet<br>Beebalm, walker's low catmint, Little Suzy Black-Eyed Susan<br>October Skies Aster |  |  |  |
|                                 | Allium sphaerocephalon Drumstick, Amsonia x 'Blue Ice', Asclepias tuberosa, Coreopsis verticillata, Echinacea purpurea, Heuchera 'Delta Dawn', Heuchera 'Wildberry', Kniphofia uvaria 'Flamenco', Monarda didyma, Nepeta x faassenii 'Walker's Low', Rudbeckia fulgida var. speciosa 'Viette's Little Suzy', Symphyotrichum oblongifolius 'October Skies'              | Leaf Coreopsis, Purple Coneflower, 'Delta Dawn' Coral Bells, 'Wildberry' Coral Bells, Red Hot Poker 'Flamenco', Scarlet Beebalm, walker's low catmint, Little Suzy Black-Eyed Susan                                                                                             |  |  |  |
| P5                              | Allium sphaerocephalon Drumstick, Amsonia x 'Blue Ice', Asclepias tuberosa, Coreopsis verticillata, Echinacea purpurea, Heuchera 'Delta Dawn', Heuchera 'Wildberry', Kniphofia uvaria 'Flamenco', Monarda didyma, Nepeta x faassenii 'Walker's Low', Rudbeckia fulgida var. speciosa 'Viette's Little Suzy', Symphyotrichum oblongifolius 'October Skies'              | Leaf Coreopsis, Purple Coneflower, 'Delta Dawn' Coral Bells, 'Wildberry' Coral Bells, Red Hot Poker 'Flamenco', Scarlet Beebalm, walker's low catmint, Little Suzy Black-Eyed Susan                                                                                             |  |  |  |
| P5<br>TURF & ME                 | Allium sphaerocephalon Drumstick, Amsonia x 'Blue Ice', Asclepias tuberosa, Coreopsis verticillata, Echinacea purpurea, Heuchera 'Delta Dawn', Heuchera 'Wildberry', Kniphofia uvaria 'Flamenco', Monarda didyma, Nepeta x faassenii 'Walker's Low', Rudbeckia fulgida var. speciosa 'Viette's Little Suzy', Symphyotrichum oblongifolius 'October Skies'              | Leaf Coreopsis, Purple Coneflower, Delta Dawn Coral Bells, Wildberry Coral Bells, Red Hot Poker Flamenco, Scarlet Beebalm, walker's low catmint, Little Suzy Black-Eyed Susan October Skies Aster                                                                               |  |  |  |
| P5<br>TURF & ME<br>P1           | Allium sphaerocephalon Drumstick, Amsonia x 'Blue Ice', Asclepias tuberosa, Coreopsis verticillata, Echinacea purpurea, Heuchera 'Delta Dawn', Heuchera 'Wildberry', Kniphofia uvaria 'Flamenco', Monarda didyma, Nepeta x faassenii 'Walker's Low', Rudbeckia fulgida var. speciosa 'Viette's Little Suzy', Symphyotrichum oblongifolius 'October Skies'  EADOW  Turf | Leaf Coreopsis, Purple Coneflower, Delta Dawn' Coral Bells, Wildberry' Coral Bells, Red Hot Poker Flamenco', Scarlet Beebalm, walker's low catmint, Little Suzy Black-Eyed Susan October Skies Aster  Turf / Lawn                                                               |  |  |  |