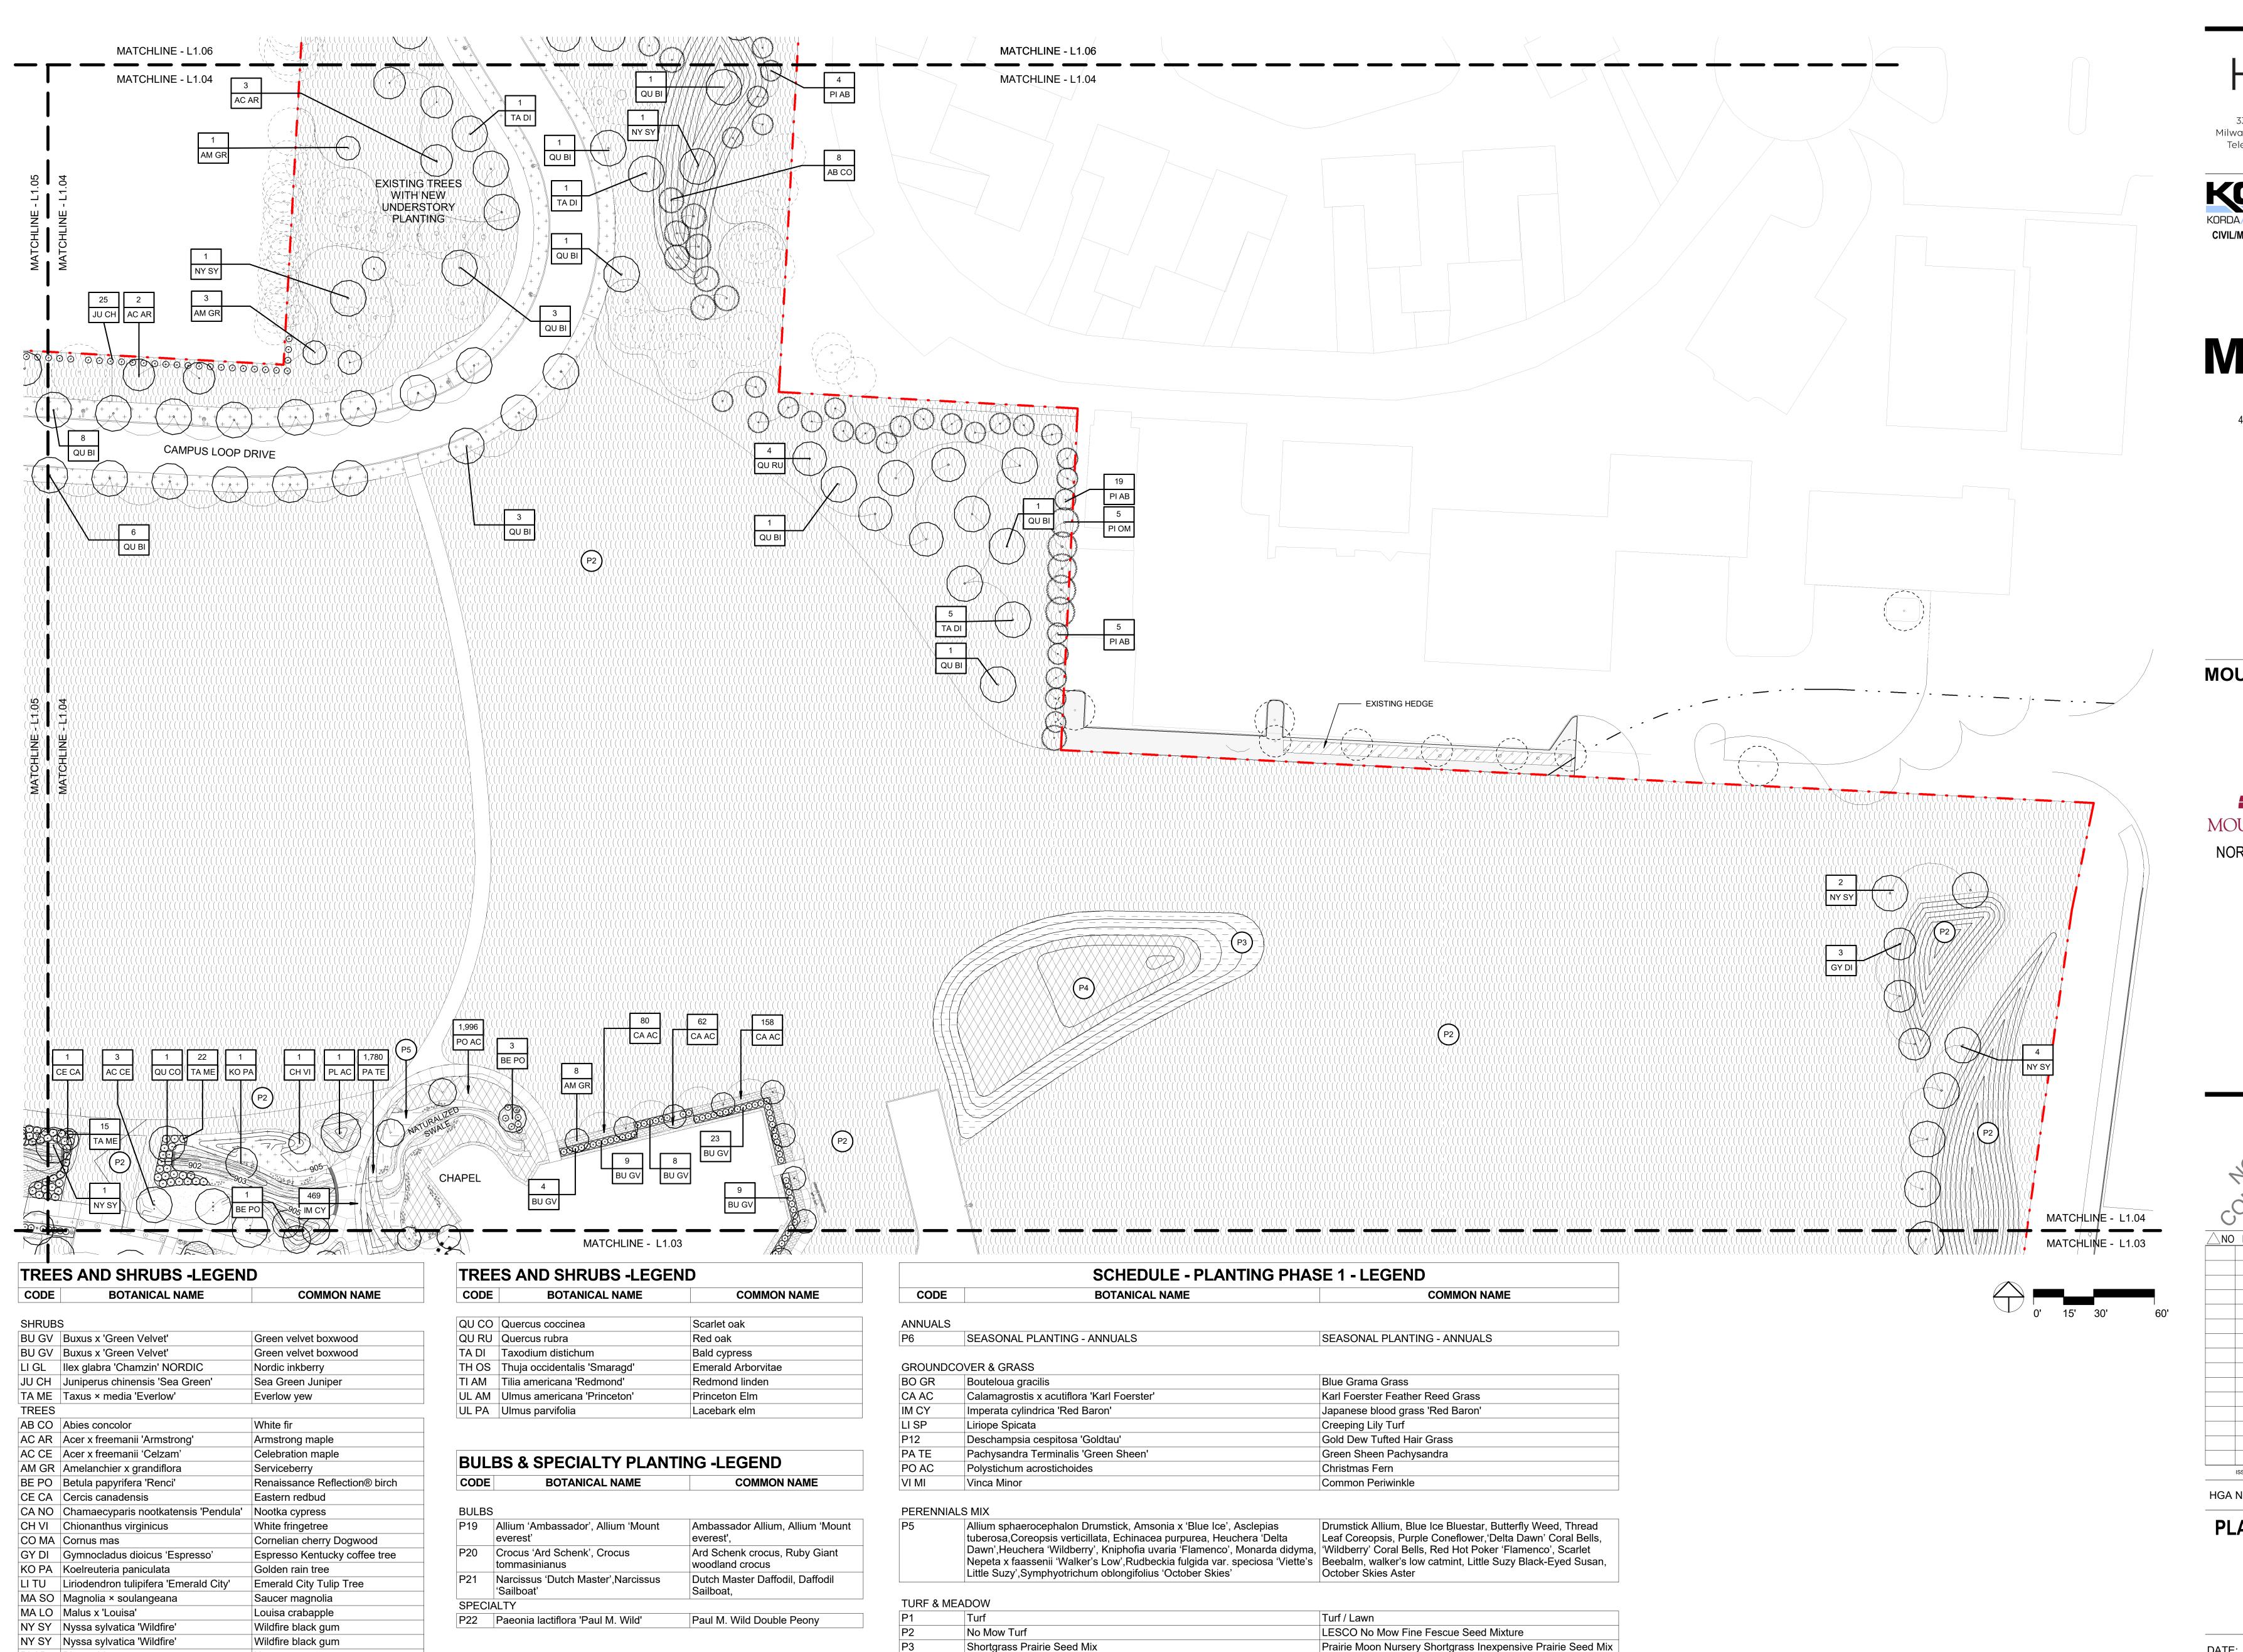

| CODE  | CODE BOTANICAL NAME COMMON NAME        |                                |  |  |  |
|-------|----------------------------------------|--------------------------------|--|--|--|
| CODE  | BOTANICAL IVAIVIE                      | COMMON NAME                    |  |  |  |
| SHRUB | S                                      |                                |  |  |  |
| BU GV | Buxus x 'Green Velvet'                 | Green velvet boxwood           |  |  |  |
| BU GV | Buxus x 'Green Velvet'                 | Green velvet boxwood           |  |  |  |
| LI GL | Ilex glabra 'Chamzin' NORDIC           | Nordic inkberry                |  |  |  |
| JU CH | Juniperus chinensis 'Sea Green'        | Sea Green Juniper              |  |  |  |
| TA ME | Taxus × media 'Everlow'                | Everlow yew                    |  |  |  |
| TREES |                                        |                                |  |  |  |
| AB CO | Abies concolor                         | White fir                      |  |  |  |
| AC AR | Acer x freemanii 'Armstrong'           | Armstrong maple                |  |  |  |
| AC CE | Acer x freemanii 'Celzam'              | Celebration maple              |  |  |  |
| AM GR | Amelanchier x grandiflora              | Serviceberry                   |  |  |  |
| BE PO | Betula papyrifera 'Renci'              | Renaissance Reflection® birch  |  |  |  |
| CE CA | Cercis canadensis                      | Eastern redbud                 |  |  |  |
| CA NO | Chamaecyparis nootkatensis 'Pendula'   | Nootka cypress                 |  |  |  |
| CH VI | Chionanthus virginicus                 | White fringetree               |  |  |  |
| CO MA | Cornus mas                             | Cornelian cherry Dogwood       |  |  |  |
| GY DI | Gymnocladus dioicus 'Espresso'         | Espresso Kentucky coffee tree  |  |  |  |
| KO PA | Koelreuteria paniculata                | Golden rain tree               |  |  |  |
| LI TU | Liriodendron tulipifera 'Emerald City' | Emerald City Tulip Tree        |  |  |  |
| MA SO | Magnolia × soulangeana                 | Saucer magnolia                |  |  |  |
| MA LO | Malus x 'Louisa'                       | Louisa crabapple               |  |  |  |
| NY SY | Nyssa sylvatica 'Wildfire'             | Wildfire black gum             |  |  |  |
| NY SY | Nyssa sylvatica 'Wildfire'             | Wildfire black gum             |  |  |  |
| PI AB | Picea abies                            | Norway spruce                  |  |  |  |
| PI GL | Picea glauca                           | White spruce                   |  |  |  |
| PI OM | Picea omorika                          | Serbian spruce                 |  |  |  |
| PL AC | Platanus × acerifolia Morton Circle'   | EXCLAMATION! London plane tree |  |  |  |
| PL AC | Platanus × acerifolia Morton Circle'   | EXCLAMATION! London plane tree |  |  |  |
| PR SE | Prunus serrulata 'Kwanzan'             | Kwanzan cherry                 |  |  |  |
| A     |                                        | 10                             |  |  |  |

Swamp white oak

MATCHLINE - L1.02

QU BI Quercus bicolor

| CODE  | BOTANICAL NAME               | COMMON NAME        |  |
|-------|------------------------------|--------------------|--|
| QU CO | Quercus coccinea             | Scarlet oak        |  |
| QU RU | Quercus rubra                | Red oak            |  |
| TA DI | Taxodium distichum           | Bald cypress       |  |
| TH OS | Thuja occidentalis 'Smaragd' | Emerald Arborvitae |  |
| TI AM | Tilia americana 'Redmond'    | Redmond linden     |  |
| UL AM | Ulmus americana 'Princeton'  | Princeton Elm      |  |
| UL PA | Ulmus parvifolia             | Lacebark elm       |  |

| CODE  | BOTANICAL NAME                                | COMMON NAME                                   |  |
|-------|-----------------------------------------------|-----------------------------------------------|--|
| BULBS | 8                                             |                                               |  |
| P19   | Allium 'Ambassador', Allium 'Mount everest'   | Ambassador Allium, Allium 'Mount everest',    |  |
| P20   | Crocus 'Ard Schenk', Crocus tommasinianus     | Ard Schenk crocus, Ruby Giant woodland crocus |  |
| P21   | Narcissus 'Dutch Master',Narcissus 'Sailboat' | Dutch Master Daffodil, Daffodil<br>Sailboat,  |  |
| SPECI | ALTY                                          | ,                                             |  |
| P22   | Paeonia lactiflora 'Paul M. Wild'             | Paul M. Wild Double Peony                     |  |

| CODE BOTANICAL NAME COMMON NAME |                                                                                                                                                                                                                                                                                                                                                                        |                                                                                                                                                                                                                                                                                 |  |  |  |
|---------------------------------|------------------------------------------------------------------------------------------------------------------------------------------------------------------------------------------------------------------------------------------------------------------------------------------------------------------------------------------------------------------------|---------------------------------------------------------------------------------------------------------------------------------------------------------------------------------------------------------------------------------------------------------------------------------|--|--|--|
| CODE                            | BOTANICAL NAIVIE                                                                                                                                                                                                                                                                                                                                                       | COIVIIVION NAIVIE                                                                                                                                                                                                                                                               |  |  |  |
| ANNUALS                         |                                                                                                                                                                                                                                                                                                                                                                        |                                                                                                                                                                                                                                                                                 |  |  |  |
| P6                              | SEASONAL PLANTING - ANNUALS                                                                                                                                                                                                                                                                                                                                            | SEASONAL PLANTING - ANNUALS                                                                                                                                                                                                                                                     |  |  |  |
| GROUNDC                         | OVER & GRASS                                                                                                                                                                                                                                                                                                                                                           |                                                                                                                                                                                                                                                                                 |  |  |  |
| BO GR                           | Bouteloua gracilis                                                                                                                                                                                                                                                                                                                                                     | Blue Grama Grass                                                                                                                                                                                                                                                                |  |  |  |
| CA AC                           | Calamagrostis x acutiflora 'Karl Foerster'                                                                                                                                                                                                                                                                                                                             | Karl Foerster Feather Reed Grass                                                                                                                                                                                                                                                |  |  |  |
| IM CY                           | Imperata cylindrica 'Red Baron'                                                                                                                                                                                                                                                                                                                                        | Japanese blood grass 'Red Baron'                                                                                                                                                                                                                                                |  |  |  |
| LI SP                           | Liriope Spicata                                                                                                                                                                                                                                                                                                                                                        | Creeping Lily Turf                                                                                                                                                                                                                                                              |  |  |  |
| P12                             | Deschampsia cespitosa 'Goldtau'                                                                                                                                                                                                                                                                                                                                        | Gold Dew Tufted Hair Grass                                                                                                                                                                                                                                                      |  |  |  |
| PA TE                           | Pachysandra Terminalis 'Green Sheen'                                                                                                                                                                                                                                                                                                                                   | Green Sheen Pachysandra                                                                                                                                                                                                                                                         |  |  |  |
| PO AC                           | Polystichum acrostichoides                                                                                                                                                                                                                                                                                                                                             | Christmas Fern                                                                                                                                                                                                                                                                  |  |  |  |
| VI MI                           | Vinca Minor                                                                                                                                                                                                                                                                                                                                                            | Common Periwinkle                                                                                                                                                                                                                                                               |  |  |  |
|                                 |                                                                                                                                                                                                                                                                                                                                                                        |                                                                                                                                                                                                                                                                                 |  |  |  |
|                                 |                                                                                                                                                                                                                                                                                                                                                                        |                                                                                                                                                                                                                                                                                 |  |  |  |
| PERENNIA                        |                                                                                                                                                                                                                                                                                                                                                                        |                                                                                                                                                                                                                                                                                 |  |  |  |
| PERENNIA<br>P5                  | Allium sphaerocephalon Drumstick, Amsonia x 'Blue Ice', Asclepias tuberosa, Coreopsis verticillata, Echinacea purpurea, Heuchera 'Delta Dawn', Heuchera 'Wildberry', Kniphofia uvaria 'Flamenco', Monarda didyma, Nepeta x faassenii 'Walker's Low', Rudbeckia fulgida var. speciosa 'Viette's Little Suzy', Symphyotrichum oblongifolius 'October Skies'              | Drumstick Allium, Blue Ice Bluestar, Butterfly Weed, Thread<br>Leaf Coreopsis, Purple Coneflower, 'Delta Dawn' Coral Bells,<br>'Wildberry' Coral Bells, Red Hot Poker 'Flamenco', Scarlet<br>Beebalm, walker's low catmint, Little Suzy Black-Eyed Susan<br>October Skies Aster |  |  |  |
|                                 | Allium sphaerocephalon Drumstick, Amsonia x 'Blue Ice', Asclepias tuberosa, Coreopsis verticillata, Echinacea purpurea, Heuchera 'Delta Dawn', Heuchera 'Wildberry', Kniphofia uvaria 'Flamenco', Monarda didyma, Nepeta x faassenii 'Walker's Low', Rudbeckia fulgida var. speciosa 'Viette's Little Suzy', Symphyotrichum oblongifolius 'October Skies'              | Leaf Coreopsis, Purple Coneflower, 'Delta Dawn' Coral Bells, 'Wildberry' Coral Bells, Red Hot Poker 'Flamenco', Scarlet Beebalm, walker's low catmint, Little Suzy Black-Eyed Susan                                                                                             |  |  |  |
| P5                              | Allium sphaerocephalon Drumstick, Amsonia x 'Blue Ice', Asclepias tuberosa, Coreopsis verticillata, Echinacea purpurea, Heuchera 'Delta Dawn', Heuchera 'Wildberry', Kniphofia uvaria 'Flamenco', Monarda didyma, Nepeta x faassenii 'Walker's Low', Rudbeckia fulgida var. speciosa 'Viette's Little Suzy', Symphyotrichum oblongifolius 'October Skies'              | Leaf Coreopsis, Purple Coneflower, 'Delta Dawn' Coral Bells, 'Wildberry' Coral Bells, Red Hot Poker 'Flamenco', Scarlet Beebalm, walker's low catmint, Little Suzy Black-Eyed Susan                                                                                             |  |  |  |
| P5<br>TURF & ME                 | Allium sphaerocephalon Drumstick, Amsonia x 'Blue Ice', Asclepias tuberosa, Coreopsis verticillata, Echinacea purpurea, Heuchera 'Delta Dawn', Heuchera 'Wildberry', Kniphofia uvaria 'Flamenco', Monarda didyma, Nepeta x faassenii 'Walker's Low', Rudbeckia fulgida var. speciosa 'Viette's Little Suzy', Symphyotrichum oblongifolius 'October Skies'              | Leaf Coreopsis, Purple Coneflower, Delta Dawn Coral Bells, Wildberry Coral Bells, Red Hot Poker Flamenco, Scarlet Beebalm, walker's low catmint, Little Suzy Black-Eyed Susan October Skies Aster                                                                               |  |  |  |
| P5<br>TURF & ME<br>P1           | Allium sphaerocephalon Drumstick, Amsonia x 'Blue Ice', Asclepias tuberosa, Coreopsis verticillata, Echinacea purpurea, Heuchera 'Delta Dawn', Heuchera 'Wildberry', Kniphofia uvaria 'Flamenco', Monarda didyma, Nepeta x faassenii 'Walker's Low', Rudbeckia fulgida var. speciosa 'Viette's Little Suzy', Symphyotrichum oblongifolius 'October Skies'  EADOW  Turf | Leaf Coreopsis, Purple Coneflower, Delta Dawn' Coral Bells, Wildberry' Coral Bells, Red Hot Poker Flamenco', Scarlet Beebalm, walker's low catmint, Little Suzy Black-Eyed Susan October Skies Aster  Turf / Lawn                                                               |  |  |  |