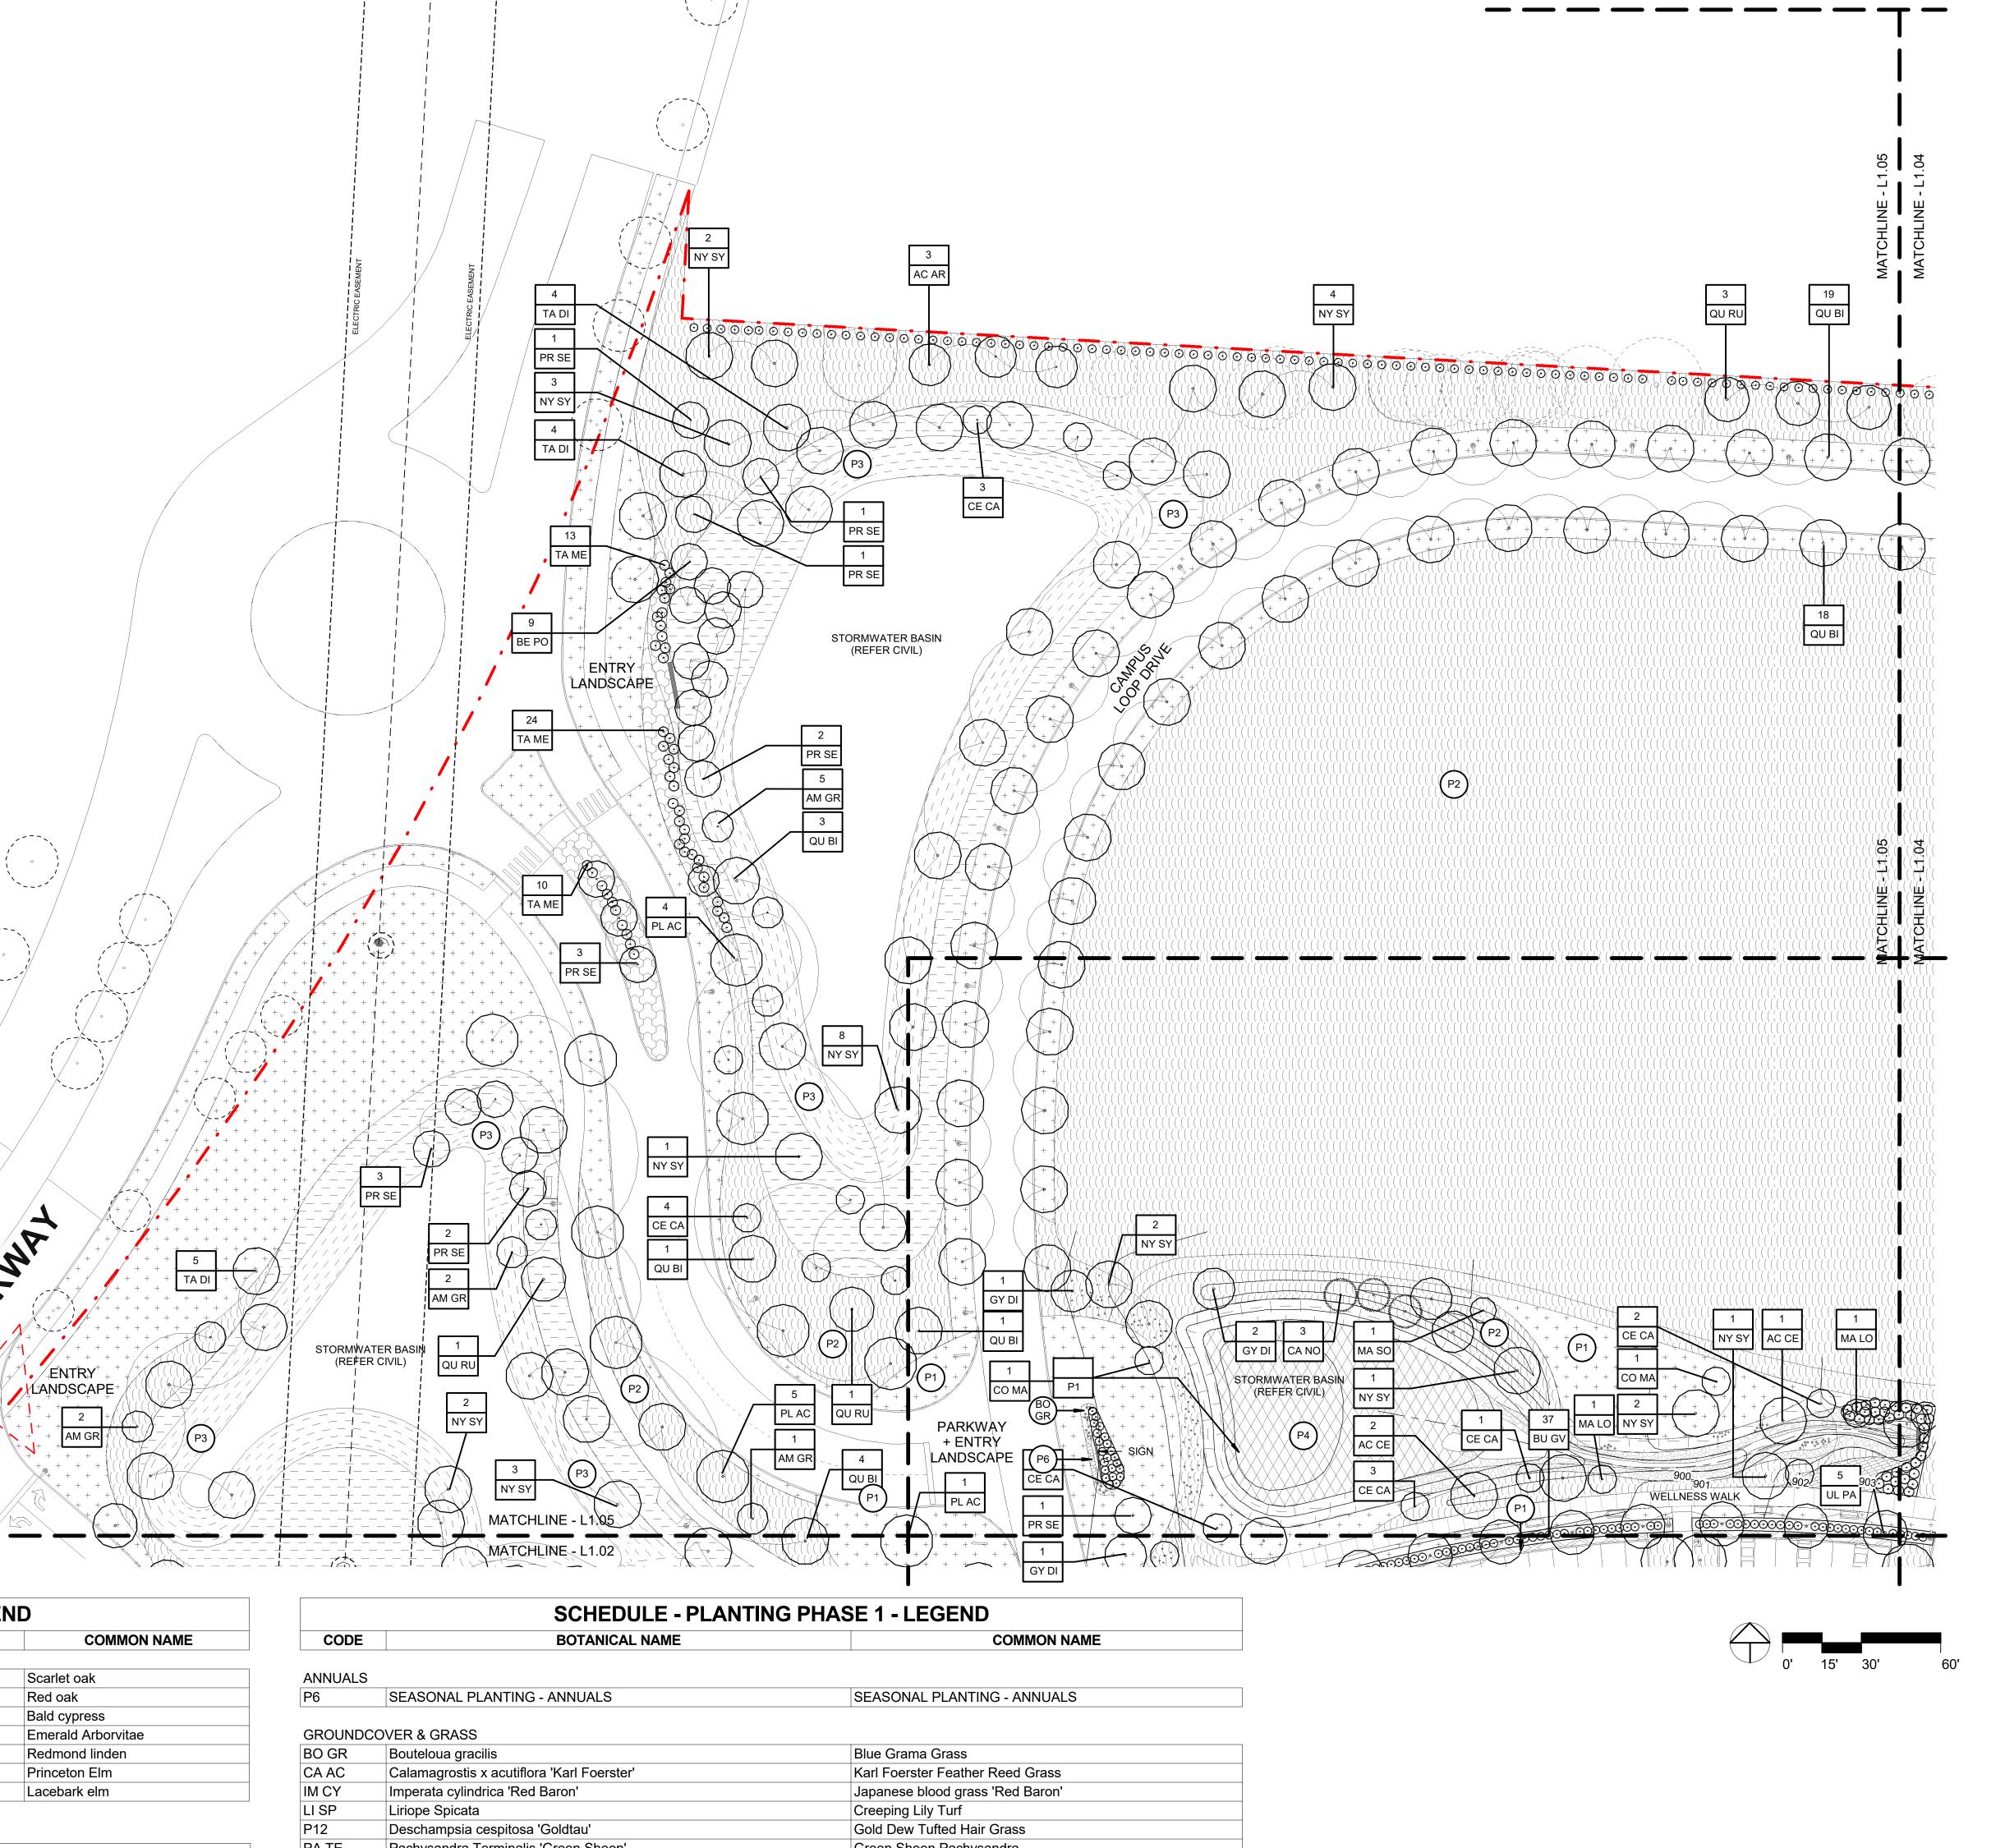

| CODE  | CODE BOTANICAL NAME COMMON NAME        |                                |  |  |  |
|-------|----------------------------------------|--------------------------------|--|--|--|
| CODE  | BOTANICAL IVAIVIE                      | COMMON NAME                    |  |  |  |
| SHRUB | S                                      |                                |  |  |  |
| BU GV | Buxus x 'Green Velvet'                 | Green velvet boxwood           |  |  |  |
| BU GV | Buxus x 'Green Velvet'                 | Green velvet boxwood           |  |  |  |
| LI GL | Ilex glabra 'Chamzin' NORDIC           | Nordic inkberry                |  |  |  |
| JU CH | Juniperus chinensis 'Sea Green'        | Sea Green Juniper              |  |  |  |
| TA ME | Taxus × media 'Everlow'                | Everlow yew                    |  |  |  |
| TREES |                                        |                                |  |  |  |
| AB CO | Abies concolor                         | White fir                      |  |  |  |
| AC AR | Acer x freemanii 'Armstrong'           | Armstrong maple                |  |  |  |
| AC CE | Acer x freemanii 'Celzam'              | Celebration maple              |  |  |  |
| AM GR | Amelanchier x grandiflora              | Serviceberry                   |  |  |  |
| BE PO | Betula papyrifera 'Renci'              | Renaissance Reflection® birch  |  |  |  |
| CE CA | Cercis canadensis                      | Eastern redbud                 |  |  |  |
| CA NO | Chamaecyparis nootkatensis 'Pendula'   | Nootka cypress                 |  |  |  |
| CH VI | Chionanthus virginicus                 | White fringetree               |  |  |  |
| CO MA | Cornus mas                             | Cornelian cherry Dogwood       |  |  |  |
| GY DI | Gymnocladus dioicus 'Espresso'         | Espresso Kentucky coffee tree  |  |  |  |
| KO PA | Koelreuteria paniculata                | Golden rain tree               |  |  |  |
| LI TU | Liriodendron tulipifera 'Emerald City' | Emerald City Tulip Tree        |  |  |  |
| MA SO | Magnolia × soulangeana                 | Saucer magnolia                |  |  |  |
| MA LO | Malus x 'Louisa'                       | Louisa crabapple               |  |  |  |
| NY SY | Nyssa sylvatica 'Wildfire'             | Wildfire black gum             |  |  |  |
| NY SY | Nyssa sylvatica 'Wildfire'             | Wildfire black gum             |  |  |  |
| PI AB | Picea abies                            | Norway spruce                  |  |  |  |
| PI GL | Picea glauca                           | White spruce                   |  |  |  |
| PI OM | Picea omorika                          | Serbian spruce                 |  |  |  |
| PL AC | Platanus × acerifolia Morton Circle'   | EXCLAMATION! London plane tree |  |  |  |
| PL AC | Platanus × acerifolia Morton Circle'   | EXCLAMATION! London plane tree |  |  |  |
| PR SE | Prunus serrulata 'Kwanzan'             | Kwanzan cherry                 |  |  |  |
| A     |                                        | 10                             |  |  |  |

Swamp white oak

MATCHLINE - L1.02

QU BI Quercus bicolor

| CODE  | BOTANICAL NAME               | COMMON NAME        |  |
|-------|------------------------------|--------------------|--|
| QU CO | Quercus coccinea             | Scarlet oak        |  |
| QU RU | Quercus rubra                | Red oak            |  |
| TA DI | Taxodium distichum           | Bald cypress       |  |
| TH OS | Thuja occidentalis 'Smaragd' | Emerald Arborvitae |  |
| TI AM | Tilia americana 'Redmond'    | Redmond linden     |  |
| UL AM | Ulmus americana 'Princeton'  | Princeton Elm      |  |
| UL PA | Ulmus parvifolia             | Lacebark elm       |  |

| CODE  | BOTANICAL NAME                                | COMMON NAME                                   |  |
|-------|-----------------------------------------------|-----------------------------------------------|--|
| BULBS | 8                                             |                                               |  |
| P19   | Allium 'Ambassador', Allium 'Mount everest'   | Ambassador Allium, Allium 'Mount everest',    |  |
| P20   | Crocus 'Ard Schenk', Crocus tommasinianus     | Ard Schenk crocus, Ruby Giant woodland crocus |  |
| P21   | Narcissus 'Dutch Master',Narcissus 'Sailboat' | Dutch Master Daffodil, Daffodil<br>Sailboat,  |  |
| SPECI | ALTY                                          | ,                                             |  |
| P22   | Paeonia lactiflora 'Paul M. Wild'             | Paul M. Wild Double Peony                     |  |

| CODE BOTANICAL NAME COMMON NAME |                                                                                                                                                                                                                                                                                                                                                                        |                                                                                                                                                                                                                                                                                 |  |  |  |
|---------------------------------|------------------------------------------------------------------------------------------------------------------------------------------------------------------------------------------------------------------------------------------------------------------------------------------------------------------------------------------------------------------------|---------------------------------------------------------------------------------------------------------------------------------------------------------------------------------------------------------------------------------------------------------------------------------|--|--|--|
| CODE                            | BOTANICAL NAIVIE                                                                                                                                                                                                                                                                                                                                                       | COIVIIVION NAIVIE                                                                                                                                                                                                                                                               |  |  |  |
| ANNUALS                         |                                                                                                                                                                                                                                                                                                                                                                        |                                                                                                                                                                                                                                                                                 |  |  |  |
| P6                              | SEASONAL PLANTING - ANNUALS                                                                                                                                                                                                                                                                                                                                            | SEASONAL PLANTING - ANNUALS                                                                                                                                                                                                                                                     |  |  |  |
| GROUNDC                         | OVER & GRASS                                                                                                                                                                                                                                                                                                                                                           |                                                                                                                                                                                                                                                                                 |  |  |  |
| BO GR                           | Bouteloua gracilis                                                                                                                                                                                                                                                                                                                                                     | Blue Grama Grass                                                                                                                                                                                                                                                                |  |  |  |
| CA AC                           | Calamagrostis x acutiflora 'Karl Foerster'                                                                                                                                                                                                                                                                                                                             | Karl Foerster Feather Reed Grass                                                                                                                                                                                                                                                |  |  |  |
| IM CY                           | Imperata cylindrica 'Red Baron'                                                                                                                                                                                                                                                                                                                                        | Japanese blood grass 'Red Baron'                                                                                                                                                                                                                                                |  |  |  |
| LI SP                           | Liriope Spicata                                                                                                                                                                                                                                                                                                                                                        | Creeping Lily Turf                                                                                                                                                                                                                                                              |  |  |  |
| P12                             | Deschampsia cespitosa 'Goldtau'                                                                                                                                                                                                                                                                                                                                        | Gold Dew Tufted Hair Grass                                                                                                                                                                                                                                                      |  |  |  |
| PA TE                           | Pachysandra Terminalis 'Green Sheen'                                                                                                                                                                                                                                                                                                                                   | Green Sheen Pachysandra                                                                                                                                                                                                                                                         |  |  |  |
| PO AC                           | Polystichum acrostichoides                                                                                                                                                                                                                                                                                                                                             | Christmas Fern                                                                                                                                                                                                                                                                  |  |  |  |
| VI MI                           | Vinca Minor                                                                                                                                                                                                                                                                                                                                                            | Common Periwinkle                                                                                                                                                                                                                                                               |  |  |  |
|                                 |                                                                                                                                                                                                                                                                                                                                                                        |                                                                                                                                                                                                                                                                                 |  |  |  |
|                                 |                                                                                                                                                                                                                                                                                                                                                                        |                                                                                                                                                                                                                                                                                 |  |  |  |
| PERENNIA                        |                                                                                                                                                                                                                                                                                                                                                                        |                                                                                                                                                                                                                                                                                 |  |  |  |
| PERENNIA<br>P5                  | Allium sphaerocephalon Drumstick, Amsonia x 'Blue Ice', Asclepias tuberosa, Coreopsis verticillata, Echinacea purpurea, Heuchera 'Delta Dawn', Heuchera 'Wildberry', Kniphofia uvaria 'Flamenco', Monarda didyma, Nepeta x faassenii 'Walker's Low', Rudbeckia fulgida var. speciosa 'Viette's Little Suzy', Symphyotrichum oblongifolius 'October Skies'              | Drumstick Allium, Blue Ice Bluestar, Butterfly Weed, Thread<br>Leaf Coreopsis, Purple Coneflower, 'Delta Dawn' Coral Bells,<br>'Wildberry' Coral Bells, Red Hot Poker 'Flamenco', Scarlet<br>Beebalm, walker's low catmint, Little Suzy Black-Eyed Susan<br>October Skies Aster |  |  |  |
|                                 | Allium sphaerocephalon Drumstick, Amsonia x 'Blue Ice', Asclepias tuberosa, Coreopsis verticillata, Echinacea purpurea, Heuchera 'Delta Dawn', Heuchera 'Wildberry', Kniphofia uvaria 'Flamenco', Monarda didyma, Nepeta x faassenii 'Walker's Low', Rudbeckia fulgida var. speciosa 'Viette's Little Suzy', Symphyotrichum oblongifolius 'October Skies'              | Leaf Coreopsis, Purple Coneflower, 'Delta Dawn' Coral Bells, 'Wildberry' Coral Bells, Red Hot Poker 'Flamenco', Scarlet Beebalm, walker's low catmint, Little Suzy Black-Eyed Susan                                                                                             |  |  |  |
| P5                              | Allium sphaerocephalon Drumstick, Amsonia x 'Blue Ice', Asclepias tuberosa, Coreopsis verticillata, Echinacea purpurea, Heuchera 'Delta Dawn', Heuchera 'Wildberry', Kniphofia uvaria 'Flamenco', Monarda didyma, Nepeta x faassenii 'Walker's Low', Rudbeckia fulgida var. speciosa 'Viette's Little Suzy', Symphyotrichum oblongifolius 'October Skies'              | Leaf Coreopsis, Purple Coneflower, 'Delta Dawn' Coral Bells, 'Wildberry' Coral Bells, Red Hot Poker 'Flamenco', Scarlet Beebalm, walker's low catmint, Little Suzy Black-Eyed Susan                                                                                             |  |  |  |
| P5<br>TURF & ME                 | Allium sphaerocephalon Drumstick, Amsonia x 'Blue Ice', Asclepias tuberosa, Coreopsis verticillata, Echinacea purpurea, Heuchera 'Delta Dawn', Heuchera 'Wildberry', Kniphofia uvaria 'Flamenco', Monarda didyma, Nepeta x faassenii 'Walker's Low', Rudbeckia fulgida var. speciosa 'Viette's Little Suzy', Symphyotrichum oblongifolius 'October Skies'              | Leaf Coreopsis, Purple Coneflower, Delta Dawn Coral Bells, Wildberry Coral Bells, Red Hot Poker Flamenco, Scarlet Beebalm, walker's low catmint, Little Suzy Black-Eyed Susan October Skies Aster                                                                               |  |  |  |
| P5<br>TURF & ME<br>P1           | Allium sphaerocephalon Drumstick, Amsonia x 'Blue Ice', Asclepias tuberosa, Coreopsis verticillata, Echinacea purpurea, Heuchera 'Delta Dawn', Heuchera 'Wildberry', Kniphofia uvaria 'Flamenco', Monarda didyma, Nepeta x faassenii 'Walker's Low', Rudbeckia fulgida var. speciosa 'Viette's Little Suzy', Symphyotrichum oblongifolius 'October Skies'  EADOW  Turf | Leaf Coreopsis, Purple Coneflower, Delta Dawn' Coral Bells, Wildberry' Coral Bells, Red Hot Poker Flamenco', Scarlet Beebalm, walker's low catmint, Little Suzy Black-Eyed Susan October Skies Aster  Turf / Lawn                                                               |  |  |  |