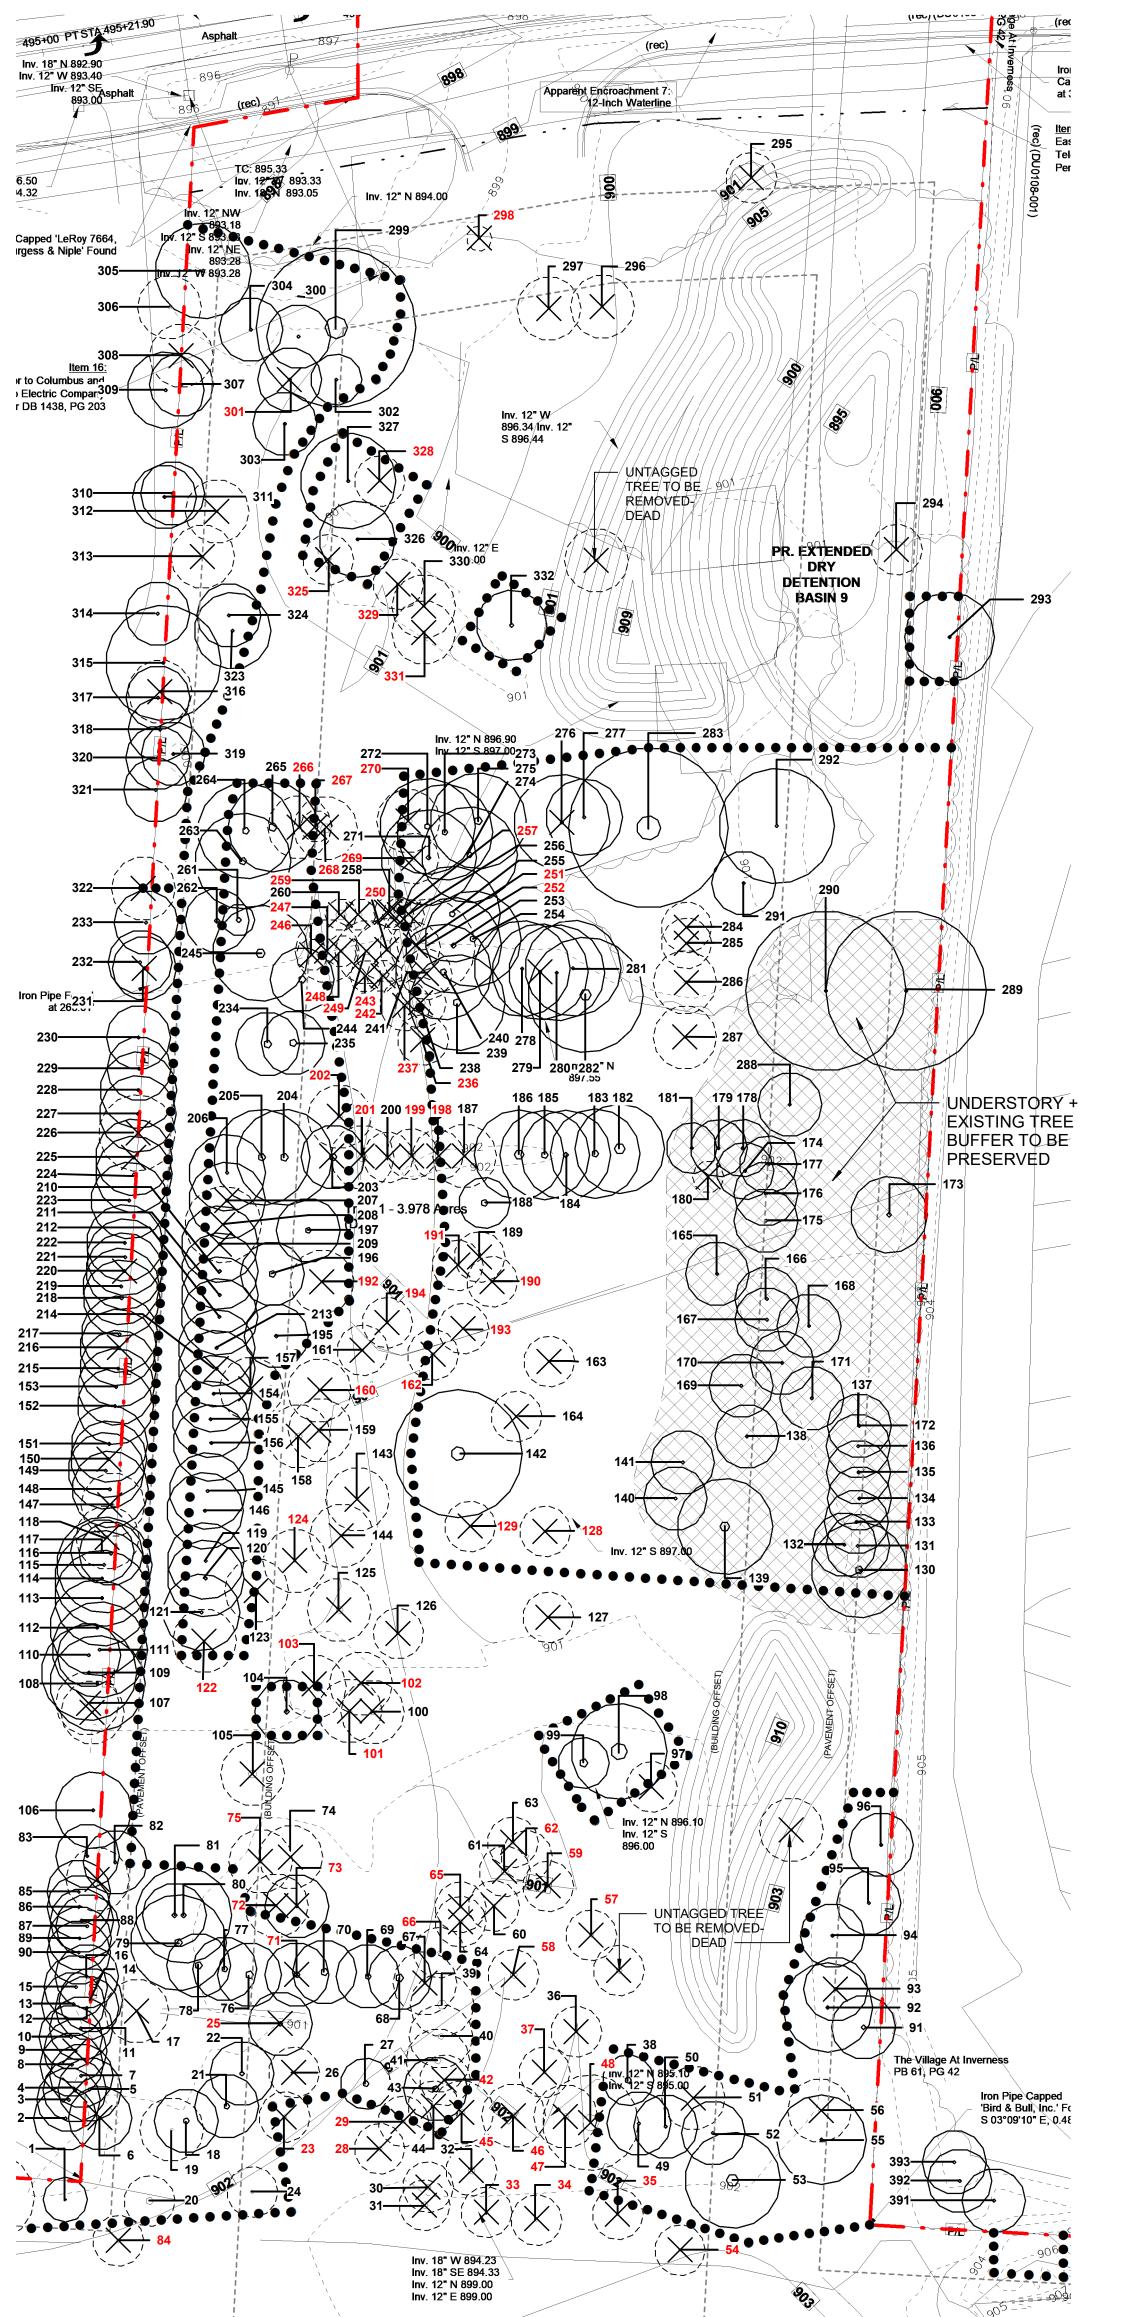

1 1 01

| TREE<br># | SPECIES                     | SIZE       | CONDITION    | STATUS                 |
|-----------|-----------------------------|------------|--------------|------------------------|
| 4         | POYEL DED                   | 7"         | <b>EVID</b>  | PRESERVED              |
| 2         | BOXELDER<br>WHITE PINE      | 18"        | FAIR<br>GOOD | PRESERVED              |
| 3         | WHITE PINE                  | 16"        | FAIR         | PRESERVED              |
| 4         | WHITE PINE                  | 6"         | DEAD         | PRESERVED              |
| 5         | BOXELDER                    | 12"        | GOOD         | PRESERVE               |
| 6<br>7    | BOXELDER                    | 6"<br>9"   | FAIR         | PRESERVE               |
| 8         | WHITE PINE<br>WHITE PINE    | 9<br>15"   | FAIR<br>GOOD | PRESERVEI<br>PRESERVEI |
| 9         | BOXELDER                    | 8"         | POOR         | PRESERVED              |
| 10        | WHITE PINE                  | 13"        | GOOD         | PRESERVED              |
| 11        | WHITE PINE                  | 13"        | GOOD         | PRESERVE               |
| 12        | WHITE PINE                  | 19"        | GOOD         | PRESERVE               |
| 13        | WHITE PINE                  | 11"<br>18" | FAIR         | PRESERVE               |
| 14<br>15  | AMERICAN ELM<br>WHITE PINE  | 13"        | FAIR<br>GOOD | PRESERVEI<br>PRESERVEI |
| 16        | WHITE PINE                  | 9"         | DEAD         | PRESERVED              |
| 17        | BOXELDER                    | 7"         | POOR         | REMOVED                |
| 18        | BLACK WALNUT                | 11"        | FAIR         | PRESERVE               |
| 19        | BOXELDER                    | 7"         | POOR         | REMOVED                |
| 20        | BOXELDER BLACK WALNUT       | 15"<br>11" | FAIR<br>GOOD | REMOVED PRESERVED      |
| 22        | BOXELDER                    | 9"         | FAIR         | PRESERVE               |
| 23        | RED MULBERRY                | 9"         | FAIR         | REMOVED                |
| 24        | AMERICAN ELM                | 8"         | FAIR         | REMOVED                |
| 25        | BLACK WALNUT                | 9"         | GOOD         | PRESERVE               |
| 26        | BOXELDER                    | 7"         | POOR         | REMOVED                |
| 27        | BLACK WALNUT                | 11"        | GOOD         | PRESERVED              |
| 28<br>29  | BLACK WALNUT BLACK WALNUT   | 10"<br>9"  | GOOD         | REMOVED REMOVED        |
| 30        | SILVER MAPLE                | 12"        | VERY POOR    | REMOVED                |
| 31        | CRABAPPLE                   | 14"        | POOR         | REMOVED                |
| 32        | BOXELDER                    | 14"        | POOR         | REMOVED                |
| 33        | BLACK WALNUT                | 7"         | GOOD         | REMOVED                |
| 34        | CRABAPPLE                   | 6"         | FAIR         | REMOVED                |
| 35<br>36  | BOXELDER<br>CRABAPPLE       | 10"<br>10" | FAIR<br>POOR | REMOVED REMOVED        |
| 37        | CRABAPPLE                   | 7"         | FAIR         | REMOVED                |
| 38        | CRABAPPLE                   | 12"        | FAIR         | PRESERVE               |
| 39        | NORWAY SPRUCE               | 18"        | FAIR         | REMOVED                |
| 40        | NORWAY SPRUCE               | 12"        | FAIR         | REMOVED                |
| 41        | NORWAY SPRUCE               | 13"        | GOOD         | REMOVED                |
| 42        | BLACK CHERRY NORWAY SPRUCE  | 8"<br>12"  | FAIR<br>FAIR | REMOVED PRESERVED      |
| 44        | CRABAPPLE                   | 6"         | POOR         | REMOVED                |
| 45        | NORWAY SPRUCE               | 12"        | FAIR         | REMOVED                |
| 46        | NORWAY SPRUCE               | 12"        | FAIR         | REMOVED                |
| 47        | NORWAY SPRUCE               | 12"        | GOOD         | REMOVED                |
| 48        | SILVER MAPLE                | 32"        | GOOD         | REMOVED                |
| 49<br>50  | NORWAY SPRUCE NORWAY SPRUCE | 14"<br>12" | FAIR<br>GOOD | PRESERVEI<br>PRESERVEI |
| 51        | CRABAPPLE                   | 9"         | POOR         | REMOVED                |
| 52        | NORWAY SPRUCE               | 11"        | GOOD         | PRESERVE               |
| 53        | PIN OAK                     | 23"        | GOOD         | PRESERVE               |
| 54        | CRABAPPLE                   | 11"        | GOOD         | REMOVED                |
| 55<br>56  | chinkapin oak NORWAY SPRUCE | 11"<br>13" | GOOD<br>DEAD | PRESERVED REMOVED      |
| 57        | HAWTHORN                    | 9"         | GOOD         | REMOVED                |
| 58        | CRABAPPLE                   | 15"        | FAIR         | REMOVED                |
| 59        | CRABAPPLE                   | 9"         | FAIR         | REMOVED                |
| 60        | CRABAPPLE                   | 8"         | POOR         | REMOVED                |
| 61        | CRABAPPLE                   | 15"        | POOR         | REMOVED                |
| 62<br>63  | CRABAPPLE<br>CRABAPPLE      | 9"<br>8"   | FAIR<br>POOR | REMOVED REMOVED        |
| 64        | CRABAPPLE                   | 10"        | POOR         | REMOVED                |
| 65        | CRABAPPLE                   | 7"         | FAIR         | REMOVED                |
| 66        | CRABAPPLE                   | 6"         | FAIR         | REMOVED                |
| 67        | NORWAY SPRUCE               | 12"        | POOR         | REMOVED                |
| 68<br>69  | NORWAY SPRUCE NORWAY SPRUCE | 15"<br>11" | FAIR<br>POOR | PRESERVEI<br>PRESERVEI |
| 70        | NORWAY SPRUCE               | 14"        | POOR         | PRESERVE               |
| 71        | NORWAY SPRUCE               | 13"        | GOOD         | PRESERVE               |
| 72        | CRABAPPLE                   | 10"        | FAIR         | REMOVED                |
| 73        | CRABAPPLE                   | 15"        | GOOD         | PRESERVE               |
| 74<br>75  | CRABAPPLE                   | 13"<br>15" | POOR         | REMOVED                |
| 75<br>76  | CRABAPPLE NORWAY SPRUCE     | 15"<br>15" | FAIR<br>GOOD | REMOVED PRESERVED      |
| 77        | NORWAY SPRUCE               | 11"        | GOOD         | PRESERVE               |
| 78        | NORWAY SPRUCE               | 14"        | GOOD         | PRESERVE               |
| 79        | NORWAY SPRUCE               | 15"        | GOOD         | PRESERVE               |
| 80        | NORWAY SPRUCE               | 10"        | FAIR         | PRESERVED              |
| 81        | RED MULBERRY                | 10"        | FAIR         | PRESERVE               |
| 82<br>83  | PIN OAK<br>WHITE PINE       | 15"<br>17" | FAIR<br>FAIR | PRESERVEI<br>PRESERVEI |
| 84        | BOXELDER                    | 9"         | GOOD         | REMOVED                |
| 0         | UNKNOWN                     |            | DEAD         | REMOVED                |
| 85        | WHITE PINE                  | 12"        | FAIR         | PRESERVE               |
| 86        | WHITE PINE                  | 8"         | FAIR         | PRESERVE               |
| 87        | WHITE PINE                  | 13"        | FAIR         | PRESERVE               |
| 88<br>89  | WHITE PINE<br>WHITE PINE    | 15"<br>15" | FAIR<br>FAIR | PRESERVEI<br>PRESERVEI |
| 90        | WHITE PINE WHITE PINE       | 9"         | FAIR         | PRESERVE               |
| 91        | BLACK WALNUT                | 9"         | GOOD         | PRESERVE               |
| 92        | NORWAY SPRUCE               | 7"         | FAIR         | PRESERVE               |
| 93        | CRABAPPLE                   | 9"         | POOR         | PRESERVED              |
| 94        | PIN OAK                     | 10"        | GOOD         | PRESERVE               |
| 95<br>96  | CRABAPPLE                   | 7"         | GOOD         | PRESERVE               |
| uh        | BLACK WALNUT                | 9"         | GOOD         | PRESERVED              |
| 97        | CRABAPPLE                   | 8"         | POOR         | REMOVED                |

| TREE                                                                             | STING TREE L                                                                                                                                    |                           | CONDITION                               |                                  |
|----------------------------------------------------------------------------------|-------------------------------------------------------------------------------------------------------------------------------------------------|---------------------------|-----------------------------------------|----------------------------------|
| #                                                                                | SPECIES                                                                                                                                         | SIZE                      | CONDITION                               | ST                               |
| 100                                                                              | SILVER MAPLE SILVER MAPLE                                                                                                                       | 11"<br>8"                 | POOR<br>FAIR                            | REM<br>REM                       |
| 102<br>103                                                                       | SILVER MAPLE SILVER MAPLE                                                                                                                       | 9"<br>8"                  | FAIR<br>FAIR                            | REN                              |
| 103                                                                              | SILVER MAPLE                                                                                                                                    | 10"                       | GOOD                                    | REM<br>PRES                      |
| 105                                                                              | WHITE ASH                                                                                                                                       | 17"                       | POOR                                    | REN                              |
| 106<br>107                                                                       | WHITE PINE<br>WHITE PINE                                                                                                                        | 30"<br>21"                | FAIR<br>DEAD                            | PRES<br>REM                      |
| 108                                                                              | WHITE PINE                                                                                                                                      | 17"                       | GOOD                                    | PRES                             |
| 109<br>110                                                                       | WHITE PINE<br>RED MULBERRY                                                                                                                      | 8"<br>7"                  | POOR                                    | PRES                             |
| 111                                                                              | WHITE PINE                                                                                                                                      | 21"                       | FAIR<br>GOOD                            | PRES                             |
| 112                                                                              | WHITE PINE                                                                                                                                      | 18"                       | GOOD                                    | PRES                             |
| 113<br>114                                                                       | WHITE PINE<br>WHITE PINE                                                                                                                        | 16"<br>15"                | GOOD<br>FAIR                            | PRES                             |
| 115                                                                              | WHITE PINE                                                                                                                                      | 11"                       | FAIR                                    | PRES                             |
| 116<br>117                                                                       | American elm RED MULBERRY                                                                                                                       | 14"<br>24"                | GOOD<br>FAIR                            | PRES                             |
| 118                                                                              | WHITE PINE                                                                                                                                      | 18"                       | DEAD                                    | REN                              |
| 119                                                                              | NORWAY SPRUCE                                                                                                                                   | 18"                       | FAIR                                    | PRES                             |
| 120<br>121                                                                       | NORWAY SPRUCE NORWAY SPRUCE                                                                                                                     | 11"<br>13"                | FAIR<br>FAIR                            | PRES                             |
| 122                                                                              | BOXELDER                                                                                                                                        | 7"                        | FAIR                                    | REN                              |
| 123<br>124                                                                       | CRABAPPLE<br>CRABAPPLE                                                                                                                          | 12"<br>6"                 | POOR<br>FAIR                            | REN<br>REN                       |
| 125                                                                              | CRABAPPLE                                                                                                                                       | 15"                       | POOR                                    | REN                              |
| 126                                                                              | CRABAPPLE                                                                                                                                       | 12"                       | POOR                                    | REN                              |
| 127<br>128                                                                       | HAWTHORN<br>CRABAPPLE                                                                                                                           | 11"<br>16"                | VERY POOR<br>FAIR                       | REN<br>REN                       |
| 129                                                                              | CRABAPPLE                                                                                                                                       | 12"                       | FAIR                                    | REN                              |
| 130<br>131                                                                       | NORWAY SPRUCE NORWAY SPRUCE                                                                                                                     | 15"<br>13"                | POOR<br>FAIR                            | PRES                             |
| 132                                                                              | CRABAPPLE                                                                                                                                       | 6"                        | FAIR                                    | PRES                             |
| 133                                                                              | NORWAY SPRUCE                                                                                                                                   | 9"                        | POOR                                    | PRES                             |
| 134<br>135                                                                       | NORWAY SPRUCE NORWAY SPRUCE                                                                                                                     | 13"<br>13"                | POOR<br>FAIR                            | PRES                             |
| 136                                                                              | CRABAPPLE                                                                                                                                       | 8"                        | DEAD                                    | PRES                             |
| 137                                                                              | NORWAY SPRUCE                                                                                                                                   | 14"<br>6"                 | FAIR                                    | PRES                             |
| 138<br>139                                                                       | BLACK WALNUT silver maple                                                                                                                       | 18"                       | GOOD<br>GOOD                            | PRES                             |
| 140                                                                              | CRABAPPLE                                                                                                                                       | 12"                       | FAIR                                    | PRES                             |
| 141<br>142                                                                       | CRABAPPLE<br>silver maple                                                                                                                       | 12"<br>26"                | POOR<br>GOOD                            | PRES                             |
| 143                                                                              | WHITE ASH                                                                                                                                       | 6"                        | POOR                                    | REN                              |
| 144<br>145                                                                       | CRABAPPLE NORWAY SPRUCE                                                                                                                         | 13"                       | POOR                                    | REN<br>PRES                      |
| 145                                                                              | NORWAY SPRUCE                                                                                                                                   | 15"<br>15"                | FAIR<br>FAIR                            | PRES                             |
| 147                                                                              | WHITE PINE                                                                                                                                      | 13"                       | DEAD                                    | REN                              |
| 148<br>149                                                                       | WHITE PINE<br>WHITE PINE                                                                                                                        | 10"<br>23"                | FAIR<br>FAIR                            | PRES                             |
| 150                                                                              | WHITE PINE                                                                                                                                      | 11"                       | POOR                                    | PRES                             |
| 151                                                                              | WHITE PINE                                                                                                                                      | 19"                       | FAIR                                    | PRES                             |
| 152<br>153                                                                       | WHITE PINE<br>WHITE PINE                                                                                                                        | 19"<br>14"                | GOOD<br>FAIR                            | PRES                             |
| 154                                                                              | NORWAY SPRUCE                                                                                                                                   | 11"                       | FAIR                                    | PRES                             |
| 155<br>156                                                                       | NORWAY SPRUCE NORWAY SPRUCE                                                                                                                     | 13"<br>13"                | FAIR<br>FAIR                            | PRES                             |
| 157                                                                              | CRABAPPLE                                                                                                                                       | 9"                        | POOR                                    | REN                              |
| 158<br>159                                                                       | CRABAPPLE<br>CRABAPPLE                                                                                                                          | 14"<br>11"                | DEAD<br>DEAD                            | REN<br>REN                       |
| 160                                                                              | CRABAPPLE                                                                                                                                       | 14"                       | FAIR                                    | REN                              |
| 161                                                                              | CRABAPPLE<br>CRABAPPLE                                                                                                                          | 13"                       | POOR                                    | REN                              |
| 162<br>163                                                                       | BLACK WALNUT                                                                                                                                    | 10"<br>6"                 | FAIR<br>POOR                            | REN<br>REN                       |
| 164                                                                              | CRABAPPLE                                                                                                                                       | 8"                        | POOR                                    | REN                              |
| 165<br>166                                                                       | BLACK WALNUT NORWAY SPRUCE                                                                                                                      | 6"<br>14"                 | GOOD<br>FAIR                            | PRES                             |
| 167                                                                              | NORWAY SPRUCE                                                                                                                                   | 14"                       | FAIR                                    | PRES                             |
| 168<br>169                                                                       | BLACK WALNUT<br>NORWAY SPRUCE                                                                                                                   | 11"<br>15"                | GOOD<br>FAIR                            | PRES                             |
| 170                                                                              | CRABAPPLE                                                                                                                                       | 8"                        | FAIR                                    | PRES                             |
| 171                                                                              | NORWAY SPRUCE                                                                                                                                   | 13"                       | FAIR                                    | PRES                             |
| 172<br>173                                                                       | NORWAY SPRUCE BLACK WALNUT                                                                                                                      | 14"<br>9"                 | FAIR<br>FAIR                            | PRES                             |
| 174                                                                              | NORWAY SPRUCE                                                                                                                                   | 20"                       | FAIR                                    | PRES                             |
| 175<br>176                                                                       | NORWAY SPRUCE NORWAY SPRUCE                                                                                                                     | 9"<br>16"                 | POOR<br>FAIR                            | PRES                             |
| 177                                                                              | NORWAY SPRUCE                                                                                                                                   | 15"                       | FAIR                                    | PRES                             |
| 178                                                                              | NORWAY SPRUCE                                                                                                                                   | 11"                       | FAIR                                    | PRES                             |
| 179<br>180                                                                       | NORWAY SPRUCE<br>CRABAPPLE                                                                                                                      | 21"<br>7"                 | GOOD<br>POOR                            | PRES                             |
| 181                                                                              | NORWAY SPRUCE                                                                                                                                   | 13"                       | FAIR                                    | PRES                             |
| 182<br>183                                                                       | NORWAY SPRUCE                                                                                                                                   | 20"<br>13"                | GOOD<br>GOOD                            | PRES                             |
| .00                                                                              | NORWAY SPRUCE                                                                                                                                   | 10"                       | FAIR                                    | PRES                             |
| 184                                                                              | NORWAY SPRUCE                                                                                                                                   | 13"                       | FAIR                                    | PRES                             |
| 185                                                                              | NODIVIAN SOURCE                                                                                                                                 | 18"                       | GOOD<br>POOR                            | PRES<br>REM                      |
|                                                                                  | NORWAY SPRUCE<br>NORWAY SPRUCE                                                                                                                  | 8"                        |                                         |                                  |
| 185<br>186<br>187<br>188                                                         | NORWAY SPRUCE<br>BLACK WALNUT                                                                                                                   | 13"                       | FAIR                                    |                                  |
| 185<br>186<br>187                                                                | NORWAY SPRUCE                                                                                                                                   |                           |                                         | REN                              |
| 185<br>186<br>187<br>188<br>189<br>190<br>191                                    | NORWAY SPRUCE BLACK WALNUT BLACK WALNUT BLACK WALNUT BLACK WALNUT                                                                               | 13"<br>7"<br>7"<br>7"     | FAIR<br>POOR<br>FAIR<br>FAIR            | REN<br>REN                       |
| 185<br>186<br>187<br>188<br>189<br>190<br>191                                    | NORWAY SPRUCE BLACK WALNUT BLACK WALNUT BLACK WALNUT BLACK WALNUT BLACK WALNUT                                                                  | 13" 7" 7" 7" 6"           | FAIR<br>POOR<br>FAIR<br>FAIR<br>GOOD    | REM<br>REM<br>REM                |
| 185<br>186<br>187<br>188<br>189<br>190<br>191                                    | NORWAY SPRUCE BLACK WALNUT BLACK WALNUT BLACK WALNUT BLACK WALNUT                                                                               | 13"<br>7"<br>7"<br>7"     | FAIR<br>POOR<br>FAIR<br>FAIR            | REM<br>REM<br>REM<br>REM         |
| 185<br>186<br>187<br>188<br>189<br>190<br>191<br>192<br>193<br>194<br>195        | NORWAY SPRUCE BLACK WALNUT                           | 13" 7" 7" 7" 6" 6" 7"     | FAIR POOR FAIR FAIR GOOD GOOD GOOD      | PRES REM REM REM REM REM PRES    |
| 185<br>186<br>187<br>188<br>189<br>190<br>191<br>192<br>193<br>194<br>195<br>196 | NORWAY SPRUCE BLACK WALNUT | 13" 7" 7" 6" 6" 6" 7" 13" | FAIR POOR FAIR FAIR GOOD GOOD GOOD GOOD | REM<br>REM<br>REM<br>REM<br>PRES |
| 185<br>186<br>187<br>188<br>189<br>190<br>191<br>192<br>193<br>194<br>195        | NORWAY SPRUCE BLACK WALNUT                           | 13" 7" 7" 7" 6" 6" 7"     | FAIR POOR FAIR FAIR GOOD GOOD GOOD      | REM<br>REM<br>REM<br>REM<br>REM  |

|                  | EXISTING TREE LIST |                                |            |                   |                     |  |
|------------------|--------------------|--------------------------------|------------|-------------------|---------------------|--|
| ATUS             | TREE #             | SPECIES                        | SIZE       | CONDITION         | STATUS              |  |
| 4103             | #                  |                                |            | CONDITION         | 31A103              |  |
| IOVED            | 201                | NORWAY SPRUCE BLACK WALNUT     | 18"<br>11" | FAIR<br>FAIR      | REMOVED REMOVED     |  |
| IOVED            | 203                | NORWAY SPRUCE                  | 14"        | FAIR              | PRESERVED           |  |
| IOVED<br>ERVED   | 204                | NORWAY SPRUCE NORWAY SPRUCE    | 15"<br>14" | FAIR<br>FAIR      | PRESERVED PRESERVED |  |
| IOVED            | 206                | NORWAY SPRUCE                  | 14"        | FAIR              | PRESERVED           |  |
| SERVED<br>IOVED  | 207                | NORWAY SPRUCE NORWAY SPRUCE    | 11"<br>9"  | POOR<br>DEAD      | PRESERVED REMOVED   |  |
| ERVED            | 209                | NORWAY SPRUCE                  | 10"        | POOR              | PRESERVED           |  |
| SERVED<br>SERVED | 210                | NORWAY SPRUCE                  | 13"<br>13" | FAIR<br>FAIR      | PRESERVED PRESERVED |  |
| ERVED            | 212                | NORWAY SPRUCE                  | 10"        | FAIR              | PRESERVED           |  |
| SERVED<br>SERVED | 213                | NORWAY SPRUCE                  | 12"<br>9"  | FAIR<br>POOR      | PRESERVED PRESERVED |  |
| ERVED            | 215                | WHITE PINE                     | 16"        | FAIR              | PRESERVED           |  |
| SERVED<br>SERVED | 216<br>217         | WHITE PINE<br>WHITE PINE       | 11"<br>20" | POOR<br>FAIR      | PRESERVED PRESERVED |  |
| ERVED            | 218                | WHITE PINE                     | 14"        | FAIR              | PRESERVED           |  |
| IOVED<br>ERVED   | 219                | WHITE PINE<br>WHITE PINE       | 16"<br>9"  | FAIR<br>POOR      | PRESERVED PRESERVED |  |
| ERVED            | 221                | WHITE PINE                     | 15"        | FAIR              | PRESERVED           |  |
| SERVED<br>IOVED  | 222<br>223         | WHITE PINE<br>WHITE PINE       | 19"<br>20" | FAIR<br>FAIR      | PRESERVED PRESERVED |  |
| IOVED            | 224                | WHITE PINE                     | 11"        | FAIR              | PRESERVED           |  |
| IOVED            | 225<br>226         | WHITE PINE<br>WHITE PINE       | 26"<br>13" | POOR<br>DEAD      | PRESERVED           |  |
| IOVED<br>IOVED   | 227                | WHITE PINE WHITE PINE          | 15"        | FAIR              | REMOVED PRESERVED   |  |
| IOVED            | 228                | WHITE PINE                     | 20"        | FAIR              | PRESERVED           |  |
| IOVED<br>IOVED   | 229                | WHITE PINE COTTONWOOD          | 10"<br>31" | FAIR<br>GOOD      | PRESERVED PRESERVED |  |
| ERVED            | 231                | WHITE PINE                     | 7"         | POOR              | PRESERVED           |  |
| SERVED<br>SERVED | 232                | SILVER MAPLE<br>WHITE PINE     | 37"<br>12" | FAIR<br>FAIR      | PRESERVED PRESERVED |  |
| SERVED           | 234                | NORWAY SPRUCE                  | 15"        | FAIR              | PRESERVED           |  |
| SERVED<br>SERVED | 235<br>236         | NORWAY SPRUCE BLACK WALNUT     | 14"<br>6"  | FAIR<br>FAIR      | PRESERVED REMOVED   |  |
| ERVED            | 237                | NORWAY SPRUCE                  | 12"        | FAIR              | REMOVED             |  |
| ERVED            | 238                | NORWAY SPRUCE NORWAY SPRUCE    | 18"<br>15" | POOR<br>FAIR      | REMOVED PRESERVED   |  |
| ERVED            | 240                | NORWAY SPRUCE                  | 12"        | FAIR              | PRESERVED           |  |
| ERVED<br>ERVED   | 241                | NORWAY SPRUCE NORWAY SPRUCE    | 7"<br>11"  | VERY POOR<br>FAIR | REMOVED REMOVED     |  |
| ERVED            | 243                | NORWAY SPRUCE                  | 12"        | FAIR              | REMOVED             |  |
| IOVED<br>IOVED   | 244                | NORWAY SPRUCE NORWAY SPRUCE    | 14"<br>17" | FAIR<br>GOOD      | PRESERVED PRESERVED |  |
| ERVED            | 246                | NORWAY SPRUCE                  | 10"        | FAIR              | REMOVED             |  |
| SERVED<br>IOVED  | 247<br>248         | NORWAY SPRUCE NORWAY SPRUCE    | 9"<br>8"   | FAIR<br>FAIR      | REMOVED REMOVED     |  |
| ERVED            | 249                | NORWAY SPRUCE                  | 11"        | FAIR              | REMOVED             |  |
| SERVED<br>SERVED | 250<br>251         | NORWAY SPRUCE NORWAY SPRUCE    | 8"<br>8"   | FAIR<br>FAIR      | REMOVED REMOVED     |  |
| ERVED            | 252                | NORWAY SPRUCE                  | 7"         | FAIR              | REMOVED             |  |
| SERVED<br>SERVED | 253<br>254         | NORWAY SPRUCE NORWAY SPRUCE    | 10"<br>12" | FAIR<br>FAIR      | PRESERVED PRESERVED |  |
| ERVED            | 255                | NORWAY SPRUCE                  | 11"        | FAIR              | PRESERVED           |  |
| SERVED<br>SERVED | 256<br>257         | NORWAY SPRUCE NORWAY SPRUCE    | 6"<br>9"   | DEAD<br>FAIR      | REMOVED REMOVED     |  |
| IOVED            | 258                | BLACK CHERRY                   | 9"         | POOR              | REMOVED             |  |
| IOVED<br>IOVED   | 259<br>260         | NORWAY SPRUCE NORWAY SPRUCE    | 9"<br>20"  | FAIR<br>POOR      | REMOVED REMOVED     |  |
| IOVED            | 261                | NORWAY SPRUCE                  | 10"        | FAIR              | PRESERVED           |  |
| IOVED            | 262<br>263         | NORWAY SPRUCE NORWAY SPRUCE    | 10"<br>14" | FAIR<br>FAIR      | PRESERVED PRESERVED |  |
| IOVED            | 264                | NORWAY SPRUCE                  | 13"        | FAIR              | PRESERVED           |  |
| IOVED<br>SERVED  | 265<br>266         | NORWAY SPRUCE                  | 16"<br>8"  | FAIR<br>FAIR      | PRESERVED REMOVED   |  |
| ERVED            | 267                | NORWAY SPRUCE                  | 11"        | FAIR              | REMOVED             |  |
| SERVED<br>SERVED | 268<br>269         | NORWAY SPRUCE NORWAY SPRUCE    | 19"<br>11" | GOOD<br>FAIR      | REMOVED REMOVED     |  |
| ERVED            | 270                | NORWAY SPRUCE                  | 16"        | FAIR              | REMOVED             |  |
| ERVED            | 271<br>272         | NORWAY SPRUCE NORWAY SPRUCE    | 9"<br>11"  | FAIR<br>FAIR      | PRESERVED PRESERVED |  |
| ERVED            | 273                | NORWAY SPRUCE                  | 11"        | FAIR              | PRESERVED           |  |
| ERVED<br>ERVED   | 274<br>275         | NORWAY SPRUCE NORWAY SPRUCE    | 11"<br>15" | FAIR<br>GOOD      | PRESERVED PRESERVED |  |
| ERVED            | 276                | NORWAY SPRUCE                  | 12"        | POOR              | PRESERVED           |  |
| ERVED<br>ERVED   | 277<br>278         | NORWAY SPRUCE NORWAY SPRUCE    | 10"<br>12" | FAIR<br>GOOD      | PRESERVED PRESERVED |  |
| ERVED            | 279                | NORWAY SPRUCE                  | 6"         | POOR              | PRESERVED           |  |
| ERVED<br>IOVED   | 280<br>281         | NORWAY SPRUCE NORWAY SPRUCE    | 18"<br>14" | GOOD<br>GOOD      | PRESERVED PRESERVED |  |
| ERVED            | 282                | NORWAY SPRUCE                  | 21"        | GOOD              | PRESERVED           |  |
| SERVED<br>SERVED | 283<br>284         | SILVER MAPLE<br>RED MULBERRY   | 45"<br>25" | FAIR<br>VERY POOR | PRESERVED REMOVED   |  |
| ERVED            | 285                | RED MULBERRY                   | 25"        | DEAD              | REMOVED             |  |
| ERVED            | 286<br>287         | RED MULBERRY RED MULBERRY      | 24"<br>17" | DEAD<br>DEAD      | REMOVED REMOVED     |  |
| IOVED            | 288                | BLACK WALNUT                   | 7"         | GOOD              | PRESERVED           |  |
| SERVED<br>IOVED  | 289<br>290         | SILVER MAPLE<br>SILVER MAPLE   | 46"<br>48" | FAIR<br>FAIR      | PRESERVED PRESERVED |  |
| IOVED            | 291                | SILVER MAPLE                   | 10"        | FAIR              | PRESERVED           |  |
| IOVED            | 292<br>293         | SILVER MAPLE<br>FLOWERING PEAR | 30"<br>12" | FAIR<br>FAIR      | PRESERVED PRESERVED |  |
| IOVED            | 294                | CRABAPPLE                      | 23"        | DEAD              | REMOVED             |  |
| IOVED<br>ERVED   | 295<br>296         | CRABAPPLE<br>BOXELDER          | 40"<br>27" | DEAD<br>VERY POOR | REMOVED<br>REMOVED  |  |
| ERVED            | 297                | CRABAPPLE                      | 24"        | VERY POOR         | REMOVED             |  |
| ERVED<br>IOVED   | 298<br>299         | NORWAY SPRUCE SILVER MAPLE     | 23"<br>42" | FAIR<br>FAIR      | REMOVED PRESERVED   |  |
| IOVED            | 300                | NORWAY SPRUCE                  | 15"        | GOOD              | PRESERVED           |  |
| IOVED            | 301                | NORWAY SPRUCE                  | 11"        | POOR              | PRESERVED           |  |

| TREE                     | STING TREE L                                   |                 |                      |                                  |
|--------------------------|------------------------------------------------|-----------------|----------------------|----------------------------------|
| #                        | SPECIES                                        | SIZE            | CONDITION            | STATUS                           |
| 302                      | NORWAY SPRUCE                                  | 15"             | FAIR                 | PRESERVE                         |
| 303                      | BLACK WALNUT                                   | 10"             | GOOD                 | PRESERVE                         |
| 304                      | NORWAY SPRUCE                                  | 17"             | FAIR                 | PRESERVE                         |
| 305                      | BLACK WALNUT                                   | 8"              | GOOD                 | PRESERVE                         |
| 306                      | BLACK CHERRY                                   | 24"             | DEAD                 | REMOVED                          |
| 307                      | RED MULBERRY                                   | 11"             | FAIR                 | PRESERVE                         |
| 308                      | BLACK CHERRY                                   | 8"              | DEAD                 | REMOVED                          |
| 309                      | RED MULBERRY                                   | 14"             | GOOD                 | PRESERVE                         |
| 310                      | RED MULBERRY                                   | 21"             | POOR                 | PRESERVE                         |
| 311                      | RED MULBERRY                                   | 15"             | FAIR                 | PRESERVE                         |
| 312                      | WHITE ASH                                      | 18"             | DEAD                 | REMOVED                          |
| 313                      | RED BUD RED MULBERRY                           | 11"<br>16"      | VERY POOR<br>POOR    | REMOVED PRESERVE                 |
| 315                      | TULIP TREE                                     | 20"             | GOOD                 | PRESERVE                         |
| 316                      | RED MULBERRY                                   | 6"              | POOR                 | REMOVED                          |
| 317                      | WHITE PINE                                     | 16"             | GOOD                 | PRESERVE                         |
| 318                      | WHITE PINE                                     | 11"             | FAIR                 | PRESERVE                         |
| 319                      | RED MULBERRY                                   | 11"             | FAIR                 | PRESERVE                         |
| 320                      | WHITE PINE                                     | 17"             | GOOD                 | PRESERVE                         |
| 321                      | WHITE PINE                                     | 19"             | GOOD                 | PRESERVE                         |
| 322                      | RED MULBERRY                                   | 15"             | VERY POOR            | REMOVED                          |
| 323                      | BLACK WALNUT                                   | 12"             | GOOD                 | PRESERVE                         |
| 324                      | BLACK WALNUT                                   | 9"              | GOOD                 | PRESERVE                         |
| 325                      | BLACK WALNUT                                   | 11"             | FAIR                 | REMOVED                          |
| 326                      | NORWAY SPRUCE                                  | 20"             | FAIR                 | PRESERVE                         |
| 327                      | NORWAY SPRUCE                                  | 22"             | FAIR                 | PRESERVE                         |
| 328                      | BLACK WALNUT                                   | 12"             | FAIR                 | REMOVED                          |
| 329                      | NORWAY SPRUCE BOXELDER                         | 20"<br>7"       | FAIR DEAD            | REMOVED REMOVED                  |
| 331                      | BLACK WALNUT                                   | 10"             | GOOD                 | REMOVED                          |
| 332                      | BLACK WALNUT                                   | 8"              | GOOD                 | PRESERVE                         |
| 333                      | RED MULBERRY                                   | 10"             | POOR                 | REMOVED                          |
| 334                      | RED MULBERRY                                   | 12"             | FAIR                 | PRESERVE                         |
| 335                      | CHINKAPIN OAK                                  | 24"             | GOOD                 | PRESERVE                         |
| 336                      | BLACK WALNUT                                   | 9"              | FAIR                 | PRESERVE                         |
| 337                      | CHINKAPIN OAK                                  | 12"             | GOOD                 | PRESERVE                         |
| 338                      | BLACK WALNUT                                   | 6"              | GOOD                 | PRESERVE                         |
| 339                      | CHINKAPIN OAK                                  | 6"              | GOOD                 | PRESERVE                         |
| 340                      | BLACK WALNUT                                   | 6"              | GOOD                 | PRESERVE                         |
| 341                      | BLACK WALNUT                                   | 10"             | FAIR                 | PRESERVE                         |
| 342                      | BLACK WALNUT                                   | 10"             | GOOD                 | PRESERVE                         |
| 343                      | CHINKAPIN OAK                                  | 7"              | GOOD                 | PRESERVE                         |
| 344                      | BLACK WALNUT                                   | 7"              | FAIR                 | PRESERVE                         |
| 345                      | BLACK WALNUT                                   | 7"<br>8"        | FAIR                 | PRESERVE                         |
| 346<br>347               | RED MULBERRY CHINKAPIN OAK                     | 9"              | FAIR<br>POOR         | PRESERVE<br>REMOVED              |
| 348                      | BLACK CHERRY                                   | 6"              | FAIR                 | PRESERVE                         |
| 349                      | HACKBERRY                                      | 6"              | POOR                 | REMOVED                          |
| 350                      | AMERICAN ELM                                   | 7"              | FAIR                 | REMOVED                          |
| 351                      | CHINKAPIN OAK                                  | 10"             | GOOD                 | PRESERVE                         |
| 352                      | CHINKAPIN OAK                                  | 7"              | FAIR                 | REMOVED                          |
| 353                      | FLOWERING PEAR                                 | 7"              | FAIR                 | PRESERVE                         |
| 354                      | HACKBERRY                                      | 7"              | FAIR                 | PRESERVE                         |
| 355                      | HACKBERRY                                      | 7"              | FAIR                 | PRESERVE                         |
| 356                      | RED MULBERRY                                   | 21"             | FAIR                 | PRESERVE                         |
| 357                      | RED MULBERRY                                   | 16"             | FAIR                 | PRESERVE                         |
| 358                      | RED MULBERRY                                   | 12"             | FAIR                 | PRESERVE                         |
| 359                      | BLACK CHERRY                                   | 6"              | POOR                 | REMOVED                          |
| 360                      | RED MULBERRY                                   | 8"              | FAIR                 | PRESERVE                         |
|                          |                                                |                 |                      |                                  |
| 361                      | BLACK CHERRY                                   | 11"             | FAIR                 |                                  |
| 361<br>362               | BLACK CHERRY                                   | 11"             | FAIR                 | PRESERVE                         |
| 361<br>362<br>363        | BLACK CHERRY<br>FLOWERING PEAR                 | 11"<br>7"       | FAIR<br>FAIR         | PRESERVE<br>PRESERVE<br>PRESERVE |
| 361<br>362<br>363<br>364 | BLACK CHERRY<br>FLOWERING PEAR<br>RED MULBERRY | 11"<br>7"<br>6" | FAIR<br>FAIR<br>POOR | PRESERVE<br>PRESERVE<br>PRESERVE |
| 361<br>362<br>363        | BLACK CHERRY<br>FLOWERING PEAR                 | 11"<br>7"       | FAIR<br>FAIR         | PRESERVE<br>PRESERVE             |

HACKBERRY

380 RED MULBERRY 8"

HACKBERRY 10"

CHINKAPIN OAK 31"

393 RED MULBERRY 19"

| HGA |  |
|-----|--|
|-----|--|

333 East Erie Street Milwaukee, Wisconsin 53202 Telephone 414.278.8200

CIVIL/MECHANICAL/ELECTRICAL/ PLUMBING/STRUCTURAL **TECHNOLOGY ENGINEER** 