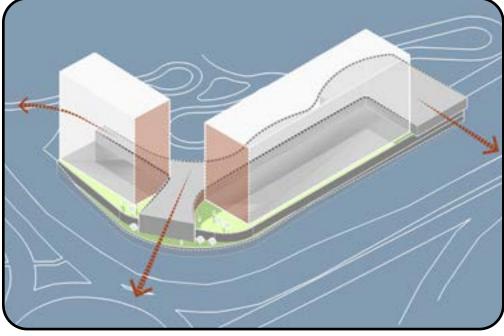

## Views & Podium

The site steps up to the parking podium from the roadways, providing a landscape buffer from the roundabout and maximizing the surrounding views.

Concourse & Tower

The central concourse splits the towers, separating hotel from condominiums, maintaining connection through shared amenities emphasizing prominent views from the site.

Roof /Mass Stepping

Tower heights are tallest at the corner and step down toward the neighboring sites.

04

meyers + associates Roundabout Mixed Use | Conceptual Massing

meyers associates

Roundabout Mixed Use | Riverside Drive Elevation