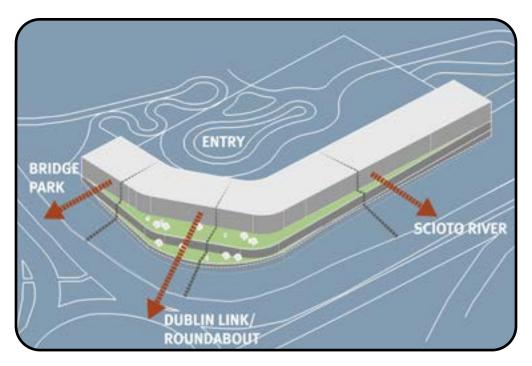

## Views & Podium

The site steps up to the parking podium from the roadways, providing a landscape buffer from the roundabout and maximizing the surrounding views.

Concourse & Tower

The central concourse splits the towers, separating hotel from condominiums, maintaining connection through shared amenities emphasizing prominent views from the site.

Roof /Mass Stepping

Tower heights are tallest at the corner and step down toward the neighboring sites.

04

meyers + associates Roundabout Mixed Use | Conceptual Massing

meyers associates

Roundabout Mixed Use | Riverside Drive Elevation