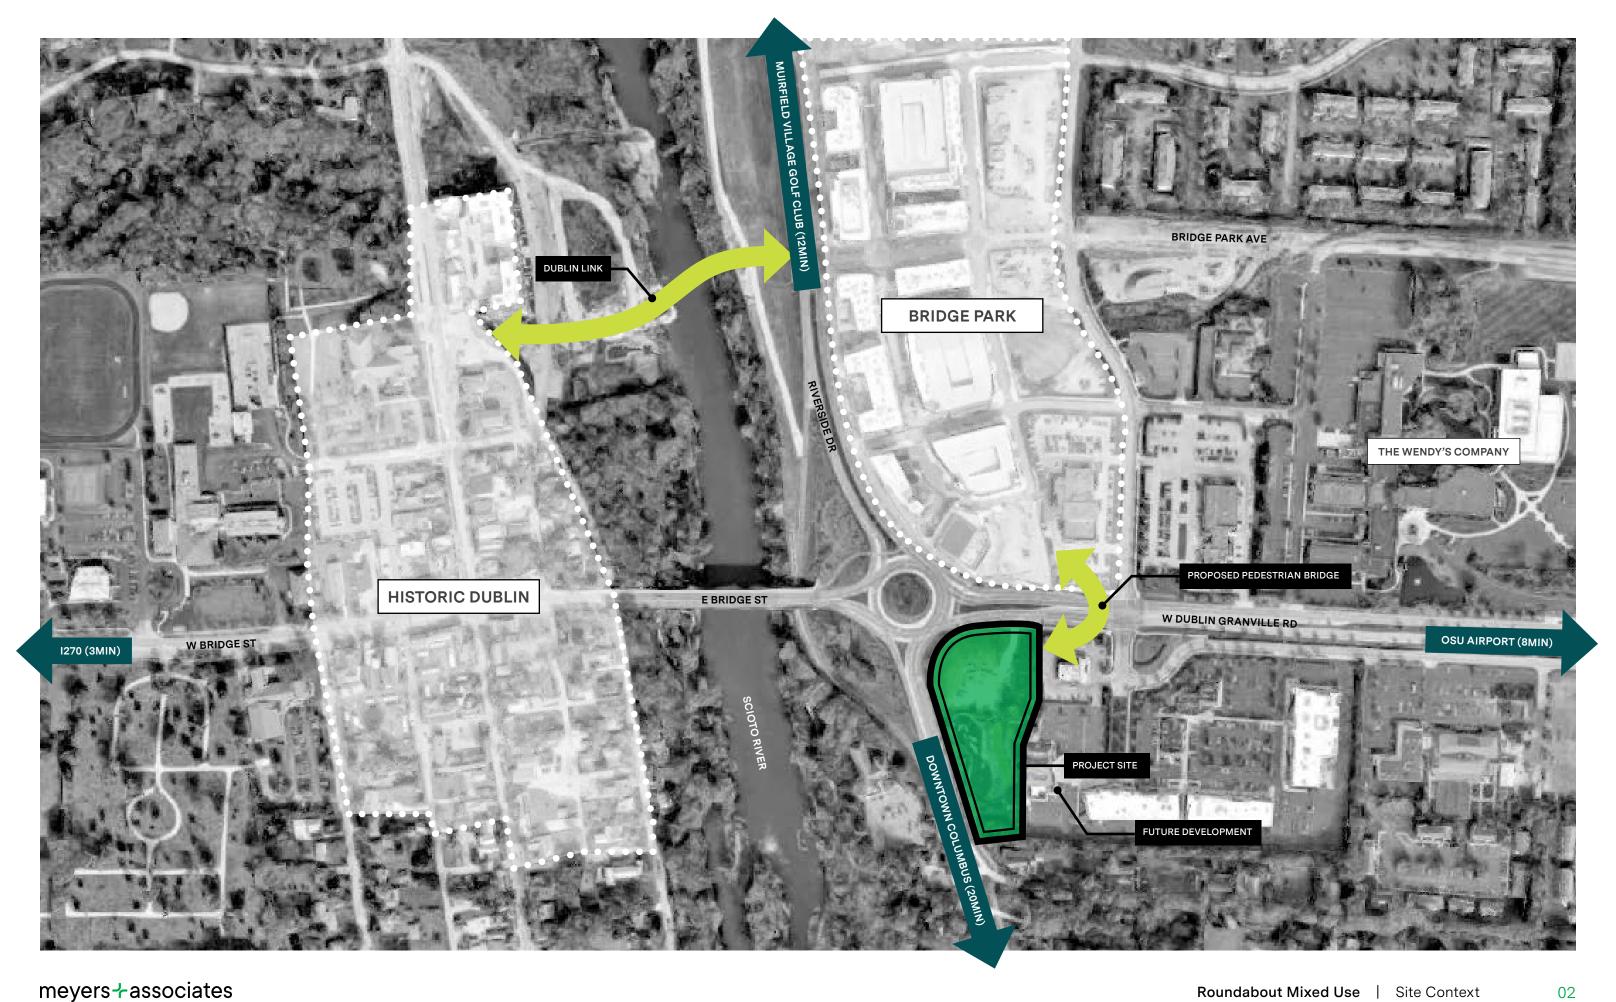

## Roundabout Mixed Use

Dublin, Ohio

Informal Review

November 3, 2022

meyers+associates Roundabout Mixed Use | Site Context

Site Zoning: Bridge Street District - Scioto River Neighborhood

03