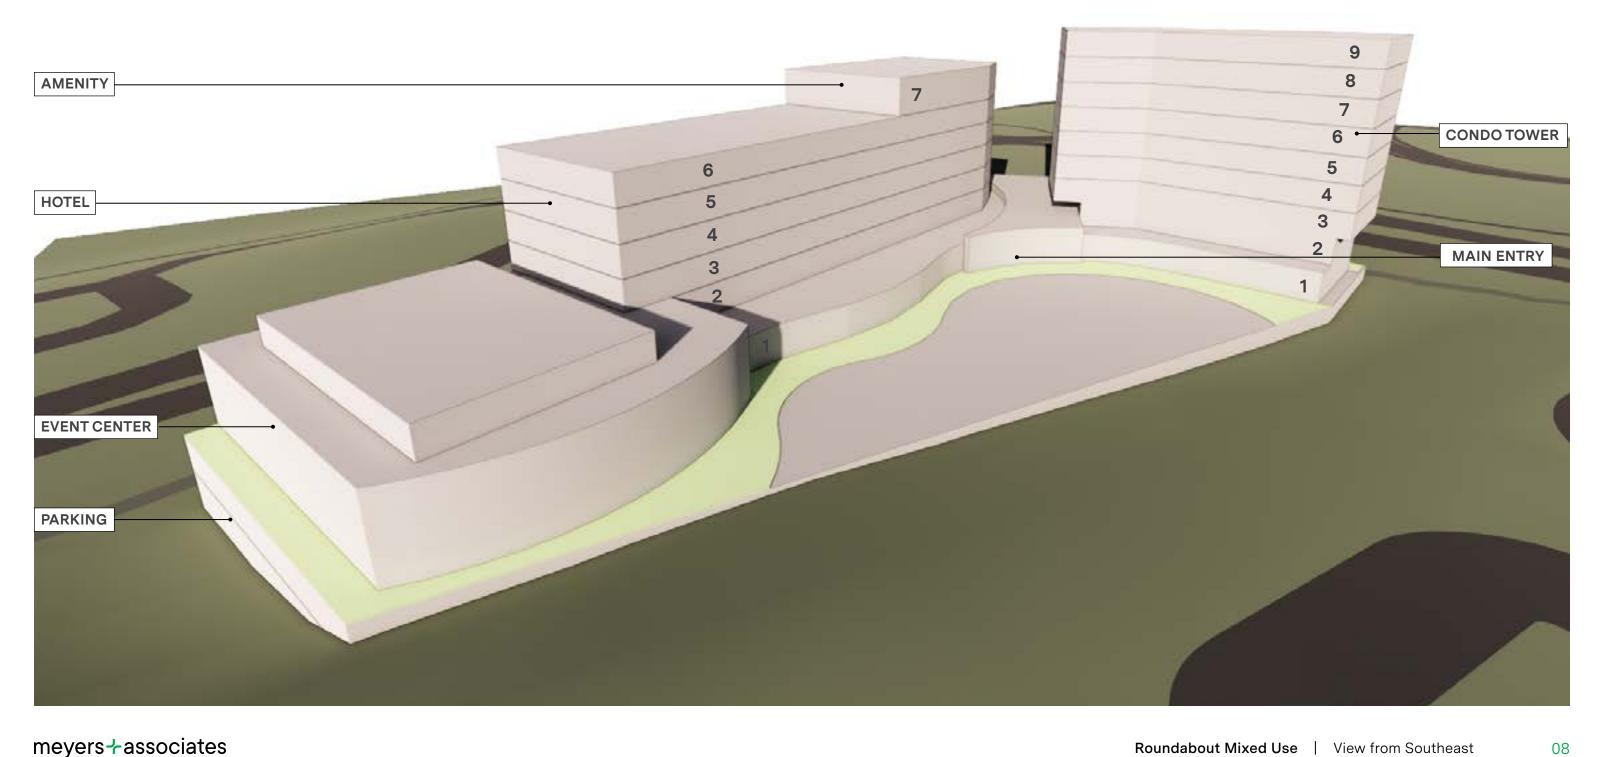

## Views & Podium

The site steps up to the parking podium from the roadways, providing a landscape buffer from the roundabout and maximizing the surrounding views.

Concourse & Tower

The central concourse splits the towers, separating hotel from condominiums, maintaining connection through shared amenities emphasizing prominent views from the site.

Roof /Mass Stepping

Tower heights are tallest at the corner and step down toward the neighboring sites.

04

meyers + associates Roundabout Mixed Use | Conceptual Massing

meyers associates

Roundabout Mixed Use | Riverside Drive Elevation

05

meyers+associates Roundabout Mixed Use | View from Northwest

meyers+associates Roundabout Mixed Use | View from Northeast

meyers+associates Roundabout Mixed Use View from Southeast

meyers+associates Roundabout Mixed Use | View from Northeast