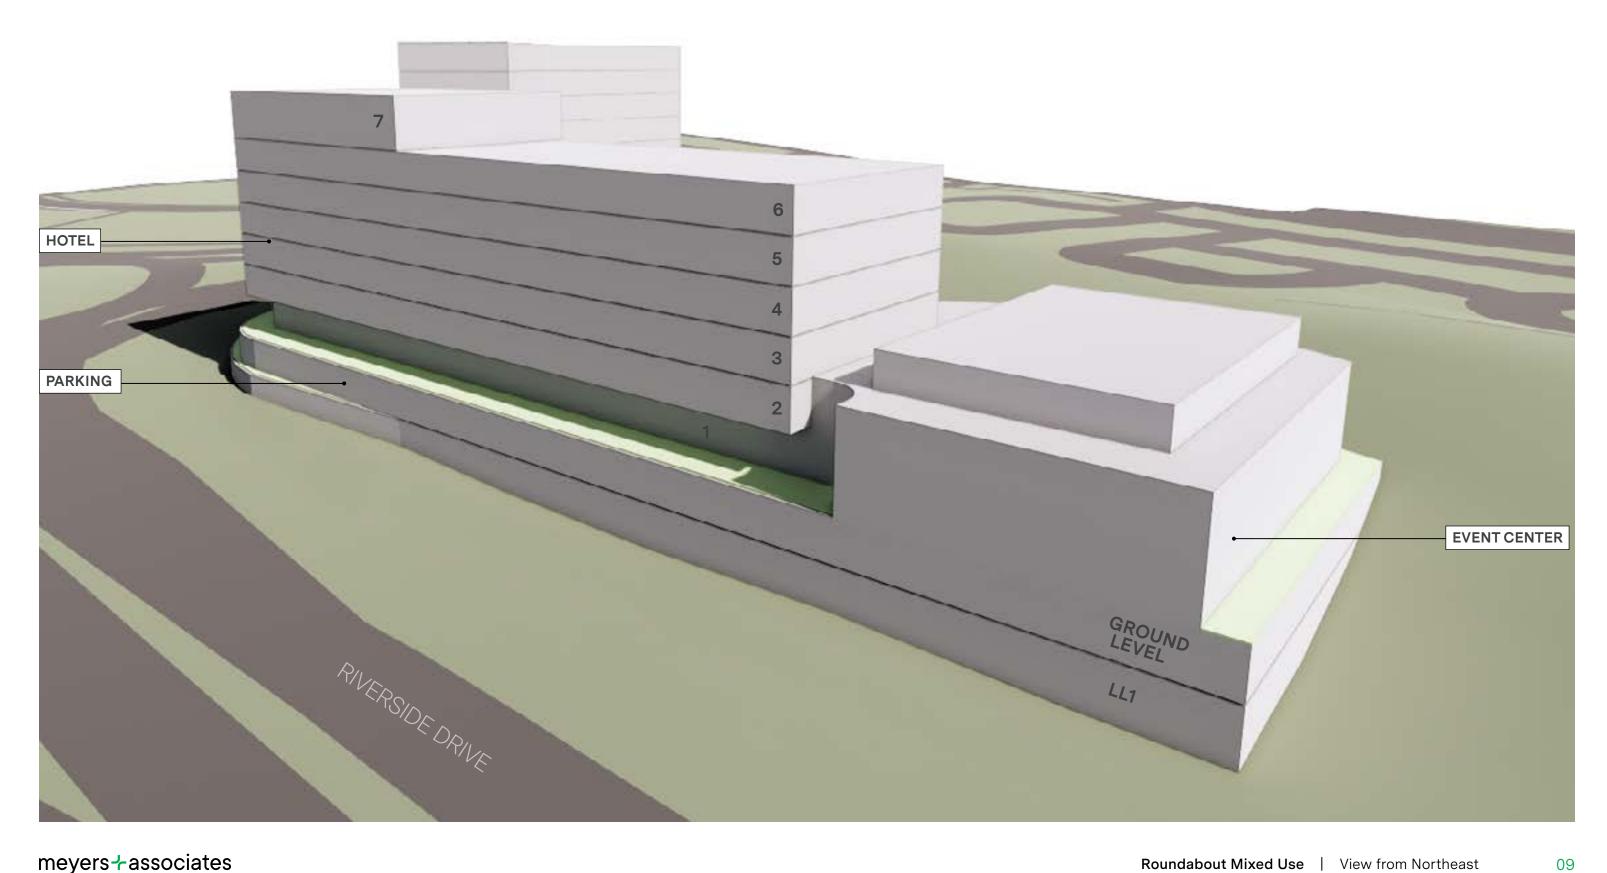

## Views & Podium

The site steps up to the parking podium from the roadways, providing a landscape buffer from the roundabout and maximizing the surrounding views.

Concourse & Tower

The central concourse splits the towers, separating hotel from condominiums, maintaining connection through shared amenities emphasizing prominent views from the site.

Roof /Mass Stepping

Tower heights are tallest at the corner and step down toward the neighboring sites.

04

meyers + associates Roundabout Mixed Use | Conceptual Massing

meyers associates

Roundabout Mixed Use | Riverside Drive Elevation

05

meyers+associates Roundabout Mixed Use | View from Northwest

meyers+associates Roundabout Mixed Use | View from Northeast

meyers+associates Roundabout Mixed Use View from Southeast

meyers+associates Roundabout Mixed Use | View from Northeast