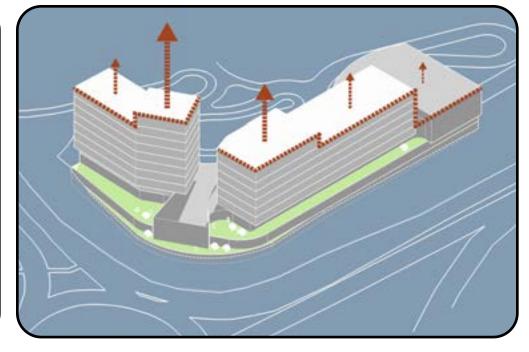

Roof /Mass Stepping

Tower heights are tallest at the corner and step down toward the neighboring sites.

04

meyers + associates Roundabout Mixed Use | Conceptual Massing

meyers associates

Roundabout Mixed Use | Riverside Drive Elevation