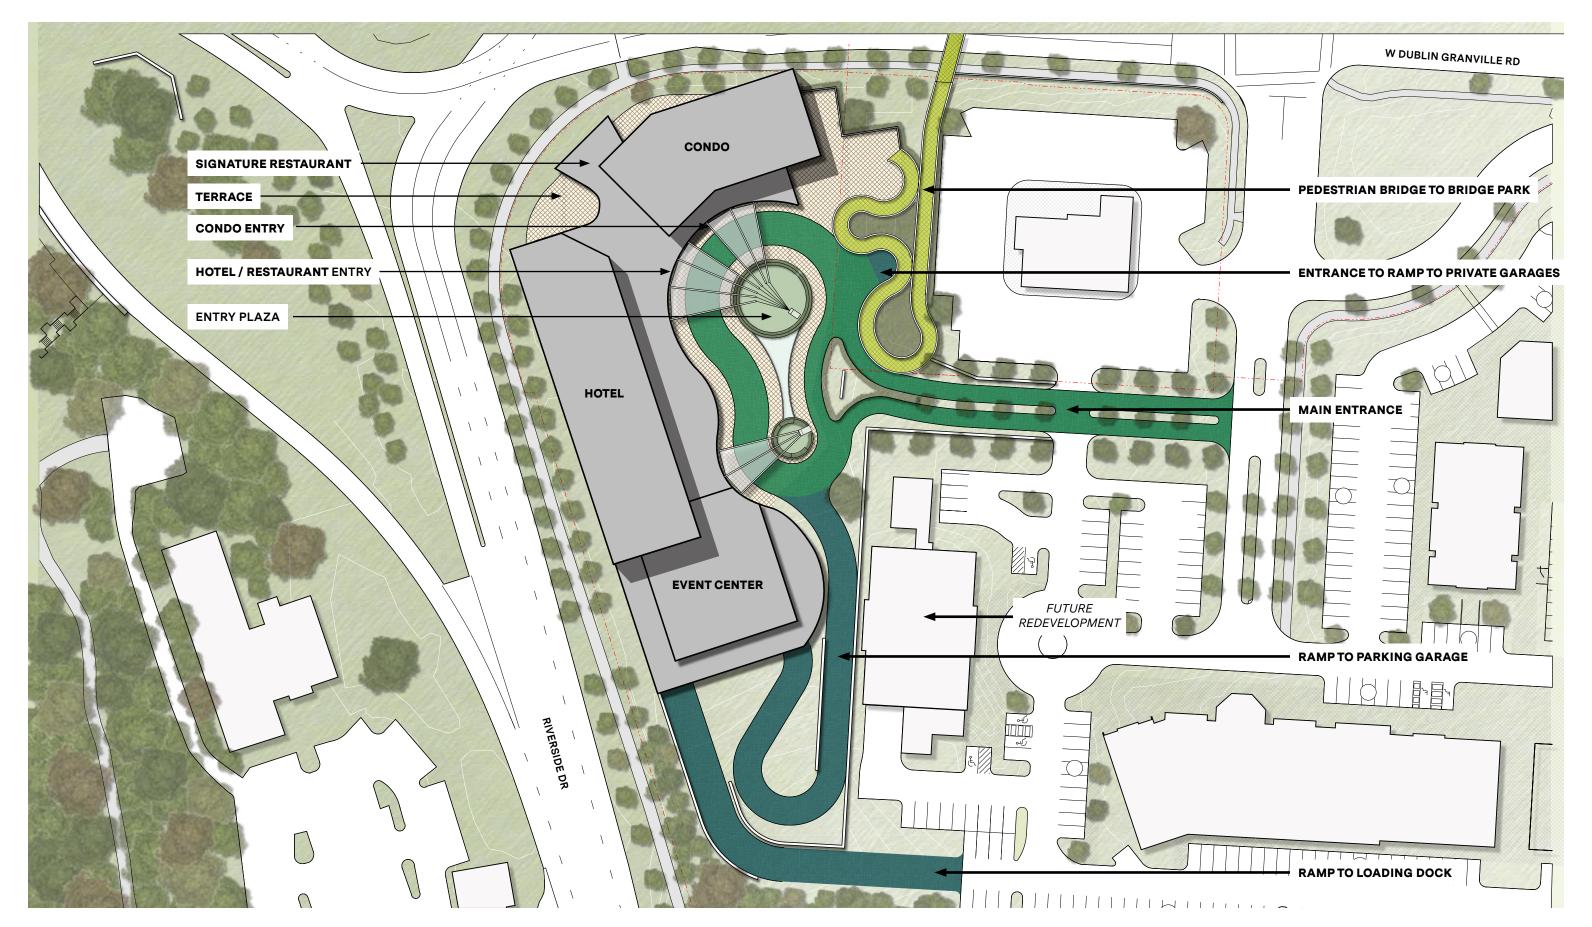

## Roundabout Mixed Use

Dublin, Ohio

Informal Review

November 3, 2022

meyers+associates Roundabout Mixed Use | Site Context

Site Zoning: Bridge Street District - Scioto River Neighborhood

03