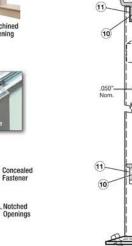

#### **Machined Post Openings**

Machined post openings receive center and bottom rails, eliminating the need for brackets, which results in a clean, rigid design with added strength.

Rail wedges, located in the underside of the rails will ensure proper insertion of 1" inside the post.

Note: If railing is angled horizontally the angle must be specified so the proper openings can be machined into the post.

#### Concealed Hardware

Series 9S Railing is assembled using concealed fasteners that attach to the inside of the top rail. The fasteners slide inside the posts until the top rail rests in the notched openings.