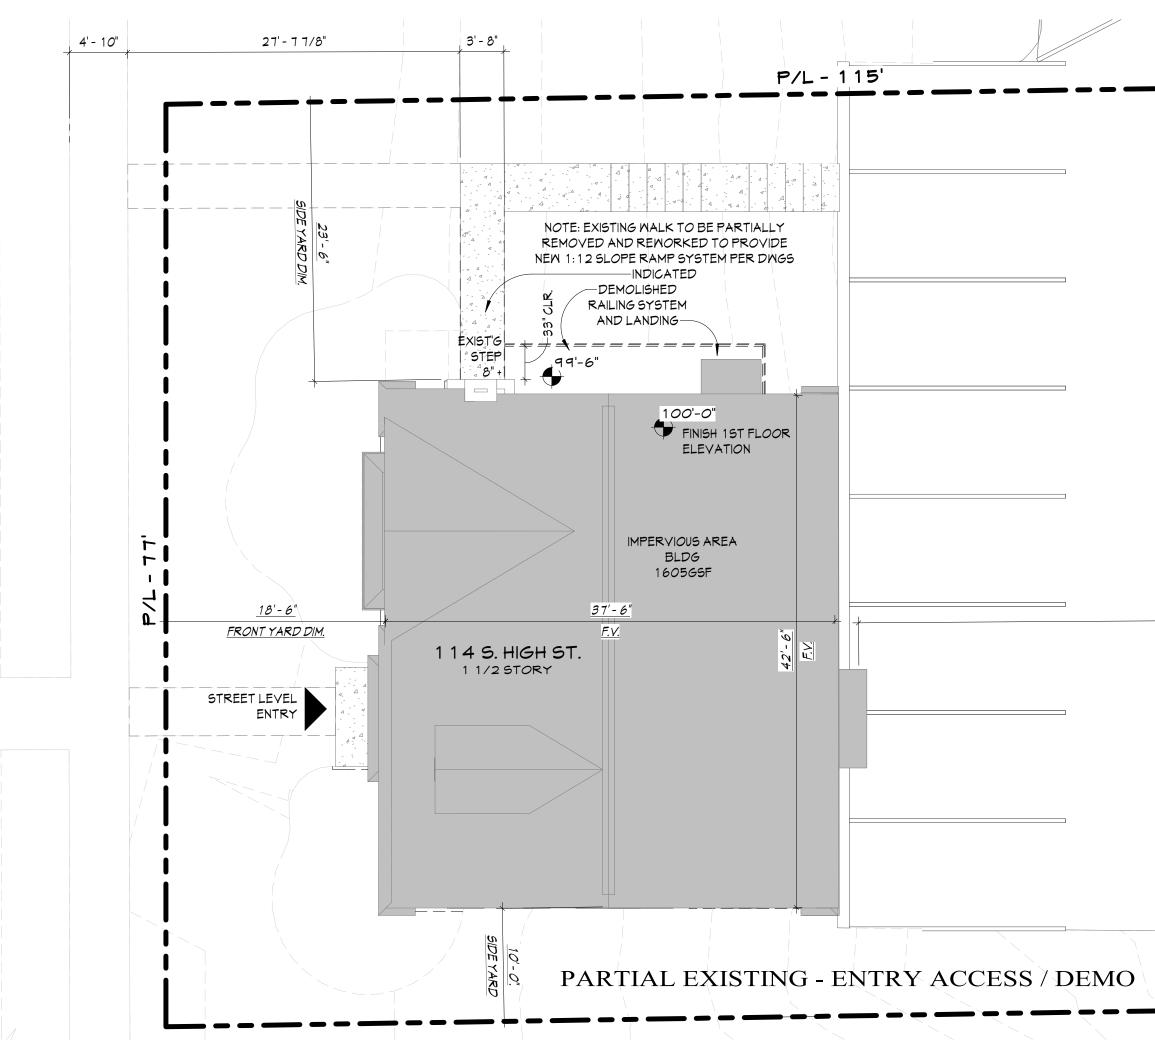

### EXISTING -ENTRY ACCESS DEMO PLAN

| DATE:      | 10/28/2022 |
|------------|------------|
| PROJECT #: | 22111      |

IMPERVIOUS AREA

HIGH ST ທ່

022

NEW RAILING/GUARD SYSTEM @ 42" AFF (ALUM. BY SUPERIOR MFR.) TYP.

ADA RAMP SYSTEM (90SF) 1:12 SLOPE @ 4" CONCRETE OVER 4" COMP. GRAVEL BASE TYP.

15T FLOOR

BASEMENT/FOUNDATION (EXIST) 91'-81/2"

3/16'' = 1'-0''

#### -RAILING SYSTEM, & LANDING DEMOLISHED.

SEE PROVIDED WINDOW INFORMATION PROVIDED TYP.

-PARTIAL WALK TO BE DEMOLISHED AT NEW PROPOSED DECK SYSTEM. NEW SLOPED 1:12 RAMP TO BE PROVIDED. 4" CONCRETE OVER 4" COMP. GRAVEL TYP.

-RAILING SYSTEM, & LANDING DEMOLISHED.

SEE PROVIDED WINDOW INFORMATION PROVIDED TYP.

-PARTIAL WALK TO BE DEMOLISHED AT NEW PROPOSED DECK SYSTEM. NEW SLOPED 1:12 RAMP TO BE PROVIDED. 4" CONCRETE OVER 4" COMP. GRAVEL TYP.