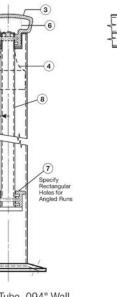

- 1. 377 2" Tube .094" Wall
- 2. 968 Base Assembly 3. 901 Top Rail 21/2" w x 15/8" h
- 960X Internal Attachment 4.
- 5. 980X End Cap
- 6. 913X Internal Splice

- 7. 903 Bottom Rail 8. 3/4" Square Picket
- 9. Section Post
- 10. 911 Picket Screws
- 11. 907 Screw Cover
- 12. Rail Wedge