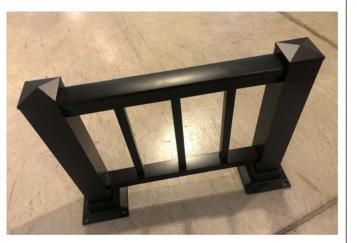

ng concealed fasteners that attach to the inside of the top rail. The fasteners slide inside the posts until the top rail rests in the notched openings.

A railing splice can also be used to connect top rails more than 18' in length.

Series 9S Railing is also equipped with screw covers, used to conceal picket screws on top and bottom rail assemblies for a clean, streamlined look.





- 1. 377 2" Tube .094" Wall
- 2. 968 Base Assembly 3. 901 Top Rail 21/2" w x 15/8" h
- 960X Internal Attachment 4.
- 5. 980X End Cap
- 6. 913X Internal Splice



- 7. 903 Bottom Rail 8. 3/4" Square Picket
- 9. Section Post
- 10. 911 Picket Screws
- 11. 907 Screw Cover
- 12. Rail Wedge

### COMPOSITE DECK SYSTEM

## TimberTech EDGE® **Prime+** Collection



TimberTech EDGE® Prime+ Collection Sea Salt Gray







#### JBM - 114 S. HIGH

DUBLIN, OH 43017

© 2022 BY: BERARDI + PARTNERS, INC. ARCHITECTS AND ENGINEERS ALL RIGHTS RESERVED

THE ARRANGEMENTS DEPICTED HEREIN ARE THE SOLE PROPERTY OF BERARDI + PARTNERS, INC, ARCHTECTS AND ENGINEERS, AND MAY NOT BE REPRODUCED WITHOUT ITS WRITTEN PERMISSION.

#### EXTERIOR DECK AND **RAMP REVIEW**

DATE: PROJECT #: 10/28/2022 22111

#### MATERIALS



BERARDI+