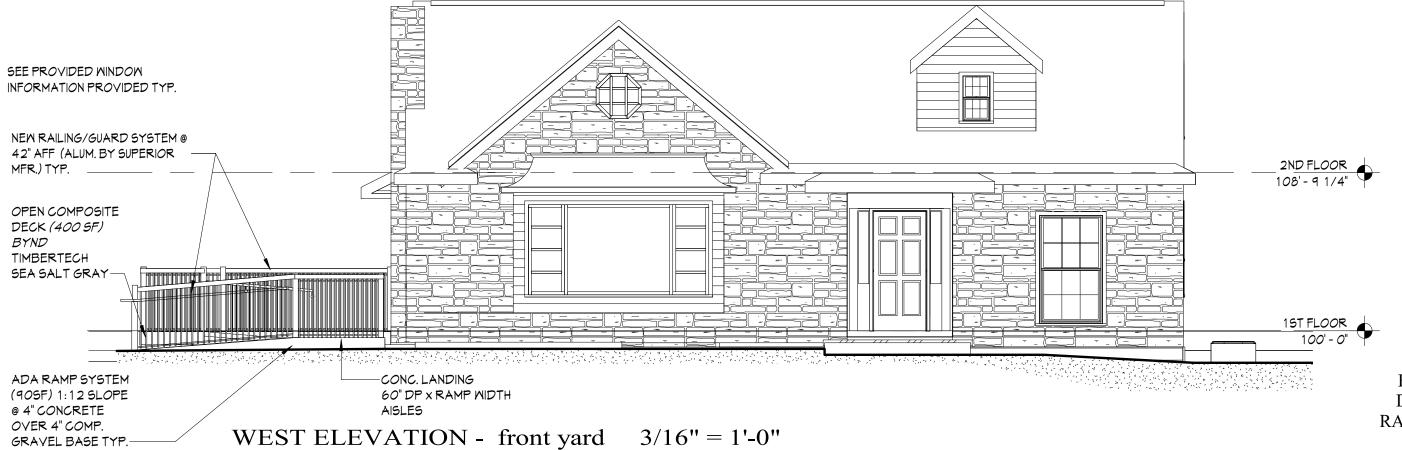

NEW RAILING/GUARD SYSTEM @ 42" AFF (ALUM. BY SUPERIOR MFR.) TYP.

ADA RAMP SYSTEM (90SF) 1:12 SLOPE @ 4" CONCRETE OVER 4" COMP. GRAVEL BASE TYP.

15T FLOOR

BASEMENT/FOUNDATION (EXIST) 91'-81/2"

3/16'' = 1'-0''

#### EXTERIOR DECK AND RAMP REVIEW

DATE: PROJECT #: 10/28/2022 22111

WEST ELEVATION

#### SEE PROVIDED WINDOW INFORMATION PROVIDED TYP.