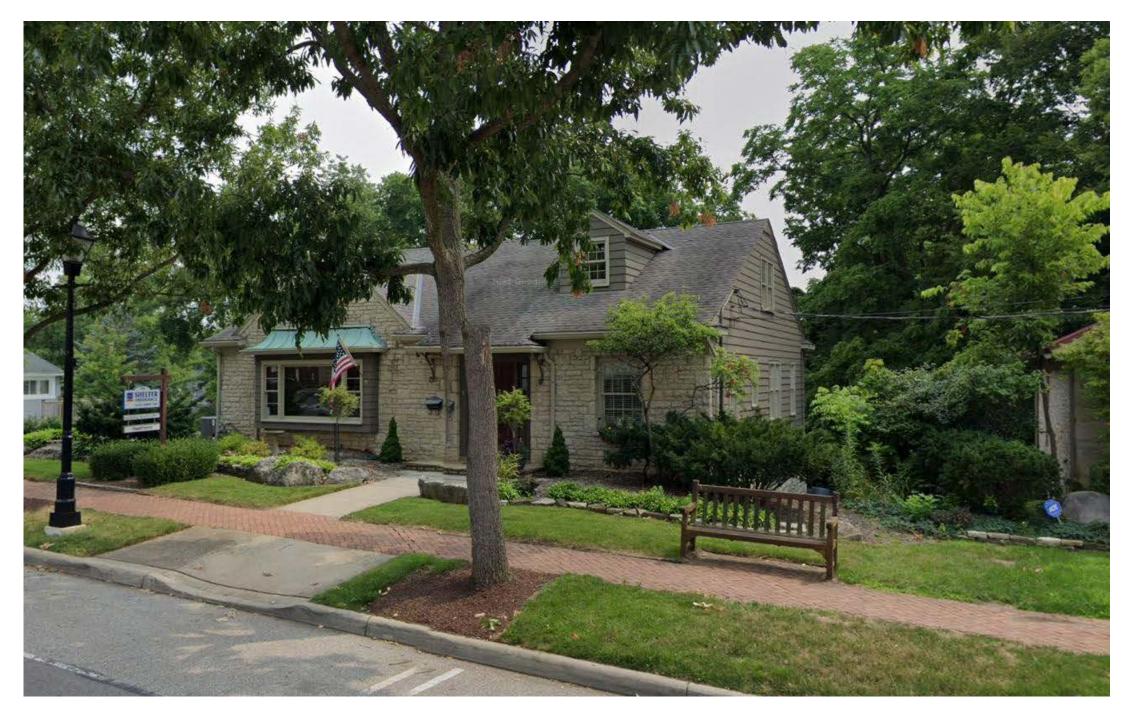

# NORTH ELEVATION

### JBM - 114 S. HIGH

DUBLIN, OH 43017

© 2022 BY: BERARDI + PARTNERS, INC. ARCHITECTS AND ENGINEERS ALL RIGHTS RESERVED

THE ARRANGEMENTS DEPICTED HEREIN ARE THE SOLE PROPERTY OF BERARDI + PARTNERS, INC, ARCHTECTS AND ENGINEERS, AND MAY NOT BE REPRODUCED WITHOUT ITS WRITTEN PERMISSION.

#### -RAILING SYSTEM, & LANDING DEMOLISHED.

SEE PROVIDED WINDOW INFORMATION PROVIDED TYP.

-PARTIAL WALK TO BE DEMOLISHED AT NEW PROPOSED DECK SYSTEM. NEW SLOPED 1:12 RAMP TO BE PROVIDED. 4" CONCRETE OVER 4" COMP. GRAVEL TYP.

#### EXTERIOR DECK AND RAMP REVIEW

DATE: PROJECT #: 10/28/2022 22111

EXIST. PHOTO WITH SCOPE NOTES