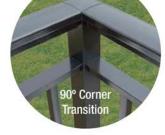

#### Concealed Hardware

Series 9S Railing is assembled using concealed fasteners that attach to the inside of the top rail. The fasteners slide inside the posts until the top rail rests in the notched openings.

A railing splice can also be used to connect top rails more than 18' in length.

Series 9S Railing is also equipped with screw covers, used to conceal picket screws on top and bottom rail assemblies for a clean, streamlined look.