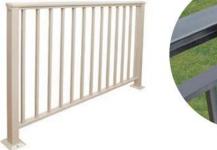

AND RAMP REVIEW

DATE: PROJECT #: 10/28/2022 22111

EXIST. PHOTO WITH SCOPE NOTES



#### BERARDI+





# ENTRY ACCESS VIEW : NORTH ELEVATION

#### JBM - 114 S. HIGH

DUBLIN, OH 43017

© 2022 BY: BERARDI + PARTNERS, INC. ARCHITECTS AND ENGINEERS ALL RIGHTS RESERVED

THE ARRANGEMENTS DEPICTED HEREIN ARE THE SOLE PROPERTY OF BERARDI + PARTNERS, INC, ARCHTECTS AND ENGINEERS, AND MAY NOT BE REPRODUCED WITHOUT ITS WRITTEN PERMISSION.

-RAILING SYSTEM, & LANDING DEMOLISHED.

SEE PROVIDED WINDOW INFORMATION PROVIDED TYP.

-PARTIAL WALK TO BE DEMOLISHED AT NEW PROPOSED DECK SYSTEM. NEW SLOPED 1:12 RAMP TO BE PROVIDED. 4" CONCRETE OVER 4" COMP. GRAVEL TYP.

#### EXTERIOR DECK AND RAMP REVIEW

DATE: PROJECT #: 10/28/2022 22111

EXIST. PHOTO WITH SCOPE NOTES



#### BERARDI+

## GUARD RAIL : BLACK





#### **Machined Post Openings**

Machined post openings receive center and bottom rails, eliminating the need for brackets, which results in a clean, rigid design with added strength.

Rail wedges, located in the underside of the rails will ensure proper insertion of 1" inside the post.

Note: If railing is angled horizontally the angle must be specified so the proper openings can be machined into the post.

#### Concealed Hardware

Series 9S Railing is assembled using concealed fasteners that attach to the inside of the top rail. The fasteners slide inside the posts until the top rail rests in the notched openings.

A railing splice can also be used to connect top rails more than 18' in length.

Series 9S Railing is also equipped with screw covers, used to conceal picket screws on top