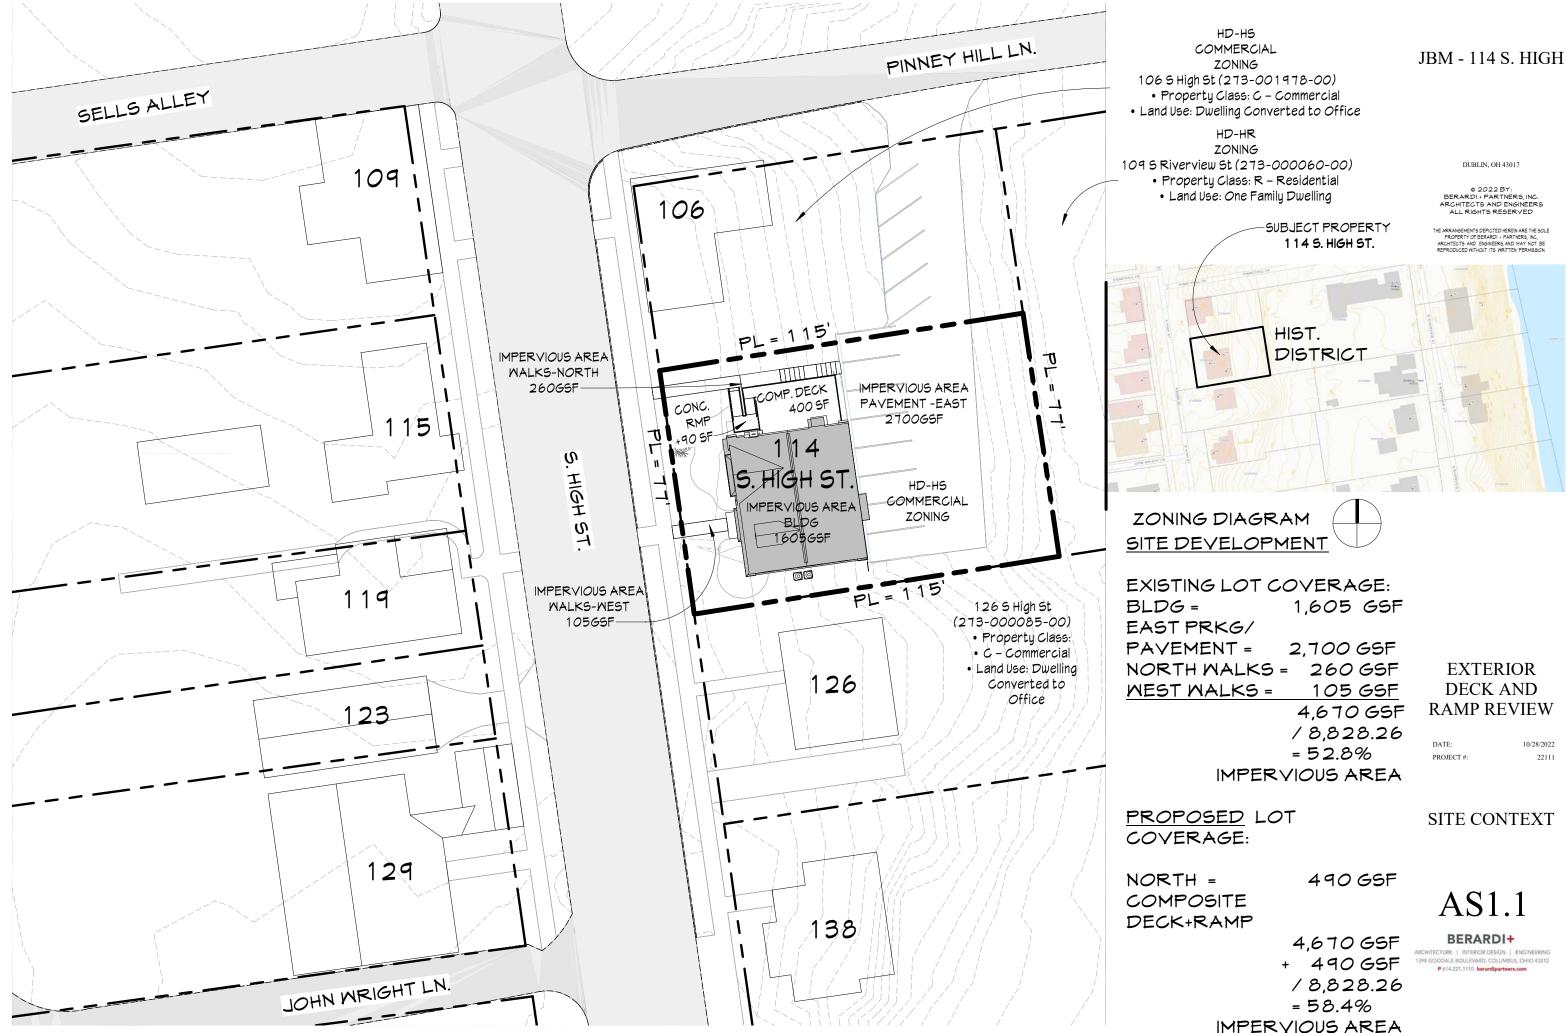

UTILITIES: PUBLIC WATER, SEWER, POWER & GAS

SITE:TOTAL SITE AREA:0.20 ACRESADDRESS:114 SOUTH HIGH STREET, DUBLIN, OHIO 43017PARCEL NUMBER:273-00066-00DISTRICT:HD-HS (HISTORIC SOUTH DISTRICT)

EXIST./PROPOSED USE GROUP: C (COMMERCIAL) - - NO CHANGE OF USE OCCUPANCY: B (BUSINESS/OFFICE) LAND USE: D (DWELLING PREVIOUSLY CONVERTED TO OFFICE) CONSTRUCTION TYPE: V-B (UN-PROTECTED COMBUSTIBLE) (NO CHANGE WITH RENOVATION)

### OVERALL PLAN