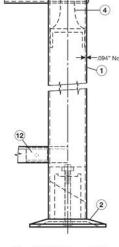

#### **Machined Post Openings**

Machined post openings receive center and bottom rails, eliminating the need for brackets, which results in a clean, rigid design with added strength.

Rail wedges, located in the underside of the rails will ensure proper insertion of 1" inside the post.

Note: If railing is angled horizontally the angle must be specified so the proper openings can be machined into the post.

#### Concealed Hardware

Series 9S Railing is assembled using concealed fasteners that attach to the inside of the top rail. The fasteners slide inside the posts until the top rail rests in the notched openings.

A railing splice can also be used to connect top rails more than 18' in length.

Series 9S Railing is also equipped with screw covers, used to conceal picket screws on top and bottom rail assemblies for a clean, streamlined look.

- 1. 377 2" Tube .094" Wall
- 2. 968 Base Assembly 3. 901 Top Rail 21/2" w x 15/8" h
- 960X Internal Attachment 4.
- 5. 980X End Cap
- 6. 913X Internal Splice

- 7. 903 Bottom Rail 8. 3/4" Square Picket
- 9. Section Post
- 10. 911 Picket Screws
- 11. 907 Screw Cover
- 12. Rail Wedge