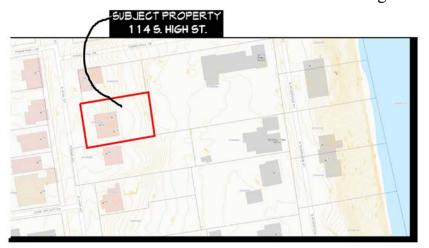

epresentative:

114 S High Street I, LLC Jeff Baur 24 S High Street, Suite B Dublin, OH 43017 jeff@jbmdev.com 614-264-5044



114 S High Street :

Deck/Site Ramp Access/window replacement-alteration. The building is surrounded by other commercial/retail businesses along the High Street corridor.

JURISDICTION: CITY OF DUBLIN, FRANKLIN COUNTY, OHIO (BUILDING AND ZONING CODES )

UTILITIES: PUBLIC WATER, SEWER, POWER & GAS

SITE:TOTAL SITE AREA:0.20 ACRESADDRESS:114 SOUTH HIGH STREET, DUBLIN, OHIO 43017PARCEL NUMBER:273-00066-00DISTRICT:HD-HS (HISTORIC SOUTH DISTRICT)

EXIST./PROPOSED USE GROUP: C (COMMERCIAL) - - NO CHANGE OF USE OCCUPANCY: B (BUSINESS/OFFICE) LAND USE: D (DWELLING PREVIOUSLY CONVERTED TO OFFICE) CONSTRUCTION TYPE: V-B (UN-PROTECTED COMBUSTIBLE) (NO CHANGE WITH RENOVATION)



#### JBM - 114 S. HIGH

DUBLIN, OH 43017

© 2022 BY: BERARDI + PARTNERS, INC. ARCHITECTS AND ENGINEERS ALL RIGHTS RESERVED

THE ARRANGEMENTS DEPICTED HEREIN ARE THE SOLE PROPERTY OF BERARDI + PARTNERS, INC, ARCHTECTS AND ENGINEERS, AND MAY NOT BE REPRODUCED WITHOUT ITS WRITTEN PERMISSION.

#### location diagram

#### EXTERIOR DECK AND RAMP REVIEW

DATE: PROJECT #: 10/28/2022 22111

#### COVER SHEET



BERARDI+



S. HIGH ST.

022 2:42:24 PN

### JBM - 114 S. HIGH

DUBLIN, OH 43017

© 2022 BY: BERARDI + PARTNERS, INC. ARCHITECTS AND ENGINEERS ALL RIGHTS RESERVED

THE ARRANGEMENTS DEPICTED HEREIN ARE THE SOLE PROPERTY OF BERARDI + PARTNERS, INC., ARCHITECTS AND ENGINEERS, AND MAY NOT BE REPRODUCED WITHOUT ITS WRITTEN PERMISSION.

<u>57'-6"</u>

#### REAR YARD DIM.

1/8'' = 1'-0''

#### EXT