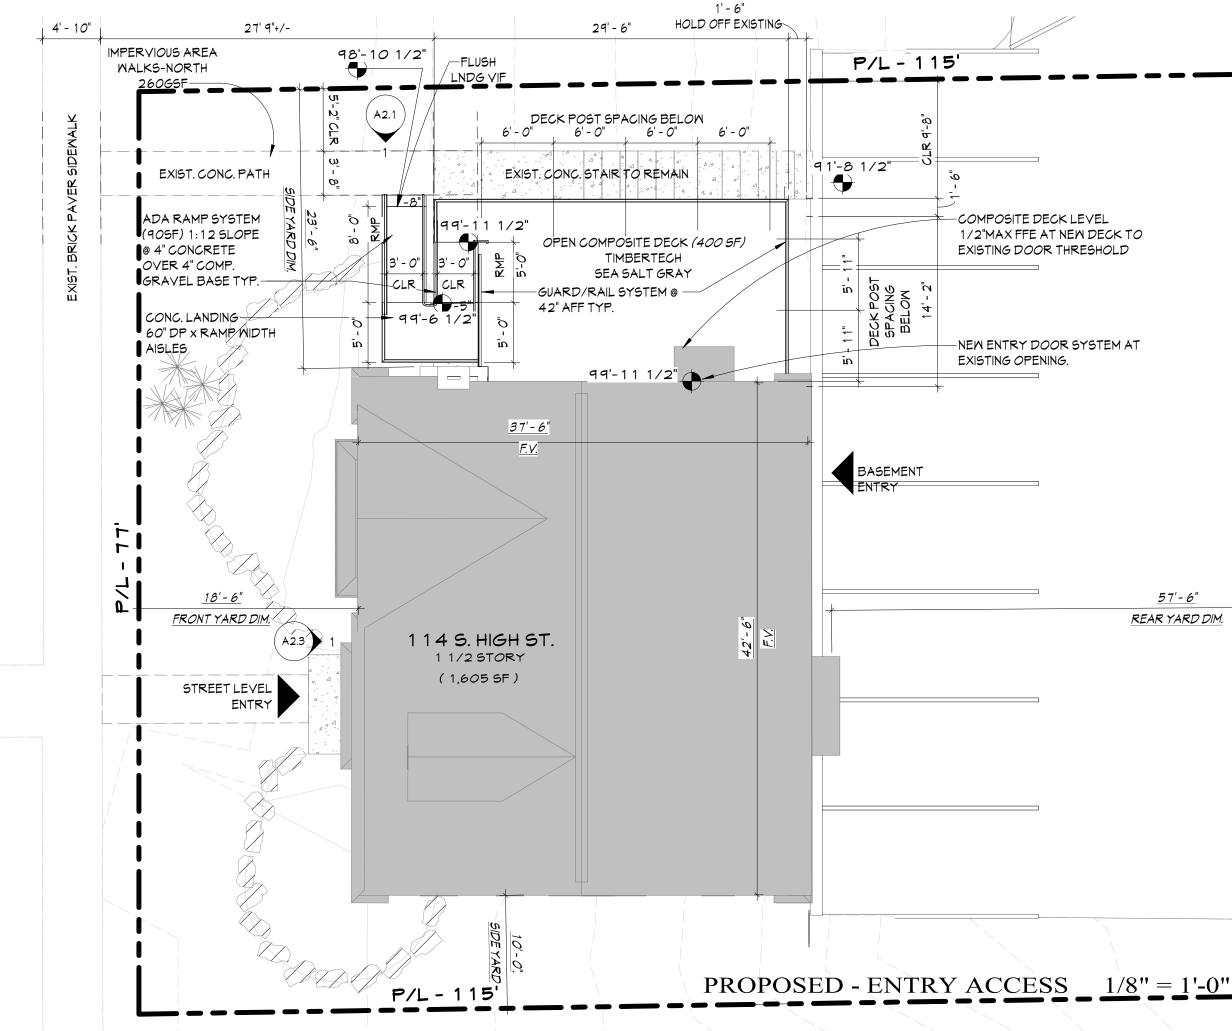

### EXISTING -ENTRY ACCESS DEMO PLAN

| DATE:      | 10/28/2022 |
|------------|------------|
| PROJECT #: | 22111      |

IMPERVIOUS AREA

HIGH ST ທ່

022

### OVERALL PLAN

NEW RAILING/GUARD SYSTEM @ 42" AFF (ALUM. BY SUPERIOR MFR.) TYP.

ADA RAMP SYSTEM (90SF) 1:12 SLOPE @ 4" CONCRETE OVER 4" COMP. GRAVEL BASE TYP.

15T FLOOR

BASEMENT/FOUNDATION (EXIST) 91'-81/2"

3/16'' = 1'-0''

UTILITIES: PUBLIC WATER, SEWER, POWER & GAS

SITE:TOTAL SITE AREA:0.20 ACRESADDRESS:114 SOUTH HIGH STREET, DUBLIN, OHIO 43017PARCEL NUMBER:273-00066-00DISTRICT:HD-HS (HISTORIC SOUTH DISTRICT)

EXIST./PROPOSED USE GROUP: C (COMMERCIAL) - - NO CHANGE OF USE OCCUPANCY: B (BUSINESS/OFFICE) LAND USE: D (DWELLING PREVIOUSLY CONVERTED TO OFFICE) CONSTRUCTION TYPE: V-B (UN-PROTECTED COMBUSTIBLE) (NO CHANGE WITH RENOVATION)